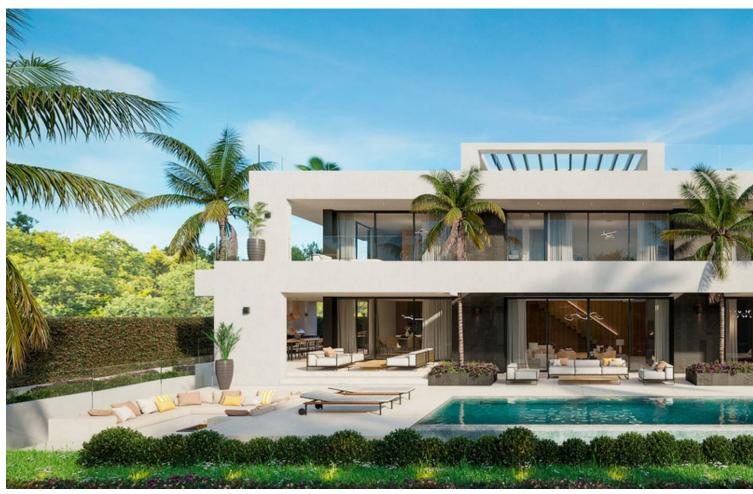

## Sales - House - Marbesa 1.395.000€

Marbesa House

2

2

165 m<sup>2</sup>

875 m2

Location! Location! Location! Unique opportunity!! Only 250m walking to the beach of Marbesa we find this 2 bed 2 bath detached villa for sale. The house is built 147 m2 on a 875m2 plot, built on one level although you also have a solarium/terrace on the first level of 21m2, access from outside staircase. This is a great and unique investment opportunity, for those who want to renovate/refurbish or make a complete make-over. Project with architect plans are already available and licence has been applied for. Detached Villa, Marbesa, Costa del Sol. 2 Bedrooms, 2 Bathrooms, Built 165 m², Garden/Plot 875 m². Setting: Commercial Area, Beachside, Close To Shops, Close To Sea, Close To Schools. Orientation: South East, South, South West, West. Condition: Renovation Required. Climate Control: Air Conditioning, Hot A/C, Cold A/C, Fireplace. Views: Garden. Features: Covered Terrace, Fitted Wardrobes, Near Transport, Private Terrace, Storage Room, Ensuite Bathroom, Marble Flooring, Fiber Optic. Furniture: Optional. Kitchen: Fully Fitted. Garden: Private, Easy Maintenance. Security: Electric Blinds. Parking: Garage, Private. Utilities: Drinkable Water, Solar water heating. Category: Beachfront, Investment, Resale.