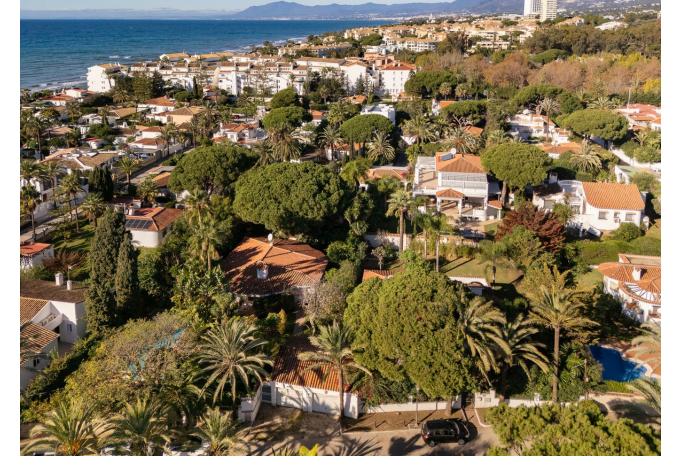

## Sales - House - Marbesa 1.395.000€

Marbesa House

2

2

165 m<sup>2</sup>

875 m2

Location! Location! Location! Unique opportunity!! Only 250m walking to the beach of Marbesa we find this 2 bed 2 bath detached villa for sale. The house is built 147 m2 on a 875m2 plot, built on one level although you also have a solarium/terrace on the first level of 21m2, access from outside staircase. This is a great and unique investment opportunity, for those who want to renovate/refurbish or make a complete make-over. Project with architect plans are already available and licence has been applied for. Detached Villa, Marbesa, Costa del Sol. 2 Bedrooms, 2 Bathrooms, Built 165 m², Garden/Plot 875 m². Setting: Commercial Area, Beachside, Close To Shops, Close To Sea, Close To Schools. Orientation: South East, South, South West, West. Condition: Renovation Required. Climate Control: Air Conditioning, Hot A/C, Cold A/C, Fireplace. Views: Garden. Features: Covered Terrace, Fitted Wardrobes, Near Transport, Private Terrace, Storage Room, Ensuite Bathroom, Marble Flooring, Fiber Optic. Furniture: Optional. Kitchen: Fully Fitted. Garden: Private, Easy Maintenance. Security: Electric Blinds. Parking: Garage, Private. Utilities: Drinkable Water, Solar water heating. Category: Beachfront, Investment, Resale.