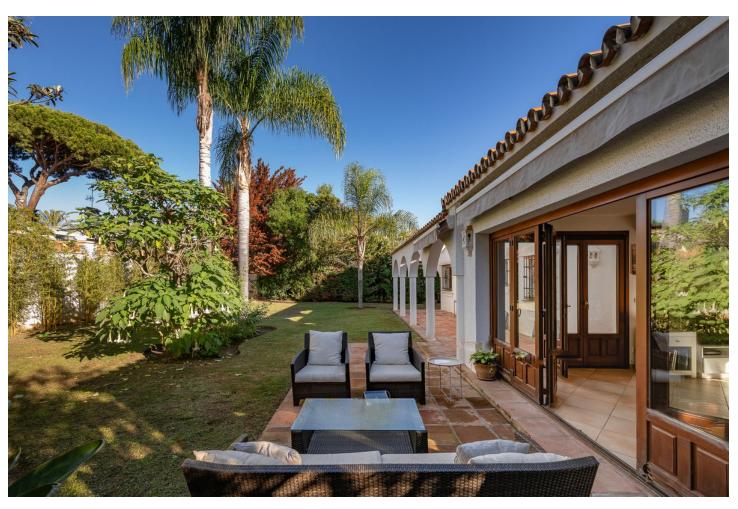

## Sales - House - Marbesa 1.395.000€

Marbesa House

2

2

165 m<sup>2</sup>

875 m2

Location! Location! Location! Unique opportunity!! Only 250m walking to the beach of Marbesa we find this 2 bed 2 bath detached villa for sale. The house is built 147 m2 on a 875m2 plot, built on one level although you also have a solarium/terrace on the first level of 21m2, access from outside staircase. This is a great and unique investment opportunity, for those who want to renovate/refurbish or make a complete make-over. Project with architect plans are already available and licence has been applied for. Detached Villa, Marbesa, Costa del Sol. 2 Bedrooms, 2 Bathrooms, Built 165 m², Garden/Plot 875 m². Setting: Commercial Area, Beachside, Close To Shops, Close To Sea, Close To Schools. Orientation: South East, South, South West, West. Condition: Renovation Required. Climate Control: Air Conditioning, Hot A/C, Cold A/C, Fireplace. Views: Garden. Features: Covered Terrace, Fitted Wardrobes, Near Transport, Private Terrace, Storage Room, Ensuite Bathroom, Marble Flooring, Fiber Optic. Furniture: Optional. Kitchen: Fully Fitted. Garden: Private, Easy Maintenance. Security: Electric Blinds. Parking: Garage, Private. Utilities: Drinkable Water, Solar water heating. Category: Beachfront, Investment, Resale.