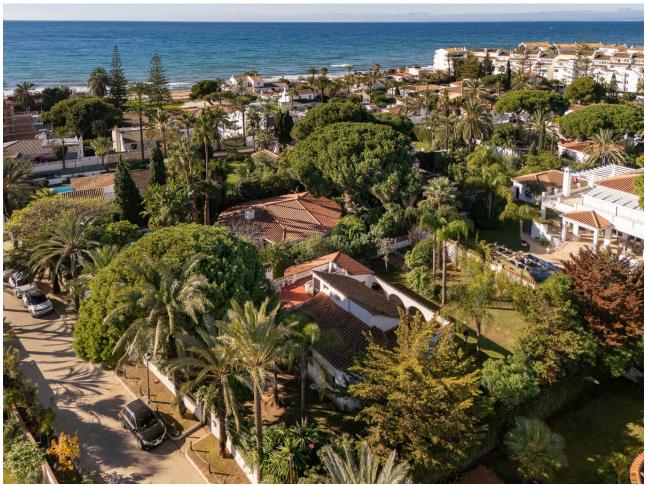

## Sales - House - Marbesa 1.395.000€

Marbesa House

2

2

165 m<sup>2</sup>

875 m2

Location! Location! Location! Unique opportunity!! Only 250m walking to the beach of Marbesa we find this 2 bed 2 bath detached villa for sale. The house is built 147 m2 on a 875m2 plot, built on one level although you also have a solarium/terrace on the first level of 21m2, access from outside staircase. This is a great and unique investment opportunity, for those who want to renovate/refurbish or make a complete make-over. Project with architect plans are already available and licence has been applied for. Detached Villa, Marbesa, Costa del Sol. 2 Bedrooms, 2 Bathrooms, Built 165 m², Garden/Plot 875 m². Setting: Commercial Area, Beachside, Close To Shops, Close To Sea, Close To Schools. Orientation: South East, South, South West, West. Condition: Renovation Required. Climate Control: Air Conditioning, Hot A/C, Cold A/C, Fireplace. Views: Garden. Features: Covered Terrace, Fitted Wardrobes, Near Transport, Private Terrace, Storage Room, Ensuite Bathroom, Marble Flooring, Fiber Optic. Furniture: Optional. Kitchen: Fully Fitted. Garden: Private, Easy Maintenance. Security: Electric Blinds. Parking: Garage, Private. Utilities: Drinkable Water, Solar water heating. Category: Beachfront, Investment, Resale.