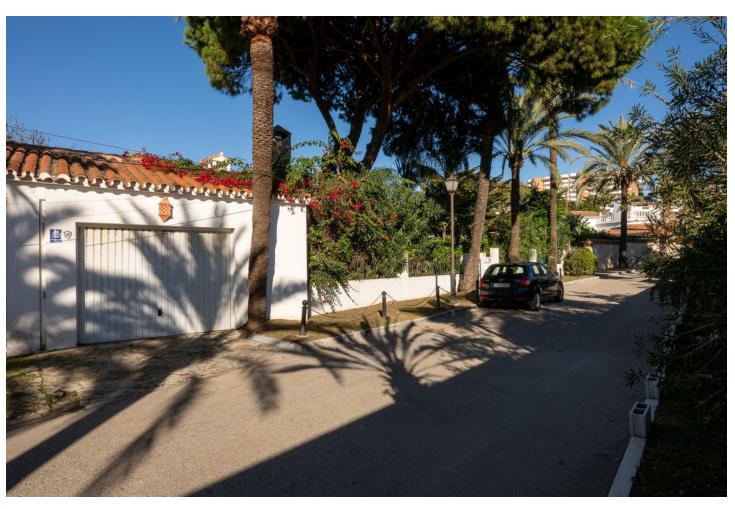

## Sales - House - Marbesa 1.395.000€

Marbesa House

2

2

165 m<sup>2</sup>

875 m2

Location! Location! Location! Unique opportunity!! Only 250m walking to the beach of Marbesa we find this 2 bed 2 bath detached villa for sale. The house is built 147 m2 on a 875m2 plot, built on one level although you also have a solarium/terrace on the first level of 21m2, access from outside staircase. This is a great and unique investment opportunity, for those who want to renovate/refurbish or make a complete make-over. Project with architect plans are already available and licence has been applied for. Detached Villa, Marbesa, Costa del Sol. 2 Bedrooms, 2 Bathrooms, Built 165 m², Garden/Plot 875 m². Setting: Commercial Area, Beachside, Close To Shops, Close To Sea, Close To Schools. Orientation: South East, South, South West, West. Condition: Renovation Required. Climate Control: Air Conditioning, Hot A/C, Cold A/C, Fireplace. Views: Garden. Features: Covered Terrace, Fitted Wardrobes, Near Transport, Private Terrace, Storage Room, Ensuite Bathroom, Marble Flooring, Fiber Optic. Furniture: Optional. Kitchen: Fully Fitted. Garden: Private, Easy Maintenance. Security: Electric Blinds. Parking: Garage, Private. Utilities: Drinkable Water, Solar water heating. Category: Beachfront, Investment, Resale.