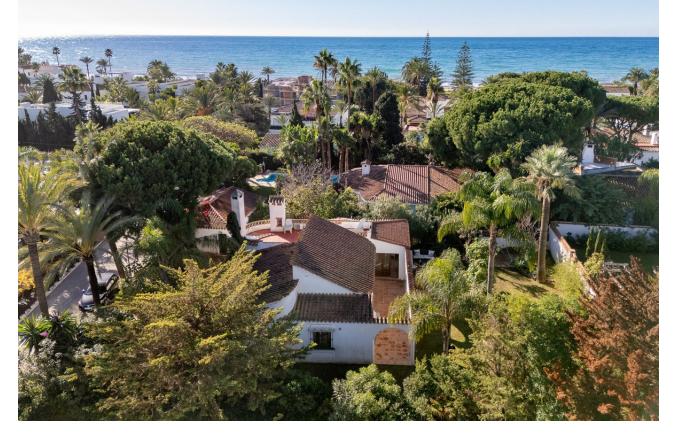

## Sales - House - Marbesa 1.395.000€

Marbesa House

2

2

165 m<sup>2</sup>

875 m2

Location! Location! Location! Unique opportunity!! Only 250m walking to the beach of Marbesa we find this 2 bed 2 bath detached villa for sale. The house is built 147 m2 on a 875m2 plot, built on one level although you also have a solarium/terrace on the first level of 21m2, access from outside staircase. This is a great and unique investment opportunity, for those who want to renovate/refurbish or make a complete make-over. Project with architect plans are already available and licence has been applied for. Detached Villa, Marbesa, Costa del Sol. 2 Bedrooms, 2 Bathrooms, Built 165 m², Garden/Plot 875 m². Setting: Commercial Area, Beachside, Close To Shops, Close To Sea, Close To Schools. Orientation: South East, South, South West, West. Condition: Renovation Required. Climate Control: Air Conditioning, Hot A/C, Cold A/C, Fireplace. Views: Garden. Features: Covered Terrace, Fitted Wardrobes, Near Transport, Private Terrace, Storage Room, Ensuite Bathroom, Marble Flooring, Fiber Optic. Furniture: Optional. Kitchen: Fully Fitted. Garden: Private, Easy Maintenance. Security: Electric Blinds. Parking: Garage, Private. Utilities: Drinkable Water, Solar water heating. Category: Beachfront, Investment, Resale.