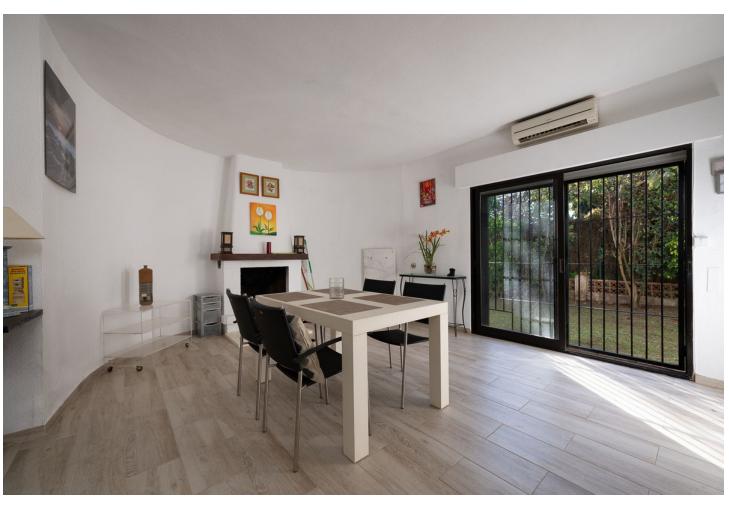

## Sales - House - Marbesa 1.395.000€

Marbesa House

2

2

165 m<sup>2</sup>

875 m2

Location! Location! Location! Unique opportunity!! Only 250m walking to the beach of Marbesa we find this 2 bed 2 bath detached villa for sale. The house is built 147 m2 on a 875m2 plot, built on one level although you also have a solarium/terrace on the first level of 21m2, access from outside staircase. This is a great and unique investment opportunity, for those who want to renovate/refurbish or make a complete make-over. Project with architect plans are already available and licence has been applied for. Detached Villa, Marbesa, Costa del Sol. 2 Bedrooms, 2 Bathrooms, Built 165 m², Garden/Plot 875 m². Setting: Commercial Area, Beachside, Close To Shops, Close To Sea, Close To Schools. Orientation: South East, South, South West, West. Condition: Renovation Required. Climate Control: Air Conditioning, Hot A/C, Cold A/C, Fireplace. Views: Garden. Features: Covered Terrace, Fitted Wardrobes, Near Transport, Private Terrace, Storage Room, Ensuite Bathroom, Marble Flooring, Fiber Optic. Furniture: Optional. Kitchen: Fully Fitted. Garden: Private, Easy Maintenance. Security: Electric Blinds. Parking: Garage, Private. Utilities: Drinkable Water, Solar water heating. Category: Beachfront, Investment, Resale.