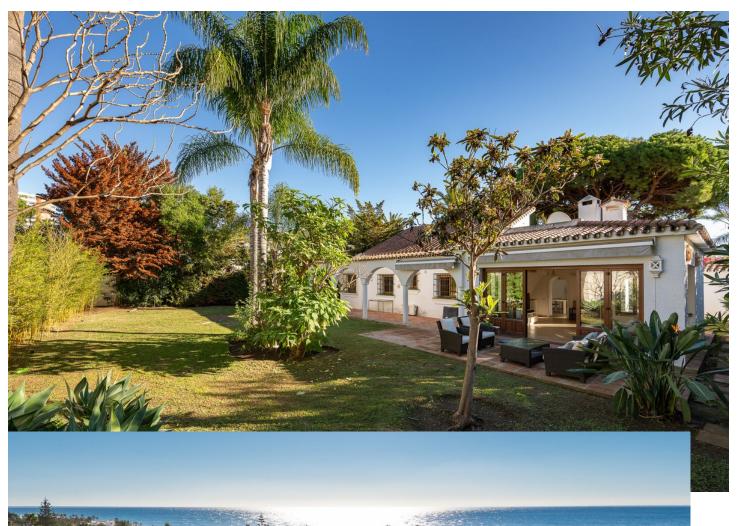

## Sales - House - Marbesa 1.395.000€

Marbesa House

2

2

165 m<sup>2</sup>

875 m2

Location! Location! Location! Unique opportunity!! Only 250m walking to the beach of Marbesa we find this 2 bed 2 bath detached villa for sale. The house is built 147 m2 on a 875m2 plot, built on one level although you also have a solarium/terrace on the first level of 21m2, access from outside staircase. This is a great and unique investment opportunity, for those who want to renovate/refurbish or make a complete make-over. Project with architect plans are already available and licence has been applied for. Detached Villa, Marbesa, Costa del Sol. 2 Bedrooms, 2 Bathrooms, Built 165 m², Garden/Plot 875 m². Setting: Commercial Area, Beachside, Close To Shops, Close To Sea, Close To Schools. Orientation: South East, South, South West, West. Condition: Renovation Required. Climate Control: Air Conditioning, Hot A/C, Cold A/C, Fireplace. Views: Garden. Features: Covered Terrace, Fitted Wardrobes, Near Transport, Private Terrace, Storage Room, Ensuite Bathroom, Marble Flooring, Fiber Optic. Furniture: Optional. Kitchen: Fully Fitted. Garden: Private, Easy Maintenance. Security: Electric Blinds. Parking: Garage, Private. Utilities: Drinkable Water, Solar water heating. Category: Beachfront, Investment, Resale.