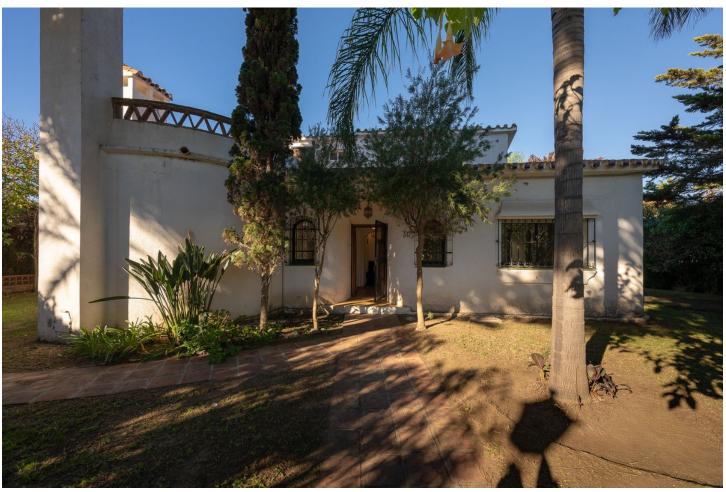

## Sales - House - Marbesa 1.395.000€

Marbesa House

2

2

165 m<sup>2</sup>

875 m2

Location! Location! Location! Unique opportunity!! Only 250m walking to the beach of Marbesa we find this 2 bed 2 bath detached villa for sale. The house is built 147 m2 on a 875m2 plot, built on one level although you also have a solarium/terrace on the first level of 21m2, access from outside staircase. This is a great and unique investment opportunity, for those who want to renovate/refurbish or make a complete make-over. Project with architect plans are already available and licence has been applied for. Detached Villa, Marbesa, Costa del Sol. 2 Bedrooms, 2 Bathrooms, Built 165 m², Garden/Plot 875 m². Setting: Commercial Area, Beachside, Close To Shops, Close To Sea, Close To Schools. Orientation: South East, South, South West, West. Condition: Renovation Required. Climate Control: Air Conditioning, Hot A/C, Cold A/C, Fireplace. Views: Garden. Features: Covered Terrace, Fitted Wardrobes, Near Transport, Private Terrace, Storage Room, Ensuite Bathroom, Marble Flooring, Fiber Optic. Furniture: Optional. Kitchen: Fully Fitted. Garden: Private, Easy Maintenance. Security: Electric Blinds. Parking: Garage, Private. Utilities: Drinkable Water, Solar water heating. Category: Beachfront, Investment, Resale.