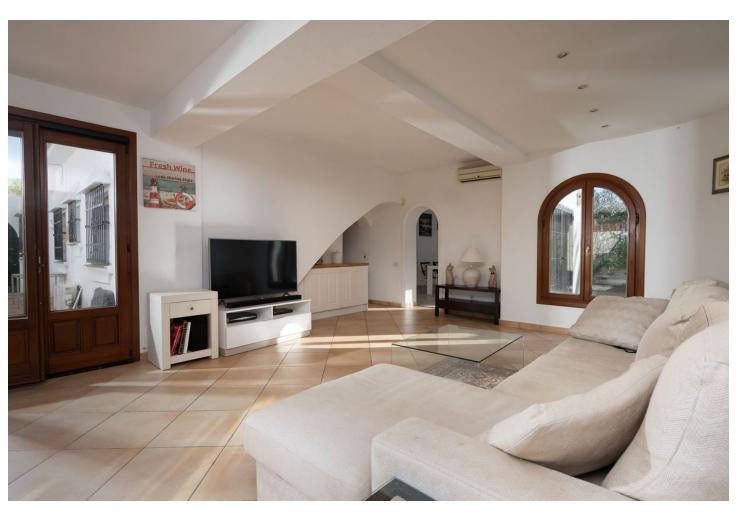

## Sales - House - Marbesa 1.395.000€

Marbesa House

2

2

165 m<sup>2</sup>

875 m2

Location! Location! Location! Unique opportunity!! Only 250m walking to the beach of Marbesa we find this 2 bed 2 bath detached villa for sale. The house is built 147 m2 on a 875m2 plot, built on one level although you also have a solarium/terrace on the first level of 21m2, access from outside staircase. This is a great and unique investment opportunity, for those who want to renovate/refurbish or make a complete make-over. Project with architect plans are already available and licence has been applied for. Detached Villa, Marbesa, Costa del Sol. 2 Bedrooms, 2 Bathrooms, Built 165 m², Garden/Plot 875 m². Setting: Commercial Area, Beachside, Close To Shops, Close To Sea, Close To Schools. Orientation: South East, South, South West, West. Condition: Renovation Required. Climate Control: Air Conditioning, Hot A/C, Cold A/C, Fireplace. Views: Garden. Features: Covered Terrace, Fitted Wardrobes, Near Transport, Private Terrace, Storage Room, Ensuite Bathroom, Marble Flooring, Fiber Optic. Furniture: Optional. Kitchen: Fully Fitted. Garden: Private, Easy Maintenance. Security: Electric Blinds. Parking: Garage, Private. Utilities: Drinkable Water, Solar water heating. Category: Beachfront, Investment, Resale.