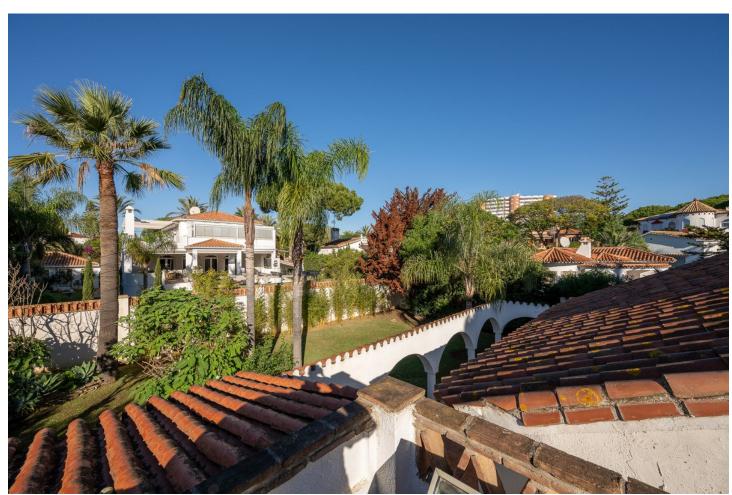

## Sales - House - Marbesa 1.395.000€

Marbesa House

2

2

165 m<sup>2</sup>

875 m2

Location! Location! Location! Unique opportunity!! Only 250m walking to the beach of Marbesa we find this 2 bed 2 bath detached villa for sale. The house is built 147 m2 on a 875m2 plot, built on one level although you also have a solarium/terrace on the first level of 21m2, access from outside staircase. This is a great and unique investment opportunity, for those who want to renovate/refurbish or make a complete make-over. Project with architect plans are already available and licence has been applied for. Detached Villa, Marbesa, Costa del Sol. 2 Bedrooms, 2 Bathrooms, Built 165 m², Garden/Plot 875 m². Setting: Commercial Area, Beachside, Close To Shops, Close To Sea, Close To Schools. Orientation: South East, South, South West, West. Condition: Renovation Required. Climate Control: Air Conditioning, Hot A/C, Cold A/C, Fireplace. Views: Garden. Features: Covered Terrace, Fitted Wardrobes, Near Transport, Private Terrace, Storage Room, Ensuite Bathroom, Marble Flooring, Fiber Optic. Furniture: Optional. Kitchen: Fully Fitted. Garden: Private, Easy Maintenance. Security: Electric Blinds. Parking: Garage, Private. Utilities: Drinkable Water, Solar water heating. Category: Beachfront, Investment, Resale.