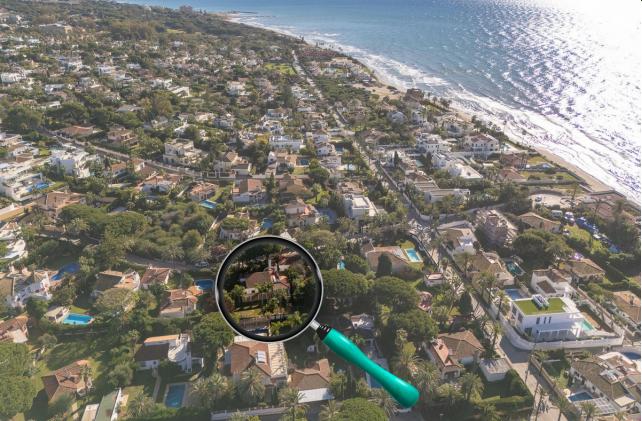

## Sales - House - Marbesa 1.395.000€

Marbesa House

2

2

165 m<sup>2</sup>

875 m2

Location! Location! Location! Unique opportunity!! Only 250m walking to the beach of Marbesa we find this 2 bed 2 bath detached villa for sale. The house is built 147 m2 on a 875m2 plot, built on one level although you also have a solarium/terrace on the first level of 21m2, access from outside staircase. This is a great and unique investment opportunity, for those who want to renovate/refurbish or make a complete make-over. Project with architect plans are already available and licence has been applied for. Detached Villa, Marbesa, Costa del Sol. 2 Bedrooms, 2 Bathrooms, Built 165 m², Garden/Plot 875 m². Setting: Commercial Area, Beachside, Close To Shops, Close To Sea, Close To Schools. Orientation: South East, South, South West, West. Condition: Renovation Required. Climate Control: Air Conditioning, Hot A/C, Cold A/C, Fireplace. Views: Garden. Features: Covered Terrace, Fitted Wardrobes, Near Transport, Private Terrace, Storage Room, Ensuite Bathroom, Marble Flooring, Fiber Optic. Furniture: Optional. Kitchen: Fully Fitted. Garden: Private, Easy Maintenance. Security: Electric Blinds. Parking: Garage, Private. Utilities: Drinkable Water, Solar water heating. Category: Beachfront, Investment, Resale.