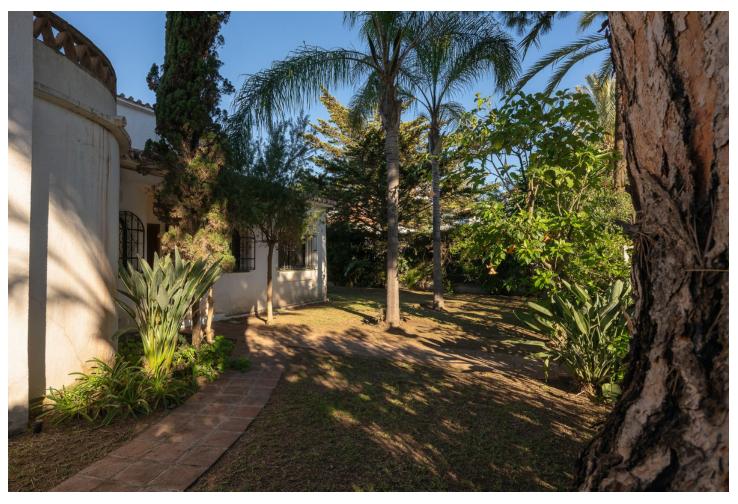

## Sales - House - Marbesa 1.395.000€

Marbesa House

2

2

165 m<sup>2</sup>

875 m2

Location! Location! Location! Unique opportunity!! Only 250m walking to the beach of Marbesa we find this 2 bed 2 bath detached villa for sale. The house is built 147 m2 on a 875m2 plot, built on one level although you also have a solarium/terrace on the first level of 21m2, access from outside staircase. This is a great and unique investment opportunity, for those who want to renovate/refurbish or make a complete make-over. Project with architect plans are already available and licence has been applied for. Detached Villa, Marbesa, Costa del Sol. 2 Bedrooms, 2 Bathrooms, Built 165 m², Garden/Plot 875 m². Setting: Commercial Area, Beachside, Close To Shops, Close To Sea, Close To Schools. Orientation: South East, South, South West, West. Condition: Renovation Required. Climate Control: Air Conditioning, Hot A/C, Cold A/C, Fireplace. Views: Garden. Features: Covered Terrace, Fitted Wardrobes, Near Transport, Private Terrace, Storage Room, Ensuite Bathroom, Marble Flooring, Fiber Optic. Furniture: Optional. Kitchen: Fully Fitted. Garden: Private, Easy Maintenance. Security: Electric Blinds. Parking: Garage, Private. Utilities: Drinkable Water, Solar water heating. Category: Beachfront, Investment, Resale.