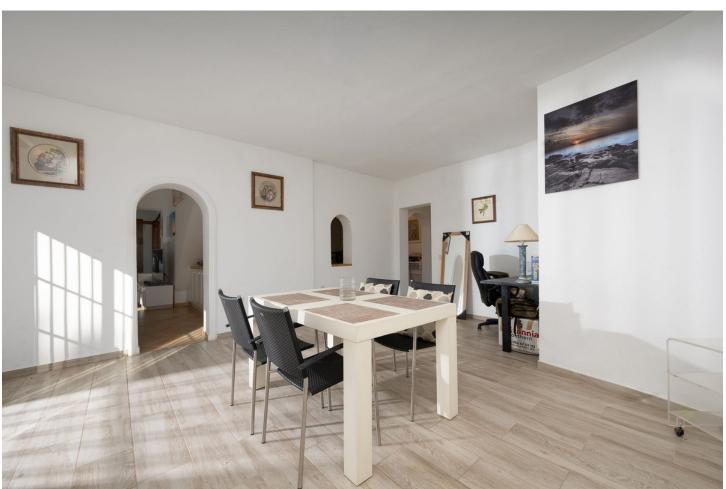

## Sales - House - Marbesa 1.395.000€

Marbesa House

2

2

165 m<sup>2</sup>

875 m2

Location! Location! Location! Unique opportunity!! Only 250m walking to the beach of Marbesa we find this 2 bed 2 bath detached villa for sale. The house is built 147 m2 on a 875m2 plot, built on one level although you also have a solarium/terrace on the first level of 21m2, access from outside staircase. This is a great and unique investment opportunity, for those who want to renovate/refurbish or make a complete make-over. Project with architect plans are already available and licence has been applied for. Detached Villa, Marbesa, Costa del Sol. 2 Bedrooms, 2 Bathrooms, Built 165 m², Garden/Plot 875 m². Setting: Commercial Area, Beachside, Close To Shops, Close To Sea, Close To Schools. Orientation: South East, South, South West, West. Condition: Renovation Required. Climate Control: Air Conditioning, Hot A/C, Cold A/C, Fireplace. Views: Garden. Features: Covered Terrace, Fitted Wardrobes, Near Transport, Private Terrace, Storage Room, Ensuite Bathroom, Marble Flooring, Fiber Optic. Furniture: Optional. Kitchen: Fully Fitted. Garden: Private, Easy Maintenance. Security: Electric Blinds. Parking: Garage, Private. Utilities: Drinkable Water, Solar water heating. Category: Beachfront, Investment, Resale.