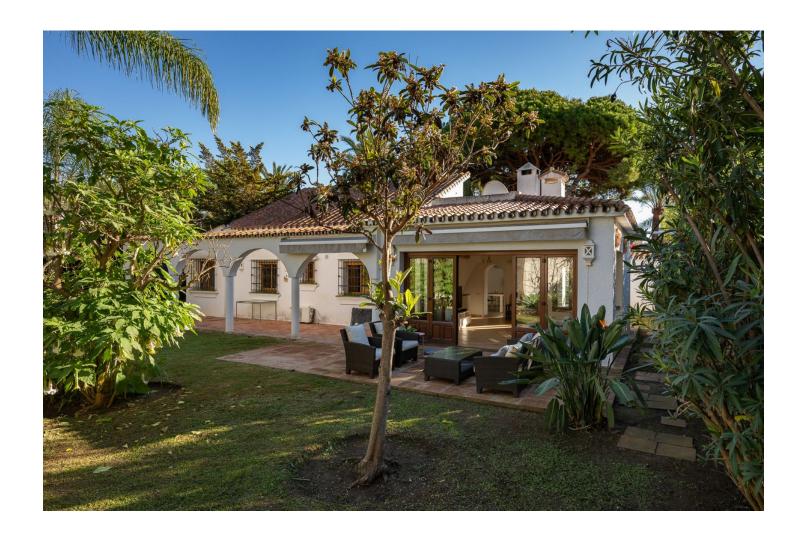

## Sales - House - Marbesa 1.395.000€

Marbesa House

2

2

165 m<sup>2</sup>

875 m2

Location! Location! Location! Unique opportunity!! Only 250m walking to the beach of Marbesa we find this 2 bed 2 bath detached villa for sale. The house is built 147 m2 on a 875m2 plot, built on one level although you also have a solarium/terrace on the first level of 21m2, access from outside staircase. This is a great and unique investment opportunity, for those who want to renovate/refurbish or make a complete make-over. Project with architect plans are already available and licence has been applied for. Detached Villa, Marbesa, Costa del Sol. 2 Bedrooms, 2 Bathrooms, Built 165 m², Garden/Plot 875 m². Setting: Commercial Area, Beachside, Close To Shops, Close To Sea, Close To Schools. Orientation: South East, South, South West, West. Condition: Renovation Required. Climate Control: Air Conditioning, Hot A/C, Cold A/C, Fireplace. Views: Garden. Features: Covered Terrace, Fitted Wardrobes, Near Transport, Private Terrace, Storage Room, Ensuite Bathroom, Marble Flooring, Fiber Optic. Furniture: Optional. Kitchen: Fully Fitted. Garden: Private, Easy Maintenance. Security: Electric Blinds. Parking: Garage, Private. Utilities: Drinkable Water, Solar water heating. Category: Beachfront, Investment, Resale.