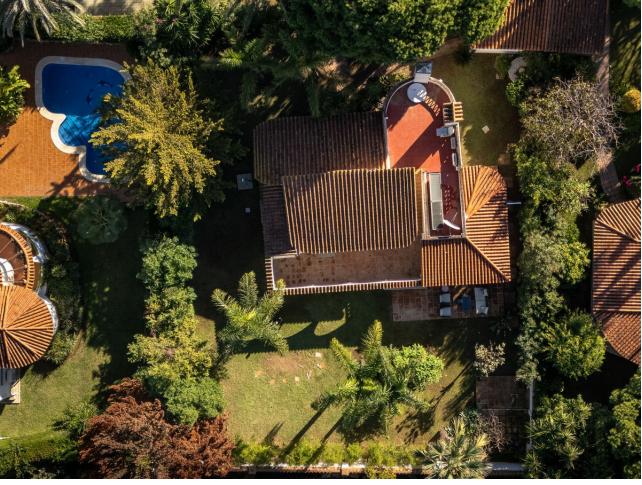

## Sales - House - Marbesa 1.395.000€

Marbesa House

2

2

165 m<sup>2</sup>

875 m2

Location! Location! Location! Unique opportunity!! Only 250m walking to the beach of Marbesa we find this 2 bed 2 bath detached villa for sale. The house is built 147 m2 on a 875m2 plot, built on one level although you also have a solarium/terrace on the first level of 21m2, access from outside staircase. This is a great and unique investment opportunity, for those who want to renovate/refurbish or make a complete make-over. Project with architect plans are already available and licence has been applied for. Detached Villa, Marbesa, Costa del Sol. 2 Bedrooms, 2 Bathrooms, Built 165 m², Garden/Plot 875 m². Setting: Commercial Area, Beachside, Close To Shops, Close To Sea, Close To Schools. Orientation: South East, South, South West, West. Condition: Renovation Required. Climate Control: Air Conditioning, Hot A/C, Cold A/C, Fireplace. Views: Garden. Features: Covered Terrace, Fitted Wardrobes, Near Transport, Private Terrace, Storage Room, Ensuite Bathroom, Marble Flooring, Fiber Optic. Furniture: Optional. Kitchen: Fully Fitted. Garden: Private, Easy Maintenance. Security: Electric Blinds. Parking: Garage, Private. Utilities: Drinkable Water, Solar water heating. Category: Beachfront, Investment, Resale.