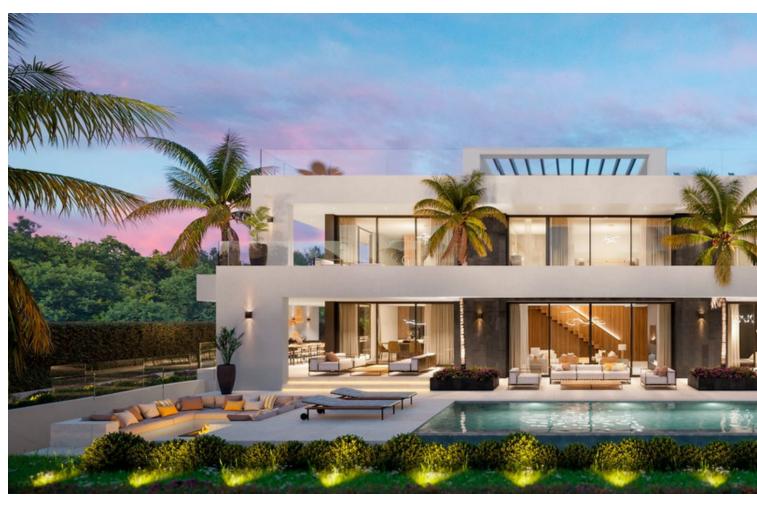

## Sales - House - Marbesa 1.395.000€

Marbesa House

2

2

165 m<sup>2</sup>

875 m2

Location! Location! Location! Unique opportunity!! Only 250m walking to the beach of Marbesa we find this 2 bed 2 bath detached villa for sale. The house is built 147 m2 on a 875m2 plot, built on one level although you also have a solarium/terrace on the first level of 21m2, access from outside staircase. This is a great and unique investment opportunity, for those who want to renovate/refurbish or make a complete make-over. Project with architect plans are already available and licence has been applied for. Detached Villa, Marbesa, Costa del Sol. 2 Bedrooms, 2 Bathrooms, Built 165 m², Garden/Plot 875 m². Setting: Commercial Area, Beachside, Close To Shops, Close To Sea, Close To Schools. Orientation: South East, South, South West, West. Condition: Renovation Required. Climate Control: Air Conditioning, Hot A/C, Cold A/C, Fireplace. Views: Garden. Features: Covered Terrace, Fitted Wardrobes, Near Transport, Private Terrace, Storage Room, Ensuite Bathroom, Marble Flooring, Fiber Optic. Furniture: Optional. Kitchen: Fully Fitted. Garden: Private, Easy Maintenance. Security: Electric Blinds. Parking: Garage, Private. Utilities: Drinkable Water, Solar water heating. Category: Beachfront, Investment, Resale.