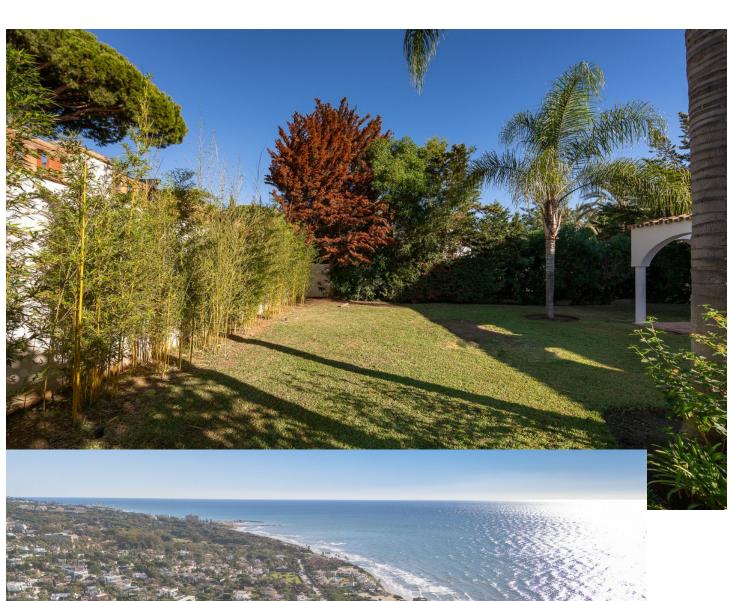

## Sales - House - Marbesa 1.395.000€

Marbesa House

2

2

165 m<sup>2</sup>

875 m2

Location! Location! Location! Unique opportunity!! Only 250m walking to the beach of Marbesa we find this 2 bed 2 bath detached villa for sale. The house is built 147 m2 on a 875m2 plot, built on one level although you also have a solarium/terrace on the first level of 21m2, access from outside staircase. This is a great and unique investment opportunity, for those who want to renovate/refurbish or make a complete make-over. Project with architect plans are already available and licence has been applied for. Detached Villa, Marbesa, Costa del Sol. 2 Bedrooms, 2 Bathrooms, Built 165 m², Garden/Plot 875 m². Setting: Commercial Area, Beachside, Close To Shops, Close To Sea, Close To Schools. Orientation: South East, South, South West, West. Condition: Renovation Required. Climate Control: Air Conditioning, Hot A/C, Cold A/C, Fireplace. Views: Garden. Features: Covered Terrace, Fitted Wardrobes, Near Transport, Private Terrace, Storage Room, Ensuite Bathroom, Marble Flooring, Fiber Optic. Furniture: Optional. Kitchen: Fully Fitted. Garden: Private, Easy Maintenance. Security: Electric Blinds. Parking: Garage, Private. Utilities: Drinkable Water, Solar water heating. Category: Beachfront, Investment, Resale.