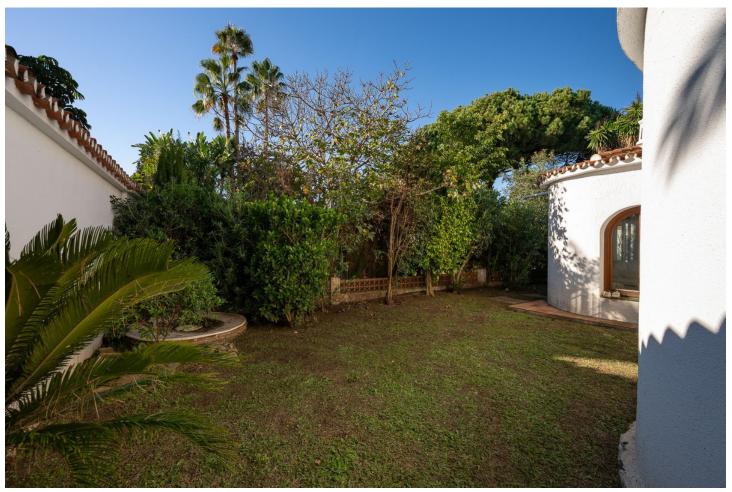

## Sales - House - Marbesa 1.395.000€

Marbesa House

2

2

165 m<sup>2</sup>

875 m2

Location! Location! Location! Unique opportunity!! Only 250m walking to the beach of Marbesa we find this 2 bed 2 bath detached villa for sale. The house is built 147 m2 on a 875m2 plot, built on one level although you also have a solarium/terrace on the first level of 21m2, access from outside staircase. This is a great and unique investment opportunity, for those who want to renovate/refurbish or make a complete make-over. Project with architect plans are already available and licence has been applied for. Detached Villa, Marbesa, Costa del Sol. 2 Bedrooms, 2 Bathrooms, Built 165 m², Garden/Plot 875 m². Setting: Commercial Area, Beachside, Close To Shops, Close To Sea, Close To Schools. Orientation: South East, South, South West, West. Condition: Renovation Required. Climate Control: Air Conditioning, Hot A/C, Cold A/C, Fireplace. Views: Garden. Features: Covered Terrace, Fitted Wardrobes, Near Transport, Private Terrace, Storage Room, Ensuite Bathroom, Marble Flooring, Fiber Optic. Furniture: Optional. Kitchen: Fully Fitted. Garden: Private, Easy Maintenance. Security: Electric Blinds. Parking: Garage, Private. Utilities: Drinkable Water, Solar water heating. Category: Beachfront, Investment, Resale.