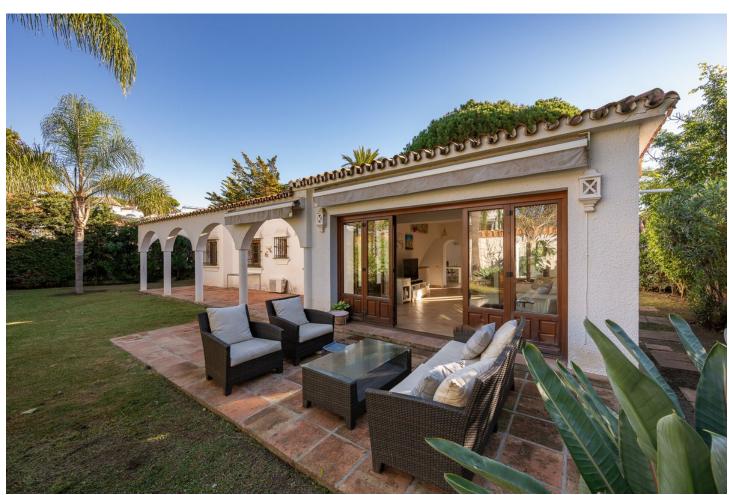

## Sales - House - Marbesa 1.395.000€

Marbesa House

2

2

165 m<sup>2</sup>

875 m2

Location! Location! Location! Unique opportunity!! Only 250m walking to the beach of Marbesa we find this 2 bed 2 bath detached villa for sale. The house is built 147 m2 on a 875m2 plot, built on one level although you also have a solarium/terrace on the first level of 21m2, access from outside staircase. This is a great and unique investment opportunity, for those who want to renovate/refurbish or make a complete make-over. Project with architect plans are already available and licence has been applied for. Detached Villa, Marbesa, Costa del Sol. 2 Bedrooms, 2 Bathrooms, Built 165 m², Garden/Plot 875 m². Setting: Commercial Area, Beachside, Close To Shops, Close To Sea, Close To Schools. Orientation: South East, South, South West, West. Condition: Renovation Required. Climate Control: Air Conditioning, Hot A/C, Cold A/C, Fireplace. Views: Garden. Features: Covered Terrace, Fitted Wardrobes, Near Transport, Private Terrace, Storage Room, Ensuite Bathroom, Marble Flooring, Fiber Optic. Furniture: Optional. Kitchen: Fully Fitted. Garden: Private, Easy Maintenance. Security: Electric Blinds. Parking: Garage, Private. Utilities: Drinkable Water, Solar water heating. Category: Beachfront, Investment, Resale.