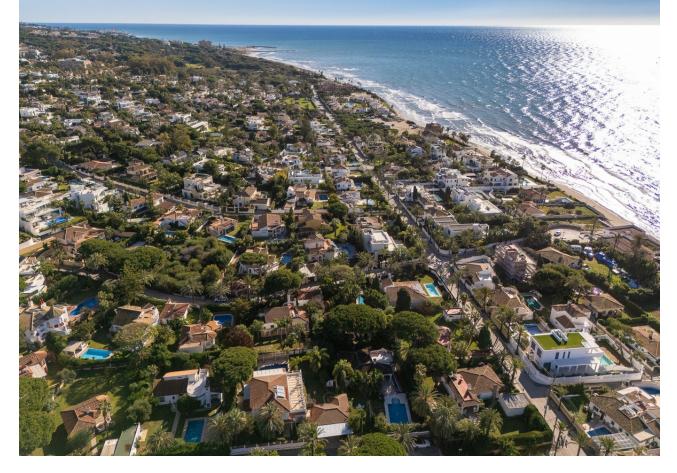

## Sales - House - Marbesa 1.395.000€

Marbesa House

2

2

165 m<sup>2</sup>

875 m2

Location! Location! Location! Unique opportunity!! Only 250m walking to the beach of Marbesa we find this 2 bed 2 bath detached villa for sale. The house is built 147 m2 on a 875m2 plot, built on one level although you also have a solarium/terrace on the first level of 21m2, access from outside staircase. This is a great and unique investment opportunity, for those who want to renovate/refurbish or make a complete make-over. Project with architect plans are already available and licence has been applied for. Detached Villa, Marbesa, Costa del Sol. 2 Bedrooms, 2 Bathrooms, Built 165 m², Garden/Plot 875 m². Setting: Commercial Area, Beachside, Close To Shops, Close To Sea, Close To Schools. Orientation: South East, South, South West, West. Condition: Renovation Required. Climate Control: Air Conditioning, Hot A/C, Cold A/C, Fireplace. Views: Garden. Features: Covered Terrace, Fitted Wardrobes, Near Transport, Private Terrace, Storage Room, Ensuite Bathroom, Marble Flooring, Fiber Optic. Furniture: Optional. Kitchen: Fully Fitted. Garden: Private, Easy Maintenance. Security: Electric Blinds. Parking: Garage, Private. Utilities: Drinkable Water, Solar water heating. Category: Beachfront, Investment, Resale.