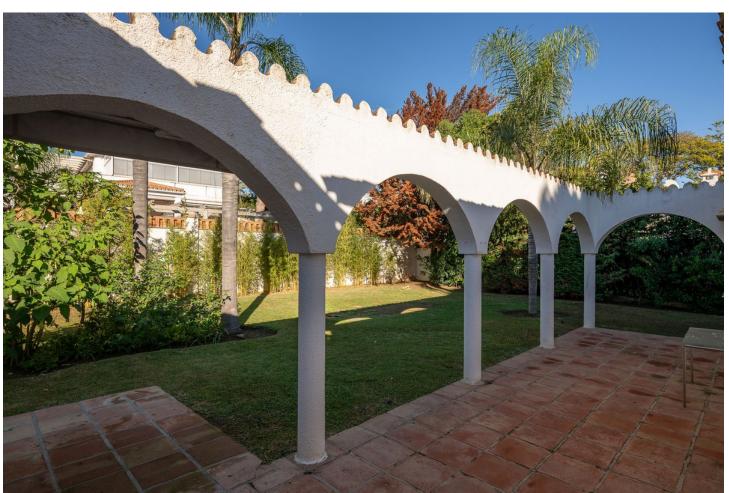

## Sales - House - Marbesa 1.395.000€

Marbesa House

2

2

165 m<sup>2</sup>

875 m2

Location! Location! Location! Unique opportunity!! Only 250m walking to the beach of Marbesa we find this 2 bed 2 bath detached villa for sale. The house is built 147 m2 on a 875m2 plot, built on one level although you also have a solarium/terrace on the first level of 21m2, access from outside staircase. This is a great and unique investment opportunity, for those who want to renovate/refurbish or make a complete make-over. Project with architect plans are already available and licence has been applied for. Detached Villa, Marbesa, Costa del Sol. 2 Bedrooms, 2 Bathrooms, Built 165 m², Garden/Plot 875 m². Setting: Commercial Area, Beachside, Close To Shops, Close To Sea, Close To Schools. Orientation: South East, South, South West, West. Condition: Renovation Required. Climate Control: Air Conditioning, Hot A/C, Cold A/C, Fireplace. Views: Garden. Features: Covered Terrace, Fitted Wardrobes, Near Transport, Private Terrace, Storage Room, Ensuite Bathroom, Marble Flooring, Fiber Optic. Furniture: Optional. Kitchen: Fully Fitted. Garden: Private, Easy Maintenance. Security: Electric Blinds. Parking: Garage, Private. Utilities: Drinkable Water, Solar water heating. Category: Beachfront, Investment, Resale.