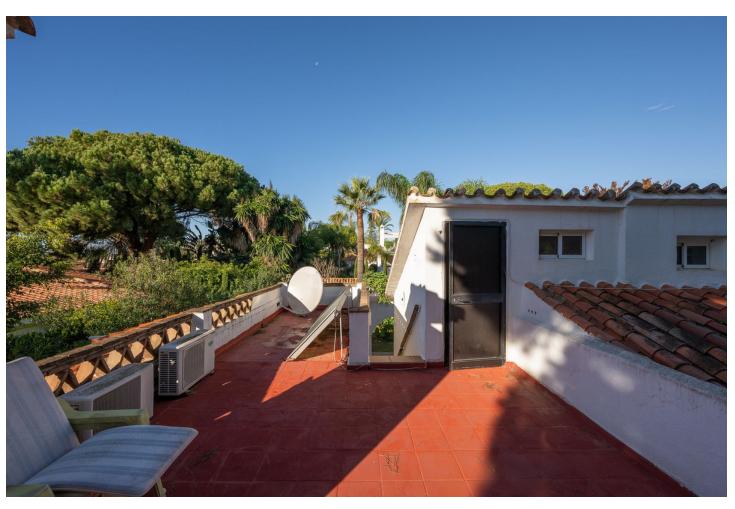

## Sales - House - Marbesa 1.395.000€

Marbesa House

2

2

165 m<sup>2</sup>

875 m2

Location! Location! Location! Unique opportunity!! Only 250m walking to the beach of Marbesa we find this 2 bed 2 bath detached villa for sale. The house is built 147 m2 on a 875m2 plot, built on one level although you also have a solarium/terrace on the first level of 21m2, access from outside staircase. This is a great and unique investment opportunity, for those who want to renovate/refurbish or make a complete make-over. Project with architect plans are already available and licence has been applied for. Detached Villa, Marbesa, Costa del Sol. 2 Bedrooms, 2 Bathrooms, Built 165 m², Garden/Plot 875 m². Setting: Commercial Area, Beachside, Close To Shops, Close To Sea, Close To Schools. Orientation: South East, South, South West, West. Condition: Renovation Required. Climate Control: Air Conditioning, Hot A/C, Cold A/C, Fireplace. Views: Garden. Features: Covered Terrace, Fitted Wardrobes, Near Transport, Private Terrace, Storage Room, Ensuite Bathroom, Marble Flooring, Fiber Optic. Furniture: Optional. Kitchen: Fully Fitted. Garden: Private, Easy Maintenance. Security: Electric Blinds. Parking: Garage, Private. Utilities: Drinkable Water, Solar water heating. Category: Beachfront, Investment, Resale.