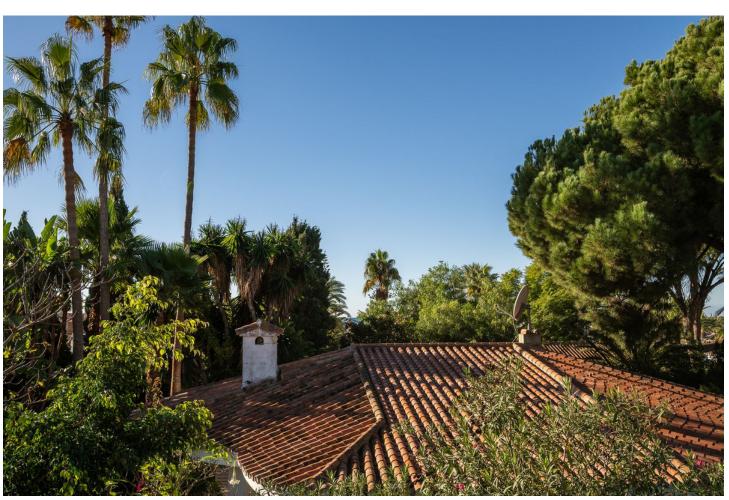

## Sales - House - Marbesa 1.395.000€

Marbesa House

2

2

165 m<sup>2</sup>

875 m2

Location! Location! Location! Unique opportunity!! Only 250m walking to the beach of Marbesa we find this 2 bed 2 bath detached villa for sale. The house is built 147 m2 on a 875m2 plot, built on one level although you also have a solarium/terrace on the first level of 21m2, access from outside staircase. This is a great and unique investment opportunity, for those who want to renovate/refurbish or make a complete make-over. Project with architect plans are already available and licence has been applied for. Detached Villa, Marbesa, Costa del Sol. 2 Bedrooms, 2 Bathrooms, Built 165 m², Garden/Plot 875 m². Setting: Commercial Area, Beachside, Close To Shops, Close To Sea, Close To Schools. Orientation: South East, South, South West, West. Condition: Renovation Required. Climate Control: Air Conditioning, Hot A/C, Cold A/C, Fireplace. Views: Garden. Features: Covered Terrace, Fitted Wardrobes, Near Transport, Private Terrace, Storage Room, Ensuite Bathroom, Marble Flooring, Fiber Optic. Furniture: Optional. Kitchen: Fully Fitted. Garden: Private, Easy Maintenance. Security: Electric Blinds. Parking: Garage, Private. Utilities: Drinkable Water, Solar water heating. Category: Beachfront, Investment, Resale.