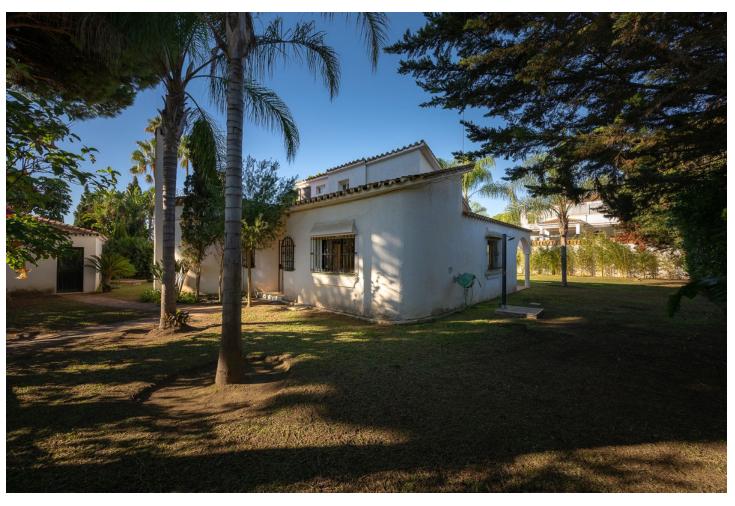

## Sales - House - Marbesa 1.395.000€

Marbesa House

2

2

165 m<sup>2</sup>

875 m2

Location! Location! Location! Unique opportunity!! Only 250m walking to the beach of Marbesa we find this 2 bed 2 bath detached villa for sale. The house is built 147 m2 on a 875m2 plot, built on one level although you also have a solarium/terrace on the first level of 21m2, access from outside staircase. This is a great and unique investment opportunity, for those who want to renovate/refurbish or make a complete make-over. Project with architect plans are already available and licence has been applied for. Detached Villa, Marbesa, Costa del Sol. 2 Bedrooms, 2 Bathrooms, Built 165 m², Garden/Plot 875 m². Setting: Commercial Area, Beachside, Close To Shops, Close To Sea, Close To Schools. Orientation: South East, South, South West, West. Condition: Renovation Required. Climate Control: Air Conditioning, Hot A/C, Cold A/C, Fireplace. Views: Garden. Features: Covered Terrace, Fitted Wardrobes, Near Transport, Private Terrace, Storage Room, Ensuite Bathroom, Marble Flooring, Fiber Optic. Furniture: Optional. Kitchen: Fully Fitted. Garden: Private, Easy Maintenance. Security: Electric Blinds. Parking: Garage, Private. Utilities: Drinkable Water, Solar water heating. Category: Beachfront, Investment, Resale.