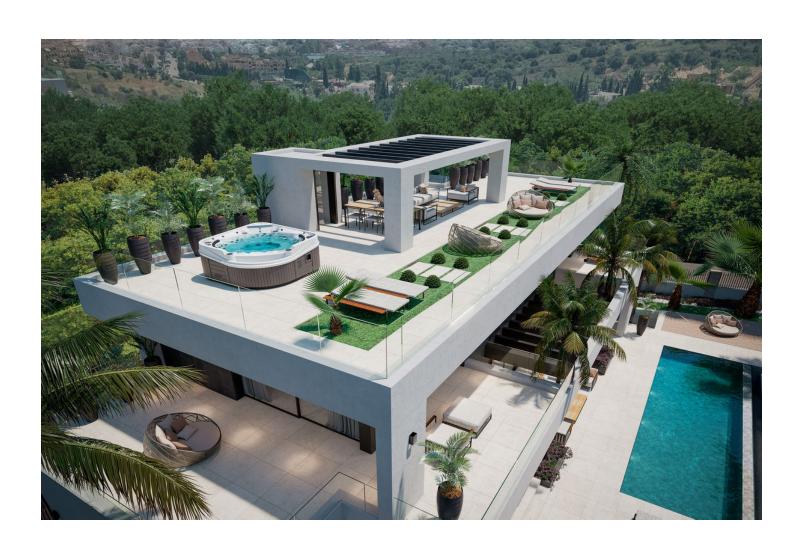

## Sales - House - Marbesa 1.395.000€

Marbesa House

2

2

165 m<sup>2</sup>

875 m2

Location! Location! Location! Unique opportunity!! Only 250m walking to the beach of Marbesa we find this 2 bed 2 bath detached villa for sale. The house is built 147 m2 on a 875m2 plot, built on one level although you also have a solarium/terrace on the first level of 21m2, access from outside staircase. This is a great and unique investment opportunity, for those who want to renovate/refurbish or make a complete make-over. Project with architect plans are already available and licence has been applied for. Detached Villa, Marbesa, Costa del Sol. 2 Bedrooms, 2 Bathrooms, Built 165 m², Garden/Plot 875 m². Setting: Commercial Area, Beachside, Close To Shops, Close To Sea, Close To Schools. Orientation: South East, South, South West, West. Condition: Renovation Required. Climate Control: Air Conditioning, Hot A/C, Cold A/C, Fireplace. Views: Garden. Features: Covered Terrace, Fitted Wardrobes, Near Transport, Private Terrace, Storage Room, Ensuite Bathroom, Marble Flooring, Fiber Optic. Furniture: Optional. Kitchen: Fully Fitted. Garden: Private, Easy Maintenance. Security: Electric Blinds. Parking: Garage, Private. Utilities: Drinkable Water, Solar water heating. Category: Beachfront, Investment, Resale.