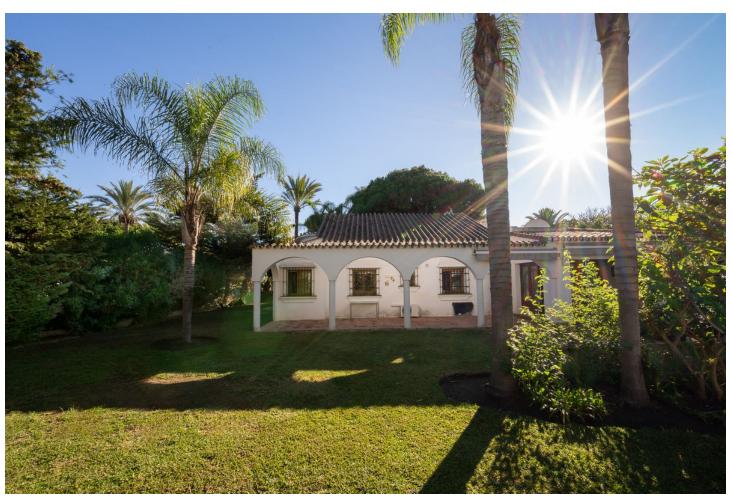

## Sales - House - Marbesa 1.395.000€

Marbesa House

2

2

165 m<sup>2</sup>

875 m2

Location! Location! Location! Unique opportunity!! Only 250m walking to the beach of Marbesa we find this 2 bed 2 bath detached villa for sale. The house is built 147 m2 on a 875m2 plot, built on one level although you also have a solarium/terrace on the first level of 21m2, access from outside staircase. This is a great and unique investment opportunity, for those who want to renovate/refurbish or make a complete make-over. Project with architect plans are already available and licence has been applied for. Detached Villa, Marbesa, Costa del Sol. 2 Bedrooms, 2 Bathrooms, Built 165 m², Garden/Plot 875 m². Setting: Commercial Area, Beachside, Close To Shops, Close To Sea, Close To Schools. Orientation: South East, South, South West, West. Condition: Renovation Required. Climate Control: Air Conditioning, Hot A/C, Cold A/C, Fireplace. Views: Garden. Features: Covered Terrace, Fitted Wardrobes, Near Transport, Private Terrace, Storage Room, Ensuite Bathroom, Marble Flooring, Fiber Optic. Furniture: Optional. Kitchen: Fully Fitted. Garden: Private, Easy Maintenance. Security: Electric Blinds. Parking: Garage, Private. Utilities: Drinkable Water, Solar water heating. Category: Beachfront, Investment, Resale.