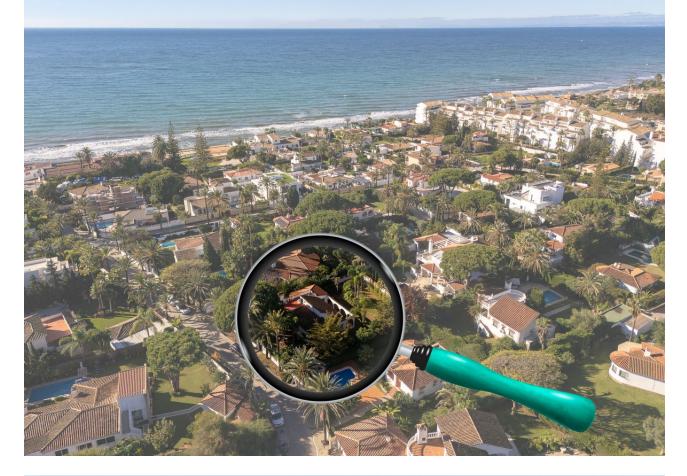

## Sales - House - Marbesa 1.395.000€

Marbesa House

2

2

165 m<sup>2</sup>

875 m2

Location! Location! Location! Unique opportunity!! Only 250m walking to the beach of Marbesa we find this 2 bed 2 bath detached villa for sale. The house is built 147 m2 on a 875m2 plot, built on one level although you also have a solarium/terrace on the first level of 21m2, access from outside staircase. This is a great and unique investment opportunity, for those who want to renovate/refurbish or make a complete make-over. Project with architect plans are already available and licence has been applied for. Detached Villa, Marbesa, Costa del Sol. 2 Bedrooms, 2 Bathrooms, Built 165 m², Garden/Plot 875 m². Setting: Commercial Area, Beachside, Close To Shops, Close To Sea, Close To Schools. Orientation: South East, South, South West, West. Condition: Renovation Required. Climate Control: Air Conditioning, Hot A/C, Cold A/C, Fireplace. Views: Garden. Features: Covered Terrace, Fitted Wardrobes, Near Transport, Private Terrace, Storage Room, Ensuite Bathroom, Marble Flooring, Fiber Optic. Furniture: Optional. Kitchen: Fully Fitted. Garden: Private, Easy Maintenance. Security: Electric Blinds. Parking: Garage, Private. Utilities: Drinkable Water, Solar water heating. Category: Beachfront, Investment, Resale.