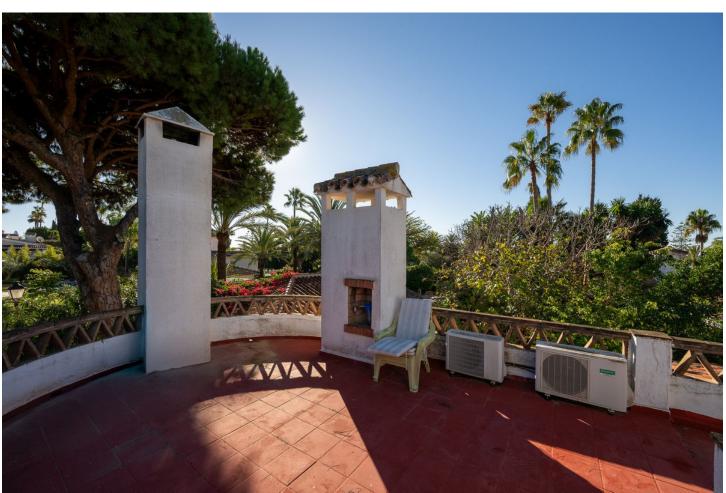

## Sales - House - Marbesa 1.395.000€

Marbesa House

2

2

165 m<sup>2</sup>

875 m2

Location! Location! Location! Unique opportunity!! Only 250m walking to the beach of Marbesa we find this 2 bed 2 bath detached villa for sale. The house is built 147 m2 on a 875m2 plot, built on one level although you also have a solarium/terrace on the first level of 21m2, access from outside staircase. This is a great and unique investment opportunity, for those who want to renovate/refurbish or make a complete make-over. Project with architect plans are already available and licence has been applied for. Detached Villa, Marbesa, Costa del Sol. 2 Bedrooms, 2 Bathrooms, Built 165 m², Garden/Plot 875 m². Setting: Commercial Area, Beachside, Close To Shops, Close To Sea, Close To Schools. Orientation: South East, South, South West, West. Condition: Renovation Required. Climate Control: Air Conditioning, Hot A/C, Cold A/C, Fireplace. Views: Garden. Features: Covered Terrace, Fitted Wardrobes, Near Transport, Private Terrace, Storage Room, Ensuite Bathroom, Marble Flooring, Fiber Optic. Furniture: Optional. Kitchen: Fully Fitted. Garden: Private, Easy Maintenance. Security: Electric Blinds. Parking: Garage, Private. Utilities: Drinkable Water, Solar water heating. Category: Beachfront, Investment, Resale.