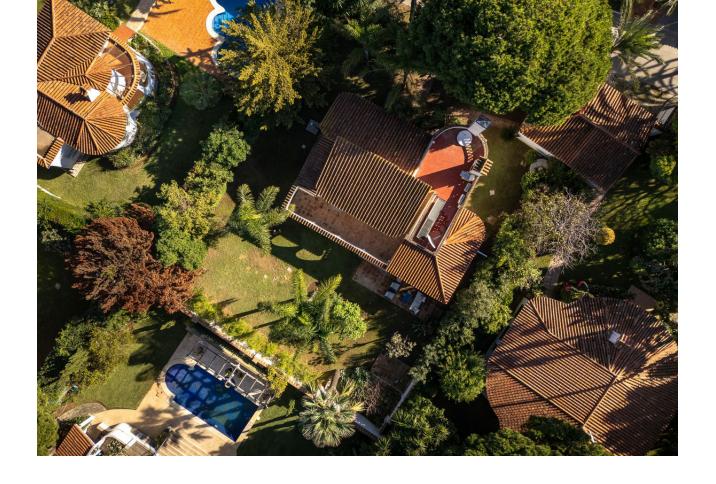

## Sales - House - Marbesa 1.395.000€

Marbesa House

2

2

165 m<sup>2</sup>

875 m2

Location! Location! Location! Unique opportunity!! Only 250m walking to the beach of Marbesa we find this 2 bed 2 bath detached villa for sale. The house is built 147 m2 on a 875m2 plot, built on one level although you also have a solarium/terrace on the first level of 21m2, access from outside staircase. This is a great and unique investment opportunity, for those who want to renovate/refurbish or make a complete make-over. Project with architect plans are already available and licence has been applied for. Detached Villa, Marbesa, Costa del Sol. 2 Bedrooms, 2 Bathrooms, Built 165 m², Garden/Plot 875 m². Setting: Commercial Area, Beachside, Close To Shops, Close To Sea, Close To Schools. Orientation: South East, South, South West, West. Condition: Renovation Required. Climate Control: Air Conditioning, Hot A/C, Cold A/C, Fireplace. Views: Garden. Features: Covered Terrace, Fitted Wardrobes, Near Transport, Private Terrace, Storage Room, Ensuite Bathroom, Marble Flooring, Fiber Optic. Furniture: Optional. Kitchen: Fully Fitted. Garden: Private, Easy Maintenance. Security: Electric Blinds. Parking: Garage, Private. Utilities: Drinkable Water, Solar water heating. Category: Beachfront, Investment, Resale.