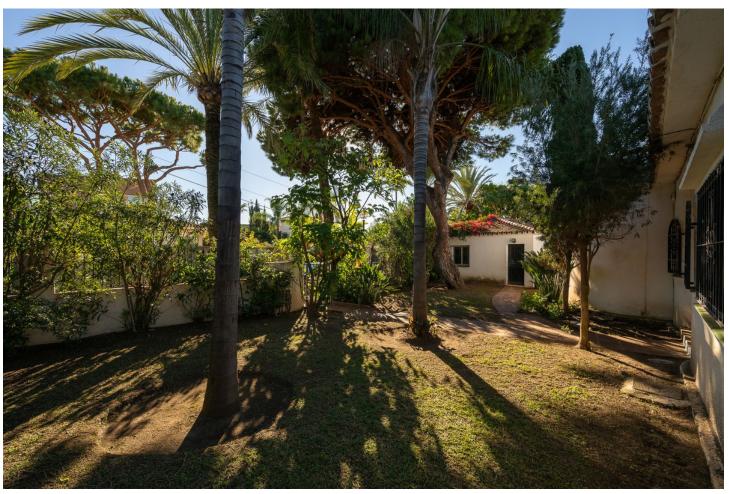

## Sales - House - Marbesa 1.395.000€

Marbesa House

2

2

165 m<sup>2</sup>

875 m2

Location! Location! Location! Unique opportunity!! Only 250m walking to the beach of Marbesa we find this 2 bed 2 bath detached villa for sale. The house is built 147 m2 on a 875m2 plot, built on one level although you also have a solarium/terrace on the first level of 21m2, access from outside staircase. This is a great and unique investment opportunity, for those who want to renovate/refurbish or make a complete make-over. Project with architect plans are already available and licence has been applied for. Detached Villa, Marbesa, Costa del Sol. 2 Bedrooms, 2 Bathrooms, Built 165 m², Garden/Plot 875 m². Setting: Commercial Area, Beachside, Close To Shops, Close To Sea, Close To Schools. Orientation: South East, South, South West, West. Condition: Renovation Required. Climate Control: Air Conditioning, Hot A/C, Cold A/C, Fireplace. Views: Garden. Features: Covered Terrace, Fitted Wardrobes, Near Transport, Private Terrace, Storage Room, Ensuite Bathroom, Marble Flooring, Fiber Optic. Furniture: Optional. Kitchen: Fully Fitted. Garden: Private, Easy Maintenance. Security: Electric Blinds. Parking: Garage, Private. Utilities: Drinkable Water, Solar water heating. Category: Beachfront, Investment, Resale.