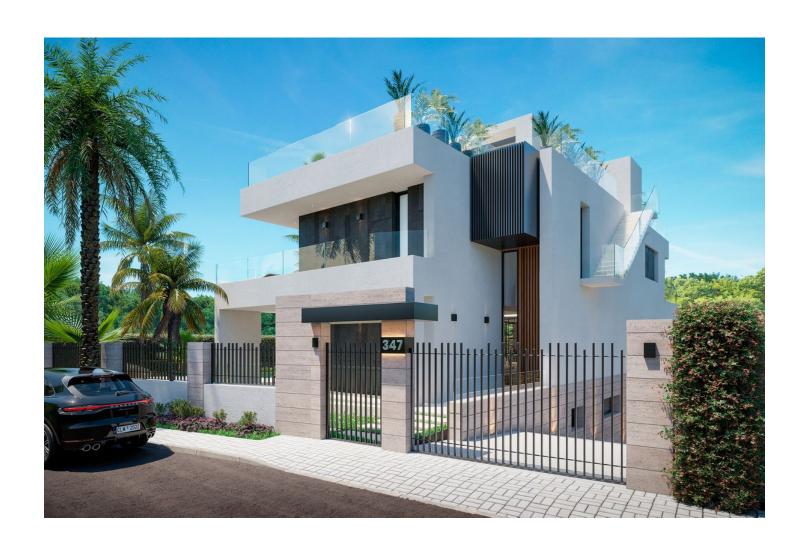

## Sales - House - Marbesa 1.395.000€

Marbesa House

2

2

165 m<sup>2</sup>

875 m2

Location! Location! Location! Unique opportunity!! Only 250m walking to the beach of Marbesa we find this 2 bed 2 bath detached villa for sale. The house is built 147 m2 on a 875m2 plot, built on one level although you also have a solarium/terrace on the first level of 21m2, access from outside staircase. This is a great and unique investment opportunity, for those who want to renovate/refurbish or make a complete make-over. Project with architect plans are already available and licence has been applied for. Detached Villa, Marbesa, Costa del Sol. 2 Bedrooms, 2 Bathrooms, Built 165 m², Garden/Plot 875 m². Setting: Commercial Area, Beachside, Close To Shops, Close To Sea, Close To Schools. Orientation: South East, South, South West, West. Condition: Renovation Required. Climate Control: Air Conditioning, Hot A/C, Cold A/C, Fireplace. Views: Garden. Features: Covered Terrace, Fitted Wardrobes, Near Transport, Private Terrace, Storage Room, Ensuite Bathroom, Marble Flooring, Fiber Optic. Furniture: Optional. Kitchen: Fully Fitted. Garden: Private, Easy Maintenance. Security: Electric Blinds. Parking: Garage, Private. Utilities: Drinkable Water, Solar water heating. Category: Beachfront, Investment, Resale.