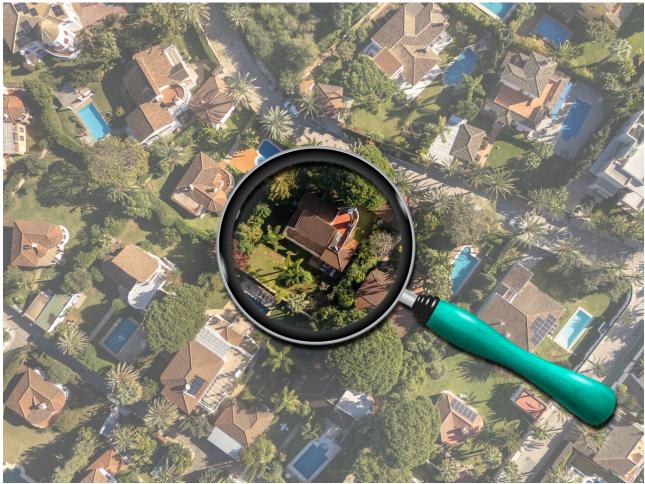

## Sales - House - Marbesa 1.395.000€

Marbesa House

2

2

165 m<sup>2</sup>

875 m2

Location! Location! Location! Unique opportunity!! Only 250m walking to the beach of Marbesa we find this 2 bed 2 bath detached villa for sale. The house is built 147 m2 on a 875m2 plot, built on one level although you also have a solarium/terrace on the first level of 21m2, access from outside staircase. This is a great and unique investment opportunity, for those who want to renovate/refurbish or make a complete make-over. Project with architect plans are already available and licence has been applied for. Detached Villa, Marbesa, Costa del Sol. 2 Bedrooms, 2 Bathrooms, Built 165 m², Garden/Plot 875 m². Setting: Commercial Area, Beachside, Close To Shops, Close To Sea, Close To Schools. Orientation: South East, South, South West, West. Condition: Renovation Required. Climate Control: Air Conditioning, Hot A/C, Cold A/C, Fireplace. Views: Garden. Features: Covered Terrace, Fitted Wardrobes, Near Transport, Private Terrace, Storage Room, Ensuite Bathroom, Marble Flooring, Fiber Optic. Furniture: Optional. Kitchen: Fully Fitted. Garden: Private, Easy Maintenance. Security: Electric Blinds. Parking: Garage, Private. Utilities: Drinkable Water, Solar water heating. Category: Beachfront, Investment, Resale.