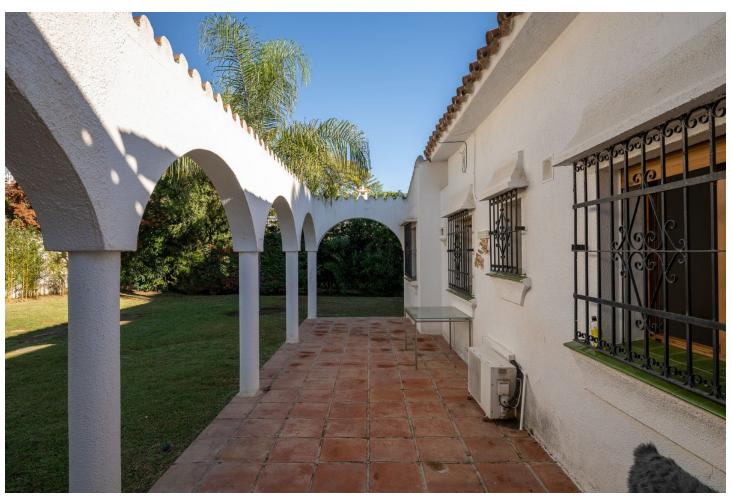

## Sales - House - Marbesa 1.395.000€

Marbesa House

2

2

165 m<sup>2</sup>

875 m2

Location! Location! Location! Unique opportunity!! Only 250m walking to the beach of Marbesa we find this 2 bed 2 bath detached villa for sale. The house is built 147 m2 on a 875m2 plot, built on one level although you also have a solarium/terrace on the first level of 21m2, access from outside staircase. This is a great and unique investment opportunity, for those who want to renovate/refurbish or make a complete make-over. Project with architect plans are already available and licence has been applied for. Detached Villa, Marbesa, Costa del Sol. 2 Bedrooms, 2 Bathrooms, Built 165 m², Garden/Plot 875 m². Setting: Commercial Area, Beachside, Close To Shops, Close To Sea, Close To Schools. Orientation: South East, South, South West, West. Condition: Renovation Required. Climate Control: Air Conditioning, Hot A/C, Cold A/C, Fireplace. Views: Garden. Features: Covered Terrace, Fitted Wardrobes, Near Transport, Private Terrace, Storage Room, Ensuite Bathroom, Marble Flooring, Fiber Optic. Furniture: Optional. Kitchen: Fully Fitted. Garden: Private, Easy Maintenance. Security: Electric Blinds. Parking: Garage, Private. Utilities: Drinkable Water, Solar water heating. Category: Beachfront, Investment, Resale.