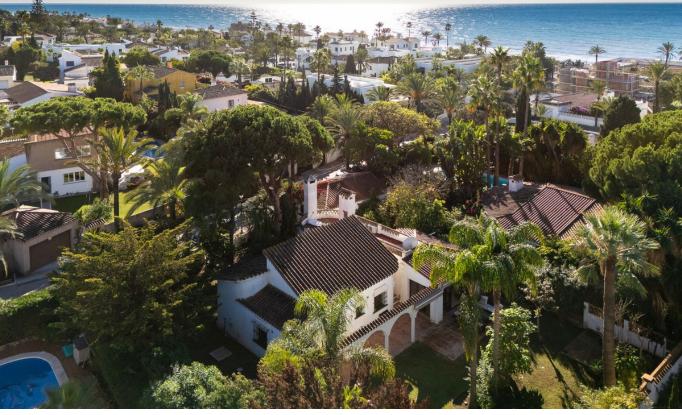

## Sales - House - Marbesa 1.395.000€

Marbesa House

2

2

165 m<sup>2</sup>

875 m2

Location! Location! Location! Unique opportunity!! Only 250m walking to the beach of Marbesa we find this 2 bed 2 bath detached villa for sale. The house is built 147 m2 on a 875m2 plot, built on one level although you also have a solarium/terrace on the first level of 21m2, access from outside staircase. This is a great and unique investment opportunity, for those who want to renovate/refurbish or make a complete make-over. Project with architect plans are already available and licence has been applied for. Detached Villa, Marbesa, Costa del Sol. 2 Bedrooms, 2 Bathrooms, Built 165 m², Garden/Plot 875 m². Setting: Commercial Area, Beachside, Close To Shops, Close To Sea, Close To Schools. Orientation: South East, South, South West, West. Condition: Renovation Required. Climate Control: Air Conditioning, Hot A/C, Cold A/C, Fireplace. Views: Garden. Features: Covered Terrace, Fitted Wardrobes, Near Transport, Private Terrace, Storage Room, Ensuite Bathroom, Marble Flooring, Fiber Optic. Furniture: Optional. Kitchen: Fully Fitted. Garden: Private, Easy Maintenance. Security: Electric Blinds. Parking: Garage, Private. Utilities: Drinkable Water, Solar water heating. Category: Beachfront, Investment, Resale.