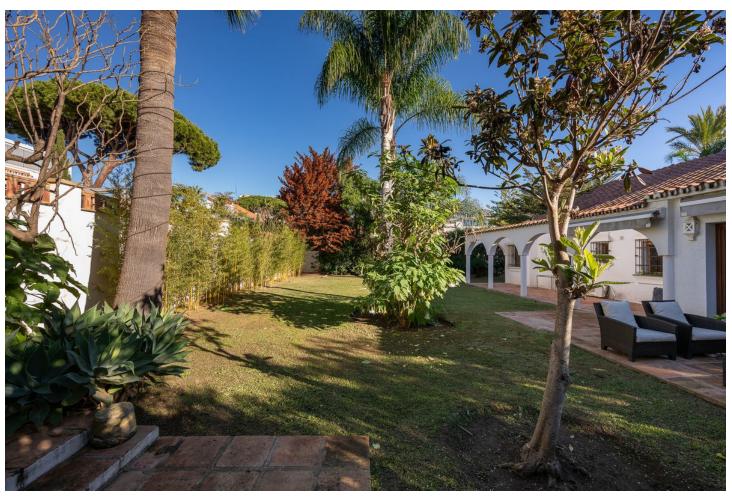

## Sales - House - Marbesa 1.395.000€

Marbesa House

2

2

165 m<sup>2</sup>

875 m2

Location! Location! Location! Unique opportunity!! Only 250m walking to the beach of Marbesa we find this 2 bed 2 bath detached villa for sale. The house is built 147 m2 on a 875m2 plot, built on one level although you also have a solarium/terrace on the first level of 21m2, access from outside staircase. This is a great and unique investment opportunity, for those who want to renovate/refurbish or make a complete make-over. Project with architect plans are already available and licence has been applied for. Detached Villa, Marbesa, Costa del Sol. 2 Bedrooms, 2 Bathrooms, Built 165 m², Garden/Plot 875 m². Setting: Commercial Area, Beachside, Close To Shops, Close To Sea, Close To Schools. Orientation: South East, South, South West, West. Condition: Renovation Required. Climate Control: Air Conditioning, Hot A/C, Cold A/C, Fireplace. Views: Garden. Features: Covered Terrace, Fitted Wardrobes, Near Transport, Private Terrace, Storage Room, Ensuite Bathroom, Marble Flooring, Fiber Optic. Furniture: Optional. Kitchen: Fully Fitted. Garden: Private, Easy Maintenance. Security: Electric Blinds. Parking: Garage, Private. Utilities: Drinkable Water, Solar water heating. Category: Beachfront, Investment, Resale.