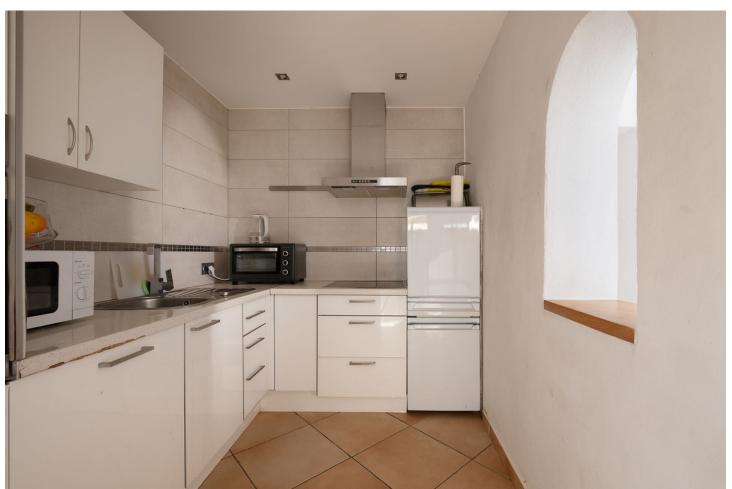

## Sales - House - Marbesa 1.395.000€

Marbesa House

2

2

165 m<sup>2</sup>

875 m2

Location! Location! Location! Unique opportunity!! Only 250m walking to the beach of Marbesa we find this 2 bed 2 bath detached villa for sale. The house is built 147 m2 on a 875m2 plot, built on one level although you also have a solarium/terrace on the first level of 21m2, access from outside staircase. This is a great and unique investment opportunity, for those who want to renovate/refurbish or make a complete make-over. Project with architect plans are already available and licence has been applied for. Detached Villa, Marbesa, Costa del Sol. 2 Bedrooms, 2 Bathrooms, Built 165 m², Garden/Plot 875 m². Setting: Commercial Area, Beachside, Close To Shops, Close To Sea, Close To Schools. Orientation: South East, South, South West, West. Condition: Renovation Required. Climate Control: Air Conditioning, Hot A/C, Cold A/C, Fireplace. Views: Garden. Features: Covered Terrace, Fitted Wardrobes, Near Transport, Private Terrace, Storage Room, Ensuite Bathroom, Marble Flooring, Fiber Optic. Furniture: Optional. Kitchen: Fully Fitted. Garden: Private, Easy Maintenance. Security: Electric Blinds. Parking: Garage, Private. Utilities: Drinkable Water, Solar water heating. Category: Beachfront, Investment, Resale.