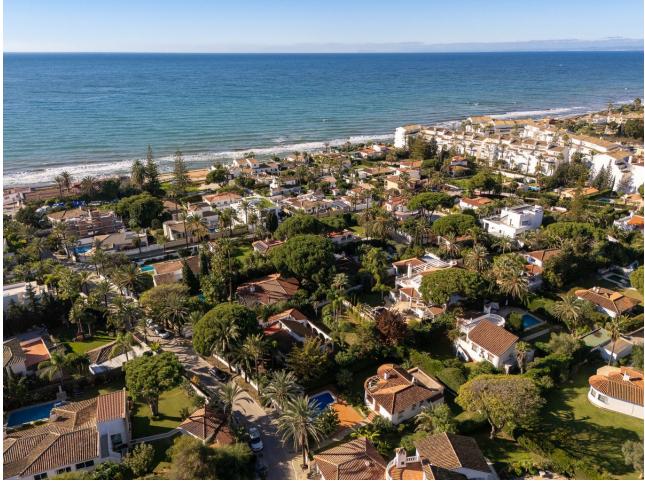

## Sales - House - Marbesa 1.395.000€

Marbesa House

2

2

165 m<sup>2</sup>

875 m2

Location! Location! Location! Unique opportunity!! Only 250m walking to the beach of Marbesa we find this 2 bed 2 bath detached villa for sale. The house is built 147 m2 on a 875m2 plot, built on one level although you also have a solarium/terrace on the first level of 21m2, access from outside staircase. This is a great and unique investment opportunity, for those who want to renovate/refurbish or make a complete make-over. Project with architect plans are already available and licence has been applied for. Detached Villa, Marbesa, Costa del Sol. 2 Bedrooms, 2 Bathrooms, Built 165 m², Garden/Plot 875 m². Setting: Commercial Area, Beachside, Close To Shops, Close To Sea, Close To Schools. Orientation: South East, South, South West, West. Condition: Renovation Required. Climate Control: Air Conditioning, Hot A/C, Cold A/C, Fireplace. Views: Garden. Features: Covered Terrace, Fitted Wardrobes, Near Transport, Private Terrace, Storage Room, Ensuite Bathroom, Marble Flooring, Fiber Optic. Furniture: Optional. Kitchen: Fully Fitted. Garden: Private, Easy Maintenance. Security: Electric Blinds. Parking: Garage, Private. Utilities: Drinkable Water, Solar water heating. Category: Beachfront, Investment, Resale.