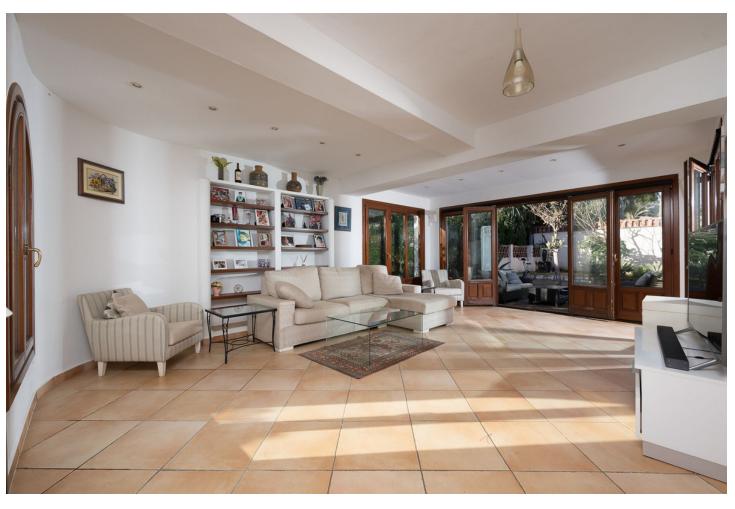

## Sales - House - Marbesa 1.395.000€

Marbesa House

2

2

165 m<sup>2</sup>

875 m2

Location! Location! Location! Unique opportunity!! Only 250m walking to the beach of Marbesa we find this 2 bed 2 bath detached villa for sale. The house is built 147 m2 on a 875m2 plot, built on one level although you also have a solarium/terrace on the first level of 21m2, access from outside staircase. This is a great and unique investment opportunity, for those who want to renovate/refurbish or make a complete make-over. Project with architect plans are already available and licence has been applied for. Detached Villa, Marbesa, Costa del Sol. 2 Bedrooms, 2 Bathrooms, Built 165 m², Garden/Plot 875 m². Setting: Commercial Area, Beachside, Close To Shops, Close To Sea, Close To Schools. Orientation: South East, South, South West, West. Condition: Renovation Required. Climate Control: Air Conditioning, Hot A/C, Cold A/C, Fireplace. Views: Garden. Features: Covered Terrace, Fitted Wardrobes, Near Transport, Private Terrace, Storage Room, Ensuite Bathroom, Marble Flooring, Fiber Optic. Furniture: Optional. Kitchen: Fully Fitted. Garden: Private, Easy Maintenance. Security: Electric Blinds. Parking: Garage, Private. Utilities: Drinkable Water, Solar water heating. Category: Beachfront, Investment, Resale.