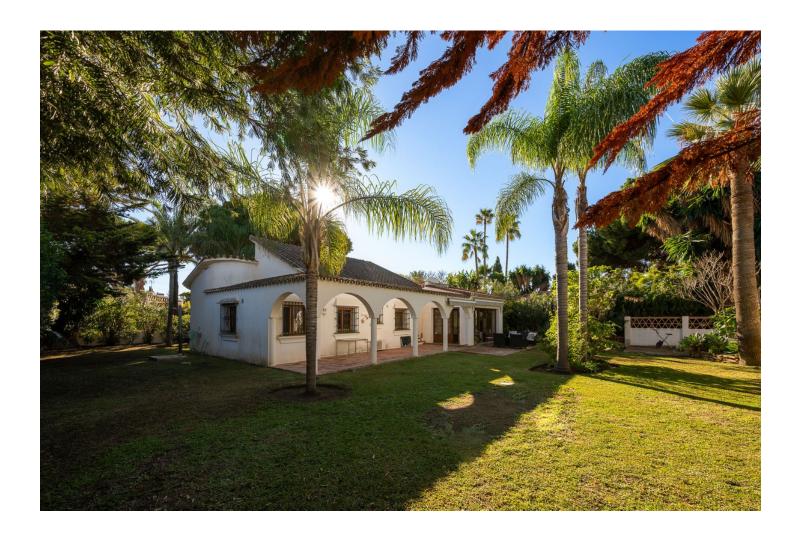

## Sales - House - Marbesa 1.395.000€

Marbesa House

2

2

165 m<sup>2</sup>

875 m2

Location! Location! Location! Unique opportunity!! Only 250m walking to the beach of Marbesa we find this 2 bed 2 bath detached villa for sale. The house is built 147 m2 on a 875m2 plot, built on one level although you also have a solarium/terrace on the first level of 21m2, access from outside staircase. This is a great and unique investment opportunity, for those who want to renovate/refurbish or make a complete make-over. Project with architect plans are already available and licence has been applied for. Detached Villa, Marbesa, Costa del Sol. 2 Bedrooms, 2 Bathrooms, Built 165 m², Garden/Plot 875 m². Setting: Commercial Area, Beachside, Close To Shops, Close To Sea, Close To Schools. Orientation: South East, South, South West, West. Condition: Renovation Required. Climate Control: Air Conditioning, Hot A/C, Cold A/C, Fireplace. Views: Garden. Features: Covered Terrace, Fitted Wardrobes, Near Transport, Private Terrace, Storage Room, Ensuite Bathroom, Marble Flooring, Fiber Optic. Furniture: Optional. Kitchen: Fully Fitted. Garden: Private, Easy Maintenance. Security: Electric Blinds. Parking: Garage, Private. Utilities: Drinkable Water, Solar water heating. Category: Beachfront, Investment, Resale.