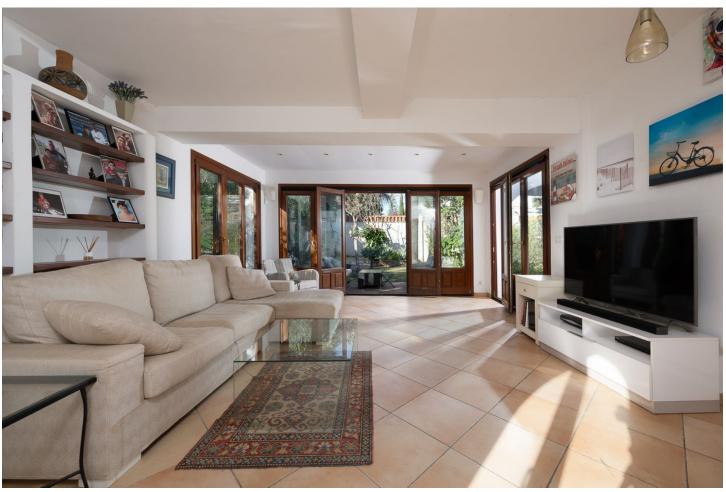

## Sales - House - Marbesa 1.395.000€

Marbesa House

2

2

165 m<sup>2</sup>

875 m2

Location! Location! Location! Unique opportunity!! Only 250m walking to the beach of Marbesa we find this 2 bed 2 bath detached villa for sale. The house is built 147 m2 on a 875m2 plot, built on one level although you also have a solarium/terrace on the first level of 21m2, access from outside staircase. This is a great and unique investment opportunity, for those who want to renovate/refurbish or make a complete make-over. Project with architect plans are already available and licence has been applied for. Detached Villa, Marbesa, Costa del Sol. 2 Bedrooms, 2 Bathrooms, Built 165 m², Garden/Plot 875 m². Setting: Commercial Area, Beachside, Close To Shops, Close To Sea, Close To Schools. Orientation: South East, South, South West, West. Condition: Renovation Required. Climate Control: Air Conditioning, Hot A/C, Cold A/C, Fireplace. Views: Garden. Features: Covered Terrace, Fitted Wardrobes, Near Transport, Private Terrace, Storage Room, Ensuite Bathroom, Marble Flooring, Fiber Optic. Furniture: Optional. Kitchen: Fully Fitted. Garden: Private, Easy Maintenance. Security: Electric Blinds. Parking: Garage, Private. Utilities: Drinkable Water, Solar water heating. Category: Beachfront, Investment, Resale.