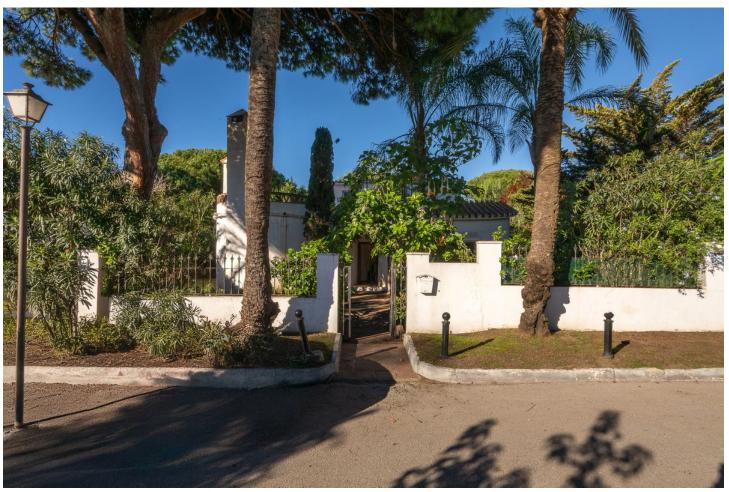

## Sales - House - Marbesa 1.395.000€

Marbesa House

2

2

165 m<sup>2</sup>

875 m2

Location! Location! Location! Unique opportunity!! Only 250m walking to the beach of Marbesa we find this 2 bed 2 bath detached villa for sale. The house is built 147 m2 on a 875m2 plot, built on one level although you also have a solarium/terrace on the first level of 21m2, access from outside staircase. This is a great and unique investment opportunity, for those who want to renovate/refurbish or make a complete make-over. Project with architect plans are already available and licence has been applied for. Detached Villa, Marbesa, Costa del Sol. 2 Bedrooms, 2 Bathrooms, Built 165 m², Garden/Plot 875 m². Setting: Commercial Area, Beachside, Close To Shops, Close To Sea, Close To Schools. Orientation: South East, South, South West, West. Condition: Renovation Required. Climate Control: Air Conditioning, Hot A/C, Cold A/C, Fireplace. Views: Garden. Features: Covered Terrace, Fitted Wardrobes, Near Transport, Private Terrace, Storage Room, Ensuite Bathroom, Marble Flooring, Fiber Optic. Furniture: Optional. Kitchen: Fully Fitted. Garden: Private, Easy Maintenance. Security: Electric Blinds. Parking: Garage, Private. Utilities: Drinkable Water, Solar water heating. Category: Beachfront, Investment, Resale.