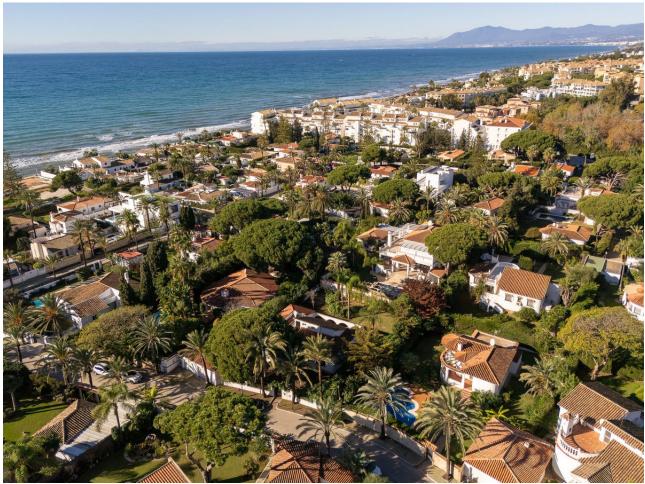

## Sales - House - Marbesa 1.395.000€

Marbesa House

2

2

165 m<sup>2</sup>

875 m2

Location! Location! Location! Unique opportunity!! Only 250m walking to the beach of Marbesa we find this 2 bed 2 bath detached villa for sale. The house is built 147 m2 on a 875m2 plot, built on one level although you also have a solarium/terrace on the first level of 21m2, access from outside staircase. This is a great and unique investment opportunity, for those who want to renovate/refurbish or make a complete make-over. Project with architect plans are already available and licence has been applied for. Detached Villa, Marbesa, Costa del Sol. 2 Bedrooms, 2 Bathrooms, Built 165 m², Garden/Plot 875 m². Setting: Commercial Area, Beachside, Close To Shops, Close To Sea, Close To Schools. Orientation: South East, South, South West, West. Condition: Renovation Required. Climate Control: Air Conditioning, Hot A/C, Cold A/C, Fireplace. Views: Garden. Features: Covered Terrace, Fitted Wardrobes, Near Transport, Private Terrace, Storage Room, Ensuite Bathroom, Marble Flooring, Fiber Optic. Furniture: Optional. Kitchen: Fully Fitted. Garden: Private, Easy Maintenance. Security: Electric Blinds. Parking: Garage, Private. Utilities: Drinkable Water, Solar water heating. Category: Beachfront, Investment, Resale.