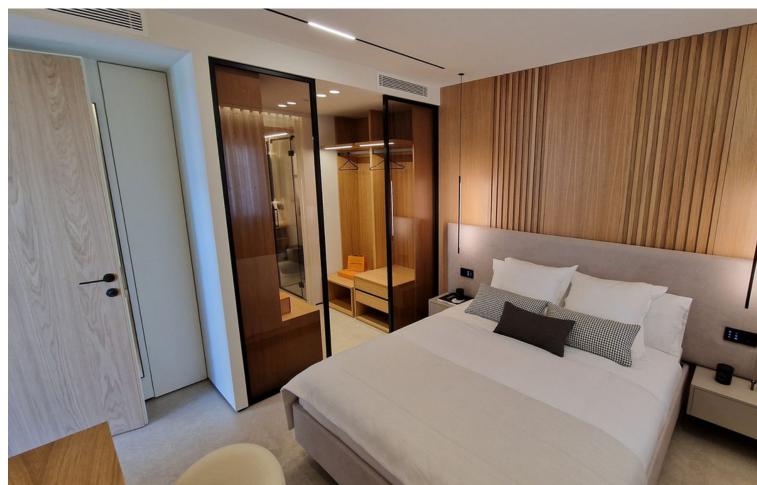

## Sales - Apartment - Puerto Banús **749.000**€

Puerto Banús Apartment

2

2

121 m2

Middle Floor Apartment, Puerto Banús, Costa del Sol. 2 Bedrooms, 2 Bathrooms, Built 121 m², Terrace 8 m². Setting: Commercial Area, Close To Port, Close To Shops, Close To Sea, Close To Schools, Close To Marina, Urbanisation.

Orientation: East, South. Condition: Excellent. Pool: Communal. Climate Control: Air Conditioning. Views: Urban, Street. Features: Covered Terrace, Lift, Fitted Wardrobes, Near Transport, Storage Room. Furniture: Fully Furnished. Kitchen: Fully Fitted. Garden: Communal. Security: Gated Complex. Parking: Garage. Category: Investment, Resale, Contemporary.