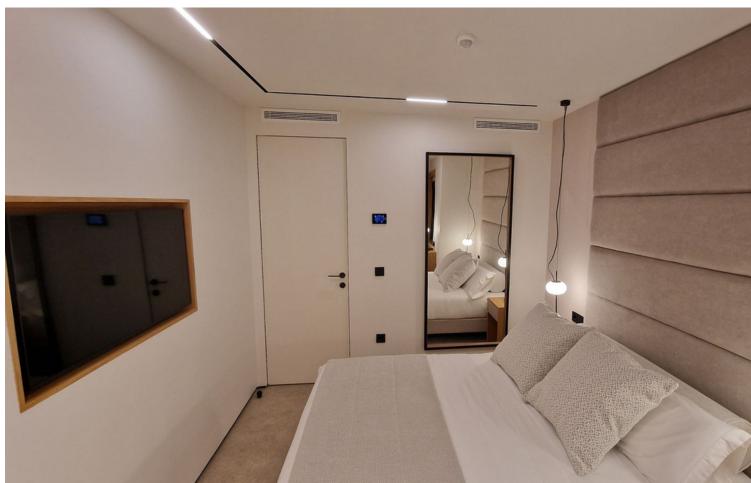

## Sales - Apartment - Puerto Banús **749.000**€

Puerto Banús Apartment

2

2

121 m2

Middle Floor Apartment, Puerto Banús, Costa del Sol. 2 Bedrooms, 2 Bathrooms, Built 121 m², Terrace 8 m². Setting: Commercial Area, Close To Port, Close To Shops, Close To Sea, Close To Schools, Close To Marina, Urbanisation.

Orientation: East, South. Condition: Excellent. Pool: Communal. Climate Control: Air Conditioning. Views: Urban, Street. Features: Covered Terrace, Lift, Fitted Wardrobes, Near Transport, Storage Room. Furniture: Fully Furnished. Kitchen: Fully Fitted. Garden: Communal. Security: Gated Complex. Parking: Garage. Category: Investment, Resale, Contemporary.