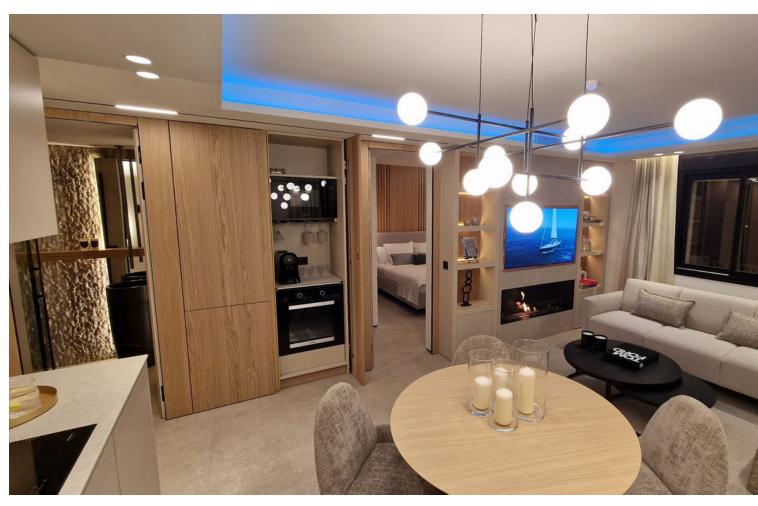

## Sales - Apartment - Puerto Banús **749.000**€

Puerto Banús Apartment

2

2

121 m2

Middle Floor Apartment, Puerto Banús, Costa del Sol. 2 Bedrooms, 2 Bathrooms, Built 121 m², Terrace 8 m². Setting: Commercial Area, Close To Port, Close To Shops, Close To Sea, Close To Schools, Close To Marina, Urbanisation.

Orientation: East, South. Condition: Excellent. Pool: Communal. Climate Control: Air Conditioning. Views: Urban, Street. Features: Covered Terrace, Lift, Fitted Wardrobes, Near Transport, Storage Room. Furniture: Fully Furnished. Kitchen: Fully Fitted. Garden: Communal. Security: Gated Complex. Parking: Garage. Category: Investment, Resale, Contemporary.