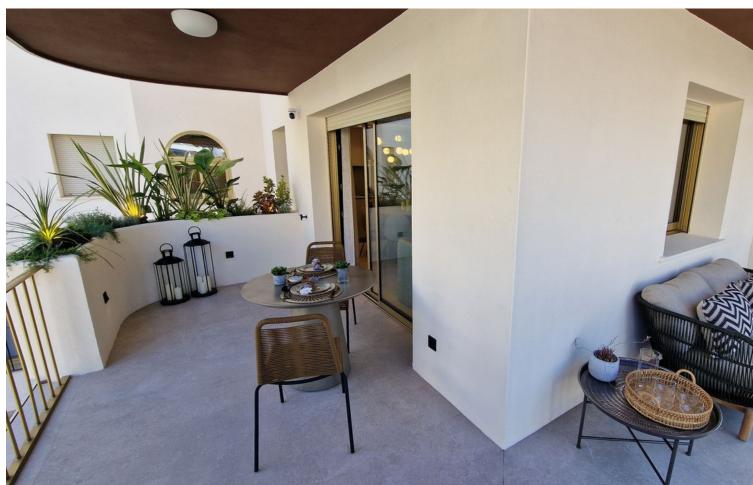

## Sales - Apartment - Puerto Banús **749.000**€

Puerto Banús Apartment

2

2

121 m2

Middle Floor Apartment, Puerto Banús, Costa del Sol. 2 Bedrooms, 2 Bathrooms, Built 121 m², Terrace 8 m². Setting: Commercial Area, Close To Port, Close To Shops, Close To Sea, Close To Schools, Close To Marina, Urbanisation.

Orientation: East, South. Condition: Excellent. Pool: Communal. Climate Control: Air Conditioning. Views: Urban, Street. Features: Covered Terrace, Lift, Fitted Wardrobes, Near Transport, Storage Room. Furniture: Fully Furnished. Kitchen: Fully Fitted. Garden: Communal. Security: Gated Complex. Parking: Garage. Category: Investment, Resale, Contemporary.