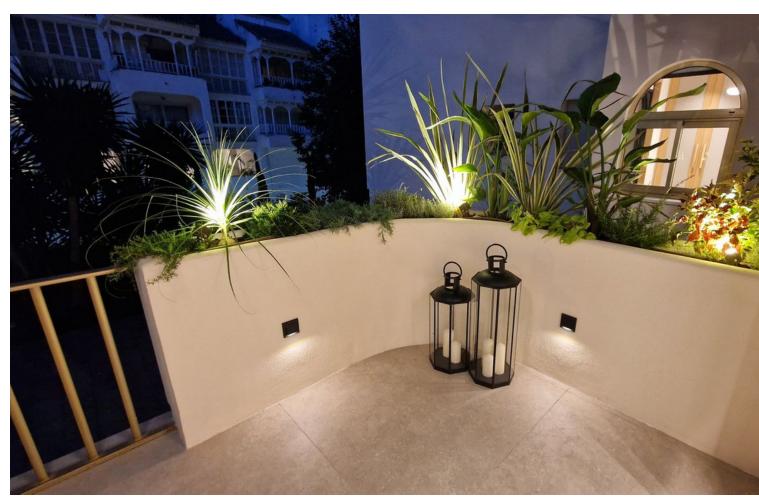

## Sales - Apartment - Puerto Banús **749.000**€

Puerto Banús Apartment

2

2

121 m2

Middle Floor Apartment, Puerto Banús, Costa del Sol. 2 Bedrooms, 2 Bathrooms, Built 121 m², Terrace 8 m². Setting: Commercial Area, Close To Port, Close To Shops, Close To Sea, Close To Schools, Close To Marina, Urbanisation.

Orientation: East, South. Condition: Excellent. Pool: Communal. Climate Control: Air Conditioning. Views: Urban, Street. Features: Covered Terrace, Lift, Fitted Wardrobes, Near Transport, Storage Room. Furniture: Fully Furnished. Kitchen: Fully Fitted. Garden: Communal. Security: Gated Complex. Parking: Garage. Category: Investment, Resale, Contemporary.