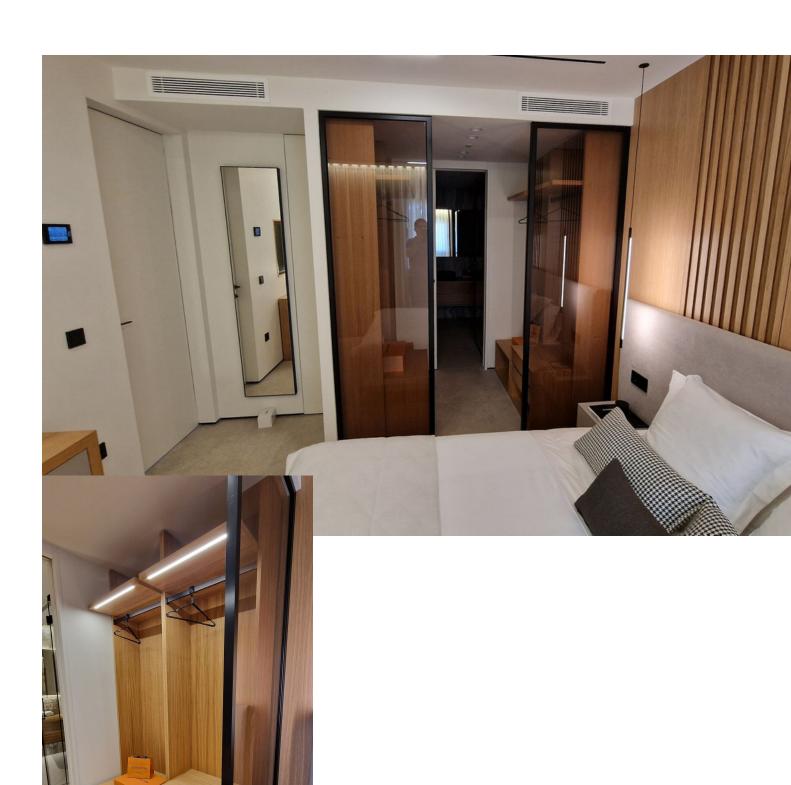

## Sales - Apartment - Puerto Banús **749.000**€

Puerto Banús Apartment

2

2

121 m2

Middle Floor Apartment, Puerto Banús, Costa del Sol. 2 Bedrooms, 2 Bathrooms, Built 121 m², Terrace 8 m². Setting: Commercial Area, Close To Port, Close To Shops, Close To Sea, Close To Schools, Close To Marina, Urbanisation.

Orientation: East, South. Condition: Excellent. Pool: Communal. Climate Control: Air Conditioning. Views: Urban, Street. Features: Covered Terrace, Lift, Fitted Wardrobes, Near Transport, Storage Room. Furniture: Fully Furnished. Kitchen: Fully Fitted. Garden: Communal. Security: Gated Complex. Parking: Garage. Category: Investment, Resale, Contemporary.