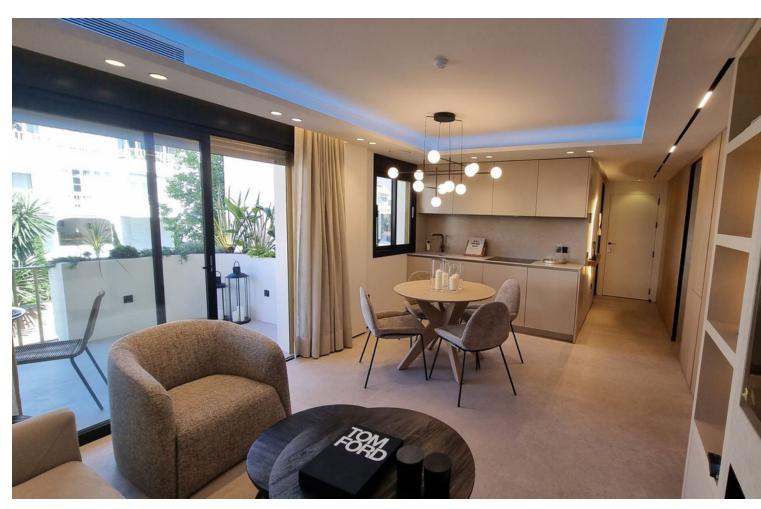

## Sales - Apartment - Puerto Banús **749.000**€

Puerto Banús Apartment

2

2

121 m2

Middle Floor Apartment, Puerto Banús, Costa del Sol. 2 Bedrooms, 2 Bathrooms, Built 121 m², Terrace 8 m². Setting: Commercial Area, Close To Port, Close To Shops, Close To Sea, Close To Schools, Close To Marina, Urbanisation.

Orientation: East, South. Condition: Excellent. Pool: Communal. Climate Control: Air Conditioning. Views: Urban, Street. Features: Covered Terrace, Lift, Fitted Wardrobes, Near Transport, Storage Room. Furniture: Fully Furnished. Kitchen: Fully Fitted. Garden: Communal. Security: Gated Complex. Parking: Garage. Category: Investment, Resale, Contemporary.