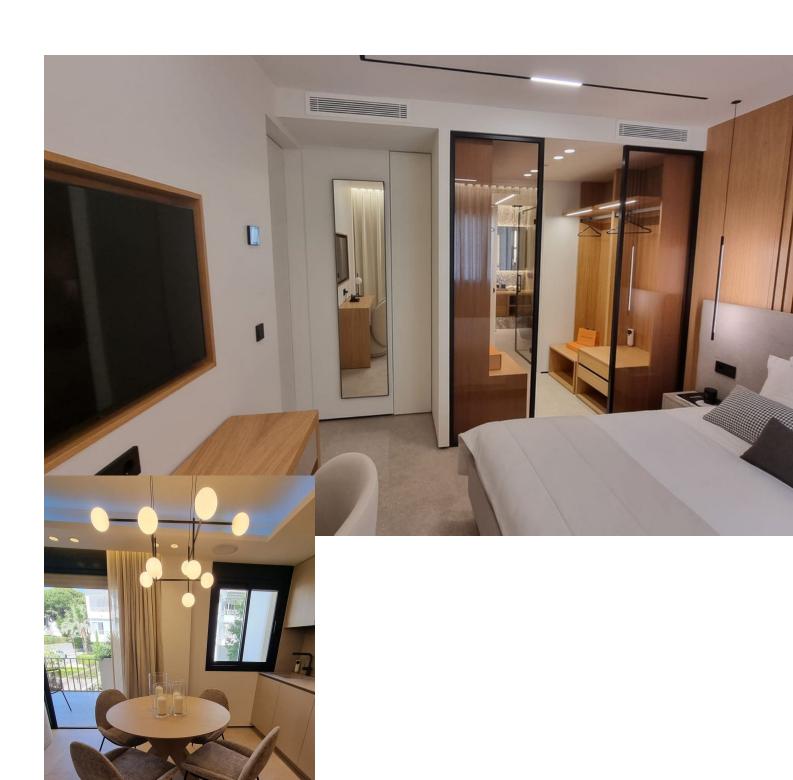

## Sales - Apartment - Puerto Banús **749.000**€

Puerto Banús Apartment

2

2

121 m2

Middle Floor Apartment, Puerto Banús, Costa del Sol. 2 Bedrooms, 2 Bathrooms, Built 121 m², Terrace 8 m². Setting: Commercial Area, Close To Port, Close To Shops, Close To Sea, Close To Schools, Close To Marina, Urbanisation.

Orientation: East, South. Condition: Excellent. Pool: Communal. Climate Control: Air Conditioning. Views: Urban, Street. Features: Covered Terrace, Lift, Fitted Wardrobes, Near Transport, Storage Room. Furniture: Fully Furnished. Kitchen: Fully Fitted. Garden: Communal. Security: Gated Complex. Parking: Garage. Category: Investment, Resale, Contemporary.