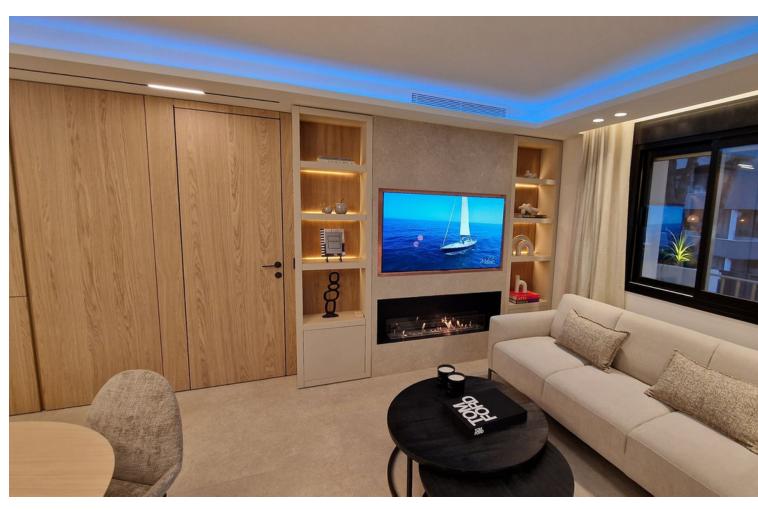

## Sales - Apartment - Puerto Banús **749.000**€

Puerto Banús Apartment

2

2

121 m2

Middle Floor Apartment, Puerto Banús, Costa del Sol. 2 Bedrooms, 2 Bathrooms, Built 121 m², Terrace 8 m². Setting: Commercial Area, Close To Port, Close To Shops, Close To Sea, Close To Schools, Close To Marina, Urbanisation.

Orientation: East, South. Condition: Excellent. Pool: Communal. Climate Control: Air Conditioning. Views: Urban, Street. Features: Covered Terrace, Lift, Fitted Wardrobes, Near Transport, Storage Room. Furniture: Fully Furnished. Kitchen: Fully Fitted. Garden: Communal. Security: Gated Complex. Parking: Garage. Category: Investment, Resale, Contemporary.