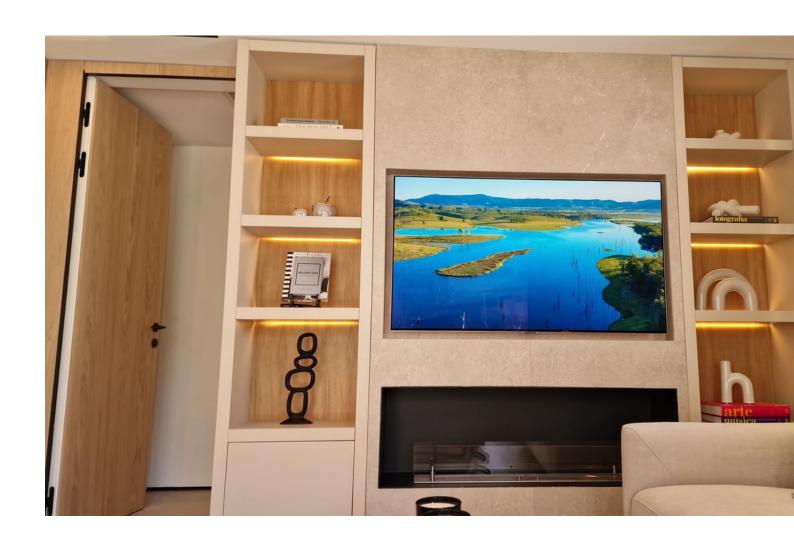

## Sales - Apartment - Puerto Banús **749.000**€

Puerto Banús Apartment

2

2

121 m2

Middle Floor Apartment, Puerto Banús, Costa del Sol. 2 Bedrooms, 2 Bathrooms, Built 121 m², Terrace 8 m². Setting: Commercial Area, Close To Port, Close To Shops, Close To Sea, Close To Schools, Close To Marina, Urbanisation.

Orientation: East, South. Condition: Excellent. Pool: Communal. Climate Control: Air Conditioning. Views: Urban, Street. Features: Covered Terrace, Lift, Fitted Wardrobes, Near Transport, Storage Room. Furniture: Fully Furnished. Kitchen: Fully Fitted. Garden: Communal. Security: Gated Complex. Parking: Garage. Category: Investment, Resale, Contemporary.