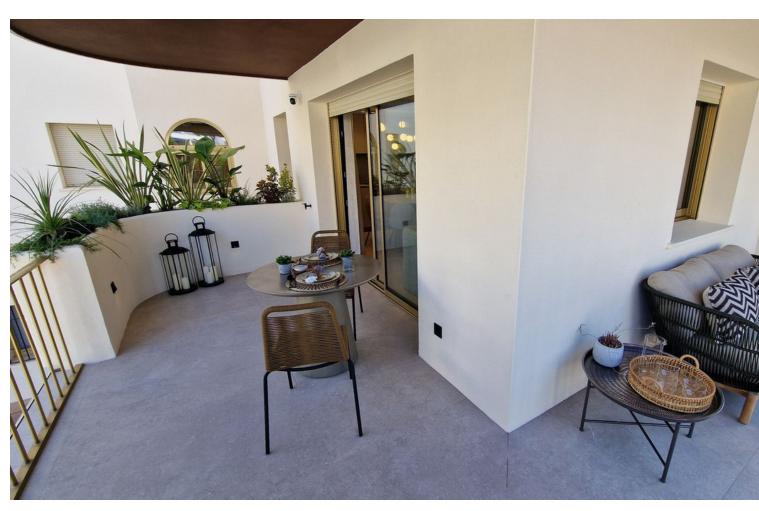

## Sales - Apartment - Puerto Banús **749.000**€

Puerto Banús Apartment

2

2

121 m2

Middle Floor Apartment, Puerto Banús, Costa del Sol. 2 Bedrooms, 2 Bathrooms, Built 121 m², Terrace 8 m². Setting: Commercial Area, Close To Port, Close To Shops, Close To Sea, Close To Schools, Close To Marina, Urbanisation.

Orientation: East, South. Condition: Excellent. Pool: Communal. Climate Control: Air Conditioning. Views: Urban, Street. Features: Covered Terrace, Lift, Fitted Wardrobes, Near Transport, Storage Room. Furniture: Fully Furnished. Kitchen: Fully Fitted. Garden: Communal. Security: Gated Complex. Parking: Garage. Category: Investment, Resale, Contemporary.