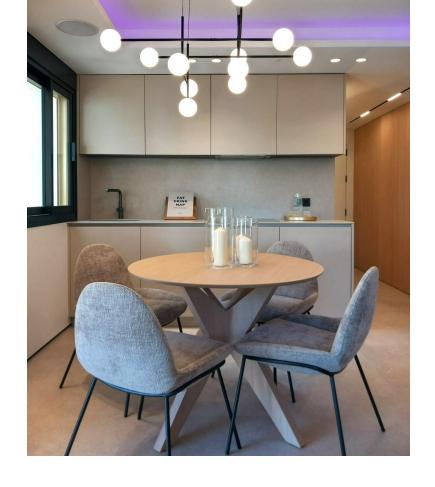

## Sales - Apartment - Puerto Banús **749.000**€

Puerto Banús Apartment

2

2

121 m2

Middle Floor Apartment, Puerto Banús, Costa del Sol. 2 Bedrooms, 2 Bathrooms, Built 121 m², Terrace 8 m². Setting: Commercial Area, Close To Port, Close To Shops, Close To Sea, Close To Schools, Close To Marina, Urbanisation.

Orientation: East, South. Condition: Excellent. Pool: Communal. Climate Control: Air Conditioning. Views: Urban, Street. Features: Covered Terrace, Lift, Fitted Wardrobes, Near Transport, Storage Room. Furniture: Fully Furnished. Kitchen: Fully Fitted. Garden: Communal. Security: Gated Complex. Parking: Garage. Category: Investment, Resale, Contemporary.