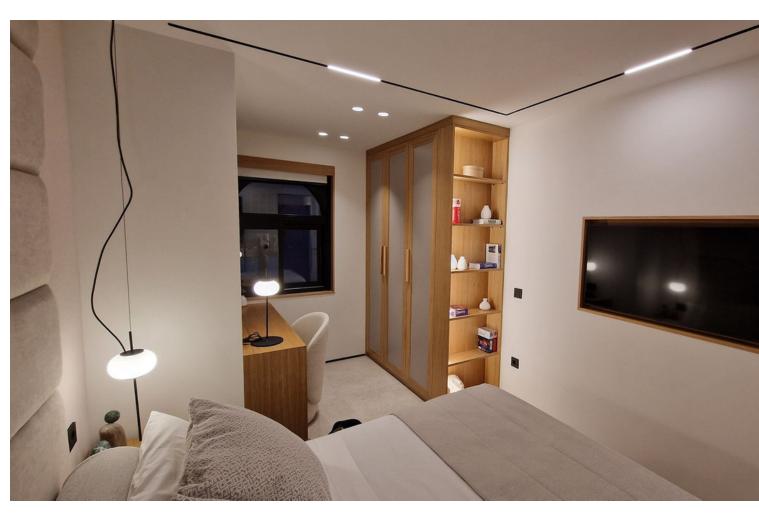

## Sales - Apartment - Puerto Banús **749.000**€

Puerto Banús Apartment

2

2

121 m2

Middle Floor Apartment, Puerto Banús, Costa del Sol. 2 Bedrooms, 2 Bathrooms, Built 121 m², Terrace 8 m². Setting: Commercial Area, Close To Port, Close To Shops, Close To Sea, Close To Schools, Close To Marina, Urbanisation.

Orientation: East, South. Condition: Excellent. Pool: Communal. Climate Control: Air Conditioning. Views: Urban, Street. Features: Covered Terrace, Lift, Fitted Wardrobes, Near Transport, Storage Room. Furniture: Fully Furnished. Kitchen: Fully Fitted. Garden: Communal. Security: Gated Complex. Parking: Garage. Category: Investment, Resale, Contemporary.