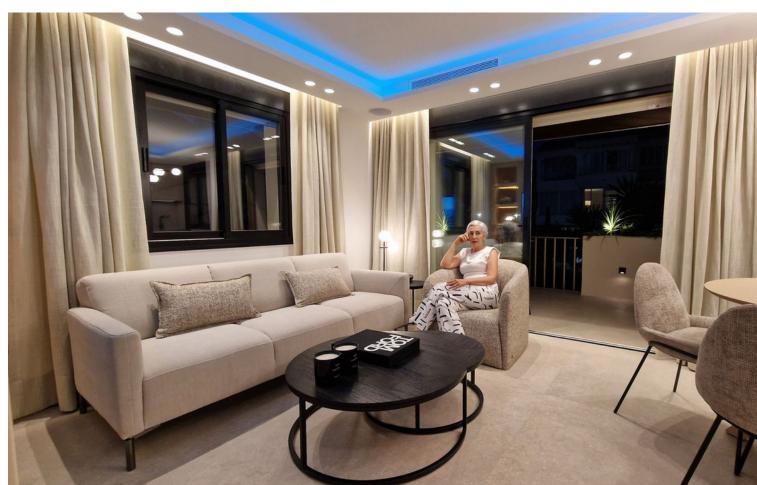

## Sales - Apartment - Puerto Banús **749.000**€

Puerto Banús Apartment

2

2

121 m2

Middle Floor Apartment, Puerto Banús, Costa del Sol. 2 Bedrooms, 2 Bathrooms, Built 121 m², Terrace 8 m². Setting: Commercial Area, Close To Port, Close To Shops, Close To Sea, Close To Schools, Close To Marina, Urbanisation.

Orientation: East, South. Condition: Excellent. Pool: Communal. Climate Control: Air Conditioning. Views: Urban, Street. Features: Covered Terrace, Lift, Fitted Wardrobes, Near Transport, Storage Room. Furniture: Fully Furnished. Kitchen: Fully Fitted. Garden: Communal. Security: Gated Complex. Parking: Garage. Category: Investment, Resale, Contemporary.