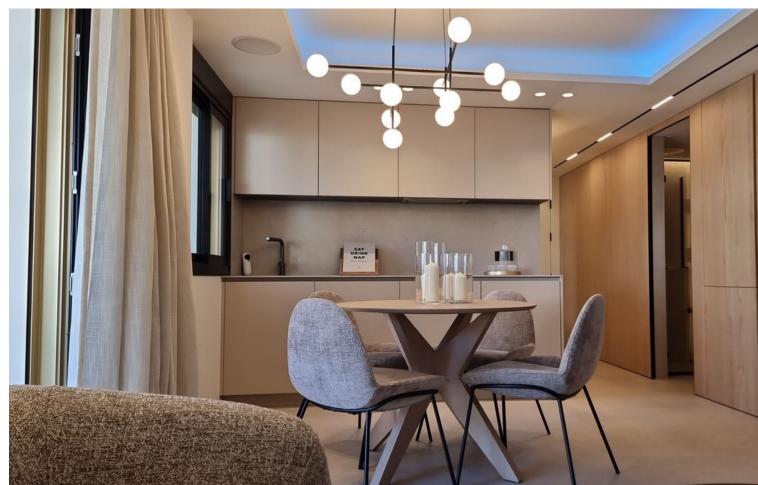

## Sales - Apartment - Puerto Banús **749.000**€

Puerto Banús Apartment

2

2

121 m2

Middle Floor Apartment, Puerto Banús, Costa del Sol. 2 Bedrooms, 2 Bathrooms, Built 121 m², Terrace 8 m². Setting: Commercial Area, Close To Port, Close To Shops, Close To Sea, Close To Schools, Close To Marina, Urbanisation.

Orientation: East, South. Condition: Excellent. Pool: Communal. Climate Control: Air Conditioning. Views: Urban, Street. Features: Covered Terrace, Lift, Fitted Wardrobes, Near Transport, Storage Room. Furniture: Fully Furnished. Kitchen: Fully Fitted. Garden: Communal. Security: Gated Complex. Parking: Garage. Category: Investment, Resale, Contemporary.