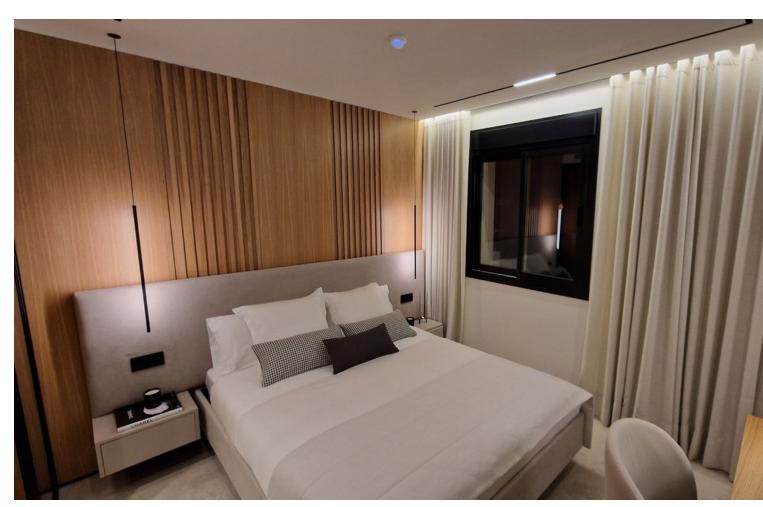

## Sales - Apartment - Puerto Banús **749.000**€

Puerto Banús Apartment

2

2

121 m2

Middle Floor Apartment, Puerto Banús, Costa del Sol. 2 Bedrooms, 2 Bathrooms, Built 121 m², Terrace 8 m². Setting: Commercial Area, Close To Port, Close To Shops, Close To Sea, Close To Schools, Close To Marina, Urbanisation.

Orientation: East, South. Condition: Excellent. Pool: Communal. Climate Control: Air Conditioning. Views: Urban, Street. Features: Covered Terrace, Lift, Fitted Wardrobes, Near Transport, Storage Room. Furniture: Fully Furnished. Kitchen: Fully Fitted. Garden: Communal. Security: Gated Complex. Parking: Garage. Category: Investment, Resale, Contemporary.