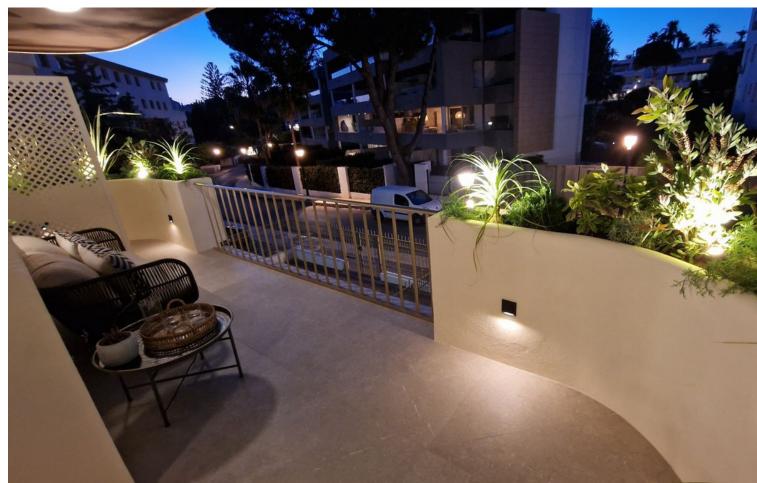

## Sales - Apartment - Puerto Banús **749.000**€

Puerto Banús Apartment

2

2

121 m2

Middle Floor Apartment, Puerto Banús, Costa del Sol. 2 Bedrooms, 2 Bathrooms, Built 121 m², Terrace 8 m². Setting: Commercial Area, Close To Port, Close To Shops, Close To Sea, Close To Schools, Close To Marina, Urbanisation.

Orientation: East, South. Condition: Excellent. Pool: Communal. Climate Control: Air Conditioning. Views: Urban, Street. Features: Covered Terrace, Lift, Fitted Wardrobes, Near Transport, Storage Room. Furniture: Fully Furnished. Kitchen: Fully Fitted. Garden: Communal. Security: Gated Complex. Parking: Garage. Category: Investment, Resale, Contemporary.