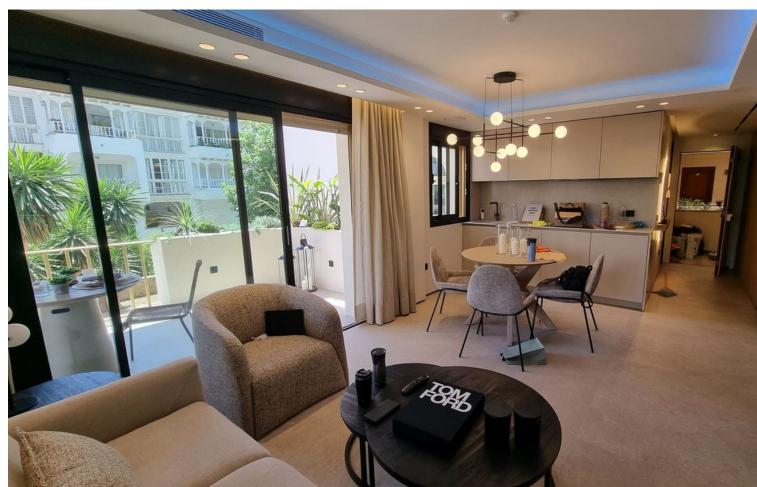

## Sales - Apartment - Puerto Banús **749.000**€

Puerto Banús Apartment

2

2

121 m2

Middle Floor Apartment, Puerto Banús, Costa del Sol. 2 Bedrooms, 2 Bathrooms, Built 121 m², Terrace 8 m². Setting: Commercial Area, Close To Port, Close To Shops, Close To Sea, Close To Schools, Close To Marina, Urbanisation.

Orientation: East, South. Condition: Excellent. Pool: Communal. Climate Control: Air Conditioning. Views: Urban, Street. Features: Covered Terrace, Lift, Fitted Wardrobes, Near Transport, Storage Room. Furniture: Fully Furnished. Kitchen: Fully Fitted. Garden: Communal. Security: Gated Complex. Parking: Garage. Category: Investment, Resale, Contemporary.