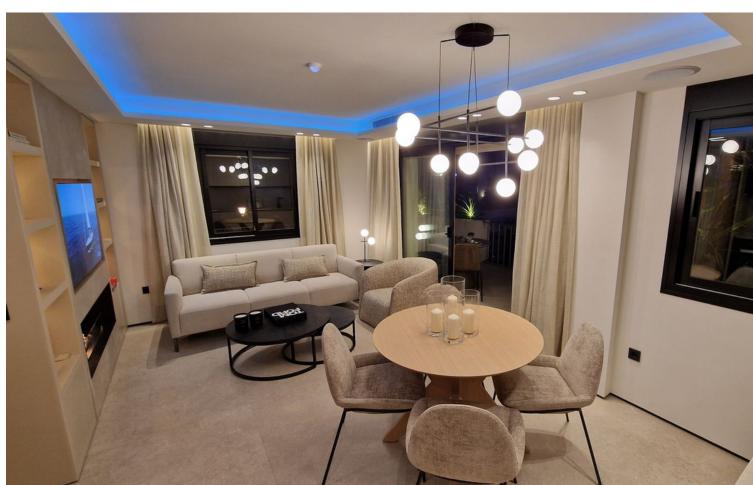

## Sales - Apartment - Puerto Banús **749.000**€

Puerto Banús Apartment

2

2

121 m2

Middle Floor Apartment, Puerto Banús, Costa del Sol. 2 Bedrooms, 2 Bathrooms, Built 121 m², Terrace 8 m². Setting: Commercial Area, Close To Port, Close To Shops, Close To Sea, Close To Schools, Close To Marina, Urbanisation.

Orientation: East, South. Condition: Excellent. Pool: Communal. Climate Control: Air Conditioning. Views: Urban, Street. Features: Covered Terrace, Lift, Fitted Wardrobes, Near Transport, Storage Room. Furniture: Fully Furnished. Kitchen: Fully Fitted. Garden: Communal. Security: Gated Complex. Parking: Garage. Category: Investment, Resale, Contemporary.