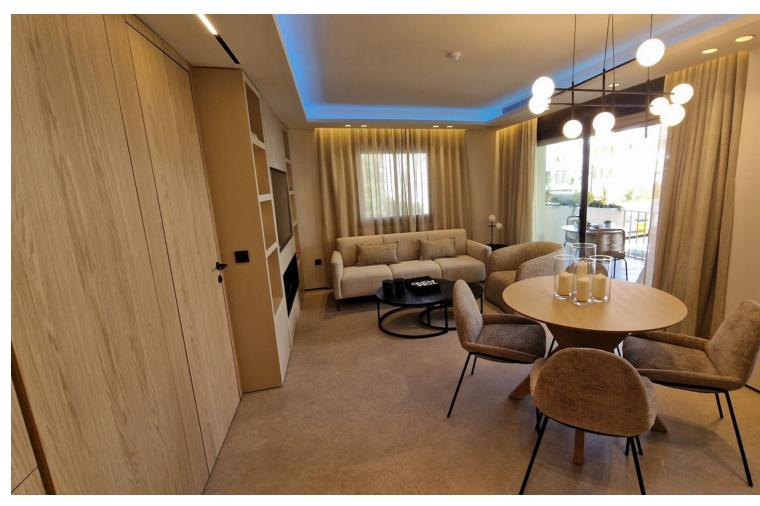

## Sales - Apartment - Puerto Banús **749.000**€

Puerto Banús Apartment

2

2

121 m2

Middle Floor Apartment, Puerto Banús, Costa del Sol. 2 Bedrooms, 2 Bathrooms, Built 121 m², Terrace 8 m². Setting: Commercial Area, Close To Port, Close To Shops, Close To Sea, Close To Schools, Close To Marina, Urbanisation.

Orientation: East, South. Condition: Excellent. Pool: Communal. Climate Control: Air Conditioning. Views: Urban, Street. Features: Covered Terrace, Lift, Fitted Wardrobes, Near Transport, Storage Room. Furniture: Fully Furnished. Kitchen: Fully Fitted. Garden: Communal. Security: Gated Complex. Parking: Garage. Category: Investment, Resale, Contemporary.