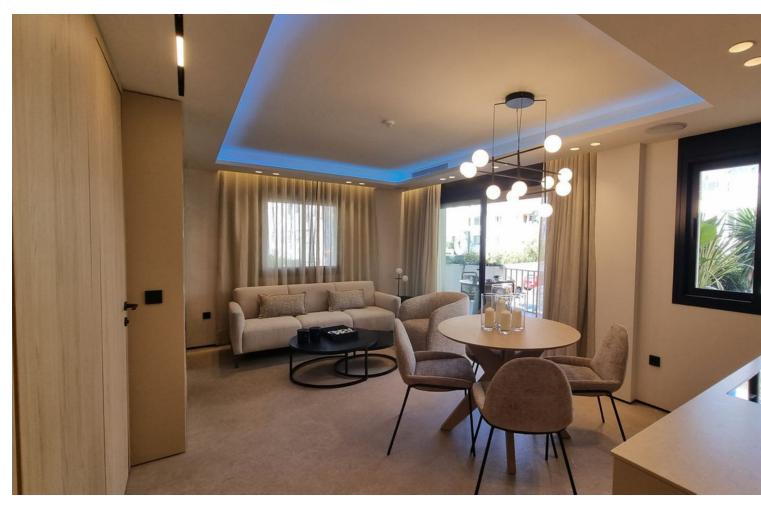

## Sales - Apartment - Puerto Banús **749.000**€

Puerto Banús Apartment

2

2

121 m2

Middle Floor Apartment, Puerto Banús, Costa del Sol. 2 Bedrooms, 2 Bathrooms, Built 121 m², Terrace 8 m². Setting: Commercial Area, Close To Port, Close To Shops, Close To Sea, Close To Schools, Close To Marina, Urbanisation.

Orientation: East, South. Condition: Excellent. Pool: Communal. Climate Control: Air Conditioning. Views: Urban, Street. Features: Covered Terrace, Lift, Fitted Wardrobes, Near Transport, Storage Room. Furniture: Fully Furnished. Kitchen: Fully Fitted. Garden: Communal. Security: Gated Complex. Parking: Garage. Category: Investment, Resale, Contemporary.