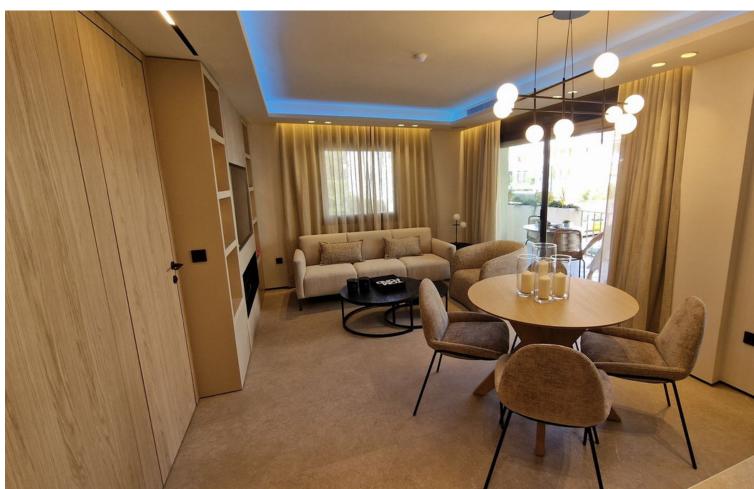

## Sales - Apartment - Puerto Banús **749.000**€

Puerto Banús Apartment

2

2

121 m2

Middle Floor Apartment, Puerto Banús, Costa del Sol. 2 Bedrooms, 2 Bathrooms, Built 121 m², Terrace 8 m². Setting: Commercial Area, Close To Port, Close To Shops, Close To Sea, Close To Schools, Close To Marina, Urbanisation.

Orientation: East, South. Condition: Excellent. Pool: Communal. Climate Control: Air Conditioning. Views: Urban, Street. Features: Covered Terrace, Lift, Fitted Wardrobes, Near Transport, Storage Room. Furniture: Fully Furnished. Kitchen: Fully Fitted. Garden: Communal. Security: Gated Complex. Parking: Garage. Category: Investment, Resale, Contemporary.