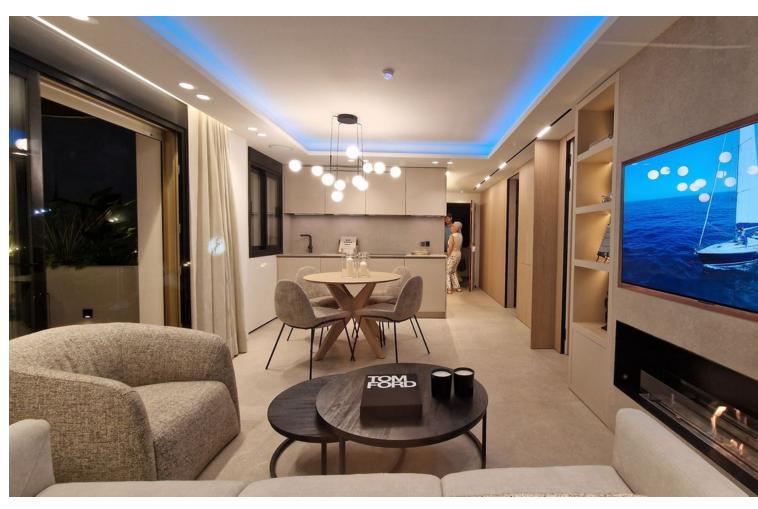

## Sales - Apartment - Puerto Banús **749.000**€

Puerto Banús Apartment

2

2

121 m2

Middle Floor Apartment, Puerto Banús, Costa del Sol. 2 Bedrooms, 2 Bathrooms, Built 121 m², Terrace 8 m². Setting: Commercial Area, Close To Port, Close To Shops, Close To Sea, Close To Schools, Close To Marina, Urbanisation.

Orientation: East, South. Condition: Excellent. Pool: Communal. Climate Control: Air Conditioning. Views: Urban, Street. Features: Covered Terrace, Lift, Fitted Wardrobes, Near Transport, Storage Room. Furniture: Fully Furnished. Kitchen: Fully Fitted. Garden: Communal. Security: Gated Complex. Parking: Garage. Category: Investment, Resale, Contemporary.