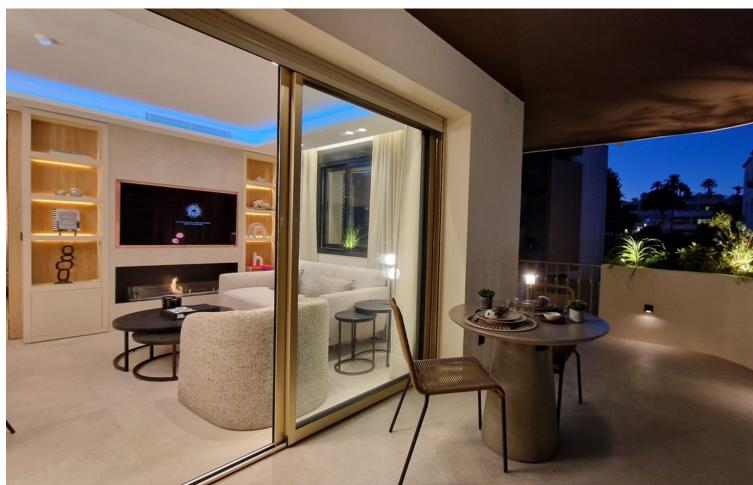

## Sales - Apartment - Puerto Banús **749.000**€

Puerto Banús Apartment

2

2

121 m2

Middle Floor Apartment, Puerto Banús, Costa del Sol. 2 Bedrooms, 2 Bathrooms, Built 121 m², Terrace 8 m². Setting: Commercial Area, Close To Port, Close To Shops, Close To Sea, Close To Schools, Close To Marina, Urbanisation.

Orientation: East, South. Condition: Excellent. Pool: Communal. Climate Control: Air Conditioning. Views: Urban, Street. Features: Covered Terrace, Lift, Fitted Wardrobes, Near Transport, Storage Room. Furniture: Fully Furnished. Kitchen: Fully Fitted. Garden: Communal. Security: Gated Complex. Parking: Garage. Category: Investment, Resale, Contemporary.