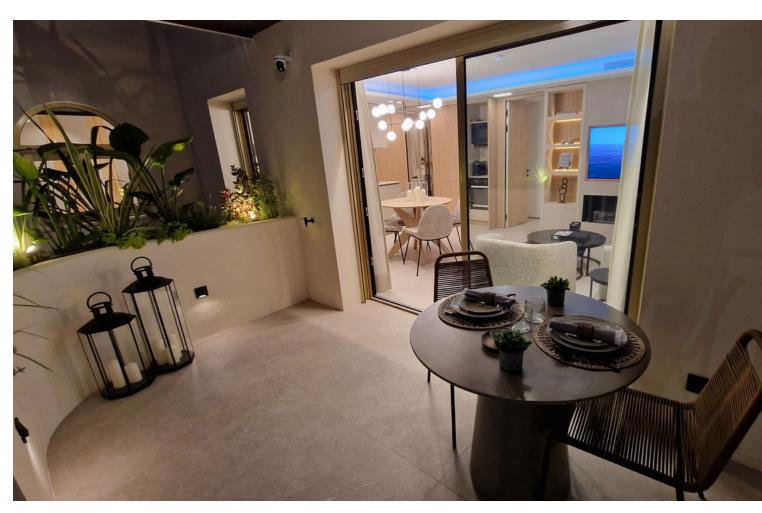

## Sales - Apartment - Puerto Banús **749.000**€

Puerto Banús Apartment

2

2

121 m2

Middle Floor Apartment, Puerto Banús, Costa del Sol. 2 Bedrooms, 2 Bathrooms, Built 121 m², Terrace 8 m². Setting: Commercial Area, Close To Port, Close To Shops, Close To Sea, Close To Schools, Close To Marina, Urbanisation.

Orientation: East, South. Condition: Excellent. Pool: Communal. Climate Control: Air Conditioning. Views: Urban, Street. Features: Covered Terrace, Lift, Fitted Wardrobes, Near Transport, Storage Room. Furniture: Fully Furnished. Kitchen: Fully Fitted. Garden: Communal. Security: Gated Complex. Parking: Garage. Category: Investment, Resale, Contemporary.