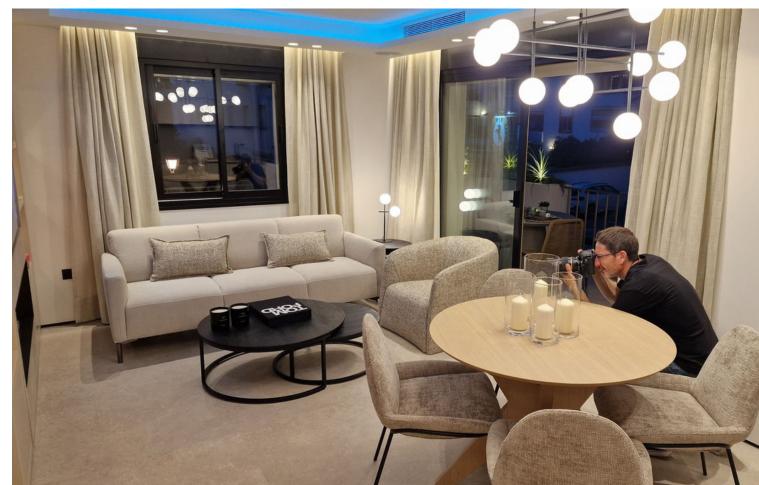

## Sales - Apartment - Puerto Banús **749.000**€

Puerto Banús Apartment

2

2

121 m2

Middle Floor Apartment, Puerto Banús, Costa del Sol. 2 Bedrooms, 2 Bathrooms, Built 121 m², Terrace 8 m². Setting: Commercial Area, Close To Port, Close To Shops, Close To Sea, Close To Schools, Close To Marina, Urbanisation.

Orientation: East, South. Condition: Excellent. Pool: Communal. Climate Control: Air Conditioning. Views: Urban, Street. Features: Covered Terrace, Lift, Fitted Wardrobes, Near Transport, Storage Room. Furniture: Fully Furnished. Kitchen: Fully Fitted. Garden: Communal. Security: Gated Complex. Parking: Garage. Category: Investment, Resale, Contemporary.