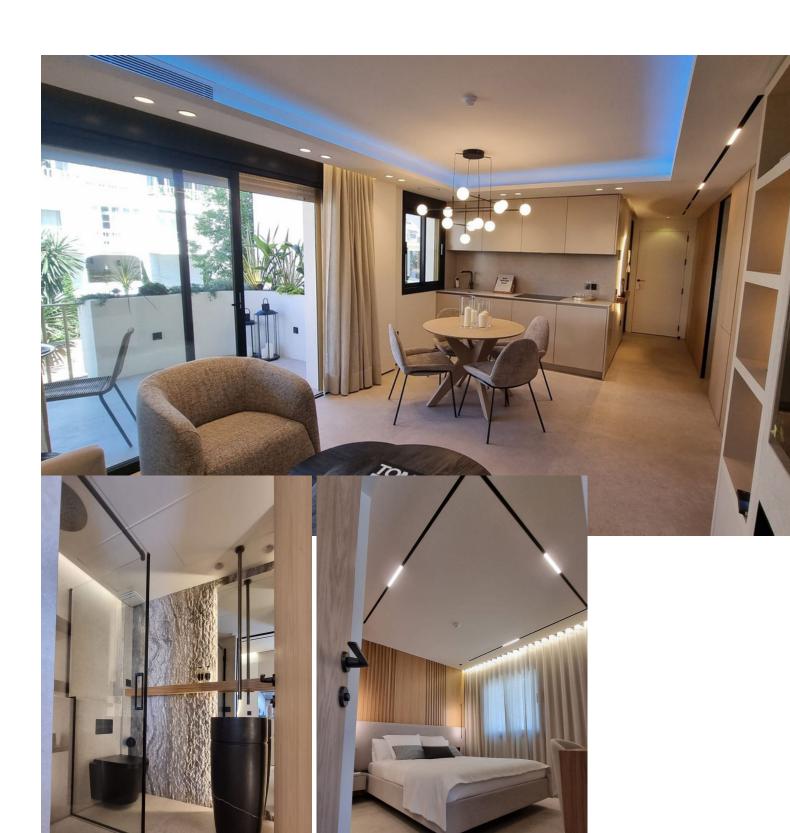

## Sales - Apartment - Puerto Banús **749.000**€

Puerto Banús Apartment

2

2

121 m2

Middle Floor Apartment, Puerto Banús, Costa del Sol. 2 Bedrooms, 2 Bathrooms, Built 121 m², Terrace 8 m². Setting: Commercial Area, Close To Port, Close To Shops, Close To Sea, Close To Schools, Close To Marina, Urbanisation.

Orientation: East, South. Condition: Excellent. Pool: Communal. Climate Control: Air Conditioning. Views: Urban, Street. Features: Covered Terrace, Lift, Fitted Wardrobes, Near Transport, Storage Room. Furniture: Fully Furnished. Kitchen: Fully Fitted. Garden: Communal. Security: Gated Complex. Parking: Garage. Category: Investment, Resale, Contemporary.