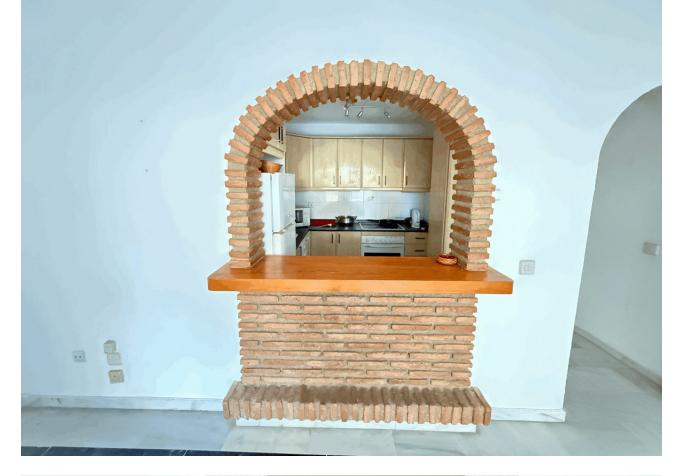

## Apartment

Community: 1,800 EUR / year

This ground floor apartment offers a unique opportunity to create your dream home under the sunny skies of Costa del Sol. Located in the sought-after area in Sitio de Calahonda, this property combines an excellent location with great renovation potential. Property Features: Living Area: A generous 108 m<sup>2</sup> plot, ideal for designing a modern and stylish interior. Layout: - 2 bedrooms, ready to be customized to your taste. - 1 bathroom, offering space for modernization. - Spacious living room, which can be transformed into a cozy and comfortable living area with some updates. - Outdoor Space: A charming patio, perfect to convert into a welcoming outdoor area for relaxation and entertaining. Location: - Ground floor with direct access to the communal gardens. - Close to shops, restaurants, and the beautiful beaches of Calahonda. Why Choose This Apartment? This is an excellent opportunity for those looking for a renovation project. The apartment offers a solid foundation and a spacious plot to bring your own style and vision to life. Perfect for homeowners who enjoy personalizing their space or for investors seeking a profitable project on the Costa del Sol. Community Features: Residents benefit from well-maintained green areas, an inviting swimming pool, and a quiet, secure environment. Let your creativity shine and turn this apartment into your dream home or a lucrative investment. Contact us today to arrange a viewing!