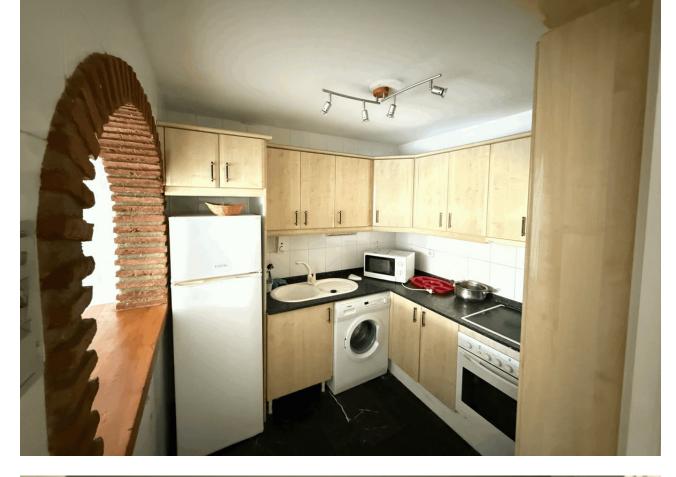

## Apartment

Community: 1,800 EUR / year

This ground floor apartment offers a unique opportunity to create your dream home under the sunny skies of Costa del Sol. Located in the sought-after area in Sitio de Calahonda, this property combines an excellent location with great renovation potential. Property Features: Living Area: A generous 108 m<sup>2</sup> plot, ideal for designing a modern and stylish interior. Layout: - 2 bedrooms, ready to be customized to your taste. - 1 bathroom, offering space for modernization. - Spacious living room, which can be transformed into a cozy and comfortable living area with some updates. - Outdoor Space: A charming patio, perfect to convert into a welcoming outdoor area for relaxation and entertaining. Location: - Ground floor with direct access to the communal gardens. - Close to shops, restaurants, and the beautiful beaches of Calahonda. Why Choose This Apartment? This is an excellent opportunity for those looking for a renovation project. The apartment offers a solid foundation and a spacious plot to bring your own style and vision to life. Perfect for homeowners who enjoy personalizing their space or for investors seeking a profitable project on the Costa del Sol. Community Features: Residents benefit from well-maintained green areas, an inviting swimming pool, and a quiet, secure environment. Let your creativity shine and turn this apartment into your dream home or a lucrative investment. Contact us today to arrange a viewing!

Furniture Not Furnished Climate Control Air Conditioning Fireplace

Kitchen Partially Fitted