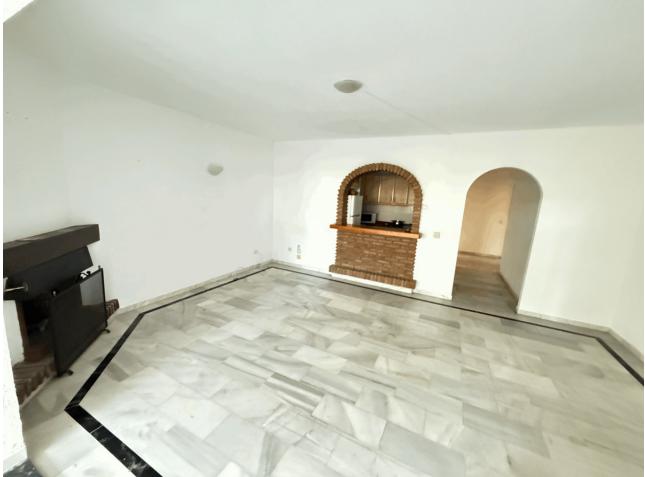

## Apartment

Community: 1,800 EUR / year

This ground floor apartment offers a unique opportunity to create your dream home under the sunny skies of Costa del Sol. Located in the sought-after area in Sitio de Calahonda, this property combines an excellent location with great renovation potential. Property Features: Living Area: A generous 108 m<sup>2</sup> plot, ideal for designing a modern and stylish interior. Layout: - 2 bedrooms, ready to be customized to your taste. - 1 bathroom, offering space for modernization. - Spacious living room, which can be transformed into a cozy and comfortable living area with some updates. - Outdoor Space: A charming patio, perfect to convert into a welcoming outdoor area for relaxation and entertaining. Location: - Ground floor with direct access to the communal gardens. - Close to shops, restaurants, and the beautiful beaches of Calahonda. Why Choose This Apartment? This is an excellent opportunity for those looking for a renovation project. The apartment offers a solid foundation and a spacious plot to bring your own style and vision to life. Perfect for homeowners who enjoy personalizing their space or for investors seeking a profitable project on the Costa del Sol. Community Features: Residents benefit from well-maintained green areas, an inviting swimming pool, and a quiet, secure environment. Let your creativity shine and turn this apartment into your dream home or a lucrative investment. Contact us today to arrange a viewing!

Furniture Not Furnished Climate Control Air Conditioning Fireplace

Kitchen Partially Fitted