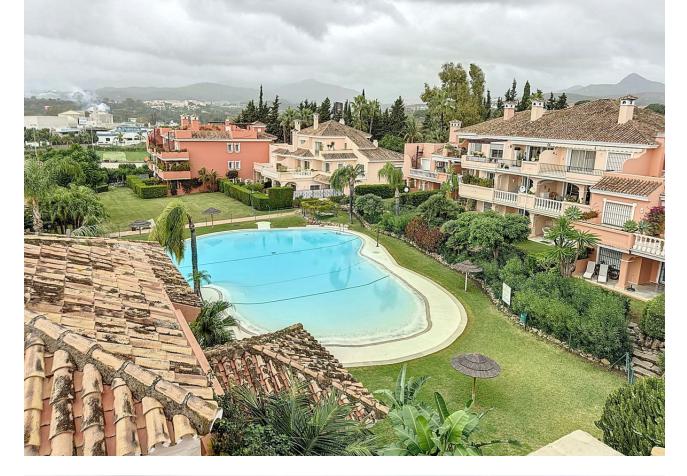

## Sales - Apartment - New Golden Mile 485.000€

New Golden Mile Apartment

Community: 3,360 EUR / year IBI: 1,061 EUR / year

2

2

230 m<sup>2</sup>

For Sale: Exclusive Apartment with Sea and Mountain Views in , New Golden Mile This stunning apartment, located in a prime area of the New Golden Mile in Estepona, Its proximity to the sea, exclusive design, and surrounding amenities make it a unique and desirable property. Apartment Features: Interior Layout: A spacious living room with a cozy fireplace. Two bright and airy bedrooms. Two full bathrooms: one with a shower and the other with a bathtub. An additional room, perfect for various needs. A fully equipped and functional kitchen. Independent laundry room. Unique Outdoor Spaces: A terrace of approximately 30 m<sup>2</sup>, ideal for enjoying outdoor breakfasts. A spectacular rooftop terrace of 120 m<sup>2</sup>, equipped with a shower, barbecue, and pergola. Its elevated position ensures complete privacy and offers breathtaking sea and mountain views. Extras and Amenities: Access to two large communal swimming pools. Park Beach Development Features: Is located just 200 meters from El Saladillo beach, offering residents tranquility and exclusivity. Key highlights include: Architecture and Design: Low-rise buildings featuring high-quality apartments and penthouses. Properties surrounded by lush tropical landscaped gardens. Common Areas and Services: Two large communal swimming pools amidst beautifully maintained gardens. Ideal spaces for relaxation and leisure. Proximity to Services and Activities: Only 10 km from Puerto Banús and 12 km from Estepona town center. Close to prestigious sports facilities such as Racquet Club Villapadierna and golf courses like Los Flamingos Golf Club and El Paraíso Golf. Natural Environment: Direct access to sandy beaches in a serene and luxurious setting. This property is for sale and perfect for those seeking an exclusive, comfortable home near the sea.