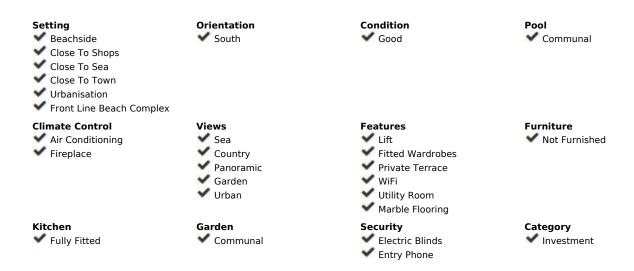

## Sales - Apartment - New Golden Mile 485.000€

New Golden Mile Apartment

Community: 3,360 EUR / year IBI: 1,061 EUR / year

2

2

230 m<sup>2</sup>

For Sale: Exclusive Apartment with Sea and Mountain Views in , New Golden Mile This stunning apartment, located in a prime area of the New Golden Mile in Estepona, Its proximity to the sea, exclusive design, and surrounding amenities make it a unique and desirable property. Apartment Features: Interior Layout: A spacious living room with a cozy fireplace. Two bright and airy bedrooms. Two full bathrooms: one with a shower and the other with a bathtub. An additional room, perfect for various needs. A fully equipped and functional kitchen. Independent laundry room. Unique Outdoor Spaces: A terrace of approximately 30 m<sup>2</sup>, ideal for enjoying outdoor breakfasts. A spectacular rooftop terrace of 120 m<sup>2</sup>, equipped with a shower, barbecue, and pergola. Its elevated position ensures complete privacy and offers breathtaking sea and mountain views. Extras and Amenities: Access to two large communal swimming pools. Park Beach Development Features: Is located just 200 meters from El Saladillo beach, offering residents tranquility and exclusivity. Key highlights include: Architecture and Design: Low-rise buildings featuring high-quality apartments and penthouses. Properties surrounded by lush tropical landscaped gardens. Common Areas and Services: Two large communal swimming pools amidst beautifully maintained gardens. Ideal spaces for relaxation and leisure. Proximity to Services and Activities: Only 10 km from Puerto Banús and 12 km from Estepona town center. Close to prestigious sports facilities such as Racquet Club Villapadierna and golf courses like Los Flamingos Golf Club and El Paraíso Golf. Natural Environment: Direct access to sandy beaches in a serene and luxurious setting. This property is for sale and perfect for those seeking an exclusive, comfortable home near the sea.