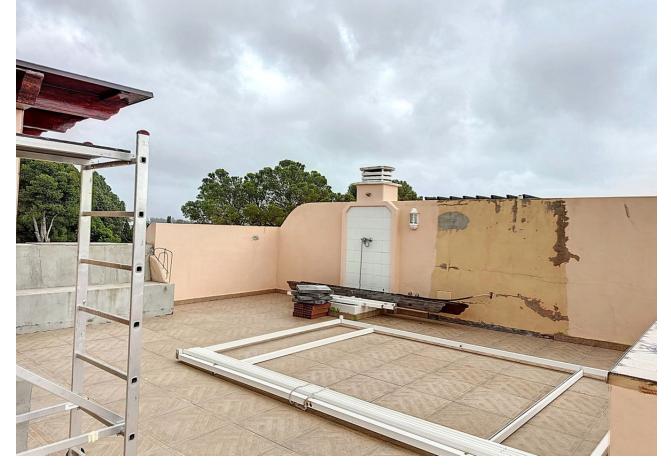

## Sales - Apartment - New Golden Mile 485.000€

New Golden Mile Apartment

Community: 3,360 EUR / year IBI: 1,061 EUR / year

2

2

230 m<sup>2</sup>

For Sale: Exclusive Apartment with Sea and Mountain Views in , New Golden Mile This stunning apartment, located in a prime area of the New Golden Mile in Estepona, Its proximity to the sea, exclusive design, and surrounding amenities make it a unique and desirable property. Apartment Features: Interior Layout: A spacious living room with a cozy fireplace. Two bright and airy bedrooms. Two full bathrooms: one with a shower and the other with a bathtub. An additional room, perfect for various needs. A fully equipped and functional kitchen. Independent laundry room. Unique Outdoor Spaces: A terrace of approximately 30 m<sup>2</sup>, ideal for enjoying outdoor breakfasts. A spectacular rooftop terrace of 120 m<sup>2</sup>, equipped with a shower, barbecue, and pergola. Its elevated position ensures complete privacy and offers breathtaking sea and mountain views. Extras and Amenities: Access to two large communal swimming pools. Park Beach Development Features: Is located just 200 meters from El Saladillo beach, offering residents tranquility and exclusivity. Key highlights include: Architecture and Design: Low-rise buildings featuring high-quality apartments and penthouses. Properties surrounded by lush tropical landscaped gardens. Common Areas and Services: Two large communal swimming pools amidst beautifully maintained gardens. Ideal spaces for relaxation and leisure. Proximity to Services and Activities: Only 10 km from Puerto Banús and 12 km from Estepona town center. Close to prestigious sports facilities such as Racquet Club Villapadierna and golf courses like Los Flamingos Golf Club and El Paraíso Golf. Natural Environment: Direct access to sandy beaches in a serene and luxurious setting. This property is for sale and perfect for those seeking an exclusive, comfortable home near the sea.