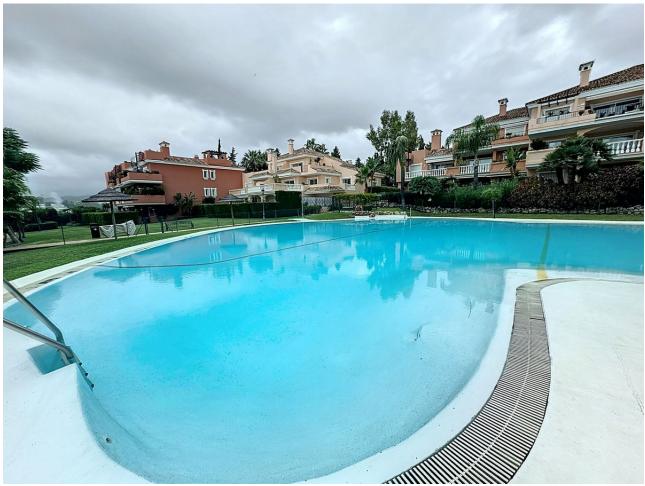

## Sales - Apartment - New Golden Mile 485.000€

New Golden Mile Apartment

Community: 3,360 EUR / year IBI: 1,061 EUR / year

2

2

230 m<sup>2</sup>

For Sale: Exclusive Apartment with Sea and Mountain Views in , New Golden Mile This stunning apartment, located in a prime area of the New Golden Mile in Estepona, Its proximity to the sea, exclusive design, and surrounding amenities make it a unique and desirable property. Apartment Features: Interior Layout: A spacious living room with a cozy fireplace. Two bright and airy bedrooms. Two full bathrooms: one with a shower and the other with a bathtub. An additional room, perfect for various needs. A fully equipped and functional kitchen. Independent laundry room. Unique Outdoor Spaces: A terrace of approximately 30 m<sup>2</sup>, ideal for enjoying outdoor breakfasts. A spectacular rooftop terrace of 120 m<sup>2</sup>, equipped with a shower, barbecue, and pergola. Its elevated position ensures complete privacy and offers breathtaking sea and mountain views. Extras and Amenities: Access to two large communal swimming pools. Park Beach Development Features: Is located just 200 meters from El Saladillo beach, offering residents tranquility and exclusivity. Key highlights include: Architecture and Design: Low-rise buildings featuring high-quality apartments and penthouses. Properties surrounded by lush tropical landscaped gardens. Common Areas and Services: Two large communal swimming pools amidst beautifully maintained gardens. Ideal spaces for relaxation and leisure. Proximity to Services and Activities: Only 10 km from Puerto Banús and 12 km from Estepona town center. Close to prestigious sports facilities such as Racquet Club Villapadierna and golf courses like Los Flamingos Golf Club and El Paraíso Golf. Natural Environment: Direct access to sandy beaches in a serene and luxurious setting. This property is for sale and perfect for those seeking an exclusive, comfortable home near the sea.