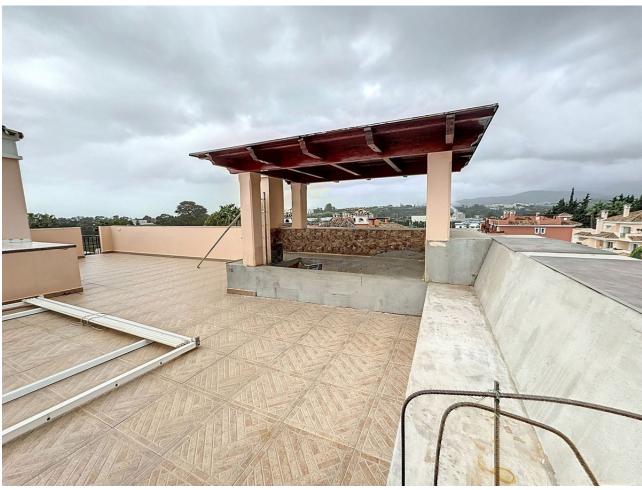

## Sales - Apartment - New Golden Mile 485.000€

New Golden Mile Apartment

Community: 3,360 EUR / year IBI: 1,061 EUR / year

2

2

230 m<sup>2</sup>

For Sale: Exclusive Apartment with Sea and Mountain Views in , New Golden Mile This stunning apartment, located in a prime area of the New Golden Mile in Estepona, Its proximity to the sea, exclusive design, and surrounding amenities make it a unique and desirable property. Apartment Features: Interior Layout: A spacious living room with a cozy fireplace. Two bright and airy bedrooms. Two full bathrooms: one with a shower and the other with a bathtub. An additional room, perfect for various needs. A fully equipped and functional kitchen. Independent laundry room. Unique Outdoor Spaces: A terrace of approximately 30 m<sup>2</sup>, ideal for enjoying outdoor breakfasts. A spectacular rooftop terrace of 120 m<sup>2</sup>, equipped with a shower, barbecue, and pergola. Its elevated position ensures complete privacy and offers breathtaking sea and mountain views. Extras and Amenities: Access to two large communal swimming pools. Park Beach Development Features: Is located just 200 meters from El Saladillo beach, offering residents tranquility and exclusivity. Key highlights include: Architecture and Design: Low-rise buildings featuring high-quality apartments and penthouses. Properties surrounded by lush tropical landscaped gardens. Common Areas and Services: Two large communal swimming pools amidst beautifully maintained gardens. Ideal spaces for relaxation and leisure. Proximity to Services and Activities: Only 10 km from Puerto Banús and 12 km from Estepona town center. Close to prestigious sports facilities such as Racquet Club Villapadierna and golf courses like Los Flamingos Golf Club and El Paraíso Golf. Natural Environment: Direct access to sandy beaches in a serene and luxurious setting. This property is for sale and perfect for those seeking an exclusive, comfortable home near the sea.