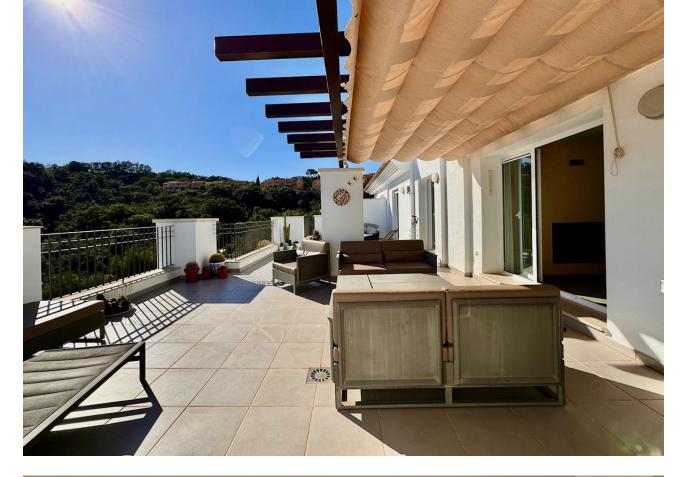

## Sales - Apartment - La Mairena 499.000€

This is without doubt one of our favourite penthouses with its large 70m terrace accessible and on the same level as the living area and bedrooms and its wide open plan living area. This property has been designed perfectly to enjoy the Andalucian climate living inside and outside at the same time. This modern property is located in a secure gated complex located in La Mairena which is an area of natural beauty located in the hills above East Marbella. The complex has parking for the owners and its own community pool with views to the sea. La Mairena is known for being a quieter area and yet it still has some good restaurants the HoffSass tennis centre and two schools. The owners of this complex are also have free use of the sports and leisure facilities in El Soto next door that include Tennis, a gym, a small spa and a nine hole par three golf course.