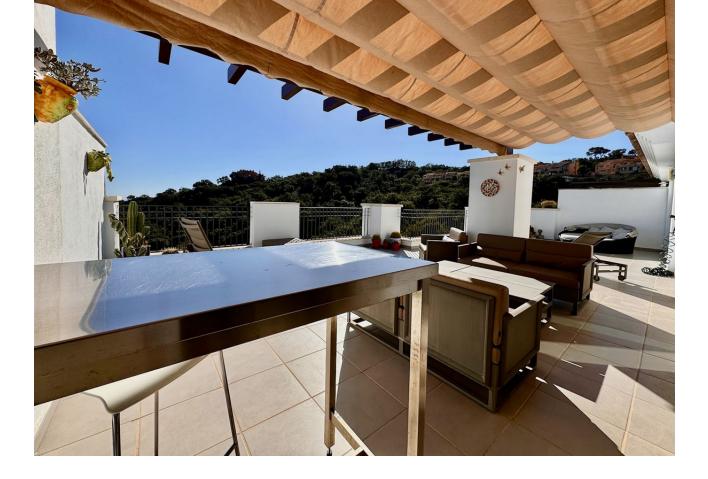

## Sales - Apartment - La Mairena 499.000€

This is without doubt one of our favourite penthouses with its large 70m terrace accessible and on the same level as the living area and bedrooms and its wide open plan living area. This property has been designed perfectly to enjoy the Andalucian climate living inside and outside at the same time. This modern property is located in a secure gated complex located in La Mairena which is an area of natural beauty located in the hills above East Marbella. The complex has parking for the owners and its own community pool with views to the sea. La Mairena is known for being a quieter area and yet it still has some good restaurants the HoffSass tennis centre and two schools. The owners of this complex are also have free use of the sports and leisure facilities in El Soto next door that include Tennis, a gym, a small spa and a nine hole par three golf course.