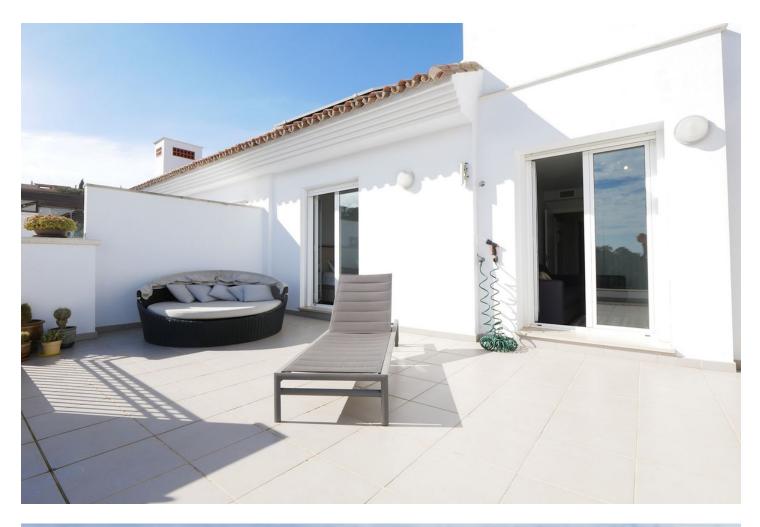

## Sales - Apartment - La Mairena 499.000€

This is without doubt one of our favourite penthouses with its large 70m terrace accessible and on the same level as the living area and bedrooms and its wide open plan living area. This property has been designed perfectly to enjoy the Andalucian climate living inside and outside at the same time. This modern property is located in a secure gated complex located in La Mairena which is an area of natural beauty located in the hills above East Marbella. The complex has parking for the owners and its own community pool with views to the sea. La Mairena is known for being a quieter area and yet it still has some good restaurants the HoffSass tennis centre and two schools. The owners of this complex are also have free use of the sports and leisure facilities in El Soto next door that include Tennis, a gym, a small spa and a nine hole par three golf course.

Condition Excellent

- Features Private Terrace Gym Tennis Court
- Double Glazing
  Security

Gated Complex Entry Phone Pool Communal

Furniture V Optional

Parking Private Climate Control

Kitchen Fully Fitted