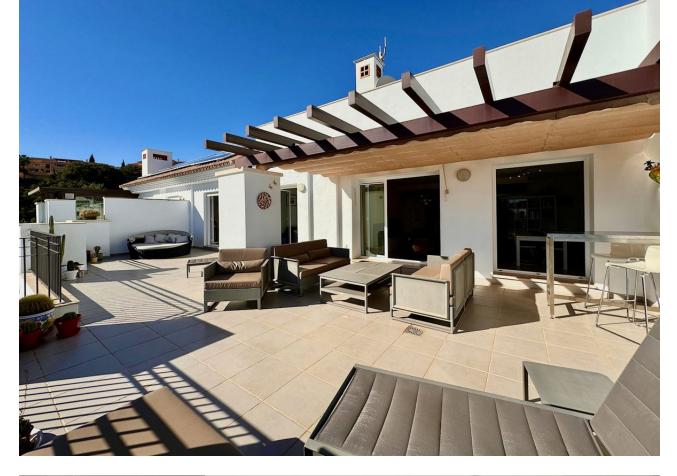

## Sales - Apartment - La Mairena 499.000€

This is without doubt one of our favourite penthouses with its large 70m terrace accessible and on the same level as the living area and bedrooms and its wide open plan living area. This property has been designed perfectly to enjoy the Andalucian climate living inside and outside at the same time. This modern property is located in a secure gated complex located in La Mairena which is an area of natural beauty located in the hills above East Marbella. The complex has parking for the owners and its own community pool with views to the sea. La Mairena is known for being a quieter area and yet it still has some good restaurants the HoffSass tennis centre and two schools. The owners of this complex are also have free use of the sports and leisure facilities in El Soto next door that include Tennis, a gym, a small spa and a nine hole par three golf course.