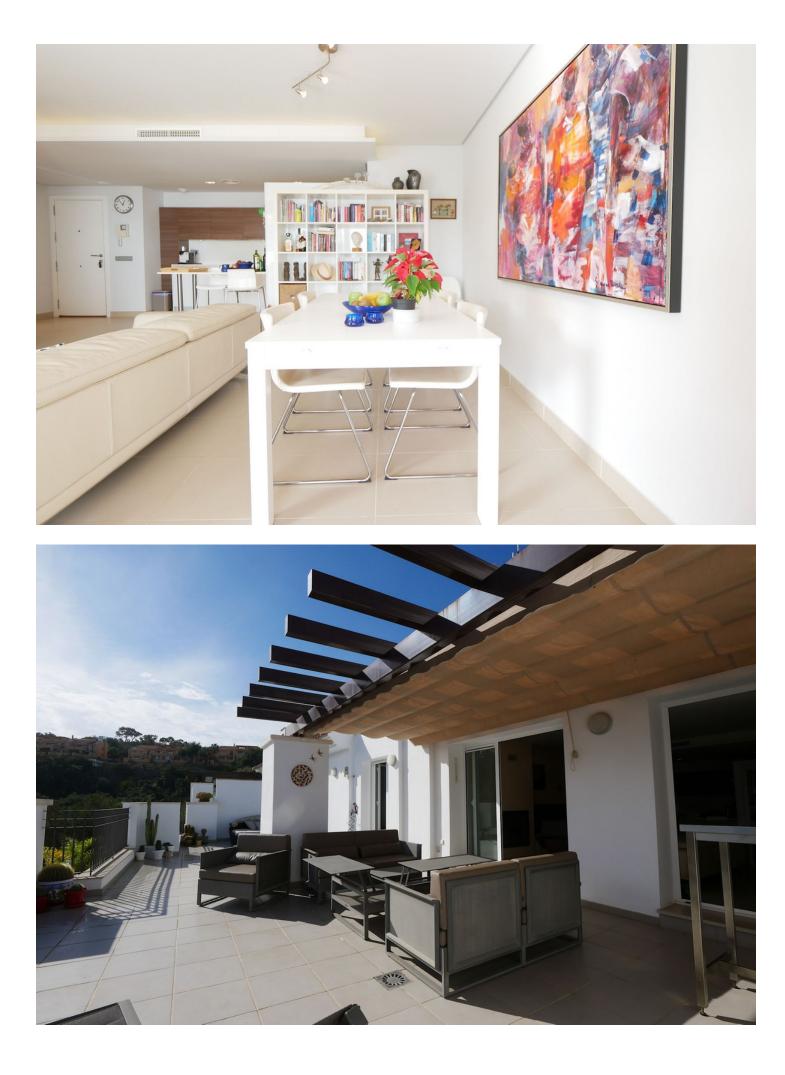

## Sales - Apartment - La Mairena 499.000€

This is without doubt one of our favourite penthouses with its large 70m terrace accessible and on the same level as the living area and bedrooms and its wide open plan living area. This property has been designed perfectly to enjoy the Andalucian climate living inside and outside at the same time. This modern property is located in a secure gated complex located in La Mairena which is an area of natural beauty located in the hills above East Marbella. The complex has parking for the owners and its own community pool with views to the sea. La Mairena is known for being a quieter area and yet it still has some good restaurants the HoffSass tennis centre and two schools. The owners of this complex are also have free use of the sports and leisure facilities in El Soto next door that include Tennis, a gym, a small spa and a nine hole par three golf course.

Condition Excellent

- Features Private Terrace Gym Tennis Court
- Double Glazing
  Security

Gated Complex Entry Phone Pool Communal

Furniture V Optional

Parking Private Climate Control

Kitchen Fully Fitted