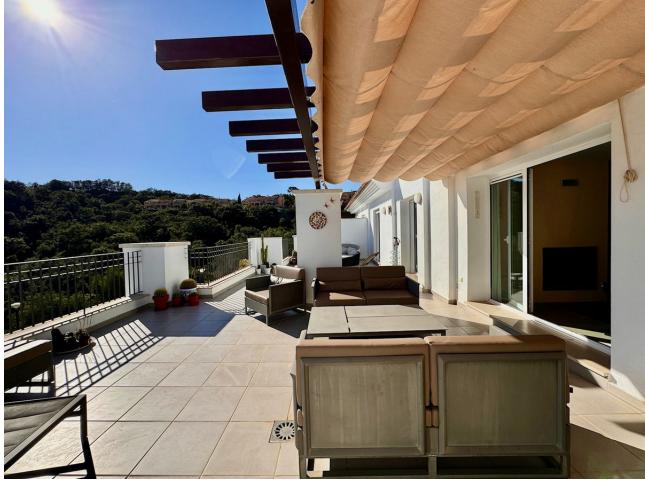

## Sales - Apartment - La Mairena 499.000€

This is without doubt one of our favourite penthouses with its large 70m terrace accessible and on the same level as the living area and bedrooms and its wide open plan living area. This property has been designed perfectly to enjoy the Andalucian climate living inside and outside at the same time. This modern property is located in a secure gated complex located in La Mairena which is an area of natural beauty located in the hills above East Marbella. The complex has parking for the owners and its own community pool with views to the sea. La Mairena is known for being a quieter area and yet it still has some good restaurants the HoffSass tennis centre and two schools. The owners of this complex are also have free use of the sports and leisure facilities in El Soto next door that include Tennis, a gym, a small spa and a nine hole par three golf course.