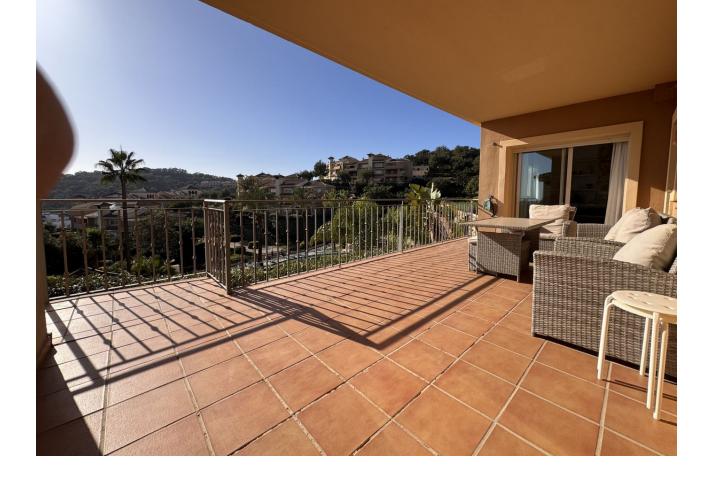

## Sales - Apartment - La Mairena 334.900€

La Mairena Apartment

Community: 2,160 EUR / year IBI: 439 EUR / year Rubbish: 185 EUR / year

2

2

132 m2

25 m2

This is a very attractive larger than average apartment with lots of light and great sea and mountain views the apartment has a good sized terrace and steps leading down to a private garden. This elevated ground floor apartment is located in an exclusive gated complex in La Mairena. What we really like about this apartment is 1. That it is in great condition really ready to move into. 2. The rooms and terrace are much larger than normal. 3. The views really need to be seen from the property one has great views of the sea, the mountains and also the attractive gardens and pool areas within the complex. As an added bonus some neighbours with the same apartment type have added a private pool. There is also a storage room on the terrace and a private trastero too behind the apartment.

| Orientation South East         | <b>Condition</b> Good                                               | Pool Communal          | Climate Control  Air Conditioning |
|--------------------------------|---------------------------------------------------------------------|------------------------|-----------------------------------|
| Views Sea Mountain Garden Pool | Features Covered Terrace Private Terrace Paddle Tennis Storage Room | Furniture Optional     | Kitchen Fully Fitted              |
| <b>Garden</b> Communal         | Security Gated Complex                                              | <b>Parking</b> Private | Category<br>Luxury<br>Resale      |