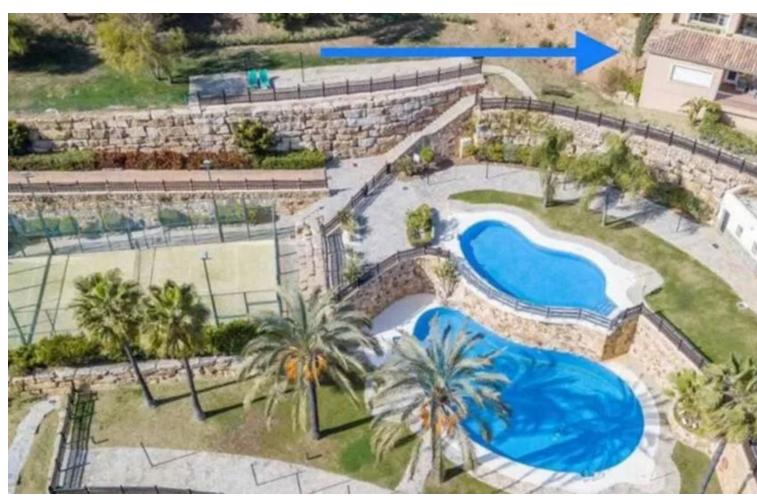

## Sales - Apartment - La Mairena 334.900€

La Mairena Apartment

Community: 2,160 EUR / year IBI: 439 EUR / year Rubbish: 185 EUR / year

2

2

132 m2

25 m2

This is a very attractive larger than average apartment with lots of light and great sea and mountain views the apartment has a good sized terrace and steps leading down to a private garden. This elevated ground floor apartment is located in an exclusive gated complex in La Mairena. What we really like about this apartment is 1. That it is in great condition really ready to move into. 2. The rooms and terrace are much larger than normal. 3. The views really need to be seen from the property one has great views of the sea, the mountains and also the attractive gardens and pool areas within the complex. As an added bonus some neighbours with the same apartment type have added a private pool. There is also a storage room on the terrace and a private trastero too behind the apartment.

| Orientation South East         | <b>Condition</b> Good                                               | Pool Communal          | Climate Control  Air Conditioning |
|--------------------------------|---------------------------------------------------------------------|------------------------|-----------------------------------|
| Views Sea Mountain Garden Pool | Features Covered Terrace Private Terrace Paddle Tennis Storage Room | Furniture Optional     | Kitchen Fully Fitted              |
| <b>Garden</b> Communal         | Security Gated Complex                                              | <b>Parking</b> Private | Category<br>Luxury<br>Resale      |