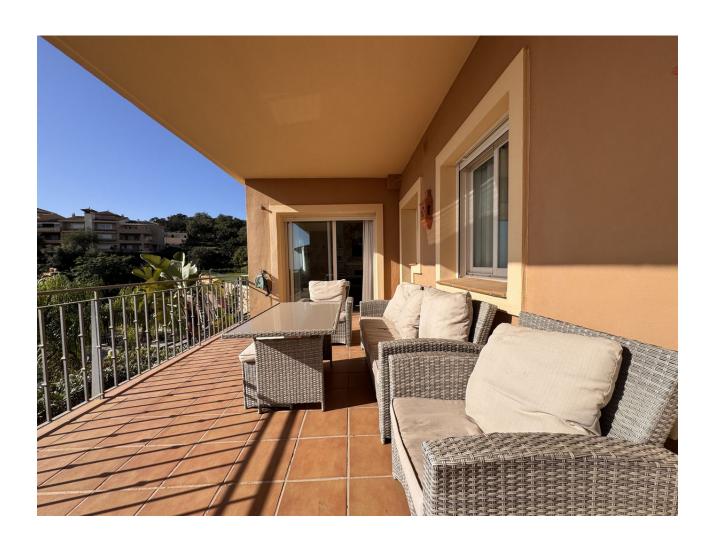

## Sales - Apartment - La Mairena 334.900€

La Mairena Apartment

Community: 2,160 EUR / year IBI: 439 EUR / year Rubbish: 185 EUR / year

2

2

132 m2

25 m2

This is a very attractive larger than average apartment with lots of light and great sea and mountain views the apartment has a good sized terrace and steps leading down to a private garden. This elevated ground floor apartment is located in an exclusive gated complex in La Mairena. What we really like about this apartment is 1. That it is in great condition really ready to move into. 2. The rooms and terrace are much larger than normal. 3. The views really need to be seen from the property one has great views of the sea, the mountains and also the attractive gardens and pool areas within the complex. As an added bonus some neighbours with the same apartment type have added a private pool. There is also a storage room on the terrace and a private trastero too behind the apartment.

| Orientation South East         | <b>Condition</b> Good                                               | Pool Communal          | Climate Control  Air Conditioning |
|--------------------------------|---------------------------------------------------------------------|------------------------|-----------------------------------|
| Views Sea Mountain Garden Pool | Features Covered Terrace Private Terrace Paddle Tennis Storage Room | Furniture Optional     | Kitchen Fully Fitted              |
| <b>Garden</b> Communal         | Security Gated Complex                                              | <b>Parking</b> Private | Category<br>Luxury<br>Resale      |