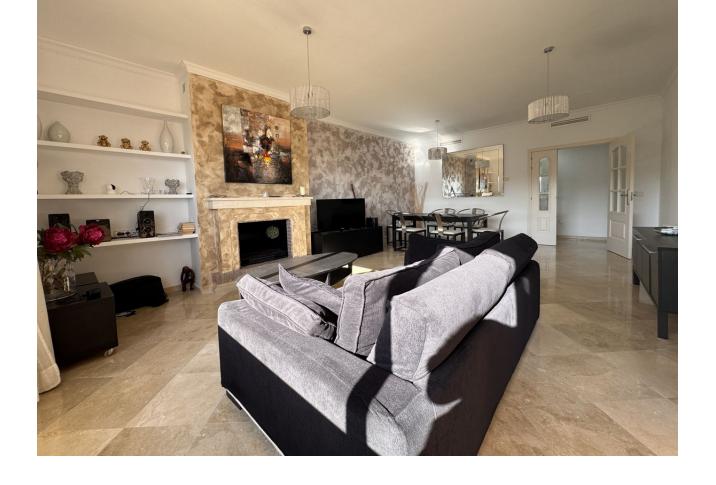

## Sales - Apartment - La Mairena 334.900€

La Mairena Apartment

Community: 2,160 EUR / year IBI: 439 EUR / year Rubbish: 185 EUR / year

2

2

132 m2

25 m2

This is a very attractive larger than average apartment with lots of light and great sea and mountain views the apartment has a good sized terrace and steps leading down to a private garden. This elevated ground floor apartment is located in an exclusive gated complex in La Mairena. What we really like about this apartment is 1. That it is in great condition really ready to move into. 2. The rooms and terrace are much larger than normal. 3. The views really need to be seen from the property one has great views of the sea, the mountains and also the attractive gardens and pool areas within the complex. As an added bonus some neighbours with the same apartment type have added a private pool. There is also a storage room on the terrace and a private trastero too behind the apartment.