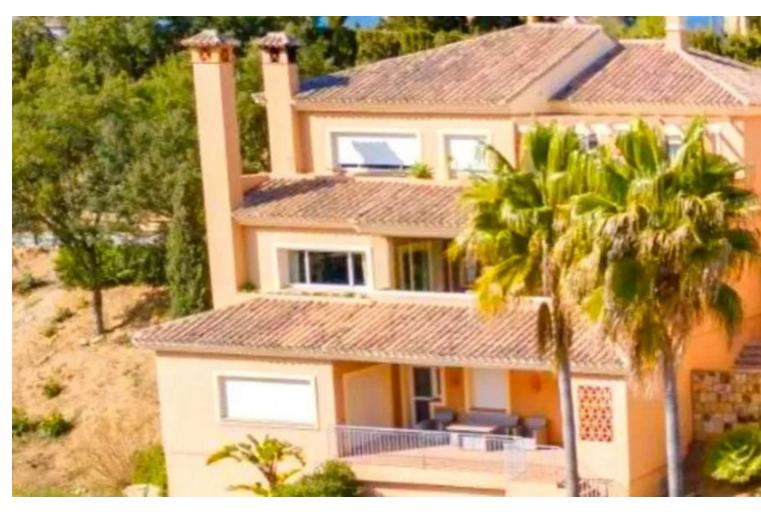

## Sales - Apartment - La Mairena 334.900€

La Mairena Apartment

Community: 2,160 EUR / year IBI: 439 EUR / year Rubbish: 185 EUR / year

2

2

132 m2

25 m2

This is a very attractive larger than average apartment with lots of light and great sea and mountain views the apartment has a good sized terrace and steps leading down to a private garden. This elevated ground floor apartment is located in an exclusive gated complex in La Mairena. What we really like about this apartment is 1. That it is in great condition really ready to move into. 2. The rooms and terrace are much larger than normal. 3. The views really need to be seen from the property one has great views of the sea, the mountains and also the attractive gardens and pool areas within the complex. As an added bonus some neighbours with the same apartment type have added a private pool. There is also a storage room on the terrace and a private trastero too behind the apartment.