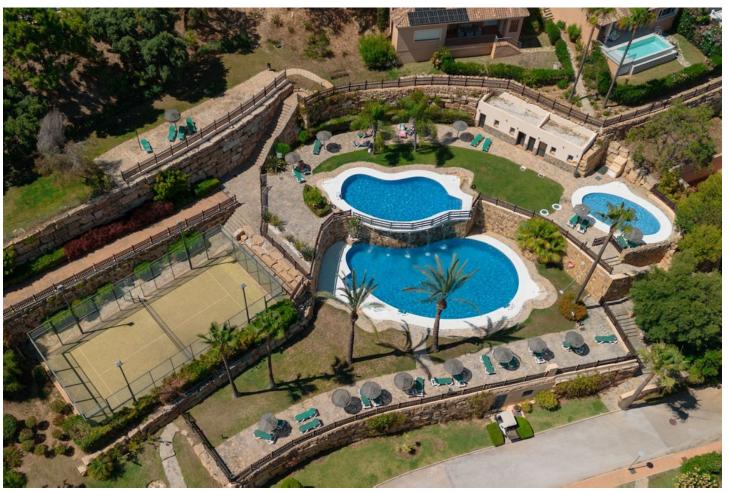

## Sales - Apartment - La Mairena 334.900€

La Mairena Apartment

Community: 2,160 EUR / year IBI: 439 EUR / year Rubbish: 185 EUR / year

2

2

132 m2

25 m2

This is a very attractive larger than average apartment with lots of light and great sea and mountain views the apartment has a good sized terrace and steps leading down to a private garden. This elevated ground floor apartment is located in an exclusive gated complex in La Mairena. What we really like about this apartment is 1. That it is in great condition really ready to move into. 2. The rooms and terrace are much larger than normal. 3. The views really need to be seen from the property one has great views of the sea, the mountains and also the attractive gardens and pool areas within the complex. As an added bonus some neighbours with the same apartment type have added a private pool. There is also a storage room on the terrace and a private trastero too behind the apartment.

| Orientation South East         | <b>Condition</b> Good                                               | Pool Communal          | Climate Control  Air Conditioning |
|--------------------------------|---------------------------------------------------------------------|------------------------|-----------------------------------|
| Views Sea Mountain Garden Pool | Features Covered Terrace Private Terrace Paddle Tennis Storage Room | Furniture Optional     | Kitchen Fully Fitted              |
| <b>Garden</b> Communal         | Security Gated Complex                                              | <b>Parking</b> Private | Category<br>Luxury<br>Resale      |