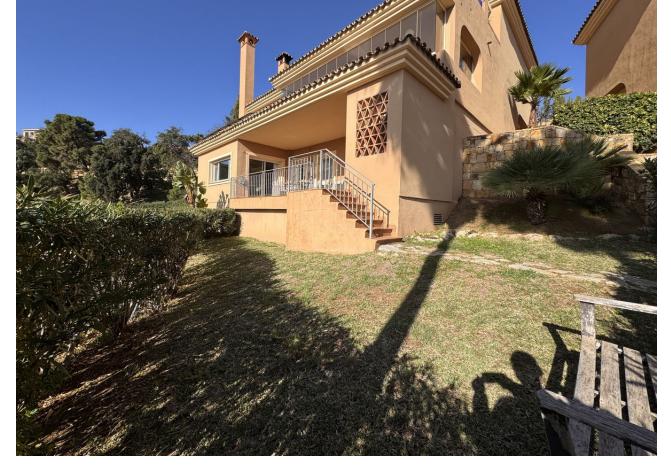

## Sales - Apartment - La Mairena 334.900€

La Mairena Apartment

Community: 2,160 EUR / year IBI: 439 EUR / year Rubbish: 185 EUR / year

2

2

132 m2

25 m2

This is a very attractive larger than average apartment with lots of light and great sea and mountain views the apartment has a good sized terrace and steps leading down to a private garden. This elevated ground floor apartment is located in an exclusive gated complex in La Mairena. What we really like about this apartment is 1. That it is in great condition really ready to move into. 2. The rooms and terrace are much larger than normal. 3. The views really need to be seen from the property one has great views of the sea, the mountains and also the attractive gardens and pool areas within the complex. As an added bonus some neighbours with the same apartment type have added a private pool. There is also a storage room on the terrace and a private trastero too behind the apartment.