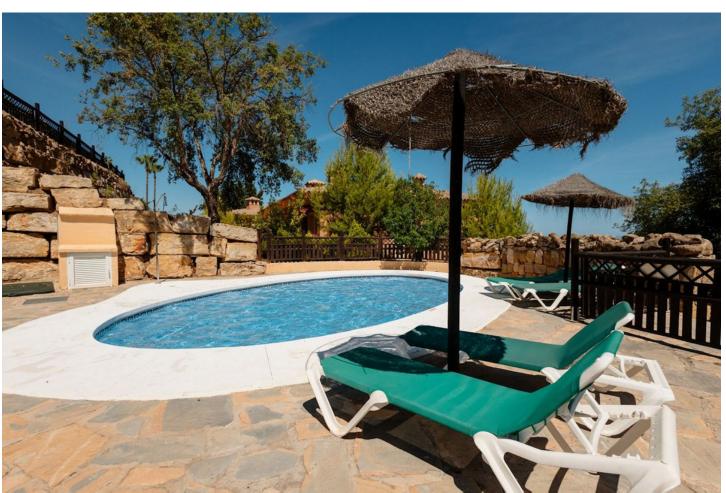

## Sales - Apartment - La Mairena 334.900€

La Mairena Apartment

Community: 2,160 EUR / year IBI: 439 EUR / year Rubbish: 185 EUR / year

2

2

132 m2

25 m2

This is a very attractive larger than average apartment with lots of light and great sea and mountain views the apartment has a good sized terrace and steps leading down to a private garden. This elevated ground floor apartment is located in an exclusive gated complex in La Mairena. What we really like about this apartment is 1. That it is in great condition really ready to move into. 2. The rooms and terrace are much larger than normal. 3. The views really need to be seen from the property one has great views of the sea, the mountains and also the attractive gardens and pool areas within the complex. As an added bonus some neighbours with the same apartment type have added a private pool. There is also a storage room on the terrace and a private trastero too behind the apartment.

| Orientation South East         | <b>Condition</b> Good                                               | Pool Communal          | Climate Control  Air Conditioning |
|--------------------------------|---------------------------------------------------------------------|------------------------|-----------------------------------|
| Views Sea Mountain Garden Pool | Features Covered Terrace Private Terrace Paddle Tennis Storage Room | Furniture Optional     | Kitchen Fully Fitted              |
| <b>Garden</b> Communal         | Security Gated Complex                                              | <b>Parking</b> Private | Category<br>Luxury<br>Resale      |