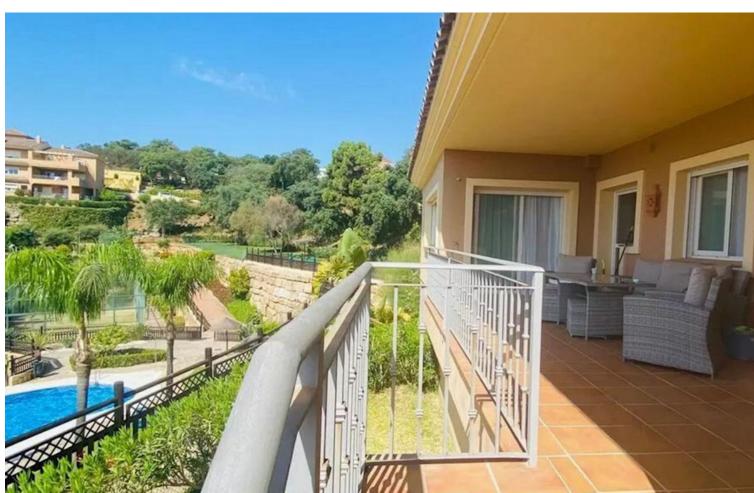

## Sales - Apartment - La Mairena 334.900€

La Mairena Apartment

Community: 2,160 EUR / year IBI: 439 EUR / year Rubbish: 185 EUR / year

2

2

132 m2

25 m2

This is a very attractive larger than average apartment with lots of light and great sea and mountain views the apartment has a good sized terrace and steps leading down to a private garden. This elevated ground floor apartment is located in an exclusive gated complex in La Mairena. What we really like about this apartment is 1. That it is in great condition really ready to move into. 2. The rooms and terrace are much larger than normal. 3. The views really need to be seen from the property one has great views of the sea, the mountains and also the attractive gardens and pool areas within the complex. As an added bonus some neighbours with the same apartment type have added a private pool. There is also a storage room on the terrace and a private trastero too behind the apartment.

| Orientation South East         | <b>Condition</b> Good                                               | Pool Communal          | Climate Control  Air Conditioning |
|--------------------------------|---------------------------------------------------------------------|------------------------|-----------------------------------|
| Views Sea Mountain Garden Pool | Features Covered Terrace Private Terrace Paddle Tennis Storage Room | Furniture Optional     | Kitchen Fully Fitted              |
| <b>Garden</b> Communal         | Security Gated Complex                                              | <b>Parking</b> Private | Category<br>Luxury<br>Resale      |