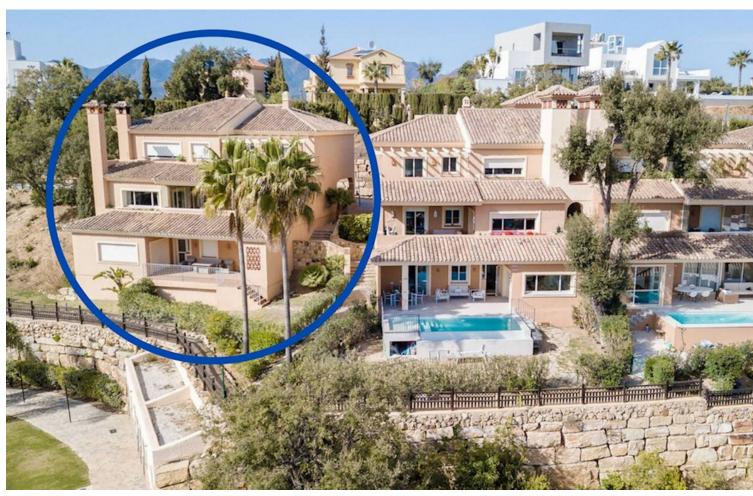

## Sales - Apartment - La Mairena 334.900€

La Mairena Apartment

Community: 2,160 EUR / year IBI: 439 EUR / year Rubbish: 185 EUR / year

2

2

132 m2

25 m2

This is a very attractive larger than average apartment with lots of light and great sea and mountain views the apartment has a good sized terrace and steps leading down to a private garden. This elevated ground floor apartment is located in an exclusive gated complex in La Mairena. What we really like about this apartment is 1. That it is in great condition really ready to move into. 2. The rooms and terrace are much larger than normal. 3. The views really need to be seen from the property one has great views of the sea, the mountains and also the attractive gardens and pool areas within the complex. As an added bonus some neighbours with the same apartment type have added a private pool. There is also a storage room on the terrace and a private trastero too behind the apartment.