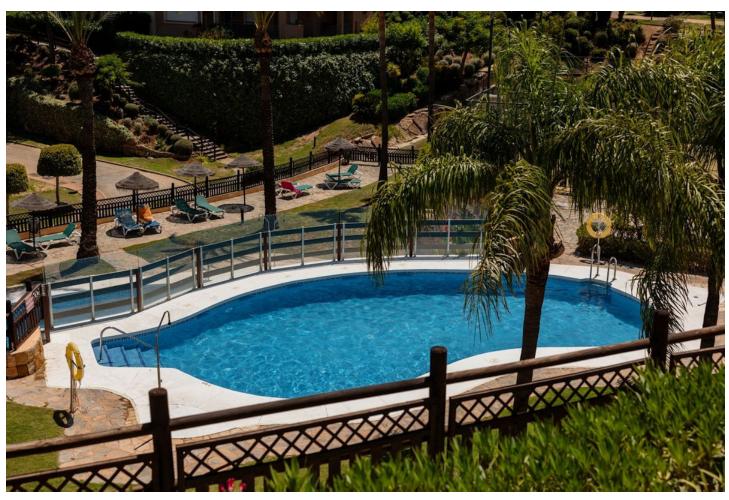

## Sales - Apartment - La Mairena 334.900€

La Mairena Apartment

Community: 2,160 EUR / year IBI: 439 EUR / year Rubbish: 185 EUR / year

2

2

132 m2

25 m2

This is a very attractive larger than average apartment with lots of light and great sea and mountain views the apartment has a good sized terrace and steps leading down to a private garden. This elevated ground floor apartment is located in an exclusive gated complex in La Mairena. What we really like about this apartment is 1. That it is in great condition really ready to move into. 2. The rooms and terrace are much larger than normal. 3. The views really need to be seen from the property one has great views of the sea, the mountains and also the attractive gardens and pool areas within the complex. As an added bonus some neighbours with the same apartment type have added a private pool. There is also a storage room on the terrace and a private trastero too behind the apartment.

| Orientation South East         | <b>Condition</b> Good                                               | Pool Communal          | Climate Control  Air Conditioning |
|--------------------------------|---------------------------------------------------------------------|------------------------|-----------------------------------|
| Views Sea Mountain Garden Pool | Features Covered Terrace Private Terrace Paddle Tennis Storage Room | Furniture Optional     | Kitchen Fully Fitted              |
| <b>Garden</b> Communal         | Security Gated Complex                                              | <b>Parking</b> Private | Category<br>Luxury<br>Resale      |