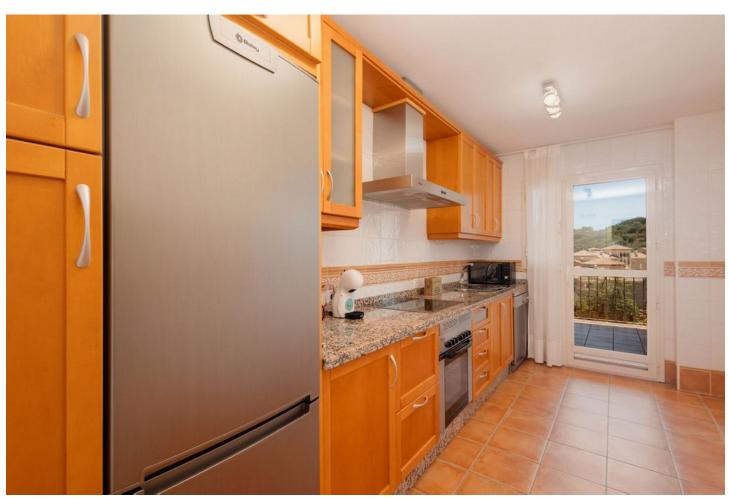

## Sales - Apartment - La Mairena 334.900€

La Mairena Apartment

Community: 2,160 EUR / year IBI: 439 EUR / year Rubbish: 185 EUR / year

2

2

132 m2

25 m2

This is a very attractive larger than average apartment with lots of light and great sea and mountain views the apartment has a good sized terrace and steps leading down to a private garden. This elevated ground floor apartment is located in an exclusive gated complex in La Mairena. What we really like about this apartment is 1. That it is in great condition really ready to move into. 2. The rooms and terrace are much larger than normal. 3. The views really need to be seen from the property one has great views of the sea, the mountains and also the attractive gardens and pool areas within the complex. As an added bonus some neighbours with the same apartment type have added a private pool. There is also a storage room on the terrace and a private trastero too behind the apartment.