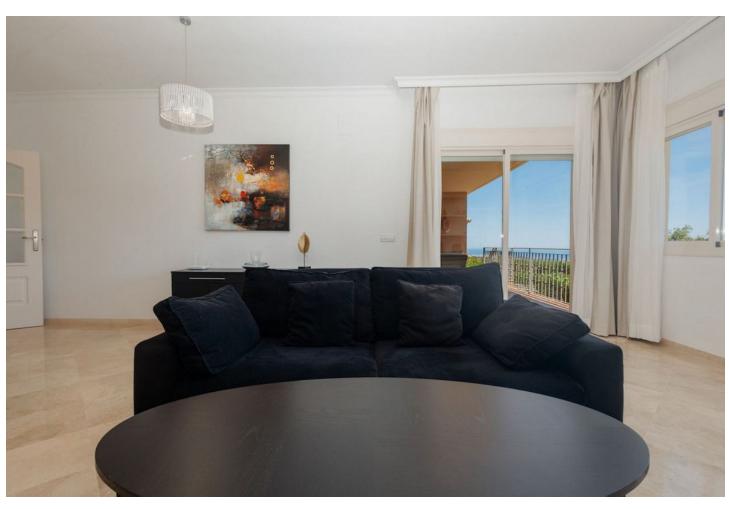

## Sales - Apartment - La Mairena 334.900€

La Mairena Apartment

Community: 2,160 EUR / year IBI: 439 EUR / year Rubbish: 185 EUR / year

2

2

132 m2

25 m2

This is a very attractive larger than average apartment with lots of light and great sea and mountain views the apartment has a good sized terrace and steps leading down to a private garden. This elevated ground floor apartment is located in an exclusive gated complex in La Mairena. What we really like about this apartment is 1. That it is in great condition really ready to move into. 2. The rooms and terrace are much larger than normal. 3. The views really need to be seen from the property one has great views of the sea, the mountains and also the attractive gardens and pool areas within the complex. As an added bonus some neighbours with the same apartment type have added a private pool. There is also a storage room on the terrace and a private trastero too behind the apartment.