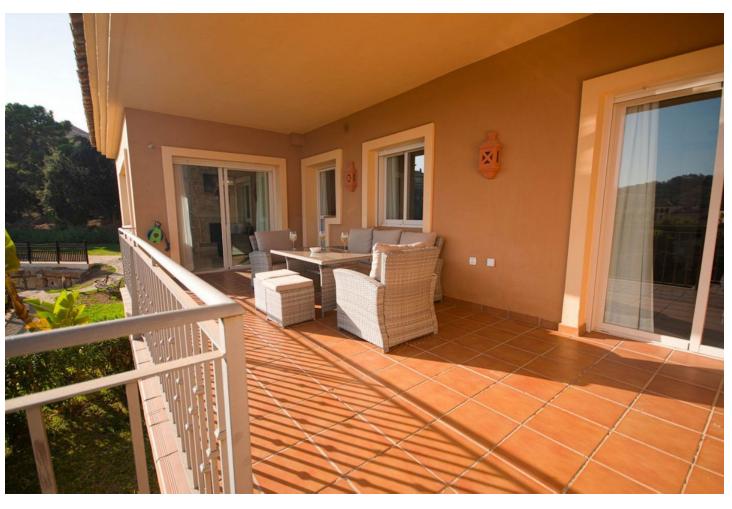

## Sales - Apartment - La Mairena 334.900€

La Mairena Apartment

Community: 2,160 EUR / year IBI: 439 EUR / year Rubbish: 185 EUR / year

2

2

132 m2

25 m2

This is a very attractive larger than average apartment with lots of light and great sea and mountain views the apartment has a good sized terrace and steps leading down to a private garden. This elevated ground floor apartment is located in an exclusive gated complex in La Mairena. What we really like about this apartment is 1. That it is in great condition really ready to move into. 2. The rooms and terrace are much larger than normal. 3. The views really need to be seen from the property one has great views of the sea, the mountains and also the attractive gardens and pool areas within the complex. As an added bonus some neighbours with the same apartment type have added a private pool. There is also a storage room on the terrace and a private trastero too behind the apartment.