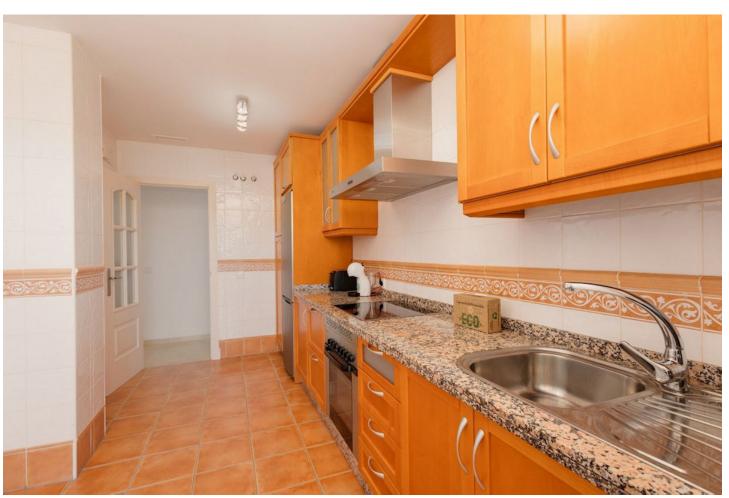

vate pool. There is also a storage room on the terrace and a private trastero too behind the apartment.

| Orientation South East         | <b>Condition</b> Good                                               | Pool Communal          | Climate Control  Air Conditioning |
|--------------------------------|---------------------------------------------------------------------|------------------------|-----------------------------------|
| Views Sea Mountain Garden Pool | Features Covered Terrace Private Terrace Paddle Tennis Storage Room | Furniture Optional     | Kitchen Fully Fitted              |
| <b>Garden</b> Communal         | Security Gated Complex                                              | <b>Parking</b> Private | Category<br>Luxury<br>Resale      |