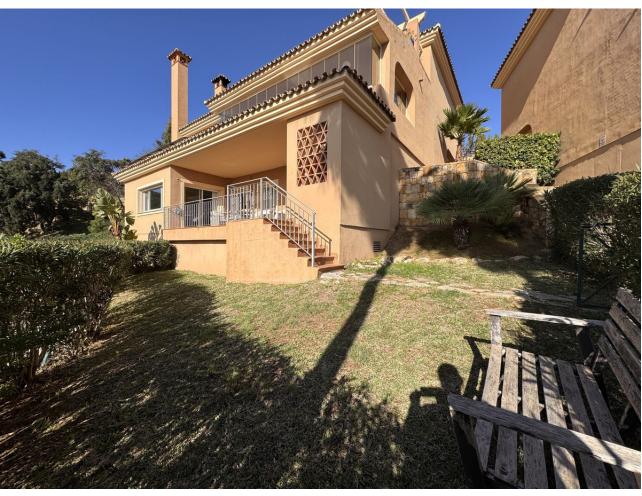

## Sales - Apartment - La Mairena 334.900€

La Mairena Apartment

Community: 2,160 EUR / year IBI: 439 EUR / year Rubbish: 185 EUR / year

2

2

132 m2

25 m2

This is a very attractive larger than average apartment with lots of light and great sea and mountain views the apartment has a good sized terrace and steps leading down to a private garden. This elevated ground floor apartment is located in an exclusive gated complex in La Mairena. What we really like about this apartment is 1. That it is in great condition really ready to move into. 2. The rooms and terrace are much larger than normal. 3. The views really need to be seen from the property one has great views of the sea, the mountains and also the attractive gardens and pool areas within the complex. As an added bonus some neighbours with the same apartment type have added a private pool. There is also a storage room on the terrace and a private trastero too behind the apartment.