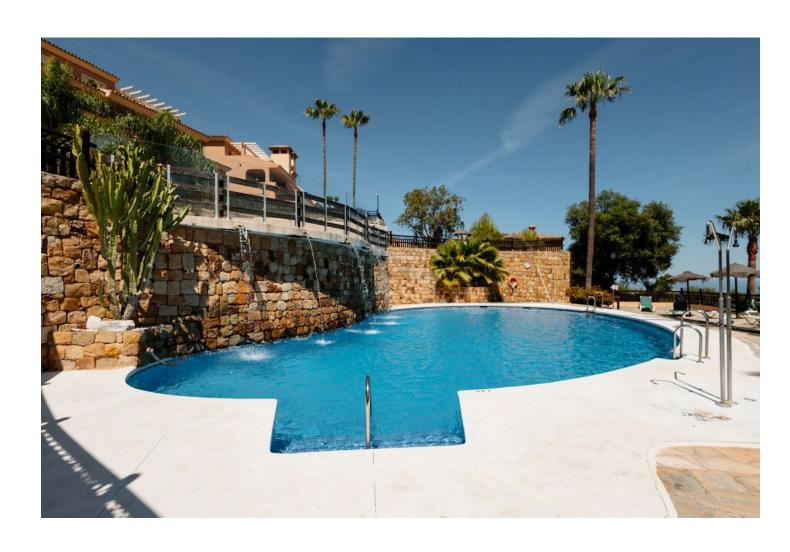

## Sales - Apartment - La Mairena 334.900€

La Mairena Apartment

Community: 2,160 EUR / year IBI: 439 EUR / year Rubbish: 185 EUR / year

2

2

132 m2

25 m2

This is a very attractive larger than average apartment with lots of light and great sea and mountain views the apartment has a good sized terrace and steps leading down to a private garden. This elevated ground floor apartment is located in an exclusive gated complex in La Mairena. What we really like about this apartment is 1. That it is in great condition really ready to move into. 2. The rooms and terrace are much larger than normal. 3. The views really need to be seen from the property one has great views of the sea, the mountains and also the attractive gardens and pool areas within the complex. As an added bonus some neighbours with the same apartment type have added a private pool. There is also a storage room on the terrace and a private trastero too behind the apartment.

| Orientation South East         | <b>Condition</b> Good                                               | Pool Communal          | Climate Control  Air Conditioning |
|--------------------------------|---------------------------------------------------------------------|------------------------|-----------------------------------|
| Views Sea Mountain Garden Pool | Features Covered Terrace Private Terrace Paddle Tennis Storage Room | Furniture Optional     | Kitchen Fully Fitted              |
| <b>Garden</b> Communal         | Security Gated Complex                                              | <b>Parking</b> Private | Category<br>Luxury<br>Resale      |