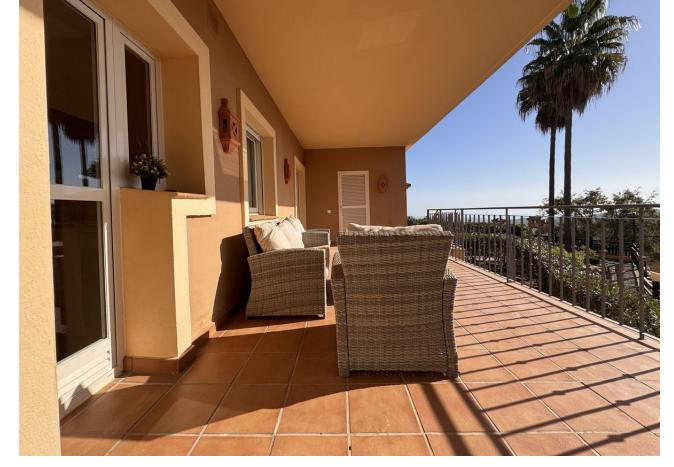

## Sales - Apartment - La Mairena 334.900€

La Mairena Apartment

Community: 2,160 EUR / year IBI: 439 EUR / year Rubbish: 185 EUR / year

2

2

132 m2

25 m2

This is a very attractive larger than average apartment with lots of light and great sea and mountain views the apartment has a good sized terrace and steps leading down to a private garden. This elevated ground floor apartment is located in an exclusive gated complex in La Mairena. What we really like about this apartment is 1. That it is in great condition really ready to move into. 2. The rooms and terrace are much larger than normal. 3. The views really need to be seen from the property one has great views of the sea, the mountains and also the attractive gardens and pool areas within the complex. As an added bonus some neighbours with the same apartment type have added a private pool. There is also a storage room on the terrace and a private trastero too behind the apartment.