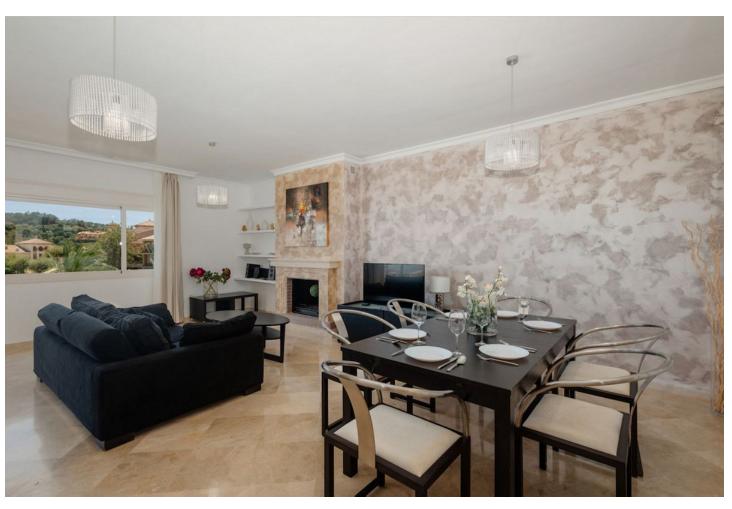

## Sales - Apartment - La Mairena 334.900€

La Mairena Apartment

Community: 2,160 EUR / year IBI: 439 EUR / year Rubbish: 185 EUR / year

2

2

132 m2

25 m2

This is a very attractive larger than average apartment with lots of light and great sea and mountain views the apartment has a good sized terrace and steps leading down to a private garden. This elevated ground floor apartment is located in an exclusive gated complex in La Mairena. What we really like about this apartment is 1. That it is in great condition really ready to move into. 2. The rooms and terrace are much larger than normal. 3. The views really need to be seen from the property one has great views of the sea, the mountains and also the attractive gardens and pool areas within the complex. As an added bonus some neighbours with the same apartment type have added a private pool. There is also a storage room on the terrace and a private trastero too behind the apartment.