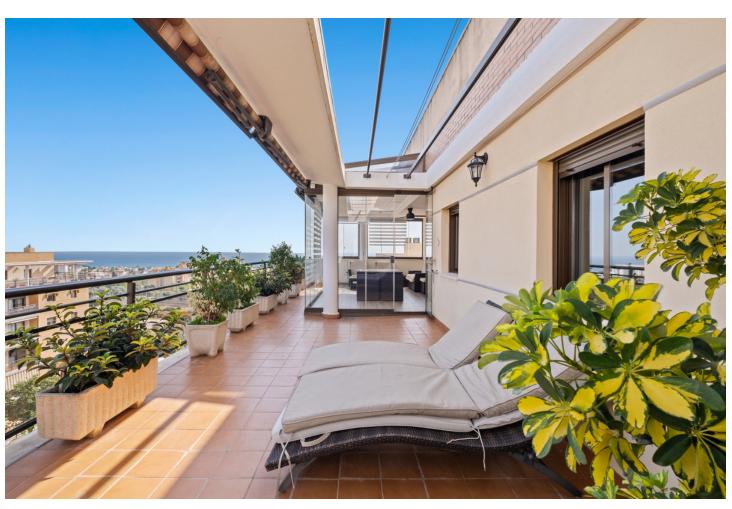

## Sales - Apartment - Torremolinos 630.000€

Torremolinos Apartment

Community: 1,560 EUR / year IBI: 848 EUR / year Rubbish: 260 EUR / year

4

2

141 m2

Discover this magnificent penthouse located in one of the most peaceful and residential areas of Torremolinos, with all services close by and excellent connections. Just a 10-minute walk from El Pinillo train station, with easy access to the highway, and only a 5-minute drive to the beach and the lively Puerto Marina. Málaga Airport is just 15 minutes away by car. This spacious home offers 141 m² distributed across 4 double bedrooms, all exterior, and 2 bathrooms. The independent kitchen, featuring a laundry area, is like new. The bright and spacious living-dining room opens onto a huge 70 m² terrace, perfect for enjoying the Mediterranean climate. Half of the terrace is enclosed with Lumon glass, creating a cozy space to use year-round, with spectacular sea views. The penthouse has been renovated and includes centralized air conditioning for maximum comfort. The residential complex boasts amazing communal areas, including gardens, 2 swimming pools, a gym, sauna, a paddle tennis court, and a children's playground—all designed for family enjoyment. A parking space and a storage room are included for added convenience. Price: [550,000 Perfect for large families or as a second home, this penthouse combines tranquility, space, and top-notch amenities in an unbeatable location. Schedule your visit today and make it yours!