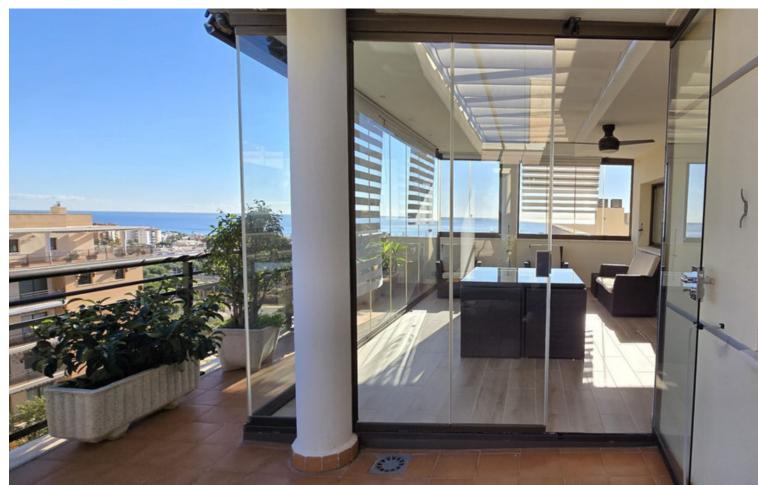

## Sales - Apartment - Torremolinos 630.000€

Torremolinos Apartment

Community: 1,560 EUR / year IBI: 848 EUR / year Rubbish: 260 EUR / year

4

2

141 m2

Discover this magnificent penthouse located in one of the most peaceful and residential areas of Torremolinos, with all services close by and excellent connections. Just a 10-minute walk from El Pinillo train station, with easy access to the highway, and only a 5-minute drive to the beach and the lively Puerto Marina. Málaga Airport is just 15 minutes away by car. This spacious home offers 141 m² distributed across 4 double bedrooms, all exterior, and 2 bathrooms. The independent kitchen, featuring a laundry area, is like new. The bright and spacious living-dining room opens onto a huge 70 m² terrace, perfect for enjoying the Mediterranean climate. Half of the terrace is enclosed with Lumon glass, creating a cozy space to use year-round, with spectacular sea views. The penthouse has been renovated and includes centralized air conditioning for maximum comfort. The residential complex boasts amazing communal areas, including gardens, 2 swimming pools, a gym, sauna, a paddle tennis court, and a children's playground—all designed for family enjoyment. A parking space and a storage room are included for added convenience. Price: [550,000 Perfect for large families or as a second home, this penthouse combines tranquility, space, and top-notch amenities in an unbeatable location. Schedule your visit today and make it yours!