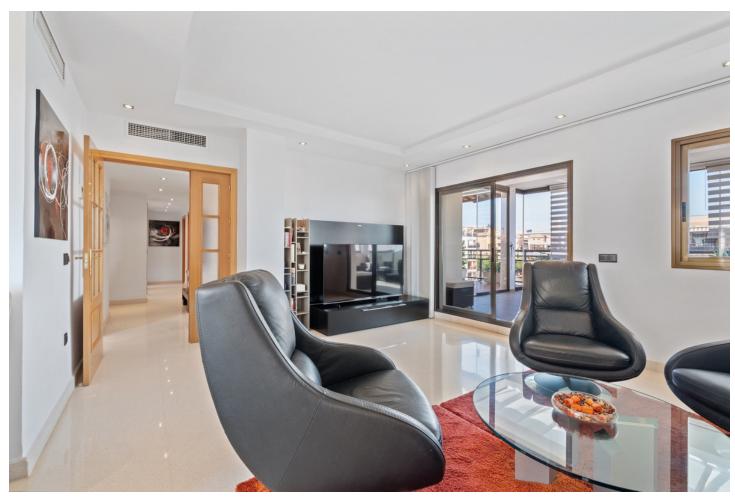

## Sales - Apartment - Torremolinos 630.000€

Torremolinos Apartment

Community: 1,560 EUR / year IBI: 848 EUR / year Rubbish: 260 EUR / year

4

2

141 m2

Discover this magnificent penthouse located in one of the most peaceful and residential areas of Torremolinos, with all services close by and excellent connections. Just a 10-minute walk from El Pinillo train station, with easy access to the highway, and only a 5-minute drive to the beach and the lively Puerto Marina. Málaga Airport is just 15 minutes away by car. This spacious home offers 141 m² distributed across 4 double bedrooms, all exterior, and 2 bathrooms. The independent kitchen, featuring a laundry area, is like new. The bright and spacious living-dining room opens onto a huge 70 m² terrace, perfect for enjoying the Mediterranean climate. Half of the terrace is enclosed with Lumon glass, creating a cozy space to use year-round, with spectacular sea views. The penthouse has been renovated and includes centralized air conditioning for maximum comfort. The residential complex boasts amazing communal areas, including gardens, 2 swimming pools, a gym, sauna, a paddle tennis court, and a children's playground—all designed for family enjoyment. A parking space and a storage room are included for added convenience. Price: [550,000 Perfect for large families or as a second home, this penthouse combines tranquility, space, and top-notch amenities in an unbeatable location. Schedule your visit today and make it yours!