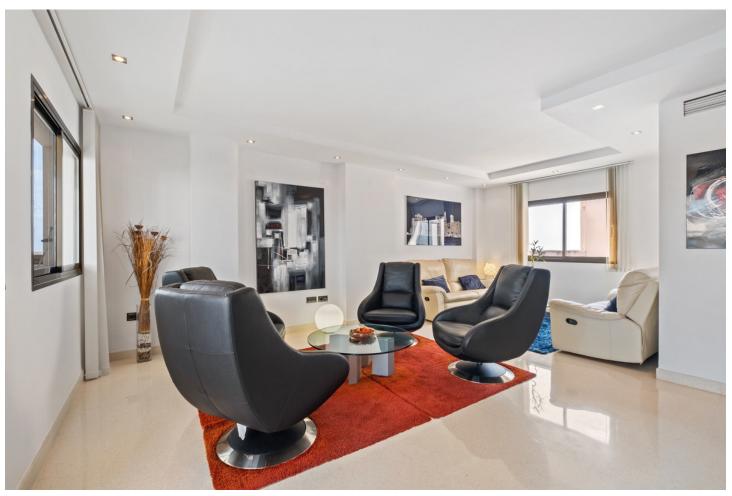

## Sales - Apartment - Torremolinos 630.000€

Torremolinos Apartment

Community: 1,560 EUR / year IBI: 848 EUR / year Rubbish: 260 EUR / year

4

2

141 m2

Discover this magnificent penthouse located in one of the most peaceful and residential areas of Torremolinos, with all services close by and excellent connections. Just a 10-minute walk from El Pinillo train station, with easy access to the highway, and only a 5-minute drive to the beach and the lively Puerto Marina. Málaga Airport is just 15 minutes away by car. This spacious home offers 141 m² distributed across 4 double bedrooms, all exterior, and 2 bathrooms. The independent kitchen, featuring a laundry area, is like new. The bright and spacious living-dining room opens onto a huge 70 m² terrace, perfect for enjoying the Mediterranean climate. Half of the terrace is enclosed with Lumon glass, creating a cozy space to use year-round, with spectacular sea views. The penthouse has been renovated and includes centralized air conditioning for maximum comfort. The residential complex boasts amazing communal areas, including gardens, 2 swimming pools, a gym, sauna, a paddle tennis court, and a children's playground—all designed for family enjoyment. A parking space and a storage room are included for added convenience. Price: [550,000 Perfect for large families or as a second home, this penthouse combines tranquility, space, and top-notch amenities in an unbeatable location. Schedule your visit today and make it yours!