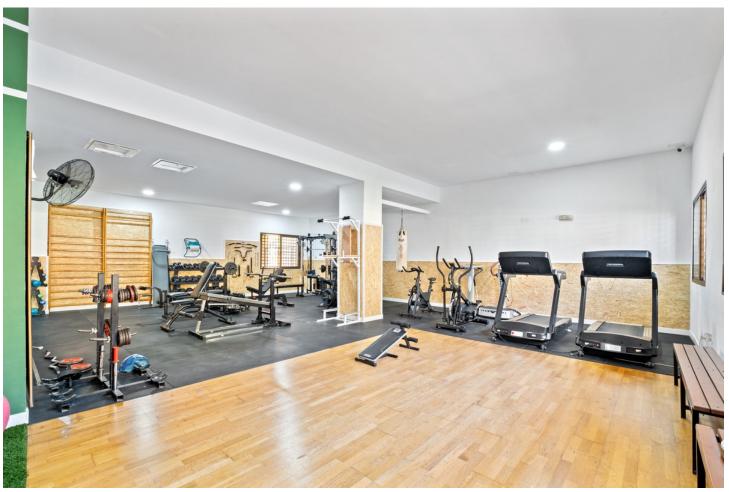

## Sales - Apartment - Torremolinos 630.000€

Torremolinos Apartment

Community: 1,560 EUR / year IBI: 848 EUR / year Rubbish: 260 EUR / year

4

2

141 m2

Discover this magnificent penthouse located in one of the most peaceful and residential areas of Torremolinos, with all services close by and excellent connections. Just a 10-minute walk from El Pinillo train station, with easy access to the highway, and only a 5-minute drive to the beach and the lively Puerto Marina. Málaga Airport is just 15 minutes away by car. This spacious home offers 141 m² distributed across 4 double bedrooms, all exterior, and 2 bathrooms. The independent kitchen, featuring a laundry area, is like new. The bright and spacious living-dining room opens onto a huge 70 m² terrace, perfect for enjoying the Mediterranean climate. Half of the terrace is enclosed with Lumon glass, creating a cozy space to use year-round, with spectacular sea views. The penthouse has been renovated and includes centralized air conditioning for maximum comfort. The residential complex boasts amazing communal areas, including gardens, 2 swimming pools, a gym, sauna, a paddle tennis court, and a children's playground—all designed for family enjoyment. A parking space and a storage room are included for added convenience. Price: [550,000 Perfect for large families or as a second home, this penthouse combines tranquility, space, and top-notch amenities in an unbeatable location. Schedule your visit today and make it yours!