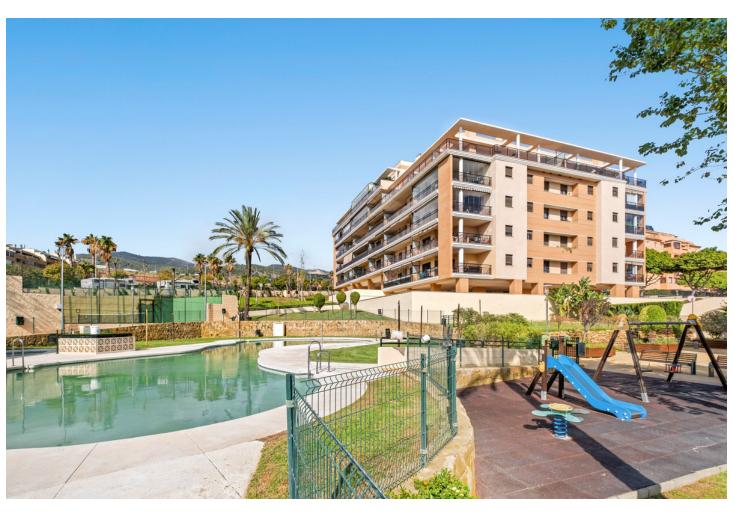

## Sales - Apartment - Torremolinos 630.000€

Torremolinos Apartment

Community: 1,560 EUR / year IBI: 848 EUR / year Rubbish: 260 EUR / year

4

2

141 m2

Discover this magnificent penthouse located in one of the most peaceful and residential areas of Torremolinos, with all services close by and excellent connections. Just a 10-minute walk from El Pinillo train station, with easy access to the highway, and only a 5-minute drive to the beach and the lively Puerto Marina. Málaga Airport is just 15 minutes away by car. This spacious home offers 141 m² distributed across 4 double bedrooms, all exterior, and 2 bathrooms. The independent kitchen, featuring a laundry area, is like new. The bright and spacious living-dining room opens onto a huge 70 m² terrace, perfect for enjoying the Mediterranean climate. Half of the terrace is enclosed with Lumon glass, creating a cozy space to use year-round, with spectacular sea views. The penthouse has been renovated and includes centralized air conditioning for maximum comfort. The residential complex boasts amazing communal areas, including gardens, 2 swimming pools, a gym, sauna, a paddle tennis court, and a children's playground—all designed for family enjoyment. A parking space and a storage room are included for added convenience. Price: [550,000 Perfect for large families or as a second home, this penthouse combines tranquility, space, and top-notch amenities in an unbeatable location. Schedule your visit today and make it yours!