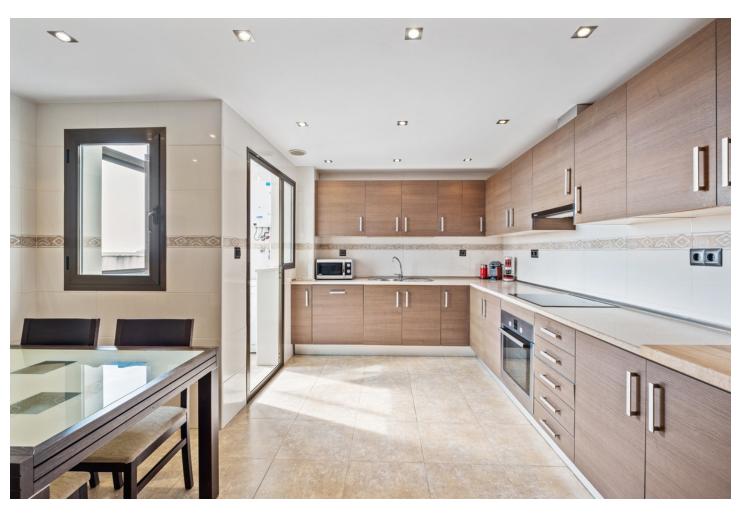

## Sales - Apartment - Torremolinos 630.000€

Torremolinos Apartment

Community: 1,560 EUR / year IBI: 848 EUR / year Rubbish: 260 EUR / year

4

2

141 m2

Discover this magnificent penthouse located in one of the most peaceful and residential areas of Torremolinos, with all services close by and excellent connections. Just a 10-minute walk from El Pinillo train station, with easy access to the highway, and only a 5-minute drive to the beach and the lively Puerto Marina. Málaga Airport is just 15 minutes away by car. This spacious home offers 141 m² distributed across 4 double bedrooms, all exterior, and 2 bathrooms. The independent kitchen, featuring a laundry area, is like new. The bright and spacious living-dining room opens onto a huge 70 m² terrace, perfect for enjoying the Mediterranean climate. Half of the terrace is enclosed with Lumon glass, creating a cozy space to use year-round, with spectacular sea views. The penthouse has been renovated and includes centralized air conditioning for maximum comfort. The residential complex boasts amazing communal areas, including gardens, 2 swimming pools, a gym, sauna, a paddle tennis court, and a children's playground—all designed for family enjoyment. A parking space and a storage room are included for added convenience. Price: [550,000 Perfect for large families or as a second home, this penthouse combines tranquility, space, and top-notch amenities in an unbeatable location. Schedule your visit today and make it yours!