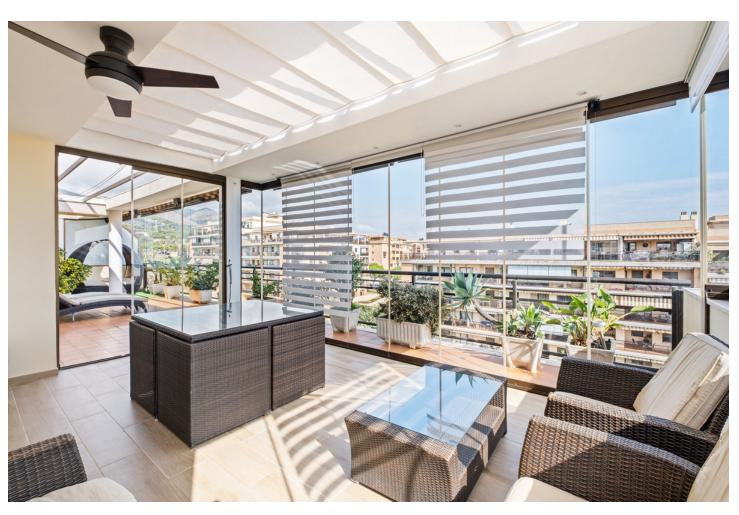

## Sales - Apartment - Torremolinos 630.000€

Torremolinos Apartment

Community: 1,560 EUR / year IBI: 848 EUR / year Rubbish: 260 EUR / year

4

2

141 m2

Discover this magnificent penthouse located in one of the most peaceful and residential areas of Torremolinos, with all services close by and excellent connections. Just a 10-minute walk from El Pinillo train station, with easy access to the highway, and only a 5-minute drive to the beach and the lively Puerto Marina. Málaga Airport is just 15 minutes away by car. This spacious home offers 141 m² distributed across 4 double bedrooms, all exterior, and 2 bathrooms. The independent kitchen, featuring a laundry area, is like new. The bright and spacious living-dining room opens onto a huge 70 m² terrace, perfect for enjoying the Mediterranean climate. Half of the terrace is enclosed with Lumon glass, creating a cozy space to use year-round, with spectacular sea views. The penthouse has been renovated and includes centralized air conditioning for maximum comfort. The residential complex boasts amazing communal areas, including gardens, 2 swimming pools, a gym, sauna, a paddle tennis court, and a children's playground—all designed for family enjoyment. A parking space and a storage room are included for added convenience. Price: [550,000 Perfect for large families or as a second home, this penthouse combines tranquility, space, and top-notch amenities in an unbeatable location. Schedule your visit today and make it yours!