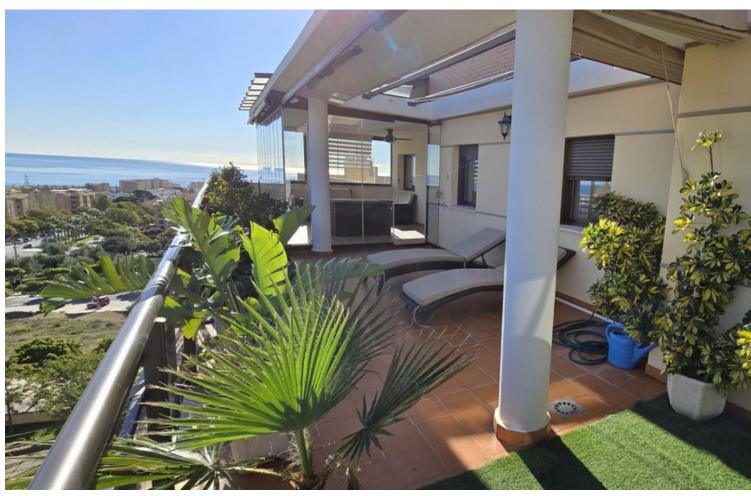

## Sales - Apartment - Torremolinos 630.000€

Torremolinos Apartment

Community: 1,560 EUR / year IBI: 848 EUR / year Rubbish: 260 EUR / year

4

2

141 m2

Discover this magnificent penthouse located in one of the most peaceful and residential areas of Torremolinos, with all services close by and excellent connections. Just a 10-minute walk from El Pinillo train station, with easy access to the highway, and only a 5-minute drive to the beach and the lively Puerto Marina. Málaga Airport is just 15 minutes away by car. This spacious home offers 141 m² distributed across 4 double bedrooms, all exterior, and 2 bathrooms. The independent kitchen, featuring a laundry area, is like new. The bright and spacious living-dining room opens onto a huge 70 m² terrace, perfect for enjoying the Mediterranean climate. Half of the terrace is enclosed with Lumon glass, creating a cozy space to use year-round, with spectacular sea views. The penthouse has been renovated and includes centralized air conditioning for maximum comfort. The residential complex boasts amazing communal areas, including gardens, 2 swimming pools, a gym, sauna, a paddle tennis court, and a children's playground—all designed for family enjoyment. A parking space and a storage room are included for added convenience. Price: [550,000 Perfect for large families or as a second home, this penthouse combines tranquility, space, and top-notch amenities in an unbeatable location. Schedule your visit today and make it yours!