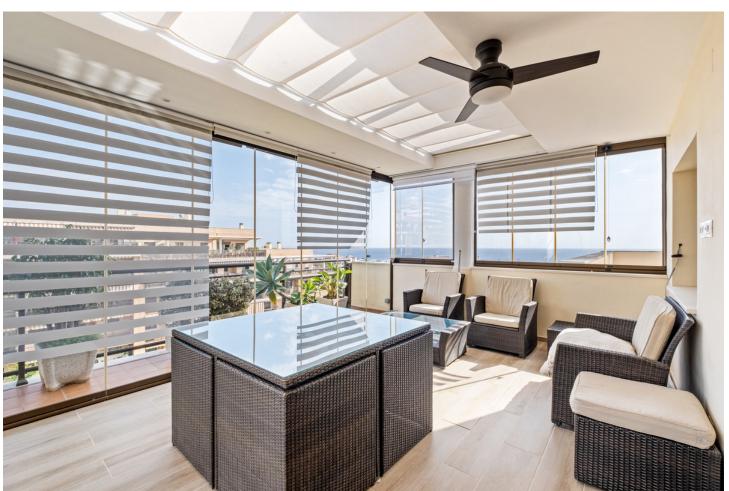

## Sales - Apartment - Torremolinos 630.000€

Torremolinos Apartment

Community: 1,560 EUR / year IBI: 848 EUR / year Rubbish: 260 EUR / year

4

2

141 m2

Discover this magnificent penthouse located in one of the most peaceful and residential areas of Torremolinos, with all services close by and excellent connections. Just a 10-minute walk from El Pinillo train station, with easy access to the highway, and only a 5-minute drive to the beach and the lively Puerto Marina. Málaga Airport is just 15 minutes away by car. This spacious home offers 141 m² distributed across 4 double bedrooms, all exterior, and 2 bathrooms. The independent kitchen, featuring a laundry area, is like new. The bright and spacious living-dining room opens onto a huge 70 m² terrace, perfect for enjoying the Mediterranean climate. Half of the terrace is enclosed with Lumon glass, creating a cozy space to use year-round, with spectacular sea views. The penthouse has been renovated and includes centralized air conditioning for maximum comfort. The residential complex boasts amazing communal areas, including gardens, 2 swimming pools, a gym, sauna, a paddle tennis court, and a children's playground—all designed for family enjoyment. A parking space and a storage room are included for added convenience. Price: [550,000 Perfect for large families or as a second home, this penthouse combines tranquility, space, and top-notch amenities in an unbeatable location. Schedule your visit today and make it yours!