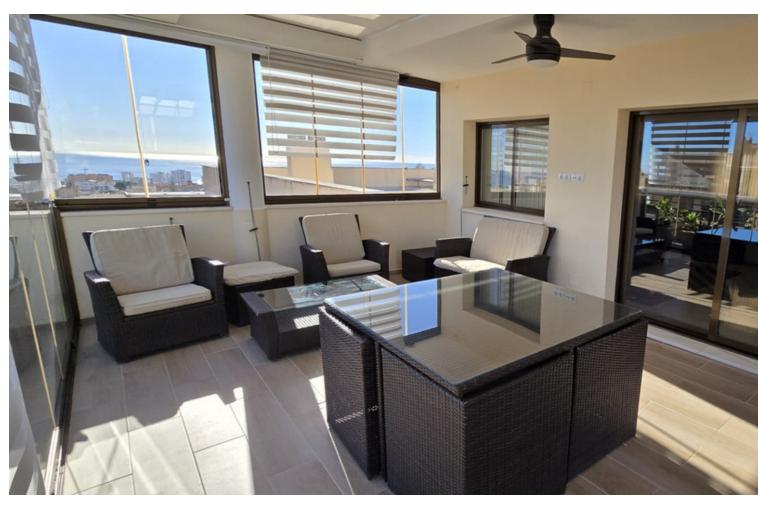

## Sales - Apartment - Torremolinos 630.000€

Torremolinos Apartment

Community: 1,560 EUR / year IBI: 848 EUR / year Rubbish: 260 EUR / year

4

2

141 m2

Discover this magnificent penthouse located in one of the most peaceful and residential areas of Torremolinos, with all services close by and excellent connections. Just a 10-minute walk from El Pinillo train station, with easy access to the highway, and only a 5-minute drive to the beach and the lively Puerto Marina. Málaga Airport is just 15 minutes away by car. This spacious home offers 141 m² distributed across 4 double bedrooms, all exterior, and 2 bathrooms. The independent kitchen, featuring a laundry area, is like new. The bright and spacious living-dining room opens onto a huge 70 m² terrace, perfect for enjoying the Mediterranean climate. Half of the terrace is enclosed with Lumon glass, creating a cozy space to use year-round, with spectacular sea views. The penthouse has been renovated and includes centralized air conditioning for maximum comfort. The residential complex boasts amazing communal areas, including gardens, 2 swimming pools, a gym, sauna, a paddle tennis court, and a children's playground—all designed for family enjoyment. A parking space and a storage room are included for added convenience. Price: [550,000 Perfect for large families or as a second home, this penthouse combines tranquility, space, and top-notch amenities in an unbeatable location. Schedule your visit today and make it yours!