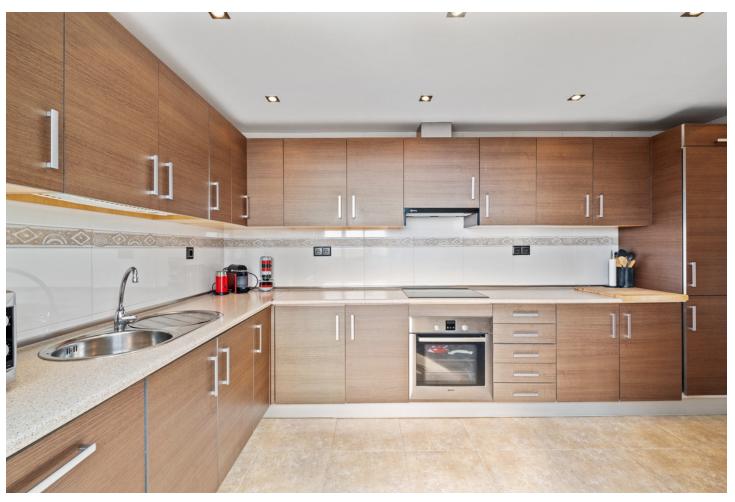

## Sales - Apartment - Torremolinos 630.000€

Torremolinos Apartment

Community: 1,560 EUR / year IBI: 848 EUR / year Rubbish: 260 EUR / year

4

2

141 m2

Discover this magnificent penthouse located in one of the most peaceful and residential areas of Torremolinos, with all services close by and excellent connections. Just a 10-minute walk from El Pinillo train station, with easy access to the highway, and only a 5-minute drive to the beach and the lively Puerto Marina. Málaga Airport is just 15 minutes away by car. This spacious home offers 141 m² distributed across 4 double bedrooms, all exterior, and 2 bathrooms. The independent kitchen, featuring a laundry area, is like new. The bright and spacious living-dining room opens onto a huge 70 m² terrace, perfect for enjoying the Mediterranean climate. Half of the terrace is enclosed with Lumon glass, creating a cozy space to use year-round, with spectacular sea views. The penthouse has been renovated and includes centralized air conditioning for maximum comfort. The residential complex boasts amazing communal areas, including gardens, 2 swimming pools, a gym, sauna, a paddle tennis court, and a children's playground—all designed for family enjoyment. A parking space and a storage room are included for added convenience. Price: [550,000 Perfect for large families or as a second home, this penthouse combines tranquility, space, and top-notch amenities in an unbeatable location. Schedule your visit today and make it yours!