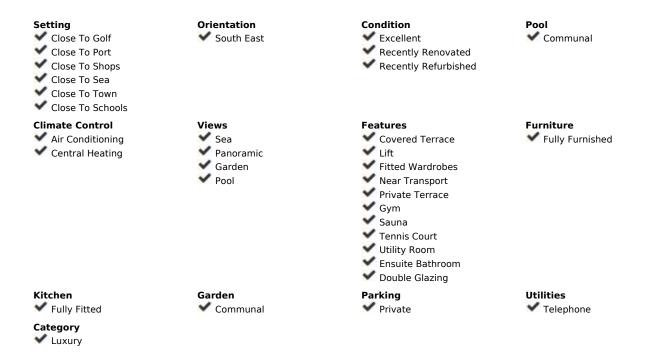

## Sales - Apartment - Torremolinos 630.000€

Torremolinos Apartment

Community: 1,560 EUR / year IBI: 848 EUR / year Rubbish: 260 EUR / year

4

2

141 m2

Discover this magnificent penthouse located in one of the most peaceful and residential areas of Torremolinos, with all services close by and excellent connections. Just a 10-minute walk from El Pinillo train station, with easy access to the highway, and only a 5-minute drive to the beach and the lively Puerto Marina. Málaga Airport is just 15 minutes away by car. This spacious home offers 141 m² distributed across 4 double bedrooms, all exterior, and 2 bathrooms. The independent kitchen, featuring a laundry area, is like new. The bright and spacious living-dining room opens onto a huge 70 m² terrace, perfect for enjoying the Mediterranean climate. Half of the terrace is enclosed with Lumon glass, creating a cozy space to use year-round, with spectacular sea views. The penthouse has been renovated and includes centralized air conditioning for maximum comfort. The residential complex boasts amazing communal areas, including gardens, 2 swimming pools, a gym, sauna, a paddle tennis court, and a children's playground—all designed for family enjoyment. A parking space and a storage room are included for added convenience. Price: [550,000 Perfect for large families or as a second home, this penthouse combines tranquility, space, and top-notch amenities in an unbeatable location. Schedule your visit today and make it yours!