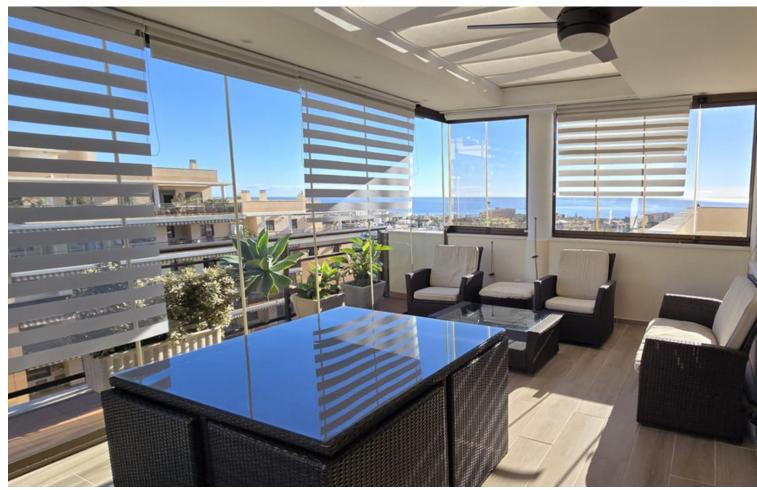

## Sales - Apartment - Torremolinos 630.000€

Torremolinos Apartment

Community: 1,560 EUR / year IBI: 848 EUR / year Rubbish: 260 EUR / year

4

2

141 m2

Discover this magnificent penthouse located in one of the most peaceful and residential areas of Torremolinos, with all services close by and excellent connections. Just a 10-minute walk from El Pinillo train station, with easy access to the highway, and only a 5-minute drive to the beach and the lively Puerto Marina. Málaga Airport is just 15 minutes away by car. This spacious home offers 141 m² distributed across 4 double bedrooms, all exterior, and 2 bathrooms. The independent kitchen, featuring a laundry area, is like new. The bright and spacious living-dining room opens onto a huge 70 m² terrace, perfect for enjoying the Mediterranean climate. Half of the terrace is enclosed with Lumon glass, creating a cozy space to use year-round, with spectacular sea views. The penthouse has been renovated and includes centralized air conditioning for maximum comfort. The residential complex boasts amazing communal areas, including gardens, 2 swimming pools, a gym, sauna, a paddle tennis court, and a children's playground—all designed for family enjoyment. A parking space and a storage room are included for added convenience. Price: [550,000 Perfect for large families or as a second home, this penthouse combines tranquility, space, and top-notch amenities in an unbeatable location. Schedule your visit today and make it yours!