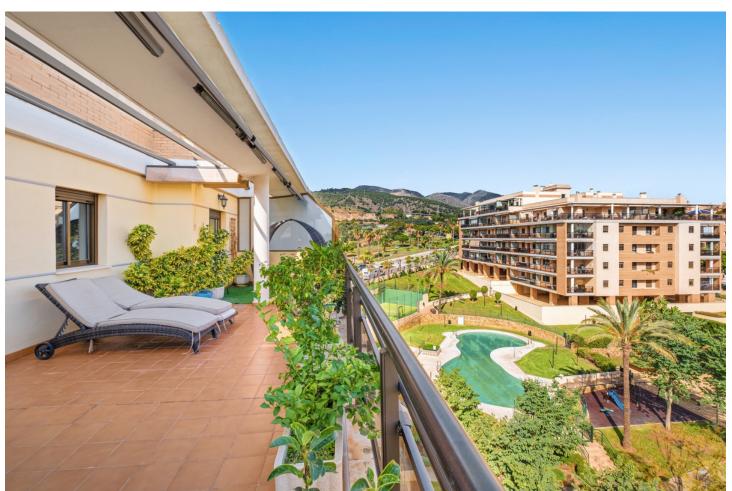

## Sales - Apartment - Torremolinos 630.000€

Torremolinos Apartment

Community: 1,560 EUR / year IBI: 848 EUR / year Rubbish: 260 EUR / year

4

2

141 m2

Discover this magnificent penthouse located in one of the most peaceful and residential areas of Torremolinos, with all services close by and excellent connections. Just a 10-minute walk from El Pinillo train station, with easy access to the highway, and only a 5-minute drive to the beach and the lively Puerto Marina. Málaga Airport is just 15 minutes away by car. This spacious home offers 141 m² distributed across 4 double bedrooms, all exterior, and 2 bathrooms. The independent kitchen, featuring a laundry area, is like new. The bright and spacious living-dining room opens onto a huge 70 m² terrace, perfect for enjoying the Mediterranean climate. Half of the terrace is enclosed with Lumon glass, creating a cozy space to use year-round, with spectacular sea views. The penthouse has been renovated and includes centralized air conditioning for maximum comfort. The residential complex boasts amazing communal areas, including gardens, 2 swimming pools, a gym, sauna, a paddle tennis court, and a children's playground—all designed for family enjoyment. A parking space and a storage room are included for added convenience. Price: [550,000 Perfect for large families or as a second home, this penthouse combines tranquility, space, and top-notch amenities in an unbeatable location. Schedule your visit today and make it yours!