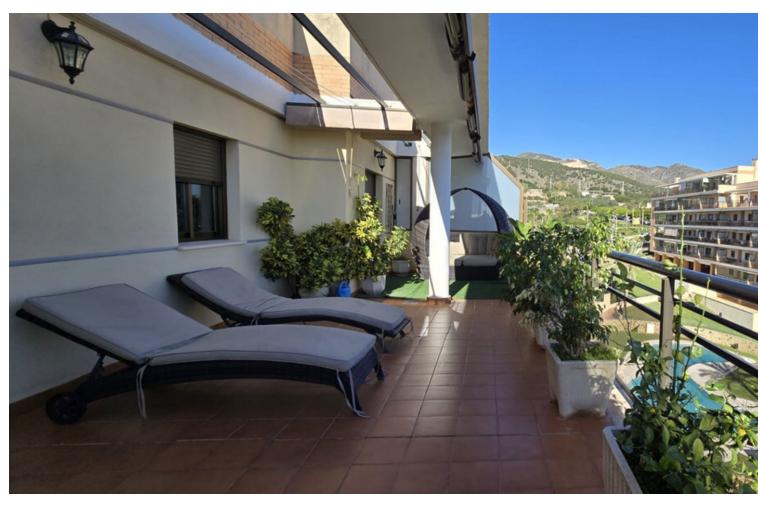

## Sales - Apartment - Torremolinos 630.000€

Torremolinos Apartment

Community: 1,560 EUR / year IBI: 848 EUR / year Rubbish: 260 EUR / year

4

2

141 m2

Discover this magnificent penthouse located in one of the most peaceful and residential areas of Torremolinos, with all services close by and excellent connections. Just a 10-minute walk from El Pinillo train station, with easy access to the highway, and only a 5-minute drive to the beach and the lively Puerto Marina. Málaga Airport is just 15 minutes away by car. This spacious home offers 141 m² distributed across 4 double bedrooms, all exterior, and 2 bathrooms. The independent kitchen, featuring a laundry area, is like new. The bright and spacious living-dining room opens onto a huge 70 m² terrace, perfect for enjoying the Mediterranean climate. Half of the terrace is enclosed with Lumon glass, creating a cozy space to use year-round, with spectacular sea views. The penthouse has been renovated and includes centralized air conditioning for maximum comfort. The residential complex boasts amazing communal areas, including gardens, 2 swimming pools, a gym, sauna, a paddle tennis court, and a children's playground—all designed for family enjoyment. A parking space and a storage room are included for added convenience. Price: [550,000 Perfect for large families or as a second home, this penthouse combines tranquility, space, and top-notch amenities in an unbeatable location. Schedule your visit today and make it yours!