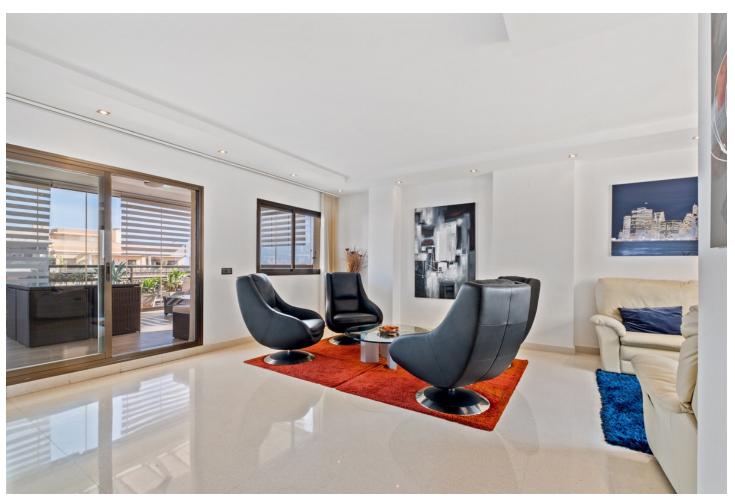

## Sales - Apartment - Torremolinos 630.000€

Torremolinos Apartment

Community: 1,560 EUR / year IBI: 848 EUR / year Rubbish: 260 EUR / year

4

2

141 m2

Discover this magnificent penthouse located in one of the most peaceful and residential areas of Torremolinos, with all services close by and excellent connections. Just a 10-minute walk from El Pinillo train station, with easy access to the highway, and only a 5-minute drive to the beach and the lively Puerto Marina. Málaga Airport is just 15 minutes away by car. This spacious home offers 141 m² distributed across 4 double bedrooms, all exterior, and 2 bathrooms. The independent kitchen, featuring a laundry area, is like new. The bright and spacious living-dining room opens onto a huge 70 m² terrace, perfect for enjoying the Mediterranean climate. Half of the terrace is enclosed with Lumon glass, creating a cozy space to use year-round, with spectacular sea views. The penthouse has been renovated and includes centralized air conditioning for maximum comfort. The residential complex boasts amazing communal areas, including gardens, 2 swimming pools, a gym, sauna, a paddle tennis court, and a children's playground—all designed for family enjoyment. A parking space and a storage room are included for added convenience. Price: [550,000 Perfect for large families or as a second home, this penthouse combines tranquility, space, and top-notch amenities in an unbeatable location. Schedule your visit today and make it yours!