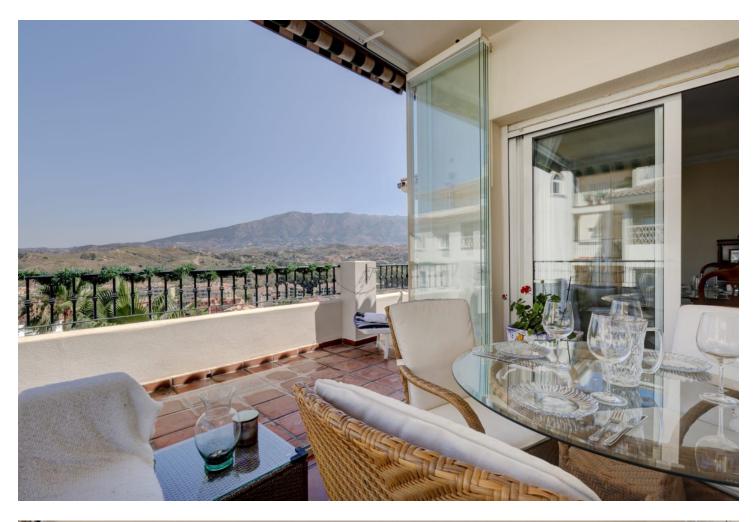

## Apartment

135 m2

2

Stunning Luxurious Large 3-bedroom, 2-bathroom Apartment in Fase 1, La Cala Hills, Mijas Golf, Mijas Costa. APARTMENT HAS TOURIST LICENSE! La Cala Hills Fase 1 is well known for its high-quality build and is well documented as being one of the finest developments on the coast. In an elevated position, with views over the golf courses and down to the sea, this fully secure gated community has 24/7 security and concierge service. Built in lush tropical gardens, the complex has 2 floodlit padel tennis courts, a library and 3 x large swimming pools (1 heated) and 2 children's pools with secure fencing. As you enter the apartment, on the left is a fully fitted new kitchen. Off the kitchen is a utility room with views over to the central plaza. From the entrance hall you enter a large lounge/dining area of 45m2. A summer/winter terrace or further lounge area which is enclosed with glass curtains has stunning views of the mountains, the fountain and gardens and the countryside. The terrace has sun from late morning until sunset The master bedroom is en-suite with a dressing area and wardrobes. There are a further 2 double bedrooms with fitted wardrobes that share a 2nd bathroom. All rooms have installed individual air conditioning units. High gloss marble floors throughout, kitchen fitted with all appliances, underground parking, storage, safe, video-entrance. Benefits include free 300mb fibre optic broadband and over 80 international tv and radio stations included in the community fees. Superb location with shops, bars, restaurants, sports centre, bus stop and St Anthony's international school all within 5 minutes' walk from this apartment. By car you can be in either Fuengirola or La Cala de Mijas in less than 8 minutes. The property is being sold partly-furnished.