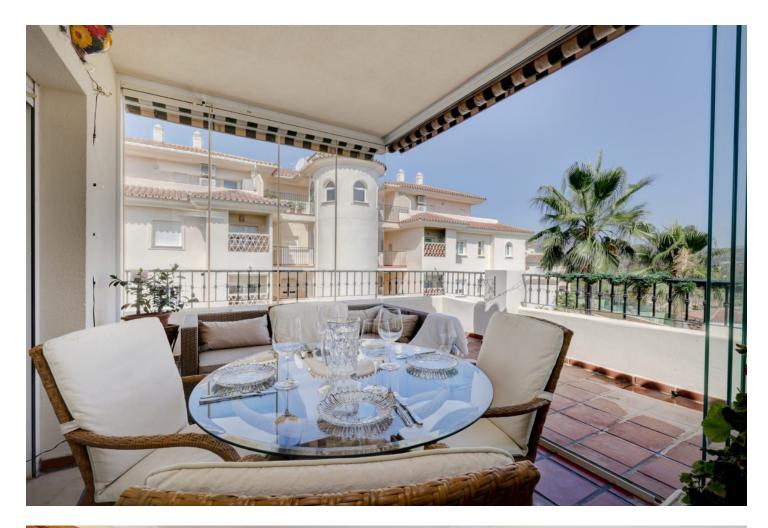

## Apartment

135 m2

2

Stunning Luxurious Large 3-bedroom, 2-bathroom Apartment in Fase 1, La Cala Hills, Mijas Golf, Mijas Costa. APARTMENT HAS TOURIST LICENSE! La Cala Hills Fase 1 is well known for its high-quality build and is well documented as being one of the finest developments on the coast. In an elevated position, with views over the golf courses and down to the sea, this fully secure gated community has 24/7 security and concierge service. Built in lush tropical gardens, the complex has 2 floodlit padel tennis courts, a library and 3 x large swimming pools (1 heated) and 2 children's pools with secure fencing. As you enter the apartment, on the left is a fully fitted new kitchen. Off the kitchen is a utility room with views over to the central plaza. From the entrance hall you enter a large lounge/dining area of 45m2. A summer/winter terrace or further lounge area which is enclosed with glass curtains has stunning views of the mountains, the fountain and gardens and the countryside. The terrace has sun from late morning until sunset The master bedroom is en-suite with a dressing area and wardrobes. There are a further 2 double bedrooms with fitted wardrobes that share a 2nd bathroom. All rooms have installed individual air conditioning units. High gloss marble floors throughout, kitchen fitted with all appliances, underground parking, storage, safe, video-entrance. Benefits include free 300mb fibre optic broadband and over 80 international tv and radio stations included in the community fees. Superb location with shops, bars, restaurants, sports centre, bus stop and St Anthony's international school all within 5 minutes' walk from this apartment. By car you can be in either Fuengirola or La Cala de Mijas in less than 8 minutes. The property is being sold partly-furnished.