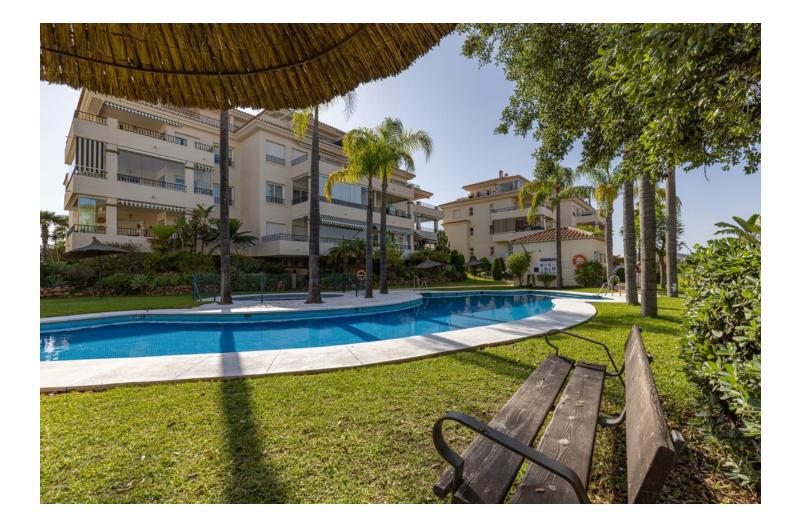

## Apartment

135 m2

2

Stunning Luxurious Large 3-bedroom, 2-bathroom Apartment in Fase 1, La Cala Hills, Mijas Golf, Mijas Costa. APARTMENT HAS TOURIST LICENSE! La Cala Hills Fase 1 is well known for its high-quality build and is well documented as being one of the finest developments on the coast. In an elevated position, with views over the golf courses and down to the sea, this fully secure gated community has 24/7 security and concierge service. Built in lush tropical gardens, the complex has 2 floodlit padel tennis courts, a library and 3 x large swimming pools (1 heated) and 2 children's pools with secure fencing. As you enter the apartment, on the left is a fully fitted new kitchen. Off the kitchen is a utility room with views over to the central plaza. From the entrance hall you enter a large lounge/dining area of 45m2. A summer/winter terrace or further lounge area which is enclosed with glass curtains has stunning views of the mountains, the fountain and gardens and the countryside. The terrace has sun from late morning until sunset The master bedroom is en-suite with a dressing area and wardrobes. There are a further 2 double bedrooms with fitted wardrobes that share a 2nd bathroom. All rooms have installed individual air conditioning units. High gloss marble floors throughout, kitchen fitted with all appliances, underground parking, storage, safe, video-entrance. Benefits include free 300mb fibre optic broadband and over 80 international tv and radio stations included in the community fees. Superb location with shops, bars, restaurants, sports centre, bus stop and St Anthony's international school all within 5 minutes' walk from this apartment. By car you can be in either Fuengirola or La Cala de Mijas in less than 8 minutes. The property is being sold partly-furnished.