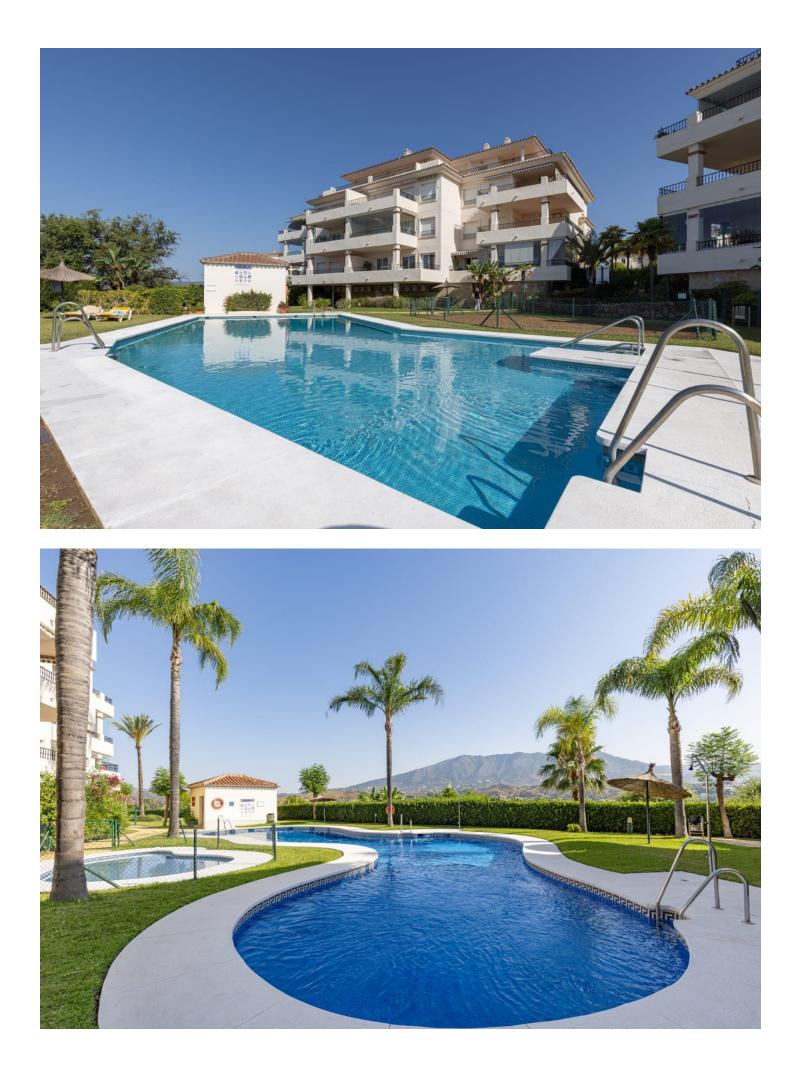

## Apartment

135 m2

2

Stunning Luxurious Large 3-bedroom, 2-bathroom Apartment in Fase 1, La Cala Hills, Mijas Golf, Mijas Costa. APARTMENT HAS TOURIST LICENSE! La Cala Hills Fase 1 is well known for its high-quality build and is well documented as being one of the finest developments on the coast. In an elevated position, with views over the golf courses and down to the sea, this fully secure gated community has 24/7 security and concierge service. Built in lush tropical gardens, the complex has 2 floodlit padel tennis courts, a library and 3 x large swimming pools (1 heated) and 2 children's pools with secure fencing. As you enter the apartment, on the left is a fully fitted new kitchen. Off the kitchen is a utility room with views over to the central plaza. From the entrance hall you enter a large lounge/dining area of 45m2. A summer/winter terrace or further lounge area which is enclosed with glass curtains has stunning views of the mountains, the fountain and gardens and the countryside. The terrace has sun from late morning until sunset The master bedroom is en-suite with a dressing area and wardrobes. There are a further 2 double bedrooms with fitted wardrobes that share a 2nd bathroom. All rooms have installed individual air conditioning units. High gloss marble floors throughout, kitchen fitted with all appliances, underground parking, storage, safe, video-entrance. Benefits include free 300mb fibre optic broadband and over 80 international tv and radio stations included in the community fees. Superb location with shops, bars, restaurants, sports centre, bus stop and St Anthony's international school all within 5 minutes' walk from this apartment. By car you can be in either Fuengirola or La Cala de Mijas in less than 8 minutes. The property is being sold partly-furnished.