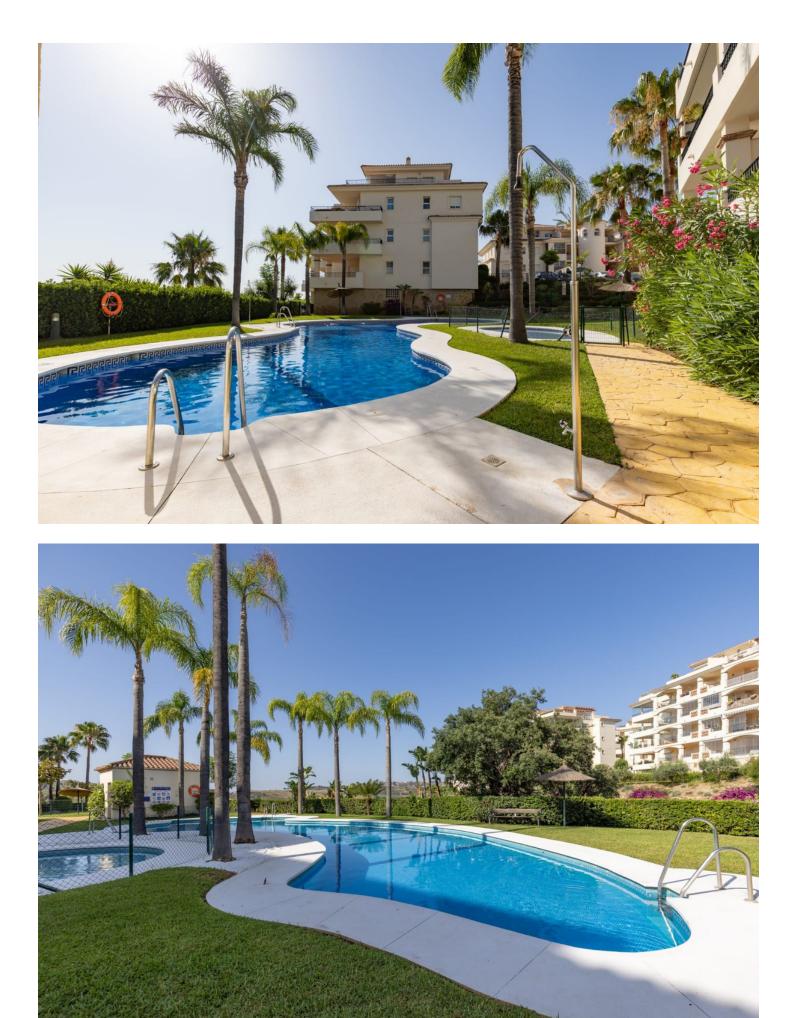

## Apartment

135 m2

2

Stunning Luxurious Large 3-bedroom, 2-bathroom Apartment in Fase 1, La Cala Hills, Mijas Golf, Mijas Costa. APARTMENT HAS TOURIST LICENSE! La Cala Hills Fase 1 is well known for its high-quality build and is well documented as being one of the finest developments on the coast. In an elevated position, with views over the golf courses and down to the sea, this fully secure gated community has 24/7 security and concierge service. Built in lush tropical gardens, the complex has 2 floodlit padel tennis courts, a library and 3 x large swimming pools (1 heated) and 2 children's pools with secure fencing. As you enter the apartment, on the left is a fully fitted new kitchen. Off the kitchen is a utility room with views over to the central plaza. From the entrance hall you enter a large lounge/dining area of 45m2. A summer/winter terrace or further lounge area which is enclosed with glass curtains has stunning views of the mountains, the fountain and gardens and the countryside. The terrace has sun from late morning until sunset The master bedroom is en-suite with a dressing area and wardrobes. There are a further 2 double bedrooms with fitted wardrobes that share a 2nd bathroom. All rooms have installed individual air conditioning units. High gloss marble floors throughout, kitchen fitted with all appliances, underground parking, storage, safe, video-entrance. Benefits include free 300mb fibre optic broadband and over 80 international tv and radio stations included in the community fees. Superb location with shops, bars, restaurants, sports centre, bus stop and St Anthony's international school all within 5 minutes' walk from this apartment. By car you can be in either Fuengirola or La Cala de Mijas in less than 8 minutes. The property is being sold partly-furnished.