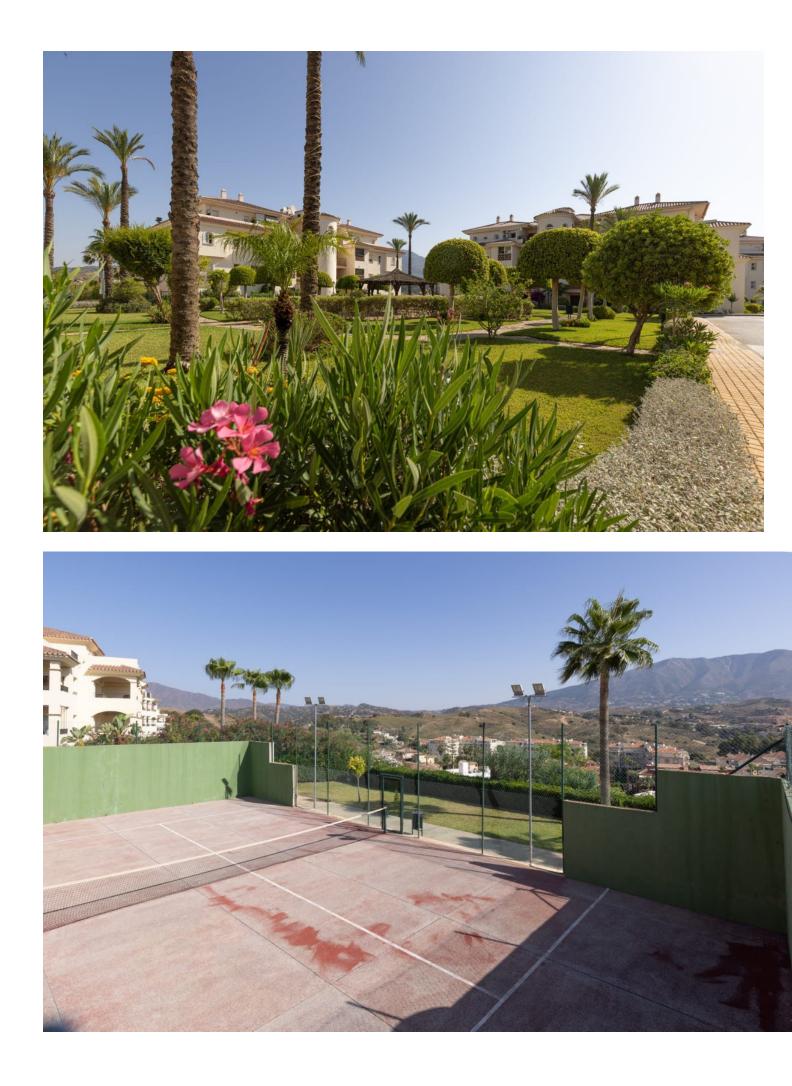

## Apartment

135 m2

2

Stunning Luxurious Large 3-bedroom, 2-bathroom Apartment in Fase 1, La Cala Hills, Mijas Golf, Mijas Costa. APARTMENT HAS TOURIST LICENSE! La Cala Hills Fase 1 is well known for its high-quality build and is well documented as being one of the finest developments on the coast. In an elevated position, with views over the golf courses and down to the sea, this fully secure gated community has 24/7 security and concierge service. Built in lush tropical gardens, the complex has 2 floodlit padel tennis courts, a library and 3 x large swimming pools (1 heated) and 2 children's pools with secure fencing. As you enter the apartment, on the left is a fully fitted new kitchen. Off the kitchen is a utility room with views over to the central plaza. From the entrance hall you enter a large lounge/dining area of 45m2. A summer/winter terrace or further lounge area which is enclosed with glass curtains has stunning views of the mountains, the fountain and gardens and the countryside. The terrace has sun from late morning until sunset The master bedroom is en-suite with a dressing area and wardrobes. There are a further 2 double bedrooms with fitted wardrobes that share a 2nd bathroom. All rooms have installed individual air conditioning units. High gloss marble floors throughout, kitchen fitted with all appliances, underground parking, storage, safe, video-entrance. Benefits include free 300mb fibre optic broadband and over 80 international tv and radio stations included in the community fees. Superb location with shops, bars, restaurants, sports centre, bus stop and St Anthony's international school all within 5 minutes' walk from this apartment. By car you can be in either Fuengirola or La Cala de Mijas in less than 8 minutes. The property is being sold partly-furnished.