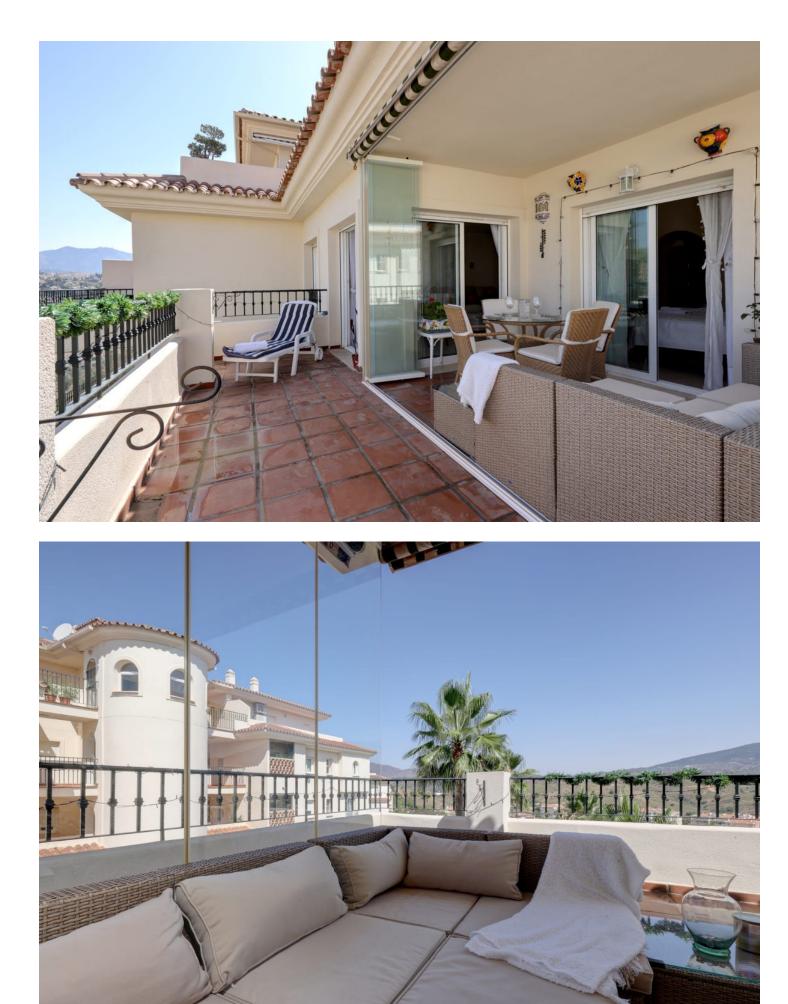

## Apartment

135 m2

2

Stunning Luxurious Large 3-bedroom, 2-bathroom Apartment in Fase 1, La Cala Hills, Mijas Golf, Mijas Costa. APARTMENT HAS TOURIST LICENSE! La Cala Hills Fase 1 is well known for its high-quality build and is well documented as being one of the finest developments on the coast. In an elevated position, with views over the golf courses and down to the sea, this fully secure gated community has 24/7 security and concierge service. Built in lush tropical gardens, the complex has 2 floodlit padel tennis courts, a library and 3 x large swimming pools (1 heated) and 2 children's pools with secure fencing. As you enter the apartment, on the left is a fully fitted new kitchen. Off the kitchen is a utility room with views over to the central plaza. From the entrance hall you enter a large lounge/dining area of 45m2. A summer/winter terrace or further lounge area which is enclosed with glass curtains has stunning views of the mountains, the fountain and gardens and the countryside. The terrace has sun from late morning until sunset The master bedroom is en-suite with a dressing area and wardrobes. There are a further 2 double bedrooms with fitted wardrobes that share a 2nd bathroom. All rooms have installed individual air conditioning units. High gloss marble floors throughout, kitchen fitted with all appliances, underground parking, storage, safe, video-entrance. Benefits include free 300mb fibre optic broadband and over 80 international tv and radio stations included in the community fees. Superb location with shops, bars, restaurants, sports centre, bus stop and St Anthony's international school all within 5 minutes' walk from this apartment. By car you can be in either Fuengirola or La Cala de Mijas in less than 8 minutes. The property is being sold partly-furnished.