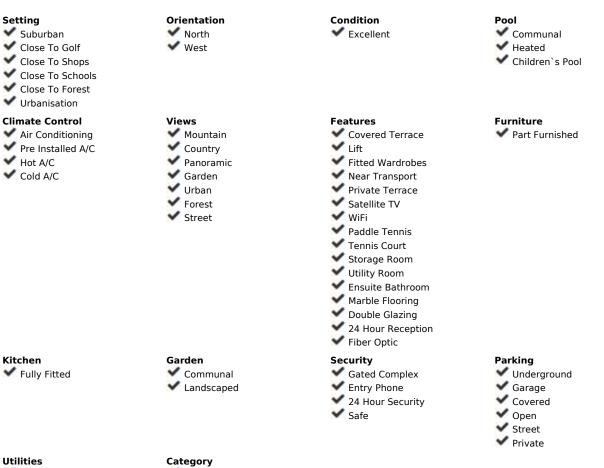

## Apartment

135 m2

2

Stunning Luxurious Large 3-bedroom, 2-bathroom Apartment in Fase 1, La Cala Hills, Mijas Golf, Mijas Costa. APARTMENT HAS TOURIST LICENSE! La Cala Hills Fase 1 is well known for its high-quality build and is well documented as being one of the finest developments on the coast. In an elevated position, with views over the golf courses and down to the sea, this fully secure gated community has 24/7 security and concierge service. Built in lush tropical gardens, the complex has 2 floodlit padel tennis courts, a library and 3 x large swimming pools (1 heated) and 2 children's pools with secure fencing. As you enter the apartment, on the left is a fully fitted new kitchen. Off the kitchen is a utility room with views over to the central plaza. From the entrance hall you enter a large lounge/dining area of 45m2. A summer/winter terrace or further lounge area which is enclosed with glass curtains has stunning views of the mountains, the fountain and gardens and the countryside. The terrace has sun from late morning until sunset The master bedroom is en-suite with a dressing area and wardrobes. There are a further 2 double bedrooms with fitted wardrobes that share a 2nd bathroom. All rooms have installed individual air conditioning units. High gloss marble floors throughout, kitchen fitted with all appliances, underground parking, storage, safe, video-entrance. Benefits include free 300mb fibre optic broadband and over 80 international tv and radio stations included in the community fees. Superb location with shops, bars, restaurants, sports centre, bus stop and St Anthony's international school all within 5 minutes' walk from this apartment. By car you can be in either Fuengirola or La Cala de Mijas in less than 8 minutes. The property is being sold partly-furnished.