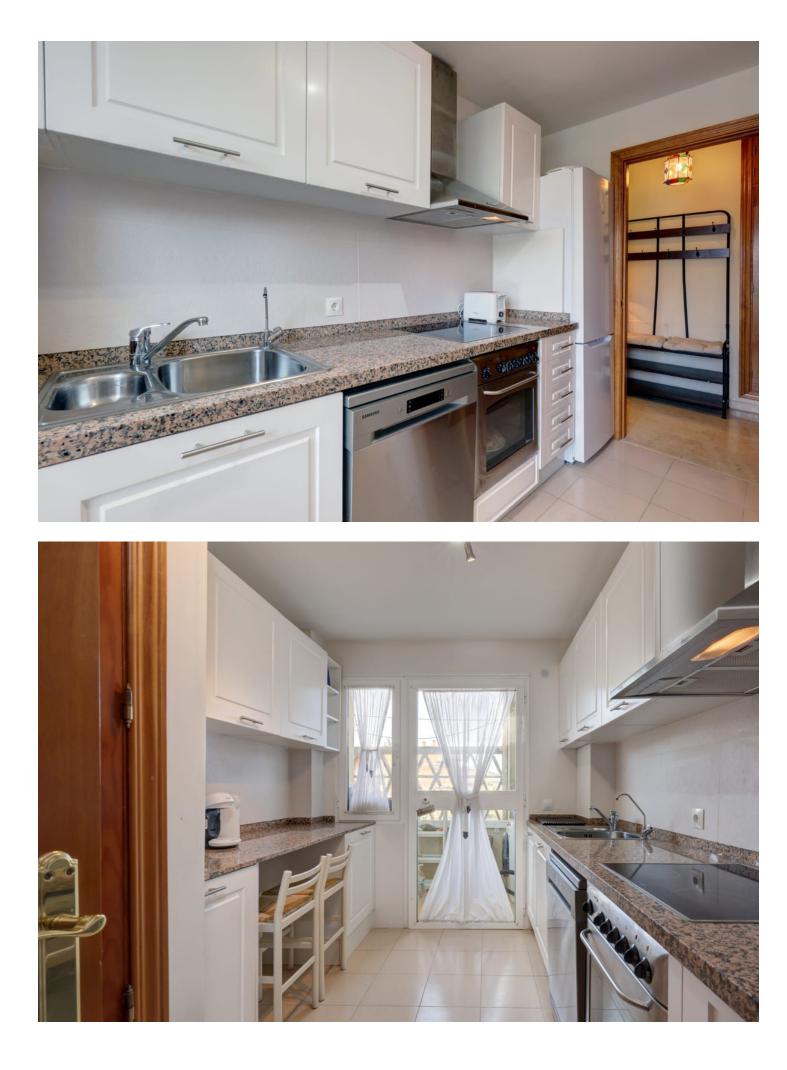

## Apartment

135 m2

2

Stunning Luxurious Large 3-bedroom, 2-bathroom Apartment in Fase 1, La Cala Hills, Mijas Golf, Mijas Costa. APARTMENT HAS TOURIST LICENSE! La Cala Hills Fase 1 is well known for its high-quality build and is well documented as being one of the finest developments on the coast. In an elevated position, with views over the golf courses and down to the sea, this fully secure gated community has 24/7 security and concierge service. Built in lush tropical gardens, the complex has 2 floodlit padel tennis courts, a library and 3 x large swimming pools (1 heated) and 2 children's pools with secure fencing. As you enter the apartment, on the left is a fully fitted new kitchen. Off the kitchen is a utility room with views over to the central plaza. From the entrance hall you enter a large lounge/dining area of 45m2. A summer/winter terrace or further lounge area which is enclosed with glass curtains has stunning views of the mountains, the fountain and gardens and the countryside. The terrace has sun from late morning until sunset The master bedroom is en-suite with a dressing area and wardrobes. There are a further 2 double bedrooms with fitted wardrobes that share a 2nd bathroom. All rooms have installed individual air conditioning units. High gloss marble floors throughout, kitchen fitted with all appliances, underground parking, storage, safe, video-entrance. Benefits include free 300mb fibre optic broadband and over 80 international tv and radio stations included in the community fees. Superb location with shops, bars, restaurants, sports centre, bus stop and St Anthony's international school all within 5 minutes' walk from this apartment. By car you can be in either Fuengirola or La Cala de Mijas in less than 8 minutes. The property is being sold partly-furnished.