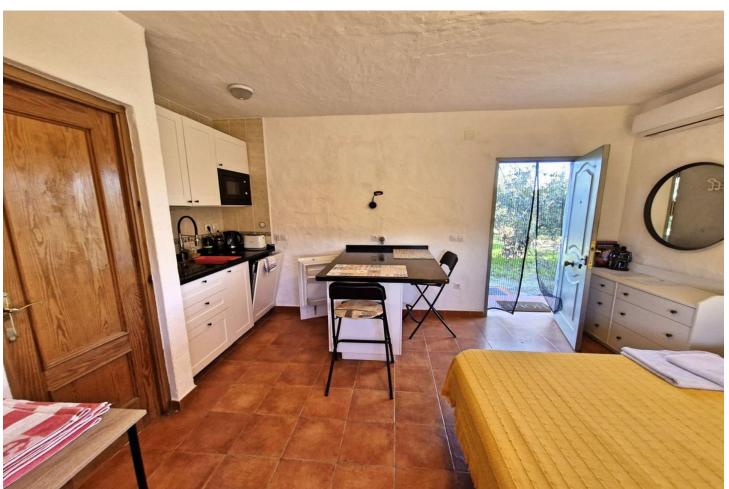

## Sales - House - Coín 390.000€

Coín House

IBI: 400 EUR / year Rubbish: 57 EUR / year

3

3

170 m<sup>2</sup>

7546 m2

Country finca a short distance into town with an independent guest apartment. A driveway entrance with electric gates to the property. The main house, on one level, has 2 bedrooms, family bathroom, kitchen and good size living room with fireplace. Outside is a covered terrace for alfresco dining with an adjacent outside kitchen and barbecue area. Access from here to the roof terrace and steps that lead down to the private swimming pool. The large plot has a variety of terraces with some fruit but mainly olive trees that produce a good harvest of olive oil. Various parking areas for several cars and a large storage room below the pool. On an adjoining plot, with it's own separate deeds, is a modern studio apartment with kitchen, bathroom and utility room. Also on this olive plot is a yurt style guest room with outside bathroom and garden seating area with views into town. PLOT 1 - 3773m2 Main house - 85m2 Covered Porch - 18m2 Storeroom - 50m2 Pool - 8x4m Outside Kitchen - 10m2 PLOT 2 - 3773m2 Guest apartment & utility room - 35m2 Other features include, air conditioning in all rooms, security camera, solar hot water tank and tourist license for holiday rentals. The property benefits from town water and has a pre-AFO project. Perched on a hill, conveniently located with tarmac access & good views of the town & surrounding countryside. Walking distance to the nearest restaurant & within a short distance of local facilities, shops and bars in Coin. Good connection to Marbella within a 20 minutes drive and 30 minutes into Malaga.