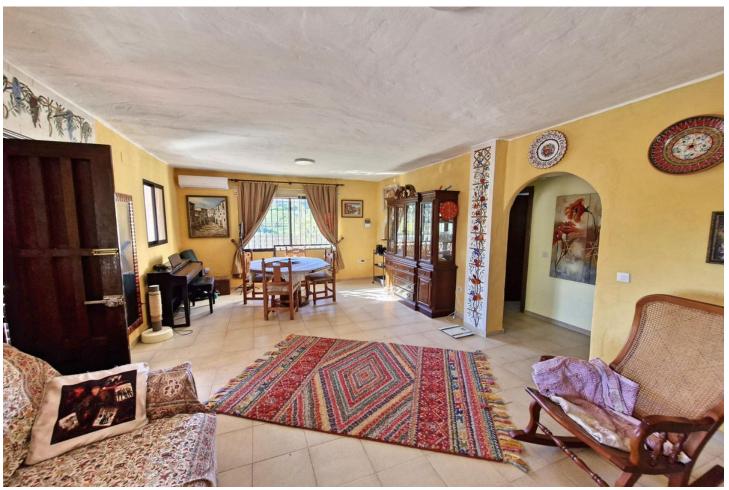

## Sales - House - Coín 390.000€

Coín House

IBI: 400 EUR / year Rubbish: 57 EUR / year

3

3

170 m<sup>2</sup>

7546 m2

Country finca a short distance into town with an independent guest apartment. A driveway entrance with electric gates to the property. The main house, on one level, has 2 bedrooms, family bathroom, kitchen and good size living room with fireplace. Outside is a covered terrace for alfresco dining with an adjacent outside kitchen and barbecue area. Access from here to the roof terrace and steps that lead down to the private swimming pool. The large plot has a variety of terraces with some fruit but mainly olive trees that produce a good harvest of olive oil. Various parking areas for several cars and a large storage room below the pool. On an adjoining plot, with it's own separate deeds, is a modern studio apartment with kitchen, bathroom and utility room. Also on this olive plot is a yurt style guest room with outside bathroom and garden seating area with views into town. PLOT 1 - 3773m2 Main house - 85m2 Covered Porch - 18m2 Storeroom - 50m2 Pool - 8x4m Outside Kitchen - 10m2 PLOT 2 - 3773m2 Guest apartment & utility room - 35m2 Other features include, air conditioning in all rooms, security camera, solar hot water tank and tourist license for holiday rentals. The property benefits from town water and has a pre-AFO project. Perched on a hill, conveniently located with tarmac access & good views of the town & surrounding countryside. Walking distance to the nearest restaurant & within a short distance of local facilities, shops and bars in Coin. Good connection to Marbella within a 20 minutes drive and 30 minutes into Malaga.