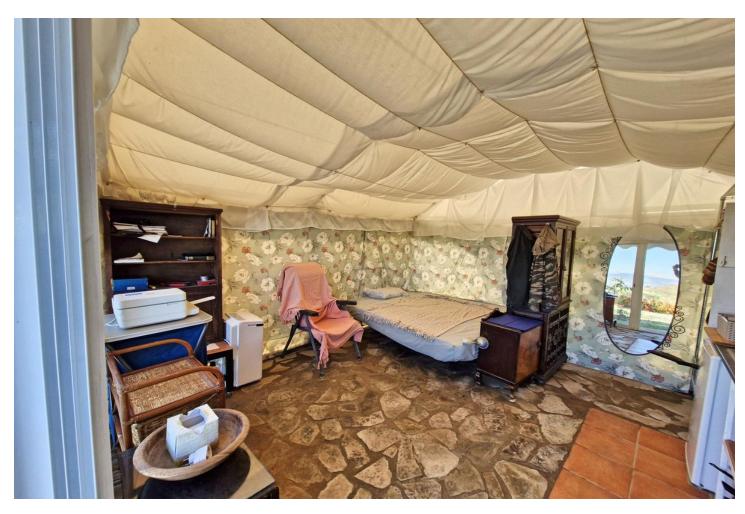

## Sales - House - Coín 390.000€

Coín House

IBI: 400 EUR / year Rubbish: 57 EUR / year

3

3

170 m<sup>2</sup>

7546 m2

Country finca a short distance into town with an independent guest apartment. A driveway entrance with electric gates to the property. The main house, on one level, has 2 bedrooms, family bathroom, kitchen and good size living room with fireplace. Outside is a covered terrace for alfresco dining with an adjacent outside kitchen and barbecue area. Access from here to the roof terrace and steps that lead down to the private swimming pool. The large plot has a variety of terraces with some fruit but mainly olive trees that produce a good harvest of olive oil. Various parking areas for several cars and a large storage room below the pool. On an adjoining plot, with it's own separate deeds, is a modern studio apartment with kitchen, bathroom and utility room. Also on this olive plot is a yurt style guest room with outside bathroom and garden seating area with views into town. PLOT 1 - 3773m2 Main house - 85m2 Covered Porch - 18m2 Storeroom - 50m2 Pool - 8x4m Outside Kitchen - 10m2 PLOT 2 - 3773m2 Guest apartment & utility room - 35m2 Other features include, air conditioning in all rooms, security camera, solar hot water tank and tourist license for holiday rentals. The property benefits from town water and has a pre-AFO project. Perched on a hill, conveniently located with tarmac access & good views of the town & surrounding countryside. Walking distance to the nearest restaurant & within a short distance of local facilities, shops and bars in Coin. Good connection to Marbella within a 20 minutes drive and 30 minutes into Malaga.