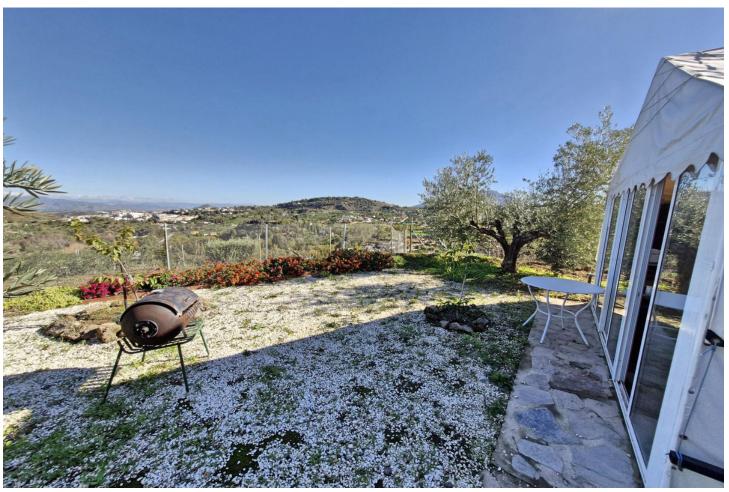

## Sales - House - Coín 390.000€

Coín House

IBI: 400 EUR / year Rubbish: 57 EUR / year

3

3

170 m<sup>2</sup>

7546 m2

Country finca a short distance into town with an independent guest apartment. A driveway entrance with electric gates to the property. The main house, on one level, has 2 bedrooms, family bathroom, kitchen and good size living room with fireplace. Outside is a covered terrace for alfresco dining with an adjacent outside kitchen and barbecue area. Access from here to the roof terrace and steps that lead down to the private swimming pool. The large plot has a variety of terraces with some fruit but mainly olive trees that produce a good harvest of olive oil. Various parking areas for several cars and a large storage room below the pool. On an adjoining plot, with it's own separate deeds, is a modern studio apartment with kitchen, bathroom and utility room. Also on this olive plot is a yurt style guest room with outside bathroom and garden seating area with views into town. PLOT 1 - 3773m2 Main house - 85m2 Covered Porch - 18m2 Storeroom - 50m2 Pool - 8x4m Outside Kitchen - 10m2 PLOT 2 - 3773m2 Guest apartment & utility room - 35m2 Other features include, air conditioning in all rooms, security camera, solar hot water tank and tourist license for holiday rentals. The property benefits from town water and has a pre-AFO project. Perched on a hill, conveniently located with tarmac access & good views of the town & surrounding countryside. Walking distance to the nearest restaurant & within a short distance of local facilities, shops and bars in Coin. Good connection to Marbella within a 20 minutes drive and 30 minutes into Malaga.