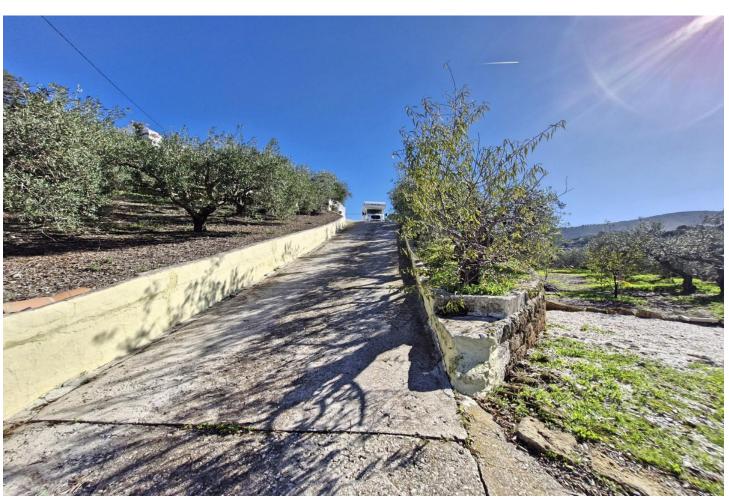

## Sales - House - Coín 390.000€

Coín House

IBI: 400 EUR / year Rubbish: 57 EUR / year

3

3

170 m<sup>2</sup>

7546 m2

Country finca a short distance into town with an independent guest apartment. A driveway entrance with electric gates to the property. The main house, on one level, has 2 bedrooms, family bathroom, kitchen and good size living room with fireplace. Outside is a covered terrace for alfresco dining with an adjacent outside kitchen and barbecue area. Access from here to the roof terrace and steps that lead down to the private swimming pool. The large plot has a variety of terraces with some fruit but mainly olive trees that produce a good harvest of olive oil. Various parking areas for several cars and a large storage room below the pool. On an adjoining plot, with it's own separate deeds, is a modern studio apartment with kitchen, bathroom and utility room. Also on this olive plot is a yurt style guest room with outside bathroom and garden seating area with views into town. PLOT 1 - 3773m2 Main house - 85m2 Covered Porch - 18m2 Storeroom - 50m2 Pool - 8x4m Outside Kitchen - 10m2 PLOT 2 - 3773m2 Guest apartment & utility room - 35m2 Other features include, air conditioning in all rooms, security camera, solar hot water tank and tourist license for holiday rentals. The property benefits from town water and has a pre-AFO project. Perched on a hill, conveniently located with tarmac access & good views of the town & surrounding countryside. Walking distance to the nearest restaurant & within a short distance of local facilities, shops and bars in Coin. Good connection to Marbella within a 20 minutes drive and 30 minutes into Malaga.