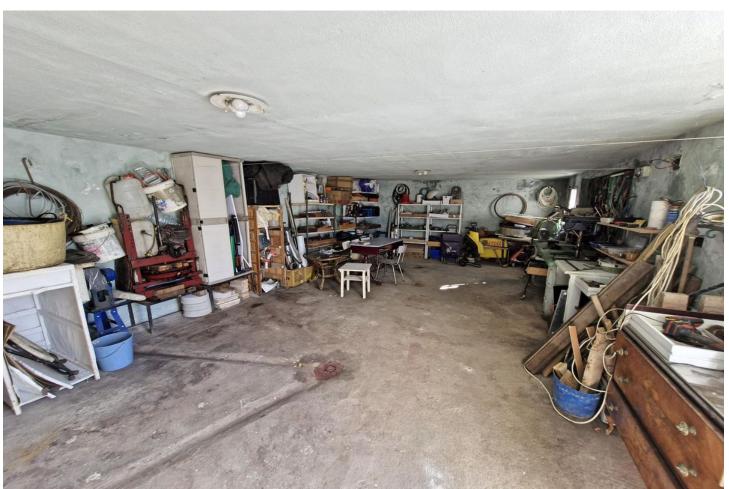

## Sales - House - Coín 390.000€

Coín House

IBI: 400 EUR / year Rubbish: 57 EUR / year

3

3

170 m<sup>2</sup>

7546 m2

Country finca a short distance into town with an independent guest apartment. A driveway entrance with electric gates to the property. The main house, on one level, has 2 bedrooms, family bathroom, kitchen and good size living room with fireplace. Outside is a covered terrace for alfresco dining with an adjacent outside kitchen and barbecue area. Access from here to the roof terrace and steps that lead down to the private swimming pool. The large plot has a variety of terraces with some fruit but mainly olive trees that produce a good harvest of olive oil. Various parking areas for several cars and a large storage room below the pool. On an adjoining plot, with it's own separate deeds, is a modern studio apartment with kitchen, bathroom and utility room. Also on this olive plot is a yurt style guest room with outside bathroom and garden seating area with views into town. PLOT 1 - 3773m2 Main house - 85m2 Covered Porch - 18m2 Storeroom - 50m2 Pool - 8x4m Outside Kitchen - 10m2 PLOT 2 - 3773m2 Guest apartment & utility room - 35m2 Other features include, air conditioning in all rooms, security camera, solar hot water tank and tourist license for holiday rentals. The property benefits from town water and has a pre-AFO project. Perched on a hill, conveniently located with tarmac access & good views of the town & surrounding countryside. Walking distance to the nearest restaurant & within a short distance of local facilities, shops and bars in Coin. Good connection to Marbella within a 20 minutes drive and 30 minutes into Malaga.