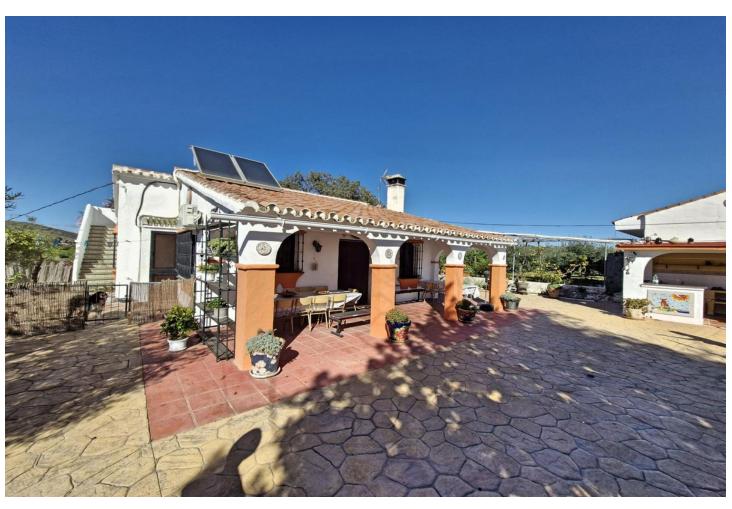

## Sales - House - Coín 390.000€

Coín House

IBI: 400 EUR / year Rubbish: 57 EUR / year

3

3

170 m<sup>2</sup>

7546 m2

Country finca a short distance into town with an independent guest apartment. A driveway entrance with electric gates to the property. The main house, on one level, has 2 bedrooms, family bathroom, kitchen and good size living room with fireplace. Outside is a covered terrace for alfresco dining with an adjacent outside kitchen and barbecue area. Access from here to the roof terrace and steps that lead down to the private swimming pool. The large plot has a variety of terraces with some fruit but mainly olive trees that produce a good harvest of olive oil. Various parking areas for several cars and a large storage room below the pool. On an adjoining plot, with it's own separate deeds, is a modern studio apartment with kitchen, bathroom and utility room. Also on this olive plot is a yurt style guest room with outside bathroom and garden seating area with views into town. PLOT 1 - 3773m2 Main house - 85m2 Covered Porch - 18m2 Storeroom - 50m2 Pool - 8x4m Outside Kitchen - 10m2 PLOT 2 - 3773m2 Guest apartment & utility room - 35m2 Other features include, air conditioning in all rooms, security camera, solar hot water tank and tourist license for holiday rentals. The property benefits from town water and has a pre-AFO project. Perched on a hill, conveniently located with tarmac access & good views of the town & surrounding countryside. Walking distance to the nearest restaurant & within a short distance of local facilities, shops and bars in Coin. Good connection to Marbella within a 20 minutes drive and 30 minutes into Malaga.