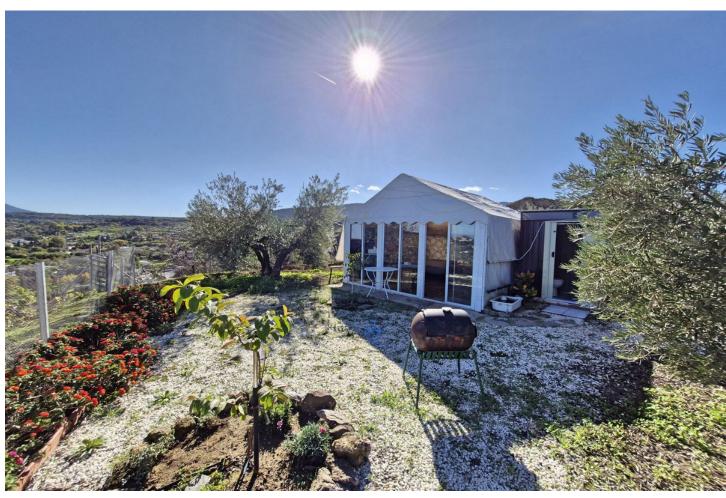

## Sales - House - Coín 390.000€

Coín House

IBI: 400 EUR / year Rubbish: 57 EUR / year

3

3

170 m<sup>2</sup>

7546 m2

Country finca a short distance into town with an independent guest apartment. A driveway entrance with electric gates to the property. The main house, on one level, has 2 bedrooms, family bathroom, kitchen and good size living room with fireplace. Outside is a covered terrace for alfresco dining with an adjacent outside kitchen and barbecue area. Access from here to the roof terrace and steps that lead down to the private swimming pool. The large plot has a variety of terraces with some fruit but mainly olive trees that produce a good harvest of olive oil. Various parking areas for several cars and a large storage room below the pool. On an adjoining plot, with it's own separate deeds, is a modern studio apartment with kitchen, bathroom and utility room. Also on this olive plot is a yurt style guest room with outside bathroom and garden seating area with views into town. PLOT 1 - 3773m2 Main house - 85m2 Covered Porch - 18m2 Storeroom - 50m2 Pool - 8x4m Outside Kitchen - 10m2 PLOT 2 - 3773m2 Guest apartment & utility room - 35m2 Other features include, air conditioning in all rooms, security camera, solar hot water tank and tourist license for holiday rentals. The property benefits from town water and has a pre-AFO project. Perched on a hill, conveniently located with tarmac access & good views of the town & surrounding countryside. Walking distance to the nearest restaurant & within a short distance of local facilities, shops and bars in Coin. Good connection to Marbella within a 20 minutes drive and 30 minutes into Malaga.