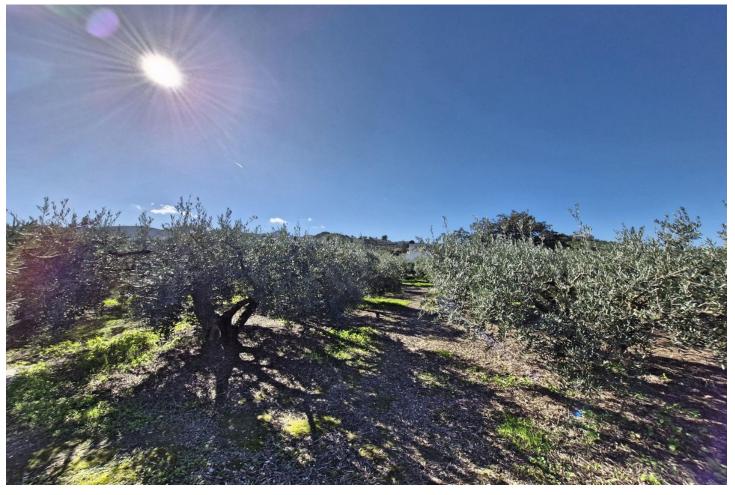

## Sales - House - Coín 390.000€

Coín House

IBI: 400 EUR / year Rubbish: 57 EUR / year

3

3

170 m<sup>2</sup>

7546 m2

Country finca a short distance into town with an independent guest apartment. A driveway entrance with electric gates to the property. The main house, on one level, has 2 bedrooms, family bathroom, kitchen and good size living room with fireplace. Outside is a covered terrace for alfresco dining with an adjacent outside kitchen and barbecue area. Access from here to the roof terrace and steps that lead down to the private swimming pool. The large plot has a variety of terraces with some fruit but mainly olive trees that produce a good harvest of olive oil. Various parking areas for several cars and a large storage room below the pool. On an adjoining plot, with it's own separate deeds, is a modern studio apartment with kitchen, bathroom and utility room. Also on this olive plot is a yurt style guest room with outside bathroom and garden seating area with views into town. PLOT 1 - 3773m2 Main house - 85m2 Covered Porch - 18m2 Storeroom - 50m2 Pool - 8x4m Outside Kitchen - 10m2 PLOT 2 - 3773m2 Guest apartment & utility room - 35m2 Other features include, air conditioning in all rooms, security camera, solar hot water tank and tourist license for holiday rentals. The property benefits from town water and has a pre-AFO project. Perched on a hill, conveniently located with tarmac access & good views of the town & surrounding countryside. Walking distance to the nearest restaurant & within a short distance of local facilities, shops and bars in Coin. Good connection to Marbella within a 20 minutes drive and 30 minutes into Malaga.