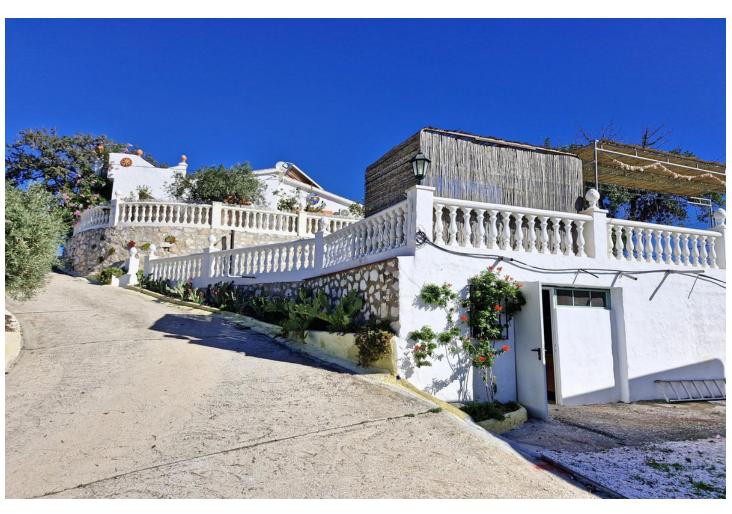

## Sales - House - Coín 390.000€

Coín House

IBI: 400 EUR / year Rubbish: 57 EUR / year

3

3

170 m<sup>2</sup>

7546 m2

Country finca a short distance into town with an independent guest apartment. A driveway entrance with electric gates to the property. The main house, on one level, has 2 bedrooms, family bathroom, kitchen and good size living room with fireplace. Outside is a covered terrace for alfresco dining with an adjacent outside kitchen and barbecue area. Access from here to the roof terrace and steps that lead down to the private swimming pool. The large plot has a variety of terraces with some fruit but mainly olive trees that produce a good harvest of olive oil. Various parking areas for several cars and a large storage room below the pool. On an adjoining plot, with it's own separate deeds, is a modern studio apartment with kitchen, bathroom and utility room. Also on this olive plot is a yurt style guest room with outside bathroom and garden seating area with views into town. PLOT 1 - 3773m2 Main house - 85m2 Covered Porch - 18m2 Storeroom - 50m2 Pool - 8x4m Outside Kitchen - 10m2 PLOT 2 - 3773m2 Guest apartment & utility room - 35m2 Other features include, air conditioning in all rooms, security camera, solar hot water tank and tourist license for holiday rentals. The property benefits from town water and has a pre-AFO project. Perched on a hill, conveniently located with tarmac access & good views of the town & surrounding countryside. Walking distance to the nearest restaurant & within a short distance of local facilities, shops and bars in Coin. Good connection to Marbella within a 20 minutes drive and 30 minutes into Malaga.