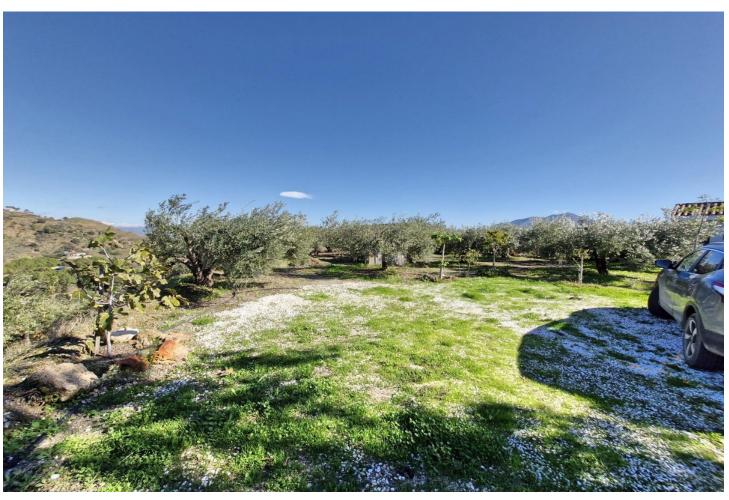

## Sales - House - Coín 390.000€

Coín House

IBI: 400 EUR / year Rubbish: 57 EUR / year

3

3

170 m<sup>2</sup>

7546 m2

Country finca a short distance into town with an independent guest apartment. A driveway entrance with electric gates to the property. The main house, on one level, has 2 bedrooms, family bathroom, kitchen and good size living room with fireplace. Outside is a covered terrace for alfresco dining with an adjacent outside kitchen and barbecue area. Access from here to the roof terrace and steps that lead down to the private swimming pool. The large plot has a variety of terraces with some fruit but mainly olive trees that produce a good harvest of olive oil. Various parking areas for several cars and a large storage room below the pool. On an adjoining plot, with it's own separate deeds, is a modern studio apartment with kitchen, bathroom and utility room. Also on this olive plot is a yurt style guest room with outside bathroom and garden seating area with views into town. PLOT 1 - 3773m2 Main house - 85m2 Covered Porch - 18m2 Storeroom - 50m2 Pool - 8x4m Outside Kitchen - 10m2 PLOT 2 - 3773m2 Guest apartment & utility room - 35m2 Other features include, air conditioning in all rooms, security camera, solar hot water tank and tourist license for holiday rentals. The property benefits from town water and has a pre-AFO project. Perched on a hill, conveniently located with tarmac access & good views of the town & surrounding countryside. Walking distance to the nearest restaurant & within a short distance of local facilities, shops and bars in Coin. Good connection to Marbella within a 20 minutes drive and 30 minutes into Malaga.