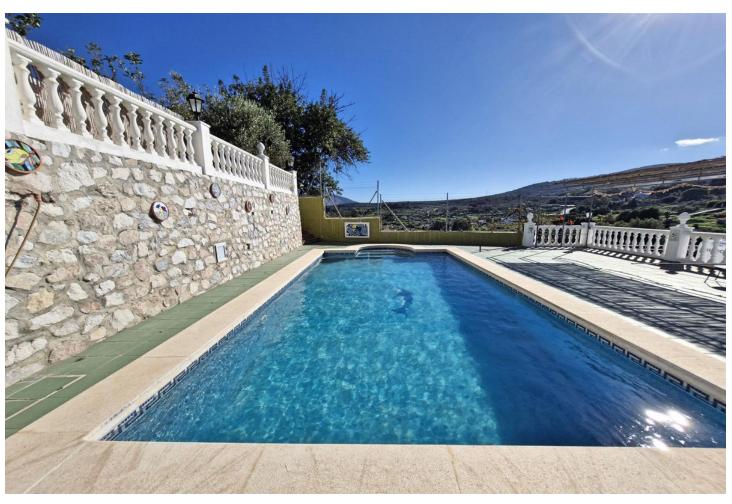

## Sales - House - Coín 390.000€

Coín House

IBI: 400 EUR / year Rubbish: 57 EUR / year

3

3

170 m<sup>2</sup>

7546 m2

Country finca a short distance into town with an independent guest apartment. A driveway entrance with electric gates to the property. The main house, on one level, has 2 bedrooms, family bathroom, kitchen and good size living room with fireplace. Outside is a covered terrace for alfresco dining with an adjacent outside kitchen and barbecue area. Access from here to the roof terrace and steps that lead down to the private swimming pool. The large plot has a variety of terraces with some fruit but mainly olive trees that produce a good harvest of olive oil. Various parking areas for several cars and a large storage room below the pool. On an adjoining plot, with it's own separate deeds, is a modern studio apartment with kitchen, bathroom and utility room. Also on this olive plot is a yurt style guest room with outside bathroom and garden seating area with views into town. PLOT 1 - 3773m2 Main house - 85m2 Covered Porch - 18m2 Storeroom - 50m2 Pool - 8x4m Outside Kitchen - 10m2 PLOT 2 - 3773m2 Guest apartment & utility room - 35m2 Other features include, air conditioning in all rooms, security camera, solar hot water tank and tourist license for holiday rentals. The property benefits from town water and has a pre-AFO project. Perched on a hill, conveniently located with tarmac access & good views of the town & surrounding countryside. Walking distance to the nearest restaurant & within a short distance of local facilities, shops and bars in Coin. Good connection to Marbella within a 20 minutes drive and 30 minutes into Malaga.