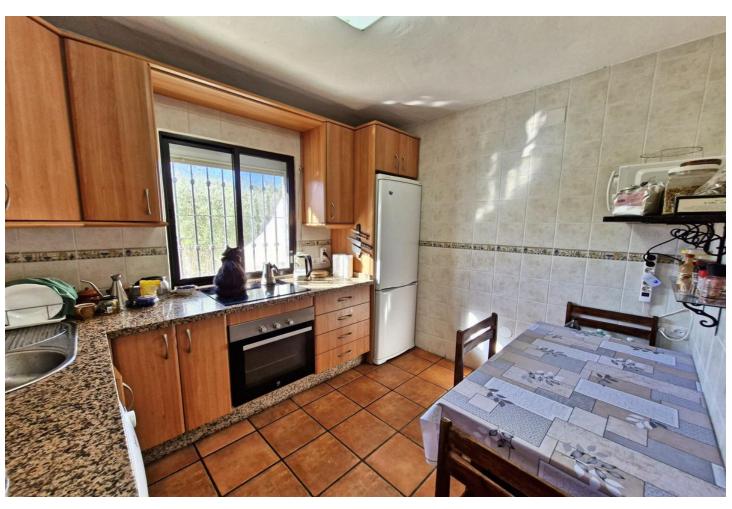

## Sales - House - Coín 390.000€

Coín House

IBI: 400 EUR / year Rubbish: 57 EUR / year

3

3

170 m<sup>2</sup>

7546 m2

Country finca a short distance into town with an independent guest apartment. A driveway entrance with electric gates to the property. The main house, on one level, has 2 bedrooms, family bathroom, kitchen and good size living room with fireplace. Outside is a covered terrace for alfresco dining with an adjacent outside kitchen and barbecue area. Access from here to the roof terrace and steps that lead down to the private swimming pool. The large plot has a variety of terraces with some fruit but mainly olive trees that produce a good harvest of olive oil. Various parking areas for several cars and a large storage room below the pool. On an adjoining plot, with it's own separate deeds, is a modern studio apartment with kitchen, bathroom and utility room. Also on this olive plot is a yurt style guest room with outside bathroom and garden seating area with views into town. PLOT 1 - 3773m2 Main house - 85m2 Covered Porch - 18m2 Storeroom - 50m2 Pool - 8x4m Outside Kitchen - 10m2 PLOT 2 - 3773m2 Guest apartment & utility room - 35m2 Other features include, air conditioning in all rooms, security camera, solar hot water tank and tourist license for holiday rentals. The property benefits from town water and has a pre-AFO project. Perched on a hill, conveniently located with tarmac access & good views of the town & surrounding countryside. Walking distance to the nearest restaurant & within a short distance of local facilities, shops and bars in Coin. Good connection to Marbella within a 20 minutes drive and 30 minutes into Malaga.