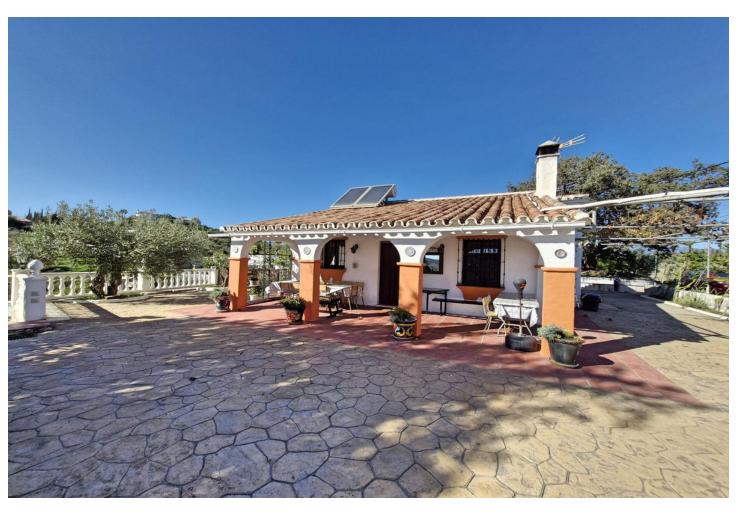

## Sales - House - Coín 390.000€

Coín House

IBI: 400 EUR / year Rubbish: 57 EUR / year

3

3

170 m<sup>2</sup>

7546 m2

Country finca a short distance into town with an independent guest apartment. A driveway entrance with electric gates to the property. The main house, on one level, has 2 bedrooms, family bathroom, kitchen and good size living room with fireplace. Outside is a covered terrace for alfresco dining with an adjacent outside kitchen and barbecue area. Access from here to the roof terrace and steps that lead down to the private swimming pool. The large plot has a variety of terraces with some fruit but mainly olive trees that produce a good harvest of olive oil. Various parking areas for several cars and a large storage room below the pool. On an adjoining plot, with it's own separate deeds, is a modern studio apartment with kitchen, bathroom and utility room. Also on this olive plot is a yurt style guest room with outside bathroom and garden seating area with views into town. PLOT 1 - 3773m2 Main house - 85m2 Covered Porch - 18m2 Storeroom - 50m2 Pool - 8x4m Outside Kitchen - 10m2 PLOT 2 - 3773m2 Guest apartment & utility room - 35m2 Other features include, air conditioning in all rooms, security camera, solar hot water tank and tourist license for holiday rentals. The property benefits from town water and has a pre-AFO project. Perched on a hill, conveniently located with tarmac access & good views of the town & surrounding countryside. Walking distance to the nearest restaurant & within a short distance of local facilities, shops and bars in Coin. Good connection to Marbella within a 20 minutes drive and 30 minutes into Malaga.