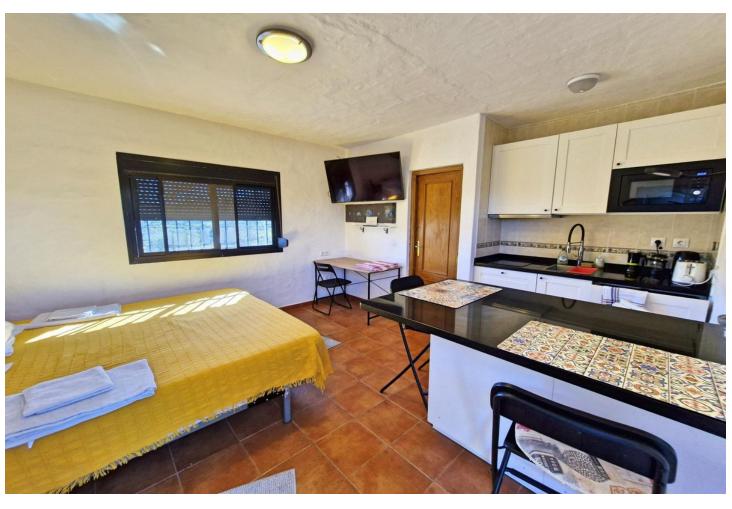

## Sales - House - Coín 390.000€

Coín House

IBI: 400 EUR / year Rubbish: 57 EUR / year

3

3

170 m<sup>2</sup>

7546 m2

Country finca a short distance into town with an independent guest apartment. A driveway entrance with electric gates to the property. The main house, on one level, has 2 bedrooms, family bathroom, kitchen and good size living room with fireplace. Outside is a covered terrace for alfresco dining with an adjacent outside kitchen and barbecue area. Access from here to the roof terrace and steps that lead down to the private swimming pool. The large plot has a variety of terraces with some fruit but mainly olive trees that produce a good harvest of olive oil. Various parking areas for several cars and a large storage room below the pool. On an adjoining plot, with it's own separate deeds, is a modern studio apartment with kitchen, bathroom and utility room. Also on this olive plot is a yurt style guest room with outside bathroom and garden seating area with views into town. PLOT 1 - 3773m2 Main house - 85m2 Covered Porch - 18m2 Storeroom - 50m2 Pool - 8x4m Outside Kitchen - 10m2 PLOT 2 - 3773m2 Guest apartment & utility room - 35m2 Other features include, air conditioning in all rooms, security camera, solar hot water tank and tourist license for holiday rentals. The property benefits from town water and has a pre-AFO project. Perched on a hill, conveniently located with tarmac access & good views of the town & surrounding countryside. Walking distance to the nearest restaurant & within a short distance of local facilities, shops and bars in Coin. Good connection to Marbella within a 20 minutes drive and 30 minutes into Malaga.