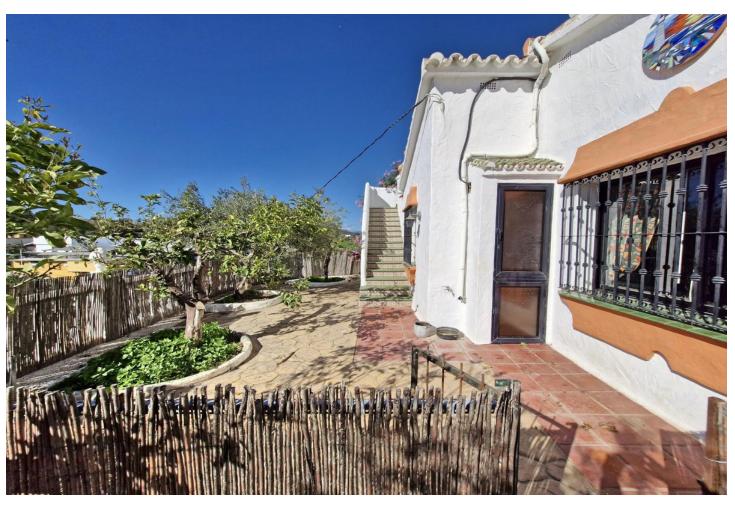

## Sales - House - Coín 390.000€

Coín House

IBI: 400 EUR / year Rubbish: 57 EUR / year

3

3

170 m<sup>2</sup>

7546 m2

Country finca a short distance into town with an independent guest apartment. A driveway entrance with electric gates to the property. The main house, on one level, has 2 bedrooms, family bathroom, kitchen and good size living room with fireplace. Outside is a covered terrace for alfresco dining with an adjacent outside kitchen and barbecue area. Access from here to the roof terrace and steps that lead down to the private swimming pool. The large plot has a variety of terraces with some fruit but mainly olive trees that produce a good harvest of olive oil. Various parking areas for several cars and a large storage room below the pool. On an adjoining plot, with it's own separate deeds, is a modern studio apartment with kitchen, bathroom and utility room. Also on this olive plot is a yurt style guest room with outside bathroom and garden seating area with views into town. PLOT 1 - 3773m2 Main house - 85m2 Covered Porch - 18m2 Storeroom - 50m2 Pool - 8x4m Outside Kitchen - 10m2 PLOT 2 - 3773m2 Guest apartment & utility room - 35m2 Other features include, air conditioning in all rooms, security camera, solar hot water tank and tourist license for holiday rentals. The property benefits from town water and has a pre-AFO project. Perched on a hill, conveniently located with tarmac access & good views of the town & surrounding countryside. Walking distance to the nearest restaurant & within a short distance of local facilities, shops and bars in Coin. Good connection to Marbella within a 20 minutes drive and 30 minutes into Malaga.