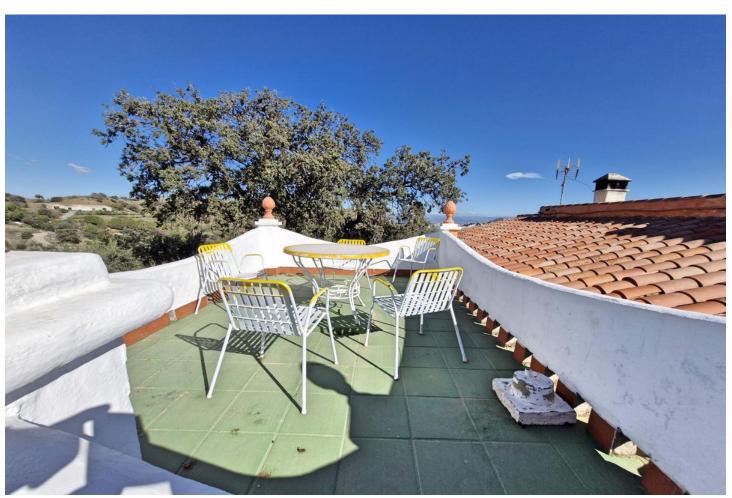

## Sales - House - Coín 390.000€

Coín House

IBI: 400 EUR / year Rubbish: 57 EUR / year

3

3

170 m<sup>2</sup>

7546 m2

Country finca a short distance into town with an independent guest apartment. A driveway entrance with electric gates to the property. The main house, on one level, has 2 bedrooms, family bathroom, kitchen and good size living room with fireplace. Outside is a covered terrace for alfresco dining with an adjacent outside kitchen and barbecue area. Access from here to the roof terrace and steps that lead down to the private swimming pool. The large plot has a variety of terraces with some fruit but mainly olive trees that produce a good harvest of olive oil. Various parking areas for several cars and a large storage room below the pool. On an adjoining plot, with it's own separate deeds, is a modern studio apartment with kitchen, bathroom and utility room. Also on this olive plot is a yurt style guest room with outside bathroom and garden seating area with views into town. PLOT 1 - 3773m2 Main house - 85m2 Covered Porch - 18m2 Storeroom - 50m2 Pool - 8x4m Outside Kitchen - 10m2 PLOT 2 - 3773m2 Guest apartment & utility room - 35m2 Other features include, air conditioning in all rooms, security camera, solar hot water tank and tourist license for holiday rentals. The property benefits from town water and has a pre-AFO project. Perched on a hill, conveniently located with tarmac access & good views of the town & surrounding countryside. Walking distance to the nearest restaurant & within a short distance of local facilities, shops and bars in Coin. Good connection to Marbella within a 20 minutes drive and 30 minutes into Malaga.