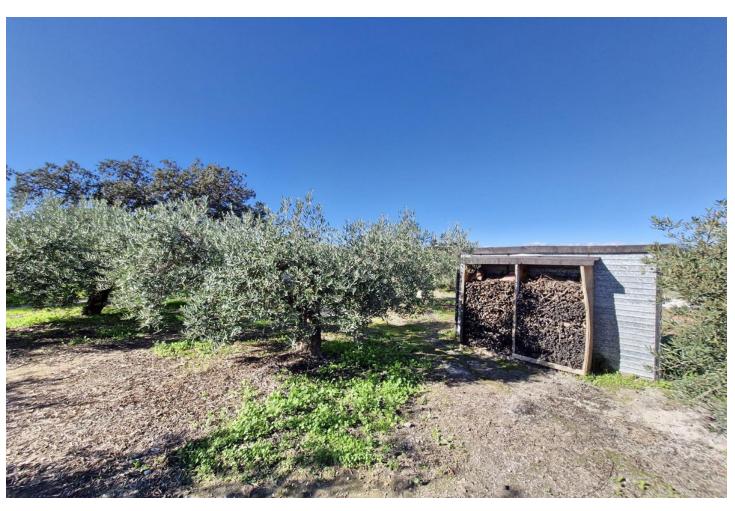

## Sales - House - Coín 390.000€

Coín House

IBI: 400 EUR / year Rubbish: 57 EUR / year

3

3

170 m<sup>2</sup>

7546 m2

Country finca a short distance into town with an independent guest apartment. A driveway entrance with electric gates to the property. The main house, on one level, has 2 bedrooms, family bathroom, kitchen and good size living room with fireplace. Outside is a covered terrace for alfresco dining with an adjacent outside kitchen and barbecue area. Access from here to the roof terrace and steps that lead down to the private swimming pool. The large plot has a variety of terraces with some fruit but mainly olive trees that produce a good harvest of olive oil. Various parking areas for several cars and a large storage room below the pool. On an adjoining plot, with it's own separate deeds, is a modern studio apartment with kitchen, bathroom and utility room. Also on this olive plot is a yurt style guest room with outside bathroom and garden seating area with views into town. PLOT 1 - 3773m2 Main house - 85m2 Covered Porch - 18m2 Storeroom - 50m2 Pool - 8x4m Outside Kitchen - 10m2 PLOT 2 - 3773m2 Guest apartment & utility room - 35m2 Other features include, air conditioning in all rooms, security camera, solar hot water tank and tourist license for holiday rentals. The property benefits from town water and has a pre-AFO project. Perched on a hill, conveniently located with tarmac access & good views of the town & surrounding countryside. Walking distance to the nearest restaurant & within a short distance of local facilities, shops and bars in Coin. Good connection to Marbella within a 20 minutes drive and 30 minutes into Malaga.