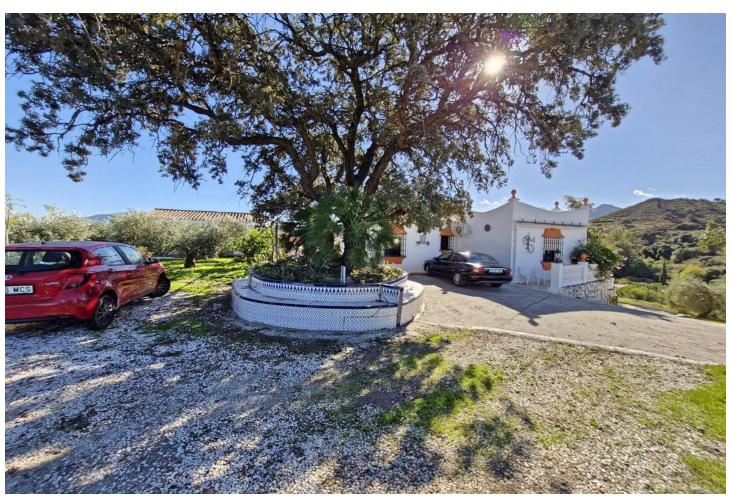

## Sales - House - Coín 390.000€

Coín House

IBI: 400 EUR / year Rubbish: 57 EUR / year

3

3

170 m<sup>2</sup>

7546 m2

Country finca a short distance into town with an independent guest apartment. A driveway entrance with electric gates to the property. The main house, on one level, has 2 bedrooms, family bathroom, kitchen and good size living room with fireplace. Outside is a covered terrace for alfresco dining with an adjacent outside kitchen and barbecue area. Access from here to the roof terrace and steps that lead down to the private swimming pool. The large plot has a variety of terraces with some fruit but mainly olive trees that produce a good harvest of olive oil. Various parking areas for several cars and a large storage room below the pool. On an adjoining plot, with it's own separate deeds, is a modern studio apartment with kitchen, bathroom and utility room. Also on this olive plot is a yurt style guest room with outside bathroom and garden seating area with views into town. PLOT 1 - 3773m2 Main house - 85m2 Covered Porch - 18m2 Storeroom - 50m2 Pool - 8x4m Outside Kitchen - 10m2 PLOT 2 - 3773m2 Guest apartment & utility room - 35m2 Other features include, air conditioning in all rooms, security camera, solar hot water tank and tourist license for holiday rentals. The property benefits from town water and has a pre-AFO project. Perched on a hill, conveniently located with tarmac access & good views of the town & surrounding countryside. Walking distance to the nearest restaurant & within a short distance of local facilities, shops and bars in Coin. Good connection to Marbella within a 20 minutes drive and 30 minutes into Malaga.