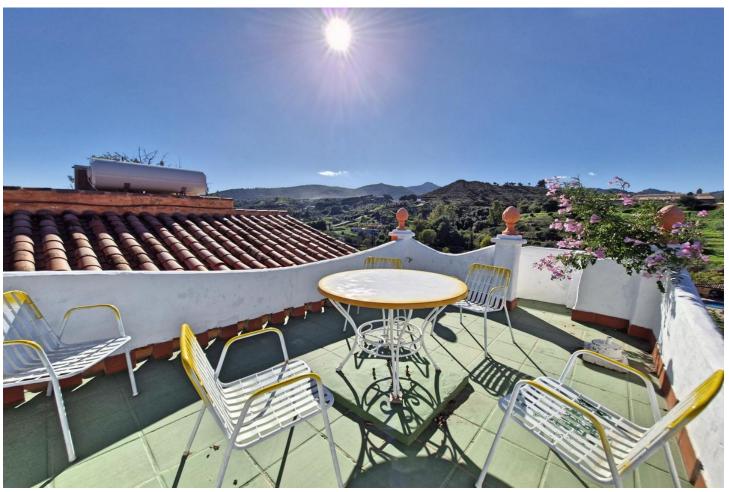

## Sales - House - Coín 390.000€

Coín House

IBI: 400 EUR / year Rubbish: 57 EUR / year

3

3

170 m<sup>2</sup>

7546 m2

Country finca a short distance into town with an independent guest apartment. A driveway entrance with electric gates to the property. The main house, on one level, has 2 bedrooms, family bathroom, kitchen and good size living room with fireplace. Outside is a covered terrace for alfresco dining with an adjacent outside kitchen and barbecue area. Access from here to the roof terrace and steps that lead down to the private swimming pool. The large plot has a variety of terraces with some fruit but mainly olive trees that produce a good harvest of olive oil. Various parking areas for several cars and a large storage room below the pool. On an adjoining plot, with it's own separate deeds, is a modern studio apartment with kitchen, bathroom and utility room. Also on this olive plot is a yurt style guest room with outside bathroom and garden seating area with views into town. PLOT 1 - 3773m2 Main house - 85m2 Covered Porch - 18m2 Storeroom - 50m2 Pool - 8x4m Outside Kitchen - 10m2 PLOT 2 - 3773m2 Guest apartment & utility room - 35m2 Other features include, air conditioning in all rooms, security camera, solar hot water tank and tourist license for holiday rentals. The property benefits from town water and has a pre-AFO project. Perched on a hill, conveniently located with tarmac access & good views of the town & surrounding countryside. Walking distance to the nearest restaurant & within a short distance of local facilities, shops and bars in Coin. Good connection to Marbella within a 20 minutes drive and 30 minutes into Malaga.