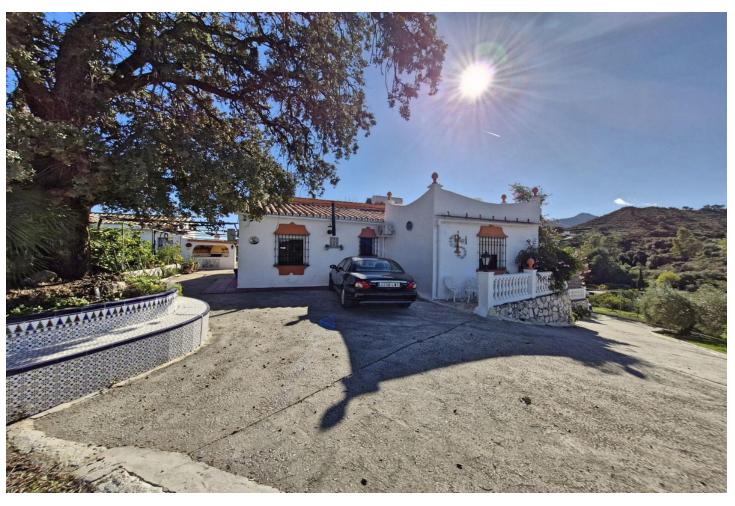

## Sales - House - Coín 390.000€

Coín House

IBI: 400 EUR / year Rubbish: 57 EUR / year

3

3

170 m<sup>2</sup>

7546 m2

Country finca a short distance into town with an independent guest apartment. A driveway entrance with electric gates to the property. The main house, on one level, has 2 bedrooms, family bathroom, kitchen and good size living room with fireplace. Outside is a covered terrace for alfresco dining with an adjacent outside kitchen and barbecue area. Access from here to the roof terrace and steps that lead down to the private swimming pool. The large plot has a variety of terraces with some fruit but mainly olive trees that produce a good harvest of olive oil. Various parking areas for several cars and a large storage room below the pool. On an adjoining plot, with it's own separate deeds, is a modern studio apartment with kitchen, bathroom and utility room. Also on this olive plot is a yurt style guest room with outside bathroom and garden seating area with views into town. PLOT 1 - 3773m2 Main house - 85m2 Covered Porch - 18m2 Storeroom - 50m2 Pool - 8x4m Outside Kitchen - 10m2 PLOT 2 - 3773m2 Guest apartment & utility room - 35m2 Other features include, air conditioning in all rooms, security camera, solar hot water tank and tourist license for holiday rentals. The property benefits from town water and has a pre-AFO project. Perched on a hill, conveniently located with tarmac access & good views of the town & surrounding countryside. Walking distance to the nearest restaurant & within a short distance of local facilities, shops and bars in Coin. Good connection to Marbella within a 20 minutes drive and 30 minutes into Malaga.