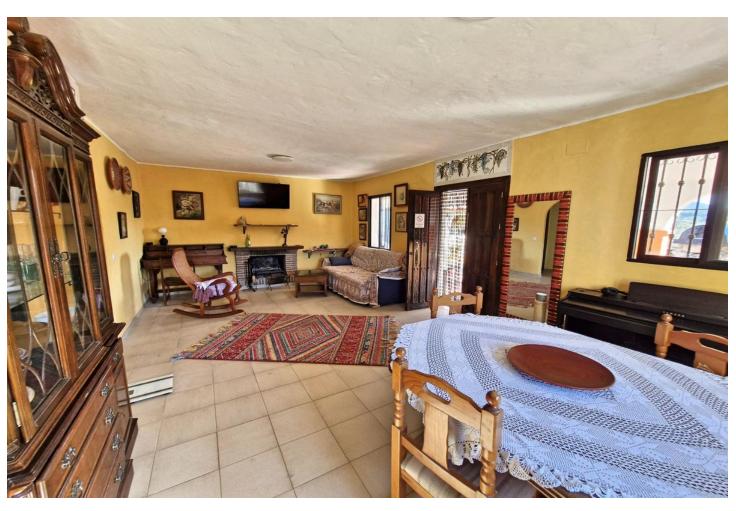

## Sales - House - Coín 390.000€

Coín House

IBI: 400 EUR / year Rubbish: 57 EUR / year

3

3

170 m<sup>2</sup>

7546 m2

Country finca a short distance into town with an independent guest apartment. A driveway entrance with electric gates to the property. The main house, on one level, has 2 bedrooms, family bathroom, kitchen and good size living room with fireplace. Outside is a covered terrace for alfresco dining with an adjacent outside kitchen and barbecue area. Access from here to the roof terrace and steps that lead down to the private swimming pool. The large plot has a variety of terraces with some fruit but mainly olive trees that produce a good harvest of olive oil. Various parking areas for several cars and a large storage room below the pool. On an adjoining plot, with it's own separate deeds, is a modern studio apartment with kitchen, bathroom and utility room. Also on this olive plot is a yurt style guest room with outside bathroom and garden seating area with views into town. PLOT 1 - 3773m2 Main house - 85m2 Covered Porch - 18m2 Storeroom - 50m2 Pool - 8x4m Outside Kitchen - 10m2 PLOT 2 - 3773m2 Guest apartment & utility room - 35m2 Other features include, air conditioning in all rooms, security camera, solar hot water tank and tourist license for holiday rentals. The property benefits from town water and has a pre-AFO project. Perched on a hill, conveniently located with tarmac access & good views of the town & surrounding countryside. Walking distance to the nearest restaurant & within a short distance of local facilities, shops and bars in Coin. Good connection to Marbella within a 20 minutes drive and 30 minutes into Malaga.