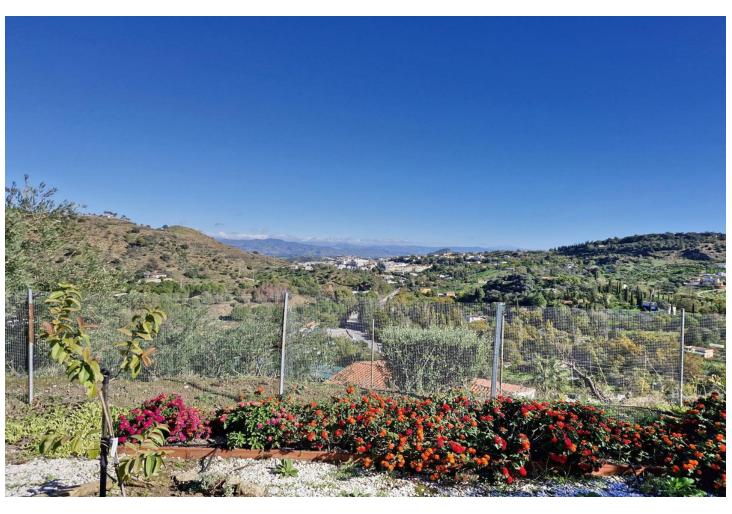

## Sales - House - Coín 390.000€

Coín House

IBI: 400 EUR / year Rubbish: 57 EUR / year

3

3

170 m<sup>2</sup>

7546 m2

Country finca a short distance into town with an independent guest apartment. A driveway entrance with electric gates to the property. The main house, on one level, has 2 bedrooms, family bathroom, kitchen and good size living room with fireplace. Outside is a covered terrace for alfresco dining with an adjacent outside kitchen and barbecue area. Access from here to the roof terrace and steps that lead down to the private swimming pool. The large plot has a variety of terraces with some fruit but mainly olive trees that produce a good harvest of olive oil. Various parking areas for several cars and a large storage room below the pool. On an adjoining plot, with it's own separate deeds, is a modern studio apartment with kitchen, bathroom and utility room. Also on this olive plot is a yurt style guest room with outside bathroom and garden seating area with views into town. PLOT 1 - 3773m2 Main house - 85m2 Covered Porch - 18m2 Storeroom - 50m2 Pool - 8x4m Outside Kitchen - 10m2 PLOT 2 - 3773m2 Guest apartment & utility room - 35m2 Other features include, air conditioning in all rooms, security camera, solar hot water tank and tourist license for holiday rentals. The property benefits from town water and has a pre-AFO project. Perched on a hill, conveniently located with tarmac access & good views of the town & surrounding countryside. Walking distance to the nearest restaurant & within a short distance of local facilities, shops and bars in Coin. Good connection to Marbella within a 20 minutes drive and 30 minutes into Malaga.