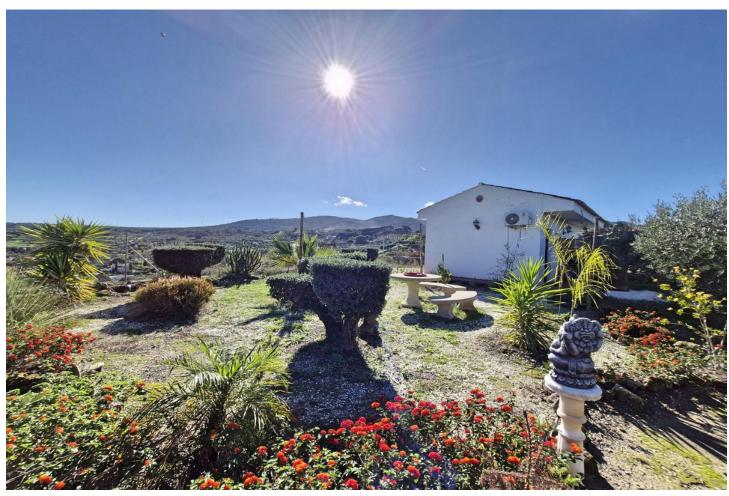

## Sales - House - Coín 390.000€

Coín House

IBI: 400 EUR / year Rubbish: 57 EUR / year

3

3

170 m<sup>2</sup>

7546 m2

Country finca a short distance into town with an independent guest apartment. A driveway entrance with electric gates to the property. The main house, on one level, has 2 bedrooms, family bathroom, kitchen and good size living room with fireplace. Outside is a covered terrace for alfresco dining with an adjacent outside kitchen and barbecue area. Access from here to the roof terrace and steps that lead down to the private swimming pool. The large plot has a variety of terraces with some fruit but mainly olive trees that produce a good harvest of olive oil. Various parking areas for several cars and a large storage room below the pool. On an adjoining plot, with it's own separate deeds, is a modern studio apartment with kitchen, bathroom and utility room. Also on this olive plot is a yurt style guest room with outside bathroom and garden seating area with views into town. PLOT 1 - 3773m2 Main house - 85m2 Covered Porch - 18m2 Storeroom - 50m2 Pool - 8x4m Outside Kitchen - 10m2 PLOT 2 - 3773m2 Guest apartment & utility room - 35m2 Other features include, air conditioning in all rooms, security camera, solar hot water tank and tourist license for holiday rentals. The property benefits from town water and has a pre-AFO project. Perched on a hill, conveniently located with tarmac access & good views of the town & surrounding countryside. Walking distance to the nearest restaurant & within a short distance of local facilities, shops and bars in Coin. Good connection to Marbella within a 20 minutes drive and 30 minutes into Malaga.