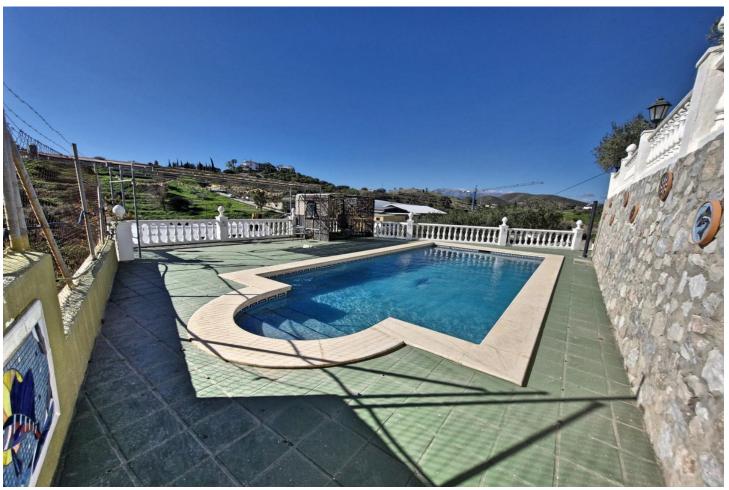

## Sales - House - Coín 390.000€

Coín House

IBI: 400 EUR / year Rubbish: 57 EUR / year

3

3

170 m<sup>2</sup>

7546 m2

Country finca a short distance into town with an independent guest apartment. A driveway entrance with electric gates to the property. The main house, on one level, has 2 bedrooms, family bathroom, kitchen and good size living room with fireplace. Outside is a covered terrace for alfresco dining with an adjacent outside kitchen and barbecue area. Access from here to the roof terrace and steps that lead down to the private swimming pool. The large plot has a variety of terraces with some fruit but mainly olive trees that produce a good harvest of olive oil. Various parking areas for several cars and a large storage room below the pool. On an adjoining plot, with it's own separate deeds, is a modern studio apartment with kitchen, bathroom and utility room. Also on this olive plot is a yurt style guest room with outside bathroom and garden seating area with views into town. PLOT 1 - 3773m2 Main house - 85m2 Covered Porch - 18m2 Storeroom - 50m2 Pool - 8x4m Outside Kitchen - 10m2 PLOT 2 - 3773m2 Guest apartment & utility room - 35m2 Other features include, air conditioning in all rooms, security camera, solar hot water tank and tourist license for holiday rentals. The property benefits from town water and has a pre-AFO project. Perched on a hill, conveniently located with tarmac access & good views of the town & surrounding countryside. Walking distance to the nearest restaurant & within a short distance of local facilities, shops and bars in Coin. Good connection to Marbella within a 20 minutes drive and 30 minutes into Malaga.