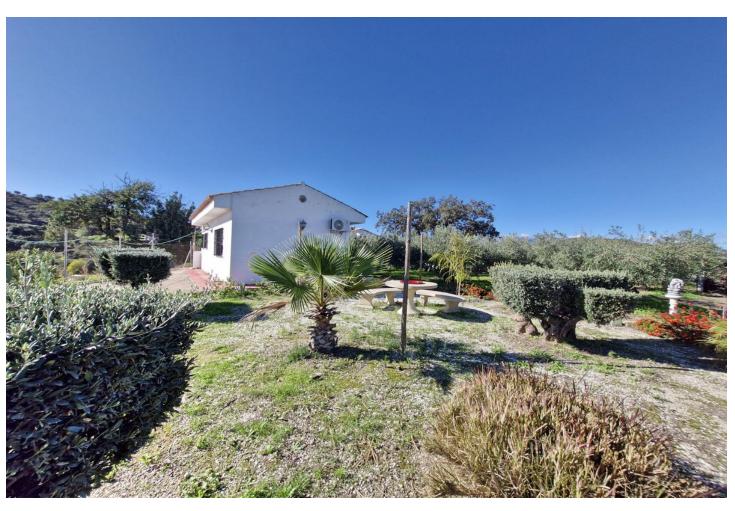

## Sales - House - Coín 390.000€

Coín House

IBI: 400 EUR / year Rubbish: 57 EUR / year

3

3

170 m<sup>2</sup>

7546 m2

Country finca a short distance into town with an independent guest apartment. A driveway entrance with electric gates to the property. The main house, on one level, has 2 bedrooms, family bathroom, kitchen and good size living room with fireplace. Outside is a covered terrace for alfresco dining with an adjacent outside kitchen and barbecue area. Access from here to the roof terrace and steps that lead down to the private swimming pool. The large plot has a variety of terraces with some fruit but mainly olive trees that produce a good harvest of olive oil. Various parking areas for several cars and a large storage room below the pool. On an adjoining plot, with it's own separate deeds, is a modern studio apartment with kitchen, bathroom and utility room. Also on this olive plot is a yurt style guest room with outside bathroom and garden seating area with views into town. PLOT 1 - 3773m2 Main house - 85m2 Covered Porch - 18m2 Storeroom - 50m2 Pool - 8x4m Outside Kitchen - 10m2 PLOT 2 - 3773m2 Guest apartment & utility room - 35m2 Other features include, air conditioning in all rooms, security camera, solar hot water tank and tourist license for holiday rentals. The property benefits from town water and has a pre-AFO project. Perched on a hill, conveniently located with tarmac access & good views of the town & surrounding countryside. Walking distance to the nearest restaurant & within a short distance of local facilities, shops and bars in Coin. Good connection to Marbella within a 20 minutes drive and 30 minutes into Malaga.