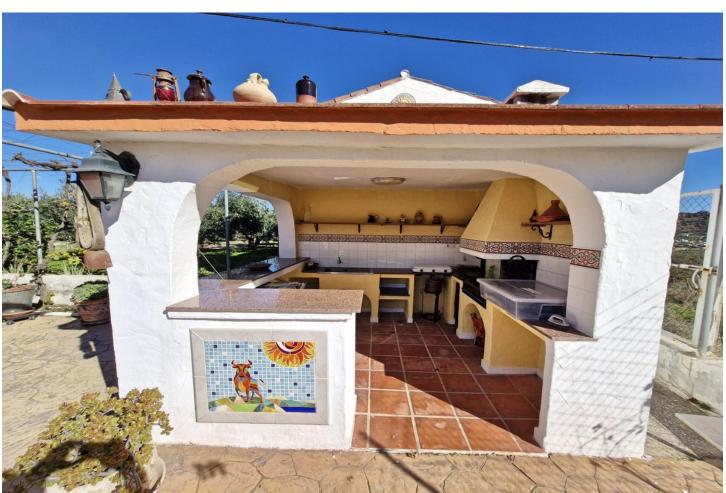

## Sales - House - Coín 390.000€

Coín House

IBI: 400 EUR / year Rubbish: 57 EUR / year

3

3

170 m<sup>2</sup>

7546 m2

Country finca a short distance into town with an independent guest apartment. A driveway entrance with electric gates to the property. The main house, on one level, has 2 bedrooms, family bathroom, kitchen and good size living room with fireplace. Outside is a covered terrace for alfresco dining with an adjacent outside kitchen and barbecue area. Access from here to the roof terrace and steps that lead down to the private swimming pool. The large plot has a variety of terraces with some fruit but mainly olive trees that produce a good harvest of olive oil. Various parking areas for several cars and a large storage room below the pool. On an adjoining plot, with it's own separate deeds, is a modern studio apartment with kitchen, bathroom and utility room. Also on this olive plot is a yurt style guest room with outside bathroom and garden seating area with views into town. PLOT 1 - 3773m2 Main house - 85m2 Covered Porch - 18m2 Storeroom - 50m2 Pool - 8x4m Outside Kitchen - 10m2 PLOT 2 - 3773m2 Guest apartment & utility room - 35m2 Other features include, air conditioning in all rooms, security camera, solar hot water tank and tourist license for holiday rentals. The property benefits from town water and has a pre-AFO project. Perched on a hill, conveniently located with tarmac access & good views of the town & surrounding countryside. Walking distance to the nearest restaurant & within a short distance of local facilities, shops and bars in Coin. Good connection to Marbella within a 20 minutes drive and 30 minutes into Malaga.