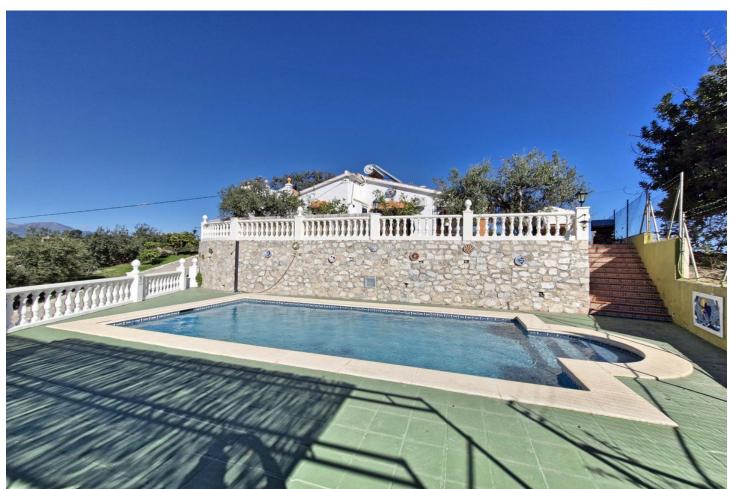

## Sales - House - Coín 390.000€

Coín House

IBI: 400 EUR / year Rubbish: 57 EUR / year

3

3

170 m<sup>2</sup>

7546 m2

Country finca a short distance into town with an independent guest apartment. A driveway entrance with electric gates to the property. The main house, on one level, has 2 bedrooms, family bathroom, kitchen and good size living room with fireplace. Outside is a covered terrace for alfresco dining with an adjacent outside kitchen and barbecue area. Access from here to the roof terrace and steps that lead down to the private swimming pool. The large plot has a variety of terraces with some fruit but mainly olive trees that produce a good harvest of olive oil. Various parking areas for several cars and a large storage room below the pool. On an adjoining plot, with it's own separate deeds, is a modern studio apartment with kitchen, bathroom and utility room. Also on this olive plot is a yurt style guest room with outside bathroom and garden seating area with views into town. PLOT 1 - 3773m2 Main house - 85m2 Covered Porch - 18m2 Storeroom - 50m2 Pool - 8x4m Outside Kitchen - 10m2 PLOT 2 - 3773m2 Guest apartment & utility room - 35m2 Other features include, air conditioning in all rooms, security camera, solar hot water tank and tourist license for holiday rentals. The property benefits from town water and has a pre-AFO project. Perched on a hill, conveniently located with tarmac access & good views of the town & surrounding countryside. Walking distance to the nearest restaurant & within a short distance of local facilities, shops and bars in Coin. Good connection to Marbella within a 20 minutes drive and 30 minutes into Malaga.