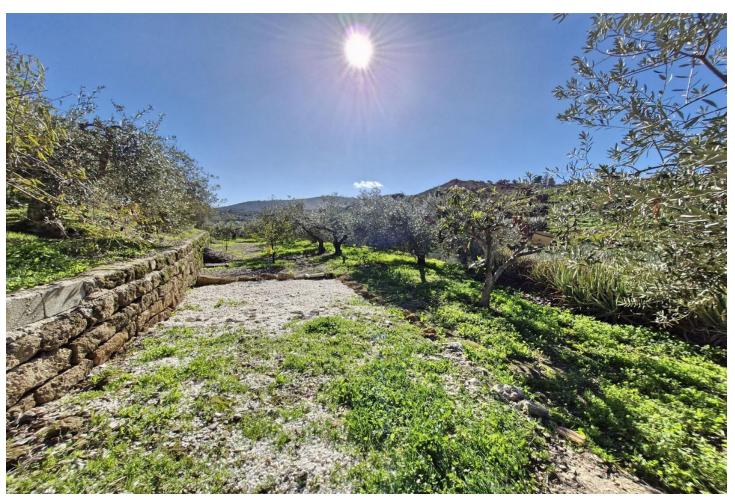

## Sales - House - Coín 390.000€

Coín House

IBI: 400 EUR / year Rubbish: 57 EUR / year

3

3

170 m<sup>2</sup>

7546 m2

Country finca a short distance into town with an independent guest apartment. A driveway entrance with electric gates to the property. The main house, on one level, has 2 bedrooms, family bathroom, kitchen and good size living room with fireplace. Outside is a covered terrace for alfresco dining with an adjacent outside kitchen and barbecue area. Access from here to the roof terrace and steps that lead down to the private swimming pool. The large plot has a variety of terraces with some fruit but mainly olive trees that produce a good harvest of olive oil. Various parking areas for several cars and a large storage room below the pool. On an adjoining plot, with it's own separate deeds, is a modern studio apartment with kitchen, bathroom and utility room. Also on this olive plot is a yurt style guest room with outside bathroom and garden seating area with views into town. PLOT 1 - 3773m2 Main house - 85m2 Covered Porch - 18m2 Storeroom - 50m2 Pool - 8x4m Outside Kitchen - 10m2 PLOT 2 - 3773m2 Guest apartment & utility room - 35m2 Other features include, air conditioning in all rooms, security camera, solar hot water tank and tourist license for holiday rentals. The property benefits from town water and has a pre-AFO project. Perched on a hill, conveniently located with tarmac access & good views of the town & surrounding countryside. Walking distance to the nearest restaurant & within a short distance of local facilities, shops and bars in Coin. Good connection to Marbella within a 20 minutes drive and 30 minutes into Malaga.