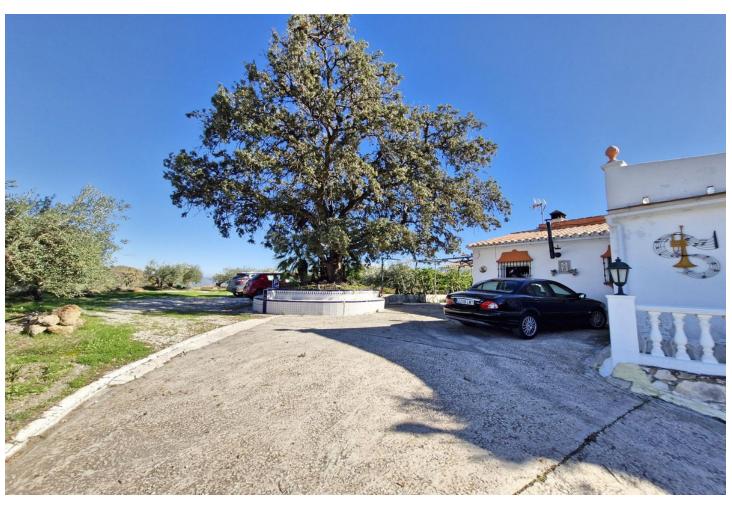

## Sales - House - Coín 390.000€

Coín House

IBI: 400 EUR / year Rubbish: 57 EUR / year

3

3

170 m<sup>2</sup>

7546 m2

Country finca a short distance into town with an independent guest apartment. A driveway entrance with electric gates to the property. The main house, on one level, has 2 bedrooms, family bathroom, kitchen and good size living room with fireplace. Outside is a covered terrace for alfresco dining with an adjacent outside kitchen and barbecue area. Access from here to the roof terrace and steps that lead down to the private swimming pool. The large plot has a variety of terraces with some fruit but mainly olive trees that produce a good harvest of olive oil. Various parking areas for several cars and a large storage room below the pool. On an adjoining plot, with it's own separate deeds, is a modern studio apartment with kitchen, bathroom and utility room. Also on this olive plot is a yurt style guest room with outside bathroom and garden seating area with views into town. PLOT 1 - 3773m2 Main house - 85m2 Covered Porch - 18m2 Storeroom - 50m2 Pool - 8x4m Outside Kitchen - 10m2 PLOT 2 - 3773m2 Guest apartment & utility room - 35m2 Other features include, air conditioning in all rooms, security camera, solar hot water tank and tourist license for holiday rentals. The property benefits from town water and has a pre-AFO project. Perched on a hill, conveniently located with tarmac access & good views of the town & surrounding countryside. Walking distance to the nearest restaurant & within a short distance of local facilities, shops and bars in Coin. Good connection to Marbella within a 20 minutes drive and 30 minutes into Malaga.