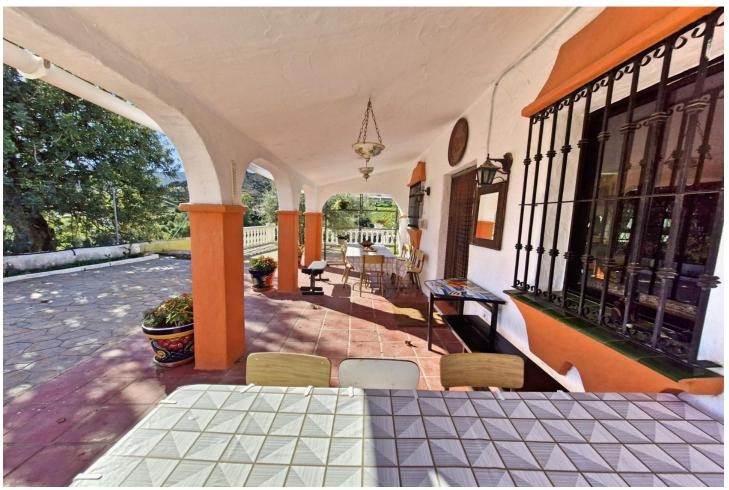

## Sales - House - Coín 390.000€

Coín House

IBI: 400 EUR / year Rubbish: 57 EUR / year

3

3

170 m<sup>2</sup>

7546 m2

Country finca a short distance into town with an independent guest apartment. A driveway entrance with electric gates to the property. The main house, on one level, has 2 bedrooms, family bathroom, kitchen and good size living room with fireplace. Outside is a covered terrace for alfresco dining with an adjacent outside kitchen and barbecue area. Access from here to the roof terrace and steps that lead down to the private swimming pool. The large plot has a variety of terraces with some fruit but mainly olive trees that produce a good harvest of olive oil. Various parking areas for several cars and a large storage room below the pool. On an adjoining plot, with it's own separate deeds, is a modern studio apartment with kitchen, bathroom and utility room. Also on this olive plot is a yurt style guest room with outside bathroom and garden seating area with views into town. PLOT 1 - 3773m2 Main house - 85m2 Covered Porch - 18m2 Storeroom - 50m2 Pool - 8x4m Outside Kitchen - 10m2 PLOT 2 - 3773m2 Guest apartment & utility room - 35m2 Other features include, air conditioning in all rooms, security camera, solar hot water tank and tourist license for holiday rentals. The property benefits from town water and has a pre-AFO project. Perched on a hill, conveniently located with tarmac access & good views of the town & surrounding countryside. Walking distance to the nearest restaurant & within a short distance of local facilities, shops and bars in Coin. Good connection to Marbella within a 20 minutes drive and 30 minutes into Malaga.