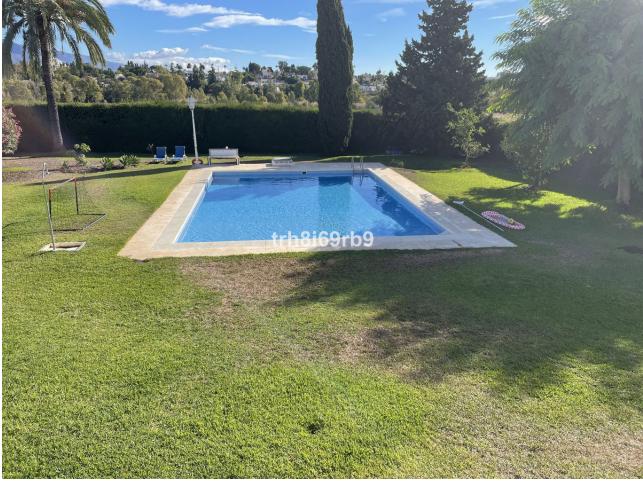

## Sales - House - Atalaya 299.950€

Atalaya House

Community: 2,004 EUR / year IBI: 425 EUR / year Rubbish: 128 EUR / year

2

3

119 m2

A lovely, cosy 2 bed, 3 bath townhouse in a small community of only 12 townhouses in Monte Biarritz. The property has 2 off road parking spaces directly outside the property, which are currently open, but could be covered, if required. On the ground floor of the property there is a spacious lounge/dining area, kitchen, shower room with WC and storage area under the stairs. The lounge leads directly to a terrace which has space for a table and 4 chairs, or a couple of sun loungers, from which there are stairs down to a huge community garden, where the community pool is located. There are glass curtains (and also an electric persiana) from the lounge to the covered terrace and also glass curtains from the covered terrace to the outside terrace. There's a basement underneath the terrace with lots of storage space. On the 1st floor of the property there's a guest bedroom which currently has 1 single bed, but there is space for twin beds or a double bed. The guest bedroom has access to its own bathroom and across the landing is the spacious master bedroom, which has a recently modernised en-suite bathroom with large walk-in shower, vanity unit and WC. The master bedroom has recently installed UPVC sliding doors, with electric Persianas, which leads out to a terrace, where there's space for a small table and 2 chairs. The community is very conveniently located, with easy access to the Benahavis Road and close to the Benahavis junction for easy access to A7 coastal highway, with Estepona and the world famous Puerto Banus each within around 15 mins drive to the West and East respectively. The nearest beach is approx. 5 mins drive and the beautiful mountain village of Benahavis is only 10 mins drive away. Malaga and Gibraltar airports are approx. 45-50 mins drive in either direction. Townhouse, Atalaya, Costa del Sol. 2 Bedrooms, 2 Bathrooms, Built 119 m², Terrace 10 m². Setting: Close To Golf, Urbanisation. Orientation: East. Condition: Good. Pool: Communal. Climate Control: Pre Installed A/C, Fireplace. Views: Mountain, Garden, Pool. Features: Covered Terrace, Fitted Wardrobes, Private Terrace, Storage Room, Ensuite Bathroom. Furniture: Optional. Kitchen: Fully Fitted. Garden: Communal. Security: Electric Blinds, Alarm System. Parking: Communal. Utilities: Electricity, Drinkable Water, Telephone. Category: Resale.