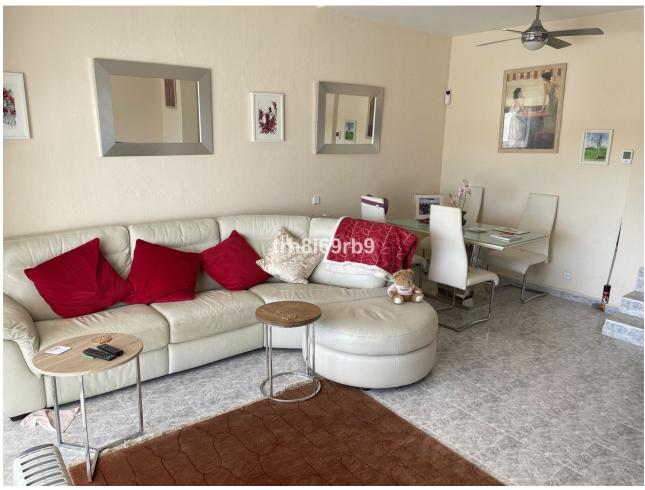

## Sales - House - Atalaya 299.950€

Atalaya House

Community: 2,004 EUR / year IBI: 425 EUR / year Rubbish: 128 EUR / year

2

3

119 m2

A lovely, cosy 2 bed, 3 bath townhouse in a small community of only 12 townhouses in Monte Biarritz. The property has 2 off road parking spaces directly outside the property, which are currently open, but could be covered, if required. On the ground floor of the property there is a spacious lounge/dining area, kitchen, shower room with WC and storage area under the stairs. The lounge leads directly to a terrace which has space for a table and 4 chairs, or a couple of sun loungers, from which there are stairs down to a huge community garden, where the community pool is located. There are glass curtains (and also an electric persiana) from the lounge to the covered terrace and also glass curtains from the covered terrace to the outside terrace. There's a basement underneath the terrace with lots of storage space. On the 1st floor of the property there's a guest bedroom which currently has 1 single bed, but there is space for twin beds or a double bed. The guest bedroom has access to its own bathroom and across the landing is the spacious master bedroom, which has a recently modernised en-suite bathroom with large walk-in shower, vanity unit and WC. The master bedroom has recently installed UPVC sliding doors, with electric Persianas, which leads out to a terrace, where there's space for a small table and 2 chairs. The community is very conveniently located, with easy access to the Benahavis Road and close to the Benahavis junction for easy access to A7 coastal highway, with Estepona and the world famous Puerto Banus each within around 15 mins drive to the West and East respectively. The nearest beach is approx. 5 mins drive and the beautiful mountain village of Benahavis is only 10 mins drive away. Malaga and Gibraltar airports are approx. 45-50 mins drive in either direction. Townhouse, Atalaya, Costa del Sol. 2 Bedrooms, 2 Bathrooms, Built 119 m², Terrace 10 m². Setting: Close To Golf, Urbanisation. Orientation: East. Condition: Good. Pool: Communal. Climate Control: Pre Installed A/C, Fireplace. Views: Mountain, Garden, Pool. Features: Covered Terrace, Fitted Wardrobes, Private Terrace, Storage Room, Ensuite Bathroom. Furniture: Optional. Kitchen: Fully Fitted. Garden: Communal. Security: Electric Blinds, Alarm System. Parking: Communal. Utilities: Electricity, Drinkable Water, Telephone. Category: Resale.