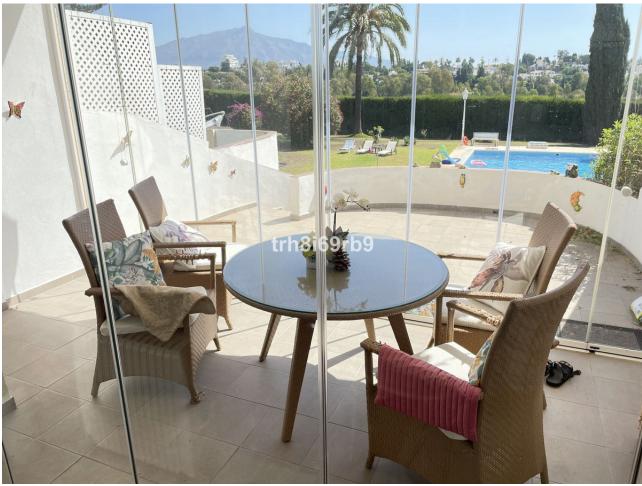

## Sales - House - Atalaya 299.950€

Atalaya House

Community: 2,004 EUR / year IBI: 425 EUR / year Rubbish: 128 EUR / year

2

3

119 m2

A lovely, cosy 2 bed, 3 bath townhouse in a small community of only 12 townhouses in Monte Biarritz. The property has 2 off road parking spaces directly outside the property, which are currently open, but could be covered, if required. On the ground floor of the property there is a spacious lounge/dining area, kitchen, shower room with WC and storage area under the stairs. The lounge leads directly to a terrace which has space for a table and 4 chairs, or a couple of sun loungers, from which there are stairs down to a huge community garden, where the community pool is located. There are glass curtains (and also an electric persiana) from the lounge to the covered terrace and also glass curtains from the covered terrace to the outside terrace. There's a basement underneath the terrace with lots of storage space. On the 1st floor of the property there's a guest bedroom which currently has 1 single bed, but there is space for twin beds or a double bed. The guest bedroom has access to its own bathroom and across the landing is the spacious master bedroom, which has a recently modernised en-suite bathroom with large walk-in shower, vanity unit and WC. The master bedroom has recently installed UPVC sliding doors, with electric Persianas, which leads out to a terrace, where there's space for a small table and 2 chairs. The community is very conveniently located, with easy access to the Benahavis Road and close to the Benahavis junction for easy access to A7 coastal highway, with Estepona and the world famous Puerto Banus each within around 15 mins drive to the West and East respectively. The nearest beach is approx. 5 mins drive and the beautiful mountain village of Benahavis is only 10 mins drive away. Malaga and Gibraltar airports are approx. 45-50 mins drive in either direction. Townhouse, Atalaya, Costa del Sol. 2 Bedrooms, 2 Bathrooms, Built 119 m², Terrace 10 m². Setting: Close To Golf, Urbanisation. Orientation: East. Condition: Good. Pool: Communal. Climate Control: Pre Installed A/C, Fireplace. Views: Mountain, Garden, Pool. Features: Covered Terrace, Fitted Wardrobes, Private Terrace, Storage Room, Ensuite Bathroom. Furniture: Optional. Kitchen: Fully Fitted. Garden: Communal. Security: Electric Blinds, Alarm System. Parking: Communal. Utilities: Electricity, Drinkable Water, Telephone. Category: Resale.