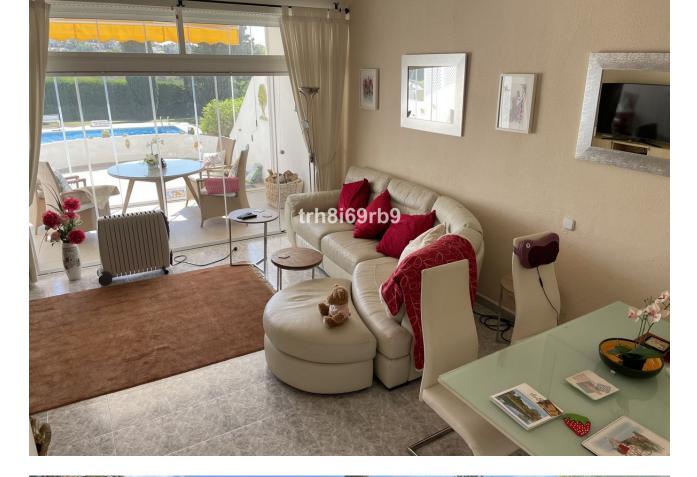

## Sales - House - Atalaya 299.950€

Atalaya House

Community: 2,004 EUR / year IBI: 425 EUR / year Rubbish: 128 EUR / year

2

3

119 m2

A lovely, cosy 2 bed, 3 bath townhouse in a small community of only 12 townhouses in Monte Biarritz. The property has 2 off road parking spaces directly outside the property, which are currently open, but could be covered, if required. On the ground floor of the property there is a spacious lounge/dining area, kitchen, shower room with WC and storage area under the stairs. The lounge leads directly to a terrace which has space for a table and 4 chairs, or a couple of sun loungers, from which there are stairs down to a huge community garden, where the community pool is located. There are glass curtains (and also an electric persiana) from the lounge to the covered terrace and also glass curtains from the covered terrace to the outside terrace. There's a basement underneath the terrace with lots of storage space. On the 1st floor of the property there's a guest bedroom which currently has 1 single bed, but there is space for twin beds or a double bed. The guest bedroom has access to its own bathroom and across the landing is the spacious master bedroom, which has a recently modernised en-suite bathroom with large walk-in shower, vanity unit and WC. The master bedroom has recently installed UPVC sliding doors, with electric Persianas, which leads out to a terrace, where there's space for a small table and 2 chairs. The community is very conveniently located, with easy access to the Benahavis Road and close to the Benahavis junction for easy access to A7 coastal highway, with Estepona and the world famous Puerto Banus each within around 15 mins drive to the West and East respectively. The nearest beach is approx. 5 mins drive and the beautiful mountain village of Benahavis is only 10 mins drive away. Malaga and Gibraltar airports are approx. 45-50 mins drive in either direction. Townhouse, Atalaya, Costa del Sol. 2 Bedrooms, 2 Bathrooms, Built 119 m², Terrace 10 m². Setting: Close To Golf, Urbanisation. Orientation: East. Condition: Good. Pool: Communal. Climate Control: Pre Installed A/C, Fireplace. Views: Mountain, Garden, Pool. Features: Covered Terrace, Fitted Wardrobes, Private Terrace, Storage Room, Ensuite Bathroom. Furniture: Optional. Kitchen: Fully Fitted. Garden: Communal. Security: Electric Blinds, Alarm System. Parking: Communal. Utilities: Electricity, Drinkable Water, Telephone. Category: Resale.