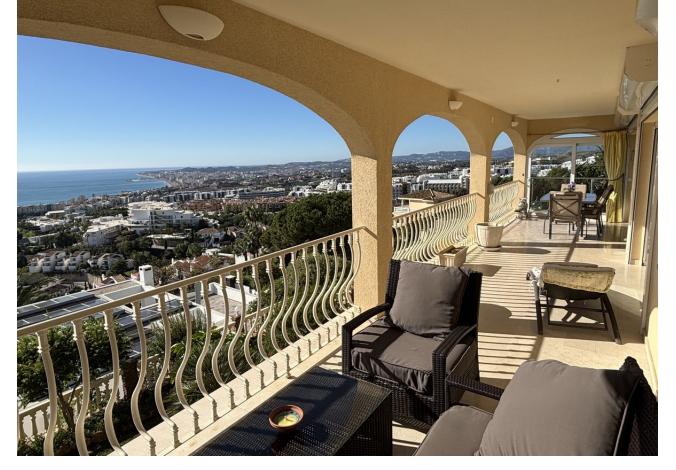

## Sales - House - Benalmadena 2.200.000€

Benalmadena House

Community: 384 EUR / year IBI: 2,001 EUR / year Rubbish: 273 EUR / year

5

3

352 m2

889 m2

Welcome to this newly renovated gem in the sought-after Capellania villa neighborhood! With a unique location and spectacular views of Fuengirola and the Mediterranean, this villa offers everything you could dream of in luxury and privacy. The property spans two floors and has been renovated using only the finest materials. Here, you will find: 5 spacious bedrooms 3 stylish bathrooms A large living room perfect for relaxation and entertaining Expansive terraces with panoramic views A private garden with a heated pool and a charming barbecue area This villa seamlessly combines elegance, functionality, and an exceptional location, ensuring tranquility and privacy. It's perfect for a family seeking the very best – both indoors and outdoors. Contact us today, and let us help you find your dream home!