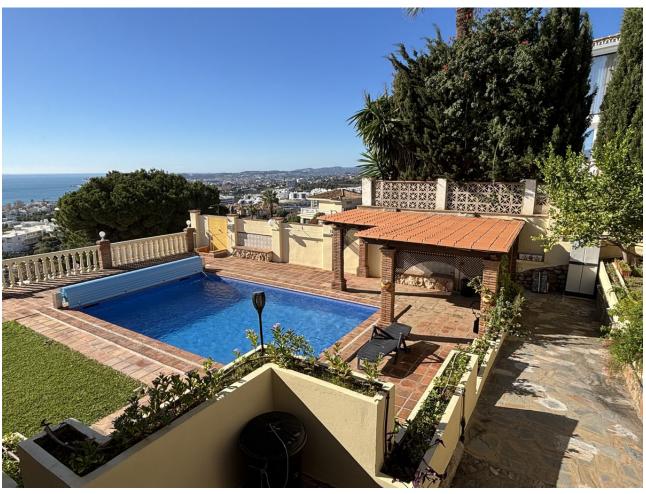

## Sales - House - Benalmadena 2.200.000€

Benalmadena House

Community: 384 EUR / year IBI: 2,001 EUR / year Rubbish: 273 EUR / year

5

3

352 m2

889 m2

Welcome to this newly renovated gem in the sought-after Capellania villa neighborhood! With a unique location and spectacular views of Fuengirola and the Mediterranean, this villa offers everything you could dream of in luxury and privacy. The property spans two floors and has been renovated using only the finest materials. Here, you will find: 5 spacious bedrooms 3 stylish bathrooms A large living room perfect for relaxation and entertaining Expansive terraces with panoramic views A private garden with a heated pool and a charming barbecue area This villa seamlessly combines elegance, functionality, and an exceptional location, ensuring tranquility and privacy. It's perfect for a family seeking the very best – both indoors and outdoors. Contact us today, and let us help you find your dream home!

Setting Orientation Condition Pool Private Urbanisation South West Excellent **Climate Control** Views **Features** Kitchen ✓ Hot A/C. Sea Fitted Wardrobes Fully Fitted Cold A/C Panoramic Satellite TV Fireplace **✓** Urban ❤ WiFi Guest Apartment Ensuite Bathroom Barbeque Double Glazing Garden Security **Parking** Alarm System Private **✓** Garage More Than One