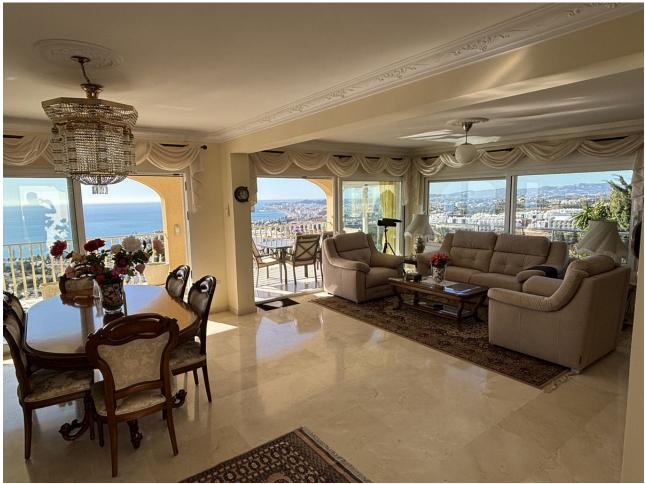

## Sales - House - Benalmadena 2.200.000€

Benalmadena House

Community: 384 EUR / year IBI: 2,001 EUR / year Rubbish: 273 EUR / year

5

3

352 m2

889 m2

Welcome to this newly renovated gem in the sought-after Capellania villa neighborhood! With a unique location and spectacular views of Fuengirola and the Mediterranean, this villa offers everything you could dream of in luxury and privacy. The property spans two floors and has been renovated using only the finest materials. Here, you will find: 5 spacious bedrooms 3 stylish bathrooms A large living room perfect for relaxation and entertaining Expansive terraces with panoramic views A private garden with a heated pool and a charming barbecue area This villa seamlessly combines elegance, functionality, and an exceptional location, ensuring tranquility and privacy. It's perfect for a family seeking the very best – both indoors and outdoors. Contact us today, and let us help you find your dream home!