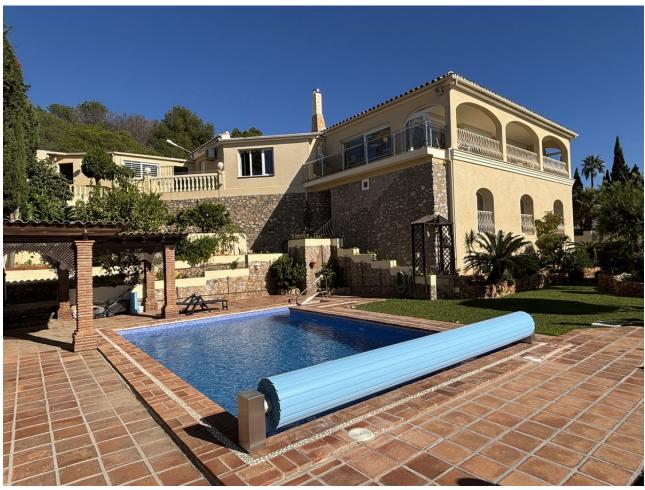

## Sales - House - Benalmadena 2.200.000€

Benalmadena House

Community: 384 EUR / year IBI: 2,001 EUR / year Rubbish: 273 EUR / year

5

3

352 m2

889 m2

Welcome to this newly renovated gem in the sought-after Capellania villa neighborhood! With a unique location and spectacular views of Fuengirola and the Mediterranean, this villa offers everything you could dream of in luxury and privacy. The property spans two floors and has been renovated using only the finest materials. Here, you will find: 5 spacious bedrooms 3 stylish bathrooms A large living room perfect for relaxation and entertaining Expansive terraces with panoramic views A private garden with a heated pool and a charming barbecue area This villa seamlessly combines elegance, functionality, and an exceptional location, ensuring tranquility and privacy. It's perfect for a family seeking the very best – both indoors and outdoors. Contact us today, and let us help you find your dream home!