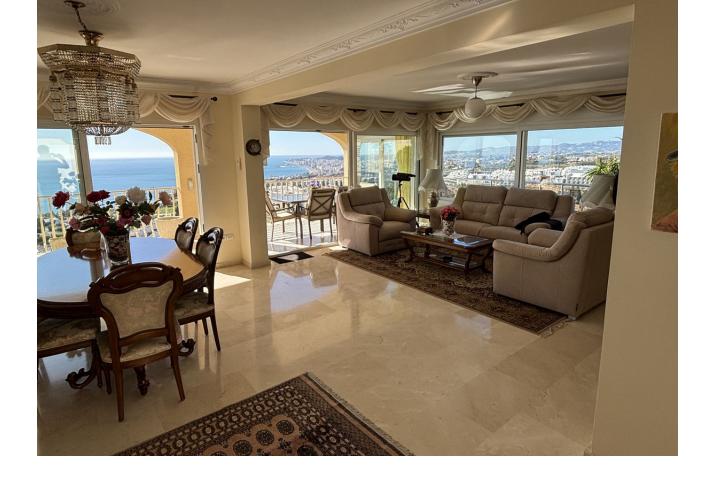

## Sales - House - Benalmadena 2.200.000€

Benalmadena House

Community: 384 EUR / year IBI: 2,001 EUR / year Rubbish: 273 EUR / year

5

3

352 m2

889 m2

Welcome to this newly renovated gem in the sought-after Capellania villa neighborhood! With a unique location and spectacular views of Fuengirola and the Mediterranean, this villa offers everything you could dream of in luxury and privacy. The property spans two floors and has been renovated using only the finest materials. Here, you will find: 5 spacious bedrooms 3 stylish bathrooms A large living room perfect for relaxation and entertaining Expansive terraces with panoramic views A private garden with a heated pool and a charming barbecue area This villa seamlessly combines elegance, functionality, and an exceptional location, ensuring tranquility and privacy. It's perfect for a family seeking the very best – both indoors and outdoors. Contact us today, and let us help you find your dream home!