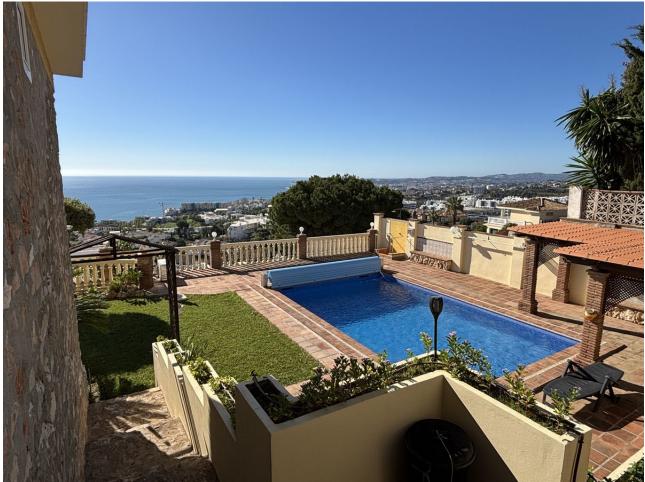

## Sales - House - Benalmadena 2.200.000€

Benalmadena House

Community: 384 EUR / year IBI: 2,001 EUR / year Rubbish: 273 EUR / year

5

3

352 m2

889 m2

Welcome to this newly renovated gem in the sought-after Capellania villa neighborhood! With a unique location and spectacular views of Fuengirola and the Mediterranean, this villa offers everything you could dream of in luxury and privacy. The property spans two floors and has been renovated using only the finest materials. Here, you will find: 5 spacious bedrooms 3 stylish bathrooms A large living room perfect for relaxation and entertaining Expansive terraces with panoramic views A private garden with a heated pool and a charming barbecue area This villa seamlessly combines elegance, functionality, and an exceptional location, ensuring tranquility and privacy. It's perfect for a family seeking the very best – both indoors and outdoors. Contact us today, and let us help you find your dream home!

Setting Orientation Condition Pool Private Urbanisation South West Excellent **Climate Control** Views **Features** Kitchen ✓ Hot A/C. Sea Fitted Wardrobes Fully Fitted Cold A/C Panoramic Satellite TV Fireplace **✓** Urban ❤ WiFi Guest Apartment Ensuite Bathroom Barbeque Double Glazing Garden Security **Parking** Alarm System Private **✓** Garage More Than One