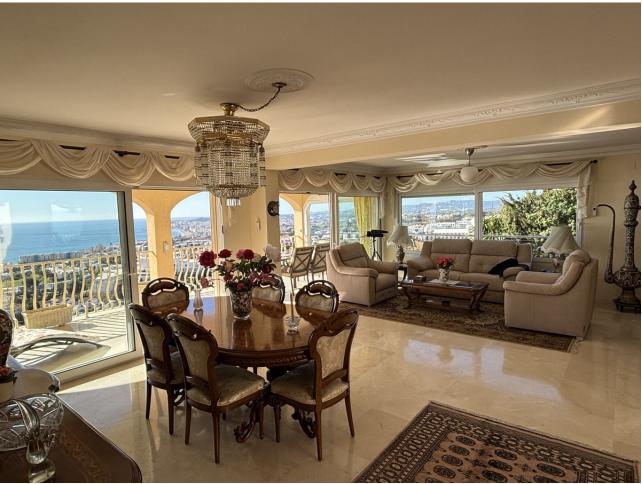

## Sales - House - Benalmadena 2.200.000€

Benalmadena House

Community: 384 EUR / year IBI: 2,001 EUR / year Rubbish: 273 EUR / year

5

3

352 m2

889 m2

Welcome to this newly renovated gem in the sought-after Capellania villa neighborhood! With a unique location and spectacular views of Fuengirola and the Mediterranean, this villa offers everything you could dream of in luxury and privacy. The property spans two floors and has been renovated using only the finest materials. Here, you will find: 5 spacious bedrooms 3 stylish bathrooms A large living room perfect for relaxation and entertaining Expansive terraces with panoramic views A private garden with a heated pool and a charming barbecue area This villa seamlessly combines elegance, functionality, and an exceptional location, ensuring tranquility and privacy. It's perfect for a family seeking the very best – both indoors and outdoors. Contact us today, and let us help you find your dream home!