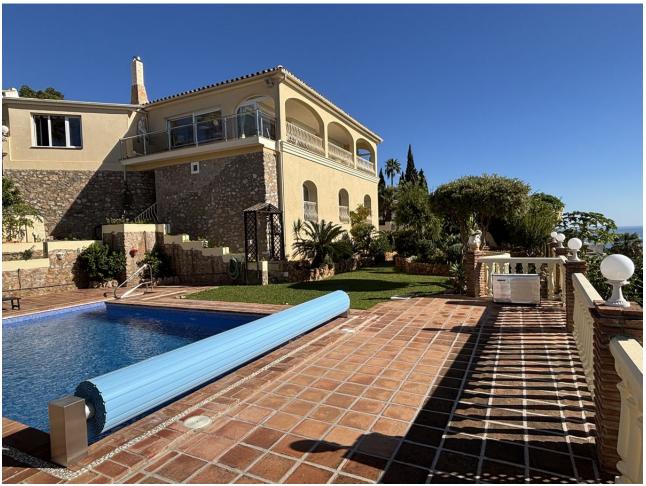

## Sales - House - Benalmadena 2.200.000€

Benalmadena House

Community: 384 EUR / year IBI: 2,001 EUR / year Rubbish: 273 EUR / year

5

3

352 m2

889 m2

Welcome to this newly renovated gem in the sought-after Capellania villa neighborhood! With a unique location and spectacular views of Fuengirola and the Mediterranean, this villa offers everything you could dream of in luxury and privacy. The property spans two floors and has been renovated using only the finest materials. Here, you will find: 5 spacious bedrooms 3 stylish bathrooms A large living room perfect for relaxation and entertaining Expansive terraces with panoramic views A private garden with a heated pool and a charming barbecue area This villa seamlessly combines elegance, functionality, and an exceptional location, ensuring tranquility and privacy. It's perfect for a family seeking the very best – both indoors and outdoors. Contact us today, and let us help you find your dream home!