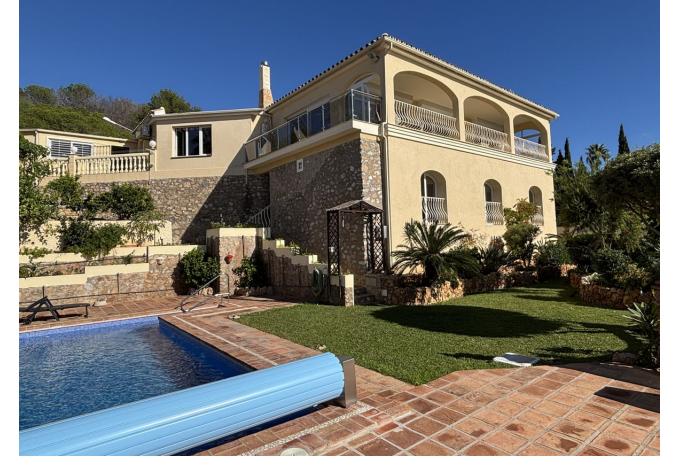

## Sales - House - Benalmadena 2.200.000€

Benalmadena House

Community: 384 EUR / year IBI: 2,001 EUR / year Rubbish: 273 EUR / year

5

3

352 m2

889 m2

Welcome to this newly renovated gem in the sought-after Capellania villa neighborhood! With a unique location and spectacular views of Fuengirola and the Mediterranean, this villa offers everything you could dream of in luxury and privacy. The property spans two floors and has been renovated using only the finest materials. Here, you will find: 5 spacious bedrooms 3 stylish bathrooms A large living room perfect for relaxation and entertaining Expansive terraces with panoramic views A private garden with a heated pool and a charming barbecue area This villa seamlessly combines elegance, functionality, and an exceptional location, ensuring tranquility and privacy. It's perfect for a family seeking the very best – both indoors and outdoors. Contact us today, and let us help you find your dream home!