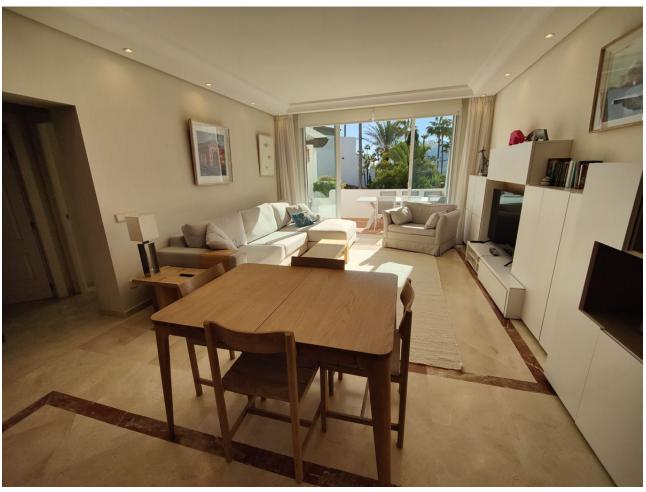

## Sales - Apartment - Puerto Banús 995.000€

Puerto Banús Apartment

Community: 9,444 EUR / year IBI: 1,950 EUR / year Rubbish: 185 EUR / year

3

2

167 m2

Exclusive south facing apartment in one of the most prestigious beachfront developments in Puerto Banús (Marbella). The resort offers security, well maintained and landscaped tropical gardens with streams and ponds, a large communal pool area, a gym, Spa (sauna, steam bath, showers), a games and seating/relaxing area, direct access to the promenade and the beach. The property comprises: large living room with access to a south facing terrace; modern and fully equipped quality kitchen; separate laundry area; Master bedroom with access to the terrace, 2 more bedrooms and 2 bathrooms. The property boasts marble flooring, and benefits from underfloor heating and Air Conditioning (hot/cold) throughout. It also offers a parking space in the underground parking, an alarm system and a safe. A fabulous luxury apartment, next to the sea and Puerto Banús!