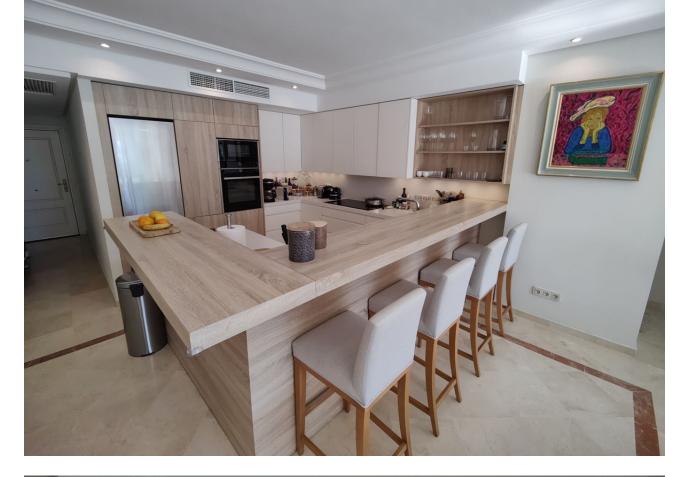

## Sales - Apartment - Puerto Banús 995.000€

Puerto Banús Apartment

Community: 9,444 EUR / year IBI: 1,950 EUR / year Rubbish: 185 EUR / year

3

2

167 m2

Exclusive south facing apartment in one of the most prestigious beachfront developments in Puerto Banús (Marbella). The resort offers security, well maintained and landscaped tropical gardens with streams and ponds, a large communal pool area, a gym, Spa (sauna, steam bath, showers), a games and seating/relaxing area, direct access to the promenade and the beach. The property comprises: large living room with access to a south facing terrace; modern and fully equipped quality kitchen; separate laundry area; Master bedroom with access to the terrace, 2 more bedrooms and 2 bathrooms. The property boasts marble flooring, and benefits from underfloor heating and Air Conditioning (hot/cold) throughout. It also offers a parking space in the underground parking, an alarm system and a safe. A fabulous luxury apartment, next to the sea and Puerto Banús!