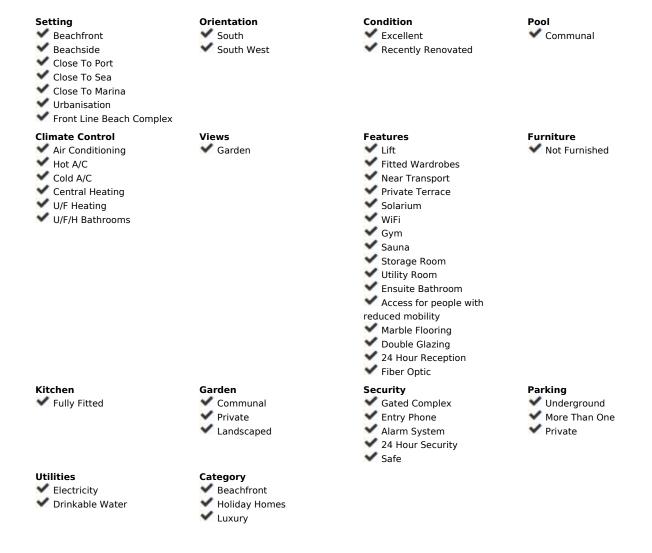

## Sales - Apartment - Puerto Banús 995.000€

Puerto Banús Apartment

Community: 9,444 EUR / year IBI: 1,950 EUR / year Rubbish: 185 EUR / year

3

2

167 m2

Exclusive south facing apartment in one of the most prestigious beachfront developments in Puerto Banús (Marbella). The resort offers security, well maintained and landscaped tropical gardens with streams and ponds, a large communal pool area, a gym, Spa (sauna, steam bath, showers), a games and seating/relaxing area, direct access to the promenade and the beach. The property comprises: large living room with access to a south facing terrace; modern and fully equipped quality kitchen; separate laundry area; Master bedroom with access to the terrace, 2 more bedrooms and 2 bathrooms. The property boasts marble flooring, and benefits from underfloor heating and Air Conditioning (hot/cold) throughout. It also offers a parking space in the underground parking, an alarm system and a safe. A fabulous luxury apartment, next to the sea and Puerto Banús!