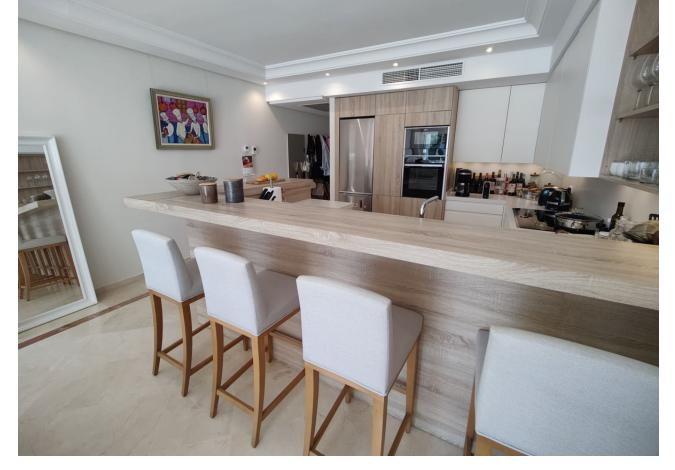

## Sales - Apartment - Puerto Banús 995.000€

Puerto Banús Apartment

Community: 9,444 EUR / year IBI: 1,950 EUR / year Rubbish: 185 EUR / year

3

2

167 m2

Exclusive south facing apartment in one of the most prestigious beachfront developments in Puerto Banús (Marbella). The resort offers security, well maintained and landscaped tropical gardens with streams and ponds, a large communal pool area, a gym, Spa (sauna, steam bath, showers), a games and seating/relaxing area, direct access to the promenade and the beach. The property comprises: large living room with access to a south facing terrace; modern and fully equipped quality kitchen; separate laundry area; Master bedroom with access to the terrace, 2 more bedrooms and 2 bathrooms. The property boasts marble flooring, and benefits from underfloor heating and Air Conditioning (hot/cold) throughout. It also offers a parking space in the underground parking, an alarm system and a safe. A fabulous luxury apartment, next to the sea and Puerto Banús!