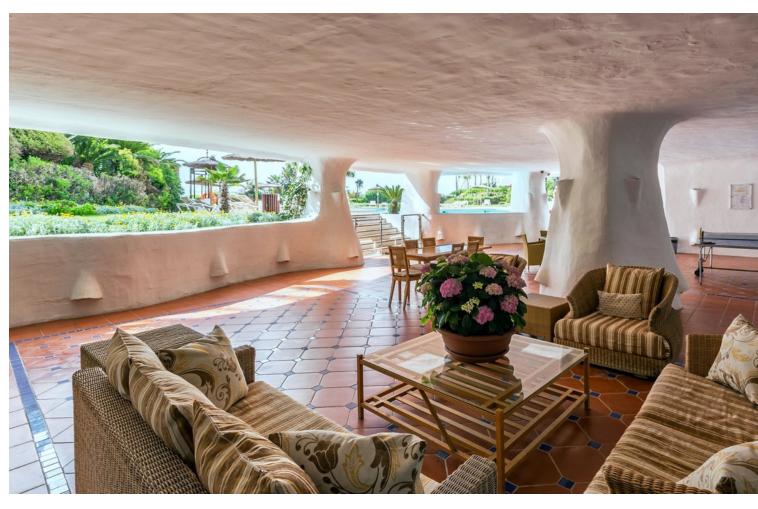

## Sales - Apartment - Puerto Banús 995.000€

Puerto Banús Apartment

Community: 9,444 EUR / year IBI: 1,950 EUR / year Rubbish: 185 EUR / year

3

2

167 m2

Exclusive south facing apartment in one of the most prestigious beachfront developments in Puerto Banús (Marbella). The resort offers security, well maintained and landscaped tropical gardens with streams and ponds, a large communal pool area, a gym, Spa (sauna, steam bath, showers), a games and seating/relaxing area, direct access to the promenade and the beach. The property comprises: large living room with access to a south facing terrace; modern and fully equipped quality kitchen; separate laundry area; Master bedroom with access to the terrace, 2 more bedrooms and 2 bathrooms. The property boasts marble flooring, and benefits from underfloor heating and Air Conditioning (hot/cold) throughout. It also offers a parking space in the underground parking, an alarm system and a safe. A fabulous luxury apartment, next to the sea and Puerto Banús!