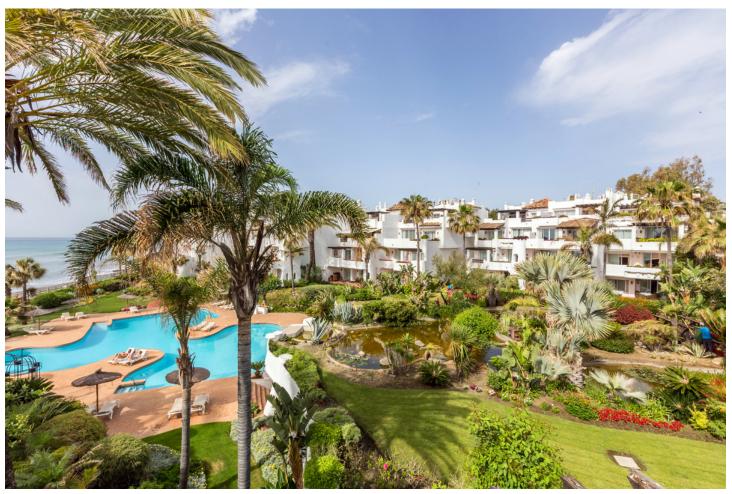

## Sales - Apartment - Puerto Banús 995.000€

Puerto Banús Apartment

Community: 9,444 EUR / year IBI: 1,950 EUR / year Rubbish: 185 EUR / year

3

2

167 m2

Exclusive south facing apartment in one of the most prestigious beachfront developments in Puerto Banús (Marbella). The resort offers security, well maintained and landscaped tropical gardens with streams and ponds, a large communal pool area, a gym, Spa (sauna, steam bath, showers), a games and seating/relaxing area, direct access to the promenade and the beach. The property comprises: large living room with access to a south facing terrace; modern and fully equipped quality kitchen; separate laundry area; Master bedroom with access to the terrace, 2 more bedrooms and 2 bathrooms. The property boasts marble flooring, and benefits from underfloor heating and Air Conditioning (hot/cold) throughout. It also offers a parking space in the underground parking, an alarm system and a safe. A fabulous luxury apartment, next to the sea and Puerto Banús!