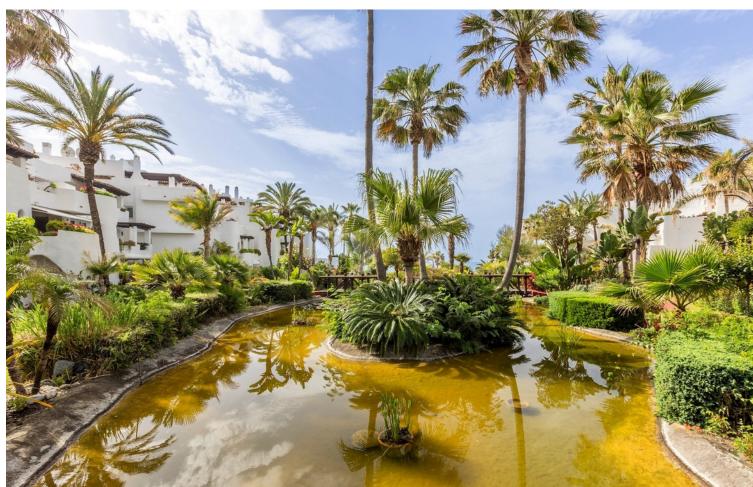

## Sales - Apartment - Puerto Banús 995.000€

Puerto Banús Apartment

Community: 9,444 EUR / year IBI: 1,950 EUR / year Rubbish: 185 EUR / year

3

2

167 m2

Exclusive south facing apartment in one of the most prestigious beachfront developments in Puerto Banús (Marbella). The resort offers security, well maintained and landscaped tropical gardens with streams and ponds, a large communal pool area, a gym, Spa (sauna, steam bath, showers), a games and seating/relaxing area, direct access to the promenade and the beach. The property comprises: large living room with access to a south facing terrace; modern and fully equipped quality kitchen; separate laundry area; Master bedroom with access to the terrace, 2 more bedrooms and 2 bathrooms. The property boasts marble flooring, and benefits from underfloor heating and Air Conditioning (hot/cold) throughout. It also offers a parking space in the underground parking, an alarm system and a safe. A fabulous luxury apartment, next to the sea and Puerto Banús!