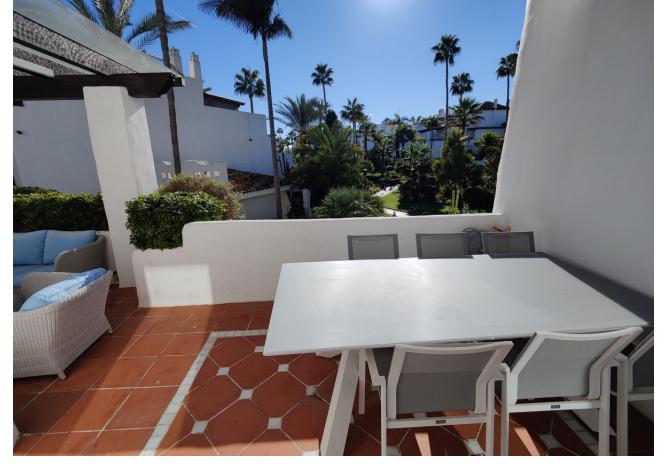

## Sales - Apartment - Puerto Banús 995.000€

Puerto Banús Apartment

Community: 9,444 EUR / year IBI: 1,950 EUR / year Rubbish: 185 EUR / year

3

2

167 m2

Exclusive south facing apartment in one of the most prestigious beachfront developments in Puerto Banús (Marbella). The resort offers security, well maintained and landscaped tropical gardens with streams and ponds, a large communal pool area, a gym, Spa (sauna, steam bath, showers), a games and seating/relaxing area, direct access to the promenade and the beach. The property comprises: large living room with access to a south facing terrace; modern and fully equipped quality kitchen; separate laundry area; Master bedroom with access to the terrace, 2 more bedrooms and 2 bathrooms. The property boasts marble flooring, and benefits from underfloor heating and Air Conditioning (hot/cold) throughout. It also offers a parking space in the underground parking, an alarm system and a safe. A fabulous luxury apartment, next to the sea and Puerto Banús!