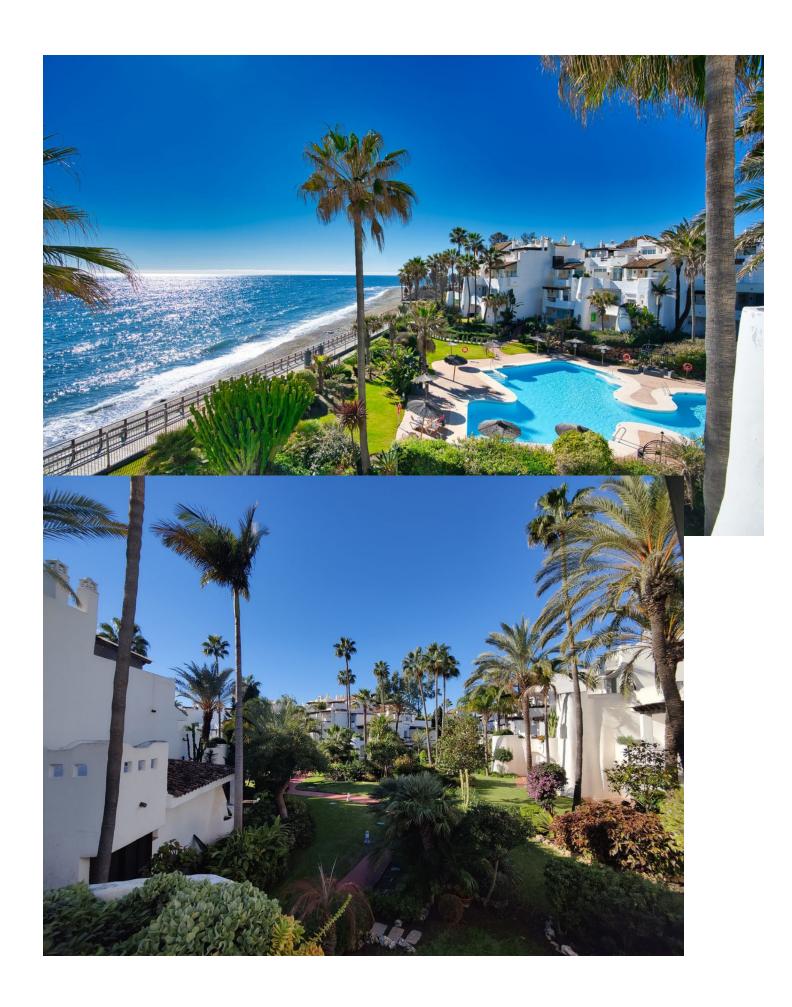

## Sales - Apartment - Puerto Banús 995.000€

Puerto Banús Apartment

Community: 9,444 EUR / year IBI: 1,950 EUR / year Rubbish: 185 EUR / year

3

2

167 m2

Exclusive south facing apartment in one of the most prestigious beachfront developments in Puerto Banús (Marbella). The resort offers security, well maintained and landscaped tropical gardens with streams and ponds, a large communal pool area, a gym, Spa (sauna, steam bath, showers), a games and seating/relaxing area, direct access to the promenade and the beach. The property comprises: large living room with access to a south facing terrace; modern and fully equipped quality kitchen; separate laundry area; Master bedroom with access to the terrace, 2 more bedrooms and 2 bathrooms. The property boasts marble flooring, and benefits from underfloor heating and Air Conditioning (hot/cold) throughout. It also offers a parking space in the underground parking, an alarm system and a safe. A fabulous luxury apartment, next to the sea and Puerto Banús!