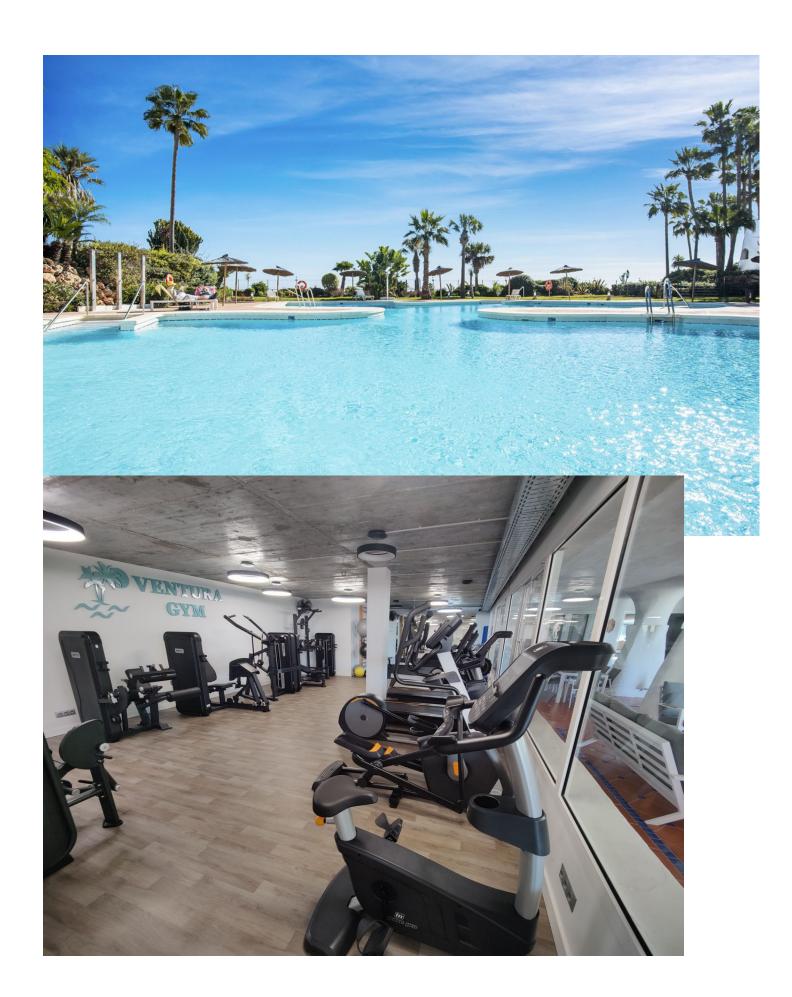

## Sales - Apartment - Puerto Banús 995.000€

Puerto Banús Apartment

Community: 9,444 EUR / year IBI: 1,950 EUR / year Rubbish: 185 EUR / year

3

2

167 m2

Exclusive south facing apartment in one of the most prestigious beachfront developments in Puerto Banús (Marbella). The resort offers security, well maintained and landscaped tropical gardens with streams and ponds, a large communal pool area, a gym, Spa (sauna, steam bath, showers), a games and seating/relaxing area, direct access to the promenade and the beach. The property comprises: large living room with access to a south facing terrace; modern and fully equipped quality kitchen; separate laundry area; Master bedroom with access to the terrace, 2 more bedrooms and 2 bathrooms. The property boasts marble flooring, and benefits from underfloor heating and Air Conditioning (hot/cold) throughout. It also offers a parking space in the underground parking, an alarm system and a safe. A fabulous luxury apartment, next to the sea and Puerto Banús!