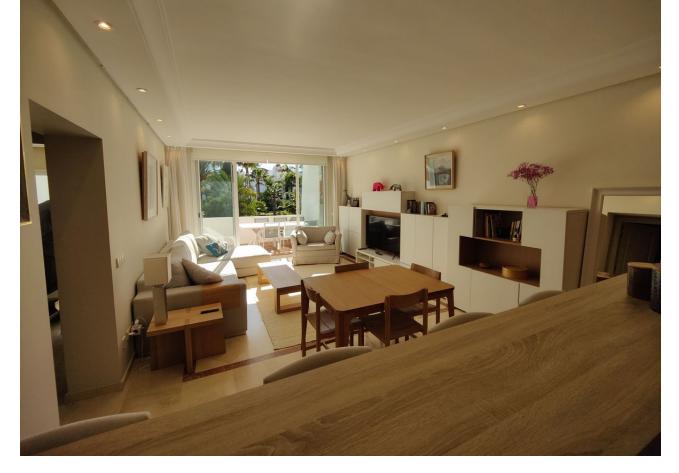

## Sales - Apartment - Puerto Banús 995.000€

Puerto Banús Apartment

Community: 9,444 EUR / year IBI: 1,950 EUR / year Rubbish: 185 EUR / year

3

2

167 m2

Exclusive south facing apartment in one of the most prestigious beachfront developments in Puerto Banús (Marbella). The resort offers security, well maintained and landscaped tropical gardens with streams and ponds, a large communal pool area, a gym, Spa (sauna, steam bath, showers), a games and seating/relaxing area, direct access to the promenade and the beach. The property comprises: large living room with access to a south facing terrace; modern and fully equipped quality kitchen; separate laundry area; Master bedroom with access to the terrace, 2 more bedrooms and 2 bathrooms. The property boasts marble flooring, and benefits from underfloor heating and Air Conditioning (hot/cold) throughout. It also offers a parking space in the underground parking, an alarm system and a safe. A fabulous luxury apartment, next to the sea and Puerto Banús!