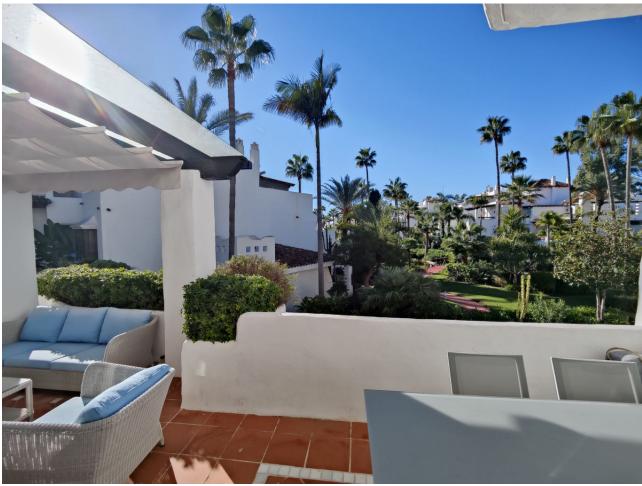

## Sales - Apartment - Puerto Banús 995.000€

Puerto Banús Apartment

Community: 9,444 EUR / year IBI: 1,950 EUR / year Rubbish: 185 EUR / year

3

2

167 m2

Exclusive south facing apartment in one of the most prestigious beachfront developments in Puerto Banús (Marbella). The resort offers security, well maintained and landscaped tropical gardens with streams and ponds, a large communal pool area, a gym, Spa (sauna, steam bath, showers), a games and seating/relaxing area, direct access to the promenade and the beach. The property comprises: large living room with access to a south facing terrace; modern and fully equipped quality kitchen; separate laundry area; Master bedroom with access to the terrace, 2 more bedrooms and 2 bathrooms. The property boasts marble flooring, and benefits from underfloor heating and Air Conditioning (hot/cold) throughout. It also offers a parking space in the underground parking, an alarm system and a safe. A fabulous luxury apartment, next to the sea and Puerto Banús!