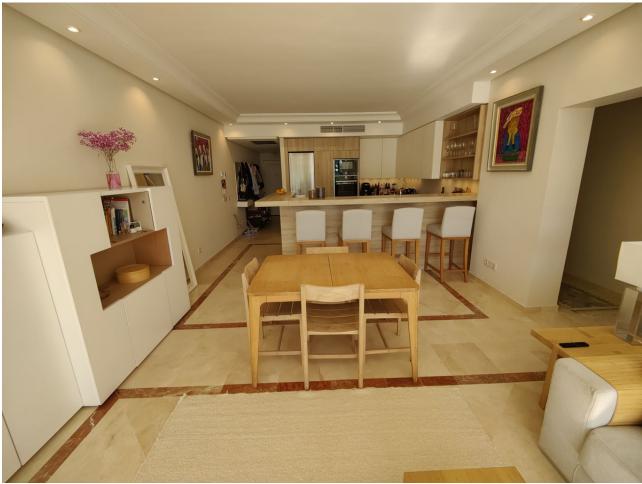

## Sales - Apartment - Puerto Banús 995.000€

Puerto Banús Apartment

Community: 9,444 EUR / year IBI: 1,950 EUR / year Rubbish: 185 EUR / year

3

2

167 m2

Exclusive south facing apartment in one of the most prestigious beachfront developments in Puerto Banús (Marbella). The resort offers security, well maintained and landscaped tropical gardens with streams and ponds, a large communal pool area, a gym, Spa (sauna, steam bath, showers), a games and seating/relaxing area, direct access to the promenade and the beach. The property comprises: large living room with access to a south facing terrace; modern and fully equipped quality kitchen; separate laundry area; Master bedroom with access to the terrace, 2 more bedrooms and 2 bathrooms. The property boasts marble flooring, and benefits from underfloor heating and Air Conditioning (hot/cold) throughout. It also offers a parking space in the underground parking, an alarm system and a safe. A fabulous luxury apartment, next to the sea and Puerto Banús!