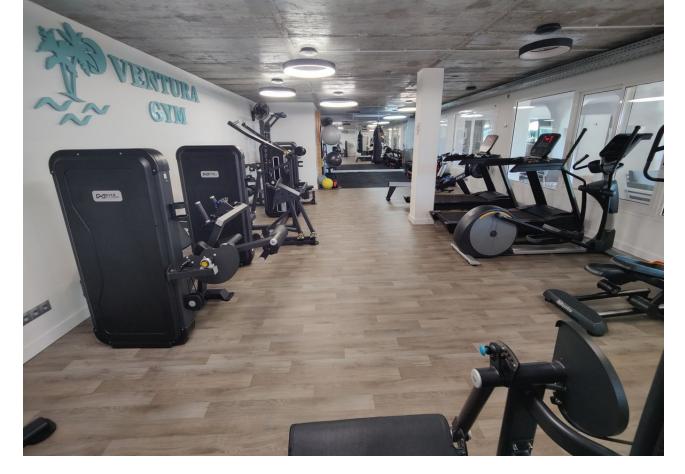

## Sales - Apartment - Puerto Banús 995.000€

Puerto Banús Apartment

Community: 9,444 EUR / year IBI: 1,950 EUR / year Rubbish: 185 EUR / year

3

2

167 m2

Exclusive south facing apartment in one of the most prestigious beachfront developments in Puerto Banús (Marbella). The resort offers security, well maintained and landscaped tropical gardens with streams and ponds, a large communal pool area, a gym, Spa (sauna, steam bath, showers), a games and seating/relaxing area, direct access to the promenade and the beach. The property comprises: large living room with access to a south facing terrace; modern and fully equipped quality kitchen; separate laundry area; Master bedroom with access to the terrace, 2 more bedrooms and 2 bathrooms. The property boasts marble flooring, and benefits from underfloor heating and Air Conditioning (hot/cold) throughout. It also offers a parking space in the underground parking, an alarm system and a safe. A fabulous luxury apartment, next to the sea and Puerto Banús!