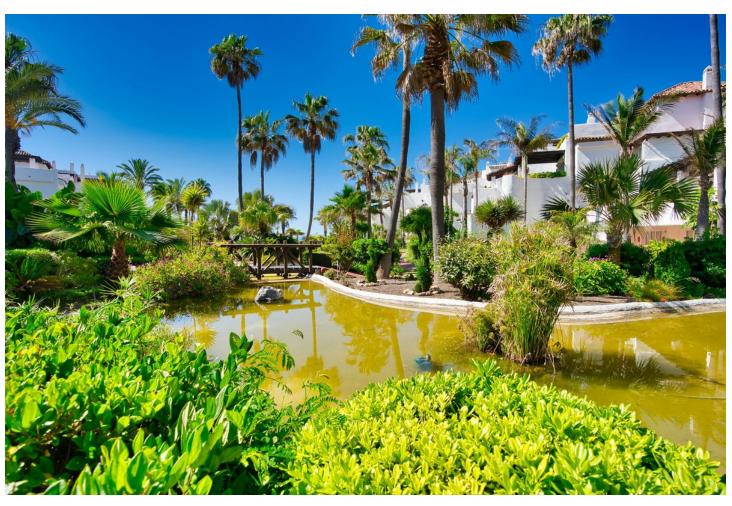

## Sales - Apartment - Puerto Banús 995.000€

Puerto Banús Apartment

Community: 9,444 EUR / year IBI: 1,950 EUR / year Rubbish: 185 EUR / year

3

2

167 m2

Exclusive south facing apartment in one of the most prestigious beachfront developments in Puerto Banús (Marbella). The resort offers security, well maintained and landscaped tropical gardens with streams and ponds, a large communal pool area, a gym, Spa (sauna, steam bath, showers), a games and seating/relaxing area, direct access to the promenade and the beach. The property comprises: large living room with access to a south facing terrace; modern and fully equipped quality kitchen; separate laundry area; Master bedroom with access to the terrace, 2 more bedrooms and 2 bathrooms. The property boasts marble flooring, and benefits from underfloor heating and Air Conditioning (hot/cold) throughout. It also offers a parking space in the underground parking, an alarm system and a safe. A fabulous luxury apartment, next to the sea and Puerto Banús!