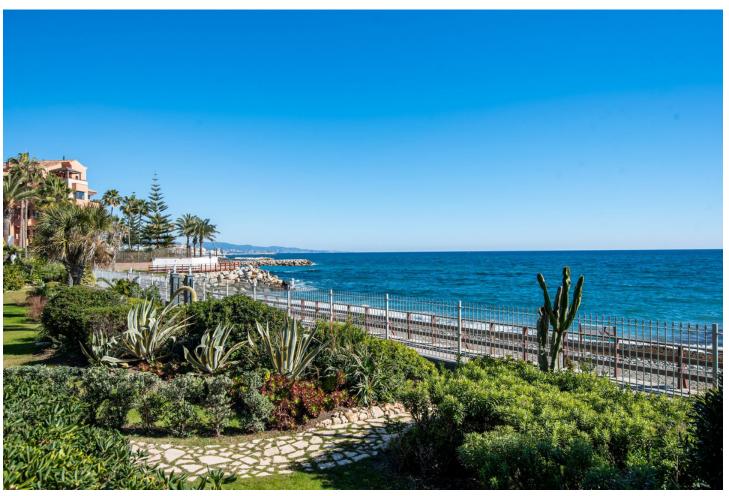

## Sales - Apartment - Puerto Banús 995.000€

Puerto Banús Apartment

Community: 9,444 EUR / year IBI: 1,950 EUR / year Rubbish: 185 EUR / year

3

2

167 m2

Exclusive south facing apartment in one of the most prestigious beachfront developments in Puerto Banús (Marbella). The resort offers security, well maintained and landscaped tropical gardens with streams and ponds, a large communal pool area, a gym, Spa (sauna, steam bath, showers), a games and seating/relaxing area, direct access to the promenade and the beach. The property comprises: large living room with access to a south facing terrace; modern and fully equipped quality kitchen; separate laundry area; Master bedroom with access to the terrace, 2 more bedrooms and 2 bathrooms. The property boasts marble flooring, and benefits from underfloor heating and Air Conditioning (hot/cold) throughout. It also offers a parking space in the underground parking, an alarm system and a safe. A fabulous luxury apartment, next to the sea and Puerto Banús!