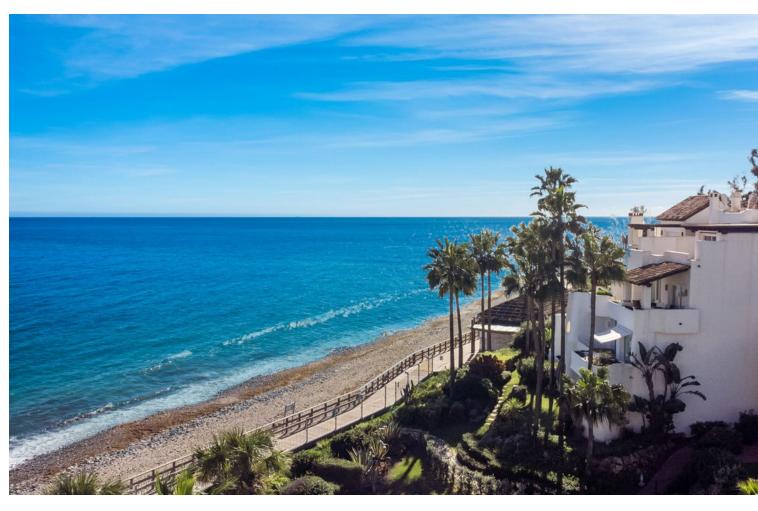

## Sales - Apartment - Puerto Banús 995.000€

Puerto Banús Apartment

Community: 9,444 EUR / year IBI: 1,950 EUR / year Rubbish: 185 EUR / year

3

2

167 m2

Exclusive south facing apartment in one of the most prestigious beachfront developments in Puerto Banús (Marbella). The resort offers security, well maintained and landscaped tropical gardens with streams and ponds, a large communal pool area, a gym, Spa (sauna, steam bath, showers), a games and seating/relaxing area, direct access to the promenade and the beach. The property comprises: large living room with access to a south facing terrace; modern and fully equipped quality kitchen; separate laundry area; Master bedroom with access to the terrace, 2 more bedrooms and 2 bathrooms. The property boasts marble flooring, and benefits from underfloor heating and Air Conditioning (hot/cold) throughout. It also offers a parking space in the underground parking, an alarm system and a safe. A fabulous luxury apartment, next to the sea and Puerto Banús!