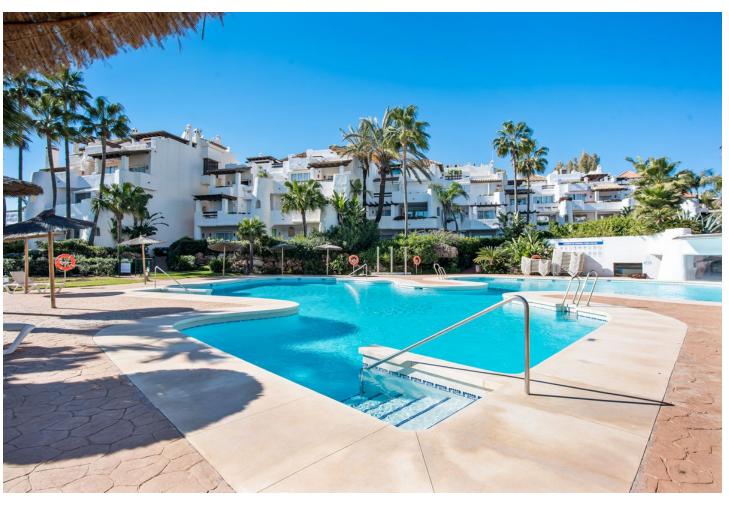

## Sales - Apartment - Puerto Banús 995.000€

Puerto Banús Apartment

Community: 9,444 EUR / year IBI: 1,950 EUR / year Rubbish: 185 EUR / year

3

2

167 m2

Exclusive south facing apartment in one of the most prestigious beachfront developments in Puerto Banús (Marbella). The resort offers security, well maintained and landscaped tropical gardens with streams and ponds, a large communal pool area, a gym, Spa (sauna, steam bath, showers), a games and seating/relaxing area, direct access to the promenade and the beach. The property comprises: large living room with access to a south facing terrace; modern and fully equipped quality kitchen; separate laundry area; Master bedroom with access to the terrace, 2 more bedrooms and 2 bathrooms. The property boasts marble flooring, and benefits from underfloor heating and Air Conditioning (hot/cold) throughout. It also offers a parking space in the underground parking, an alarm system and a safe. A fabulous luxury apartment, next to the sea and Puerto Banús!