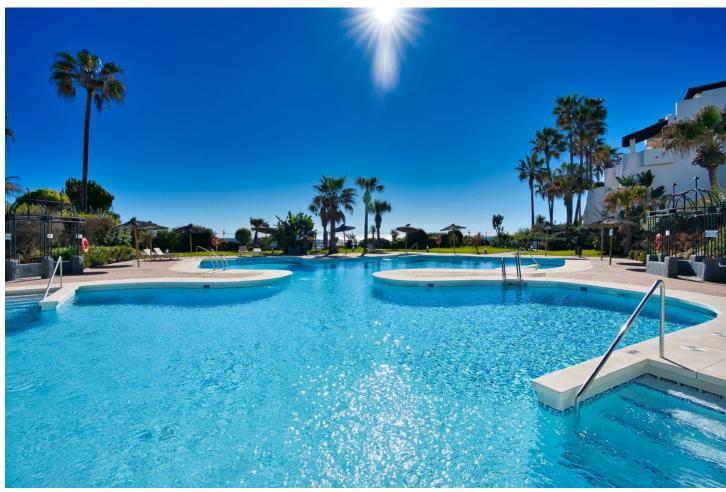

## Sales - Apartment - Puerto Banús 995.000€

Puerto Banús Apartment

Community: 9,444 EUR / year IBI: 1,950 EUR / year Rubbish: 185 EUR / year

3

2

167 m2

Exclusive south facing apartment in one of the most prestigious beachfront developments in Puerto Banús (Marbella). The resort offers security, well maintained and landscaped tropical gardens with streams and ponds, a large communal pool area, a gym, Spa (sauna, steam bath, showers), a games and seating/relaxing area, direct access to the promenade and the beach. The property comprises: large living room with access to a south facing terrace; modern and fully equipped quality kitchen; separate laundry area; Master bedroom with access to the terrace, 2 more bedrooms and 2 bathrooms. The property boasts marble flooring, and benefits from underfloor heating and Air Conditioning (hot/cold) throughout. It also offers a parking space in the underground parking, an alarm system and a safe. A fabulous luxury apartment, next to the sea and Puerto Banús!