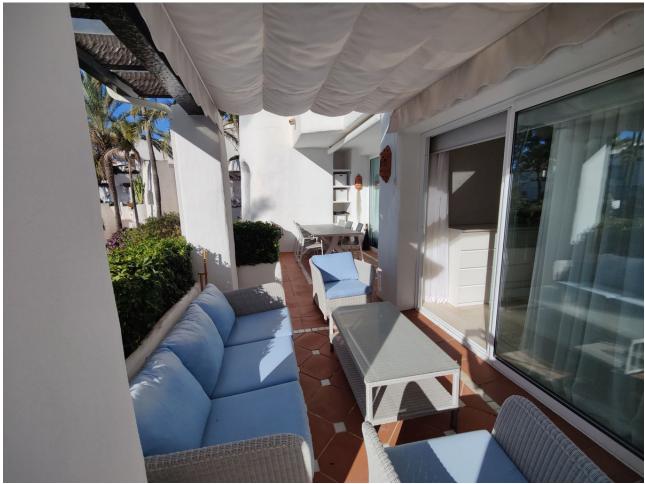

## Sales - Apartment - Puerto Banús 995.000€

Puerto Banús Apartment

Community: 9,444 EUR / year IBI: 1,950 EUR / year Rubbish: 185 EUR / year

3

2

167 m2

Exclusive south facing apartment in one of the most prestigious beachfront developments in Puerto Banús (Marbella). The resort offers security, well maintained and landscaped tropical gardens with streams and ponds, a large communal pool area, a gym, Spa (sauna, steam bath, showers), a games and seating/relaxing area, direct access to the promenade and the beach. The property comprises: large living room with access to a south facing terrace; modern and fully equipped quality kitchen; separate laundry area; Master bedroom with access to the terrace, 2 more bedrooms and 2 bathrooms. The property boasts marble flooring, and benefits from underfloor heating and Air Conditioning (hot/cold) throughout. It also offers a parking space in the underground parking, an alarm system and a safe. A fabulous luxury apartment, next to the sea and Puerto Banús!