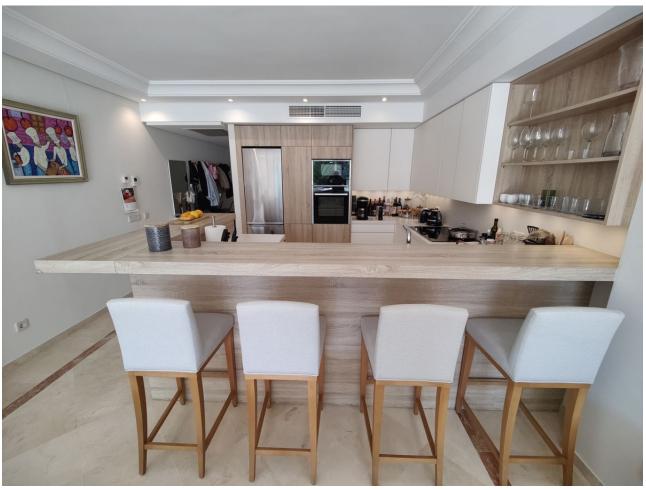

## Sales - Apartment - Puerto Banús 995.000€

Puerto Banús Apartment

Community: 9,444 EUR / year IBI: 1,950 EUR / year Rubbish: 185 EUR / year

3

2

167 m2

Exclusive south facing apartment in one of the most prestigious beachfront developments in Puerto Banús (Marbella). The resort offers security, well maintained and landscaped tropical gardens with streams and ponds, a large communal pool area, a gym, Spa (sauna, steam bath, showers), a games and seating/relaxing area, direct access to the promenade and the beach. The property comprises: large living room with access to a south facing terrace; modern and fully equipped quality kitchen; separate laundry area; Master bedroom with access to the terrace, 2 more bedrooms and 2 bathrooms. The property boasts marble flooring, and benefits from underfloor heating and Air Conditioning (hot/cold) throughout. It also offers a parking space in the underground parking, an alarm system and a safe. A fabulous luxury apartment, next to the sea and Puerto Banús!