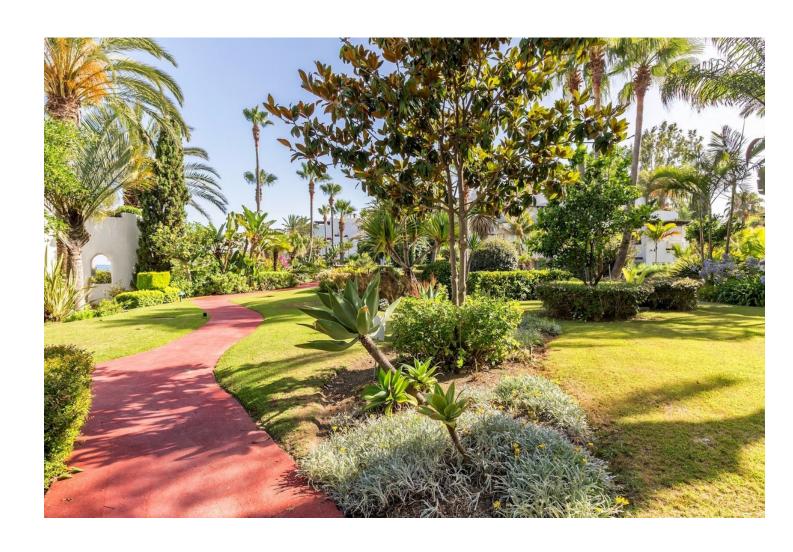

## Sales - Apartment - Puerto Banús 995.000€

Puerto Banús Apartment

Community: 9,444 EUR / year IBI: 1,950 EUR / year Rubbish: 185 EUR / year

3

2

167 m2

Exclusive south facing apartment in one of the most prestigious beachfront developments in Puerto Banús (Marbella). The resort offers security, well maintained and landscaped tropical gardens with streams and ponds, a large communal pool area, a gym, Spa (sauna, steam bath, showers), a games and seating/relaxing area, direct access to the promenade and the beach. The property comprises: large living room with access to a south facing terrace; modern and fully equipped quality kitchen; separate laundry area; Master bedroom with access to the terrace, 2 more bedrooms and 2 bathrooms. The property boasts marble flooring, and benefits from underfloor heating and Air Conditioning (hot/cold) throughout. It also offers a parking space in the underground parking, an alarm system and a safe. A fabulous luxury apartment, next to the sea and Puerto Banús!