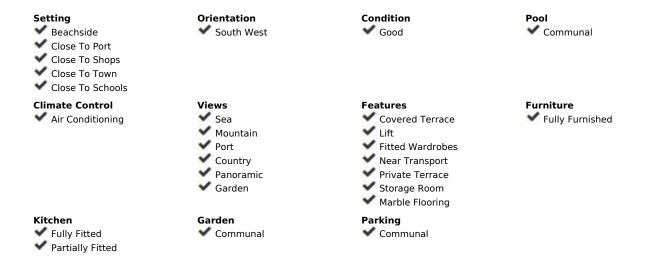

## Sales - Apartment - Estepona 419.000€

Estepona Apartment

Community: 780 EUR / year IBI: 451 EUR / year Rubbish: 111 EUR / year

3

3

109 m<sup>2</sup>

This spacious and bright apartment offers everything needed for a comfortable and serene life. It consists of 3 bedrooms and 2 renovated bathrooms, and features an open-concept living area with a high-quality kitchen. The apartment has a two-level design, with a short flight of stairs leading to the main living area and another half flight providing access to the private bedroom area. This well-thought-out design creates a subtle separation between day and night areas, adding a sense of privacy and spaciousness to the home. With incredible and uninterrupted views of the Mediterranean Sea, Gibraltar, Africa, and the surrounding mountains, this east-south-west facing apartment offers stunning sunsets from its large terrace. Key features: - 3 bedrooms and 2 bathrooms. - Spacious and bright open-concept living room with kitchen. - Panoramic views of the sea, Gibraltar, Africa, and the mountains. - No prying eyes! Sea views also from the bedroom windows on the east side. - Swimming pool in a beautiful landscaped garden. - Parking space within the development and option to purchase a garage. - Access via elevator. - 200 meters from the beach, supermarket, pharmacy, and school. - Quiet and desirable neighborhood with excellent highway connections. - Surrounded by green areas, ideal for a peaceful life. - Renovated kitchen with plenty of storage space, Silestone countertop, and a small pantry. This apartment offers a perfect combination of modern comfort and natural beauty. Ideal for those looking to enjoy tranquility and stunning views, without sacrificing proximity to all amenities.