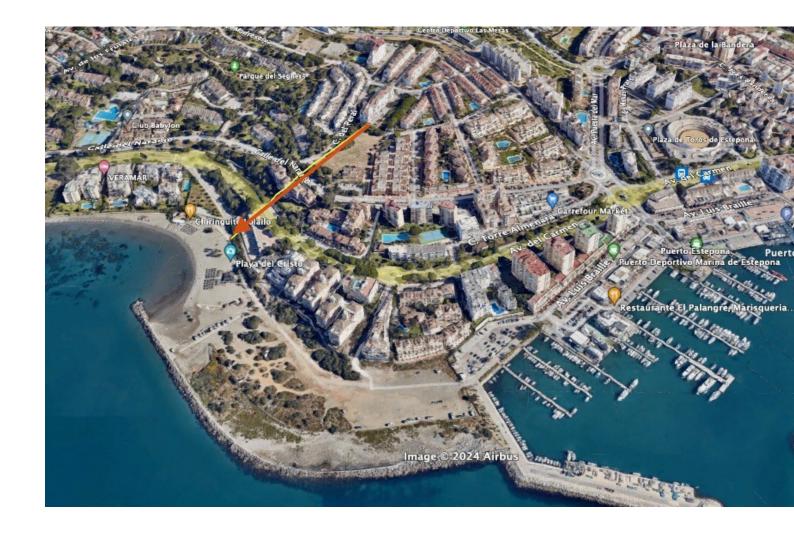

## Sales - Apartment - Estepona 419.000€

Estepona Apartment

Community: 780 EUR / year IBI: 451 EUR / year Rubbish: 111 EUR / year

3

3

109 m<sup>2</sup>

This spacious and bright apartment offers everything needed for a comfortable and serene life. It consists of 3 bedrooms and 2 renovated bathrooms, and features an open-concept living area with a high-quality kitchen. The apartment has a two-level design, with a short flight of stairs leading to the main living area and another half flight providing access to the private bedroom area. This well-thought-out design creates a subtle separation between day and night areas, adding a sense of privacy and spaciousness to the home. With incredible and uninterrupted views of the Mediterranean Sea, Gibraltar, Africa, and the surrounding mountains, this east-south-west facing apartment offers stunning sunsets from its large terrace. Key features: - 3 bedrooms and 2 bathrooms. - Spacious and bright open-concept living room with kitchen. - Panoramic views of the sea, Gibraltar, Africa, and the mountains. - No prying eyes! Sea views also from the bedroom windows on the east side. - Swimming pool in a beautiful landscaped garden. - Parking space within the development and option to purchase a garage. - Access via elevator. - 200 meters from the beach, supermarket, pharmacy, and school. - Quiet and desirable neighborhood with excellent highway connections. - Surrounded by green areas, ideal for a peaceful life. - Renovated kitchen with plenty of storage space, Silestone countertop, and a small pantry. This apartment offers a perfect combination of modern comfort and natural beauty. Ideal for those looking to enjoy tranquility and stunning views, without sacrificing proximity to all amenities.