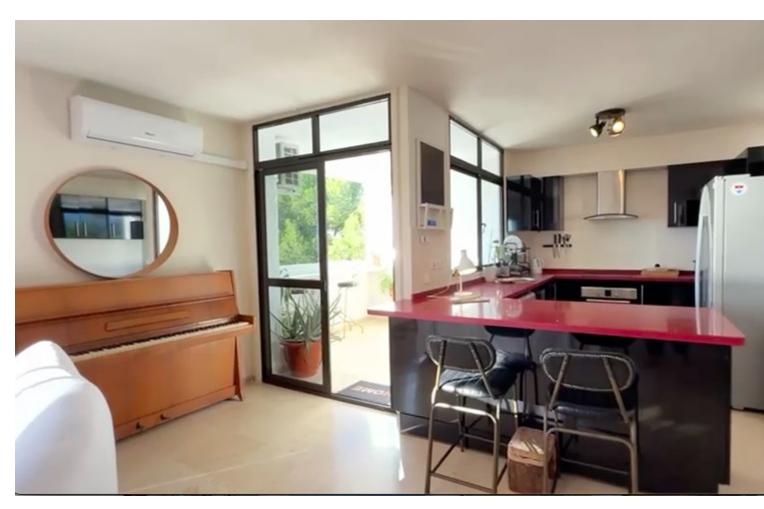

## Sales - Apartment - Estepona 419.000€

Estepona Apartment

Community: 780 EUR / year IBI: 451 EUR / year Rubbish: 111 EUR / year

3

3

109 m<sup>2</sup>

This spacious and bright apartment offers everything needed for a comfortable and serene life. It consists of 3 bedrooms and 2 renovated bathrooms, and features an open-concept living area with a high-quality kitchen. The apartment has a two-level design, with a short flight of stairs leading to the main living area and another half flight providing access to the private bedroom area. This well-thought-out design creates a subtle separation between day and night areas, adding a sense of privacy and spaciousness to the home. With incredible and uninterrupted views of the Mediterranean Sea, Gibraltar, Africa, and the surrounding mountains, this east-south-west facing apartment offers stunning sunsets from its large terrace. Key features: - 3 bedrooms and 2 bathrooms. - Spacious and bright open-concept living room with kitchen. - Panoramic views of the sea, Gibraltar, Africa, and the mountains. - No prying eyes! Sea views also from the bedroom windows on the east side. - Swimming pool in a beautiful landscaped garden. - Parking space within the development and option to purchase a garage. - Access via elevator. - 200 meters from the beach, supermarket, pharmacy, and school. - Quiet and desirable neighborhood with excellent highway connections. - Surrounded by green areas, ideal for a peaceful life. - Renovated kitchen with plenty of storage space, Silestone countertop, and a small pantry. This apartment offers a perfect combination of modern comfort and natural beauty. Ideal for those looking to enjoy tranquility and stunning views, without sacrificing proximity to all amenities.