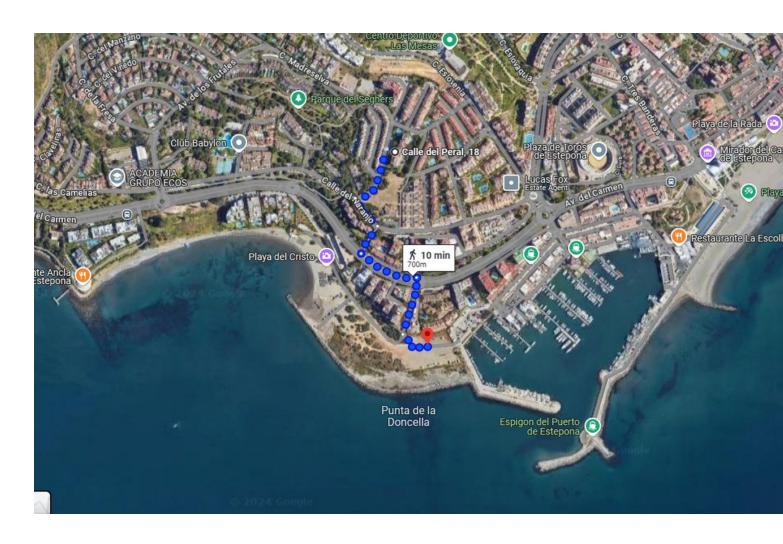

## Sales - Apartment - Estepona 419.000€

Estepona Apartment

Community: 780 EUR / year IBI: 451 EUR / year Rubbish: 111 EUR / year

3

3

109 m<sup>2</sup>

This spacious and bright apartment offers everything needed for a comfortable and serene life. It consists of 3 bedrooms and 2 renovated bathrooms, and features an open-concept living area with a high-quality kitchen. The apartment has a two-level design, with a short flight of stairs leading to the main living area and another half flight providing access to the private bedroom area. This well-thought-out design creates a subtle separation between day and night areas, adding a sense of privacy and spaciousness to the home. With incredible and uninterrupted views of the Mediterranean Sea, Gibraltar, Africa, and the surrounding mountains, this east-south-west facing apartment offers stunning sunsets from its large terrace. Key features: - 3 bedrooms and 2 bathrooms. - Spacious and bright open-concept living room with kitchen. - Panoramic views of the sea, Gibraltar, Africa, and the mountains. - No prying eyes! Sea views also from the bedroom windows on the east side. - Swimming pool in a beautiful landscaped garden. - Parking space within the development and option to purchase a garage. - Access via elevator. - 200 meters from the beach, supermarket, pharmacy, and school. - Quiet and desirable neighborhood with excellent highway connections. - Surrounded by green areas, ideal for a peaceful life. - Renovated kitchen with plenty of storage space, Silestone countertop, and a small pantry. This apartment offers a perfect combination of modern comfort and natural beauty. Ideal for those looking to enjoy tranquility and stunning views, without sacrificing proximity to all amenities.