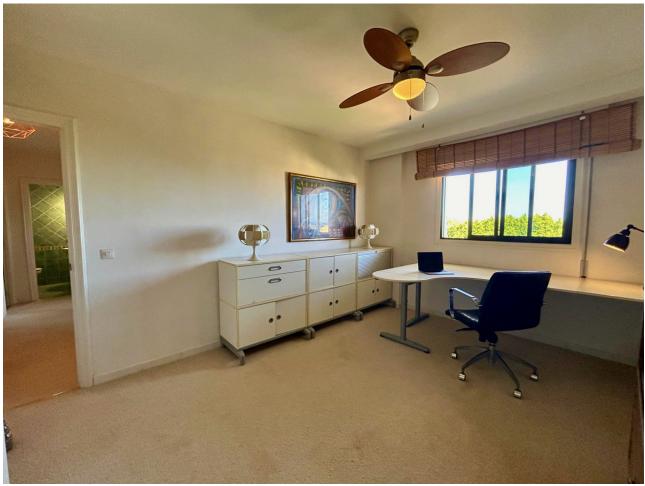

## Sales - Apartment - Estepona 419.000€

Estepona Apartment

Community: 780 EUR / year IBI: 451 EUR / year Rubbish: 111 EUR / year

3

3

109 m<sup>2</sup>

This spacious and bright apartment offers everything needed for a comfortable and serene life. It consists of 3 bedrooms and 2 renovated bathrooms, and features an open-concept living area with a high-quality kitchen. The apartment has a two-level design, with a short flight of stairs leading to the main living area and another half flight providing access to the private bedroom area. This well-thought-out design creates a subtle separation between day and night areas, adding a sense of privacy and spaciousness to the home. With incredible and uninterrupted views of the Mediterranean Sea, Gibraltar, Africa, and the surrounding mountains, this east-south-west facing apartment offers stunning sunsets from its large terrace. Key features: - 3 bedrooms and 2 bathrooms. - Spacious and bright open-concept living room with kitchen. - Panoramic views of the sea, Gibraltar, Africa, and the mountains. - No prying eyes! Sea views also from the bedroom windows on the east side. - Swimming pool in a beautiful landscaped garden. - Parking space within the development and option to purchase a garage. - Access via elevator. - 200 meters from the beach, supermarket, pharmacy, and school. - Quiet and desirable neighborhood with excellent highway connections. - Surrounded by green areas, ideal for a peaceful life. - Renovated kitchen with plenty of storage space, Silestone countertop, and a small pantry. This apartment offers a perfect combination of modern comfort and natural beauty. Ideal for those looking to enjoy tranquility and stunning views, without sacrificing proximity to all amenities.