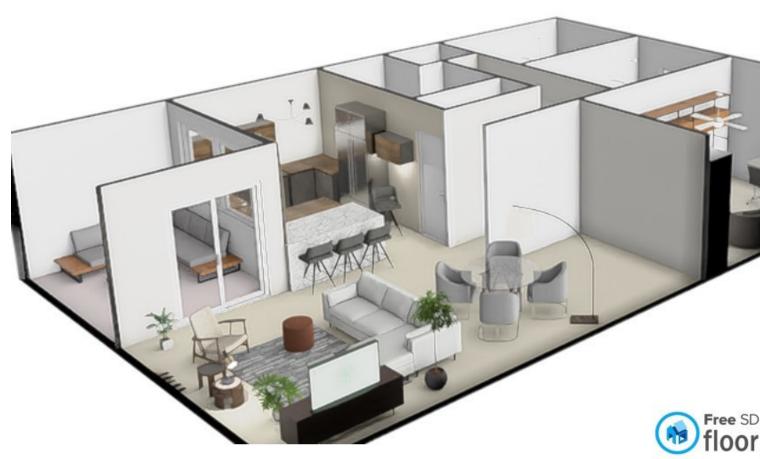

## Sales - Apartment - Estepona 419.000€

Estepona Apartment

Community: 780 EUR / year IBI: 451 EUR / year Rubbish: 111 EUR / year

3

3

109 m<sup>2</sup>

This spacious and bright apartment offers everything needed for a comfortable and serene life. It consists of 3 bedrooms and 2 renovated bathrooms, and features an open-concept living area with a high-quality kitchen. The apartment has a two-level design, with a short flight of stairs leading to the main living area and another half flight providing access to the private bedroom area. This well-thought-out design creates a subtle separation between day and night areas, adding a sense of privacy and spaciousness to the home. With incredible and uninterrupted views of the Mediterranean Sea, Gibraltar, Africa, and the surrounding mountains, this east-south-west facing apartment offers stunning sunsets from its large terrace. Key features: - 3 bedrooms and 2 bathrooms. - Spacious and bright open-concept living room with kitchen. - Panoramic views of the sea, Gibraltar, Africa, and the mountains. - No prying eyes! Sea views also from the bedroom windows on the east side. - Swimming pool in a beautiful landscaped garden. - Parking space within the development and option to purchase a garage. - Access via elevator. - 200 meters from the beach, supermarket, pharmacy, and school. - Quiet and desirable neighborhood with excellent highway connections. - Surrounded by green areas, ideal for a peaceful life. - Renovated kitchen with plenty of storage space, Silestone countertop, and a small pantry. This apartment offers a perfect combination of modern comfort and natural beauty. Ideal for those looking to enjoy tranquility and stunning views, without sacrificing proximity to all amenities.