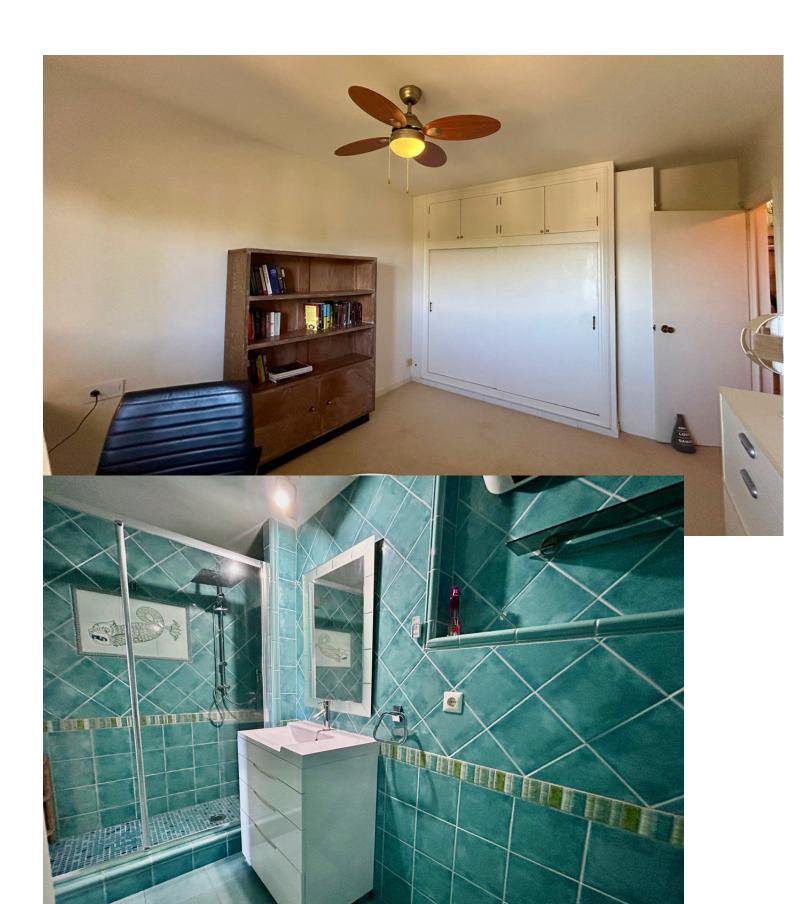

## Sales - Apartment - Estepona 419.000€

Estepona Apartment

Community: 780 EUR / year IBI: 451 EUR / year Rubbish: 111 EUR / year

3

3

109 m<sup>2</sup>

This spacious and bright apartment offers everything needed for a comfortable and serene life. It consists of 3 bedrooms and 2 renovated bathrooms, and features an open-concept living area with a high-quality kitchen. The apartment has a two-level design, with a short flight of stairs leading to the main living area and another half flight providing access to the private bedroom area. This well-thought-out design creates a subtle separation between day and night areas, adding a sense of privacy and spaciousness to the home. With incredible and uninterrupted views of the Mediterranean Sea, Gibraltar, Africa, and the surrounding mountains, this east-south-west facing apartment offers stunning sunsets from its large terrace. Key features: - 3 bedrooms and 2 bathrooms. - Spacious and bright open-concept living room with kitchen. - Panoramic views of the sea, Gibraltar, Africa, and the mountains. - No prying eyes! Sea views also from the bedroom windows on the east side. - Swimming pool in a beautiful landscaped garden. - Parking space within the development and option to purchase a garage. - Access via elevator. - 200 meters from the beach, supermarket, pharmacy, and school. - Quiet and desirable neighborhood with excellent highway connections. - Surrounded by green areas, ideal for a peaceful life. - Renovated kitchen with plenty of storage space, Silestone countertop, and a small pantry. This apartment offers a perfect combination of modern comfort and natural beauty. Ideal for those looking to enjoy tranquility and stunning views, without sacrificing proximity to all amenities.