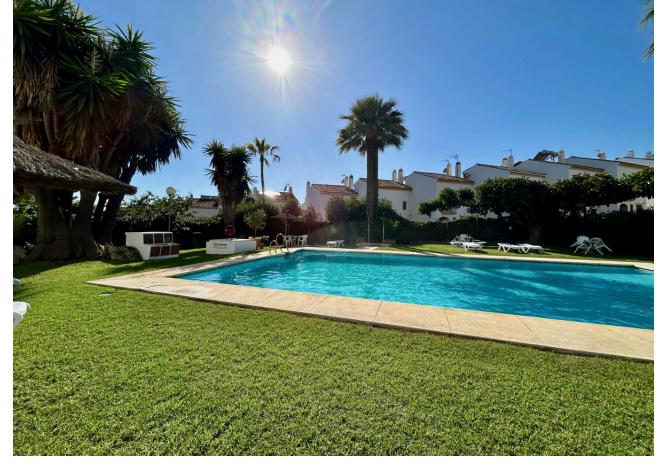

## Sales - Apartment - Estepona 419.000€

Estepona Apartment

Community: 780 EUR / year IBI: 451 EUR / year Rubbish: 111 EUR / year

3

3

109 m<sup>2</sup>

This spacious and bright apartment offers everything needed for a comfortable and serene life. It consists of 3 bedrooms and 2 renovated bathrooms, and features an open-concept living area with a high-quality kitchen. The apartment has a two-level design, with a short flight of stairs leading to the main living area and another half flight providing access to the private bedroom area. This well-thought-out design creates a subtle separation between day and night areas, adding a sense of privacy and spaciousness to the home. With incredible and uninterrupted views of the Mediterranean Sea, Gibraltar, Africa, and the surrounding mountains, this east-south-west facing apartment offers stunning sunsets from its large terrace. Key features: - 3 bedrooms and 2 bathrooms. - Spacious and bright open-concept living room with kitchen. - Panoramic views of the sea, Gibraltar, Africa, and the mountains. - No prying eyes! Sea views also from the bedroom windows on the east side. - Swimming pool in a beautiful landscaped garden. - Parking space within the development and option to purchase a garage. - Access via elevator. - 200 meters from the beach, supermarket, pharmacy, and school. - Quiet and desirable neighborhood with excellent highway connections. - Surrounded by green areas, ideal for a peaceful life. - Renovated kitchen with plenty of storage space, Silestone countertop, and a small pantry. This apartment offers a perfect combination of modern comfort and natural beauty. Ideal for those looking to enjoy tranquility and stunning views, without sacrificing proximity to all amenities.