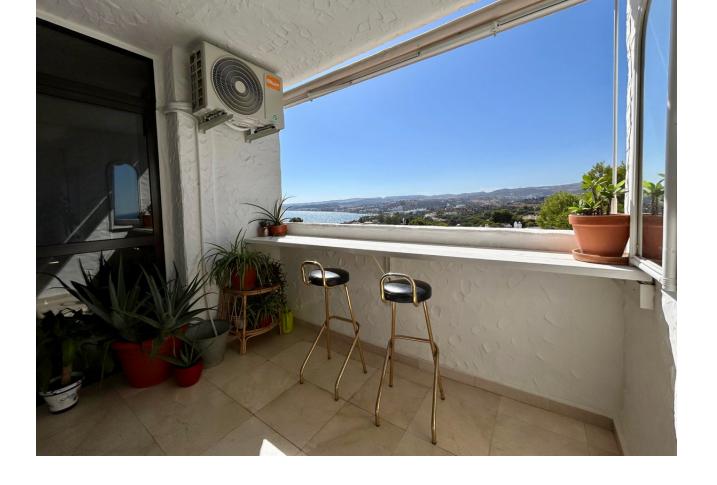

## Sales - Apartment - Estepona 419.000€

Estepona Apartment

Community: 780 EUR / year IBI: 451 EUR / year Rubbish: 111 EUR / year

3

3

109 m<sup>2</sup>

This spacious and bright apartment offers everything needed for a comfortable and serene life. It consists of 3 bedrooms and 2 renovated bathrooms, and features an open-concept living area with a high-quality kitchen. The apartment has a two-level design, with a short flight of stairs leading to the main living area and another half flight providing access to the private bedroom area. This well-thought-out design creates a subtle separation between day and night areas, adding a sense of privacy and spaciousness to the home. With incredible and uninterrupted views of the Mediterranean Sea, Gibraltar, Africa, and the surrounding mountains, this east-south-west facing apartment offers stunning sunsets from its large terrace. Key features: - 3 bedrooms and 2 bathrooms. - Spacious and bright open-concept living room with kitchen. - Panoramic views of the sea, Gibraltar, Africa, and the mountains. - No prying eyes! Sea views also from the bedroom windows on the east side. - Swimming pool in a beautiful landscaped garden. - Parking space within the development and option to purchase a garage. - Access via elevator. - 200 meters from the beach, supermarket, pharmacy, and school. - Quiet and desirable neighborhood with excellent highway connections. - Surrounded by green areas, ideal for a peaceful life. - Renovated kitchen with plenty of storage space, Silestone countertop, and a small pantry. This apartment offers a perfect combination of modern comfort and natural beauty. Ideal for those looking to enjoy tranquility and stunning views, without sacrificing proximity to all amenities.