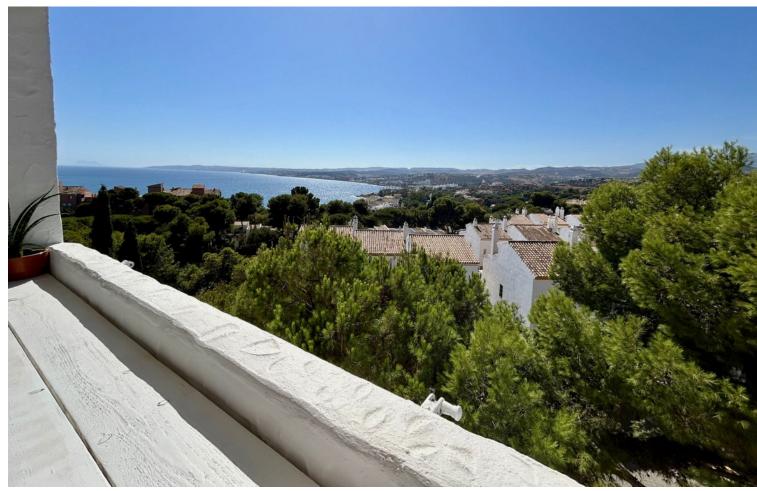

## Sales - Apartment - Estepona 419.000€

Estepona Apartment

Community: 780 EUR / year IBI: 451 EUR / year Rubbish: 111 EUR / year

3

3

109 m<sup>2</sup>

This spacious and bright apartment offers everything needed for a comfortable and serene life. It consists of 3 bedrooms and 2 renovated bathrooms, and features an open-concept living area with a high-quality kitchen. The apartment has a two-level design, with a short flight of stairs leading to the main living area and another half flight providing access to the private bedroom area. This well-thought-out design creates a subtle separation between day and night areas, adding a sense of privacy and spaciousness to the home. With incredible and uninterrupted views of the Mediterranean Sea, Gibraltar, Africa, and the surrounding mountains, this east-south-west facing apartment offers stunning sunsets from its large terrace. Key features: - 3 bedrooms and 2 bathrooms. - Spacious and bright open-concept living room with kitchen. - Panoramic views of the sea, Gibraltar, Africa, and the mountains. - No prying eyes! Sea views also from the bedroom windows on the east side. - Swimming pool in a beautiful landscaped garden. - Parking space within the development and option to purchase a garage. - Access via elevator. - 200 meters from the beach, supermarket, pharmacy, and school. - Quiet and desirable neighborhood with excellent highway connections. - Surrounded by green areas, ideal for a peaceful life. - Renovated kitchen with plenty of storage space, Silestone countertop, and a small pantry. This apartment offers a perfect combination of modern comfort and natural beauty. Ideal for those looking to enjoy tranquility and stunning views, without sacrificing proximity to all amenities.