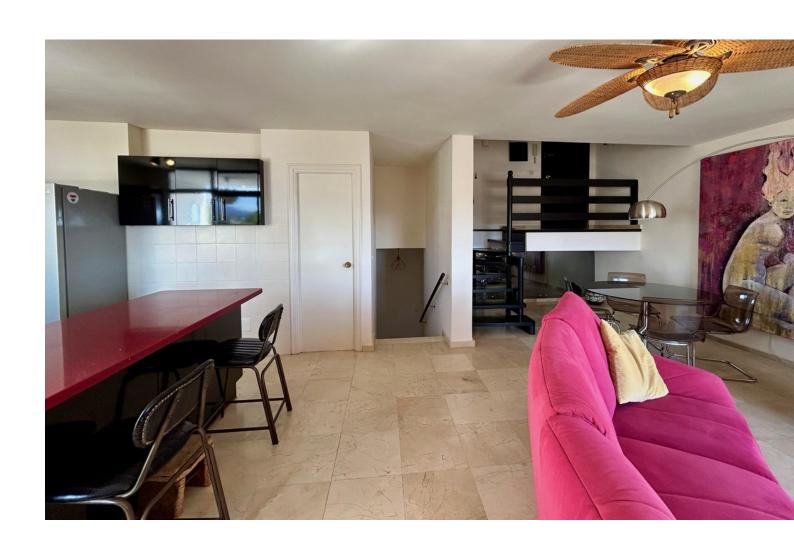

## Sales - Apartment - Estepona 419.000€

Estepona Apartment

Community: 780 EUR / year IBI: 451 EUR / year Rubbish: 111 EUR / year

3

3

109 m<sup>2</sup>

This spacious and bright apartment offers everything needed for a comfortable and serene life. It consists of 3 bedrooms and 2 renovated bathrooms, and features an open-concept living area with a high-quality kitchen. The apartment has a two-level design, with a short flight of stairs leading to the main living area and another half flight providing access to the private bedroom area. This well-thought-out design creates a subtle separation between day and night areas, adding a sense of privacy and spaciousness to the home. With incredible and uninterrupted views of the Mediterranean Sea, Gibraltar, Africa, and the surrounding mountains, this east-south-west facing apartment offers stunning sunsets from its large terrace. Key features: - 3 bedrooms and 2 bathrooms. - Spacious and bright open-concept living room with kitchen. - Panoramic views of the sea, Gibraltar, Africa, and the mountains. - No prying eyes! Sea views also from the bedroom windows on the east side. - Swimming pool in a beautiful landscaped garden. - Parking space within the development and option to purchase a garage. - Access via elevator. - 200 meters from the beach, supermarket, pharmacy, and school. - Quiet and desirable neighborhood with excellent highway connections. - Surrounded by green areas, ideal for a peaceful life. - Renovated kitchen with plenty of storage space, Silestone countertop, and a small pantry. This apartment offers a perfect combination of modern comfort and natural beauty. Ideal for those looking to enjoy tranquility and stunning views, without sacrificing proximity to all amenities.