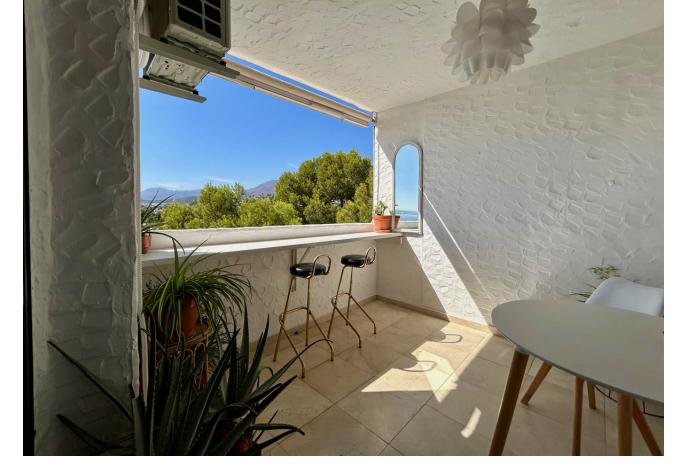

## Sales - Apartment - Estepona 419.000€

Estepona Apartment

Community: 780 EUR / year IBI: 451 EUR / year Rubbish: 111 EUR / year

3

3

109 m<sup>2</sup>

This spacious and bright apartment offers everything needed for a comfortable and serene life. It consists of 3 bedrooms and 2 renovated bathrooms, and features an open-concept living area with a high-quality kitchen. The apartment has a two-level design, with a short flight of stairs leading to the main living area and another half flight providing access to the private bedroom area. This well-thought-out design creates a subtle separation between day and night areas, adding a sense of privacy and spaciousness to the home. With incredible and uninterrupted views of the Mediterranean Sea, Gibraltar, Africa, and the surrounding mountains, this east-south-west facing apartment offers stunning sunsets from its large terrace. Key features: - 3 bedrooms and 2 bathrooms. - Spacious and bright open-concept living room with kitchen. - Panoramic views of the sea, Gibraltar, Africa, and the mountains. - No prying eyes! Sea views also from the bedroom windows on the east side. - Swimming pool in a beautiful landscaped garden. - Parking space within the development and option to purchase a garage. - Access via elevator. - 200 meters from the beach, supermarket, pharmacy, and school. - Quiet and desirable neighborhood with excellent highway connections. - Surrounded by green areas, ideal for a peaceful life. - Renovated kitchen with plenty of storage space, Silestone countertop, and a small pantry. This apartment offers a perfect combination of modern comfort and natural beauty. Ideal for those looking to enjoy tranquility and stunning views, without sacrificing proximity to all amenities.