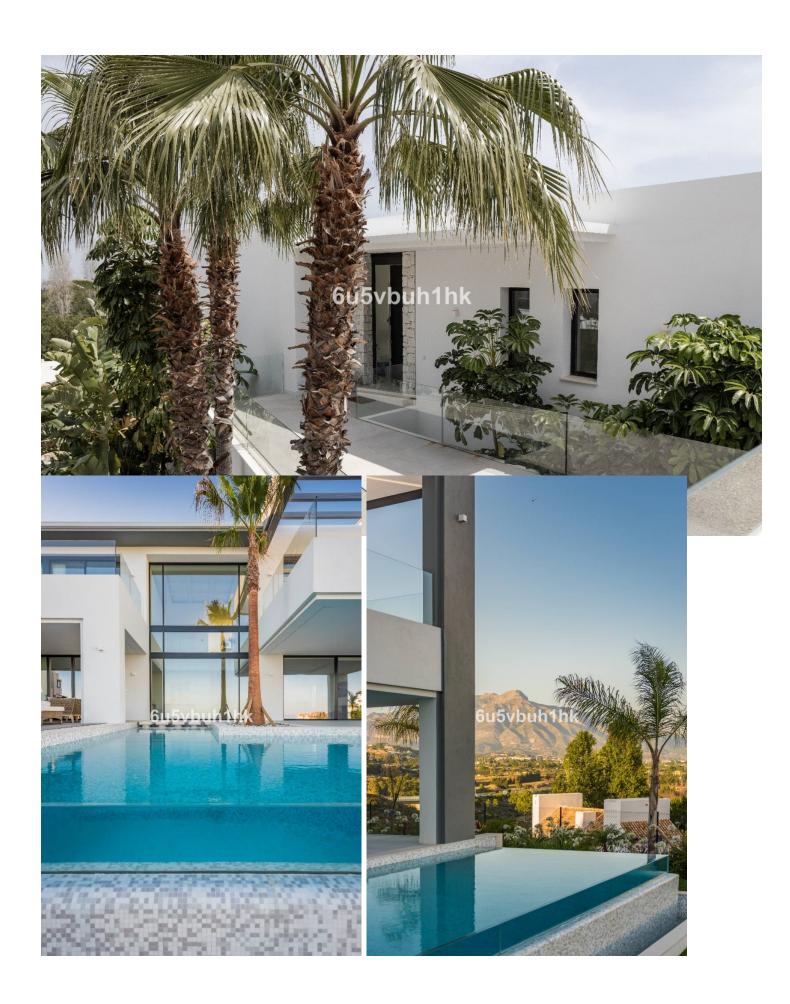

## Sales - House - Benahavís 2.850.000€

**Benahavís** House

5

685 m2

1459 m2

Stylish villa located in La Alqueria, Benahavis, only a short drive to all amenities, schools, golf course, restaurants, and the iconic Puerto Banus. Marbella is also easily accessible, close to some of the best beaches of the area. Also within easy reach is the picturesque village of Benahavis with its renowned restaurants. A contemporary style property built to high standards, with a good distribution over three levels and expansive floor to ceiling windows with plenty of light and panoramic views. There is an ample lounge dining room with a fireplace and stunning views towards the sea and a feature window stretching over two floors. The stunning and iconic La Concha mountain can also be seen from parts of the villa. With a fully fitted well designed kitchen, and terrace doors leading to outside. A suspended staircase connects all levels, there are three ensuite bedrooms on the first level with impressive views. The lowest level has two bedrooms, a laundry room, and various other rooms with plenty of potential. The infinity pool is set amongst a well-manicured private garden with plenty of space for outdoors entertaining. This perfectly finished distinctive, spacious, and modern villa would make the perfect home, call now for viewings.