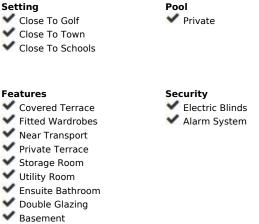

## Sales - House - Benahavís 2.850.000€

**Benahavís** House

5

685 m2

1459 m2

Stylish villa located in La Alqueria, Benahavis, only a short drive to all amenities, schools, golf course, restaurants, and the iconic Puerto Banus. Marbella is also easily accessible, close to some of the best beaches of the area. Also within easy reach is the picturesque village of Benahavis with its renowned restaurants. A contemporary style property built to high standards, with a good distribution over three levels and expansive floor to ceiling windows with plenty of light and panoramic views. There is an ample lounge dining room with a fireplace and stunning views towards the sea and a feature window stretching over two floors. The stunning and iconic La Concha mountain can also be seen from parts of the villa. With a fully fitted well designed kitchen, and terrace doors leading to outside. A suspended staircase connects all levels, there are three ensuite bedrooms on the first level with impressive views. The lowest level has two bedrooms, a laundry room, and various other rooms with plenty of potential. The infinity pool is set amongst a well-manicured private garden with plenty of space for outdoors entertaining. This perfectly finished distinctive, spacious, and modern villa would make the perfect home, call now for viewings.