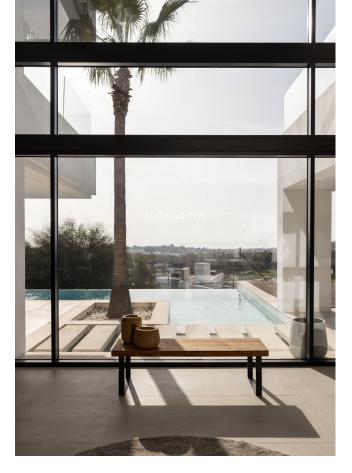

## Sales - House - Benahavís 2.850.000€

**Benahavís** House

5

685 m2

1459 m2

Stylish villa located in La Alqueria, Benahavis, only a short drive to all amenities, schools, golf course, restaurants, and the iconic Puerto Banus. Marbella is also easily accessible, close to some of the best beaches of the area. Also within easy reach is the picturesque village of Benahavis with its renowned restaurants. A contemporary style property built to high standards, with a good distribution over three levels and expansive floor to ceiling windows with plenty of light and panoramic views. There is an ample lounge dining room with a fireplace and stunning views towards the sea and a feature window stretching over two floors. The stunning and iconic La Concha mountain can also be seen from parts of the villa. With a fully fitted well designed kitchen, and terrace doors leading to outside. A suspended staircase connects all levels, there are three ensuite bedrooms on the first level with impressive views. The lowest level has two bedrooms, a laundry room, and various other rooms with plenty of potential. The infinity pool is set amongst a well-manicured private garden with plenty of space for outdoors entertaining. This perfectly finished distinctive, spacious, and modern villa would make the perfect home, call now for viewings.