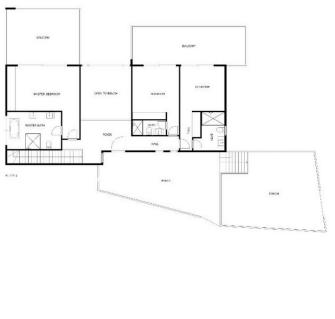

## Sales - House - Benahavís 2.850.000€

**Benahavís** House

5

685 m2

1459 m2

Stylish villa located in La Alqueria, Benahavis, only a short drive to all amenities, schools, golf course, restaurants, and the iconic Puerto Banus. Marbella is also easily accessible, close to some of the best beaches of the area. Also within easy reach is the picturesque village of Benahavis with its renowned restaurants. A contemporary style property built to high standards, with a good distribution over three levels and expansive floor to ceiling windows with plenty of light and panoramic views. There is an ample lounge dining room with a fireplace and stunning views towards the sea and a feature window stretching over two floors. The stunning and iconic La Concha mountain can also be seen from parts of the villa. With a fully fitted well designed kitchen, and terrace doors leading to outside. A suspended staircase connects all levels, there are three ensuite bedrooms on the first level with impressive views. The lowest level has two bedrooms, a laundry room, and various other rooms with plenty of potential. The infinity pool is set amongst a well-manicured private garden with plenty of space for outdoors entertaining. This perfectly finished distinctive, spacious, and modern villa would make the perfect home, call now for viewings.