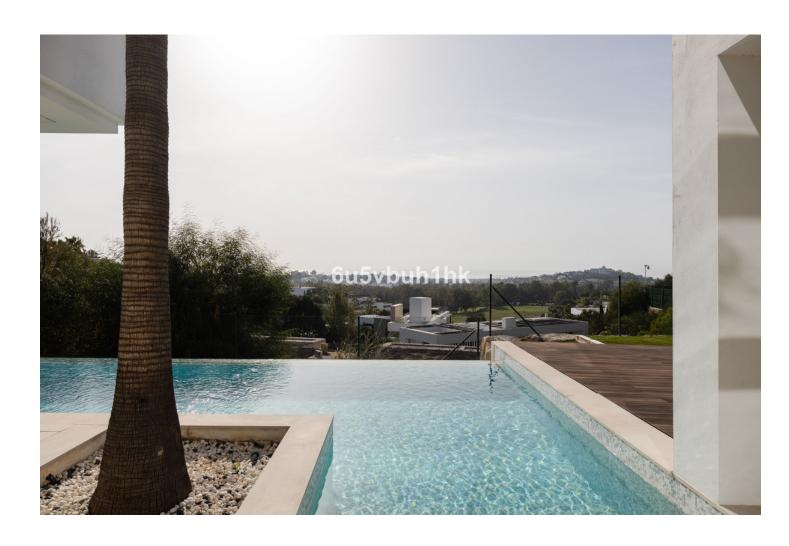

## Sales - House - Benahavís 2.850.000€

**Benahavís** House

5

685 m2

1459 m2

Stylish villa located in La Alqueria, Benahavis, only a short drive to all amenities, schools, golf course, restaurants, and the iconic Puerto Banus. Marbella is also easily accessible, close to some of the best beaches of the area. Also within easy reach is the picturesque village of Benahavis with its renowned restaurants. A contemporary style property built to high standards, with a good distribution over three levels and expansive floor to ceiling windows with plenty of light and panoramic views. There is an ample lounge dining room with a fireplace and stunning views towards the sea and a feature window stretching over two floors. The stunning and iconic La Concha mountain can also be seen from parts of the villa. With a fully fitted well designed kitchen, and terrace doors leading to outside. A suspended staircase connects all levels, there are three ensuite bedrooms on the first level with impressive views. The lowest level has two bedrooms, a laundry room, and various other rooms with plenty of potential. The infinity pool is set amongst a well-manicured private garden with plenty of space for outdoors entertaining. This perfectly finished distinctive, spacious, and modern villa would make the perfect home, call now for viewings.