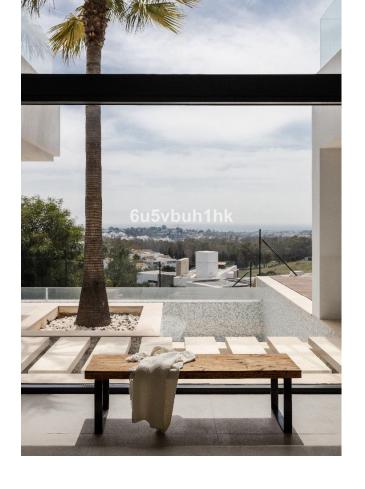

## Sales - House - Benahavís 2.850.000€

**Benahavís** House

5

685 m2

1459 m2

Stylish villa located in La Alqueria, Benahavis, only a short drive to all amenities, schools, golf course, restaurants, and the iconic Puerto Banus. Marbella is also easily accessible, close to some of the best beaches of the area. Also within easy reach is the picturesque village of Benahavis with its renowned restaurants. A contemporary style property built to high standards, with a good distribution over three levels and expansive floor to ceiling windows with plenty of light and panoramic views. There is an ample lounge dining room with a fireplace and stunning views towards the sea and a feature window stretching over two floors. The stunning and iconic La Concha mountain can also be seen from parts of the villa. With a fully fitted well designed kitchen, and terrace doors leading to outside. A suspended staircase connects all levels, there are three ensuite bedrooms on the first level with impressive views. The lowest level has two bedrooms, a laundry room, and various other rooms with plenty of potential. The infinity pool is set amongst a well-manicured private garden with plenty of space for outdoors entertaining. This perfectly finished distinctive, spacious, and modern villa would make the perfect home, call now for viewings.