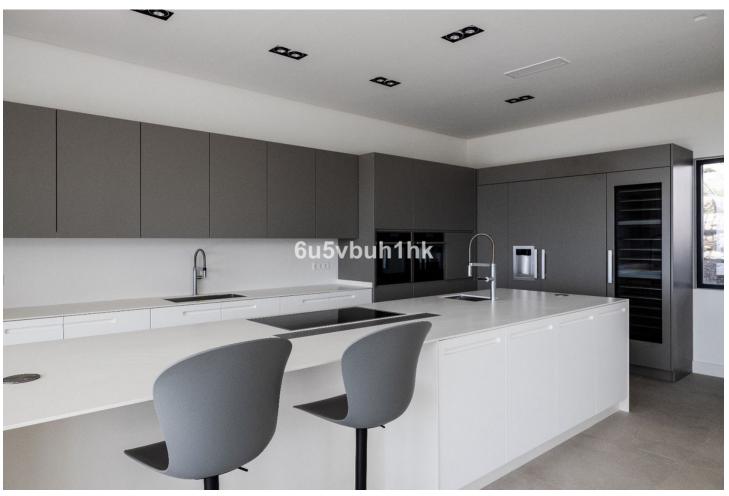

## Sales - House - Benahavís 2.850.000€

**Benahavís** House

5

685 m2

1459 m2

Stylish villa located in La Alqueria, Benahavis, only a short drive to all amenities, schools, golf course, restaurants, and the iconic Puerto Banus. Marbella is also easily accessible, close to some of the best beaches of the area. Also within easy reach is the picturesque village of Benahavis with its renowned restaurants. A contemporary style property built to high standards, with a good distribution over three levels and expansive floor to ceiling windows with plenty of light and panoramic views. There is an ample lounge dining room with a fireplace and stunning views towards the sea and a feature window stretching over two floors. The stunning and iconic La Concha mountain can also be seen from parts of the villa. With a fully fitted well designed kitchen, and terrace doors leading to outside. A suspended staircase connects all levels, there are three ensuite bedrooms on the first level with impressive views. The lowest level has two bedrooms, a laundry room, and various other rooms with plenty of potential. The infinity pool is set amongst a well-manicured private garden with plenty of space for outdoors entertaining. This perfectly finished distinctive, spacious, and modern villa would make the perfect home, call now for viewings.