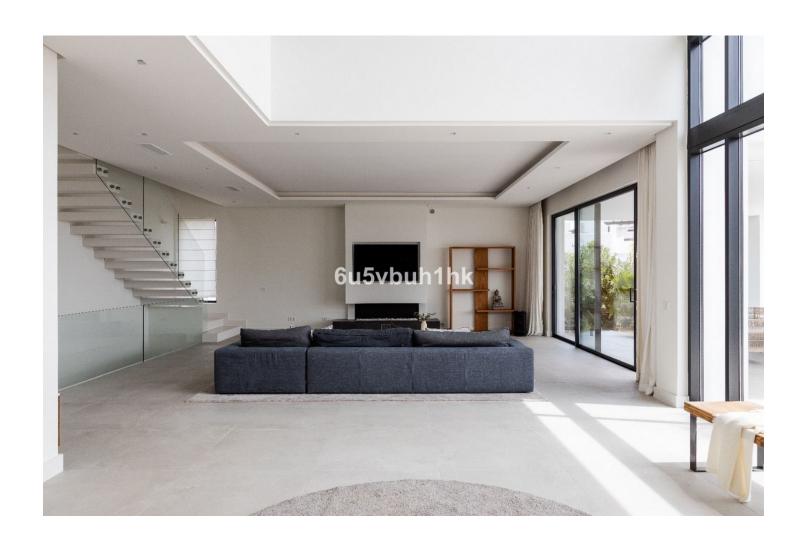

## Sales - House - Benahavís 2.850.000€

**Benahavís** House

5

685 m2

1459 m2

Stylish villa located in La Alqueria, Benahavis, only a short drive to all amenities, schools, golf course, restaurants, and the iconic Puerto Banus. Marbella is also easily accessible, close to some of the best beaches of the area. Also within easy reach is the picturesque village of Benahavis with its renowned restaurants. A contemporary style property built to high standards, with a good distribution over three levels and expansive floor to ceiling windows with plenty of light and panoramic views. There is an ample lounge dining room with a fireplace and stunning views towards the sea and a feature window stretching over two floors. The stunning and iconic La Concha mountain can also be seen from parts of the villa. With a fully fitted well designed kitchen, and terrace doors leading to outside. A suspended staircase connects all levels, there are three ensuite bedrooms on the first level with impressive views. The lowest level has two bedrooms, a laundry room, and various other rooms with plenty of potential. The infinity pool is set amongst a well-manicured private garden with plenty of space for outdoors entertaining. This perfectly finished distinctive, spacious, and modern villa would make the perfect home, call now for viewings.