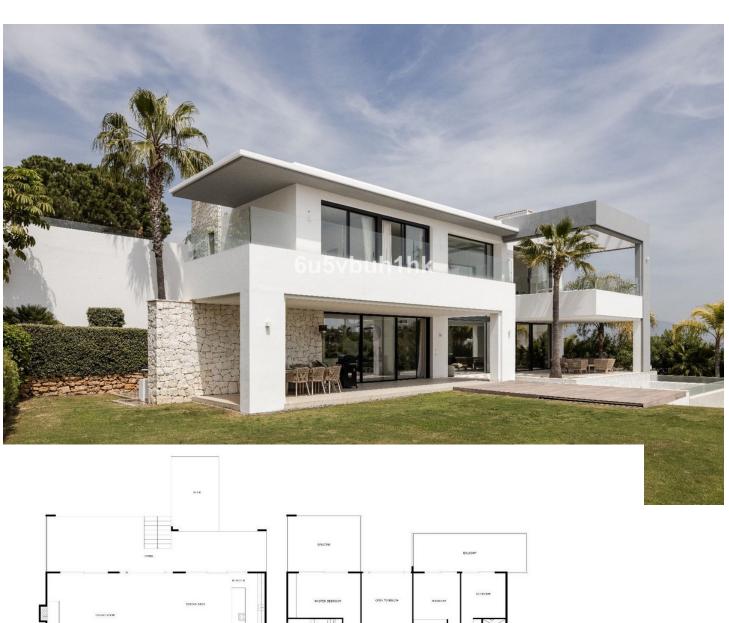

## Sales - House - Benahavís 2.850.000€

**Benahavís** House

5

685 m2

1459 m2

Stylish villa located in La Alqueria, Benahavis, only a short drive to all amenities, schools, golf course, restaurants, and the iconic Puerto Banus. Marbella is also easily accessible, close to some of the best beaches of the area. Also within easy reach is the picturesque village of Benahavis with its renowned restaurants. A contemporary style property built to high standards, with a good distribution over three levels and expansive floor to ceiling windows with plenty of light and panoramic views. There is an ample lounge dining room with a fireplace and stunning views towards the sea and a feature window stretching over two floors. The stunning and iconic La Concha mountain can also be seen from parts of the villa. With a fully fitted well designed kitchen, and terrace doors leading to outside. A suspended staircase connects all levels, there are three ensuite bedrooms on the first level with impressive views. The lowest level has two bedrooms, a laundry room, and various other rooms with plenty of potential. The infinity pool is set amongst a well-manicured private garden with plenty of space for outdoors entertaining. This perfectly finished distinctive, spacious, and modern villa would make the perfect home, call now for viewings.