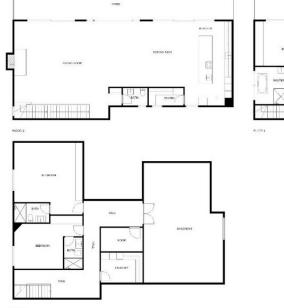

## Sales - House - Benahavís 2.850.000€

**Benahavís** House

5

685 m2

1459 m2

Stylish villa located in La Alqueria, Benahavis, only a short drive to all amenities, schools, golf course, restaurants, and the iconic Puerto Banus. Marbella is also easily accessible, close to some of the best beaches of the area. Also within easy reach is the picturesque village of Benahavis with its renowned restaurants. A contemporary style property built to high standards, with a good distribution over three levels and expansive floor to ceiling windows with plenty of light and panoramic views. There is an ample lounge dining room with a fireplace and stunning views towards the sea and a feature window stretching over two floors. The stunning and iconic La Concha mountain can also be seen from parts of the villa. With a fully fitted well designed kitchen, and terrace doors leading to outside. A suspended staircase connects all levels, there are three ensuite bedrooms on the first level with impressive views. The lowest level has two bedrooms, a laundry room, and various other rooms with plenty of potential. The infinity pool is set amongst a well-manicured private garden with plenty of space for outdoors entertaining. This perfectly finished distinctive, spacious, and modern villa would make the perfect home, call now for viewings.