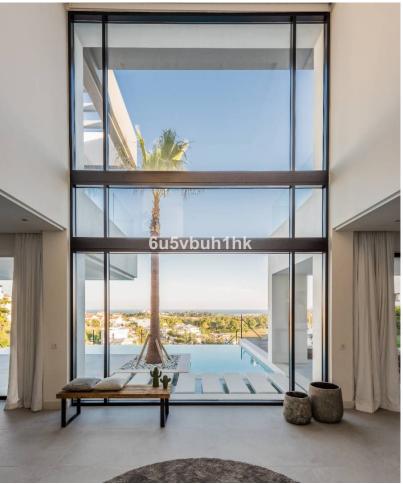

## Sales - House - Benahavís 2.850.000€

**Benahavís** House

5

685 m2

1459 m2

Stylish villa located in La Alqueria, Benahavis, only a short drive to all amenities, schools, golf course, restaurants, and the iconic Puerto Banus. Marbella is also easily accessible, close to some of the best beaches of the area. Also within easy reach is the picturesque village of Benahavis with its renowned restaurants. A contemporary style property built to high standards, with a good distribution over three levels and expansive floor to ceiling windows with plenty of light and panoramic views. There is an ample lounge dining room with a fireplace and stunning views towards the sea and a feature window stretching over two floors. The stunning and iconic La Concha mountain can also be seen from parts of the villa. With a fully fitted well designed kitchen, and terrace doors leading to outside. A suspended staircase connects all levels, there are three ensuite bedrooms on the first level with impressive views. The lowest level has two bedrooms, a laundry room, and various other rooms with plenty of potential. The infinity pool is set amongst a well-manicured private garden with plenty of space for outdoors entertaining. This perfectly finished distinctive, spacious, and modern villa would make the perfect home, call now for viewings.