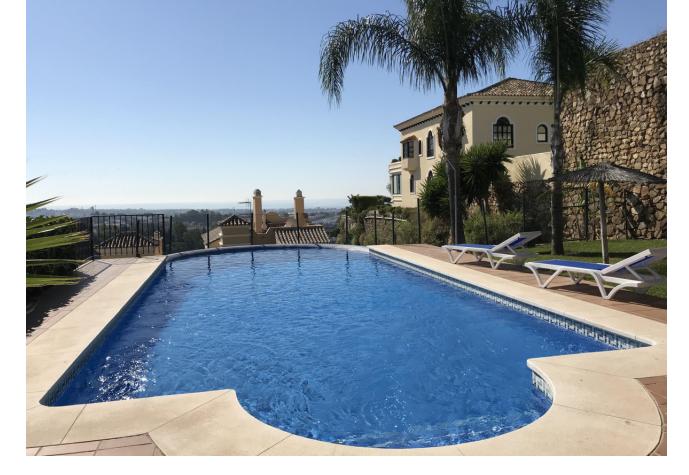

## Sales - Apartment - Benahavís 210.000€

HAS A TOURIST LICENSE Located in the quiet and luxurious residential area of Puerto del Almendro, this is a small complex of only 10 homes, with impressive views of the sea and the mountains views and an infinity pool with garden. 50 meters from the commercial area of Monte Halcones. 5 minutes by car from San Pedro de Alcántara and Puerto Banús. Surrounded by the best golf courses: La Quinta, Los Arqueros. • Southeast orientation • 60 m2 + 8 m2 terrace • Lobby • Living room and dining room with floor to ceiling windows and impressive Panoramic views • Outside terrace • Double bedroom with floor to ceiling window and views from the bed • En-suite bathroom with Jacuzzi and outside window • Additional full bathroom with shower • Fully equipped kitchen with exterior window and brand new appliances • Wooden floors and brand new wooden doors

Setting Close To Golf

Close To Town Close To Schools Urbanisation

Climate Control

Garden Communal Orientation
South East

Views Sea Panoramic

Security Gated Complex Condition Good

Furniture Fully Furnished

Parking ✓ Street Pool ✓ Communal