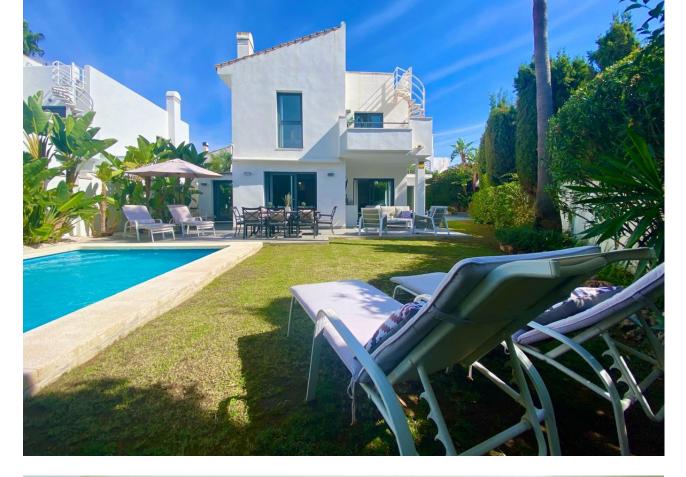

## Atalaya House IBI: 141 EUR / year Rubbish: 769 EUR / year 176 m2 396 m2 4 3

Discover this exceptional villa. With its sleek, contemporary style and high- quality finishes, this home offers a perfect blend of comfort and sophistication. The villa features a spacious, light-filled layout, ideal for family living and hosting guests. Step outside to your private pool and lush garden, creating a serene outdoor retreat where you can relax or entertain in style. Located in the exclusive Atalaya Isdabe neighborhood, this villa is just a short walk to the beach, making it perfect for those who love coastal living. Plus, you're only a 5-minute drive from the vibrant Puerto Banús, with its world-class dining, shopping, and nightlife. This is an incredible opportunity to own a luxurious home in one of the most desirable areas on the Costa del Sol. Furniture are include except the outside one.