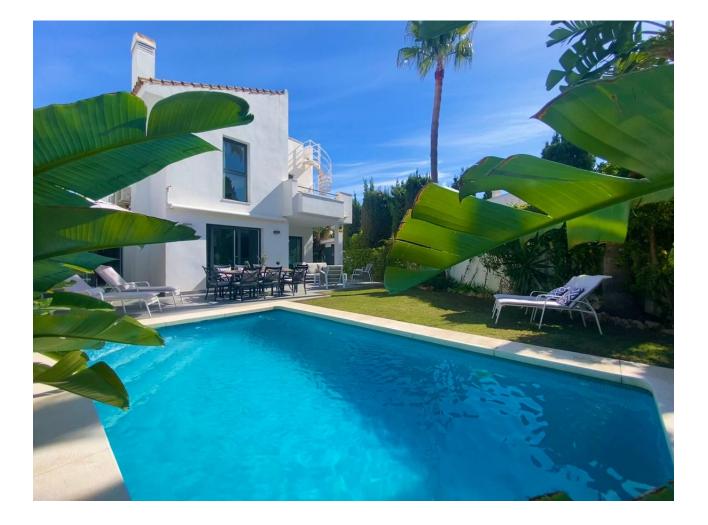

## Atalaya House IBI: 141 EUR / year Rubbish: 769 EUR / year 176 m2 396 m2 4 3

Discover this exceptional villa. With its sleek, contemporary style and high- quality finishes, this home offers a perfect blend of comfort and sophistication. The villa features a spacious, light-filled layout, ideal for family living and hosting guests. Step outside to your private pool and lush garden, creating a serene outdoor retreat where you can relax or entertain in style. Located in the exclusive Atalaya Isdabe neighborhood, this villa is just a short walk to the beach, making it perfect for those who love coastal living. Plus, you're only a 5-minute drive from the vibrant Puerto Banús, with its world-class dining, shopping, and nightlife. This is an incredible opportunity to own a luxurious home in one of the most desirable areas on the Costa del Sol. Furniture are include except the outside one.