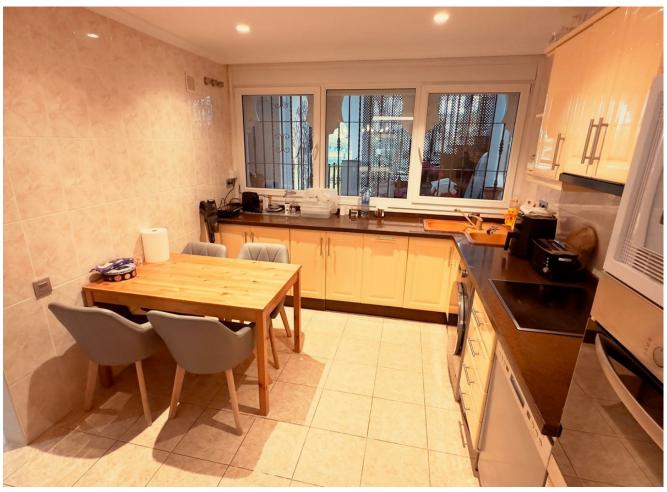

Bathrooms: 2 elegant bathrooms with high-quality marble finishes, one equipped with a large bathtub. Living Room: A spacious and stylish living-dining room with a fireplace, creating a cozy and elegant atmosphere. Kitchen: Modern and fully equipped, designed for functionality and convenience. Residential Complex Amenities: Pools: 5 communal pools, including one heated for year-round use. Sports Facilities: Paddle and tennis courts. Green Areas: Expansive gardens with fountains, perfect for relaxation and enjoying the surroundings. Security: 24-hour security service with surveillance cameras. Additional Information: Orientation: South, offering natural light throughout the apartment. Year Built: 2000. Heating: Individual heating system. Access: Easy walking distance to the beach and local amenities. This apartment stands out not only for its excellent location and design but also for the incredible facilities offered by the urbanization. It is ideal as a permanent residence or as an investment on the Costa del Sol. For more information or to schedule a viewing, do not hesitate to contact us. This apartment could become your new home or investment on the Costa del Sol!