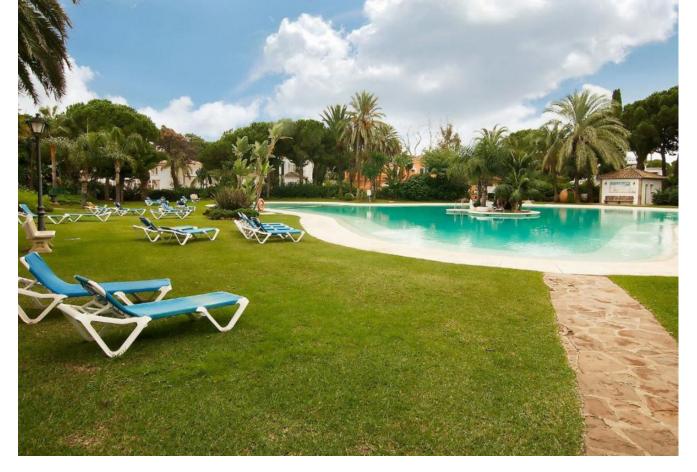

Bathrooms: 2 elegant bathrooms with high-quality marble finishes, one equipped with a large bathtub. Living Room: A spacious and stylish living-dining room with a fireplace, creating a cozy and elegant atmosphere. Kitchen: Modern and fully equipped, designed for functionality and convenience. Residential Complex Amenities: Pools: 5 communal pools, including one heated for year-round use. Sports Facilities: Paddle and tennis courts. Green Areas: Expansive gardens with fountains, perfect for relaxation and enjoying the surroundings. Security: 24-hour security service with surveillance cameras. Additional Information: Orientation: South, offering natural light throughout the apartment. Year Built: 2000. Heating: Individual heating system. Access: Easy walking distance to the beach and local amenities. This apartment stands out not only for its excellent location and design but also for the incredible facilities offered by the urbanization. It is ideal as a permanent residence or as an investment on the Costa del Sol. For more information or to schedule a viewing, do not hesitate to contact us. This apartment could become your new home or investment on the Costa del Sol!