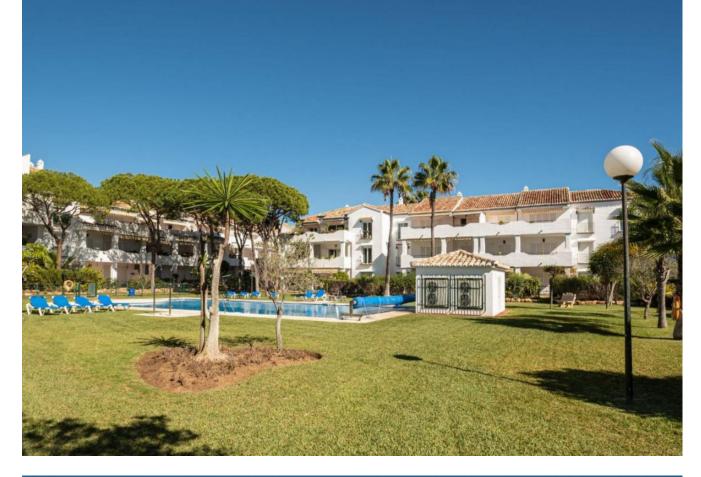

Bathrooms: 2 elegant bathrooms with high-quality marble finishes, one equipped with a large bathtub. Living Room: A spacious and stylish living-dining room with a fireplace, creating a cozy and elegant atmosphere. Kitchen: Modern and fully equipped, designed for functionality and convenience. Residential Complex Amenities: Pools: 5 communal pools, including one heated for year-round use. Sports Facilities: Paddle and tennis courts. Green Areas: Expansive gardens with fountains, perfect for relaxation and enjoying the surroundings. Security: 24-hour security service with surveillance cameras. Additional Information: Orientation: South, offering natural light throughout the apartment. Year Built: 2000. Heating: Individual heating system. Access: Easy walking distance to the beach and local amenities. This apartment stands out not only for its excellent location and design but also for the incredible facilities offered by the urbanization. It is ideal as a permanent residence or as an investment on the Costa del Sol. For more information or to schedule a viewing, do not hesitate to contact us. This apartment could become your new home or investment on the Costa del Sol!