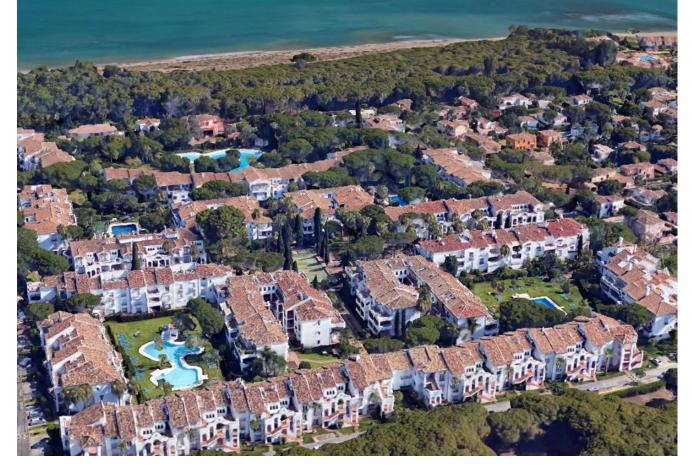

Bathrooms: 2 elegant bathrooms with high-quality marble finishes, one equipped with a large bathtub. Living Room: A spacious and stylish living-dining room with a fireplace, creating a cozy and elegant atmosphere. Kitchen: Modern and fully equipped, designed for functionality and convenience. Residential Complex Amenities: Pools: 5 communal pools, including one heated for year-round use. Sports Facilities: Paddle and tennis courts. Green Areas: Expansive gardens with fountains, perfect for relaxation and enjoying the surroundings. Security: 24-hour security service with surveillance cameras. Additional Information: Orientation: South, offering natural light throughout the apartment. Year Built: 2000. Heating: Individual heating system. Access: Easy walking distance to the beach and local amenities. This apartment stands out not only for its excellent location and design but also for the incredible facilities offered by the urbanization. It is ideal as a permanent residence or as an investment on the Costa del Sol. For more information or to schedule a viewing, do not hesitate to contact us. This apartment could become your new home or investment on the Costa del Sol!