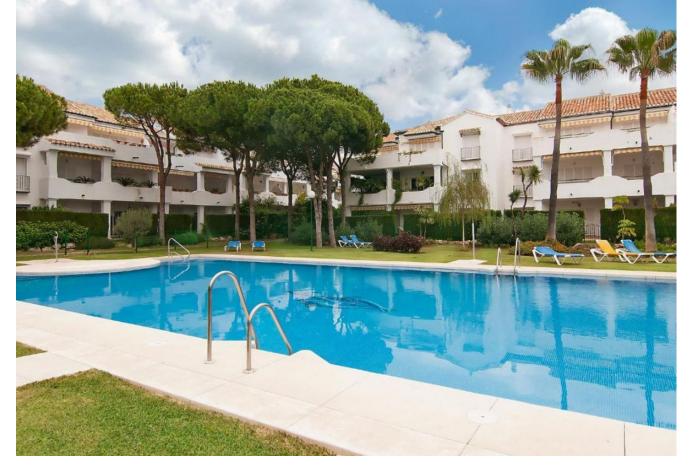

Bathrooms: 2 elegant bathrooms with high-quality marble finishes, one equipped with a large bathtub. Living Room: A spacious and stylish living-dining room with a fireplace, creating a cozy and elegant atmosphere. Kitchen: Modern and fully equipped, designed for functionality and convenience. Residential Complex Amenities: Pools: 5 communal pools, including one heated for year-round use. Sports Facilities: Paddle and tennis courts. Green Areas: Expansive gardens with fountains, perfect for relaxation and enjoying the surroundings. Security: 24-hour security service with surveillance cameras. Additional Information: Orientation: South, offering natural light throughout the apartment. Year Built: 2000. Heating: Individual heating system. Access: Easy walking distance to the beach and local amenities. This apartment stands out not only for its excellent location and design but also for the incredible facilities offered by the urbanization. It is ideal as a permanent residence or as an investment on the Costa del Sol. For more information or to schedule a viewing, do not hesitate to contact us. This apartment could become your new home or investment on the Costa del Sol!