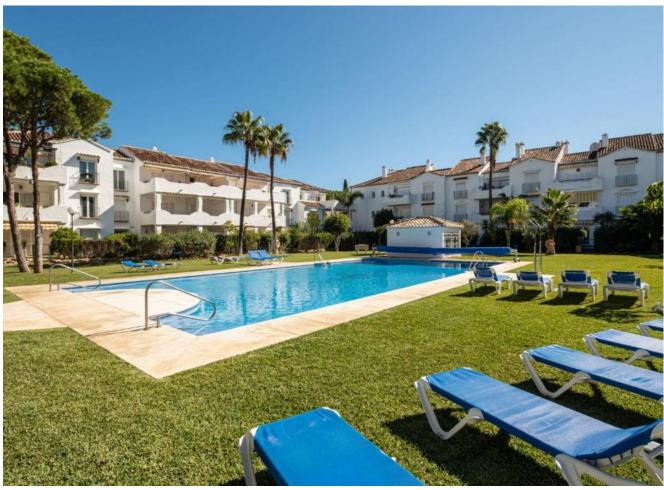

Bathrooms: 2 elegant bathrooms with high-quality marble finishes, one equipped with a large bathtub. Living Room: A spacious and stylish living-dining room with a fireplace, creating a cozy and elegant atmosphere. Kitchen: Modern and fully equipped, designed for functionality and convenience. Residential Complex Amenities: Pools: 5 communal pools, including one heated for year-round use. Sports Facilities: Paddle and tennis courts. Green Areas: Expansive gardens with fountains, perfect for relaxation and enjoying the surroundings. Security: 24-hour security service with surveillance cameras. Additional Information: Orientation: South, offering natural light throughout the apartment. Year Built: 2000. Heating: Individual heating system. Access: Easy walking distance to the beach and local amenities. This apartment stands out not only for its excellent location and design but also for the incredible facilities offered by the urbanization. It is ideal as a permanent residence or as an investment on the Costa del Sol. For more information or to schedule a viewing, do not hesitate to contact us. This apartment could become your new home or investment on the Costa del Sol!