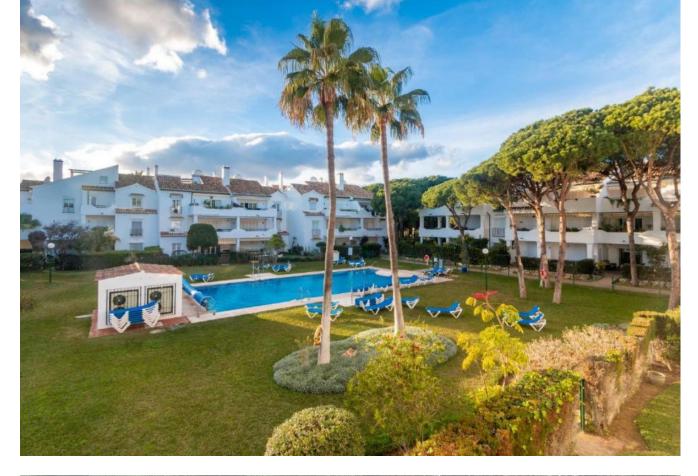

## Sales - Apartment - Marbella 580.000€

Marbella Apartment

Community: 3,000 EUR / year IBI: 780 EUR / year

2

2

169 m2

Exclusive Apartment in New Golden Mile This spacious and bright apartment is located in the prestigious urbanization, just 200 meters from the beach, on the New Golden Mile. Its strategic location offers close proximity to a wide variety of services, such as restaurants, supermarkets, and beach bars, ensuring convenience and accessibility to everything you need. Apartment Features: Built Area: 164 m², including a 136 m² patio. Bedrooms: 2 spacious and bright bedrooms with built-in wardrobes. The master bedroom features direct access to a sunny terrace with south-facing orientation.

Bathrooms: 2 elegant bathrooms with high-quality marble finishes, one equipped with a large bathtub. Living Room: A spacious and stylish living-dining room with a fireplace, creating a cozy and elegant atmosphere. Kitchen: Modern and fully equipped, designed for functionality and convenience. Residential Complex Amenities: Pools: 5 communal pools, including one heated for year-round use. Sports Facilities: Paddle and tennis courts. Green Areas: Expansive gardens with fountains, perfect for relaxation and enjoying the surroundings. Security: 24-hour security service with surveillance cameras. Additional Information: Orientation: South, offering natural light throughout the apartment. Year Built: 2000. Heating: Individual heating system. Access: Easy walking distance to the beach and local amenities. This apartment stands out not only for its excellent location and design but also for the incredible facilities offered by the urbanization. It is ideal as a permanent residence or as an investment on the Costa del Sol. For more information or to schedule a viewing, do not hesitate to contact us. This apartment could become your new home or investment on the Costa del Sol!