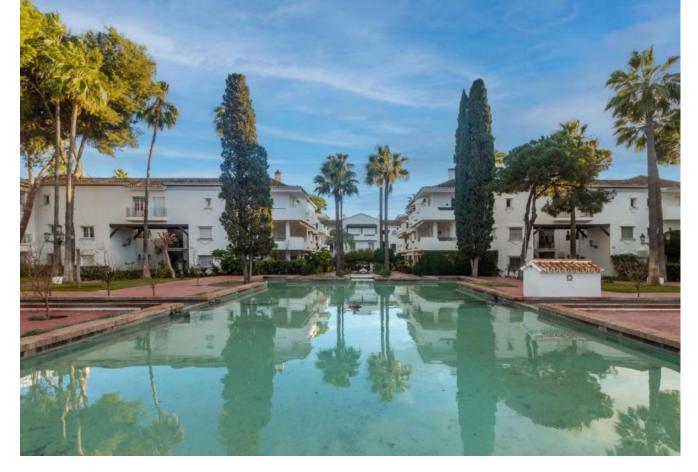

Bathrooms: 2 elegant bathrooms with high-quality marble finishes, one equipped with a large bathtub. Living Room: A spacious and stylish living-dining room with a fireplace, creating a cozy and elegant atmosphere. Kitchen: Modern and fully equipped, designed for functionality and convenience. Residential Complex Amenities: Pools: 5 communal pools, including one heated for year-round use. Sports Facilities: Paddle and tennis courts. Green Areas: Expansive gardens with fountains, perfect for relaxation and enjoying the surroundings. Security: 24-hour security service with surveillance cameras. Additional Information: Orientation: South, offering natural light throughout the apartment. Year Built: 2000. Heating: Individual heating system. Access: Easy walking distance to the beach and local amenities. This apartment stands out not only for its excellent location and design but also for the incredible facilities offered by the urbanization. It is ideal as a permanent residence or as an investment on the Costa del Sol. For more information or to schedule a viewing, do not hesitate to contact us. This apartment could become your new home or investment on the Costa del Sol!