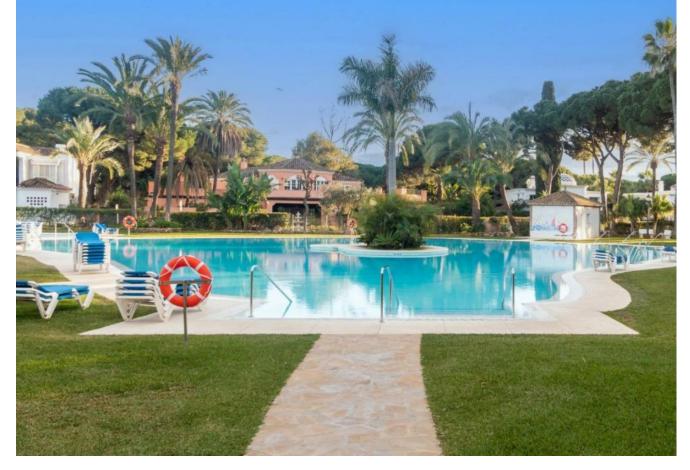

Bathrooms: 2 elegant bathrooms with high-quality marble finishes, one equipped with a large bathtub. Living Room: A spacious and stylish living-dining room with a fireplace, creating a cozy and elegant atmosphere. Kitchen: Modern and fully equipped, designed for functionality and convenience. Residential Complex Amenities: Pools: 5 communal pools, including one heated for year-round use. Sports Facilities: Paddle and tennis courts. Green Areas: Expansive gardens with fountains, perfect for relaxation and enjoying the surroundings. Security: 24-hour security service with surveillance cameras. Additional Information: Orientation: South, offering natural light throughout the apartment. Year Built: 2000. Heating: Individual heating system. Access: Easy walking distance to the beach and local amenities. This apartment stands out not only for its excellent location and design but also for the incredible facilities offered by the urbanization. It is ideal as a permanent residence or as an investment on the Costa del Sol. For more information or to schedule a viewing, do not hesitate to contact us. This apartment could become your new home or investment on the Costa del Sol!