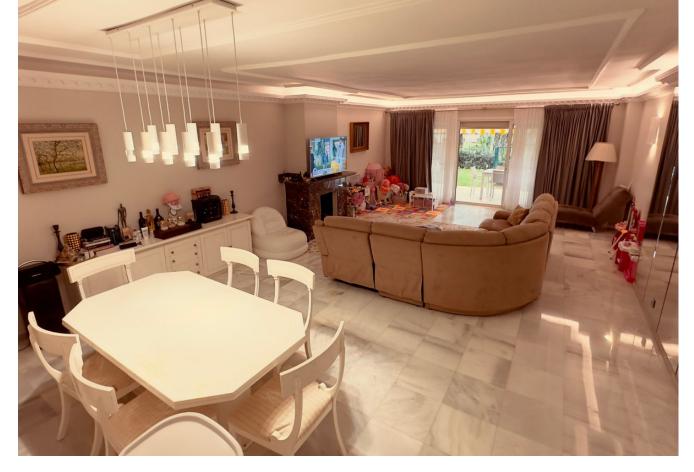

## Sales - Apartment - Marbella 580.000€

Marbella Apartment

Community: 3,000 EUR / year IBI: 780 EUR / year

2

2

169 m2

Exclusive Apartment in New Golden Mile This spacious and bright apartment is located in the prestigious urbanization, just 200 meters from the beach, on the New Golden Mile. Its strategic location offers close proximity to a wide variety of services, such as restaurants, supermarkets, and beach bars, ensuring convenience and accessibility to everything you need. Apartment Features: Built Area: 164 m², including a 136 m² patio. Bedrooms: 2 spacious and bright bedrooms with built-in wardrobes. The master bedroom features direct access to a sunny terrace with south-facing orientation.

Bathrooms: 2 elegant bathrooms with high-quality marble finishes, one equipped with a large bathtub. Living Room: A spacious and stylish living-dining room with a fireplace, creating a cozy and elegant atmosphere. Kitchen: Modern and fully equipped, designed for functionality and convenience. Residential Complex Amenities: Pools: 5 communal pools, including one heated for year-round use. Sports Facilities: Paddle and tennis courts. Green Areas: Expansive gardens with fountains, perfect for relaxation and enjoying the surroundings. Security: 24-hour security service with surveillance cameras. Additional Information: Orientation: South, offering natural light throughout the apartment. Year Built: 2000. Heating: Individual heating system. Access: Easy walking distance to the beach and local amenities. This apartment stands out not only for its excellent location and design but also for the incredible facilities offered by the urbanization. It is ideal as a permanent residence or as an investment on the Costa del Sol. For more information or to schedule a viewing, do not hesitate to contact us. This apartment could become your new home or investment on the Costa del Sol!