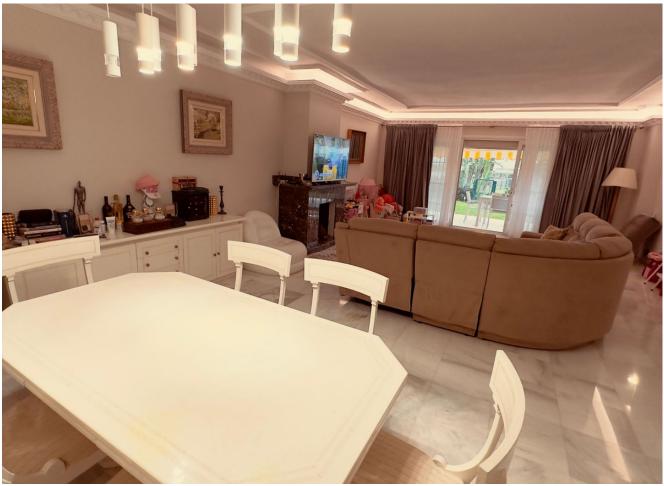

## Sales - Apartment - Marbella 580.000€

Marbella Apartment

Community: 3,000 EUR / year IBI: 780 EUR / year

2

2

169 m2

Exclusive Apartment in New Golden Mile This spacious and bright apartment is located in the prestigious urbanization, just 200 meters from the beach, on the New Golden Mile. Its strategic location offers close proximity to a wide variety of services, such as restaurants, supermarkets, and beach bars, ensuring convenience and accessibility to everything you need. Apartment Features: Built Area: 164 m², including a 136 m² patio. Bedrooms: 2 spacious and bright bedrooms with built-in wardrobes. The master bedroom features direct access to a sunny terrace with south-facing orientation.

Bathrooms: 2 elegant bathrooms with high-quality marble finishes, one equipped with a large bathtub. Living Room: A spacious and stylish living-dining room with a fireplace, creating a cozy and elegant atmosphere. Kitchen: Modern and fully equipped, designed for functionality and convenience. Residential Complex Amenities: Pools: 5 communal pools, including one heated for year-round use. Sports Facilities: Paddle and tennis courts. Green Areas: Expansive gardens with fountains, perfect for relaxation and enjoying the surroundings. Security: 24-hour security service with surveillance cameras. Additional Information: Orientation: South, offering natural light throughout the apartment. Year Built: 2000. Heating: Individual heating system. Access: Easy walking distance to the beach and local amenities. This apartment stands out not only for its excellent location and design but also for the incredible facilities offered by the urbanization. It is ideal as a permanent residence or as an investment on the Costa del Sol. For more information or to schedule a viewing, do not hesitate to contact us. This apartment could become your new home or investment on the Costa del Sol!