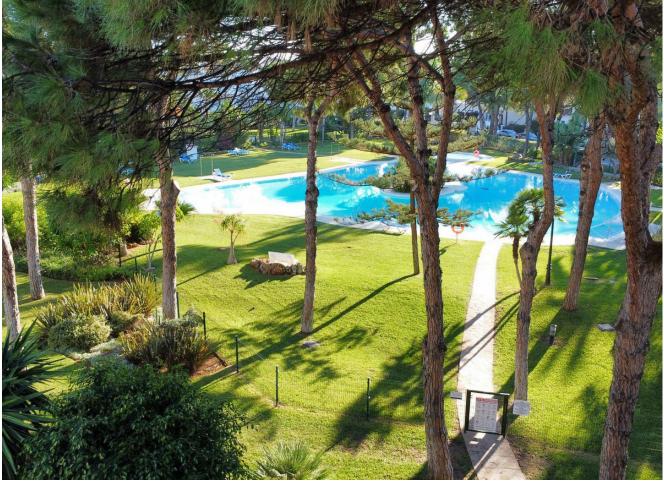

## Sales - Apartment - Marbella 580.000€

Marbella Apartment

Community: 3,000 EUR / year IBI: 780 EUR / year

2

2

169 m2

Exclusive Apartment in New Golden Mile This spacious and bright apartment is located in the prestigious urbanization, just 200 meters from the beach, on the New Golden Mile. Its strategic location offers close proximity to a wide variety of services, such as restaurants, supermarkets, and beach bars, ensuring convenience and accessibility to everything you need. Apartment Features: Built Area: 164 m², including a 136 m² patio. Bedrooms: 2 spacious and bright bedrooms with built-in wardrobes. The master bedroom features direct access to a sunny terrace with south-facing orientation.

Bathrooms: 2 elegant bathrooms with high-quality marble finishes, one equipped with a large bathtub. Living Room: A spacious and stylish living-dining room with a fireplace, creating a cozy and elegant atmosphere. Kitchen: Modern and fully equipped, designed for functionality and convenience. Residential Complex Amenities: Pools: 5 communal pools, including one heated for year-round use. Sports Facilities: Paddle and tennis courts. Green Areas: Expansive gardens with fountains, perfect for relaxation and enjoying the surroundings. Security: 24-hour security service with surveillance cameras. Additional Information: Orientation: South, offering natural light throughout the apartment. Year Built: 2000. Heating: Individual heating system. Access: Easy walking distance to the beach and local amenities. This apartment stands out not only for its excellent location and design but also for the incredible facilities offered by the urbanization. It is ideal as a permanent residence or as an investment on the Costa del Sol. For more information or to schedule a viewing, do not hesitate to contact us. This apartment could become your new home or investment on the Costa del Sol!