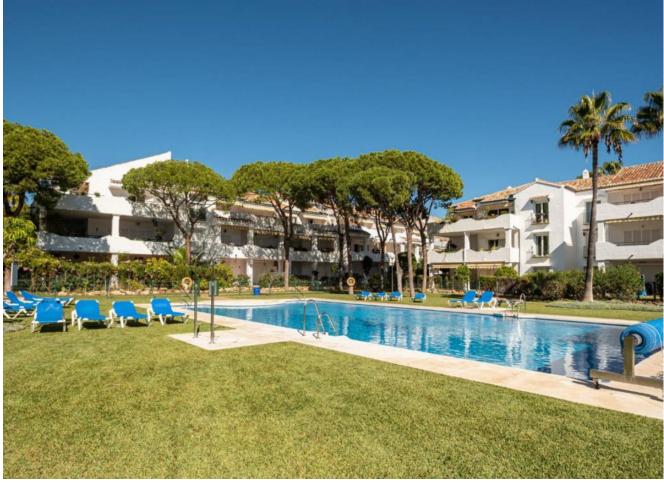

Bathrooms: 2 elegant bathrooms with high-quality marble finishes, one equipped with a large bathtub. Living Room: A spacious and stylish living-dining room with a fireplace, creating a cozy and elegant atmosphere. Kitchen: Modern and fully equipped, designed for functionality and convenience. Residential Complex Amenities: Pools: 5 communal pools, including one heated for year-round use. Sports Facilities: Paddle and tennis courts. Green Areas: Expansive gardens with fountains, perfect for relaxation and enjoying the surroundings. Security: 24-hour security service with surveillance cameras. Additional Information: Orientation: South, offering natural light throughout the apartment. Year Built: 2000. Heating: Individual heating system. Access: Easy walking distance to the beach and local amenities. This apartment stands out not only for its excellent location and design but also for the incredible facilities offered by the urbanization. It is ideal as a permanent residence or as an investment on the Costa del Sol. For more information or to schedule a viewing, do not hesitate to contact us. This apartment could become your new home or investment on the Costa del Sol!