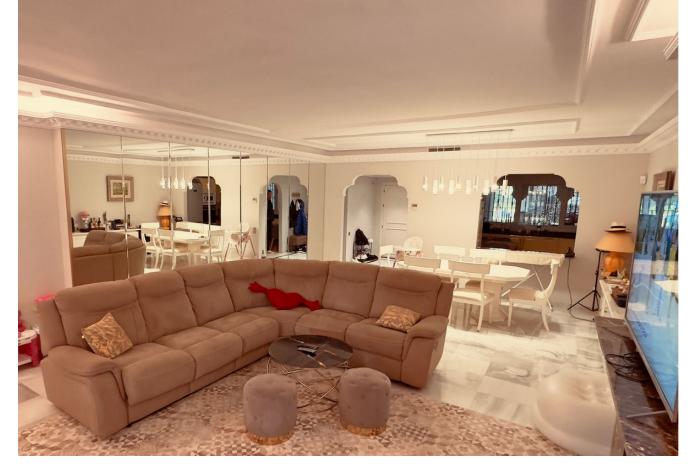

Bathrooms: 2 elegant bathrooms with high-quality marble finishes, one equipped with a large bathtub. Living Room: A spacious and stylish living-dining room with a fireplace, creating a cozy and elegant atmosphere. Kitchen: Modern and fully equipped, designed for functionality and convenience. Residential Complex Amenities: Pools: 5 communal pools, including one heated for year-round use. Sports Facilities: Paddle and tennis courts. Green Areas: Expansive gardens with fountains, perfect for relaxation and enjoying the surroundings. Security: 24-hour security service with surveillance cameras. Additional Information: Orientation: South, offering natural light throughout the apartment. Year Built: 2000. Heating: Individual heating system. Access: Easy walking distance to the beach and local amenities. This apartment stands out not only for its excellent location and design but also for the incredible facilities offered by the urbanization. It is ideal as a permanent residence or as an investment on the Costa del Sol. For more information or to schedule a viewing, do not hesitate to contact us. This apartment could become your new home or investment on the Costa del Sol!