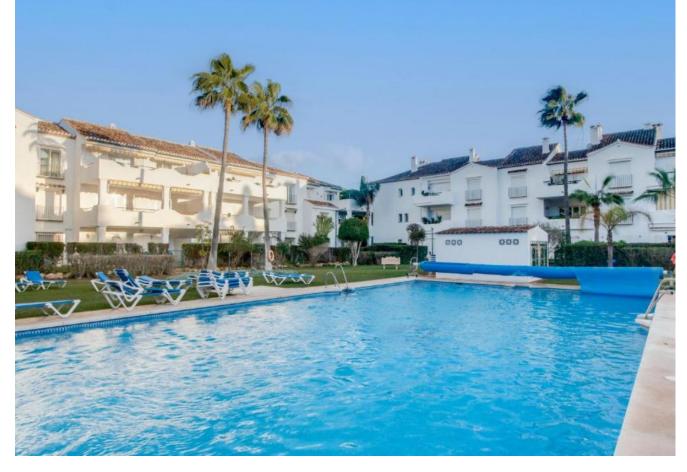

Bathrooms: 2 elegant bathrooms with high-quality marble finishes, one equipped with a large bathtub. Living Room: A spacious and stylish living-dining room with a fireplace, creating a cozy and elegant atmosphere. Kitchen: Modern and fully equipped, designed for functionality and convenience. Residential Complex Amenities: Pools: 5 communal pools, including one heated for year-round use. Sports Facilities: Paddle and tennis courts. Green Areas: Expansive gardens with fountains, perfect for relaxation and enjoying the surroundings. Security: 24-hour security service with surveillance cameras. Additional Information: Orientation: South, offering natural light throughout the apartment. Year Built: 2000. Heating: Individual heating system. Access: Easy walking distance to the beach and local amenities. This apartment stands out not only for its excellent location and design but also for the incredible facilities offered by the urbanization. It is ideal as a permanent residence or as an investment on the Costa del Sol. For more information or to schedule a viewing, do not hesitate to contact us. This apartment could become your new home or investment on the Costa del Sol!