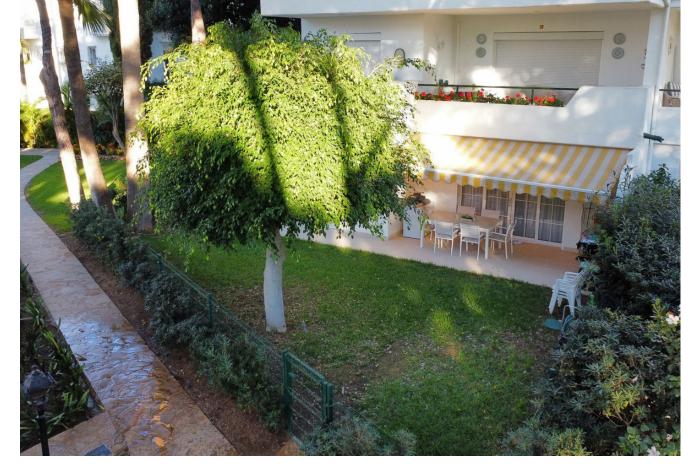

## Sales - Apartment - Marbella 580.000€

Marbella Apartment

Community: 3,000 EUR / year IBI: 780 EUR / year

2

2

169 m2

Exclusive Apartment in New Golden Mile This spacious and bright apartment is located in the prestigious urbanization, just 200 meters from the beach, on the New Golden Mile. Its strategic location offers close proximity to a wide variety of services, such as restaurants, supermarkets, and beach bars, ensuring convenience and accessibility to everything you need. Apartment Features: Built Area: 164 m², including a 136 m² patio. Bedrooms: 2 spacious and bright bedrooms with built-in wardrobes. The master bedroom features direct access to a sunny terrace with south-facing orientation.

Bathrooms: 2 elegant bathrooms with high-quality marble finishes, one equipped with a large bathtub. Living Room: A spacious and stylish living-dining room with a fireplace, creating a cozy and elegant atmosphere. Kitchen: Modern and fully equipped, designed for functionality and convenience. Residential Complex Amenities: Pools: 5 communal pools, including one heated for year-round use. Sports Facilities: Paddle and tennis courts. Green Areas: Expansive gardens with fountains, perfect for relaxation and enjoying the surroundings. Security: 24-hour security service with surveillance cameras. Additional Information: Orientation: South, offering natural light throughout the apartment. Year Built: 2000. Heating: Individual heating system. Access: Easy walking distance to the beach and local amenities. This apartment stands out not only for its excellent location and design but also for the incredible facilities offered by the urbanization. It is ideal as a permanent residence or as an investment on the Costa del Sol. For more information or to schedule a viewing, do not hesitate to contact us. This apartment could become your new home or investment on the Costa del Sol!