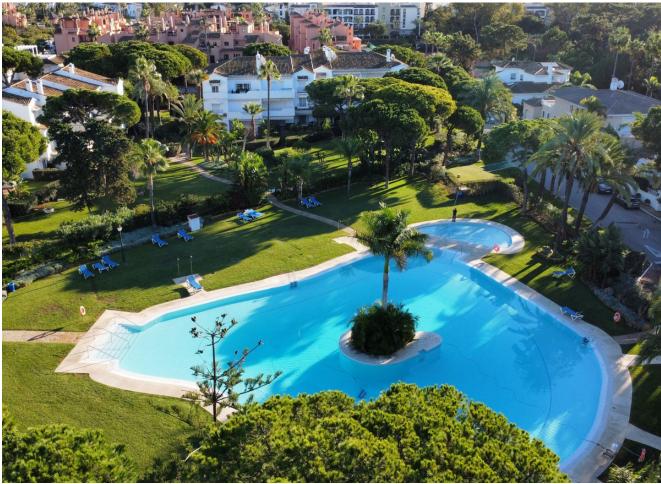

Bathrooms: 2 elegant bathrooms with high-quality marble finishes, one equipped with a large bathtub. Living Room: A spacious and stylish living-dining room with a fireplace, creating a cozy and elegant atmosphere. Kitchen: Modern and fully equipped, designed for functionality and convenience. Residential Complex Amenities: Pools: 5 communal pools, including one heated for year-round use. Sports Facilities: Paddle and tennis courts. Green Areas: Expansive gardens with fountains, perfect for relaxation and enjoying the surroundings. Security: 24-hour security service with surveillance cameras. Additional Information: Orientation: South, offering natural light throughout the apartment. Year Built: 2000. Heating: Individual heating system. Access: Easy walking distance to the beach and local amenities. This apartment stands out not only for its excellent location and design but also for the incredible facilities offered by the urbanization. It is ideal as a permanent residence or as an investment on the Costa del Sol. For more information or to schedule a viewing, do not hesitate to contact us. This apartment could become your new home or investment on the Costa del Sol!