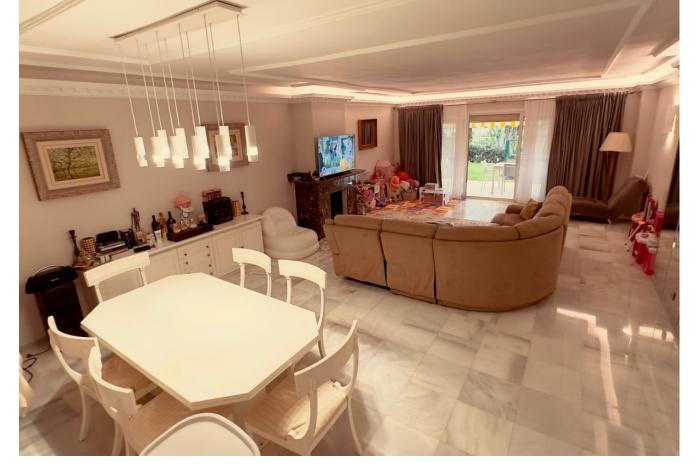

## Sales - Apartment - Marbella 580.000€

Marbella Apartment

Community: 3,000 EUR / year IBI: 780 EUR / year

2

2

169 m2

Exclusive Apartment in New Golden Mile This spacious and bright apartment is located in the prestigious urbanization, just 200 meters from the beach, on the New Golden Mile. Its strategic location offers close proximity to a wide variety of services, such as restaurants, supermarkets, and beach bars, ensuring convenience and accessibility to everything you need. Apartment Features: Built Area: 164 m², including a 136 m² patio. Bedrooms: 2 spacious and bright bedrooms with built-in wardrobes. The master bedroom features direct access to a sunny terrace with south-facing orientation.

Bathrooms: 2 elegant bathrooms with high-quality marble finishes, one equipped with a large bathtub. Living Room: A spacious and stylish living-dining room with a fireplace, creating a cozy and elegant atmosphere. Kitchen: Modern and fully equipped, designed for functionality and convenience. Residential Complex Amenities: Pools: 5 communal pools, including one heated for year-round use. Sports Facilities: Paddle and tennis courts. Green Areas: Expansive gardens with fountains, perfect for relaxation and enjoying the surroundings. Security: 24-hour security service with surveillance cameras. Additional Information: Orientation: South, offering natural light throughout the apartment. Year Built: 2000. Heating: Individual heating system. Access: Easy walking distance to the beach and local amenities. This apartment stands out not only for its excellent location and design but also for the incredible facilities offered by the urbanization. It is ideal as a permanent residence or as an investment on the Costa del Sol. For more information or to schedule a viewing, do not hesitate to contact us. This apartment could become your new home or investment on the Costa del Sol!