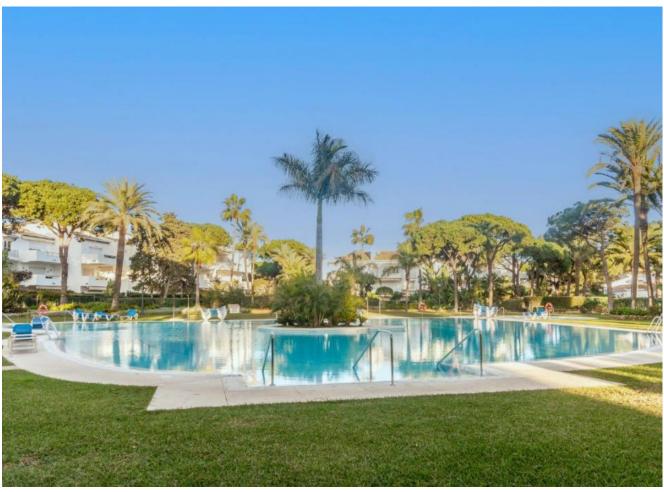

Bathrooms: 2 elegant bathrooms with high-quality marble finishes, one equipped with a large bathtub. Living Room: A spacious and stylish living-dining room with a fireplace, creating a cozy and elegant atmosphere. Kitchen: Modern and fully equipped, designed for functionality and convenience. Residential Complex Amenities: Pools: 5 communal pools, including one heated for year-round use. Sports Facilities: Paddle and tennis courts. Green Areas: Expansive gardens with fountains, perfect for relaxation and enjoying the surroundings. Security: 24-hour security service with surveillance cameras. Additional Information: Orientation: South, offering natural light throughout the apartment. Year Built: 2000. Heating: Individual heating system. Access: Easy walking distance to the beach and local amenities. This apartment stands out not only for its excellent location and design but also for the incredible facilities offered by the urbanization. It is ideal as a permanent residence or as an investment on the Costa del Sol. For more information or to schedule a viewing, do not hesitate to contact us. This apartment could become your new home or investment on the Costa del Sol!