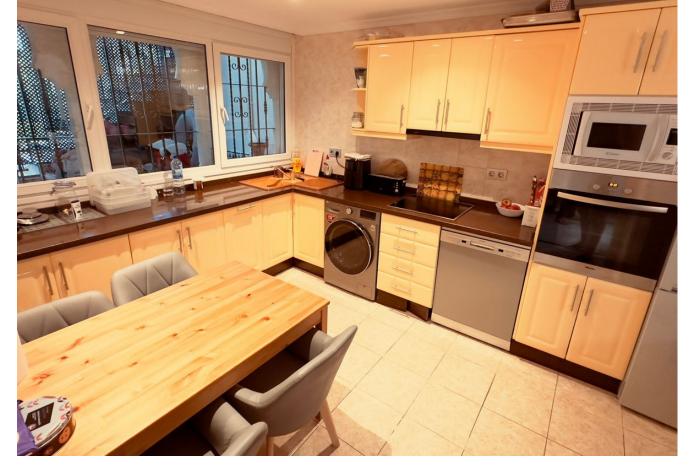

Bathrooms: 2 elegant bathrooms with high-quality marble finishes, one equipped with a large bathtub. Living Room: A spacious and stylish living-dining room with a fireplace, creating a cozy and elegant atmosphere. Kitchen: Modern and fully equipped, designed for functionality and convenience. Residential Complex Amenities: Pools: 5 communal pools, including one heated for year-round use. Sports Facilities: Paddle and tennis courts. Green Areas: Expansive gardens with fountains, perfect for relaxation and enjoying the surroundings. Security: 24-hour security service with surveillance cameras. Additional Information: Orientation: South, offering natural light throughout the apartment. Year Built: 2000. Heating: Individual heating system. Access: Easy walking distance to the beach and local amenities. This apartment stands out not only for its excellent location and design but also for the incredible facilities offered by the urbanization. It is ideal as a permanent residence or as an investment on the Costa del Sol. For more information or to schedule a viewing, do not hesitate to contact us. This apartment could become your new home or investment on the Costa del Sol!