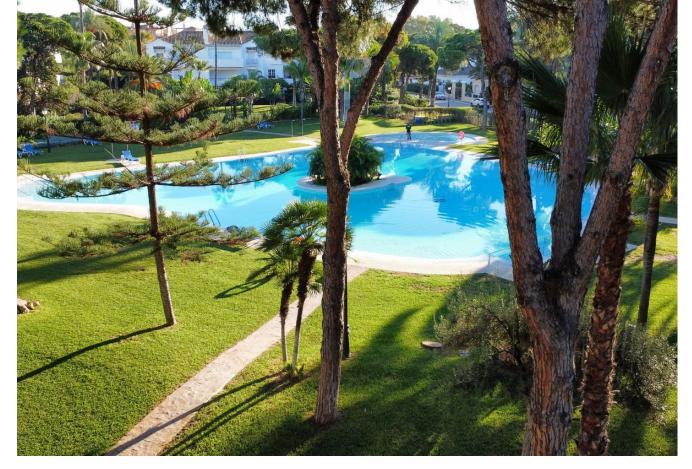

## Sales - Apartment - Marbella 580.000€

Marbella Apartment

Community: 3,000 EUR / year IBI: 780 EUR / year

2

2

169 m2

Exclusive Apartment in New Golden Mile This spacious and bright apartment is located in the prestigious urbanization, just 200 meters from the beach, on the New Golden Mile. Its strategic location offers close proximity to a wide variety of services, such as restaurants, supermarkets, and beach bars, ensuring convenience and accessibility to everything you need. Apartment Features: Built Area: 164 m², including a 136 m² patio. Bedrooms: 2 spacious and bright bedrooms with built-in wardrobes. The master bedroom features direct access to a sunny terrace with south-facing orientation.

Bathrooms: 2 elegant bathrooms with high-quality marble finishes, one equipped with a large bathtub. Living Room: A spacious and stylish living-dining room with a fireplace, creating a cozy and elegant atmosphere. Kitchen: Modern and fully equipped, designed for functionality and convenience. Residential Complex Amenities: Pools: 5 communal pools, including one heated for year-round use. Sports Facilities: Paddle and tennis courts. Green Areas: Expansive gardens with fountains, perfect for relaxation and enjoying the surroundings. Security: 24-hour security service with surveillance cameras. Additional Information: Orientation: South, offering natural light throughout the apartment. Year Built: 2000. Heating: Individual heating system. Access: Easy walking distance to the beach and local amenities. This apartment stands out not only for its excellent location and design but also for the incredible facilities offered by the urbanization. It is ideal as a permanent residence or as an investment on the Costa del Sol. For more information or to schedule a viewing, do not hesitate to contact us. This apartment could become your new home or investment on the Costa del Sol!