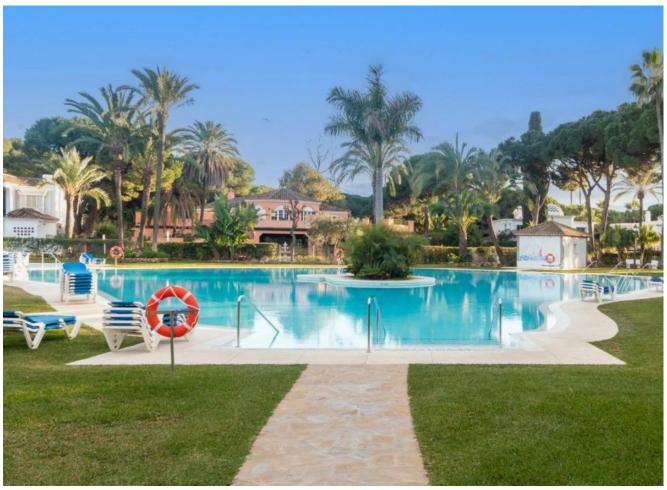

## Sales - Apartment - Marbella 580.000€

Marbella Apartment

Community: 3,000 EUR / year IBI: 780 EUR / year

2

2

169 m2

Exclusive Apartment in New Golden Mile This spacious and bright apartment is located in the prestigious urbanization, just 200 meters from the beach, on the New Golden Mile. Its strategic location offers close proximity to a wide variety of services, such as restaurants, supermarkets, and beach bars, ensuring convenience and accessibility to everything you need. Apartment Features: Built Area: 164 m², including a 136 m² patio. Bedrooms: 2 spacious and bright bedrooms with built-in wardrobes. The master bedroom features direct access to a sunny terrace with south-facing orientation.

Bathrooms: 2 elegant bathrooms with high-quality marble finishes, one equipped with a large bathtub. Living Room: A spacious and stylish living-dining room with a fireplace, creating a cozy and elegant atmosphere. Kitchen: Modern and fully equipped, designed for functionality and convenience. Residential Complex Amenities: Pools: 5 communal pools, including one heated for year-round use. Sports Facilities: Paddle and tennis courts. Green Areas: Expansive gardens with fountains, perfect for relaxation and enjoying the surroundings. Security: 24-hour security service with surveillance cameras. Additional Information: Orientation: South, offering natural light throughout the apartment. Year Built: 2000. Heating: Individual heating system. Access: Easy walking distance to the beach and local amenities. This apartment stands out not only for its excellent location and design but also for the incredible facilities offered by the urbanization. It is ideal as a permanent residence or as an investment on the Costa del Sol. For more information or to schedule a viewing, do not hesitate to contact us. This apartment could become your new home or investment on the Costa del Sol!