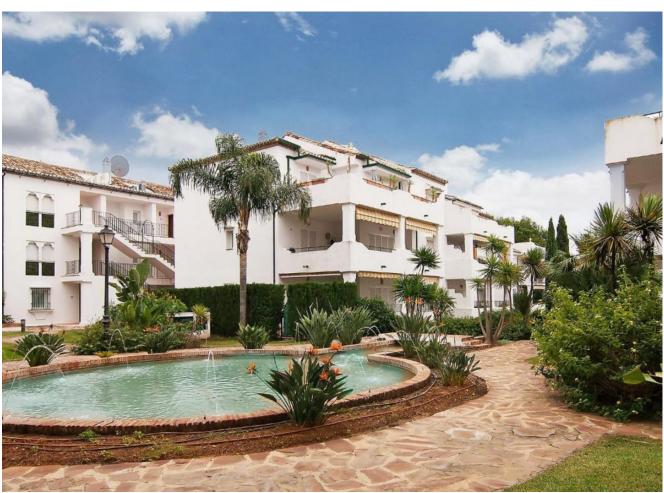

Bathrooms: 2 elegant bathrooms with high-quality marble finishes, one equipped with a large bathtub. Living Room: A spacious and stylish living-dining room with a fireplace, creating a cozy and elegant atmosphere. Kitchen: Modern and fully equipped, designed for functionality and convenience. Residential Complex Amenities: Pools: 5 communal pools, including one heated for year-round use. Sports Facilities: Paddle and tennis courts. Green Areas: Expansive gardens with fountains, perfect for relaxation and enjoying the surroundings. Security: 24-hour security service with surveillance cameras. Additional Information: Orientation: South, offering natural light throughout the apartment. Year Built: 2000. Heating: Individual heating system. Access: Easy walking distance to the beach and local amenities. This apartment stands out not only for its excellent location and design but also for the incredible facilities offered by the urbanization. It is ideal as a permanent residence or as an investment on the Costa del Sol. For more information or to schedule a viewing, do not hesitate to contact us. This apartment could become your new home or investment on the Costa del Sol!