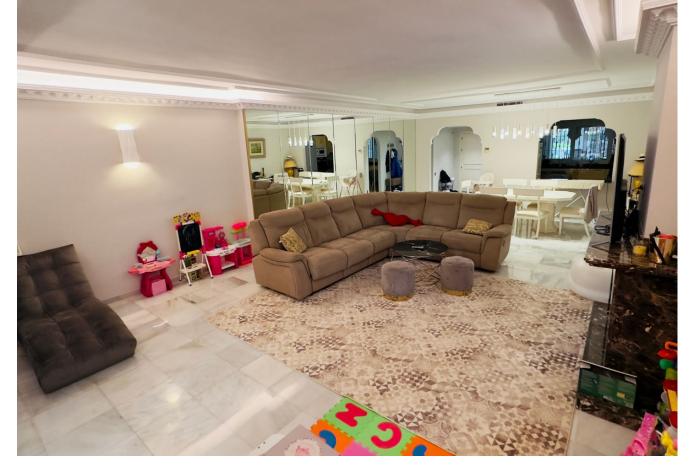

Bathrooms: 2 elegant bathrooms with high-quality marble finishes, one equipped with a large bathtub. Living Room: A spacious and stylish living-dining room with a fireplace, creating a cozy and elegant atmosphere. Kitchen: Modern and fully equipped, designed for functionality and convenience. Residential Complex Amenities: Pools: 5 communal pools, including one heated for year-round use. Sports Facilities: Paddle and tennis courts. Green Areas: Expansive gardens with fountains, perfect for relaxation and enjoying the surroundings. Security: 24-hour security service with surveillance cameras. Additional Information: Orientation: South, offering natural light throughout the apartment. Year Built: 2000. Heating: Individual heating system. Access: Easy walking distance to the beach and local amenities. This apartment stands out not only for its excellent location and design but also for the incredible facilities offered by the urbanization. It is ideal as a permanent residence or as an investment on the Costa del Sol. For more information or to schedule a viewing, do not hesitate to contact us. This apartment could become your new home or investment on the Costa del Sol!