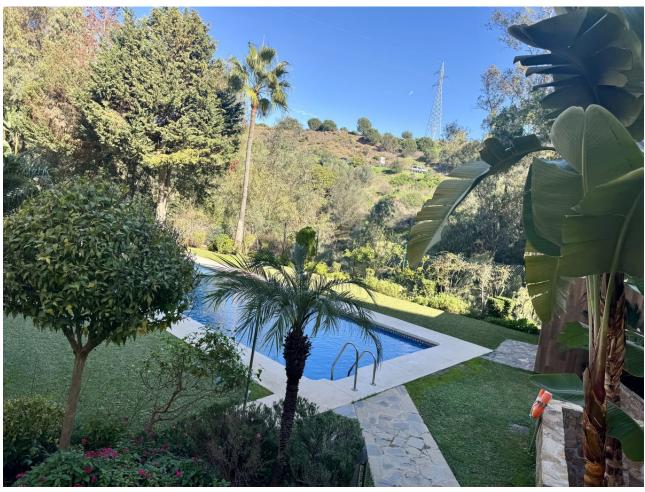

## Sales - Apartment - Calahonda 220.00€

Calahonda Apartment

Community: 720 EUR / year Rubbish: 70 EUR / year

1

Investment

1

74 m<sup>2</sup>

Charming 72 m² Apartment in Calahonda, Mijas – Cash Buyers Only Situated just steps from the iconic Avenida de España in Calahonda, this one-bedroom apartment offers a unique opportunity for those seeking a stylish, move-in-ready property in an unbeatable location with outstanding amenities. Key Features: Impeccable condition: This well-maintained property is ready for you to move in and enjoy. Spacious terrace: Over 15 m², perfect for unwinding while taking in the southeast-facing pool views. Fireplace: Adds warmth and charm for those cooler evenings. Pools: Two communal pools, including one heated for year-round relaxation. Prime Location: Less than a 15-minute walk to the beach. Only 5 minutes from local shops, bars, and restaurants, ensuring maximum convenience. Layout and Extras: 72 m² of thoughtfully designed living space, featuring a bright bedroom, open-plan living-dining area, kitchen, and bathroom. Lovely pool views from the terrace and living spaces. Lift access to all floors. Includes a dedicated parking space, with the option to purchase a storage room for an additional [5,000. Additional Potential: Opportunity to convert into a two-bedroom apartment, subject to prior approval (not yet confirmed). Additional Information: This property is exclusively for cash buyers. Whether you're looking for a permanent home, a holiday retreat, or a savvy investment, this apartment ticks all the boxes. Don't miss out—schedule your viewing today!