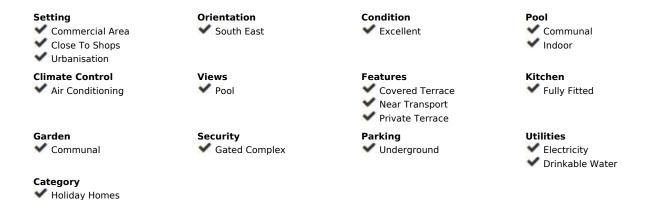

## Sales - Apartment - Calahonda 220.00€

Calahonda Apartment

Community: 720 EUR / year Rubbish: 70 EUR / year

1

Investment

1

74 m<sup>2</sup>

Charming 72 m² Apartment in Calahonda, Mijas – Cash Buyers Only Situated just steps from the iconic Avenida de España in Calahonda, this one-bedroom apartment offers a unique opportunity for those seeking a stylish, move-in-ready property in an unbeatable location with outstanding amenities. Key Features: Impeccable condition: This well-maintained property is ready for you to move in and enjoy. Spacious terrace: Over 15 m², perfect for unwinding while taking in the southeast-facing pool views. Fireplace: Adds warmth and charm for those cooler evenings. Pools: Two communal pools, including one heated for year-round relaxation. Prime Location: Less than a 15-minute walk to the beach. Only 5 minutes from local shops, bars, and restaurants, ensuring maximum convenience. Layout and Extras: 72 m² of thoughtfully designed living space, featuring a bright bedroom, open-plan living-dining area, kitchen, and bathroom. Lovely pool views from the terrace and living spaces. Lift access to all floors. Includes a dedicated parking space, with the option to purchase a storage room for an additional [5,000. Additional Potential: Opportunity to convert into a two-bedroom apartment, subject to prior approval (not yet confirmed). Additional Information: This property is exclusively for cash buyers. Whether you're looking for a permanent home, a holiday retreat, or a savvy investment, this apartment ticks all the boxes. Don't miss out—schedule your viewing today!