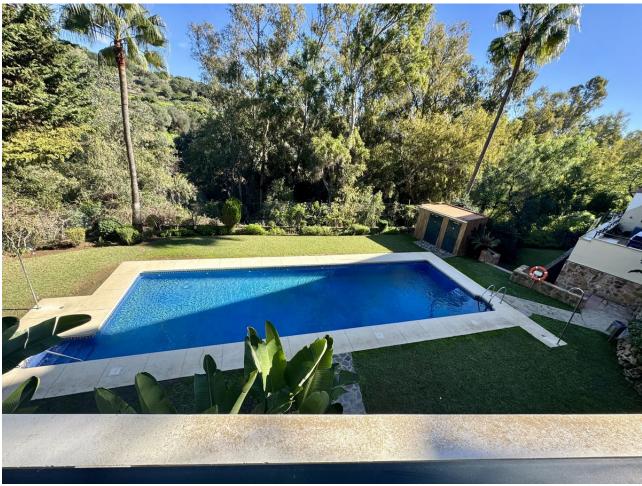

## Sales - Apartment - Calahonda 220.00€

Calahonda Apartment

Community: 720 EUR / year Rubbish: 70 EUR / year

1

Investment

1

74 m<sup>2</sup>

Charming 72 m² Apartment in Calahonda, Mijas – Cash Buyers Only Situated just steps from the iconic Avenida de España in Calahonda, this one-bedroom apartment offers a unique opportunity for those seeking a stylish, move-in-ready property in an unbeatable location with outstanding amenities. Key Features: Impeccable condition: This well-maintained property is ready for you to move in and enjoy. Spacious terrace: Over 15 m², perfect for unwinding while taking in the southeast-facing pool views. Fireplace: Adds warmth and charm for those cooler evenings. Pools: Two communal pools, including one heated for year-round relaxation. Prime Location: Less than a 15-minute walk to the beach. Only 5 minutes from local shops, bars, and restaurants, ensuring maximum convenience. Layout and Extras: 72 m² of thoughtfully designed living space, featuring a bright bedroom, open-plan living-dining area, kitchen, and bathroom. Lovely pool views from the terrace and living spaces. Lift access to all floors. Includes a dedicated parking space, with the option to purchase a storage room for an additional [5,000. Additional Potential: Opportunity to convert into a two-bedroom apartment, subject to prior approval (not yet confirmed). Additional Information: This property is exclusively for cash buyers. Whether you're looking for a permanent home, a holiday retreat, or a savvy investment, this apartment ticks all the boxes. Don't miss out—schedule your viewing today!