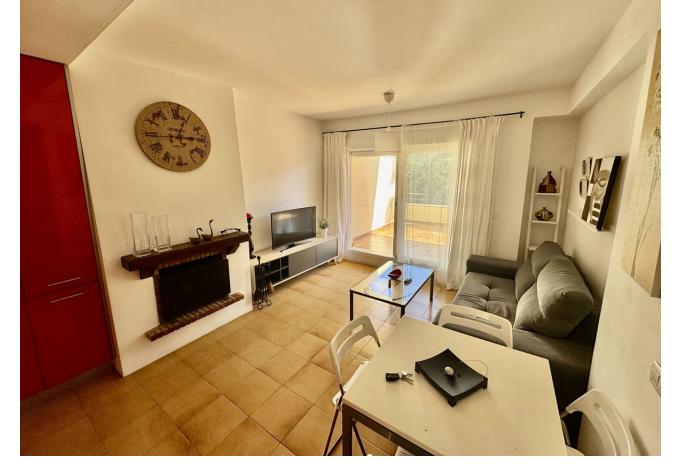

## Sales - Apartment - Calahonda 220.00€

Calahonda Apartment

Community: 720 EUR / year Rubbish: 70 EUR / year

1

Investment

1

74 m<sup>2</sup>

Charming 72 m² Apartment in Calahonda, Mijas – Cash Buyers Only Situated just steps from the iconic Avenida de España in Calahonda, this one-bedroom apartment offers a unique opportunity for those seeking a stylish, move-in-ready property in an unbeatable location with outstanding amenities. Key Features: Impeccable condition: This well-maintained property is ready for you to move in and enjoy. Spacious terrace: Over 15 m², perfect for unwinding while taking in the southeast-facing pool views. Fireplace: Adds warmth and charm for those cooler evenings. Pools: Two communal pools, including one heated for year-round relaxation. Prime Location: Less than a 15-minute walk to the beach. Only 5 minutes from local shops, bars, and restaurants, ensuring maximum convenience. Layout and Extras: 72 m² of thoughtfully designed living space, featuring a bright bedroom, open-plan living-dining area, kitchen, and bathroom. Lovely pool views from the terrace and living spaces. Lift access to all floors. Includes a dedicated parking space, with the option to purchase a storage room for an additional [5,000. Additional Potential: Opportunity to convert into a two-bedroom apartment, subject to prior approval (not yet confirmed). Additional Information: This property is exclusively for cash buyers. Whether you're looking for a permanent home, a holiday retreat, or a savvy investment, this apartment ticks all the boxes. Don't miss out—schedule your viewing today!