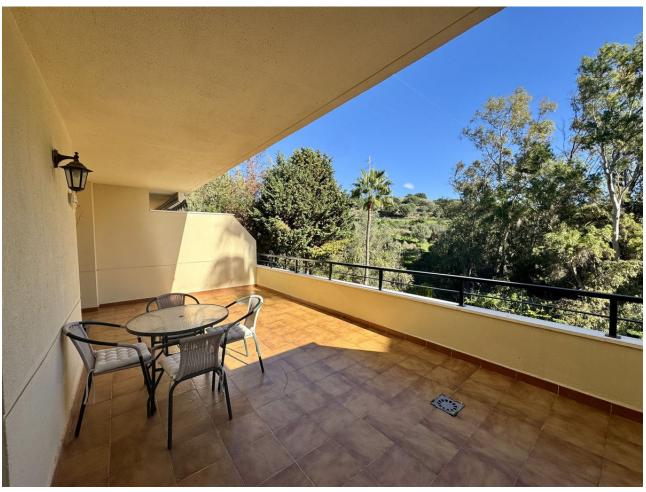

## Sales - Apartment - Calahonda 220.00€

Calahonda Apartment

Community: 720 EUR / year Rubbish: 70 EUR / year

1

Investment

1

74 m<sup>2</sup>

Charming 72 m² Apartment in Calahonda, Mijas – Cash Buyers Only Situated just steps from the iconic Avenida de España in Calahonda, this one-bedroom apartment offers a unique opportunity for those seeking a stylish, move-in-ready property in an unbeatable location with outstanding amenities. Key Features: Impeccable condition: This well-maintained property is ready for you to move in and enjoy. Spacious terrace: Over 15 m², perfect for unwinding while taking in the southeast-facing pool views. Fireplace: Adds warmth and charm for those cooler evenings. Pools: Two communal pools, including one heated for year-round relaxation. Prime Location: Less than a 15-minute walk to the beach. Only 5 minutes from local shops, bars, and restaurants, ensuring maximum convenience. Layout and Extras: 72 m² of thoughtfully designed living space, featuring a bright bedroom, open-plan living-dining area, kitchen, and bathroom. Lovely pool views from the terrace and living spaces. Lift access to all floors. Includes a dedicated parking space, with the option to purchase a storage room for an additional [5,000. Additional Potential: Opportunity to convert into a two-bedroom apartment, subject to prior approval (not yet confirmed). Additional Information: This property is exclusively for cash buyers. Whether you're looking for a permanent home, a holiday retreat, or a savvy investment, this apartment ticks all the boxes. Don't miss out—schedule your viewing today!