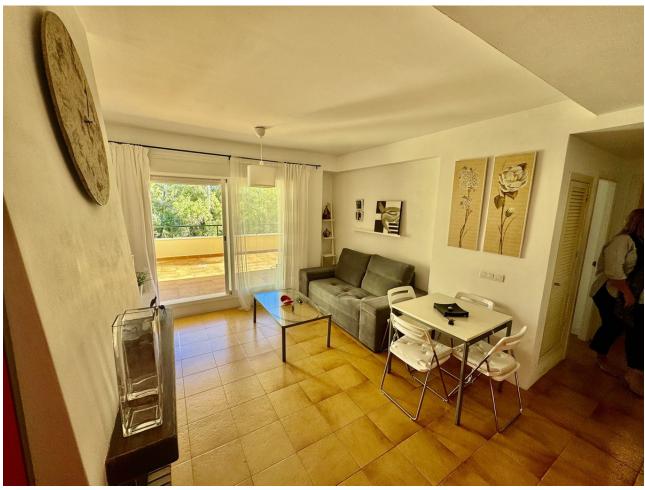

## Sales - Apartment - Calahonda 220.00€

Calahonda Apartment

Community: 720 EUR / year Rubbish: 70 EUR / year

1

Investment

1

74 m<sup>2</sup>

Charming 72 m² Apartment in Calahonda, Mijas – Cash Buyers Only Situated just steps from the iconic Avenida de España in Calahonda, this one-bedroom apartment offers a unique opportunity for those seeking a stylish, move-in-ready property in an unbeatable location with outstanding amenities. Key Features: Impeccable condition: This well-maintained property is ready for you to move in and enjoy. Spacious terrace: Over 15 m², perfect for unwinding while taking in the southeast-facing pool views. Fireplace: Adds warmth and charm for those cooler evenings. Pools: Two communal pools, including one heated for year-round relaxation. Prime Location: Less than a 15-minute walk to the beach. Only 5 minutes from local shops, bars, and restaurants, ensuring maximum convenience. Layout and Extras: 72 m² of thoughtfully designed living space, featuring a bright bedroom, open-plan living-dining area, kitchen, and bathroom. Lovely pool views from the terrace and living spaces. Lift access to all floors. Includes a dedicated parking space, with the option to purchase a storage room for an additional [5,000. Additional Potential: Opportunity to convert into a two-bedroom apartment, subject to prior approval (not yet confirmed). Additional Information: This property is exclusively for cash buyers. Whether you're looking for a permanent home, a holiday retreat, or a savvy investment, this apartment ticks all the boxes. Don't miss out—schedule your viewing today!