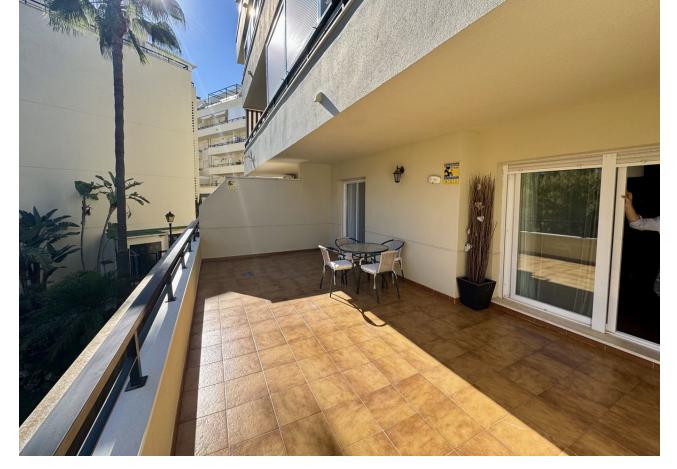

## Sales - Apartment - Calahonda 220.00€

Calahonda Apartment

Community: 720 EUR / year Rubbish: 70 EUR / year

1

Investment

1

74 m<sup>2</sup>

Charming 72 m² Apartment in Calahonda, Mijas – Cash Buyers Only Situated just steps from the iconic Avenida de España in Calahonda, this one-bedroom apartment offers a unique opportunity for those seeking a stylish, move-in-ready property in an unbeatable location with outstanding amenities. Key Features: Impeccable condition: This well-maintained property is ready for you to move in and enjoy. Spacious terrace: Over 15 m², perfect for unwinding while taking in the southeast-facing pool views. Fireplace: Adds warmth and charm for those cooler evenings. Pools: Two communal pools, including one heated for year-round relaxation. Prime Location: Less than a 15-minute walk to the beach. Only 5 minutes from local shops, bars, and restaurants, ensuring maximum convenience. Layout and Extras: 72 m² of thoughtfully designed living space, featuring a bright bedroom, open-plan living-dining area, kitchen, and bathroom. Lovely pool views from the terrace and living spaces. Lift access to all floors. Includes a dedicated parking space, with the option to purchase a storage room for an additional [5,000. Additional Potential: Opportunity to convert into a two-bedroom apartment, subject to prior approval (not yet confirmed). Additional Information: This property is exclusively for cash buyers. Whether you're looking for a permanent home, a holiday retreat, or a savvy investment, this apartment ticks all the boxes. Don't miss out—schedule your viewing today!