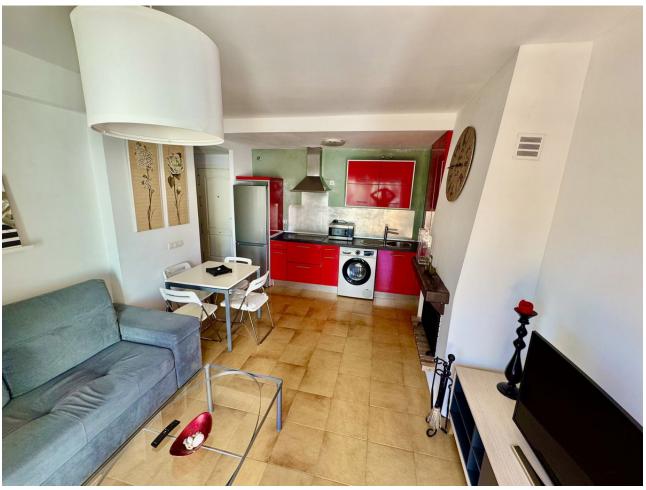

## Sales - Apartment - Calahonda 220.00€

Calahonda Apartment

Community: 720 EUR / year Rubbish: 70 EUR / year

1

Investment

1

74 m<sup>2</sup>

Charming 72 m² Apartment in Calahonda, Mijas – Cash Buyers Only Situated just steps from the iconic Avenida de España in Calahonda, this one-bedroom apartment offers a unique opportunity for those seeking a stylish, move-in-ready property in an unbeatable location with outstanding amenities. Key Features: Impeccable condition: This well-maintained property is ready for you to move in and enjoy. Spacious terrace: Over 15 m², perfect for unwinding while taking in the southeast-facing pool views. Fireplace: Adds warmth and charm for those cooler evenings. Pools: Two communal pools, including one heated for year-round relaxation. Prime Location: Less than a 15-minute walk to the beach. Only 5 minutes from local shops, bars, and restaurants, ensuring maximum convenience. Layout and Extras: 72 m² of thoughtfully designed living space, featuring a bright bedroom, open-plan living-dining area, kitchen, and bathroom. Lovely pool views from the terrace and living spaces. Lift access to all floors. Includes a dedicated parking space, with the option to purchase a storage room for an additional [5,000. Additional Potential: Opportunity to convert into a two-bedroom apartment, subject to prior approval (not yet confirmed). Additional Information: This property is exclusively for cash buyers. Whether you're looking for a permanent home, a holiday retreat, or a savvy investment, this apartment ticks all the boxes. Don't miss out—schedule your viewing today!