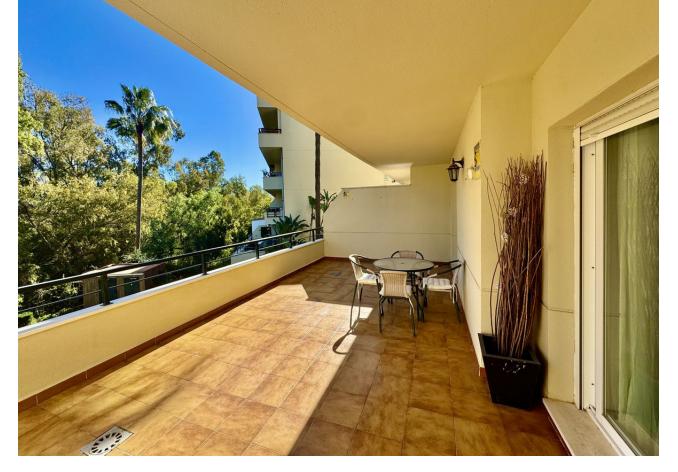

## Sales - Apartment - Calahonda 220.00€

Calahonda Apartment

Community: 720 EUR / year Rubbish: 70 EUR / year

1

Investment

1

74 m<sup>2</sup>

Charming 72 m² Apartment in Calahonda, Mijas – Cash Buyers Only Situated just steps from the iconic Avenida de España in Calahonda, this one-bedroom apartment offers a unique opportunity for those seeking a stylish, move-in-ready property in an unbeatable location with outstanding amenities. Key Features: Impeccable condition: This well-maintained property is ready for you to move in and enjoy. Spacious terrace: Over 15 m², perfect for unwinding while taking in the southeast-facing pool views. Fireplace: Adds warmth and charm for those cooler evenings. Pools: Two communal pools, including one heated for year-round relaxation. Prime Location: Less than a 15-minute walk to the beach. Only 5 minutes from local shops, bars, and restaurants, ensuring maximum convenience. Layout and Extras: 72 m² of thoughtfully designed living space, featuring a bright bedroom, open-plan living-dining area, kitchen, and bathroom. Lovely pool views from the terrace and living spaces. Lift access to all floors. Includes a dedicated parking space, with the option to purchase a storage room for an additional [5,000. Additional Potential: Opportunity to convert into a two-bedroom apartment, subject to prior approval (not yet confirmed). Additional Information: This property is exclusively for cash buyers. Whether you're looking for a permanent home, a holiday retreat, or a savvy investment, this apartment ticks all the boxes. Don't miss out—schedule your viewing today!