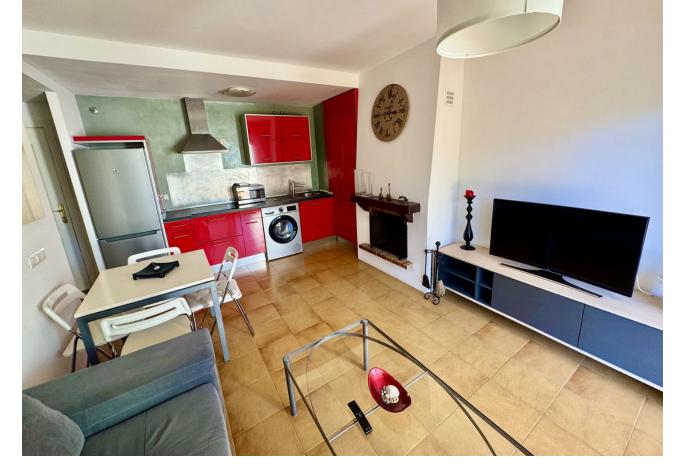

## Sales - Apartment - Calahonda 220.00€

Calahonda Apartment

Community: 720 EUR / year Rubbish: 70 EUR / year

1

Investment

1

74 m<sup>2</sup>

Charming 72 m² Apartment in Calahonda, Mijas – Cash Buyers Only Situated just steps from the iconic Avenida de España in Calahonda, this one-bedroom apartment offers a unique opportunity for those seeking a stylish, move-in-ready property in an unbeatable location with outstanding amenities. Key Features: Impeccable condition: This well-maintained property is ready for you to move in and enjoy. Spacious terrace: Over 15 m², perfect for unwinding while taking in the southeast-facing pool views. Fireplace: Adds warmth and charm for those cooler evenings. Pools: Two communal pools, including one heated for year-round relaxation. Prime Location: Less than a 15-minute walk to the beach. Only 5 minutes from local shops, bars, and restaurants, ensuring maximum convenience. Layout and Extras: 72 m² of thoughtfully designed living space, featuring a bright bedroom, open-plan living-dining area, kitchen, and bathroom. Lovely pool views from the terrace and living spaces. Lift access to all floors. Includes a dedicated parking space, with the option to purchase a storage room for an additional [5,000. Additional Potential: Opportunity to convert into a two-bedroom apartment, subject to prior approval (not yet confirmed). Additional Information: This property is exclusively for cash buyers. Whether you're looking for a permanent home, a holiday retreat, or a savvy investment, this apartment ticks all the boxes. Don't miss out—schedule your viewing today!