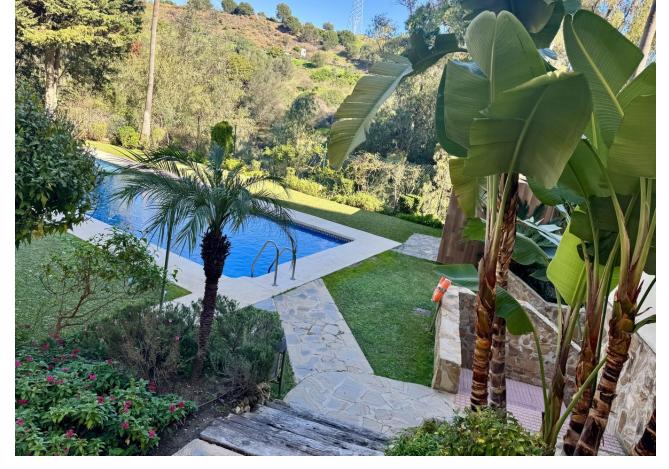

## Sales - Apartment - Calahonda 220.00€

Calahonda Apartment

Community: 720 EUR / year Rubbish: 70 EUR / year

1

Investment

1

74 m<sup>2</sup>

Charming 72 m² Apartment in Calahonda, Mijas – Cash Buyers Only Situated just steps from the iconic Avenida de España in Calahonda, this one-bedroom apartment offers a unique opportunity for those seeking a stylish, move-in-ready property in an unbeatable location with outstanding amenities. Key Features: Impeccable condition: This well-maintained property is ready for you to move in and enjoy. Spacious terrace: Over 15 m², perfect for unwinding while taking in the southeast-facing pool views. Fireplace: Adds warmth and charm for those cooler evenings. Pools: Two communal pools, including one heated for year-round relaxation. Prime Location: Less than a 15-minute walk to the beach. Only 5 minutes from local shops, bars, and restaurants, ensuring maximum convenience. Layout and Extras: 72 m² of thoughtfully designed living space, featuring a bright bedroom, open-plan living-dining area, kitchen, and bathroom. Lovely pool views from the terrace and living spaces. Lift access to all floors. Includes a dedicated parking space, with the option to purchase a storage room for an additional [5,000. Additional Potential: Opportunity to convert into a two-bedroom apartment, subject to prior approval (not yet confirmed). Additional Information: This property is exclusively for cash buyers. Whether you're looking for a permanent home, a holiday retreat, or a savvy investment, this apartment ticks all the boxes. Don't miss out—schedule your viewing today!