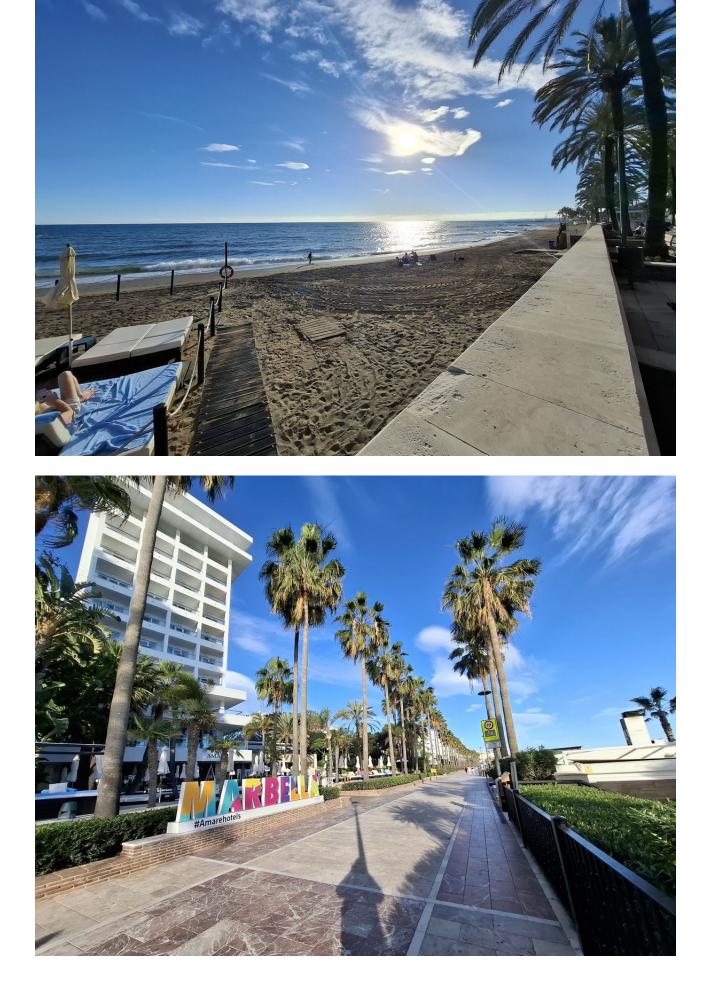

#### Apartment

Rubbish: 66 EUR / year

Community: 1,032 EUR / year IBI: 692 EUR / year

Lovely location to live in a penthouse in Marbella centre, 100m from La Bajadilla Beach. This very nice duplex penthouse has 3 orientations (East, West and North), for ideal natural ventilation: it is located on the 2nd floor and on the under-roof of a building with a lift, newly built in 2012. The property has a total constructed area of 122m2, of which 77m2 correspond to the floor with the entrance to the house and the remaining 44m2 correspond to the under-roof floor, in addition to having approximately 15m2 additional between terrace and balconies. It is distributed in a hall, independent kitchen with window, three bedrooms (one on the ground floor and two on the duplex floor), two bathrooms with window (one on each floor), distributor, living room. Each bedroom has its built-in wardrobe and makes very good use of the space; the kitchen is equipped with top brand appliances, and has a window to a patio ideal for hanging and drying clothes. A lot of privacy from the private terrace that enjoys of open panoramic views of the Old Town, the Cathedral, and the beautiful mountain La Concha. This property is suitable for wheelchairs, there are no steps to prevent access. This building, which is only 12 years old, is located just a few steps from the Marbella promenade, in one of the most soughtafter areas for living and for tourist rentals: the building has no restrictions for obtaining a tourist license.