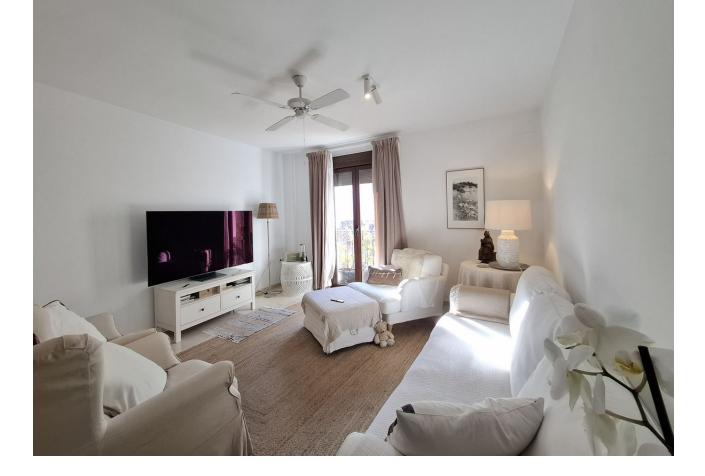

#### Apartment

Rubbish: 66 EUR / year

Community: 1,032 EUR / year IBI: 692 EUR / year

Lovely location to live in a penthouse in Marbella centre, 100m from La Bajadilla Beach. This very nice duplex penthouse has 3 orientations (East, West and North), for ideal natural ventilation: it is located on the 2nd floor and on the under-roof of a building with a lift, newly built in 2012. The property has a total constructed area of 122m2, of which 77m2 correspond to the floor with the entrance to the house and the remaining 44m2 correspond to the under-roof floor, in addition to having approximately 15m2 additional between terrace and balconies. It is distributed in a hall, independent kitchen with window, three bedrooms (one on the ground floor and two on the duplex floor), two bathrooms with window (one on each floor), distributor, living room. Each bedroom has its built-in wardrobe and makes very good use of the space; the kitchen is equipped with top brand appliances, and has a window to a patio ideal for hanging and drying clothes. A lot of privacy from the private terrace that enjoys of open panoramic views of the Old Town, the Cathedral, and the beautiful mountain La Concha. This property is suitable for wheelchairs, there are no steps to prevent access. This building, which is only 12 years old, is located just a few steps from the Marbella promenade, in one of the most soughtafter areas for living and for tourist rentals: the building has no restrictions for obtaining a tourist license.