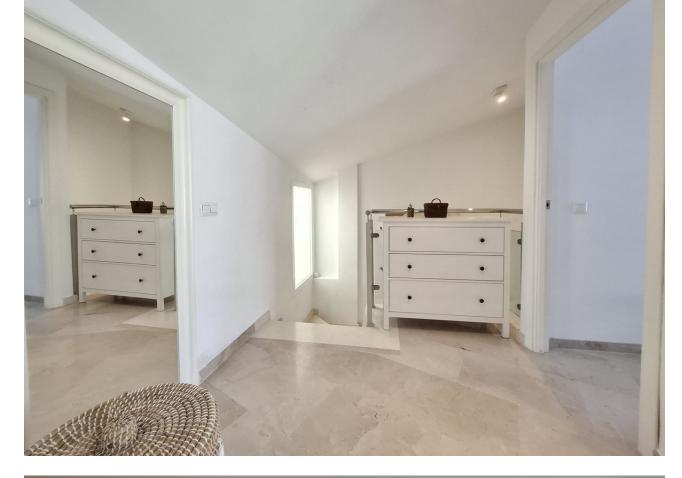

#### Apartment

Rubbish: 66 EUR / year

Community: 1,032 EUR / year IBI: 692 EUR / year

Lovely location to live in a penthouse in Marbella centre, 100m from La Bajadilla Beach. This very nice duplex penthouse has 3 orientations (East, West and North), for ideal natural ventilation: it is located on the 2nd floor and on the under-roof of a building with a lift, newly built in 2012. The property has a total constructed area of 122m2, of which 77m2 correspond to the floor with the entrance to the house and the remaining 44m2 correspond to the under-roof floor, in addition to having approximately 15m2 additional between terrace and balconies. It is distributed in a hall, independent kitchen with window, three bedrooms (one on the ground floor and two on the duplex floor), two bathrooms with window (one on each floor), distributor, living room. Each bedroom has its built-in wardrobe and makes very good use of the space; the kitchen is equipped with top brand appliances, and has a window to a patio ideal for hanging and drying clothes. A lot of privacy from the private terrace that enjoys of open panoramic views of the Old Town, the Cathedral, and the beautiful mountain La Concha. This property is suitable for wheelchairs, there are no steps to prevent access. This building, which is only 12 years old, is located just a few steps from the Marbella promenade, in one of the most soughtafter areas for living and for tourist rentals: the building has no restrictions for obtaining a tourist license.