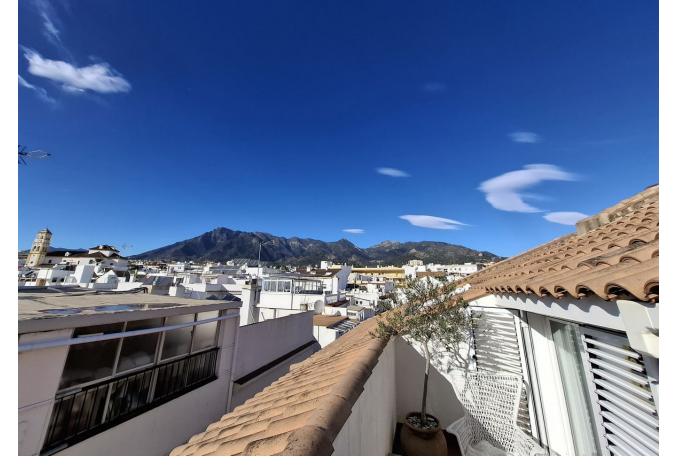

#### Apartment

Rubbish: 66 EUR / year

Community: 1,032 EUR / year IBI: 692 EUR / year

Lovely location to live in a penthouse in Marbella centre, 100m from La Bajadilla Beach. This very nice duplex penthouse has 3 orientations (East, West and North), for ideal natural ventilation: it is located on the 2nd floor and on the under-roof of a building with a lift, newly built in 2012. The property has a total constructed area of 122m2, of which 77m2 correspond to the floor with the entrance to the house and the remaining 44m2 correspond to the under-roof floor, in addition to having approximately 15m2 additional between terrace and balconies. It is distributed in a hall, independent kitchen with window, three bedrooms (one on the ground floor and two on the duplex floor), two bathrooms with window (one on each floor), distributor, living room. Each bedroom has its built-in wardrobe and makes very good use of the space; the kitchen is equipped with top brand appliances, and has a window to a patio ideal for hanging and drying clothes. A lot of privacy from the private terrace that enjoys of open panoramic views of the Old Town, the Cathedral, and the beautiful mountain La Concha. This property is suitable for wheelchairs, there are no steps to prevent access. This building, which is only 12 years old, is located just a few steps from the Marbella promenade, in one of the most soughtafter areas for living and for tourist rentals: the building has no restrictions for obtaining a tourist license.