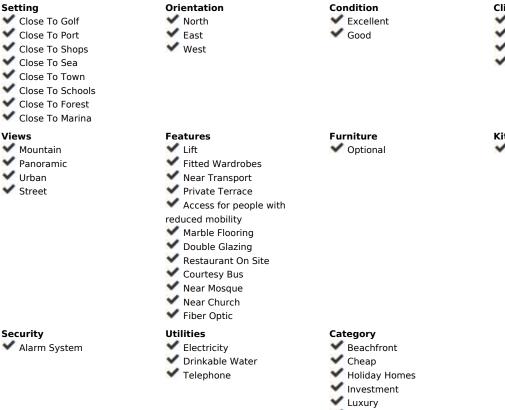

## Setting

- 🗸 Resale
- Contemporary

#### **Climate Control** Air Conditioning Pre Installed A/C ✓ Hot A/C Cold A/C

Kitchen \star Fully Fitted