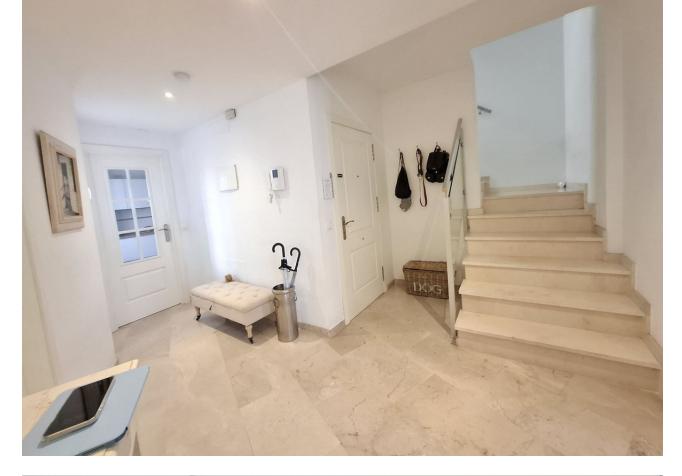

#### Apartment

Rubbish: 66 EUR / year

Community: 1,032 EUR / year IBI: 692 EUR / year

Lovely location to live in a penthouse in Marbella centre, 100m from La Bajadilla Beach. This very nice duplex penthouse has 3 orientations (East, West and North), for ideal natural ventilation: it is located on the 2nd floor and on the under-roof of a building with a lift, newly built in 2012. The property has a total constructed area of 122m2, of which 77m2 correspond to the floor with the entrance to the house and the remaining 44m2 correspond to the under-roof floor, in addition to having approximately 15m2 additional between terrace and balconies. It is distributed in a hall, independent kitchen with window, three bedrooms (one on the ground floor and two on the duplex floor), two bathrooms with window (one on each floor), distributor, living room. Each bedroom has its built-in wardrobe and makes very good use of the space; the kitchen is equipped with top brand appliances, and has a window to a patio ideal for hanging and drying clothes. A lot of privacy from the private terrace that enjoys of open panoramic views of the Old Town, the Cathedral, and the beautiful mountain La Concha. This property is suitable for wheelchairs, there are no steps to prevent access. This building, which is only 12 years old, is located just a few steps from the Marbella promenade, in one of the most soughtafter areas for living and for tourist rentals: the building has no restrictions for obtaining a tourist license.