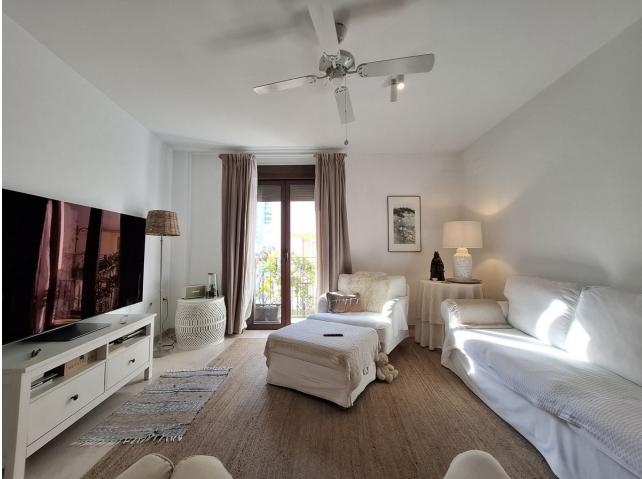

#### Apartment

Rubbish: 66 EUR / year

Community: 1,032 EUR / year IBI: 692 EUR / year

Lovely location to live in a penthouse in Marbella centre, 100m from La Bajadilla Beach. This very nice duplex penthouse has 3 orientations (East, West and North), for ideal natural ventilation: it is located on the 2nd floor and on the under-roof of a building with a lift, newly built in 2012. The property has a total constructed area of 122m2, of which 77m2 correspond to the floor with the entrance to the house and the remaining 44m2 correspond to the under-roof floor, in addition to having approximately 15m2 additional between terrace and balconies. It is distributed in a hall, independent kitchen with window, three bedrooms (one on the ground floor and two on the duplex floor), two bathrooms with window (one on each floor), distributor, living room. Each bedroom has its built-in wardrobe and makes very good use of the space; the kitchen is equipped with top brand appliances, and has a window to a patio ideal for hanging and drying clothes. A lot of privacy from the private terrace that enjoys of open panoramic views of the Old Town, the Cathedral, and the beautiful mountain La Concha. This property is suitable for wheelchairs, there are no steps to prevent access. This building, which is only 12 years old, is located just a few steps from the Marbella promenade, in one of the most soughtafter areas for living and for tourist rentals: the building has no restrictions for obtaining a tourist license.