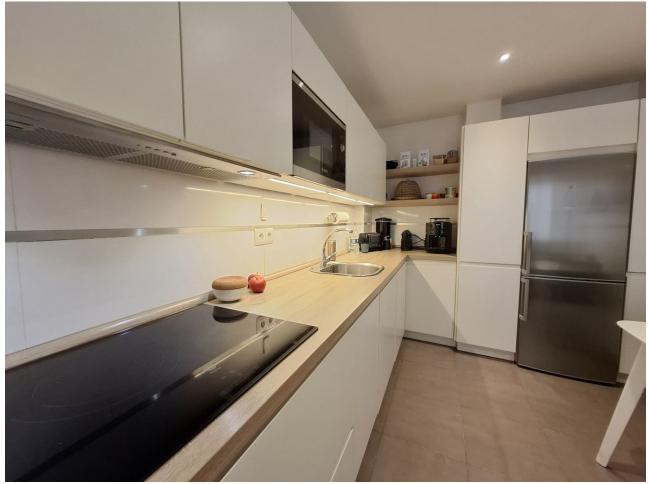

#### Apartment

Rubbish: 66 EUR / year

Community: 1,032 EUR / year IBI: 692 EUR / year

Lovely location to live in a penthouse in Marbella centre, 100m from La Bajadilla Beach. This very nice duplex penthouse has 3 orientations (East, West and North), for ideal natural ventilation: it is located on the 2nd floor and on the under-roof of a building with a lift, newly built in 2012. The property has a total constructed area of 122m2, of which 77m2 correspond to the floor with the entrance to the house and the remaining 44m2 correspond to the under-roof floor, in addition to having approximately 15m2 additional between terrace and balconies. It is distributed in a hall, independent kitchen with window, three bedrooms (one on the ground floor and two on the duplex floor), two bathrooms with window (one on each floor), distributor, living room. Each bedroom has its built-in wardrobe and makes very good use of the space; the kitchen is equipped with top brand appliances, and has a window to a patio ideal for hanging and drying clothes. A lot of privacy from the private terrace that enjoys of open panoramic views of the Old Town, the Cathedral, and the beautiful mountain La Concha. This property is suitable for wheelchairs, there are no steps to prevent access. This building, which is only 12 years old, is located just a few steps from the Marbella promenade, in one of the most soughtafter areas for living and for tourist rentals: the building has no restrictions for obtaining a tourist license.

#### **Climate Control** Air Conditioning Pre Installed A/C ✓ Hot A/C Cold A/C

Kitchen \star Fully Fitted