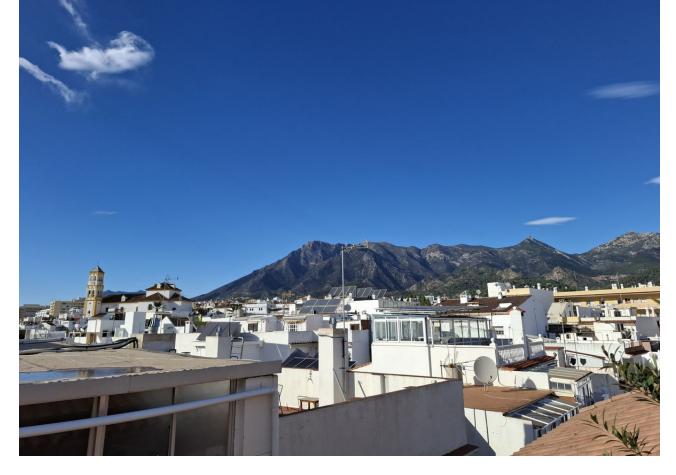

#### Apartment

Rubbish: 66 EUR / year

Community: 1,032 EUR / year IBI: 692 EUR / year

Lovely location to live in a penthouse in Marbella centre, 100m from La Bajadilla Beach. This very nice duplex penthouse has 3 orientations (East, West and North), for ideal natural ventilation: it is located on the 2nd floor and on the under-roof of a building with a lift, newly built in 2012. The property has a total constructed area of 122m2, of which 77m2 correspond to the floor with the entrance to the house and the remaining 44m2 correspond to the under-roof floor, in addition to having approximately 15m2 additional between terrace and balconies. It is distributed in a hall, independent kitchen with window, three bedrooms (one on the ground floor and two on the duplex floor), two bathrooms with window (one on each floor), distributor, living room. Each bedroom has its built-in wardrobe and makes very good use of the space; the kitchen is equipped with top brand appliances, and has a window to a patio ideal for hanging and drying clothes. A lot of privacy from the private terrace that enjoys of open panoramic views of the Old Town, the Cathedral, and the beautiful mountain La Concha. This property is suitable for wheelchairs, there are no steps to prevent access. This building, which is only 12 years old, is located just a few steps from the Marbella promenade, in one of the most soughtafter areas for living and for tourist rentals: the building has no restrictions for obtaining a tourist license.