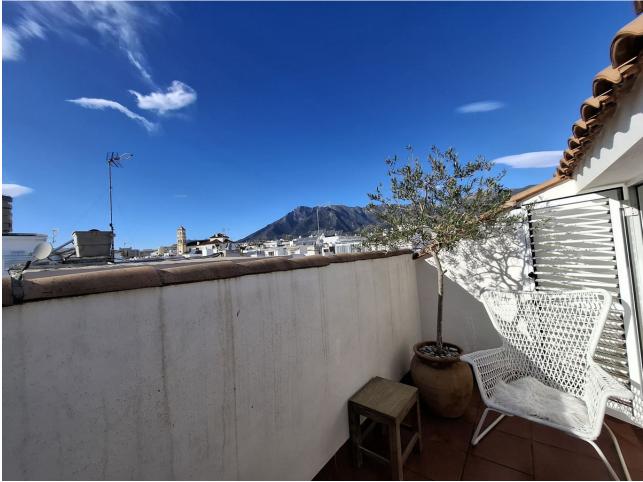

#### Apartment

Rubbish: 66 EUR / year

Community: 1,032 EUR / year IBI: 692 EUR / year

Lovely location to live in a penthouse in Marbella centre, 100m from La Bajadilla Beach. This very nice duplex penthouse has 3 orientations (East, West and North), for ideal natural ventilation: it is located on the 2nd floor and on the under-roof of a building with a lift, newly built in 2012. The property has a total constructed area of 122m2, of which 77m2 correspond to the floor with the entrance to the house and the remaining 44m2 correspond to the under-roof floor, in addition to having approximately 15m2 additional between terrace and balconies. It is distributed in a hall, independent kitchen with window, three bedrooms (one on the ground floor and two on the duplex floor), two bathrooms with window (one on each floor), distributor, living room. Each bedroom has its built-in wardrobe and makes very good use of the space; the kitchen is equipped with top brand appliances, and has a window to a patio ideal for hanging and drying clothes. A lot of privacy from the private terrace that enjoys of open panoramic views of the Old Town, the Cathedral, and the beautiful mountain La Concha. This property is suitable for wheelchairs, there are no steps to prevent access. This building, which is only 12 years old, is located just a few steps from the Marbella promenade, in one of the most soughtafter areas for living and for tourist rentals: the building has no restrictions for obtaining a tourist license.