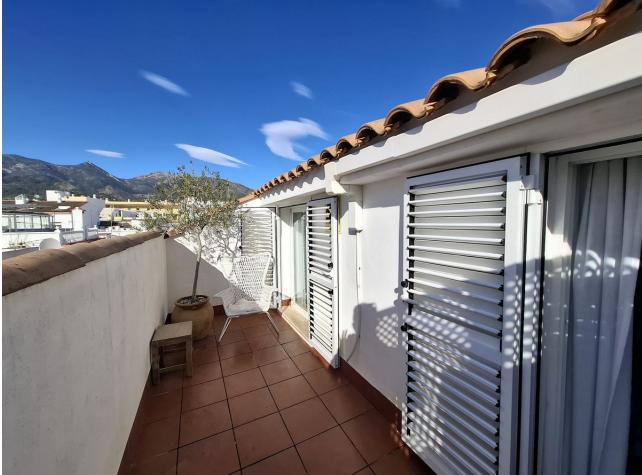

#### Apartment

Rubbish: 66 EUR / year

Community: 1,032 EUR / year IBI: 692 EUR / year

Lovely location to live in a penthouse in Marbella centre, 100m from La Bajadilla Beach. This very nice duplex penthouse has 3 orientations (East, West and North), for ideal natural ventilation: it is located on the 2nd floor and on the under-roof of a building with a lift, newly built in 2012. The property has a total constructed area of 122m2, of which 77m2 correspond to the floor with the entrance to the house and the remaining 44m2 correspond to the under-roof floor, in addition to having approximately 15m2 additional between terrace and balconies. It is distributed in a hall, independent kitchen with window, three bedrooms (one on the ground floor and two on the duplex floor), two bathrooms with window (one on each floor), distributor, living room. Each bedroom has its built-in wardrobe and makes very good use of the space; the kitchen is equipped with top brand appliances, and has a window to a patio ideal for hanging and drying clothes. A lot of privacy from the private terrace that enjoys of open panoramic views of the Old Town, the Cathedral, and the beautiful mountain La Concha. This property is suitable for wheelchairs, there are no steps to prevent access. This building, which is only 12 years old, is located just a few steps from the Marbella promenade, in one of the most soughtafter areas for living and for tourist rentals: the building has no restrictions for obtaining a tourist license.