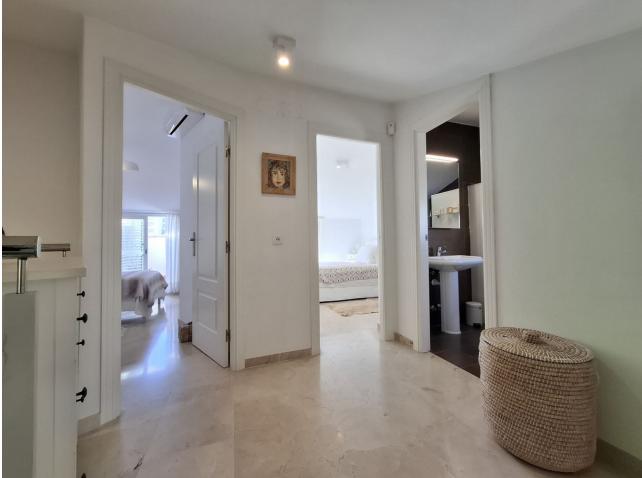

#### Apartment

Rubbish: 66 EUR / year

Community: 1,032 EUR / year IBI: 692 EUR / year

Lovely location to live in a penthouse in Marbella centre, 100m from La Bajadilla Beach. This very nice duplex penthouse has 3 orientations (East, West and North), for ideal natural ventilation: it is located on the 2nd floor and on the under-roof of a building with a lift, newly built in 2012. The property has a total constructed area of 122m2, of which 77m2 correspond to the floor with the entrance to the house and the remaining 44m2 correspond to the under-roof floor, in addition to having approximately 15m2 additional between terrace and balconies. It is distributed in a hall, independent kitchen with window, three bedrooms (one on the ground floor and two on the duplex floor), two bathrooms with window (one on each floor), distributor, living room. Each bedroom has its built-in wardrobe and makes very good use of the space; the kitchen is equipped with top brand appliances, and has a window to a patio ideal for hanging and drying clothes. A lot of privacy from the private terrace that enjoys of open panoramic views of the Old Town, the Cathedral, and the beautiful mountain La Concha. This property is suitable for wheelchairs, there are no steps to prevent access. This building, which is only 12 years old, is located just a few steps from the Marbella promenade, in one of the most soughtafter areas for living and for tourist rentals: the building has no restrictions for obtaining a tourist license.