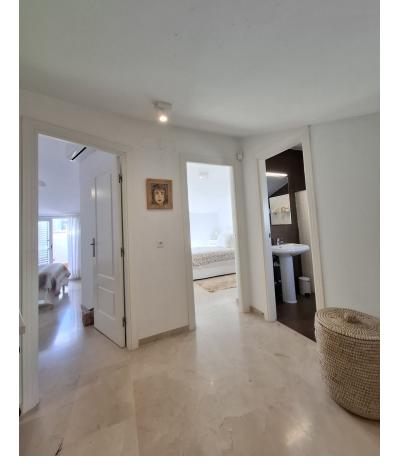

#### Apartment

Rubbish: 66 EUR / year

Community: 1,032 EUR / year IBI: 692 EUR / year

Lovely location to live in a penthouse in Marbella centre, 100m from La Bajadilla Beach. This very nice duplex penthouse has 3 orientations (East, West and North), for ideal natural ventilation: it is located on the 2nd floor and on the under-roof of a building with a lift, newly built in 2012. The property has a total constructed area of 122m2, of which 77m2 correspond to the floor with the entrance to the house and the remaining 44m2 correspond to the under-roof floor, in addition to having approximately 15m2 additional between terrace and balconies. It is distributed in a hall, independent kitchen with window, three bedrooms (one on the ground floor and two on the duplex floor), two bathrooms with window (one on each floor), distributor, living room. Each bedroom has its built-in wardrobe and makes very good use of the space; the kitchen is equipped with top brand appliances, and has a window to a patio ideal for hanging and drying clothes. A lot of privacy from the private terrace that enjoys of open panoramic views of the Old Town, the Cathedral, and the beautiful mountain La Concha. This property is suitable for wheelchairs, there are no steps to prevent access. This building, which is only 12 years old, is located just a few steps from the Marbella promenade, in one of the most soughtafter areas for living and for tourist rentals: the building has no restrictions for obtaining a tourist license.