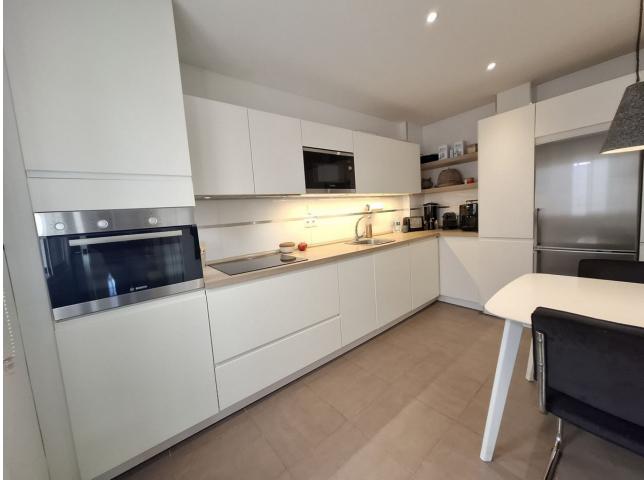

#### Apartment

Rubbish: 66 EUR / year

Community: 1,032 EUR / year IBI: 692 EUR / year

Lovely location to live in a penthouse in Marbella centre, 100m from La Bajadilla Beach. This very nice duplex penthouse has 3 orientations (East, West and North), for ideal natural ventilation: it is located on the 2nd floor and on the under-roof of a building with a lift, newly built in 2012. The property has a total constructed area of 122m2, of which 77m2 correspond to the floor with the entrance to the house and the remaining 44m2 correspond to the under-roof floor, in addition to having approximately 15m2 additional between terrace and balconies. It is distributed in a hall, independent kitchen with window, three bedrooms (one on the ground floor and two on the duplex floor), two bathrooms with window (one on each floor), distributor, living room. Each bedroom has its built-in wardrobe and makes very good use of the space; the kitchen is equipped with top brand appliances, and has a window to a patio ideal for hanging and drying clothes. A lot of privacy from the private terrace that enjoys of open panoramic views of the Old Town, the Cathedral, and the beautiful mountain La Concha. This property is suitable for wheelchairs, there are no steps to prevent access. This building, which is only 12 years old, is located just a few steps from the Marbella promenade, in one of the most soughtafter areas for living and for tourist rentals: the building has no restrictions for obtaining a tourist license.

#### **Climate Control** Air Conditioning Pre Installed A/C ✓ Hot A/C Cold A/C

Kitchen \star Fully Fitted