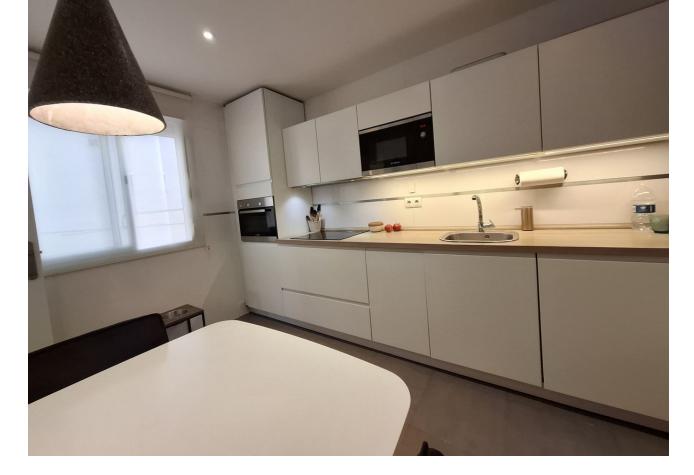

#### Apartment

Rubbish: 66 EUR / year

Community: 1,032 EUR / year IBI: 692 EUR / year

Lovely location to live in a penthouse in Marbella centre, 100m from La Bajadilla Beach. This very nice duplex penthouse has 3 orientations (East, West and North), for ideal natural ventilation: it is located on the 2nd floor and on the under-roof of a building with a lift, newly built in 2012. The property has a total constructed area of 122m2, of which 77m2 correspond to the floor with the entrance to the house and the remaining 44m2 correspond to the under-roof floor, in addition to having approximately 15m2 additional between terrace and balconies. It is distributed in a hall, independent kitchen with window, three bedrooms (one on the ground floor and two on the duplex floor), two bathrooms with window (one on each floor), distributor, living room. Each bedroom has its built-in wardrobe and makes very good use of the space; the kitchen is equipped with top brand appliances, and has a window to a patio ideal for hanging and drying clothes. A lot of privacy from the private terrace that enjoys of open panoramic views of the Old Town, the Cathedral, and the beautiful mountain La Concha. This property is suitable for wheelchairs, there are no steps to prevent access. This building, which is only 12 years old, is located just a few steps from the Marbella promenade, in one of the most soughtafter areas for living and for tourist rentals: the building has no restrictions for obtaining a tourist license.

#### **Climate Control** Air Conditioning Pre Installed A/C ✓ Hot A/C Cold A/C

Kitchen \star Fully Fitted