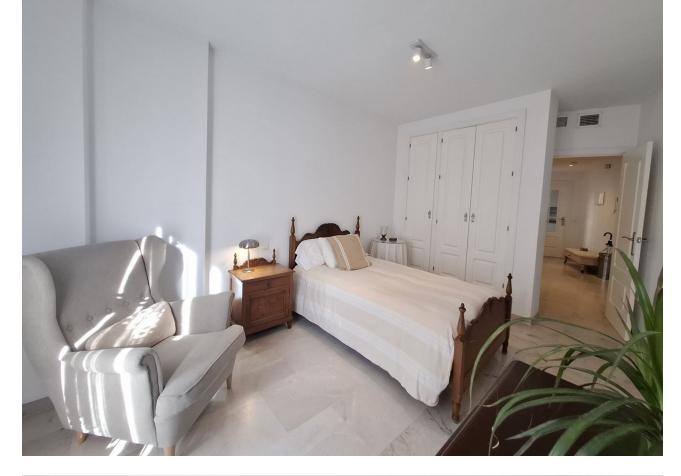

#### Apartment

Rubbish: 66 EUR / year

Community: 1,032 EUR / year IBI: 692 EUR / year

Lovely location to live in a penthouse in Marbella centre, 100m from La Bajadilla Beach. This very nice duplex penthouse has 3 orientations (East, West and North), for ideal natural ventilation: it is located on the 2nd floor and on the under-roof of a building with a lift, newly built in 2012. The property has a total constructed area of 122m2, of which 77m2 correspond to the floor with the entrance to the house and the remaining 44m2 correspond to the under-roof floor, in addition to having approximately 15m2 additional between terrace and balconies. It is distributed in a hall, independent kitchen with window, three bedrooms (one on the ground floor and two on the duplex floor), two bathrooms with window (one on each floor), distributor, living room. Each bedroom has its built-in wardrobe and makes very good use of the space; the kitchen is equipped with top brand appliances, and has a window to a patio ideal for hanging and drying clothes. A lot of privacy from the private terrace that enjoys of open panoramic views of the Old Town, the Cathedral, and the beautiful mountain La Concha. This property is suitable for wheelchairs, there are no steps to prevent access. This building, which is only 12 years old, is located just a few steps from the Marbella promenade, in one of the most soughtafter areas for living and for tourist rentals: the building has no restrictions for obtaining a tourist license.