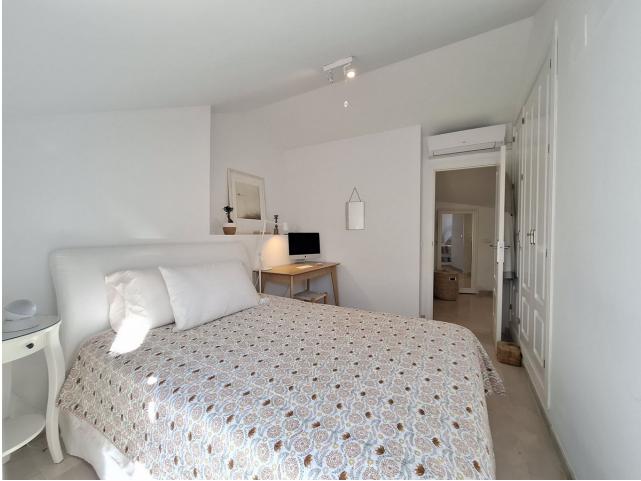

#### Apartment

Rubbish: 66 EUR / year

Community: 1,032 EUR / year IBI: 692 EUR / year

Lovely location to live in a penthouse in Marbella centre, 100m from La Bajadilla Beach. This very nice duplex penthouse has 3 orientations (East, West and North), for ideal natural ventilation: it is located on the 2nd floor and on the under-roof of a building with a lift, newly built in 2012. The property has a total constructed area of 122m2, of which 77m2 correspond to the floor with the entrance to the house and the remaining 44m2 correspond to the under-roof floor, in addition to having approximately 15m2 additional between terrace and balconies. It is distributed in a hall, independent kitchen with window, three bedrooms (one on the ground floor and two on the duplex floor), two bathrooms with window (one on each floor), distributor, living room. Each bedroom has its built-in wardrobe and makes very good use of the space; the kitchen is equipped with top brand appliances, and has a window to a patio ideal for hanging and drying clothes. A lot of privacy from the private terrace that enjoys of open panoramic views of the Old Town, the Cathedral, and the beautiful mountain La Concha. This property is suitable for wheelchairs, there are no steps to prevent access. This building, which is only 12 years old, is located just a few steps from the Marbella promenade, in one of the most soughtafter areas for living and for tourist rentals: the building has no restrictions for obtaining a tourist license.