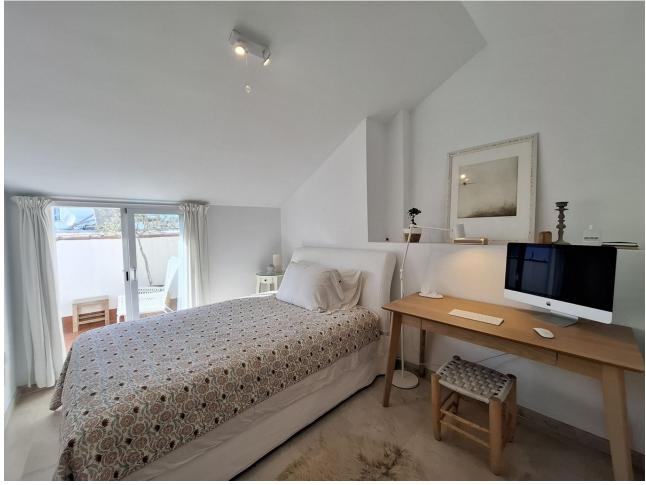

#### Apartment

Rubbish: 66 EUR / year

Community: 1,032 EUR / year IBI: 692 EUR / year

Lovely location to live in a penthouse in Marbella centre, 100m from La Bajadilla Beach. This very nice duplex penthouse has 3 orientations (East, West and North), for ideal natural ventilation: it is located on the 2nd floor and on the under-roof of a building with a lift, newly built in 2012. The property has a total constructed area of 122m2, of which 77m2 correspond to the floor with the entrance to the house and the remaining 44m2 correspond to the under-roof floor, in addition to having approximately 15m2 additional between terrace and balconies. It is distributed in a hall, independent kitchen with window, three bedrooms (one on the ground floor and two on the duplex floor), two bathrooms with window (one on each floor), distributor, living room. Each bedroom has its built-in wardrobe and makes very good use of the space; the kitchen is equipped with top brand appliances, and has a window to a patio ideal for hanging and drying clothes. A lot of privacy from the private terrace that enjoys of open panoramic views of the Old Town, the Cathedral, and the beautiful mountain La Concha. This property is suitable for wheelchairs, there are no steps to prevent access. This building, which is only 12 years old, is located just a few steps from the Marbella promenade, in one of the most soughtafter areas for living and for tourist rentals: the building has no restrictions for obtaining a tourist license.