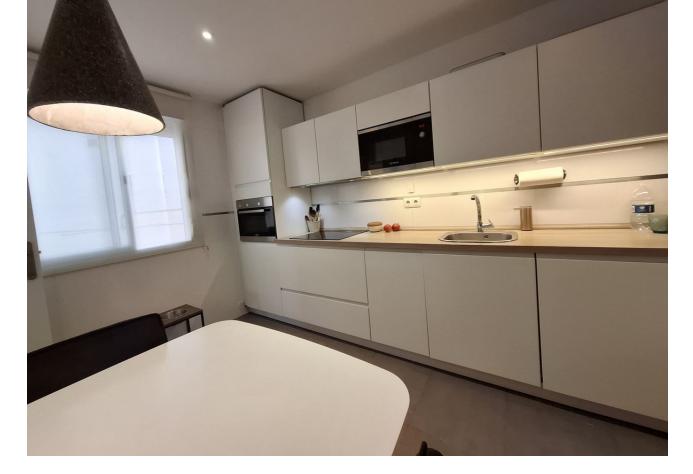

#### Apartment

Rubbish: 66 EUR / year

Community: 1,032 EUR / year IBI: 692 EUR / year

Lovely location to live in a penthouse in Marbella centre, 100m from La Bajadilla Beach. This very nice duplex penthouse has 3 orientations (East, West and North), for ideal natural ventilation: it is located on the 2nd floor and on the under-roof of a building with a lift, newly built in 2012. The property has a total constructed area of 122m2, of which 77m2 correspond to the floor with the entrance to the house and the remaining 44m2 correspond to the under-roof floor, in addition to having approximately 15m2 additional between terrace and balconies. It is distributed in a hall, independent kitchen with window, three bedrooms (one on the ground floor and two on the duplex floor), two bathrooms with window (one on each floor), distributor, living room. Each bedroom has its built-in wardrobe and makes very good use of the space; the kitchen is equipped with top brand appliances, and has a window to a patio ideal for hanging and drying clothes. A lot of privacy from the private terrace that enjoys of open panoramic views of the Old Town, the Cathedral, and the beautiful mountain La Concha. This property is suitable for wheelchairs, there are no steps to prevent access. This building, which is only 12 years old, is located just a few steps from the Marbella promenade, in one of the most soughtafter areas for living and for tourist rentals: the building has no restrictions for obtaining a tourist license.

#### **Climate Control** Air Conditioning Pre Installed A/C ✓ Hot A/C Cold A/C

Kitchen \star Fully Fitted