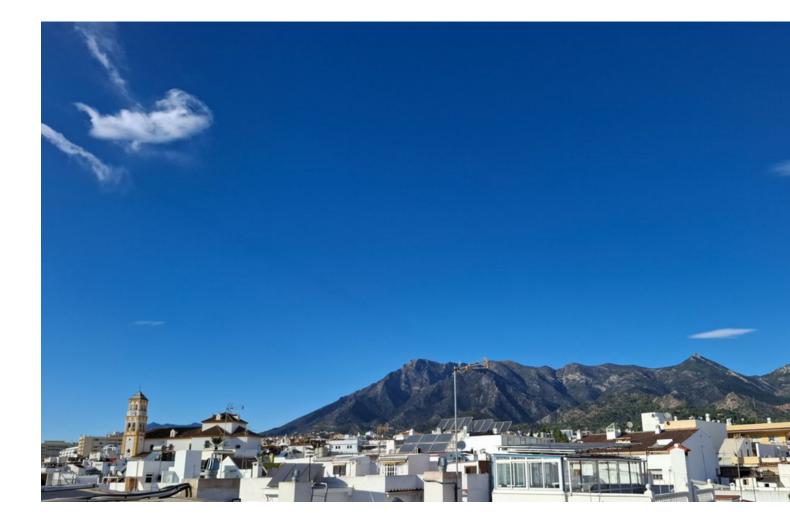

#### Apartment

Rubbish: 66 EUR / year

Community: 1,032 EUR / year IBI: 692 EUR / year

Lovely location to live in a penthouse in Marbella centre, 100m from La Bajadilla Beach. This very nice duplex penthouse has 3 orientations (East, West and North), for ideal natural ventilation: it is located on the 2nd floor and on the under-roof of a building with a lift, newly built in 2012. The property has a total constructed area of 122m2, of which 77m2 correspond to the floor with the entrance to the house and the remaining 44m2 correspond to the under-roof floor, in addition to having approximately 15m2 additional between terrace and balconies. It is distributed in a hall, independent kitchen with window, three bedrooms (one on the ground floor and two on the duplex floor), two bathrooms with window (one on each floor), distributor, living room. Each bedroom has its built-in wardrobe and makes very good use of the space; the kitchen is equipped with top brand appliances, and has a window to a patio ideal for hanging and drying clothes. A lot of privacy from the private terrace that enjoys of open panoramic views of the Old Town, the Cathedral, and the beautiful mountain La Concha. This property is suitable for wheelchairs, there are no steps to prevent access. This building, which is only 12 years old, is located just a few steps from the Marbella promenade, in one of the most soughtafter areas for living and for tourist rentals: the building has no restrictions for obtaining a tourist license.