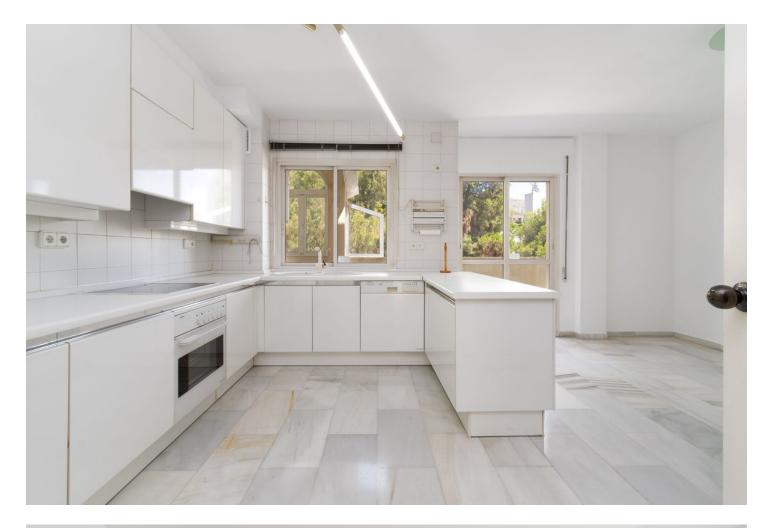

## Apartment

Spacious Penthouse in the Heart of Marbella! This is your chance to live in the center of Marbella, with all the space and comfort you need! This 212 m<sup>2</sup> penthouse features a large south-facing terrace, perfect for enjoying the Mediterranean climate year-round. The penthouse also includes 2 parking spaces and 2 storage rooms, giving you all the extra space you need. Features: 4 spacious bedrooms with built-in wardrobes 4 full bathrooms, ideal for families A bright living room, perfect for relaxing or entertaining Independent fully-equipped kitchen, designed for cooking enthusiasts Direct access via elevator for added convenience Located in a charming, older building in the heart of Marbella, this penthouse is just steps away from shops, restaurants, and the beach. A real opportunity in the city center! IBI: [1,331. 78/year Community fees: [312.95/quarter (with a discount if paid by direct debit! ) Precio venta Atico sólo: 875.000 [] GARAJE 28 - 45.000 [] GARAJE 29 - 45.000 [] TRASTERO 28 Y 29 (VAN UNIDOS) 25.000 []