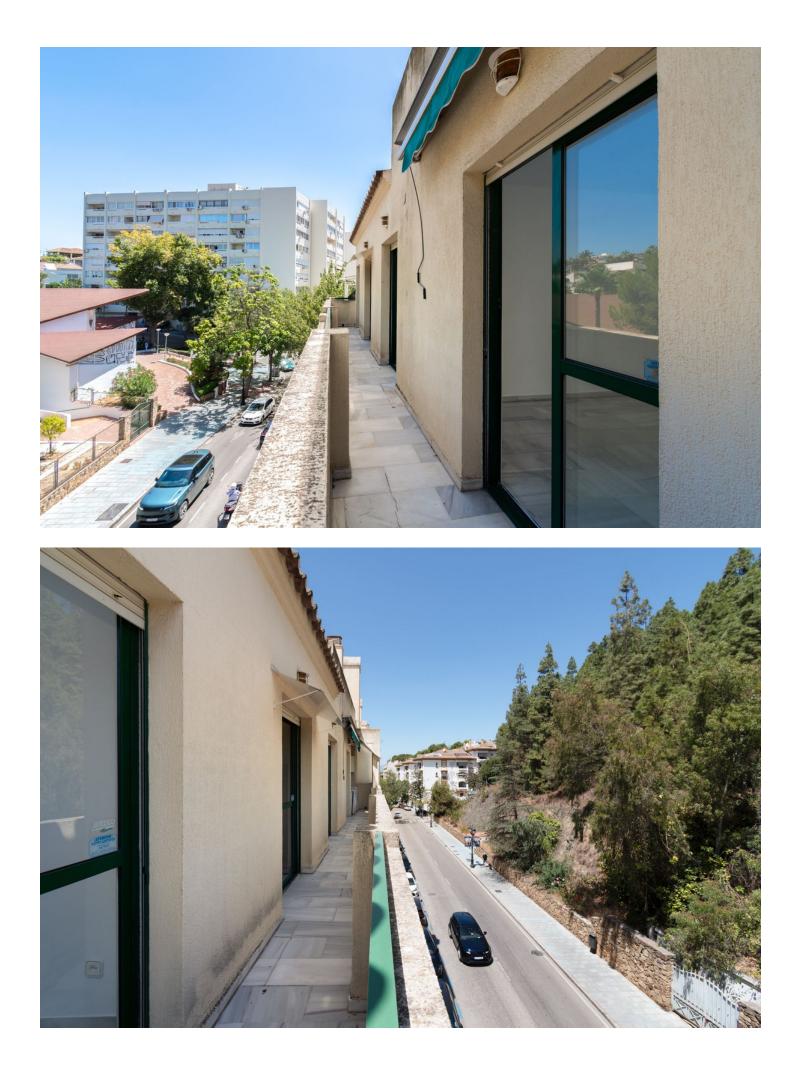

## Apartment

Spacious Penthouse in the Heart of Marbella! This is your chance to live in the center of Marbella, with all the space and comfort you need! This 212 m<sup>2</sup> penthouse features a large south-facing terrace, perfect for enjoying the Mediterranean climate year-round. The penthouse also includes 2 parking spaces and 2 storage rooms, giving you all the extra space you need. Features: 4 spacious bedrooms with built-in wardrobes 4 full bathrooms, ideal for families A bright living room, perfect for relaxing or entertaining Independent fully-equipped kitchen, designed for cooking enthusiasts Direct access via elevator for added convenience Located in a charming, older building in the heart of Marbella, this penthouse is just steps away from shops, restaurants, and the beach. A real opportunity in the city center! IBI: [1,331. 78/year Community fees: [312.95/quarter (with a discount if paid by direct debit! ) Precio venta Atico sólo: 875.000 [] GARAJE 28 - 45.000 [] GARAJE 29 - 45.000 [] TRASTERO 28 Y 29 (VAN UNIDOS) 25.000 []