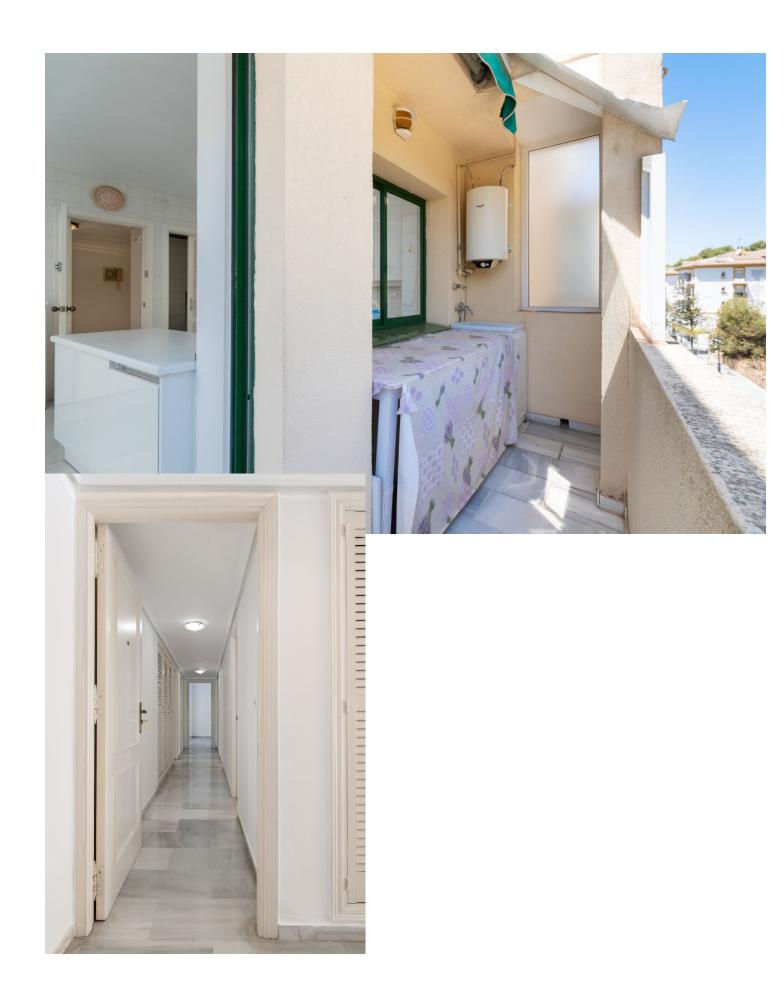

## Apartment

Spacious Penthouse in the Heart of Marbella! This is your chance to live in the center of Marbella, with all the space and comfort you need! This 212 m<sup>2</sup> penthouse features a large south-facing terrace, perfect for enjoying the Mediterranean climate year-round. The penthouse also includes 2 parking spaces and 2 storage rooms, giving you all the extra space you need. Features: 4 spacious bedrooms with built-in wardrobes 4 full bathrooms, ideal for families A bright living room, perfect for relaxing or entertaining Independent fully-equipped kitchen, designed for cooking enthusiasts Direct access via elevator for added convenience Located in a charming, older building in the heart of Marbella, this penthouse is just steps away from shops, restaurants, and the beach. A real opportunity in the city center! IBI: [1,331. 78/year Community fees: [312.95/quarter (with a discount if paid by direct debit! ) Precio venta Atico sólo: 875.000 [] GARAJE 28 - 45.000 [] GARAJE 29 - 45.000 [] TRASTERO 28 Y 29 (VAN UNIDOS) 25.000 []