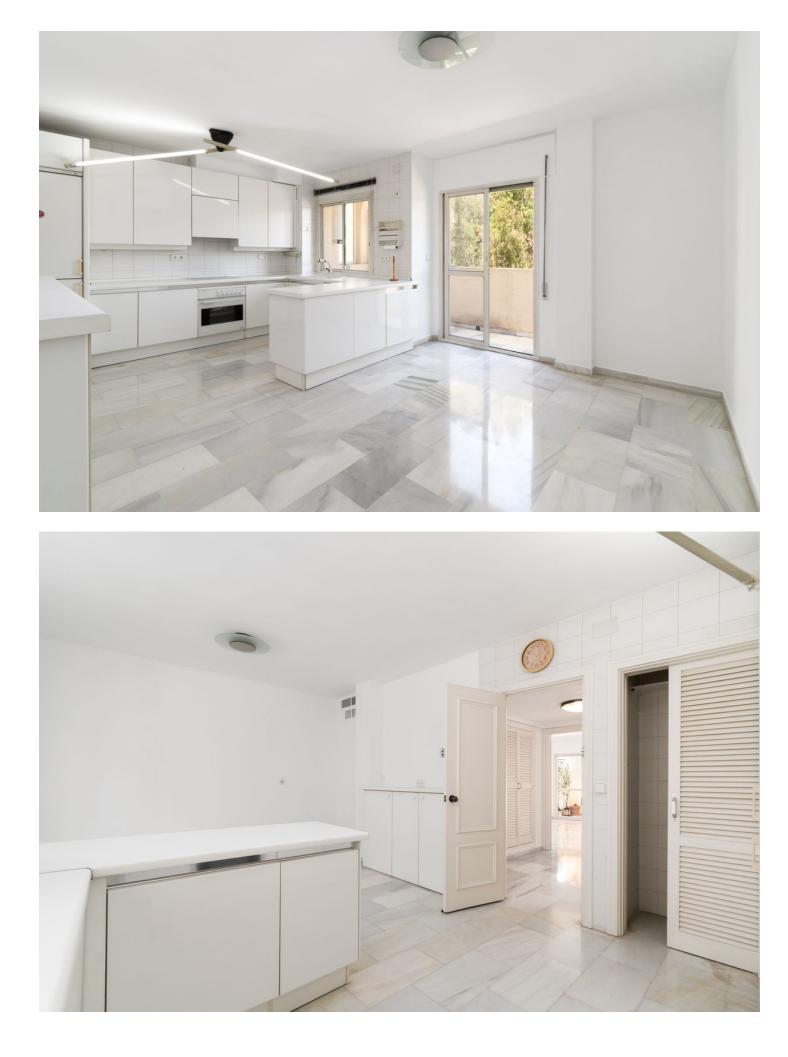

## Apartment

Spacious Penthouse in the Heart of Marbella! This is your chance to live in the center of Marbella, with all the space and comfort you need! This 212 m<sup>2</sup> penthouse features a large south-facing terrace, perfect for enjoying the Mediterranean climate year-round. The penthouse also includes 2 parking spaces and 2 storage rooms, giving you all the extra space you need. Features: 4 spacious bedrooms with built-in wardrobes 4 full bathrooms, ideal for families A bright living room, perfect for relaxing or entertaining Independent fully-equipped kitchen, designed for cooking enthusiasts Direct access via elevator for added convenience Located in a charming, older building in the heart of Marbella, this penthouse is just steps away from shops, restaurants, and the beach. A real opportunity in the city center! IBI: [1,331. 78/year Community fees: [312.95/quarter (with a discount if paid by direct debit! ) Precio venta Atico sólo: 875.000 [] GARAJE 28 - 45.000 [] GARAJE 29 - 45.000 [] TRASTERO 28 Y 29 (VAN UNIDOS) 25.000 []