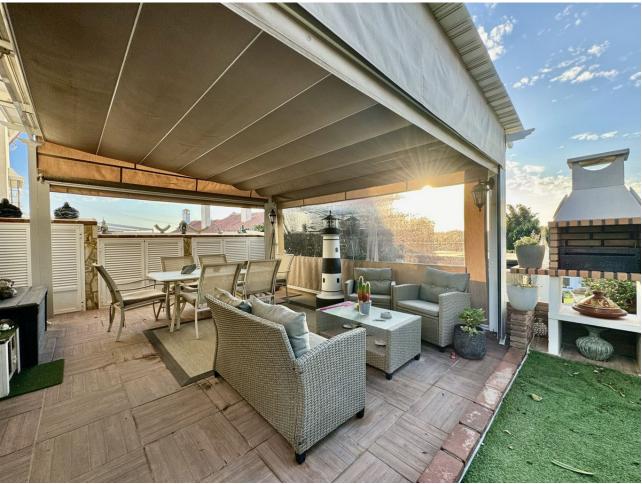

## Sales - House - El Faro 379.000€

El Faro House

Community: 1,284 EUR / year IBI: 450 EUR / year Rubbish: 135 EUR / year

3

3

187 m2

75 m<sup>2</sup>

Exclusive semi-detached villa in El Faro, surrounded by nature and ready to move into. This corner semi-detached house, situated in an idyllic and tranquil setting in El Faro, offers total privacy as there are no neighbours on one side. The property has been completely repainted, both inside and out, and has been renovated with high quality materials. On the ground floor, you will find a spacious and bright living-dining room, a fully equipped independent kitchen and a guest toilet. From the living room, you access a terrace with a private garden that includes a jacuzzi, surrounded by awnings that provide shade and privacy, ideal for enjoying relaxing moments outdoors. The upper floor houses three spacious and bright bedrooms, designed for the comfort of the whole family, along with two complete bathrooms, one of them en suite. Additional features of the property include security gates, armoured front door, and two parking spaces (one on the property and one on the front porch). The price also includes a storage room of 22 m² with two levels and work already done. The urbanisation offers two communal swimming pools, while the property incorporates eight solar panels, a water decalcification system and four air conditioning machines discreetly located in a side corridor. With double glazed climalit windows, which guarantee excellent acoustic and thermal insulation, this villa is the perfect option for those looking for a comfortable and peaceful home on the Costa del Sol. Don't miss the opportunity to make it yours!