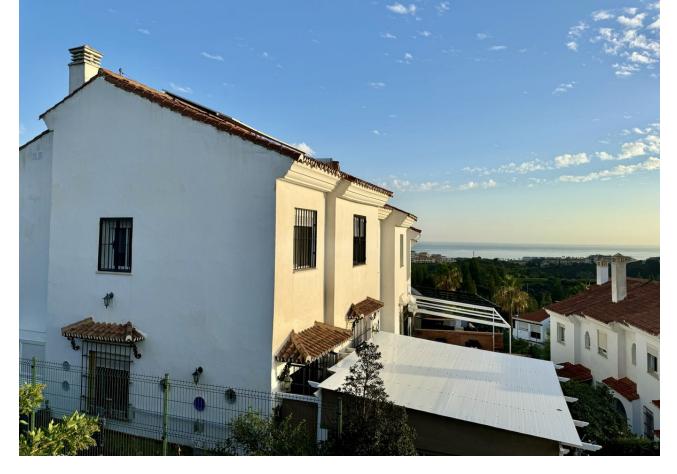

## Sales - House - El Faro 379.000€

El Faro House

Community: 1,284 EUR / year IBI: 450 EUR / year Rubbish: 135 EUR / year

3

3

187 m2

75 m<sup>2</sup>

Exclusive semi-detached villa in El Faro, surrounded by nature and ready to move into. This corner semi-detached house, situated in an idyllic and tranquil setting in El Faro, offers total privacy as there are no neighbours on one side. The property has been completely repainted, both inside and out, and has been renovated with high quality materials. On the ground floor, you will find a spacious and bright living-dining room, a fully equipped independent kitchen and a guest toilet. From the living room, you access a terrace with a private garden that includes a jacuzzi, surrounded by awnings that provide shade and privacy, ideal for enjoying relaxing moments outdoors. The upper floor houses three spacious and bright bedrooms, designed for the comfort of the whole family, along with two complete bathrooms, one of them en suite. Additional features of the property include security gates, armoured front door, and two parking spaces (one on the property and one on the front porch). The price also includes a storage room of 22 m² with two levels and work already done. The urbanisation offers two communal swimming pools, while the property incorporates eight solar panels, a water decalcification system and four air conditioning machines discreetly located in a side corridor. With double glazed climalit windows, which guarantee excellent acoustic and thermal insulation, this villa is the perfect option for those looking for a comfortable and peaceful home on the Costa del Sol. Don't miss the opportunity to make it yours!