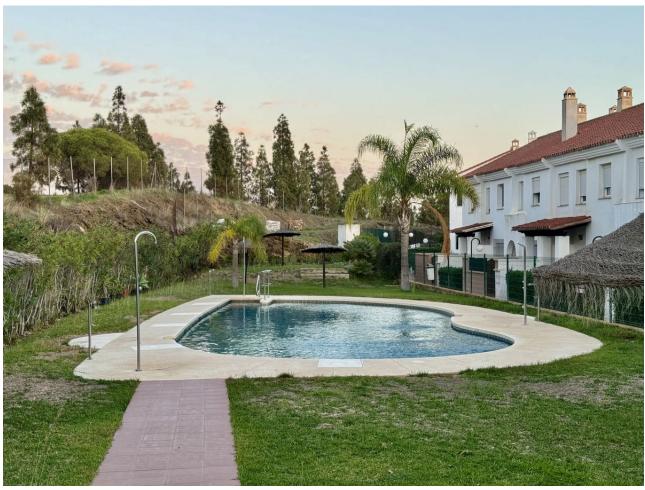

## Sales - House - El Faro 379.000€

El Faro House

Community: 1,284 EUR / year IBI: 450 EUR / year Rubbish: 135 EUR / year

3

3

187 m2

75 m<sup>2</sup>

Exclusive semi-detached villa in El Faro, surrounded by nature and ready to move into. This corner semi-detached house, situated in an idyllic and tranquil setting in El Faro, offers total privacy as there are no neighbours on one side. The property has been completely repainted, both inside and out, and has been renovated with high quality materials. On the ground floor, you will find a spacious and bright living-dining room, a fully equipped independent kitchen and a guest toilet. From the living room, you access a terrace with a private garden that includes a jacuzzi, surrounded by awnings that provide shade and privacy, ideal for enjoying relaxing moments outdoors. The upper floor houses three spacious and bright bedrooms, designed for the comfort of the whole family, along with two complete bathrooms, one of them en suite. Additional features of the property include security gates, armoured front door, and two parking spaces (one on the property and one on the front porch). The price also includes a storage room of 22 m² with two levels and work already done. The urbanisation offers two communal swimming pools, while the property incorporates eight solar panels, a water decalcification system and four air conditioning machines discreetly located in a side corridor. With double glazed climalit windows, which guarantee excellent acoustic and thermal insulation, this villa is the perfect option for those looking for a comfortable and peaceful home on the Costa del Sol. Don't miss the opportunity to make it yours!