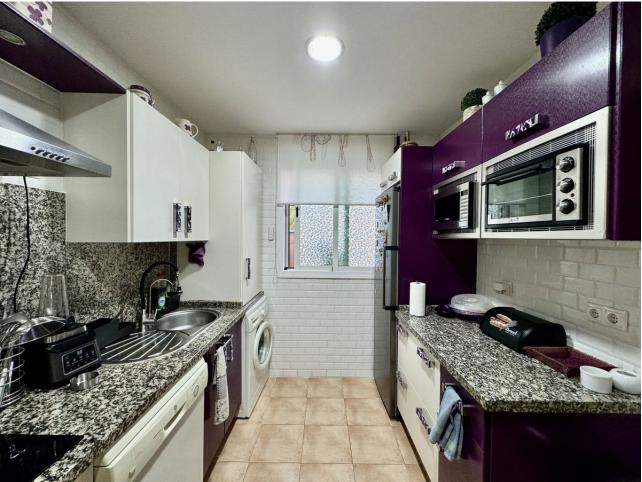

## Sales - House - El Faro 379.000€

El Faro House

Community: 1,284 EUR / year IBI: 450 EUR / year Rubbish: 135 EUR / year

3

3

187 m2

75 m<sup>2</sup>

Exclusive semi-detached villa in El Faro, surrounded by nature and ready to move into. This corner semi-detached house, situated in an idyllic and tranquil setting in El Faro, offers total privacy as there are no neighbours on one side. The property has been completely repainted, both inside and out, and has been renovated with high quality materials. On the ground floor, you will find a spacious and bright living-dining room, a fully equipped independent kitchen and a guest toilet. From the living room, you access a terrace with a private garden that includes a jacuzzi, surrounded by awnings that provide shade and privacy, ideal for enjoying relaxing moments outdoors. The upper floor houses three spacious and bright bedrooms, designed for the comfort of the whole family, along with two complete bathrooms, one of them en suite. Additional features of the property include security gates, armoured front door, and two parking spaces (one on the property and one on the front porch). The price also includes a storage room of 22 m² with two levels and work already done. The urbanisation offers two communal swimming pools, while the property incorporates eight solar panels, a water decalcification system and four air conditioning machines discreetly located in a side corridor. With double glazed climalit windows, which guarantee excellent acoustic and thermal insulation, this villa is the perfect option for those looking for a comfortable and peaceful home on the Costa del Sol. Don't miss the opportunity to make it yours!