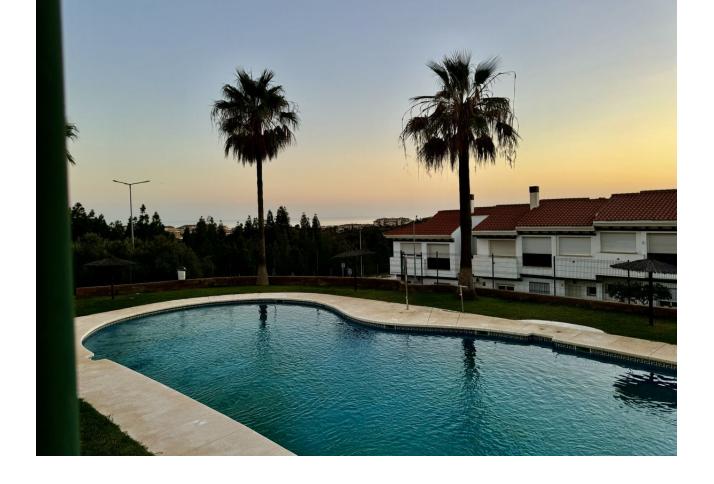

## Sales - House - El Faro 379.000€

El Faro House

Community: 1,284 EUR / year IBI: 450 EUR / year Rubbish: 135 EUR / year

3

3

187 m2

75 m<sup>2</sup>

Exclusive semi-detached villa in El Faro, surrounded by nature and ready to move into. This corner semi-detached house, situated in an idyllic and tranquil setting in El Faro, offers total privacy as there are no neighbours on one side. The property has been completely repainted, both inside and out, and has been renovated with high quality materials. On the ground floor, you will find a spacious and bright living-dining room, a fully equipped independent kitchen and a guest toilet. From the living room, you access a terrace with a private garden that includes a jacuzzi, surrounded by awnings that provide shade and privacy, ideal for enjoying relaxing moments outdoors. The upper floor houses three spacious and bright bedrooms, designed for the comfort of the whole family, along with two complete bathrooms, one of them en suite. Additional features of the property include security gates, armoured front door, and two parking spaces (one on the property and one on the front porch). The price also includes a storage room of 22 m² with two levels and work already done. The urbanisation offers two communal swimming pools, while the property incorporates eight solar panels, a water decalcification system and four air conditioning machines discreetly located in a side corridor. With double glazed climalit windows, which guarantee excellent acoustic and thermal insulation, this villa is the perfect option for those looking for a comfortable and peaceful home on the Costa del Sol. Don't miss the opportunity to make it yours!