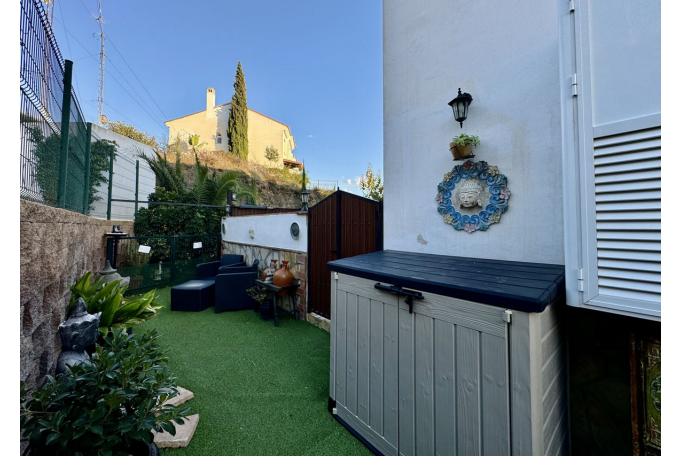

## Sales - House - El Faro 379.000€

El Faro House

Community: 1,284 EUR / year IBI: 450 EUR / year Rubbish: 135 EUR / year

3

3

187 m2

75 m<sup>2</sup>

Exclusive semi-detached villa in El Faro, surrounded by nature and ready to move into. This corner semi-detached house, situated in an idyllic and tranquil setting in El Faro, offers total privacy as there are no neighbours on one side. The property has been completely repainted, both inside and out, and has been renovated with high quality materials. On the ground floor, you will find a spacious and bright living-dining room, a fully equipped independent kitchen and a guest toilet. From the living room, you access a terrace with a private garden that includes a jacuzzi, surrounded by awnings that provide shade and privacy, ideal for enjoying relaxing moments outdoors. The upper floor houses three spacious and bright bedrooms, designed for the comfort of the whole family, along with two complete bathrooms, one of them en suite. Additional features of the property include security gates, armoured front door, and two parking spaces (one on the property and one on the front porch). The price also includes a storage room of 22 m² with two levels and work already done. The urbanisation offers two communal swimming pools, while the property incorporates eight solar panels, a water decalcification system and four air conditioning machines discreetly located in a side corridor. With double glazed climalit windows, which guarantee excellent acoustic and thermal insulation, this villa is the perfect option for those looking for a comfortable and peaceful home on the Costa del Sol. Don't miss the opportunity to make it yours!