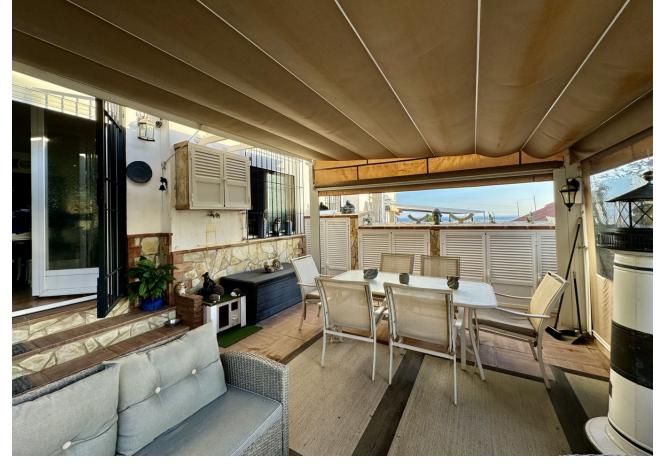

## Sales - House - El Faro 379.000€

El Faro House

Community: 1,284 EUR / year IBI: 450 EUR / year Rubbish: 135 EUR / year

3

3

187 m2

75 m<sup>2</sup>

Exclusive semi-detached villa in El Faro, surrounded by nature and ready to move into. This corner semi-detached house, situated in an idyllic and tranquil setting in El Faro, offers total privacy as there are no neighbours on one side. The property has been completely repainted, both inside and out, and has been renovated with high quality materials. On the ground floor, you will find a spacious and bright living-dining room, a fully equipped independent kitchen and a guest toilet. From the living room, you access a terrace with a private garden that includes a jacuzzi, surrounded by awnings that provide shade and privacy, ideal for enjoying relaxing moments outdoors. The upper floor houses three spacious and bright bedrooms, designed for the comfort of the whole family, along with two complete bathrooms, one of them en suite. Additional features of the property include security gates, armoured front door, and two parking spaces (one on the property and one on the front porch). The price also includes a storage room of 22 m² with two levels and work already done. The urbanisation offers two communal swimming pools, while the property incorporates eight solar panels, a water decalcification system and four air conditioning machines discreetly located in a side corridor. With double glazed climalit windows, which guarantee excellent acoustic and thermal insulation, this villa is the perfect option for those looking for a comfortable and peaceful home on the Costa del Sol. Don't miss the opportunity to make it yours!