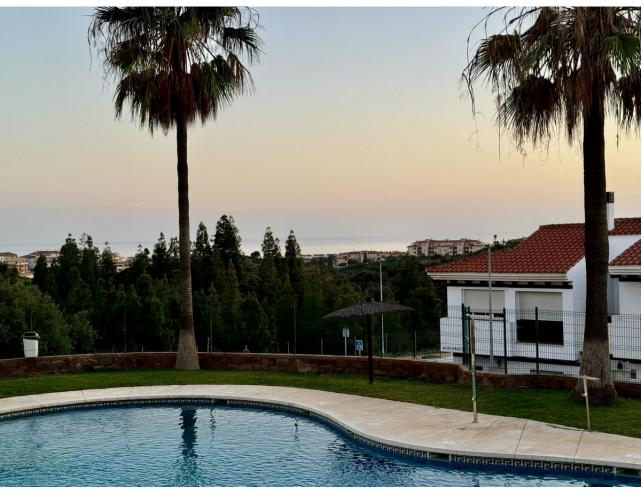

## Sales - House - El Faro 379.000€

El Faro House

Community: 1,284 EUR / year IBI: 450 EUR / year Rubbish: 135 EUR / year

3

3

187 m2

75 m<sup>2</sup>

Exclusive semi-detached villa in El Faro, surrounded by nature and ready to move into. This corner semi-detached house, situated in an idyllic and tranquil setting in El Faro, offers total privacy as there are no neighbours on one side. The property has been completely repainted, both inside and out, and has been renovated with high quality materials. On the ground floor, you will find a spacious and bright living-dining room, a fully equipped independent kitchen and a guest toilet. From the living room, you access a terrace with a private garden that includes a jacuzzi, surrounded by awnings that provide shade and privacy, ideal for enjoying relaxing moments outdoors. The upper floor houses three spacious and bright bedrooms, designed for the comfort of the whole family, along with two complete bathrooms, one of them en suite. Additional features of the property include security gates, armoured front door, and two parking spaces (one on the property and one on the front porch). The price also includes a storage room of 22 m² with two levels and work already done. The urbanisation offers two communal swimming pools, while the property incorporates eight solar panels, a water decalcification system and four air conditioning machines discreetly located in a side corridor. With double glazed climalit windows, which guarantee excellent acoustic and thermal insulation, this villa is the perfect option for those looking for a comfortable and peaceful home on the Costa del Sol. Don't miss the opportunity to make it yours!