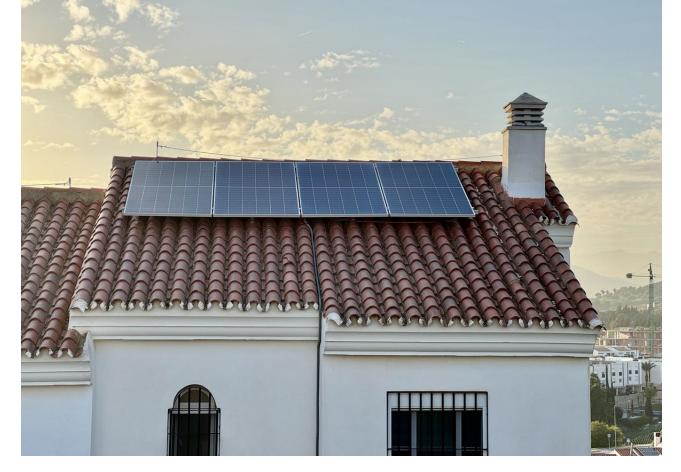

## Sales - House - El Faro 379.000€

El Faro House

Community: 1,284 EUR / year IBI: 450 EUR / year Rubbish: 135 EUR / year

3

3

187 m2

75 m<sup>2</sup>

Exclusive semi-detached villa in El Faro, surrounded by nature and ready to move into. This corner semi-detached house, situated in an idyllic and tranquil setting in El Faro, offers total privacy as there are no neighbours on one side. The property has been completely repainted, both inside and out, and has been renovated with high quality materials. On the ground floor, you will find a spacious and bright living-dining room, a fully equipped independent kitchen and a guest toilet. From the living room, you access a terrace with a private garden that includes a jacuzzi, surrounded by awnings that provide shade and privacy, ideal for enjoying relaxing moments outdoors. The upper floor houses three spacious and bright bedrooms, designed for the comfort of the whole family, along with two complete bathrooms, one of them en suite. Additional features of the property include security gates, armoured front door, and two parking spaces (one on the property and one on the front porch). The price also includes a storage room of 22 m² with two levels and work already done. The urbanisation offers two communal swimming pools, while the property incorporates eight solar panels, a water decalcification system and four air conditioning machines discreetly located in a side corridor. With double glazed climalit windows, which guarantee excellent acoustic and thermal insulation, this villa is the perfect option for those looking for a comfortable and peaceful home on the Costa del Sol. Don't miss the opportunity to make it yours!