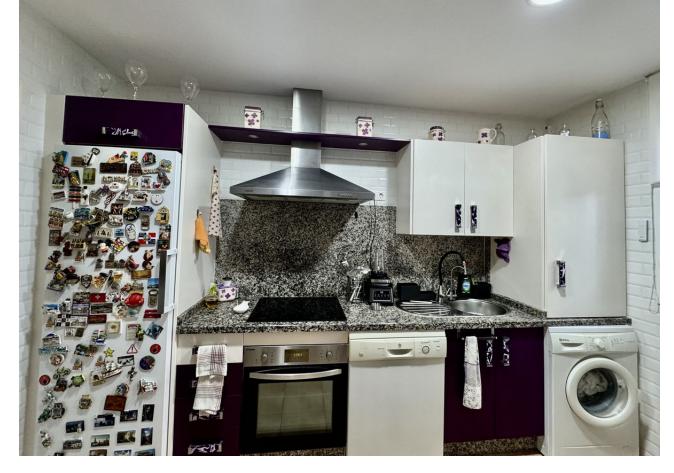

## Sales - House - El Faro 379.000€

El Faro House

Community: 1,284 EUR / year IBI: 450 EUR / year Rubbish: 135 EUR / year

3

3

187 m2

75 m<sup>2</sup>

Exclusive semi-detached villa in El Faro, surrounded by nature and ready to move into. This corner semi-detached house, situated in an idyllic and tranquil setting in El Faro, offers total privacy as there are no neighbours on one side. The property has been completely repainted, both inside and out, and has been renovated with high quality materials. On the ground floor, you will find a spacious and bright living-dining room, a fully equipped independent kitchen and a guest toilet. From the living room, you access a terrace with a private garden that includes a jacuzzi, surrounded by awnings that provide shade and privacy, ideal for enjoying relaxing moments outdoors. The upper floor houses three spacious and bright bedrooms, designed for the comfort of the whole family, along with two complete bathrooms, one of them en suite. Additional features of the property include security gates, armoured front door, and two parking spaces (one on the property and one on the front porch). The price also includes a storage room of 22 m² with two levels and work already done. The urbanisation offers two communal swimming pools, while the property incorporates eight solar panels, a water decalcification system and four air conditioning machines discreetly located in a side corridor. With double glazed climalit windows, which guarantee excellent acoustic and thermal insulation, this villa is the perfect option for those looking for a comfortable and peaceful home on the Costa del Sol. Don't miss the opportunity to make it yours!