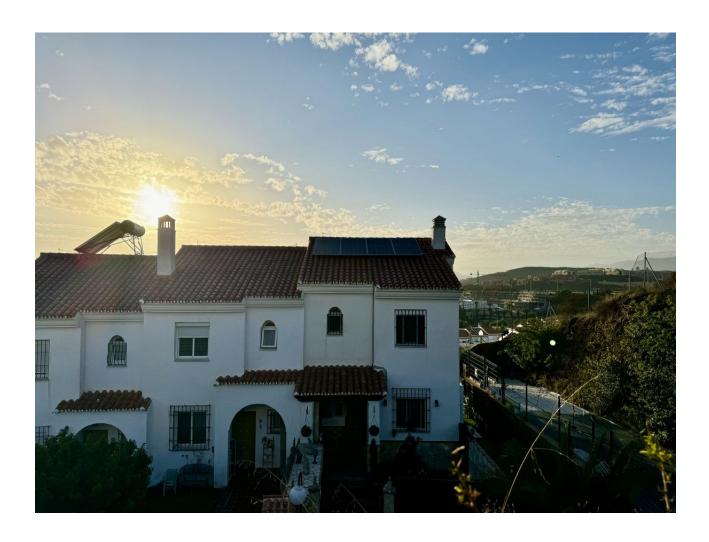

## Sales - House - El Faro 379.000€

El Faro House

Community: 1,284 EUR / year IBI: 450 EUR / year Rubbish: 135 EUR / year

3

3

187 m2

75 m<sup>2</sup>

Exclusive semi-detached villa in El Faro, surrounded by nature and ready to move into. This corner semi-detached house, situated in an idyllic and tranquil setting in El Faro, offers total privacy as there are no neighbours on one side. The property has been completely repainted, both inside and out, and has been renovated with high quality materials. On the ground floor, you will find a spacious and bright living-dining room, a fully equipped independent kitchen and a guest toilet. From the living room, you access a terrace with a private garden that includes a jacuzzi, surrounded by awnings that provide shade and privacy, ideal for enjoying relaxing moments outdoors. The upper floor houses three spacious and bright bedrooms, designed for the comfort of the whole family, along with two complete bathrooms, one of them en suite. Additional features of the property include security gates, armoured front door, and two parking spaces (one on the property and one on the front porch). The price also includes a storage room of 22 m² with two levels and work already done. The urbanisation offers two communal swimming pools, while the property incorporates eight solar panels, a water decalcification system and four air conditioning machines discreetly located in a side corridor. With double glazed climalit windows, which guarantee excellent acoustic and thermal insulation, this villa is the perfect option for those looking for a comfortable and peaceful home on the Costa del Sol. Don't miss the opportunity to make it yours!