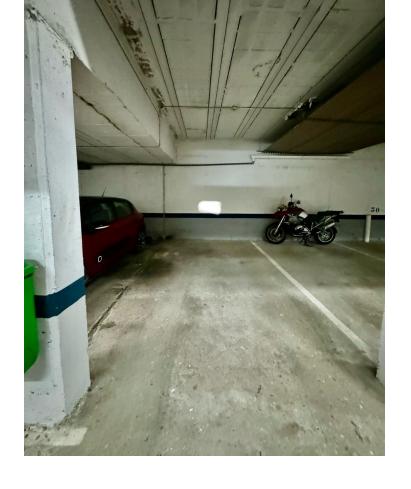

## Sales - House - El Faro 379.000€

El Faro House

Community: 1,284 EUR / year IBI: 450 EUR / year Rubbish: 135 EUR / year

3

3

187 m2

75 m<sup>2</sup>

Exclusive semi-detached villa in El Faro, surrounded by nature and ready to move into. This corner semi-detached house, situated in an idyllic and tranquil setting in El Faro, offers total privacy as there are no neighbours on one side. The property has been completely repainted, both inside and out, and has been renovated with high quality materials. On the ground floor, you will find a spacious and bright living-dining room, a fully equipped independent kitchen and a guest toilet. From the living room, you access a terrace with a private garden that includes a jacuzzi, surrounded by awnings that provide shade and privacy, ideal for enjoying relaxing moments outdoors. The upper floor houses three spacious and bright bedrooms, designed for the comfort of the whole family, along with two complete bathrooms, one of them en suite. Additional features of the property include security gates, armoured front door, and two parking spaces (one on the property and one on the front porch). The price also includes a storage room of 22 m² with two levels and work already done. The urbanisation offers two communal swimming pools, while the property incorporates eight solar panels, a water decalcification system and four air conditioning machines discreetly located in a side corridor. With double glazed climalit windows, which guarantee excellent acoustic and thermal insulation, this villa is the perfect option for those looking for a comfortable and peaceful home on the Costa del Sol. Don't miss the opportunity to make it yours!