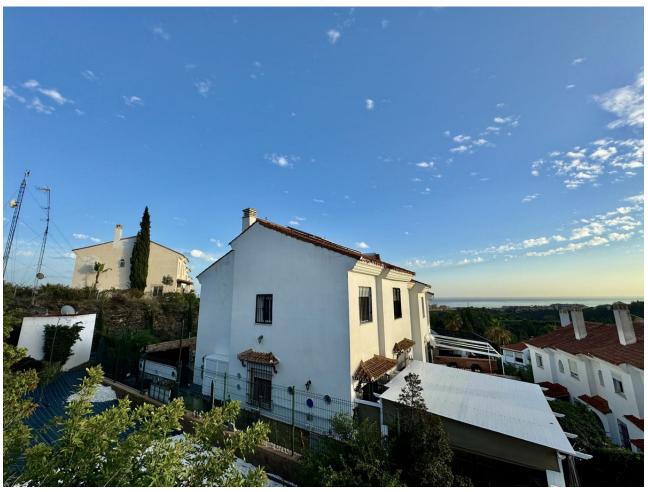

## Sales - House - El Faro 379.000€

El Faro House

Community: 1,284 EUR / year IBI: 450 EUR / year Rubbish: 135 EUR / year

3

3

187 m2

75 m<sup>2</sup>

Exclusive semi-detached villa in El Faro, surrounded by nature and ready to move into. This corner semi-detached house, situated in an idyllic and tranquil setting in El Faro, offers total privacy as there are no neighbours on one side. The property has been completely repainted, both inside and out, and has been renovated with high quality materials. On the ground floor, you will find a spacious and bright living-dining room, a fully equipped independent kitchen and a guest toilet. From the living room, you access a terrace with a private garden that includes a jacuzzi, surrounded by awnings that provide shade and privacy, ideal for enjoying relaxing moments outdoors. The upper floor houses three spacious and bright bedrooms, designed for the comfort of the whole family, along with two complete bathrooms, one of them en suite. Additional features of the property include security gates, armoured front door, and two parking spaces (one on the property and one on the front porch). The price also includes a storage room of 22 m² with two levels and work already done. The urbanisation offers two communal swimming pools, while the property incorporates eight solar panels, a water decalcification system and four air conditioning machines discreetly located in a side corridor. With double glazed climalit windows, which guarantee excellent acoustic and thermal insulation, this villa is the perfect option for those looking for a comfortable and peaceful home on the Costa del Sol. Don't miss the opportunity to make it yours!