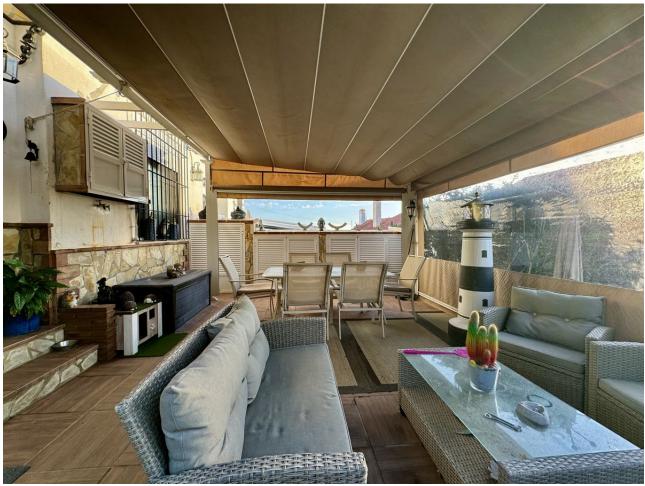

## Sales - House - El Faro 379.000€

El Faro House

Community: 1,284 EUR / year IBI: 450 EUR / year Rubbish: 135 EUR / year

3

3

187 m2

75 m<sup>2</sup>

Exclusive semi-detached villa in El Faro, surrounded by nature and ready to move into. This corner semi-detached house, situated in an idyllic and tranquil setting in El Faro, offers total privacy as there are no neighbours on one side. The property has been completely repainted, both inside and out, and has been renovated with high quality materials. On the ground floor, you will find a spacious and bright living-dining room, a fully equipped independent kitchen and a guest toilet. From the living room, you access a terrace with a private garden that includes a jacuzzi, surrounded by awnings that provide shade and privacy, ideal for enjoying relaxing moments outdoors. The upper floor houses three spacious and bright bedrooms, designed for the comfort of the whole family, along with two complete bathrooms, one of them en suite. Additional features of the property include security gates, armoured front door, and two parking spaces (one on the property and one on the front porch). The price also includes a storage room of 22 m² with two levels and work already done. The urbanisation offers two communal swimming pools, while the property incorporates eight solar panels, a water decalcification system and four air conditioning machines discreetly located in a side corridor. With double glazed climalit windows, which guarantee excellent acoustic and thermal insulation, this villa is the perfect option for those looking for a comfortable and peaceful home on the Costa del Sol. Don't miss the opportunity to make it yours!