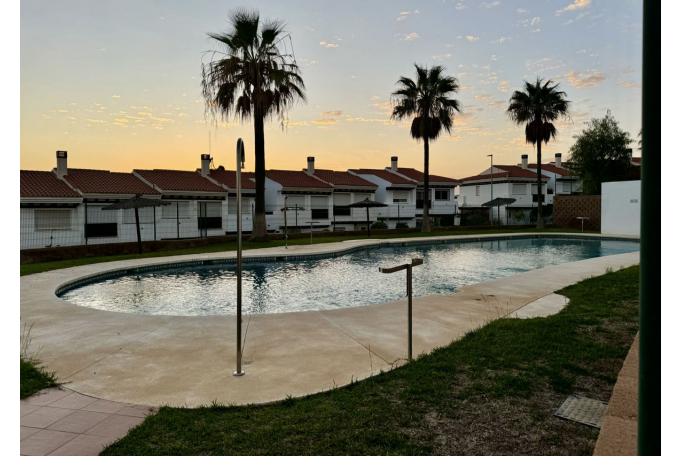

## Sales - House - El Faro 379.000€

El Faro House

Community: 1,284 EUR / year IBI: 450 EUR / year Rubbish: 135 EUR / year

3

3

187 m2

75 m<sup>2</sup>

Exclusive semi-detached villa in El Faro, surrounded by nature and ready to move into. This corner semi-detached house, situated in an idyllic and tranquil setting in El Faro, offers total privacy as there are no neighbours on one side. The property has been completely repainted, both inside and out, and has been renovated with high quality materials. On the ground floor, you will find a spacious and bright living-dining room, a fully equipped independent kitchen and a guest toilet. From the living room, you access a terrace with a private garden that includes a jacuzzi, surrounded by awnings that provide shade and privacy, ideal for enjoying relaxing moments outdoors. The upper floor houses three spacious and bright bedrooms, designed for the comfort of the whole family, along with two complete bathrooms, one of them en suite. Additional features of the property include security gates, armoured front door, and two parking spaces (one on the property and one on the front porch). The price also includes a storage room of 22 m² with two levels and work already done. The urbanisation offers two communal swimming pools, while the property incorporates eight solar panels, a water decalcification system and four air conditioning machines discreetly located in a side corridor. With double glazed climalit windows, which guarantee excellent acoustic and thermal insulation, this villa is the perfect option for those looking for a comfortable and peaceful home on the Costa del Sol. Don't miss the opportunity to make it yours!