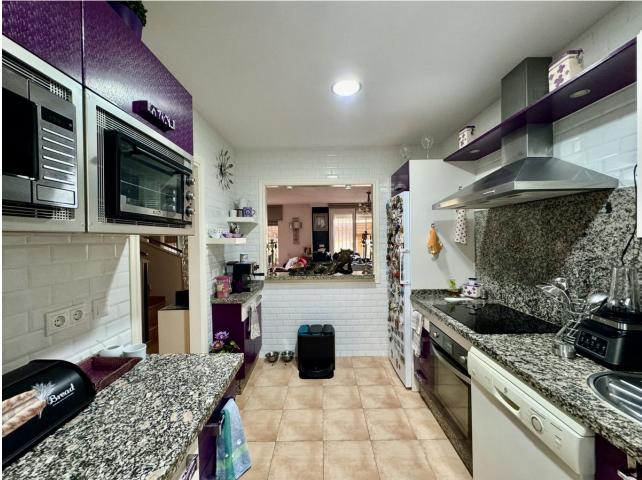

## Sales - House - El Faro 379.000€

El Faro House

Community: 1,284 EUR / year IBI: 450 EUR / year Rubbish: 135 EUR / year

3

3

187 m2

75 m<sup>2</sup>

Exclusive semi-detached villa in El Faro, surrounded by nature and ready to move into. This corner semi-detached house, situated in an idyllic and tranquil setting in El Faro, offers total privacy as there are no neighbours on one side. The property has been completely repainted, both inside and out, and has been renovated with high quality materials. On the ground floor, you will find a spacious and bright living-dining room, a fully equipped independent kitchen and a guest toilet. From the living room, you access a terrace with a private garden that includes a jacuzzi, surrounded by awnings that provide shade and privacy, ideal for enjoying relaxing moments outdoors. The upper floor houses three spacious and bright bedrooms, designed for the comfort of the whole family, along with two complete bathrooms, one of them en suite. Additional features of the property include security gates, armoured front door, and two parking spaces (one on the property and one on the front porch). The price also includes a storage room of 22 m² with two levels and work already done. The urbanisation offers two communal swimming pools, while the property incorporates eight solar panels, a water decalcification system and four air conditioning machines discreetly located in a side corridor. With double glazed climalit windows, which guarantee excellent acoustic and thermal insulation, this villa is the perfect option for those looking for a comfortable and peaceful home on the Costa del Sol. Don't miss the opportunity to make it yours!