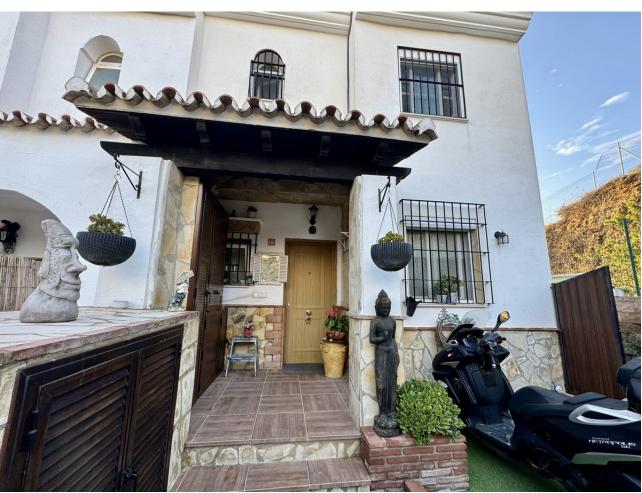

## Sales - House - El Faro 379.000€

El Faro House

Community: 1,284 EUR / year IBI: 450 EUR / year Rubbish: 135 EUR / year

3

3

187 m2

75 m<sup>2</sup>

Exclusive semi-detached villa in El Faro, surrounded by nature and ready to move into. This corner semi-detached house, situated in an idyllic and tranquil setting in El Faro, offers total privacy as there are no neighbours on one side. The property has been completely repainted, both inside and out, and has been renovated with high quality materials. On the ground floor, you will find a spacious and bright living-dining room, a fully equipped independent kitchen and a guest toilet. From the living room, you access a terrace with a private garden that includes a jacuzzi, surrounded by awnings that provide shade and privacy, ideal for enjoying relaxing moments outdoors. The upper floor houses three spacious and bright bedrooms, designed for the comfort of the whole family, along with two complete bathrooms, one of them en suite. Additional features of the property include security gates, armoured front door, and two parking spaces (one on the property and one on the front porch). The price also includes a storage room of 22 m² with two levels and work already done. The urbanisation offers two communal swimming pools, while the property incorporates eight solar panels, a water decalcification system and four air conditioning machines discreetly located in a side corridor. With double glazed climalit windows, which guarantee excellent acoustic and thermal insulation, this villa is the perfect option for those looking for a comfortable and peaceful home on the Costa del Sol. Don't miss the opportunity to make it yours!