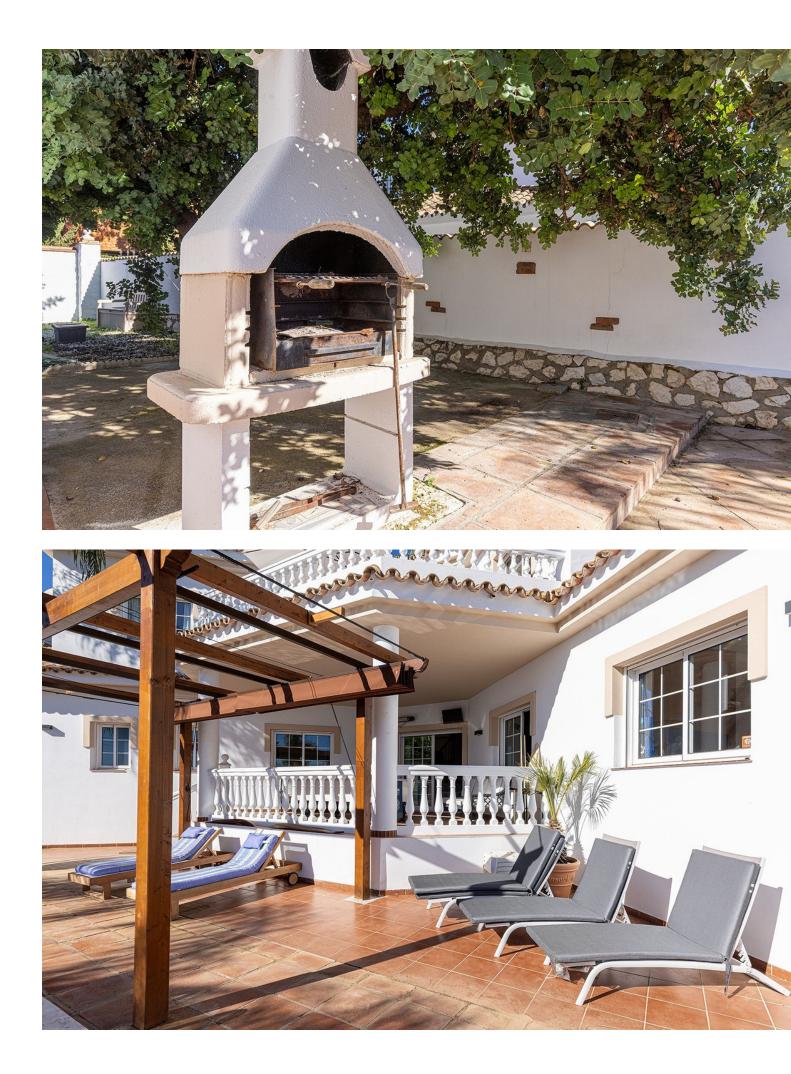

## Sales - House - Benalmadena 1.100.000€

Charming Andalusian-Style Villa in Benalmadena Situated in a tranquil and well-established residential area, this stunning Andalusian-style villa perfectly combines tranquility with convenience. Located just a short drive from the charming Benalmadena Pueblo and the pristine beaches of Benalmadena Costa, this property offers an ideal base to enjoy the best of the Costa del Sol. The lower level features a spacious entrance hall and four well-appointed bedrooms. Two of the bedrooms, including the main suite, boast en-suite bathrooms, ensuring comfort and privacy. The remaining two bedrooms share a thoughtfully designed third bathroom. The upper level serves as the heart of the home, with a bright, airy lounge enhanced by a cozy open fireplace, a dedicated dining area, and a semi-open, fully equipped kitchen. French doors lead to a sun-drenched terrace, offering breathtaking views of the garden and the sparkling Mediterranean Sea. A convenient guest bathroom is also located on this floor. Set on a generous 800 m<sup>2</sup> plot, the villa is surrounded by a lush, mature garden, providing a serene outdoor oasis. The grounds feature a private swimming pool, a dedicated BBQ area perfect for entertaining, and secure private parking within the property. Whether you're seeking a second home, a vacation retreat, or an outstanding investment opportunity, this competitively priced villa exudes charm and offers an enviable location on the Costa del Sol.