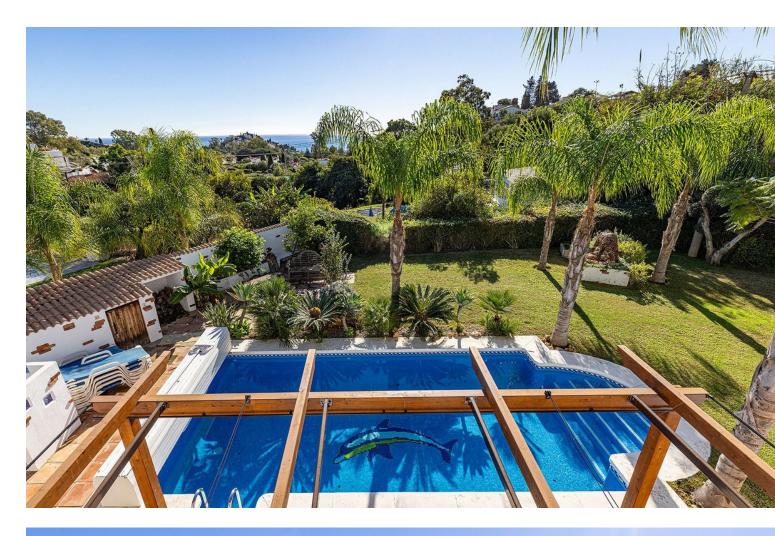

## Sales - House - Benalmadena 1.100.000€

Charming Andalusian-Style Villa in Benalmadena Situated in a tranquil and well-established residential area, this stunning Andalusian-style villa perfectly combines tranquility with convenience. Located just a short drive from the charming Benalmadena Pueblo and the pristine beaches of Benalmadena Costa, this property offers an ideal base to enjoy the best of the Costa del Sol. The lower level features a spacious entrance hall and four well-appointed bedrooms. Two of the bedrooms, including the main suite, boast en-suite bathrooms, ensuring comfort and privacy. The remaining two bedrooms share a thoughtfully designed third bathroom. The upper level serves as the heart of the home, with a bright, airy lounge enhanced by a cozy open fireplace, a dedicated dining area, and a semi-open, fully equipped kitchen. French doors lead to a sun-drenched terrace, offering breathtaking views of the garden and the sparkling Mediterranean Sea. A convenient guest bathroom is also located on this floor. Set on a generous 800 m<sup>2</sup> plot, the villa is surrounded by a lush, mature garden, providing a serene outdoor oasis. The grounds feature a private swimming pool, a dedicated BBQ area perfect for entertaining, and secure private parking within the property. Whether you're seeking a second home, a vacation retreat, or an outstanding investment opportunity, this competitively priced villa exudes charm and offers an enviable location on the Costa del Sol.