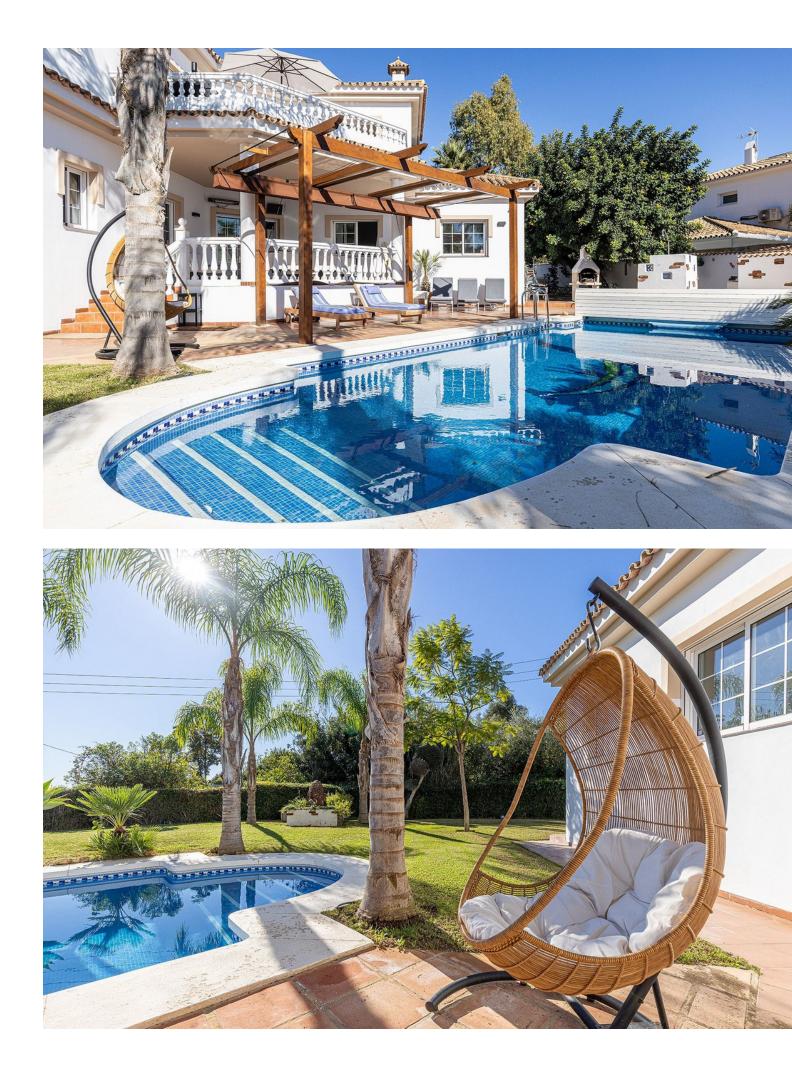

## Sales - House - Benalmadena 1.100.000€

Charming Andalusian-Style Villa in Benalmadena Situated in a tranquil and well-established residential area, this stunning Andalusian-style villa perfectly combines tranquility with convenience. Located just a short drive from the charming Benalmadena Pueblo and the pristine beaches of Benalmadena Costa, this property offers an ideal base to enjoy the best of the Costa del Sol. The lower level features a spacious entrance hall and four well-appointed bedrooms. Two of the bedrooms, including the main suite, boast en-suite bathrooms, ensuring comfort and privacy. The remaining two bedrooms share a thoughtfully designed third bathroom. The upper level serves as the heart of the home, with a bright, airy lounge enhanced by a cozy open fireplace, a dedicated dining area, and a semi-open, fully equipped kitchen. French doors lead to a sun-drenched terrace, offering breathtaking views of the garden and the sparkling Mediterranean Sea. A convenient guest bathroom is also located on this floor. Set on a generous 800 m<sup>2</sup> plot, the villa is surrounded by a lush, mature garden, providing a serene outdoor oasis. The grounds feature a private swimming pool, a dedicated BBQ area perfect for entertaining, and secure private parking within the property. Whether you're seeking a second home, a vacation retreat, or an outstanding investment opportunity, this competitively priced villa exudes charm and offers an enviable location on the Costa del Sol.

Garden Private Landscaped Easy Maintenance Condition

Features

Security

Covered Terrace

Fitted Wardrobes

Ensuite Bathroom Marble Flooring Double Glazing

💙 Private Terrace

Electric Blinds