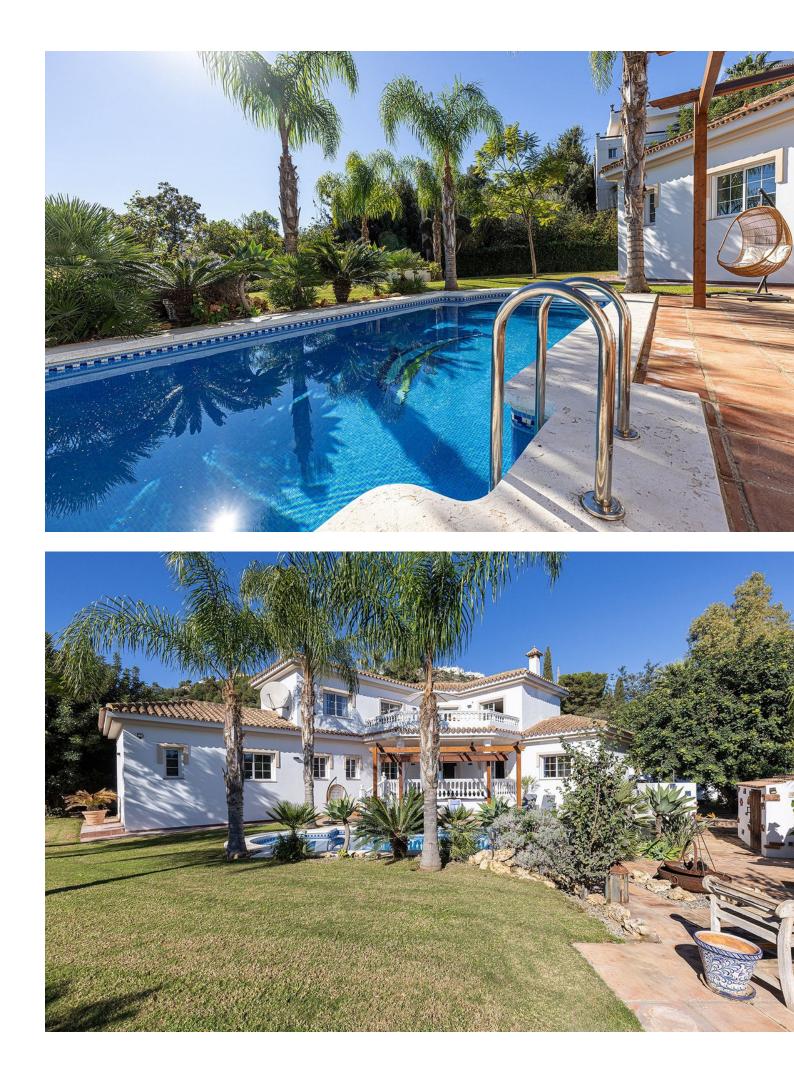

## Sales - House - Benalmadena 1.100.000€

Charming Andalusian-Style Villa in Benalmadena Situated in a tranquil and well-established residential area, this stunning Andalusian-style villa perfectly combines tranquility with convenience. Located just a short drive from the charming Benalmadena Pueblo and the pristine beaches of Benalmadena Costa, this property offers an ideal base to enjoy the best of the Costa del Sol. The lower level features a spacious entrance hall and four well-appointed bedrooms. Two of the bedrooms, including the main suite, boast en-suite bathrooms, ensuring comfort and privacy. The remaining two bedrooms share a thoughtfully designed third bathroom. The upper level serves as the heart of the home, with a bright, airy lounge enhanced by a cozy open fireplace, a dedicated dining area, and a semi-open, fully equipped kitchen. French doors lead to a sun-drenched terrace, offering breathtaking views of the garden and the sparkling Mediterranean Sea. A convenient guest bathroom is also located on this floor. Set on a generous 800 m<sup>2</sup> plot, the villa is surrounded by a lush, mature garden, providing a serene outdoor oasis. The grounds feature a private swimming pool, a dedicated BBQ area perfect for entertaining, and secure private parking within the property. Whether you're seeking a second home, a vacation retreat, or an outstanding investment opportunity, this competitively priced villa exudes charm and offers an enviable location on the Costa del Sol.

## Setting

Close To Shops Close To Sea Close To Town

Urbanisation Climate Control Air Conditioning Hot A/C

Cold A/C

💙 Fireplace

Kitchen V Fully Fitted

Category Holiday Homes Resale Orientation
South West

Views Sea Garden Pool

Garden Private Landscaped Easy Maintenance Condition

Features

Security

Covered Terrace

Fitted Wardrobes

Ensuite Bathroom Marble Flooring Double Glazing

💙 Private Terrace

Electric Blinds

 Alarm System Pool ✓ Private

Furniture Not Furnished

Parking Private