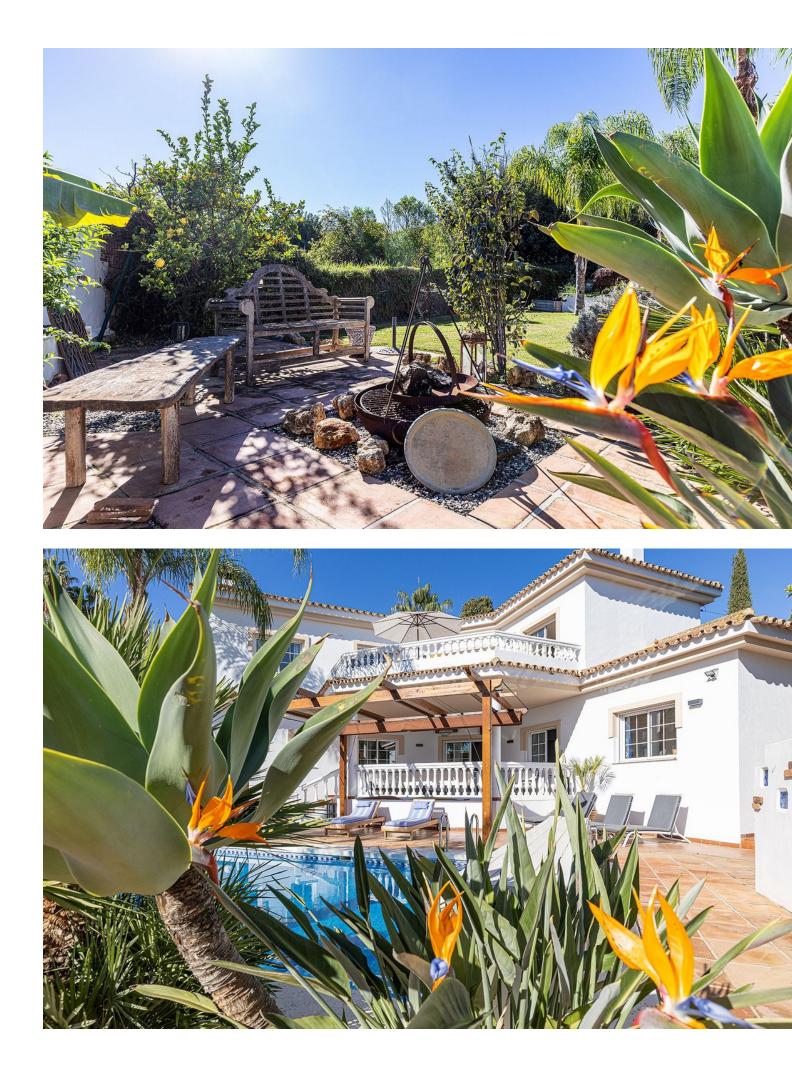

## Sales - House - Benalmadena 1.100.000€

Charming Andalusian-Style Villa in Benalmadena Situated in a tranquil and well-established residential area, this stunning Andalusian-style villa perfectly combines tranquility with convenience. Located just a short drive from the charming Benalmadena Pueblo and the pristine beaches of Benalmadena Costa, this property offers an ideal base to enjoy the best of the Costa del Sol. The lower level features a spacious entrance hall and four well-appointed bedrooms. Two of the bedrooms, including the main suite, boast en-suite bathrooms, ensuring comfort and privacy. The remaining two bedrooms share a thoughtfully designed third bathroom. The upper level serves as the heart of the home, with a bright, airy lounge enhanced by a cozy open fireplace, a dedicated dining area, and a semi-open, fully equipped kitchen. French doors lead to a sun-drenched terrace, offering breathtaking views of the garden and the sparkling Mediterranean Sea. A convenient guest bathroom is also located on this floor. Set on a generous 800 m<sup>2</sup> plot, the villa is surrounded by a lush, mature garden, providing a serene outdoor oasis. The grounds feature a private swimming pool, a dedicated BBQ area perfect for entertaining, and secure private parking within the property. Whether you're seeking a second home, a vacation retreat, or an outstanding investment opportunity, this competitively priced villa exudes charm and offers an enviable location on the Costa del Sol.

Garden Private Landscaped Easy Maintenance Condition

Features

Security

Covered Terrace

Fitted Wardrobes

Ensuite Bathroom Marble Flooring Double Glazing

💙 Private Terrace

Electric Blinds

 Alarm System Pool ✓ Private

Furniture Not Furnished

Parking Private