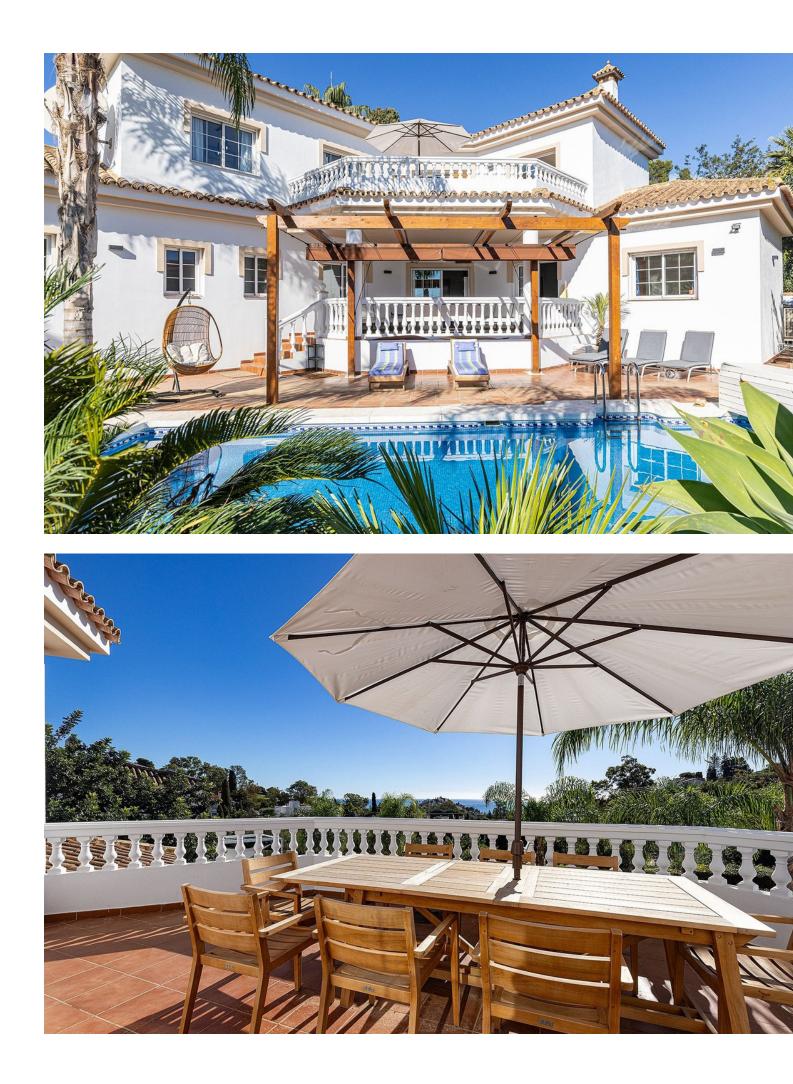

## Sales - House - Benalmadena 1.100.000€

Charming Andalusian-Style Villa in Benalmadena Situated in a tranquil and well-established residential area, this stunning Andalusian-style villa perfectly combines tranquility with convenience. Located just a short drive from the charming Benalmadena Pueblo and the pristine beaches of Benalmadena Costa, this property offers an ideal base to enjoy the best of the Costa del Sol. The lower level features a spacious entrance hall and four well-appointed bedrooms. Two of the bedrooms, including the main suite, boast en-suite bathrooms, ensuring comfort and privacy. The remaining two bedrooms share a thoughtfully designed third bathroom. The upper level serves as the heart of the home, with a bright, airy lounge enhanced by a cozy open fireplace, a dedicated dining area, and a semi-open, fully equipped kitchen. French doors lead to a sun-drenched terrace, offering breathtaking views of the garden and the sparkling Mediterranean Sea. A convenient guest bathroom is also located on this floor. Set on a generous 800 m<sup>2</sup> plot, the villa is surrounded by a lush, mature garden, providing a serene outdoor oasis. The grounds feature a private swimming pool, a dedicated BBQ area perfect for entertaining, and secure private parking within the property. Whether you're seeking a second home, a vacation retreat, or an outstanding investment opportunity, this competitively priced villa exudes charm and offers an enviable location on the Costa del Sol.

Garden Private Landscaped Easy Maintenance Condition

Features

Security

Covered Terrace

Fitted Wardrobes

Ensuite Bathroom Marble Flooring Double Glazing

💙 Private Terrace

Electric Blinds