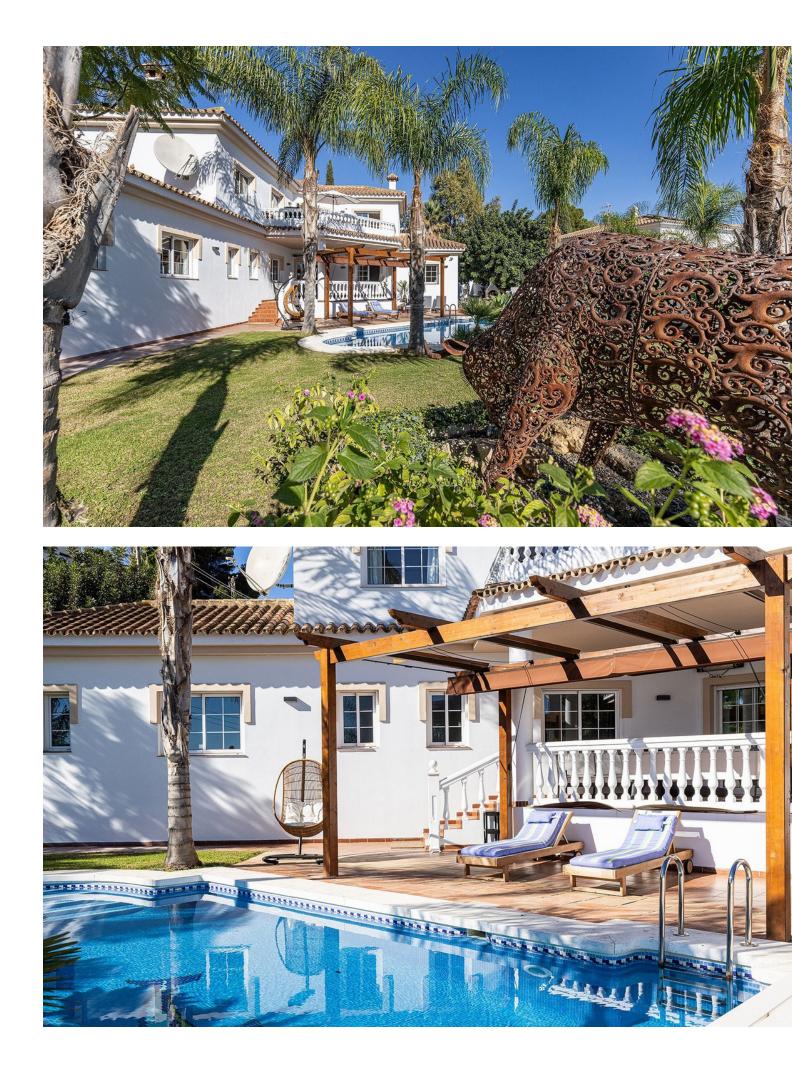

## Sales - House - Benalmadena 1.100.000€

Charming Andalusian-Style Villa in Benalmadena Situated in a tranquil and well-established residential area, this stunning Andalusian-style villa perfectly combines tranquility with convenience. Located just a short drive from the charming Benalmadena Pueblo and the pristine beaches of Benalmadena Costa, this property offers an ideal base to enjoy the best of the Costa del Sol. The lower level features a spacious entrance hall and four well-appointed bedrooms. Two of the bedrooms, including the main suite, boast en-suite bathrooms, ensuring comfort and privacy. The remaining two bedrooms share a thoughtfully designed third bathroom. The upper level serves as the heart of the home, with a bright, airy lounge enhanced by a cozy open fireplace, a dedicated dining area, and a semi-open, fully equipped kitchen. French doors lead to a sun-drenched terrace, offering breathtaking views of the garden and the sparkling Mediterranean Sea. A convenient guest bathroom is also located on this floor. Set on a generous 800 m<sup>2</sup> plot, the villa is surrounded by a lush, mature garden, providing a serene outdoor oasis. The grounds feature a private swimming pool, a dedicated BBQ area perfect for entertaining, and secure private parking within the property. Whether you're seeking a second home, a vacation retreat, or an outstanding investment opportunity, this competitively priced villa exudes charm and offers an enviable location on the Costa del Sol.

 Alarm System Pool ✓ Private

Furniture Not Furnished

Parking Private