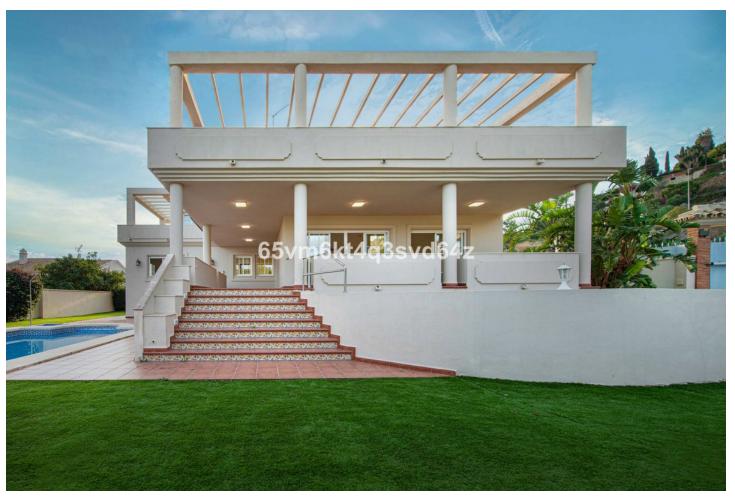

## Sales - House - Benalmadena Pueblo 1.579.000€

Benalmadena Pueblo

House

7

6

499 m<sup>2</sup>

786 m<sup>2</sup>

Discover your dream villa in an unbeatable location! This stunning, tastefully renovated detached home offers everything you need to enjoy luxury living. With 499 m² built and 786 m² plot size, this three-storey villa has 6 spacious bedrooms and 6 bathrooms, guaranteeing space and comfort for the whole family. The main floor welcomes you with an elegant entrance hall, a separate kitchen and a large living-dining room with a fireplace that opens up to spectacular views. Furthermore, on this floor there is a bedroom with en suite bathroom, as well as a guest toilet. The upper floor has the master suite which occupies a prominent place and has a dressing room and a full bathroom, all of large dimensions, in addition, there are 2 other bedrooms on this floor which also have their own bathroom, which guarantees privacy and comfort for all residents. The upper floor is completed with a spectacular terrace offering panoramic views of the Mediterranean Sea, creating a perfect space to relax and enjoy the surroundings. In the basement there is an independent flat, a multifunctional room and parking for 3 cars. The property has a lift that connects the 3 floors. It is only 5 minutes drive from the beach and close to international schools, which makes it ideal for families and holiday rentals. The villa is well communicated, with the train station, the train station and the bus station.