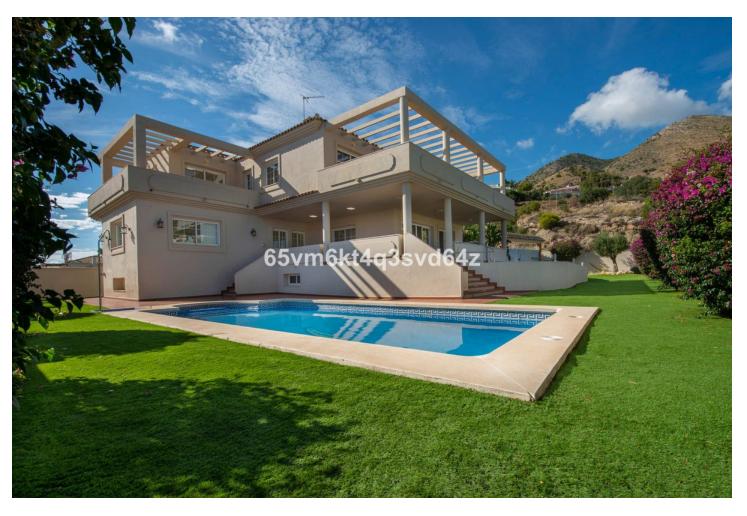

## Sales - House - Benalmadena Pueblo 1.579.000€

Benalmadena Pueblo

House

7

6

499 m<sup>2</sup>

786 m<sup>2</sup>

Discover your dream villa in an unbeatable location! This stunning, tastefully renovated detached home offers everything you need to enjoy luxury living. With 499 m² built and 786 m² plot size, this three-storey villa has 6 spacious bedrooms and 6 bathrooms, guaranteeing space and comfort for the whole family. The main floor welcomes you with an elegant entrance hall, a separate kitchen and a large living-dining room with a fireplace that opens up to spectacular views. Furthermore, on this floor there is a bedroom with en suite bathroom, as well as a guest toilet. The upper floor has the master suite which occupies a prominent place and has a dressing room and a full bathroom, all of large dimensions, in addition, there are 2 other bedrooms on this floor which also have their own bathroom, which guarantees privacy and comfort for all residents. The upper floor is completed with a spectacular terrace offering panoramic views of the Mediterranean Sea, creating a perfect space to relax and enjoy the surroundings. In the basement there is an independent flat, a multifunctional room and parking for 3 cars. The property has a lift that connects the 3 floors. It is only 5 minutes drive from the beach and close to international schools, which makes it ideal for families and holiday rentals. The villa is well communicated, with the train station, the train station and the bus station.