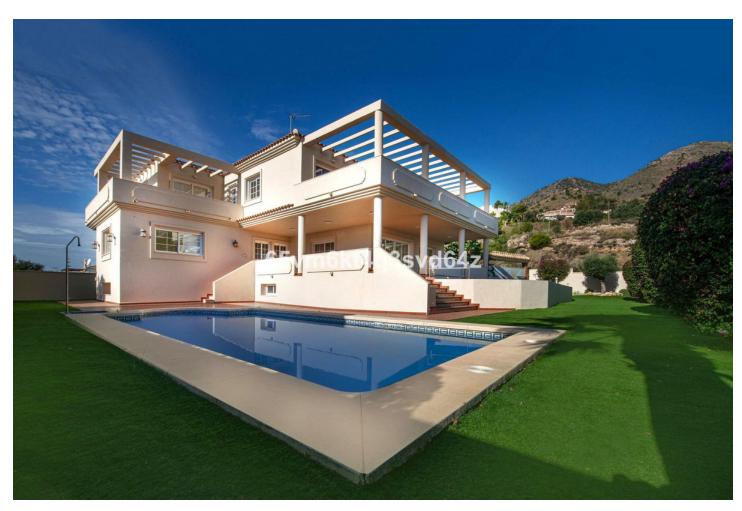

## Sales - House - Benalmadena Pueblo 1.579.000€

Benalmadena Pueblo

House

7

6

499 m<sup>2</sup>

786 m<sup>2</sup>

Discover your dream villa in an unbeatable location! This stunning, tastefully renovated detached home offers everything you need to enjoy luxury living. With 499 m² built and 786 m² plot size, this three-storey villa has 6 spacious bedrooms and 6 bathrooms, guaranteeing space and comfort for the whole family. The main floor welcomes you with an elegant entrance hall, a separate kitchen and a large living-dining room with a fireplace that opens up to spectacular views. Furthermore, on this floor there is a bedroom with en suite bathroom, as well as a guest toilet. The upper floor has the master suite which occupies a prominent place and has a dressing room and a full bathroom, all of large dimensions, in addition, there are 2 other bedrooms on this floor which also have their own bathroom, which guarantees privacy and comfort for all residents. The upper floor is completed with a spectacular terrace offering panoramic views of the Mediterranean Sea, creating a perfect space to relax and enjoy the surroundings. In the basement there is an independent flat, a multifunctional room and parking for 3 cars. The property has a lift that connects the 3 floors. It is only 5 minutes drive from the beach and close to international schools, which makes it ideal for families and holiday rentals. The villa is well communicated, with the train station, the train station and the bus station.