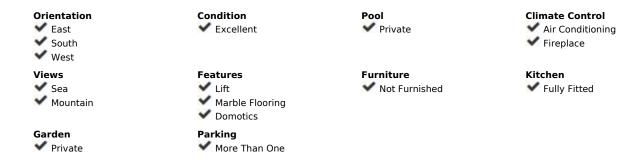

## Sales - House - Benalmadena Pueblo 1.579.000€

Benalmadena Pueblo

House

7

6

499 m<sup>2</sup>

786 m<sup>2</sup>

Discover your dream villa in an unbeatable location! This stunning, tastefully renovated detached home offers everything you need to enjoy luxury living. With 499 m² built and 786 m² plot size, this three-storey villa has 6 spacious bedrooms and 6 bathrooms, guaranteeing space and comfort for the whole family. The main floor welcomes you with an elegant entrance hall, a separate kitchen and a large living-dining room with a fireplace that opens up to spectacular views. Furthermore, on this floor there is a bedroom with en suite bathroom, as well as a guest toilet. The upper floor has the master suite which occupies a prominent place and has a dressing room and a full bathroom, all of large dimensions, in addition, there are 2 other bedrooms on this floor which also have their own bathroom, which guarantees privacy and comfort for all residents. The upper floor is completed with a spectacular terrace offering panoramic views of the Mediterranean Sea, creating a perfect space to relax and enjoy the surroundings. In the basement there is an independent flat, a multifunctional room and parking for 3 cars. The property has a lift that connects the 3 floors. It is only 5 minutes drive from the beach and close to international schools, which makes it ideal for families and holiday rentals. The villa is well communicated, with the train station, the train station and the bus station.