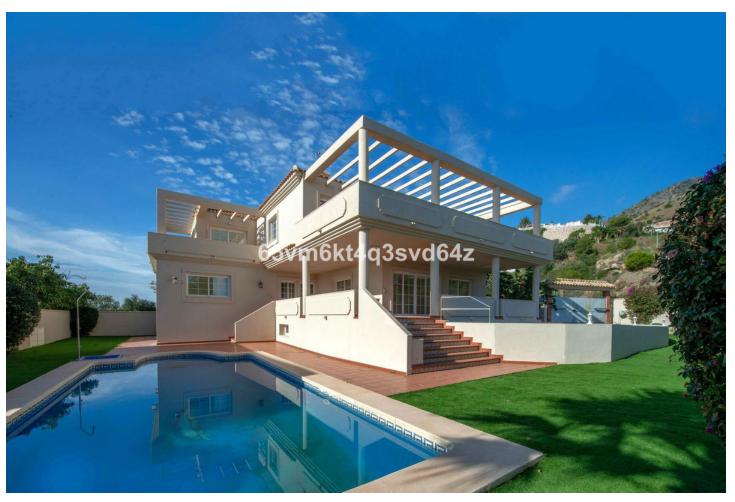

## Sales - House - Benalmadena Pueblo 1.579.000€

Benalmadena Pueblo

House

7

6

499 m<sup>2</sup>

786 m<sup>2</sup>

Discover your dream villa in an unbeatable location! This stunning, tastefully renovated detached home offers everything you need to enjoy luxury living. With 499 m² built and 786 m² plot size, this three-storey villa has 6 spacious bedrooms and 6 bathrooms, guaranteeing space and comfort for the whole family. The main floor welcomes you with an elegant entrance hall, a separate kitchen and a large living-dining room with a fireplace that opens up to spectacular views. Furthermore, on this floor there is a bedroom with en suite bathroom, as well as a guest toilet. The upper floor has the master suite which occupies a prominent place and has a dressing room and a full bathroom, all of large dimensions, in addition, there are 2 other bedrooms on this floor which also have their own bathroom, which guarantees privacy and comfort for all residents. The upper floor is completed with a spectacular terrace offering panoramic views of the Mediterranean Sea, creating a perfect space to relax and enjoy the surroundings. In the basement there is an independent flat, a multifunctional room and parking for 3 cars. The property has a lift that connects the 3 floors. It is only 5 minutes drive from the beach and close to international schools, which makes it ideal for families and holiday rentals. The villa is well communicated, with the train station, the train station and the bus station.