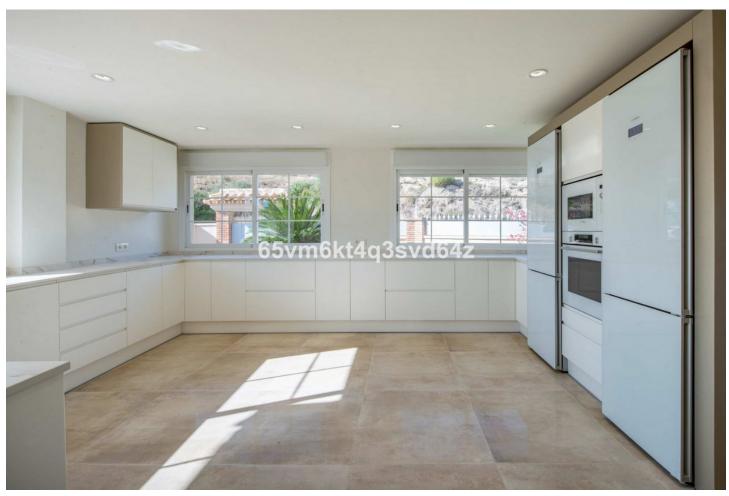

## Sales - House - Benalmadena Pueblo 1.579.000€

Benalmadena Pueblo

House

7

6

499 m<sup>2</sup>

786 m<sup>2</sup>

Discover your dream villa in an unbeatable location! This stunning, tastefully renovated detached home offers everything you need to enjoy luxury living. With 499 m² built and 786 m² plot size, this three-storey villa has 6 spacious bedrooms and 6 bathrooms, guaranteeing space and comfort for the whole family. The main floor welcomes you with an elegant entrance hall, a separate kitchen and a large living-dining room with a fireplace that opens up to spectacular views. Furthermore, on this floor there is a bedroom with en suite bathroom, as well as a guest toilet. The upper floor has the master suite which occupies a prominent place and has a dressing room and a full bathroom, all of large dimensions, in addition, there are 2 other bedrooms on this floor which also have their own bathroom, which guarantees privacy and comfort for all residents. The upper floor is completed with a spectacular terrace offering panoramic views of the Mediterranean Sea, creating a perfect space to relax and enjoy the surroundings. In the basement there is an independent flat, a multifunctional room and parking for 3 cars. The property has a lift that connects the 3 floors. It is only 5 minutes drive from the beach and close to international schools, which makes it ideal for families and holiday rentals. The villa is well communicated, with the train station, the train station and the bus station.