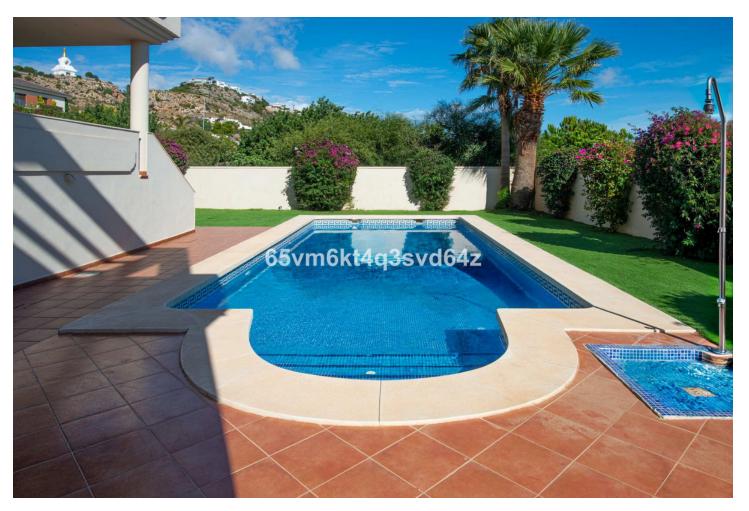

## Sales - House - Benalmadena Pueblo 1.579.000€

Benalmadena Pueblo

House

7

6

499 m<sup>2</sup>

786 m<sup>2</sup>

Discover your dream villa in an unbeatable location! This stunning, tastefully renovated detached home offers everything you need to enjoy luxury living. With 499 m² built and 786 m² plot size, this three-storey villa has 6 spacious bedrooms and 6 bathrooms, guaranteeing space and comfort for the whole family. The main floor welcomes you with an elegant entrance hall, a separate kitchen and a large living-dining room with a fireplace that opens up to spectacular views. Furthermore, on this floor there is a bedroom with en suite bathroom, as well as a guest toilet. The upper floor has the master suite which occupies a prominent place and has a dressing room and a full bathroom, all of large dimensions, in addition, there are 2 other bedrooms on this floor which also have their own bathroom, which guarantees privacy and comfort for all residents. The upper floor is completed with a spectacular terrace offering panoramic views of the Mediterranean Sea, creating a perfect space to relax and enjoy the surroundings. In the basement there is an independent flat, a multifunctional room and parking for 3 cars. The property has a lift that connects the 3 floors. It is only 5 minutes drive from the beach and close to international schools, which makes it ideal for families and holiday rentals. The villa is well communicated, with the train station, the train station and the bus station.