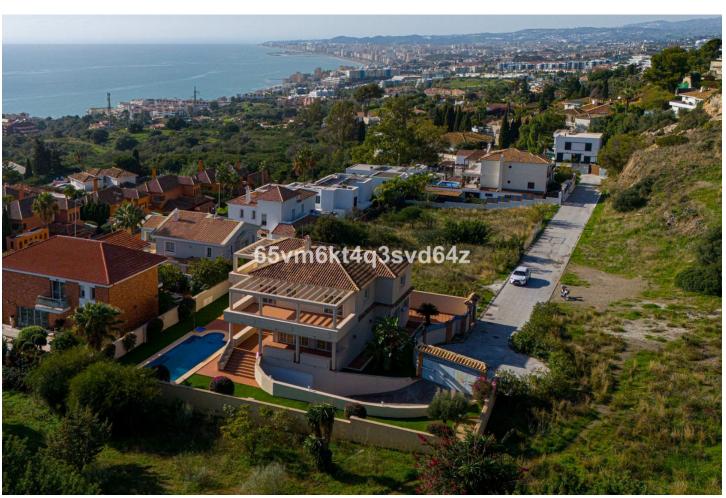

## Sales - House - Benalmadena Pueblo 1.579.000€

Benalmadena Pueblo

House

7

6

499 m<sup>2</sup>

786 m<sup>2</sup>

Discover your dream villa in an unbeatable location! This stunning, tastefully renovated detached home offers everything you need to enjoy luxury living. With 499 m² built and 786 m² plot size, this three-storey villa has 6 spacious bedrooms and 6 bathrooms, guaranteeing space and comfort for the whole family. The main floor welcomes you with an elegant entrance hall, a separate kitchen and a large living-dining room with a fireplace that opens up to spectacular views. Furthermore, on this floor there is a bedroom with en suite bathroom, as well as a guest toilet. The upper floor has the master suite which occupies a prominent place and has a dressing room and a full bathroom, all of large dimensions, in addition, there are 2 other bedrooms on this floor which also have their own bathroom, which guarantees privacy and comfort for all residents. The upper floor is completed with a spectacular terrace offering panoramic views of the Mediterranean Sea, creating a perfect space to relax and enjoy the surroundings. In the basement there is an independent flat, a multifunctional room and parking for 3 cars. The property has a lift that connects the 3 floors. It is only 5 minutes drive from the beach and close to international schools, which makes it ideal for families and holiday rentals. The villa is well communicated, with the train station, the train station and the bus station.