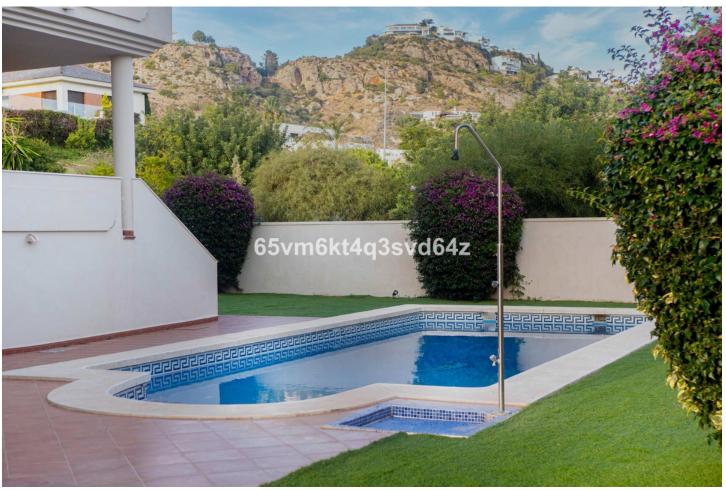

## Sales - House - Benalmadena Pueblo 1.579.000€

Benalmadena Pueblo

House

7

6

499 m<sup>2</sup>

786 m<sup>2</sup>

Discover your dream villa in an unbeatable location! This stunning, tastefully renovated detached home offers everything you need to enjoy luxury living. With 499 m² built and 786 m² plot size, this three-storey villa has 6 spacious bedrooms and 6 bathrooms, guaranteeing space and comfort for the whole family. The main floor welcomes you with an elegant entrance hall, a separate kitchen and a large living-dining room with a fireplace that opens up to spectacular views. Furthermore, on this floor there is a bedroom with en suite bathroom, as well as a guest toilet. The upper floor has the master suite which occupies a prominent place and has a dressing room and a full bathroom, all of large dimensions, in addition, there are 2 other bedrooms on this floor which also have their own bathroom, which guarantees privacy and comfort for all residents. The upper floor is completed with a spectacular terrace offering panoramic views of the Mediterranean Sea, creating a perfect space to relax and enjoy the surroundings. In the basement there is an independent flat, a multifunctional room and parking for 3 cars. The property has a lift that connects the 3 floors. It is only 5 minutes drive from the beach and close to international schools, which makes it ideal for families and holiday rentals. The villa is well communicated, with the train station, the train station and the bus station.