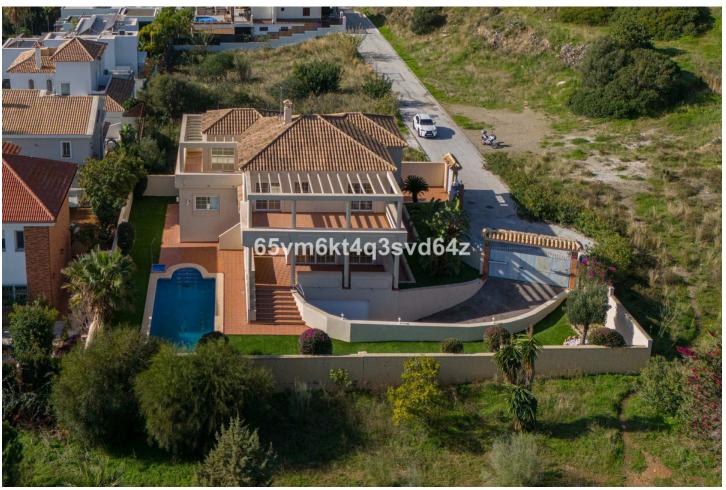

## Sales - House - Benalmadena Pueblo 1.579.000€

Benalmadena Pueblo

House

7

6

499 m<sup>2</sup>

786 m<sup>2</sup>

Discover your dream villa in an unbeatable location! This stunning, tastefully renovated detached home offers everything you need to enjoy luxury living. With 499 m² built and 786 m² plot size, this three-storey villa has 6 spacious bedrooms and 6 bathrooms, guaranteeing space and comfort for the whole family. The main floor welcomes you with an elegant entrance hall, a separate kitchen and a large living-dining room with a fireplace that opens up to spectacular views. Furthermore, on this floor there is a bedroom with en suite bathroom, as well as a guest toilet. The upper floor has the master suite which occupies a prominent place and has a dressing room and a full bathroom, all of large dimensions, in addition, there are 2 other bedrooms on this floor which also have their own bathroom, which guarantees privacy and comfort for all residents. The upper floor is completed with a spectacular terrace offering panoramic views of the Mediterranean Sea, creating a perfect space to relax and enjoy the surroundings. In the basement there is an independent flat, a multifunctional room and parking for 3 cars. The property has a lift that connects the 3 floors. It is only 5 minutes drive from the beach and close to international schools, which makes it ideal for families and holiday rentals. The villa is well communicated, with the train station, the train station and the bus station.