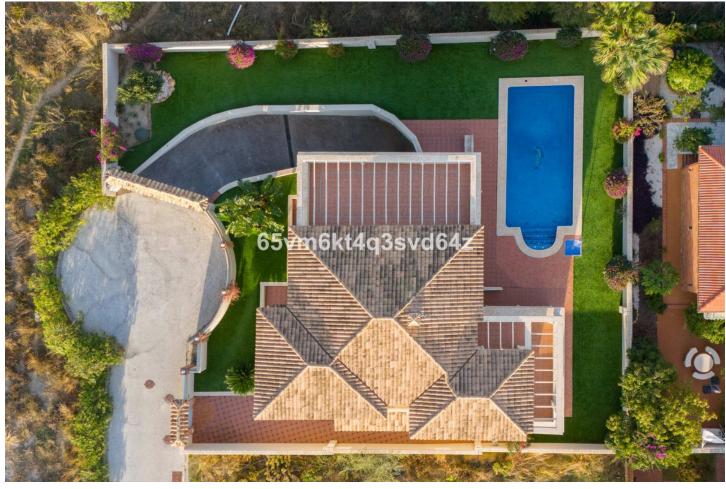

## Sales - House - Benalmadena Pueblo 1.579.000€

Benalmadena Pueblo

House

7

6

499 m<sup>2</sup>

786 m<sup>2</sup>

Discover your dream villa in an unbeatable location! This stunning, tastefully renovated detached home offers everything you need to enjoy luxury living. With 499 m² built and 786 m² plot size, this three-storey villa has 6 spacious bedrooms and 6 bathrooms, guaranteeing space and comfort for the whole family. The main floor welcomes you with an elegant entrance hall, a separate kitchen and a large living-dining room with a fireplace that opens up to spectacular views. Furthermore, on this floor there is a bedroom with en suite bathroom, as well as a guest toilet. The upper floor has the master suite which occupies a prominent place and has a dressing room and a full bathroom, all of large dimensions, in addition, there are 2 other bedrooms on this floor which also have their own bathroom, which guarantees privacy and comfort for all residents. The upper floor is completed with a spectacular terrace offering panoramic views of the Mediterranean Sea, creating a perfect space to relax and enjoy the surroundings. In the basement there is an independent flat, a multifunctional room and parking for 3 cars. The property has a lift that connects the 3 floors. It is only 5 minutes drive from the beach and close to international schools, which makes it ideal for families and holiday rentals. The villa is well communicated, with the train station, the train station and the bus station.