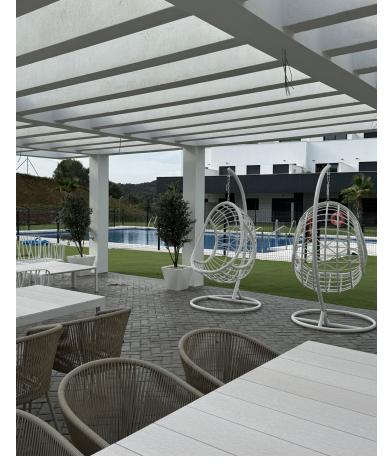

## Sales - Apartment - Estepona 465.000€

**Estepona** Apartment

2

2

72 m2

Panoramic sea view apartment, 300 meters from the beach in Estepona. This development is located in Estepona, between the Arroyo de Guadalobón stream and the beach of Arroyo Vaqueros, and only 5 minutes from the town centre and the Estepona Marina. The urbanization consists of three intimate blocks, with a swimming pool and a garden in the inner space. There is a covered gazebo with garden furniture and a barbecue, by the pool area, as well as an indoor gym. Location is excellent in terms of all amenities. There are two supermarkets and restaurants in the immediate vicinity. There is a beach a short distance away. There is also a school and a hospital nearby. The apartment will be partially furnished. At the buyer's request, the owner can completely furnish and equip the apartment and prepare it for rent. This apartment is a great investment for long or short term rental.