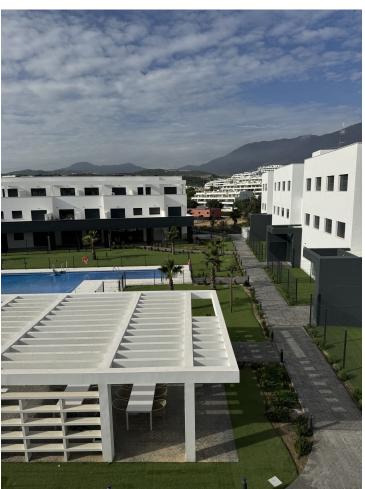

## Sales - Apartment - Estepona 465.000€

**Estepona** Apartment

2

2

72 m2

Panoramic sea view apartment, 300 meters from the beach in Estepona. This development is located in Estepona, between the Arroyo de Guadalobón stream and the beach of Arroyo Vaqueros, and only 5 minutes from the town centre and the Estepona Marina. The urbanization consists of three intimate blocks, with a swimming pool and a garden in the inner space. There is a covered gazebo with garden furniture and a barbecue, by the pool area, as well as an indoor gym. Location is excellent in terms of all amenities. There are two supermarkets and restaurants in the immediate vicinity. There is a beach a short distance away. There is also a school and a hospital nearby. The apartment will be partially furnished. At the buyer's request, the owner can completely furnish and equip the apartment and prepare it for rent. This apartment is a great investment for long or short term rental.