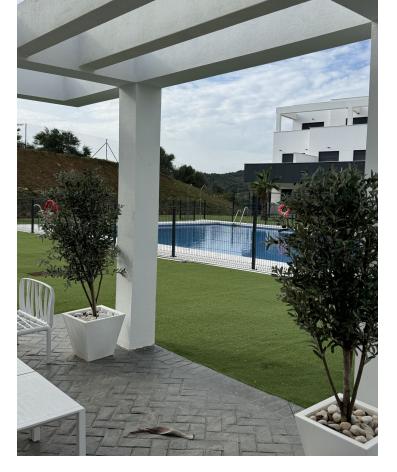

## Sales - Apartment - Estepona 465.000€

**Estepona** Apartment

2

2

72 m2

Panoramic sea view apartment, 300 meters from the beach in Estepona. This development is located in Estepona, between the Arroyo de Guadalobón stream and the beach of Arroyo Vaqueros, and only 5 minutes from the town centre and the Estepona Marina. The urbanization consists of three intimate blocks, with a swimming pool and a garden in the inner space. There is a covered gazebo with garden furniture and a barbecue, by the pool area, as well as an indoor gym. Location is excellent in terms of all amenities. There are two supermarkets and restaurants in the immediate vicinity. There is a beach a short distance away. There is also a school and a hospital nearby. The apartment will be partially furnished. At the buyer's request, the owner can completely furnish and equip the apartment and prepare it for rent. This apartment is a great investment for long or short term rental.