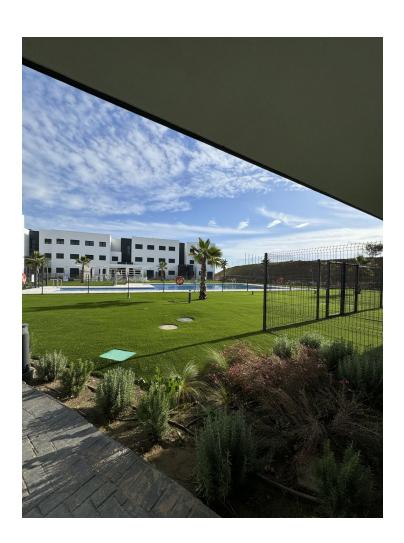

## Sales - Apartment - Estepona 465.000€

**Estepona** Apartment

2

2

72 m2

Panoramic sea view apartment, 300 meters from the beach in Estepona. This development is located in Estepona, between the Arroyo de Guadalobón stream and the beach of Arroyo Vaqueros, and only 5 minutes from the town centre and the Estepona Marina. The urbanization consists of three intimate blocks, with a swimming pool and a garden in the inner space. There is a covered gazebo with garden furniture and a barbecue, by the pool area, as well as an indoor gym. Location is excellent in terms of all amenities. There are two supermarkets and restaurants in the immediate vicinity. There is a beach a short distance away. There is also a school and a hospital nearby. The apartment will be partially furnished. At the buyer's request, the owner can completely furnish and equip the apartment and prepare it for rent. This apartment is a great investment for long or short term rental.