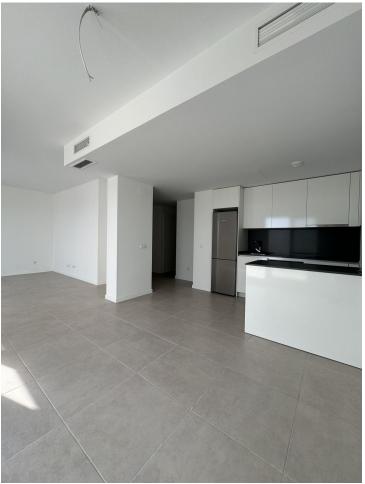

## Sales - Apartment - Estepona 465.000€

**Estepona** Apartment

2

2

72 m2

Panoramic sea view apartment, 300 meters from the beach in Estepona. This development is located in Estepona, between the Arroyo de Guadalobón stream and the beach of Arroyo Vaqueros, and only 5 minutes from the town centre and the Estepona Marina. The urbanization consists of three intimate blocks, with a swimming pool and a garden in the inner space. There is a covered gazebo with garden furniture and a barbecue, by the pool area, as well as an indoor gym. Location is excellent in terms of all amenities. There are two supermarkets and restaurants in the immediate vicinity. There is a beach a short distance away. There is also a school and a hospital nearby. The apartment will be partially furnished. At the buyer's request, the owner can completely furnish and equip the apartment and prepare it for rent. This apartment is a great investment for long or short term rental.