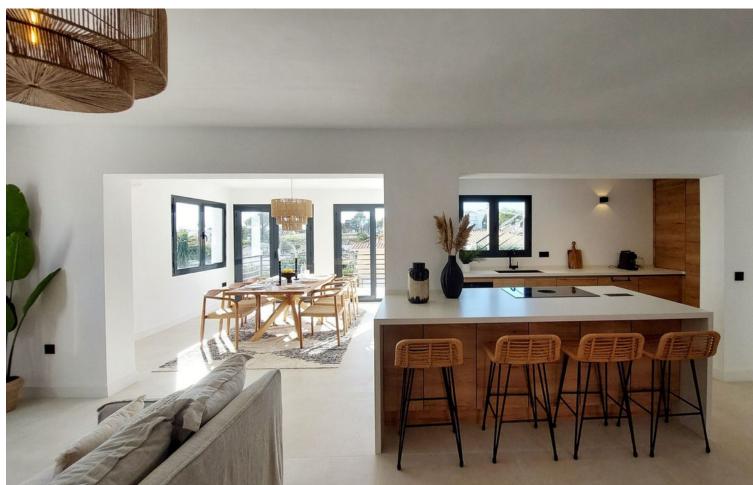

Located in the peaceful neighborhood of "La Capellania", this stunning 5 bedroom villa with amazing Mediterranean view has been elevated to the new heights with a complete renovation of the upper floor offering contemporary style and comfort in every detail. Whether you're looking for a spacious family home, a holiday retreat, or a smart investment, this property checks all the boxes. With independent entrances for the upper and lower floors, you actually get two houses in one. The property has a tourist rental license (RTA) and First Occupation License (LPO), making it an exceptional opportunity for investors. The upper floor has been fully renovated, boasting a bright open-plan living space with large windows that flood the area with natural light. The brand-new modern kitchen and lovely dining area with sea views, together with three renovated bedrooms and two bathrooms, one en-suite. At the back of the living area you'll find a peaceful patio, perfect for relaxing in the shade surrounded by lovely garden. Also you'll find a rooftop solarium with panoramic sea views. The lower floor has its own private entrance, with a kitchen, living area, two bedrooms, and a bathroom. It's perfect for guests or as a separate rental unit. We also offer a project to connect the lower and upper floors with a beautifully designed staircase, adding style and convenience. The communal pool is shared with just three neighbouring villas. The property prime location is very convenient with nearby amenities within walking distance, such as shopping center "Altos del Higuerón" with supermarkets, pharmacy and restaurants. The house is close to sandy beaches of Carvajal and Benalmádena Costa and only few minutes drive to charming Benalmádena Pueblo.