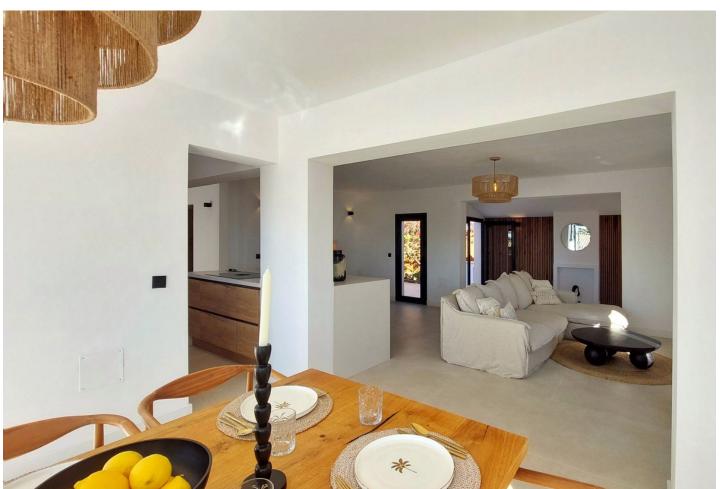

Located in the peaceful neighborhood of "La Capellania", this stunning 5 bedroom villa with amazing Mediterranean view has been elevated to the new heights with a complete renovation of the upper floor offering contemporary style and comfort in every detail. Whether you're looking for a spacious family home, a holiday retreat, or a smart investment, this property checks all the boxes. With independent entrances for the upper and lower floors, you actually get two houses in one. The property has a tourist rental license (RTA) and First Occupation License (LPO), making it an exceptional opportunity for investors. The upper floor has been fully renovated, boasting a bright open-plan living space with large windows that flood the area with natural light. The brand-new modern kitchen and lovely dining area with sea views, together with three renovated bedrooms and two bathrooms, one en-suite. At the back of the living area you'll find a peaceful patio, perfect for relaxing in the shade surrounded by lovely garden. Also you'll find a rooftop solarium with panoramic sea views. The lower floor has its own private entrance, with a kitchen, living area, two bedrooms, and a bathroom. It's perfect for guests or as a separate rental unit. We also offer a project to connect the lower and upper floors with a beautifully designed staircase, adding style and convenience. The communal pool is shared with just three neighbouring villas. The property prime location is very convenient with nearby amenities within walking distance, such as shopping center "Altos del Higuerón" with supermarkets, pharmacy and restaurants. The house is close to sandy beaches of Carvajal and Benalmádena Costa and only few minutes drive to charming Benalmádena Pueblo.