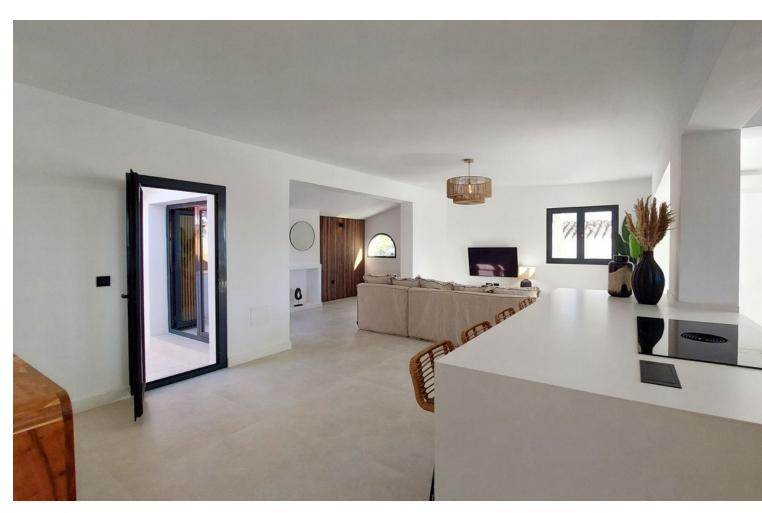

Located in the peaceful neighborhood of "La Capellania", this stunning 5 bedroom villa with amazing Mediterranean view has been elevated to the new heights with a complete renovation of the upper floor offering contemporary style and comfort in every detail. Whether you're looking for a spacious family home, a holiday retreat, or a smart investment, this property checks all the boxes. With independent entrances for the upper and lower floors, you actually get two houses in one. The property has a tourist rental license (RTA) and First Occupation License (LPO), making it an exceptional opportunity for investors. The upper floor has been fully renovated, boasting a bright open-plan living space with large windows that flood the area with natural light. The brand-new modern kitchen and lovely dining area with sea views, together with three renovated bedrooms and two bathrooms, one en-suite. At the back of the living area you'll find a peaceful patio, perfect for relaxing in the shade surrounded by lovely garden. Also you'll find a rooftop solarium with panoramic sea views. The lower floor has its own private entrance, with a kitchen, living area, two bedrooms, and a bathroom. It's perfect for guests or as a separate rental unit. We also offer a project to connect the lower and upper floors with a beautifully designed staircase, adding style and convenience. The communal pool is shared with just three neighbouring villas. The property prime location is very convenient with nearby amenities within walking distance, such as shopping center "Altos del Higuerón" with supermarkets, pharmacy and restaurants. The house is close to sandy beaches of Carvajal and Benalmádena Costa and only few minutes drive to charming Benalmádena Pueblo.