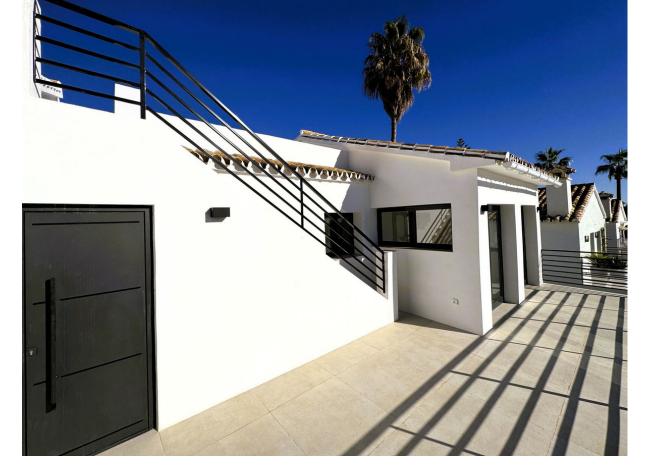

Located in the peaceful neighborhood of "La Capellania", this stunning 5 bedroom villa with amazing Mediterranean view has been elevated to the new heights with a complete renovation of the upper floor offering contemporary style and comfort in every detail. Whether you're looking for a spacious family home, a holiday retreat, or a smart investment, this property checks all the boxes. With independent entrances for the upper and lower floors, you actually get two houses in one. The property has a tourist rental license (RTA) and First Occupation License (LPO), making it an exceptional opportunity for investors. The upper floor has been fully renovated, boasting a bright open-plan living space with large windows that flood the area with natural light. The brand-new modern kitchen and lovely dining area with sea views, together with three renovated bedrooms and two bathrooms, one en-suite. At the back of the living area you'll find a peaceful patio, perfect for relaxing in the shade surrounded by lovely garden. Also you'll find a rooftop solarium with panoramic sea views. The lower floor has its own private entrance, with a kitchen, living area, two bedrooms, and a bathroom. It's perfect for guests or as a separate rental unit. We also offer a project to connect the lower and upper floors with a beautifully designed staircase, adding style and convenience. The communal pool is shared with just three neighbouring villas. The property prime location is very convenient with nearby amenities within walking distance, such as shopping center "Altos del Higuerón" with supermarkets, pharmacy and restaurants. The house is close to sandy beaches of Carvajal and Benalmádena Costa and only few minutes drive to charming Benalmádena Pueblo.