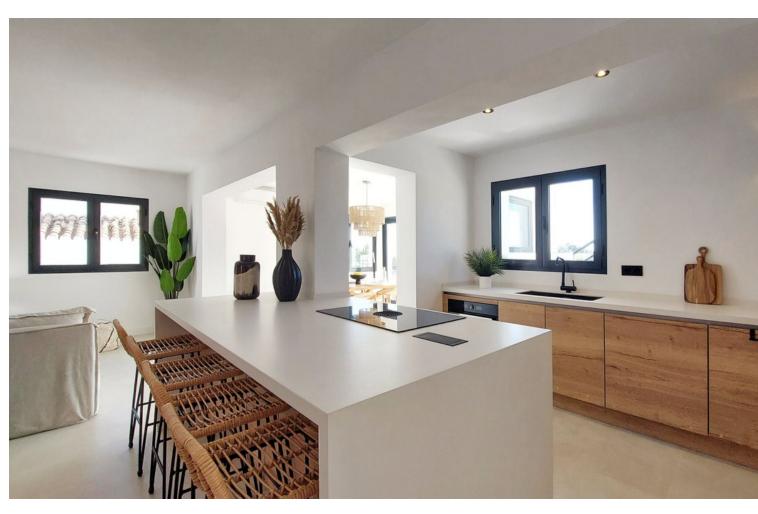

Located in the peaceful neighborhood of "La Capellania", this stunning 5 bedroom villa with amazing Mediterranean view has been elevated to the new heights with a complete renovation of the upper floor offering contemporary style and comfort in every detail. Whether you're looking for a spacious family home, a holiday retreat, or a smart investment, this property checks all the boxes. With independent entrances for the upper and lower floors, you actually get two houses in one. The property has a tourist rental license (RTA) and First Occupation License (LPO), making it an exceptional opportunity for investors. The upper floor has been fully renovated, boasting a bright open-plan living space with large windows that flood the area with natural light. The brand-new modern kitchen and lovely dining area with sea views, together with three renovated bedrooms and two bathrooms, one en-suite. At the back of the living area you'll find a peaceful patio, perfect for relaxing in the shade surrounded by lovely garden. Also you'll find a rooftop solarium with panoramic sea views. The lower floor has its own private entrance, with a kitchen, living area, two bedrooms, and a bathroom. It's perfect for guests or as a separate rental unit. We also offer a project to connect the lower and upper floors with a beautifully designed staircase, adding style and convenience. The communal pool is shared with just three neighbouring villas. The property prime location is very convenient with nearby amenities within walking distance, such as shopping center "Altos del Higuerón" with supermarkets, pharmacy and restaurants. The house is close to sandy beaches of Carvajal and Benalmádena Costa and only few minutes drive to charming Benalmádena Pueblo.