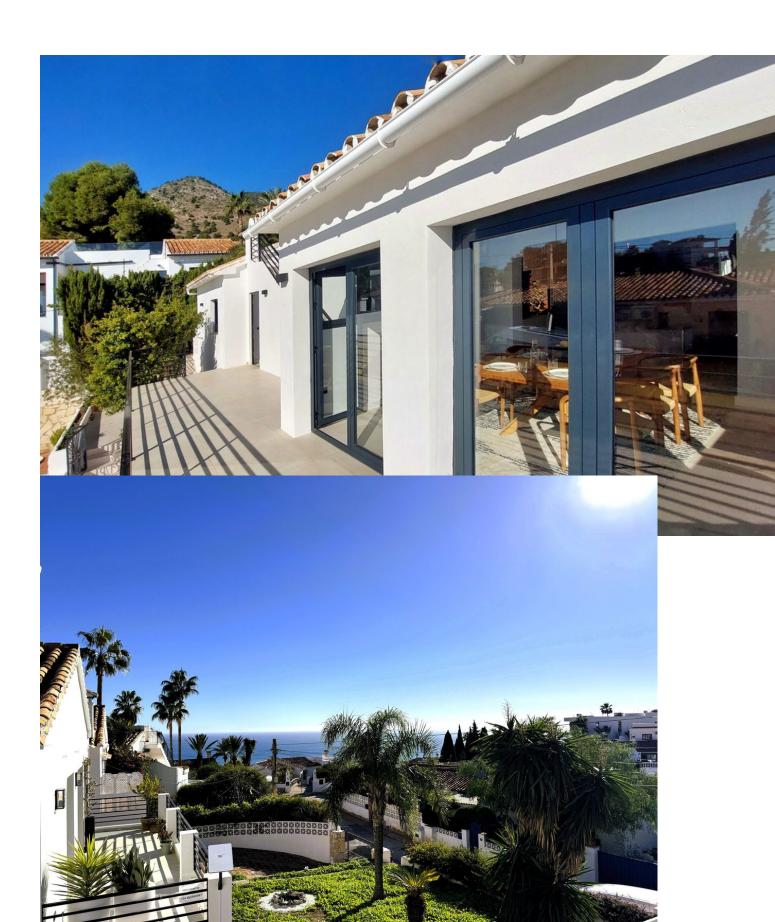

Located in the peaceful neighborhood of "La Capellania", this stunning 5 bedroom villa with amazing Mediterranean view has been elevated to the new heights with a complete renovation of the upper floor offering contemporary style and comfort in every detail. Whether you're looking for a spacious family home, a holiday retreat, or a smart investment, this property checks all the boxes. With independent entrances for the upper and lower floors, you actually get two houses in one. The property has a tourist rental license (RTA) and First Occupation License (LPO), making it an exceptional opportunity for investors. The upper floor has been fully renovated, boasting a bright open-plan living space with large windows that flood the area with natural light. The brand-new modern kitchen and lovely dining area with sea views, together with three renovated bedrooms and two bathrooms, one en-suite. At the back of the living area you'll find a peaceful patio, perfect for relaxing in the shade surrounded by lovely garden. Also you'll find a rooftop solarium with panoramic sea views. The lower floor has its own private entrance, with a kitchen, living area, two bedrooms, and a bathroom. It's perfect for guests or as a separate rental unit. We also offer a project to connect the lower and upper floors with a beautifully designed staircase, adding style and convenience. The communal pool is shared with just three neighbouring villas. The property prime location is very convenient with nearby amenities within walking distance, such as shopping center "Altos del Higuerón" with supermarkets, pharmacy and restaurants. The house is close to sandy beaches of Carvajal and Benalmádena Costa and only few minutes drive to charming Benalmádena Pueblo.