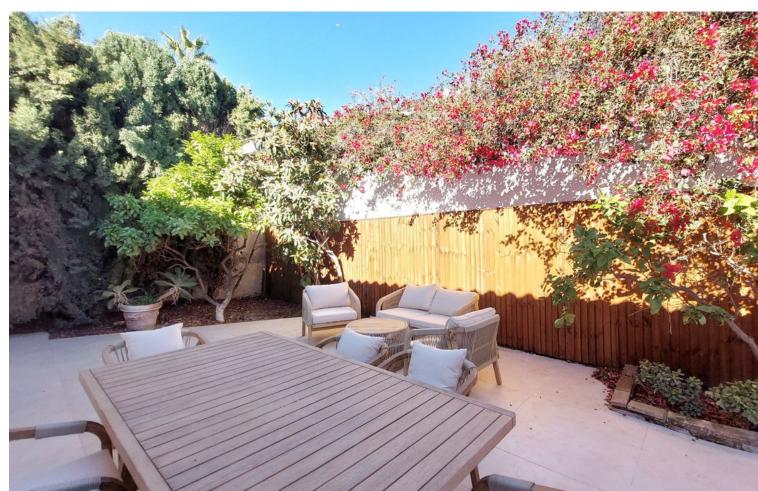

Located in the peaceful neighborhood of "La Capellania", this stunning 5 bedroom villa with amazing Mediterranean view has been elevated to the new heights with a complete renovation of the upper floor offering contemporary style and comfort in every detail. Whether you're looking for a spacious family home, a holiday retreat, or a smart investment, this property checks all the boxes. With independent entrances for the upper and lower floors, you actually get two houses in one. The property has a tourist rental license (RTA) and First Occupation License (LPO), making it an exceptional opportunity for investors. The upper floor has been fully renovated, boasting a bright open-plan living space with large windows that flood the area with natural light. The brand-new modern kitchen and lovely dining area with sea views, together with three renovated bedrooms and two bathrooms, one en-suite. At the back of the living area you'll find a peaceful patio, perfect for relaxing in the shade surrounded by lovely garden. Also you'll find a rooftop solarium with panoramic sea views. The lower floor has its own private entrance, with a kitchen, living area, two bedrooms, and a bathroom. It's perfect for guests or as a separate rental unit. We also offer a project to connect the lower and upper floors with a beautifully designed staircase, adding style and convenience. The communal pool is shared with just three neighbouring villas. The property prime location is very convenient with nearby amenities within walking distance, such as shopping center "Altos del Higuerón" with supermarkets, pharmacy and restaurants. The house is close to sandy beaches of Carvajal and Benalmádena Costa and only few minutes drive to charming Benalmádena Pueblo.