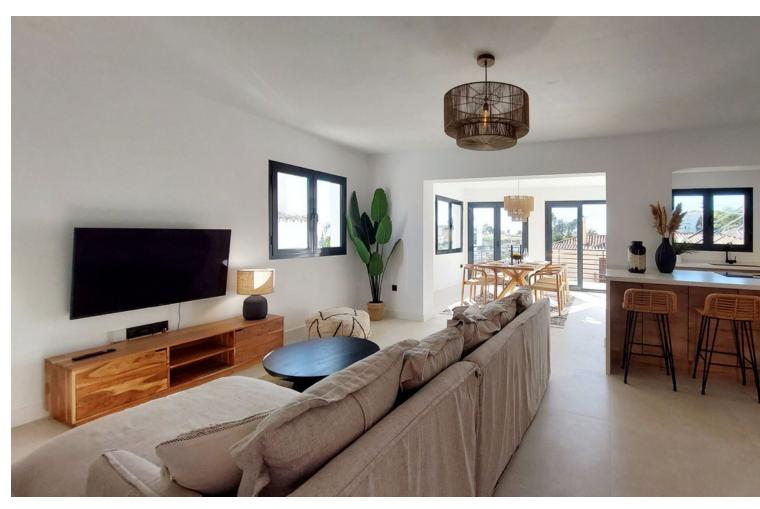

Located in the peaceful neighborhood of "La Capellania", this stunning 5 bedroom villa with amazing Mediterranean view has been elevated to the new heights with a complete renovation of the upper floor offering contemporary style and comfort in every detail. Whether you're looking for a spacious family home, a holiday retreat, or a smart investment, this property checks all the boxes. With independent entrances for the upper and lower floors, you actually get two houses in one. The property has a tourist rental license (RTA) and First Occupation License (LPO), making it an exceptional opportunity for investors. The upper floor has been fully renovated, boasting a bright open-plan living space with large windows that flood the area with natural light. The brand-new modern kitchen and lovely dining area with sea views, together with three renovated bedrooms and two bathrooms, one en-suite. At the back of the living area you'll find a peaceful patio, perfect for relaxing in the shade surrounded by lovely garden. Also you'll find a rooftop solarium with panoramic sea views. The lower floor has its own private entrance, with a kitchen, living area, two bedrooms, and a bathroom. It's perfect for guests or as a separate rental unit. We also offer a project to connect the lower and upper floors with a beautifully designed staircase, adding style and convenience. The communal pool is shared with just three neighbouring villas. The property prime location is very convenient with nearby amenities within walking distance, such as shopping center "Altos del Higuerón" with supermarkets, pharmacy and restaurants. The house is close to sandy beaches of Carvajal and Benalmádena Costa and only few minutes drive to charming Benalmádena Pueblo.