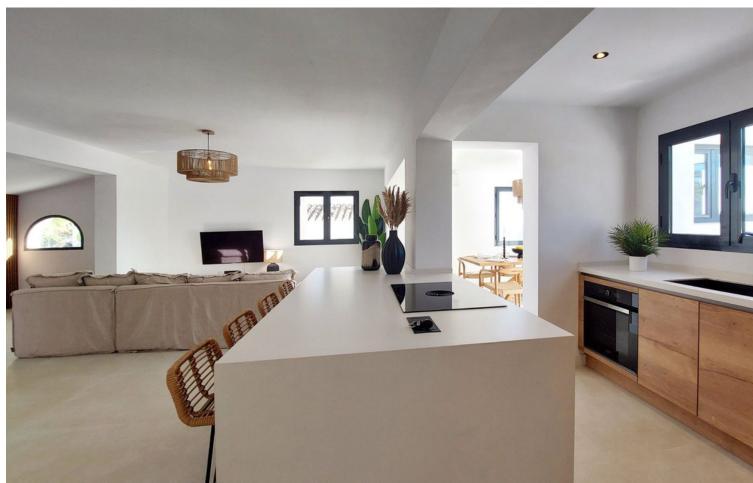

Located in the peaceful neighborhood of "La Capellania", this stunning 5 bedroom villa with amazing Mediterranean view has been elevated to the new heights with a complete renovation of the upper floor offering contemporary style and comfort in every detail. Whether you're looking for a spacious family home, a holiday retreat, or a smart investment, this property checks all the boxes. With independent entrances for the upper and lower floors, you actually get two houses in one. The property has a tourist rental license (RTA) and First Occupation License (LPO), making it an exceptional opportunity for investors. The upper floor has been fully renovated, boasting a bright open-plan living space with large windows that flood the area with natural light. The brand-new modern kitchen and lovely dining area with sea views, together with three renovated bedrooms and two bathrooms, one en-suite. At the back of the living area you'll find a peaceful patio, perfect for relaxing in the shade surrounded by lovely garden. Also you'll find a rooftop solarium with panoramic sea views. The lower floor has its own private entrance, with a kitchen, living area, two bedrooms, and a bathroom. It's perfect for guests or as a separate rental unit. We also offer a project to connect the lower and upper floors with a beautifully designed staircase, adding style and convenience. The communal pool is shared with just three neighbouring villas. The property prime location is very convenient with nearby amenities within walking distance, such as shopping center "Altos del Higuerón" with supermarkets, pharmacy and restaurants. The house is close to sandy beaches of Carvajal and Benalmádena Costa and only few minutes drive to charming Benalmádena Pueblo.