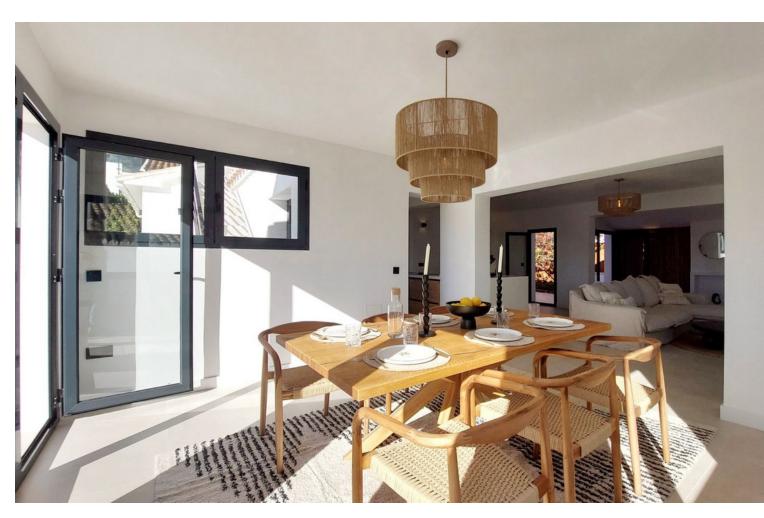

Located in the peaceful neighborhood of "La Capellania", this stunning 5 bedroom villa with amazing Mediterranean view has been elevated to the new heights with a complete renovation of the upper floor offering contemporary style and comfort in every detail. Whether you're looking for a spacious family home, a holiday retreat, or a smart investment, this property checks all the boxes. With independent entrances for the upper and lower floors, you actually get two houses in one. The property has a tourist rental license (RTA) and First Occupation License (LPO), making it an exceptional opportunity for investors. The upper floor has been fully renovated, boasting a bright open-plan living space with large windows that flood the area with natural light. The brand-new modern kitchen and lovely dining area with sea views, together with three renovated bedrooms and two bathrooms, one en-suite. At the back of the living area you'll find a peaceful patio, perfect for relaxing in the shade surrounded by lovely garden. Also you'll find a rooftop solarium with panoramic sea views. The lower floor has its own private entrance, with a kitchen, living area, two bedrooms, and a bathroom. It's perfect for guests or as a separate rental unit. We also offer a project to connect the lower and upper floors with a beautifully designed staircase, adding style and convenience. The communal pool is shared with just three neighbouring villas. The property prime location is very convenient with nearby amenities within walking distance, such as shopping center "Altos del Higuerón" with supermarkets, pharmacy and restaurants. The house is close to sandy beaches of Carvajal and Benalmádena Costa and only few minutes drive to charming Benalmádena Pueblo.