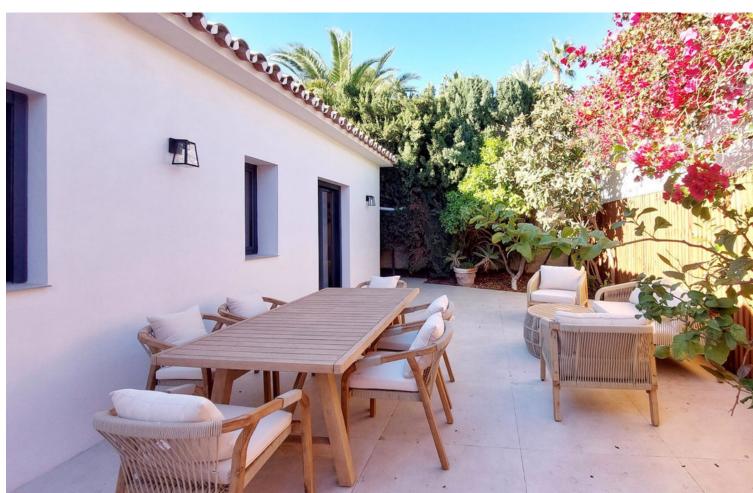

Located in the peaceful neighborhood of "La Capellania", this stunning 5 bedroom villa with amazing Mediterranean view has been elevated to the new heights with a complete renovation of the upper floor offering contemporary style and comfort in every detail. Whether you're looking for a spacious family home, a holiday retreat, or a smart investment, this property checks all the boxes. With independent entrances for the upper and lower floors, you actually get two houses in one. The property has a tourist rental license (RTA) and First Occupation License (LPO), making it an exceptional opportunity for investors. The upper floor has been fully renovated, boasting a bright open-plan living space with large windows that flood the area with natural light. The brand-new modern kitchen and lovely dining area with sea views, together with three renovated bedrooms and two bathrooms, one en-suite. At the back of the living area you'll find a peaceful patio, perfect for relaxing in the shade surrounded by lovely garden. Also you'll find a rooftop solarium with panoramic sea views. The lower floor has its own private entrance, with a kitchen, living area, two bedrooms, and a bathroom. It's perfect for guests or as a separate rental unit. We also offer a project to connect the lower and upper floors with a beautifully designed staircase, adding style and convenience. The communal pool is shared with just three neighbouring villas. The property prime location is very convenient with nearby amenities within walking distance, such as shopping center "Altos del Higuerón" with supermarkets, pharmacy and restaurants. The house is close to sandy beaches of Carvajal and Benalmádena Costa and only few minutes drive to charming Benalmádena Pueblo.