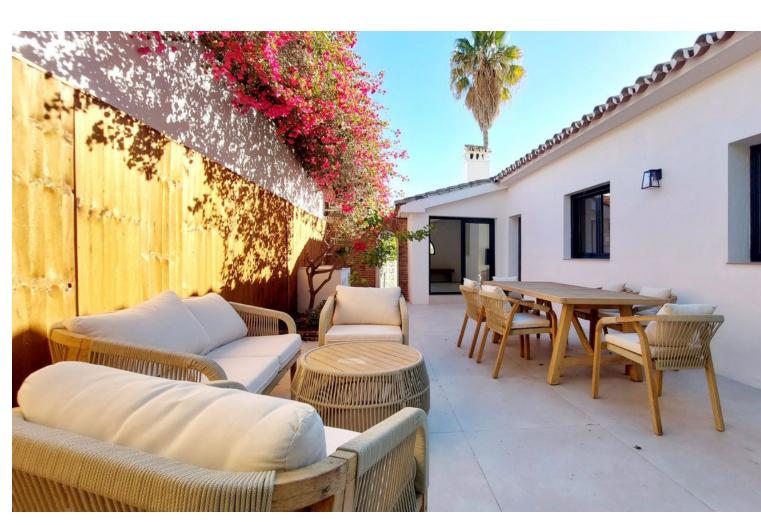

Located in the peaceful neighborhood of "La Capellania", this stunning 5 bedroom villa with amazing Mediterranean view has been elevated to the new heights with a complete renovation of the upper floor offering contemporary style and comfort in every detail. Whether you're looking for a spacious family home, a holiday retreat, or a smart investment, this property checks all the boxes. With independent entrances for the upper and lower floors, you actually get two houses in one. The property has a tourist rental license (RTA) and First Occupation License (LPO), making it an exceptional opportunity for investors. The upper floor has been fully renovated, boasting a bright open-plan living space with large windows that flood the area with natural light. The brand-new modern kitchen and lovely dining area with sea views, together with three renovated bedrooms and two bathrooms, one en-suite. At the back of the living area you'll find a peaceful patio, perfect for relaxing in the shade surrounded by lovely garden. Also you'll find a rooftop solarium with panoramic sea views. The lower floor has its own private entrance, with a kitchen, living area, two bedrooms, and a bathroom. It's perfect for guests or as a separate rental unit. We also offer a project to connect the lower and upper floors with a beautifully designed staircase, adding style and convenience. The communal pool is shared with just three neighbouring villas. The property prime location is very convenient with nearby amenities within walking distance, such as shopping center "Altos del Higuerón" with supermarkets, pharmacy and restaurants. The house is close to sandy beaches of Carvajal and Benalmádena Costa and only few minutes drive to charming Benalmádena Pueblo.