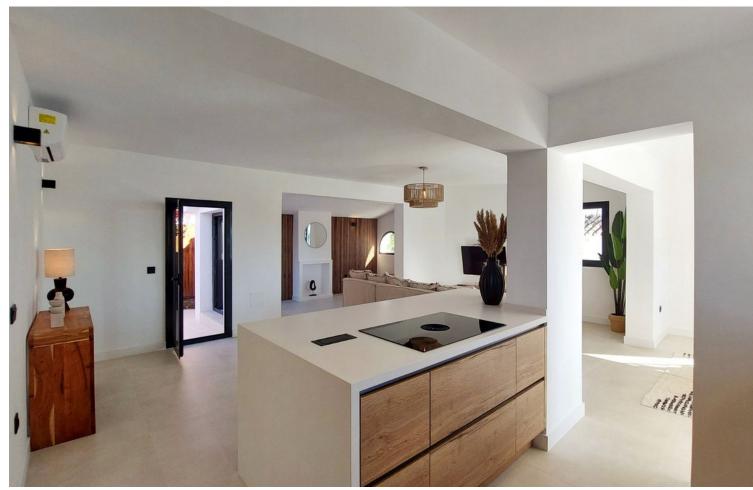

Located in the peaceful neighborhood of "La Capellania", this stunning 5 bedroom villa with amazing Mediterranean view has been elevated to the new heights with a complete renovation of the upper floor offering contemporary style and comfort in every detail. Whether you're looking for a spacious family home, a holiday retreat, or a smart investment, this property checks all the boxes. With independent entrances for the upper and lower floors, you actually get two houses in one. The property has a tourist rental license (RTA) and First Occupation License (LPO), making it an exceptional opportunity for investors. The upper floor has been fully renovated, boasting a bright open-plan living space with large windows that flood the area with natural light. The brand-new modern kitchen and lovely dining area with sea views, together with three renovated bedrooms and two bathrooms, one en-suite. At the back of the living area you'll find a peaceful patio, perfect for relaxing in the shade surrounded by lovely garden. Also you'll find a rooftop solarium with panoramic sea views. The lower floor has its own private entrance, with a kitchen, living area, two bedrooms, and a bathroom. It's perfect for guests or as a separate rental unit. We also offer a project to connect the lower and upper floors with a beautifully designed staircase, adding style and convenience. The communal pool is shared with just three neighbouring villas. The property prime location is very convenient with nearby amenities within walking distance, such as shopping center "Altos del Higuerón" with supermarkets, pharmacy and restaurants. The house is close to sandy beaches of Carvajal and Benalmádena Costa and only few minutes drive to charming Benalmádena Pueblo.