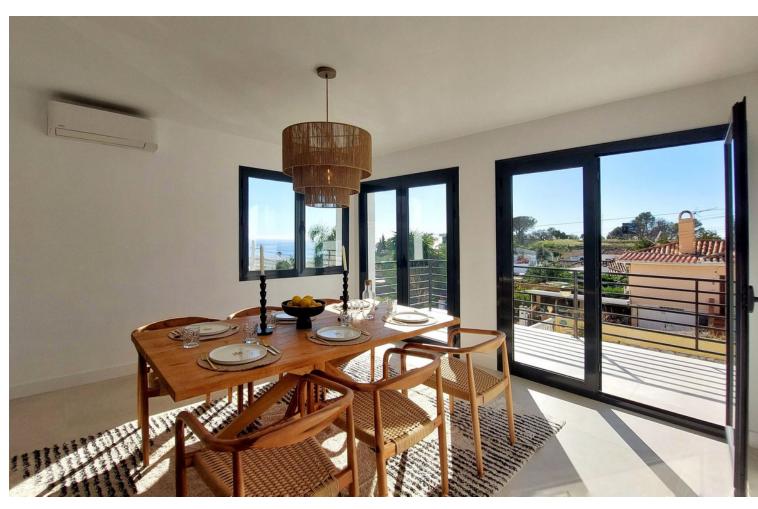

Located in the peaceful neighborhood of "La Capellania", this stunning 5 bedroom villa with amazing Mediterranean view has been elevated to the new heights with a complete renovation of the upper floor offering contemporary style and comfort in every detail. Whether you're looking for a spacious family home, a holiday retreat, or a smart investment, this property checks all the boxes. With independent entrances for the upper and lower floors, you actually get two houses in one. The property has a tourist rental license (RTA) and First Occupation License (LPO), making it an exceptional opportunity for investors. The upper floor has been fully renovated, boasting a bright open-plan living space with large windows that flood the area with natural light. The brand-new modern kitchen and lovely dining area with sea views, together with three renovated bedrooms and two bathrooms, one en-suite. At the back of the living area you'll find a peaceful patio, perfect for relaxing in the shade surrounded by lovely garden. Also you'll find a rooftop solarium with panoramic sea views. The lower floor has its own private entrance, with a kitchen, living area, two bedrooms, and a bathroom. It's perfect for guests or as a separate rental unit. We also offer a project to connect the lower and upper floors with a beautifully designed staircase, adding style and convenience. The communal pool is shared with just three neighbouring villas. The property prime location is very convenient with nearby amenities within walking distance, such as shopping center "Altos del Higuerón" with supermarkets, pharmacy and restaurants. The house is close to sandy beaches of Carvajal and Benalmádena Costa and only few minutes drive to charming Benalmádena Pueblo.