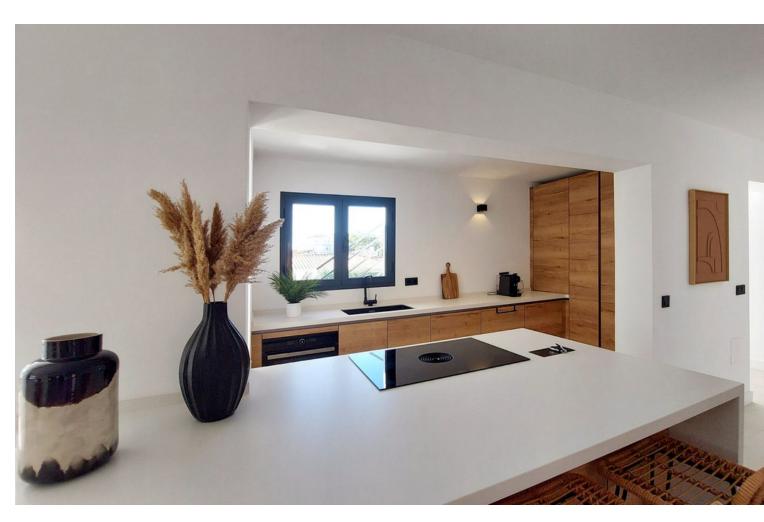

Located in the peaceful neighborhood of "La Capellania", this stunning 5 bedroom villa with amazing Mediterranean view has been elevated to the new heights with a complete renovation of the upper floor offering contemporary style and comfort in every detail. Whether you're looking for a spacious family home, a holiday retreat, or a smart investment, this property checks all the boxes. With independent entrances for the upper and lower floors, you actually get two houses in one. The property has a tourist rental license (RTA) and First Occupation License (LPO), making it an exceptional opportunity for investors. The upper floor has been fully renovated, boasting a bright open-plan living space with large windows that flood the area with natural light. The brand-new modern kitchen and lovely dining area with sea views, together with three renovated bedrooms and two bathrooms, one en-suite. At the back of the living area you'll find a peaceful patio, perfect for relaxing in the shade surrounded by lovely garden. Also you'll find a rooftop solarium with panoramic sea views. The lower floor has its own private entrance, with a kitchen, living area, two bedrooms, and a bathroom. It's perfect for guests or as a separate rental unit. We also offer a project to connect the lower and upper floors with a beautifully designed staircase, adding style and convenience. The communal pool is shared with just three neighbouring villas. The property prime location is very convenient with nearby amenities within walking distance, such as shopping center "Altos del Higuerón" with supermarkets, pharmacy and restaurants. The house is close to sandy beaches of Carvajal and Benalmádena Costa and only few minutes drive to charming Benalmádena Pueblo.