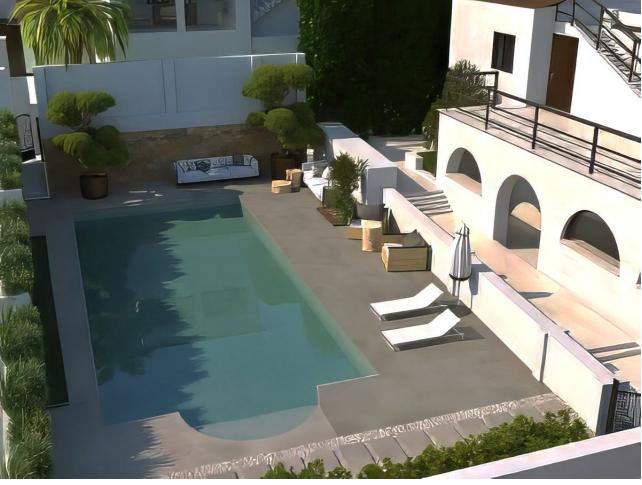

Located in the peaceful neighborhood of "La Capellania", this stunning 5 bedroom villa with amazing Mediterranean view has been elevated to the new heights with a complete renovation of the upper floor offering contemporary style and comfort in every detail. Whether you're looking for a spacious family home, a holiday retreat, or a smart investment, this property checks all the boxes. With independent entrances for the upper and lower floors, you actually get two houses in one. The property has a tourist rental license (RTA) and First Occupation License (LPO), making it an exceptional opportunity for investors. The upper floor has been fully renovated, boasting a bright open-plan living space with large windows that flood the area with natural light. The brand-new modern kitchen and lovely dining area with sea views, together with three renovated bedrooms and two bathrooms, one en-suite. At the back of the living area you'll find a peaceful patio, perfect for relaxing in the shade surrounded by lovely garden. Also you'll find a rooftop solarium with panoramic sea views. The lower floor has its own private entrance, with a kitchen, living area, two bedrooms, and a bathroom. It's perfect for guests or as a separate rental unit. We also offer a project to connect the lower and upper floors with a beautifully designed staircase, adding style and convenience. The communal pool is shared with just three neighbouring villas. The property prime location is very convenient with nearby amenities within walking distance, such as shopping center "Altos del Higuerón" with supermarkets, pharmacy and restaurants. The house is close to sandy beaches of Carvajal and Benalmádena Costa and only few minutes drive to charming Benalmádena Pueblo.