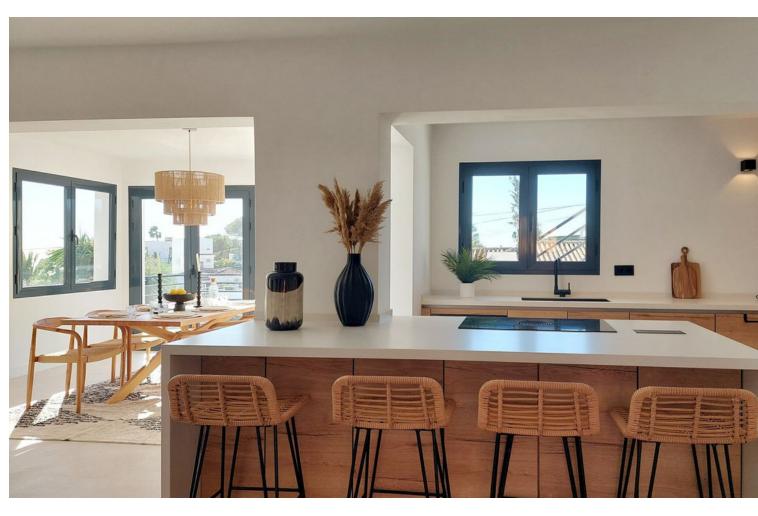

Located in the peaceful neighborhood of "La Capellania", this stunning 5 bedroom villa with amazing Mediterranean view has been elevated to the new heights with a complete renovation of the upper floor offering contemporary style and comfort in every detail. Whether you're looking for a spacious family home, a holiday retreat, or a smart investment, this property checks all the boxes. With independent entrances for the upper and lower floors, you actually get two houses in one. The property has a tourist rental license (RTA) and First Occupation License (LPO), making it an exceptional opportunity for investors. The upper floor has been fully renovated, boasting a bright open-plan living space with large windows that flood the area with natural light. The brand-new modern kitchen and lovely dining area with sea views, together with three renovated bedrooms and two bathrooms, one en-suite. At the back of the living area you'll find a peaceful patio, perfect for relaxing in the shade surrounded by lovely garden. Also you'll find a rooftop solarium with panoramic sea views. The lower floor has its own private entrance, with a kitchen, living area, two bedrooms, and a bathroom. It's perfect for guests or as a separate rental unit. We also offer a project to connect the lower and upper floors with a beautifully designed staircase, adding style and convenience. The communal pool is shared with just three neighbouring villas. The property prime location is very convenient with nearby amenities within walking distance, such as shopping center "Altos del Higuerón" with supermarkets, pharmacy and restaurants. The house is close to sandy beaches of Carvajal and Benalmádena Costa and only few minutes drive to charming Benalmádena Pueblo.