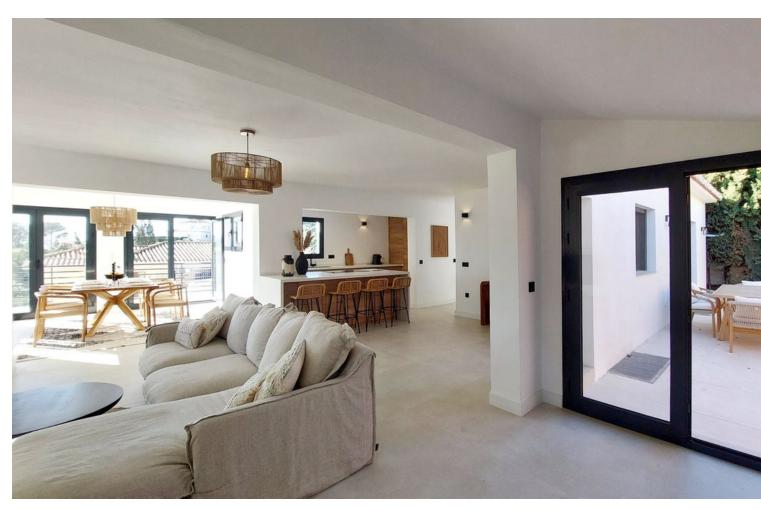

Located in the peaceful neighborhood of "La Capellania", this stunning 5 bedroom villa with amazing Mediterranean view has been elevated to the new heights with a complete renovation of the upper floor offering contemporary style and comfort in every detail. Whether you're looking for a spacious family home, a holiday retreat, or a smart investment, this property checks all the boxes. With independent entrances for the upper and lower floors, you actually get two houses in one. The property has a tourist rental license (RTA) and First Occupation License (LPO), making it an exceptional opportunity for investors. The upper floor has been fully renovated, boasting a bright open-plan living space with large windows that flood the area with natural light. The brand-new modern kitchen and lovely dining area with sea views, together with three renovated bedrooms and two bathrooms, one en-suite. At the back of the living area you'll find a peaceful patio, perfect for relaxing in the shade surrounded by lovely garden. Also you'll find a rooftop solarium with panoramic sea views. The lower floor has its own private entrance, with a kitchen, living area, two bedrooms, and a bathroom. It's perfect for guests or as a separate rental unit. We also offer a project to connect the lower and upper floors with a beautifully designed staircase, adding style and convenience. The communal pool is shared with just three neighbouring villas. The property prime location is very convenient with nearby amenities within walking distance, such as shopping center "Altos del Higuerón" with supermarkets, pharmacy and restaurants. The house is close to sandy beaches of Carvajal and Benalmádena Costa and only few minutes drive to charming Benalmádena Pueblo.