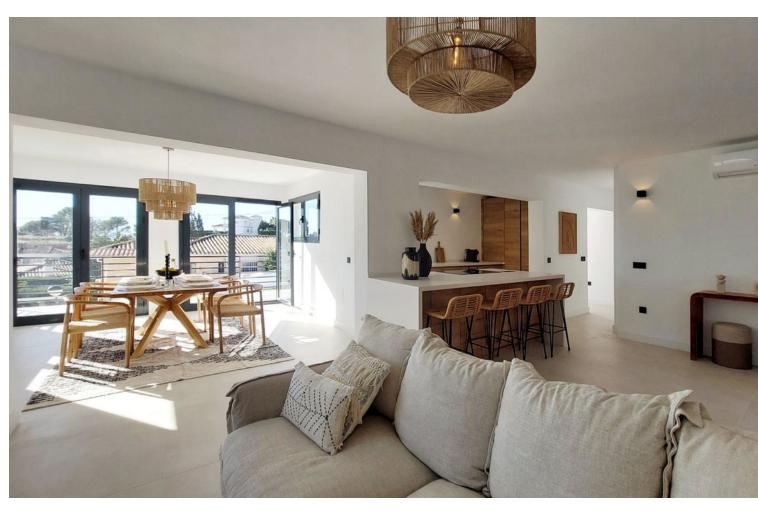

Located in the peaceful neighborhood of "La Capellania", this stunning 5 bedroom villa with amazing Mediterranean view has been elevated to the new heights with a complete renovation of the upper floor offering contemporary style and comfort in every detail. Whether you're looking for a spacious family home, a holiday retreat, or a smart investment, this property checks all the boxes. With independent entrances for the upper and lower floors, you actually get two houses in one. The property has a tourist rental license (RTA) and First Occupation License (LPO), making it an exceptional opportunity for investors. The upper floor has been fully renovated, boasting a bright open-plan living space with large windows that flood the area with natural light. The brand-new modern kitchen and lovely dining area with sea views, together with three renovated bedrooms and two bathrooms, one en-suite. At the back of the living area you'll find a peaceful patio, perfect for relaxing in the shade surrounded by lovely garden. Also you'll find a rooftop solarium with panoramic sea views. The lower floor has its own private entrance, with a kitchen, living area, two bedrooms, and a bathroom. It's perfect for guests or as a separate rental unit. We also offer a project to connect the lower and upper floors with a beautifully designed staircase, adding style and convenience. The communal pool is shared with just three neighbouring villas. The property prime location is very convenient with nearby amenities within walking distance, such as shopping center "Altos del Higuerón" with supermarkets, pharmacy and restaurants. The house is close to sandy beaches of Carvajal and Benalmádena Costa and only few minutes drive to charming Benalmádena Pueblo.