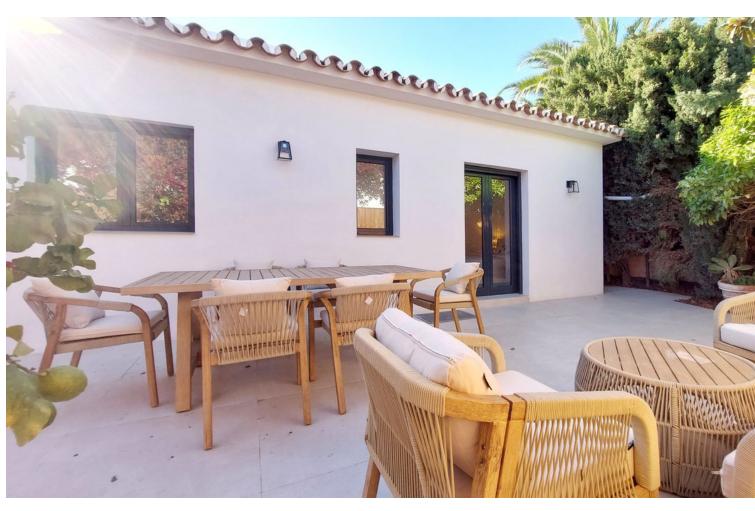

Located in the peaceful neighborhood of "La Capellania", this stunning 5 bedroom villa with amazing Mediterranean view has been elevated to the new heights with a complete renovation of the upper floor offering contemporary style and comfort in every detail. Whether you're looking for a spacious family home, a holiday retreat, or a smart investment, this property checks all the boxes. With independent entrances for the upper and lower floors, you actually get two houses in one. The property has a tourist rental license (RTA) and First Occupation License (LPO), making it an exceptional opportunity for investors. The upper floor has been fully renovated, boasting a bright open-plan living space with large windows that flood the area with natural light. The brand-new modern kitchen and lovely dining area with sea views, together with three renovated bedrooms and two bathrooms, one en-suite. At the back of the living area you'll find a peaceful patio, perfect for relaxing in the shade surrounded by lovely garden. Also you'll find a rooftop solarium with panoramic sea views. The lower floor has its own private entrance, with a kitchen, living area, two bedrooms, and a bathroom. It's perfect for guests or as a separate rental unit. We also offer a project to connect the lower and upper floors with a beautifully designed staircase, adding style and convenience. The communal pool is shared with just three neighbouring villas. The property prime location is very convenient with nearby amenities within walking distance, such as shopping center "Altos del Higuerón" with supermarkets, pharmacy and restaurants. The house is close to sandy beaches of Carvajal and Benalmádena Costa and only few minutes drive to charming Benalmádena Pueblo.