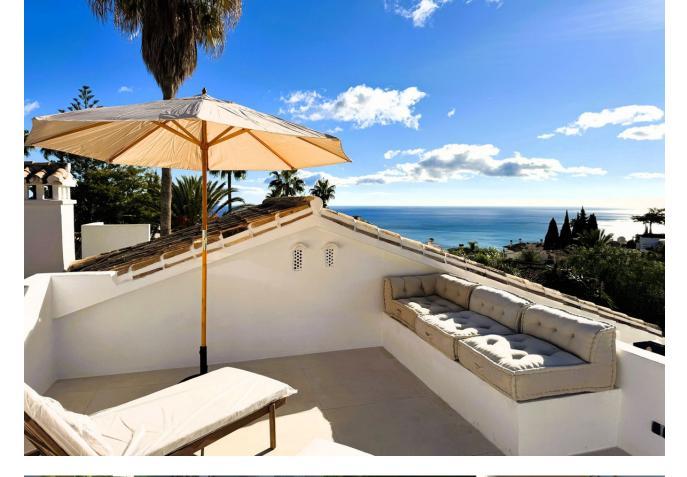

Located in the peaceful neighborhood of "La Capellania", this stunning 5 bedroom villa with amazing Mediterranean view has been elevated to the new heights with a complete renovation of the upper floor offering contemporary style and comfort in every detail. Whether you're looking for a spacious family home, a holiday retreat, or a smart investment, this property checks all the boxes. With independent entrances for the upper and lower floors, you actually get two houses in one. The property has a tourist rental license (RTA) and First Occupation License (LPO), making it an exceptional opportunity for investors. The upper floor has been fully renovated, boasting a bright open-plan living space with large windows that flood the area with natural light. The brand-new modern kitchen and lovely dining area with sea views, together with three renovated bedrooms and two bathrooms, one en-suite. At the back of the living area you'll find a peaceful patio, perfect for relaxing in the shade surrounded by lovely garden. Also you'll find a rooftop solarium with panoramic sea views. The lower floor has its own private entrance, with a kitchen, living area, two bedrooms, and a bathroom. It's perfect for guests or as a separate rental unit. We also offer a project to connect the lower and upper floors with a beautifully designed staircase, adding style and convenience. The communal pool is shared with just three neighbouring villas. The property prime location is very convenient with nearby amenities within walking distance, such as shopping center "Altos del Higuerón" with supermarkets, pharmacy and restaurants. The house is close to sandy beaches of Carvajal and Benalmádena Costa and only few minutes drive to charming Benalmádena Pueblo.