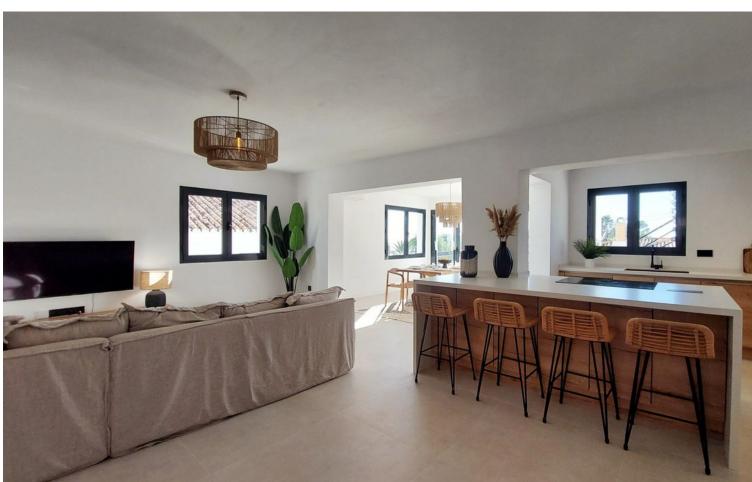

Located in the peaceful neighborhood of "La Capellania", this stunning 5 bedroom villa with amazing Mediterranean view has been elevated to the new heights with a complete renovation of the upper floor offering contemporary style and comfort in every detail. Whether you're looking for a spacious family home, a holiday retreat, or a smart investment, this property checks all the boxes. With independent entrances for the upper and lower floors, you actually get two houses in one. The property has a tourist rental license (RTA) and First Occupation License (LPO), making it an exceptional opportunity for investors. The upper floor has been fully renovated, boasting a bright open-plan living space with large windows that flood the area with natural light. The brand-new modern kitchen and lovely dining area with sea views, together with three renovated bedrooms and two bathrooms, one en-suite. At the back of the living area you'll find a peaceful patio, perfect for relaxing in the shade surrounded by lovely garden. Also you'll find a rooftop solarium with panoramic sea views. The lower floor has its own private entrance, with a kitchen, living area, two bedrooms, and a bathroom. It's perfect for guests or as a separate rental unit. We also offer a project to connect the lower and upper floors with a beautifully designed staircase, adding style and convenience. The communal pool is shared with just three neighbouring villas. The property prime location is very convenient with nearby amenities within walking distance, such as shopping center "Altos del Higuerón" with supermarkets, pharmacy and restaurants. The house is close to sandy beaches of Carvajal and Benalmádena Costa and only few minutes drive to charming Benalmádena Pueblo.