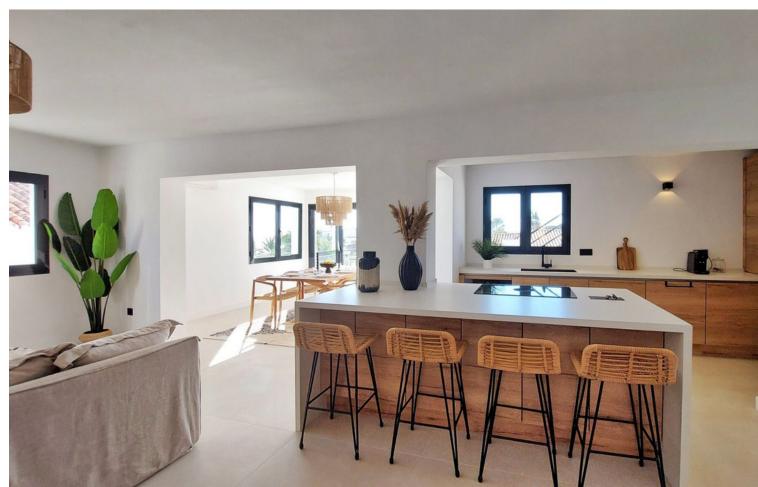

Located in the peaceful neighborhood of "La Capellania", this stunning 5 bedroom villa with amazing Mediterranean view has been elevated to the new heights with a complete renovation of the upper floor offering contemporary style and comfort in every detail. Whether you're looking for a spacious family home, a holiday retreat, or a smart investment, this property checks all the boxes. With independent entrances for the upper and lower floors, you actually get two houses in one. The property has a tourist rental license (RTA) and First Occupation License (LPO), making it an exceptional opportunity for investors. The upper floor has been fully renovated, boasting a bright open-plan living space with large windows that flood the area with natural light. The brand-new modern kitchen and lovely dining area with sea views, together with three renovated bedrooms and two bathrooms, one en-suite. At the back of the living area you'll find a peaceful patio, perfect for relaxing in the shade surrounded by lovely garden. Also you'll find a rooftop solarium with panoramic sea views. The lower floor has its own private entrance, with a kitchen, living area, two bedrooms, and a bathroom. It's perfect for guests or as a separate rental unit. We also offer a project to connect the lower and upper floors with a beautifully designed staircase, adding style and convenience. The communal pool is shared with just three neighbouring villas. The property prime location is very convenient with nearby amenities within walking distance, such as shopping center "Altos del Higuerón" with supermarkets, pharmacy and restaurants. The house is close to sandy beaches of Carvajal and Benalmádena Costa and only few minutes drive to charming Benalmádena Pueblo.