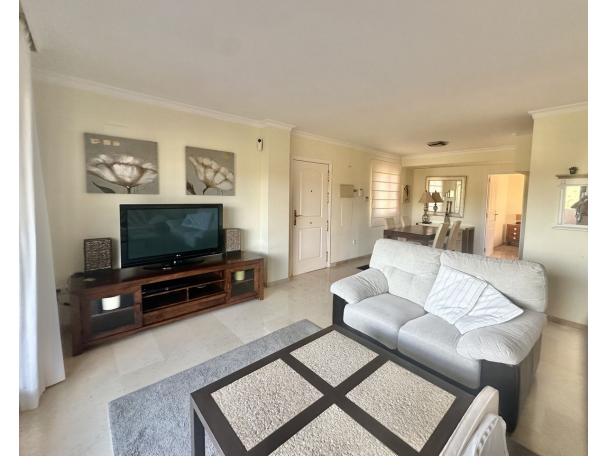

## Apartment

BEAUTIFUL PENTHOUSE DUPLEX WITH PANORAMIC SEA VIEWS IN ELVIRIA Discover this exceptional 2-bedroom, 2bathroom penthouse duplex located in a peaceful urbanisation in upper Elviria. This property combines modern comfort with breathtaking views, offering a perfect retreat on the Costa del Sol. The highlight of this penthouse is the expansive wrap-around terrace on the main floor, where you can enjoy panoramic vistas, including stunning sea views. Whether relaxing, dining al fresco, or entertaining, this terrace provides a spectacular outdoor living experience. Inside, the penthouse features a bright and spacious layout with well-appointed rooms. The property includes a private space in an underground garage and a large storage room, adding convenience and practicality. Situated just a short drive from Marbella and all local amenities, this penthouse offers the perfect balance of tranquility and accessibility. Whether as a permanent residence, a holiday home, or an investment, this is a unique opportunity to own a piece of paradise in Elviria. Short term holiday rentals are allowed. Don't miss this incredible opportunity—contact us today to schedule your visit and experience this stunning penthouse duplex in Elviria for yourself! Penthouse Duplex, Elviria, Costa del Sol. 2 Bedrooms, 2 Bathrooms, Built 121 m<sup>2</sup>. Setting : Village, Close To Golf, Close To Shops, Close To Sea, Urbanisation. Orientation : East, South, West. Condition : Good. Pool : Communal. Climate Control : Air Conditioning, Hot A/C, Cold A/C. Views : Sea, Mountain, Panoramic, Garden, Urban. Features : Covered Terrace, Lift, Fitted Wardrobes, Near Transport, Private Terrace, Storage Room, Utility Room, Ensuite Bathroom. Furniture : Fully Furnished. Kitchen : Fully Fitted. Garden : Communal. Security : Gated Complex. Parking : Underground, Garage, Covered, Private. Utilities : Electricity. Category : Holiday Homes, Investment, Reduced.