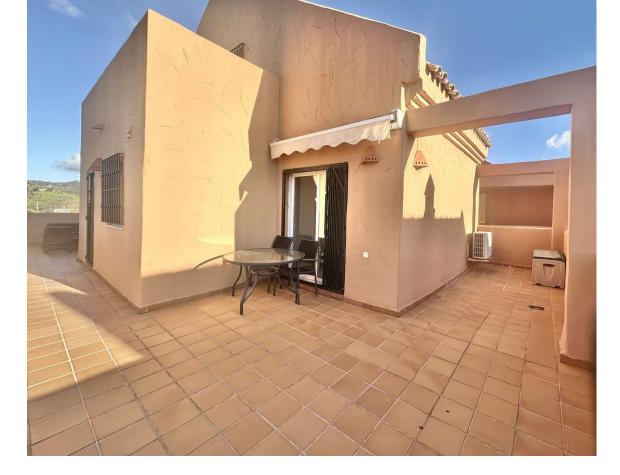

## Apartment

BEAUTIFUL PENTHOUSE DUPLEX WITH PANORAMIC SEA VIEWS IN ELVIRIA Discover this exceptional 2-bedroom, 2bathroom penthouse duplex located in a peaceful urbanisation in upper Elviria. This property combines modern comfort with breathtaking views, offering a perfect retreat on the Costa del Sol. The highlight of this penthouse is the expansive wrap-around terrace on the main floor, where you can enjoy panoramic vistas, including stunning sea views. Whether relaxing, dining al fresco, or entertaining, this terrace provides a spectacular outdoor living experience. Inside, the penthouse features a bright and spacious layout with well-appointed rooms. The property includes a private space in an underground garage and a large storage room, adding convenience and practicality. Situated just a short drive from Marbella and all local amenities, this penthouse offers the perfect balance of tranquility and accessibility. Whether as a permanent residence, a holiday home, or an investment, this is a unique opportunity to own a piece of paradise in Elviria. Short term holiday rentals are allowed. Don't miss this incredible opportunity—contact us today to schedule your visit and experience this stunning penthouse duplex in Elviria for yourself! Penthouse Duplex, Elviria, Costa del Sol. 2 Bedrooms, 2 Bathrooms, Built 121 m<sup>2</sup>. Setting : Village, Close To Golf, Close To Shops, Close To Sea, Urbanisation. Orientation : East, South, West. Condition : Good. Pool : Communal. Climate Control : Air Conditioning, Hot A/C, Cold A/C. Views : Sea, Mountain, Panoramic, Garden, Urban. Features : Covered Terrace, Lift, Fitted Wardrobes, Near Transport, Private Terrace, Storage Room, Utility Room, Ensuite Bathroom. Furniture : Fully Furnished. Kitchen : Fully Fitted. Garden : Communal. Security : Gated Complex. Parking : Underground, Garage, Covered, Private. Utilities : Electricity. Category : Holiday Homes, Investment, Reduced.