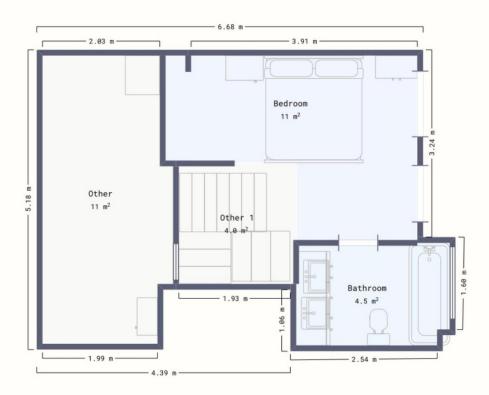

## Apartment

BEAUTIFUL PENTHOUSE DUPLEX WITH PANORAMIC SEA VIEWS IN ELVIRIA Discover this exceptional 2-bedroom, 2bathroom penthouse duplex located in a peaceful urbanisation in upper Elviria. This property combines modern comfort with breathtaking views, offering a perfect retreat on the Costa del Sol. The highlight of this penthouse is the expansive wrap-around terrace on the main floor, where you can enjoy panoramic vistas, including stunning sea views. Whether relaxing, dining al fresco, or entertaining, this terrace provides a spectacular outdoor living experience. Inside, the penthouse features a bright and spacious layout with well-appointed rooms. The property includes a private space in an underground garage and a large storage room, adding convenience and practicality. Situated just a short drive from Marbella and all local amenities, this penthouse offers the perfect balance of tranquility and accessibility. Whether as a permanent residence, a holiday home, or an investment, this is a unique opportunity to own a piece of paradise in Elviria. Short term holiday rentals are allowed. Don't miss this incredible opportunity—contact us today to schedule your visit and experience this stunning penthouse duplex in Elviria for yourself! Penthouse Duplex, Elviria, Costa del Sol. 2 Bedrooms, 2 Bathrooms, Built 121 m<sup>2</sup>. Setting : Village, Close To Golf, Close To Shops, Close To Sea, Urbanisation. Orientation : East, South, West. Condition : Good. Pool : Communal. Climate Control : Air Conditioning, Hot A/C, Cold A/C. Views : Sea, Mountain, Panoramic, Garden, Urban. Features : Covered Terrace, Lift, Fitted Wardrobes, Near Transport, Private Terrace, Storage Room, Utility Room, Ensuite Bathroom. Furniture : Fully Furnished. Kitchen : Fully Fitted. Garden : Communal. Security : Gated Complex. Parking : Underground, Garage, Covered, Private. Utilities : Electricity. Category : Holiday Homes, Investment, Reduced.

Reduced

Approximately 63  $m^2$  total

Approximately 33 m<sup>2</sup> total