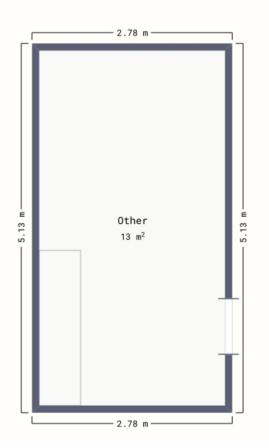

urself! Penthouse Duplex, Elviria, Costa del Sol. 2 Bedrooms, 2 Bathrooms, Built 121 m<sup>2</sup>. Setting : Village, Close To Golf, Close To Shops, Close To Sea, Urbanisation. Orientation : East, South, West. Condition : Good. Pool : Communal. Climate Control : Air Conditioning, Hot A/C, Cold A/C. Views : Sea, Mountain, Panoramic, Garden, Urban. Features : Covered Terrace, Lift, Fitted Wardrobes, Near Transport, Private Terrace, Storage Room, Utility Room, Ensuite Bathroom. Furniture : Fully Furnished. Kitchen : Fully Fitted. Garden : Communal. Security : Gated Complex. Parking : Underground, Garage, Covered, Private. Utilities : Electricity. Category : Holiday Homes, Investment, Reduced.



Reduced



































































































Approximately 63  $m^2$  total



Approximately 33 m<sup>2</sup> total