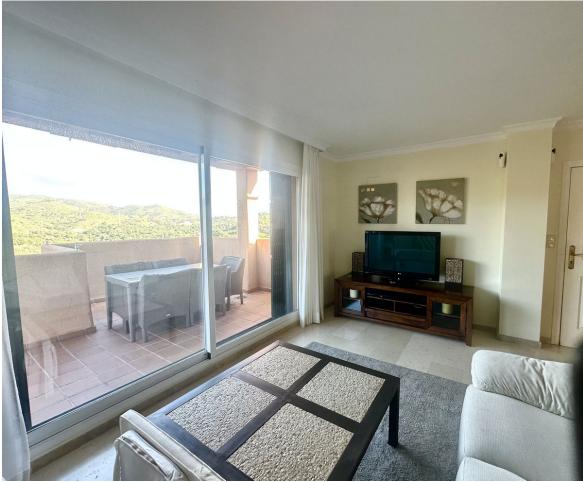

## Apartment

BEAUTIFUL PENTHOUSE DUPLEX WITH PANORAMIC SEA VIEWS IN ELVIRIA Discover this exceptional 2-bedroom, 2bathroom penthouse duplex located in a peaceful urbanisation in upper Elviria. This property combines modern comfort with breathtaking views, offering a perfect retreat on the Costa del Sol. The highlight of this penthouse is the expansive wrap-around terrace on the main floor, where you can enjoy panoramic vistas, including stunning sea views. Whether relaxing, dining al fresco, or entertaining, this terrace provides a spectacular outdoor living experience. Inside, the penthouse features a bright and spacious layout with well-appointed rooms. The property includes a private space in an underground garage and a large storage room, adding convenience and practicality. Situated just a short drive from Marbella and all local amenities, this penthouse offers the perfect balance of tranquility and accessibility. Whether as a permanent residence, a holiday home, or an investment, this is a unique opportunity to own a piece of paradise in Elviria. Short term holiday rentals are allowed. Don't miss this incredible opportunity—contact us today to schedule your visit and experience this stunning penthouse duplex in Elviria for yourself! Penthouse Duplex, Elviria, Costa del Sol. 2 Bedrooms, 2 Bathrooms, Built 121 m<sup>2</sup>. Setting : Village, Close To Golf, Close To Shops, Close To Sea, Urbanisation. Orientation : East, South, West. Condition : Good. Pool : Communal. Climate Control : Air Conditioning, Hot A/C, Cold A/C. Views : Sea, Mountain, Panoramic, Garden, Urban. Features : Covered Terrace, Lift, Fitted Wardrobes, Near Transport, Private Terrace, Storage Room, Utility Room, Ensuite Bathroom. Furniture : Fully Furnished. Kitchen : Fully Fitted. Garden : Communal. Security : Gated Complex. Parking : Underground, Garage, Covered, Private. Utilities : Electricity. Category : Holiday Homes, Investment, Reduced.