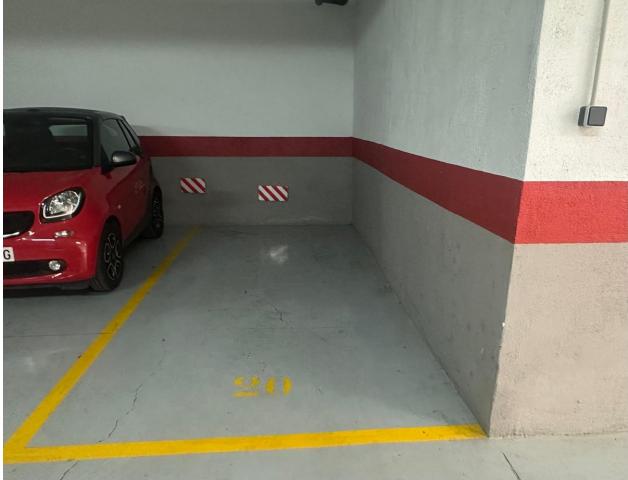

## Apartment

BEAUTIFUL PENTHOUSE DUPLEX WITH PANORAMIC SEA VIEWS IN ELVIRIA Discover this exceptional 2-bedroom, 2bathroom penthouse duplex located in a peaceful urbanisation in upper Elviria. This property combines modern comfort with breathtaking views, offering a perfect retreat on the Costa del Sol. The highlight of this penthouse is the expansive wrap-around terrace on the main floor, where you can enjoy panoramic vistas, including stunning sea views. Whether relaxing, dining al fresco, or entertaining, this terrace provides a spectacular outdoor living experience. Inside, the penthouse features a bright and spacious layout with well-appointed rooms. The property includes a private space in an underground garage and a large storage room, adding convenience and practicality. Situated just a short drive from Marbella and all local amenities, this penthouse offers the perfect balance of tranquility and accessibility. Whether as a permanent residence, a holiday home, or an investment, this is a unique opportunity to own a piece of paradise in Elviria. Short term holiday rentals are allowed. Don't miss this incredible opportunity—contact us today to schedule your visit and experience this stunning penthouse duplex in Elviria for yourself! Penthouse Duplex, Elviria, Costa del Sol. 2 Bedrooms, 2 Bathrooms, Built 121 m<sup>2</sup>. Setting : Village, Close To Golf, Close To Shops, Close To Sea, Urbanisation. Orientation : East, South, West. Condition : Good. Pool : Communal. Climate Control : Air Conditioning, Hot A/C, Cold A/C. Views : Sea, Mountain, Panoramic, Garden, Urban. Features : Covered Terrace, Lift, Fitted Wardrobes, Near Transport, Private Terrace, Storage Room, Utility Room, Ensuite Bathroom. Furniture : Fully Furnished. Kitchen : Fully Fitted. Garden : Communal. Security : Gated Complex. Parking : Underground, Garage, Covered, Private. Utilities : Electricity. Category : Holiday Homes, Investment, Reduced.