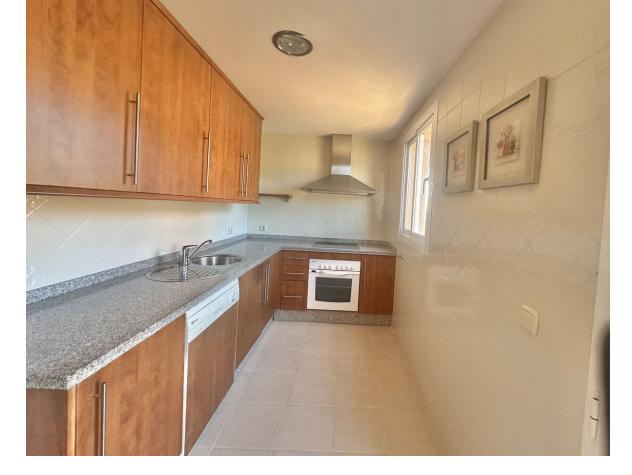

## Apartment

BEAUTIFUL PENTHOUSE DUPLEX WITH PANORAMIC SEA VIEWS IN ELVIRIA Discover this exceptional 2-bedroom, 2bathroom penthouse duplex located in a peaceful urbanisation in upper Elviria. This property combines modern comfort with breathtaking views, offering a perfect retreat on the Costa del Sol. The highlight of this penthouse is the expansive wrap-around terrace on the main floor, where you can enjoy panoramic vistas, including stunning sea views. Whether relaxing, dining al fresco, or entertaining, this terrace provides a spectacular outdoor living experience. Inside, the penthouse features a bright and spacious layout with well-appointed rooms. The property includes a private space in an underground garage and a large storage room, adding convenience and practicality. Situated just a short drive from Marbella and all local amenities, this penthouse offers the perfect balance of tranquility and accessibility. Whether as a permanent residence, a holiday home, or an investment, this is a unique opportunity to own a piece of paradise in Elviria. Short term holiday rentals are allowed. Don't miss this incredible opportunity—contact us today to schedule your visit and experience this stunning penthouse duplex in Elviria for yourself! Penthouse Duplex, Elviria, Costa del Sol. 2 Bedrooms, 2 Bathrooms, Built 121 m<sup>2</sup>. Setting : Village, Close To Golf, Close To Shops, Close To Sea, Urbanisation. Orientation : East, South, West. Condition : Good. Pool : Communal. Climate Control : Air Conditioning, Hot A/C, Cold A/C. Views : Sea, Mountain, Panoramic, Garden, Urban. Features : Covered Terrace, Lift, Fitted Wardrobes, Near Transport, Private Terrace, Storage Room, Utility Room, Ensuite Bathroom. Furniture : Fully Furnished. Kitchen : Fully Fitted. Garden : Communal. Security : Gated Complex. Parking : Underground, Garage, Covered, Private. Utilities : Electricity. Category : Holiday Homes, Investment, Reduced.