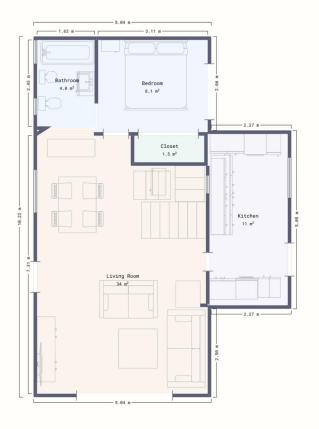

## Apartment

BEAUTIFUL PENTHOUSE DUPLEX WITH PANORAMIC SEA VIEWS IN ELVIRIA Discover this exceptional 2-bedroom, 2bathroom penthouse duplex located in a peaceful urbanisation in upper Elviria. This property combines modern comfort with breathtaking views, offering a perfect retreat on the Costa del Sol. The highlight of this penthouse is the expansive wrap-around terrace on the main floor, where you can enjoy panoramic vistas, including stunning sea views. Whether relaxing, dining al fresco, or entertaining, this terrace provides a spectacular outdoor living experience. Inside, the penthouse features a bright and spacious layout with well-appointed rooms. The property includes a private space in an underground garage and a large storage room, adding convenience and practicality. Situated just a short drive from Marbella and all local amenities, this penthouse offers the perfect balance of tranquility and accessibility. Whether as a permanent residence, a holiday home, or an investment, this is a unique opportunity to own a piece of paradise in Elviria. Short term holiday rentals are allowed. Don't miss this incredible opportunity—contact us today to schedule your visit and experience this stunning penthouse duplex in Elviria for yourself! Penthouse Duplex, Elviria, Costa del Sol. 2 Bedrooms, 2 Bathrooms, Built 121 m<sup>2</sup>. Setting : Village, Close To Golf, Close To Shops, Close To Sea, Urbanisation. Orientation : East, South, West. Condition : Good. Pool : Communal. Climate Control : Air Conditioning, Hot A/C, Cold A/C. Views : Sea, Mountain, Panoramic, Garden, Urban. Features : Covered Terrace, Lift, Fitted Wardrobes, Near Transport, Private Terrace, Storage Room, Utility Room, Ensuite Bathroom. Furniture : Fully Furnished. Kitchen : Fully Fitted. Garden : Communal. Security : Gated Complex. Parking : Underground, Garage, Covered, Private. Utilities : Electricity. Category : Holiday Homes, Investment, Reduced.

Reduced

Approximately 63  $m^2$  total

Approximately 33 m<sup>2</sup> total