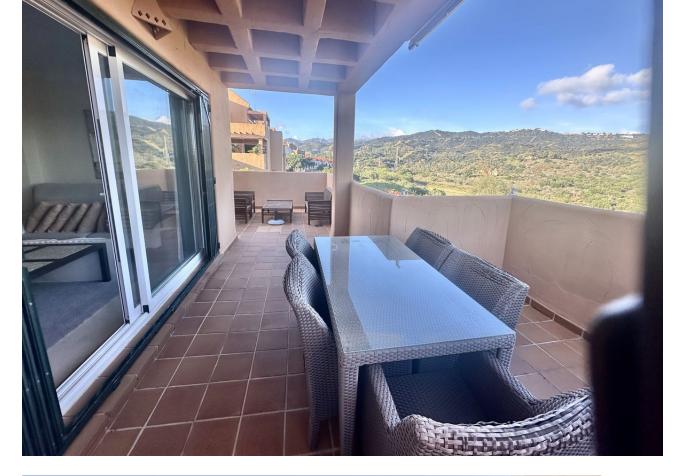

## Apartment

BEAUTIFUL PENTHOUSE DUPLEX WITH PANORAMIC SEA VIEWS IN ELVIRIA Discover this exceptional 2-bedroom, 2bathroom penthouse duplex located in a peaceful urbanisation in upper Elviria. This property combines modern comfort with breathtaking views, offering a perfect retreat on the Costa del Sol. The highlight of this penthouse is the expansive wrap-around terrace on the main floor, where you can enjoy panoramic vistas, including stunning sea views. Whether relaxing, dining al fresco, or entertaining, this terrace provides a spectacular outdoor living experience. Inside, the penthouse features a bright and spacious layout with well-appointed rooms. The property includes a private space in an underground garage and a large storage room, adding convenience and practicality. Situated just a short drive from Marbella and all local amenities, this penthouse offers the perfect balance of tranquility and accessibility. Whether as a permanent residence, a holiday home, or an investment, this is a unique opportunity to own a piece of paradise in Elviria. Short term holiday rentals are allowed. Don't miss this incredible opportunity—contact us today to schedule your visit and experience this stunning penthouse duplex in Elviria for yourself! Penthouse Duplex, Elviria, Costa del Sol. 2 Bedrooms, 2 Bathrooms, Built 121 m<sup>2</sup>. Setting : Village, Close To Golf, Close To Shops, Close To Sea, Urbanisation. Orientation : East, South, West. Condition : Good. Pool : Communal. Climate Control : Air Conditioning, Hot A/C, Cold A/C. Views : Sea, Mountain, Panoramic, Garden, Urban. Features : Covered Terrace, Lift, Fitted Wardrobes, Near Transport, Private Terrace, Storage Room, Utility Room, Ensuite Bathroom. Furniture : Fully Furnished. Kitchen : Fully Fitted. Garden : Communal. Security : Gated Complex. Parking : Underground, Garage, Covered, Private. Utilities : Electricity. Category : Holiday Homes, Investment, Reduced.