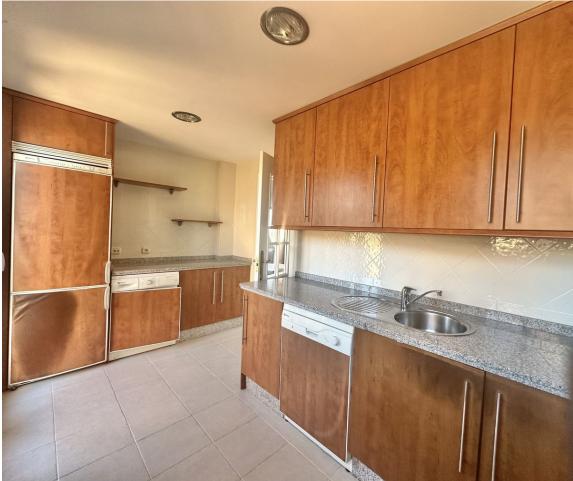

## Apartment

BEAUTIFUL PENTHOUSE DUPLEX WITH PANORAMIC SEA VIEWS IN ELVIRIA Discover this exceptional 2-bedroom, 2bathroom penthouse duplex located in a peaceful urbanisation in upper Elviria. This property combines modern comfort with breathtaking views, offering a perfect retreat on the Costa del Sol. The highlight of this penthouse is the expansive wrap-around terrace on the main floor, where you can enjoy panoramic vistas, including stunning sea views. Whether relaxing, dining al fresco, or entertaining, this terrace provides a spectacular outdoor living experience. Inside, the penthouse features a bright and spacious layout with well-appointed rooms. The property includes a private space in an underground garage and a large storage room, adding convenience and practicality. Situated just a short drive from Marbella and all local amenities, this penthouse offers the perfect balance of tranquility and accessibility. Whether as a permanent residence, a holiday home, or an investment, this is a unique opportunity to own a piece of paradise in Elviria. Short term holiday rentals are allowed. Don't miss this incredible opportunity—contact us today to schedule your visit and experience this stunning penthouse duplex in Elviria for yourself! Penthouse Duplex, Elviria, Costa del Sol. 2 Bedrooms, 2 Bathrooms, Built 121 m<sup>2</sup>. Setting : Village, Close To Golf, Close To Shops, Close To Sea, Urbanisation. Orientation : East, South, West. Condition : Good. Pool : Communal. Climate Control : Air Conditioning, Hot A/C, Cold A/C. Views : Sea, Mountain, Panoramic, Garden, Urban. Features : Covered Terrace, Lift, Fitted Wardrobes, Near Transport, Private Terrace, Storage Room, Utility Room, Ensuite Bathroom. Furniture : Fully Furnished. Kitchen : Fully Fitted. Garden : Communal. Security : Gated Complex. Parking : Underground, Garage, Covered, Private. Utilities : Electricity. Category : Holiday Homes, Investment, Reduced.