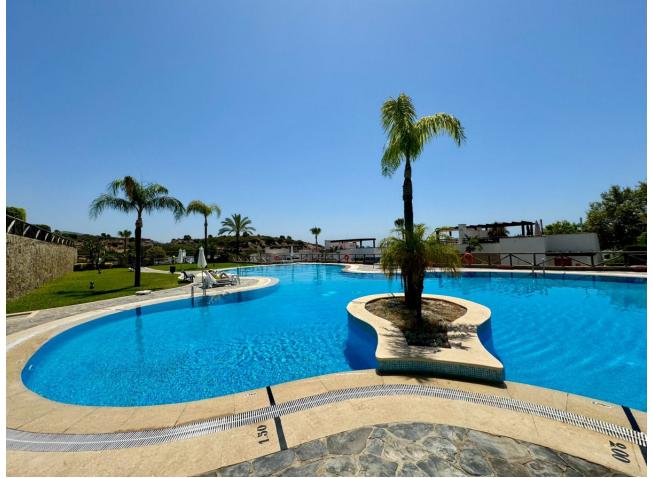

### Apartment

Rubbish: 180 EUR / year

Community: 2,592 EUR / year IBI: 1,200 EUR / year

Fantastic duplex apartment located in the renowned urbanization of Santa Clara Golf with golf course and restaurant. The apartment is divided into two floors, on the main floor is the living room with fireplace, terrace of 27 m2, kitchen and toilet. On the upper floor there are 3 bedrooms all with access to a very large terrace of 59 m2 with beautiful views of the mountains and the sea, the master bedroom is en suite and the other two bedrooms have a bathroom to share. The property has extras such as double glazing, electric shutters, 2 parking spaces and air conditioning hot and cold. The urbanization also has a swimming pool and beautiful gardens. Very good qualities. Santa Clara is located in Marbella East, in front of Los Monteros, in a very quiet residential area with easy access to the A-7 road, being 5 minutes driving from Marbella, 15 minutes from Puerto Banus and 35 minutes from the airport. There is a variety of schools in the area, supermarkets, stores, sports clubs and all kinds of restaurants. It is in the area of the best beaches of Marbella, well known for its fine sand and beautiful protected dunes, as well as the best beach bars on the coast. For golf lovers, the urbanization is surrounded by two renowned golf courses, Santa Clara and Marbella Golf, and less than 5 minutes away you can find Rio Real Golf.

Parking

Covered

Covered Terrace

Fitted Wardrobes

Private Terrace
Ensuite Bathroom

Marble Flooring Double Glazing Fiber Optic

✔ More Than One

Pool ✓ Communal