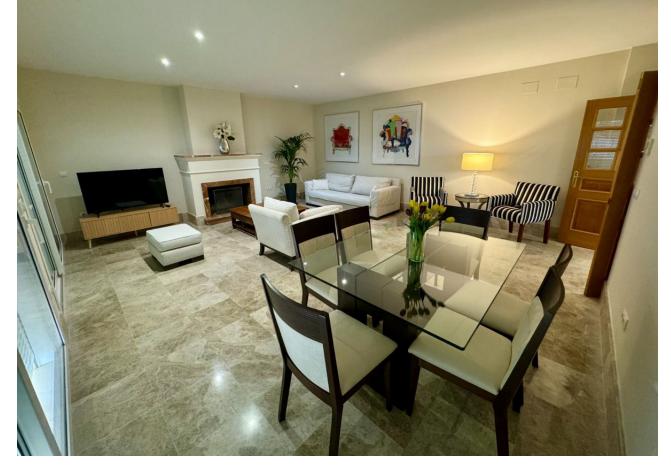

### Apartment

Rubbish: 180 EUR / year

Community: 2,592 EUR / year IBI: 1,200 EUR / year

Fantastic duplex apartment located in the renowned urbanization of Santa Clara Golf with golf course and restaurant. The apartment is divided into two floors, on the main floor is the living room with fireplace, terrace of 27 m2, kitchen and toilet. On the upper floor there are 3 bedrooms all with access to a very large terrace of 59 m2 with beautiful views of the mountains and the sea, the master bedroom is en suite and the other two bedrooms have a bathroom to share. The property has extras such as double glazing, electric shutters, 2 parking spaces and air conditioning hot and cold. The urbanization also has a swimming pool and beautiful gardens. Very good qualities. Santa Clara is located in Marbella East, in front of Los Monteros, in a very quiet residential area with easy access to the A-7 road, being 5 minutes driving from Marbella, 15 minutes from Puerto Banus and 35 minutes from the airport. There is a variety of schools in the area, supermarkets, stores, sports clubs and all kinds of restaurants. It is in the area of the best beaches of Marbella, well known for its fine sand and beautiful protected dunes, as well as the best beach bars on the coast. For golf lovers, the urbanization is surrounded by two renowned golf courses, Santa Clara and Marbella Golf, and less than 5 minutes away you can find Rio Real Golf.

#### Climate Control Air Conditioning Hot A/C Cold A/C Fireplace

Garden ✓ Communal Orientation South East

Views Sea Country Garden

Security Gated Complex Electric Blinds Entry Phone Condition Good

Features