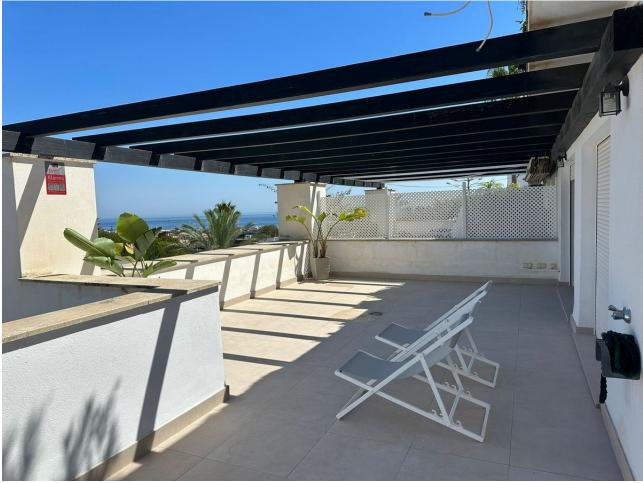

### Apartment

Rubbish: 180 EUR / year

Community: 2,592 EUR / year IBI: 1,200 EUR / year

Fantastic duplex apartment located in the renowned urbanization of Santa Clara Golf with golf course and restaurant. The apartment is divided into two floors, on the main floor is the living room with fireplace, terrace of 27 m2, kitchen and toilet. On the upper floor there are 3 bedrooms all with access to a very large terrace of 59 m2 with beautiful views of the mountains and the sea, the master bedroom is en suite and the other two bedrooms have a bathroom to share. The property has extras such as double glazing, electric shutters, 2 parking spaces and air conditioning hot and cold. The urbanization also has a swimming pool and beautiful gardens. Very good qualities. Santa Clara is located in Marbella East, in front of Los Monteros, in a very quiet residential area with easy access to the A-7 road, being 5 minutes driving from Marbella, 15 minutes from Puerto Banus and 35 minutes from the airport. There is a variety of schools in the area, supermarkets, stores, sports clubs and all kinds of restaurants. It is in the area of the best beaches of Marbella, well known for its fine sand and beautiful protected dunes, as well as the best beach bars on the coast. For golf lovers, the urbanization is surrounded by two renowned golf courses, Santa Clara and Marbella Golf, and less than 5 minutes away you can find Rio Real Golf.

Parking

Covered

Covered Terrace

Fitted Wardrobes

Private Terrace
Ensuite Bathroom

Marble Flooring Double Glazing Fiber Optic

✔ More Than One

Pool ✓ Communal