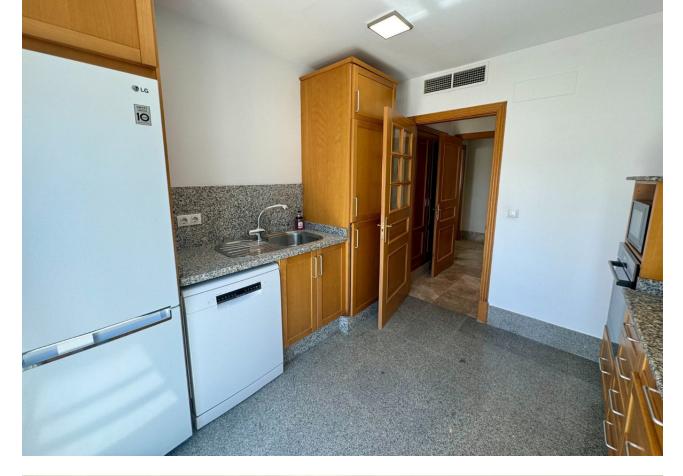

### Apartment

Rubbish: 180 EUR / year

Community: 2,592 EUR / year IBI: 1,200 EUR / year

Fantastic duplex apartment located in the renowned urbanization of Santa Clara Golf with golf course and restaurant. The apartment is divided into two floors, on the main floor is the living room with fireplace, terrace of 27 m2, kitchen and toilet. On the upper floor there are 3 bedrooms all with access to a very large terrace of 59 m2 with beautiful views of the mountains and the sea, the master bedroom is en suite and the other two bedrooms have a bathroom to share. The property has extras such as double glazing, electric shutters, 2 parking spaces and air conditioning hot and cold. The urbanization also has a swimming pool and beautiful gardens. Very good qualities. Santa Clara is located in Marbella East, in front of Los Monteros, in a very quiet residential area with easy access to the A-7 road, being 5 minutes driving from Marbella, 15 minutes from Puerto Banus and 35 minutes from the airport. There is a variety of schools in the area, supermarkets, stores, sports clubs and all kinds of restaurants. It is in the area of the best beaches of Marbella, well known for its fine sand and beautiful protected dunes, as well as the best beach bars on the coast. For golf lovers, the urbanization is surrounded by two renowned golf courses, Santa Clara and Marbella Golf, and less than 5 minutes away you can find Rio Real Golf.

Kitchen Fully Fitted