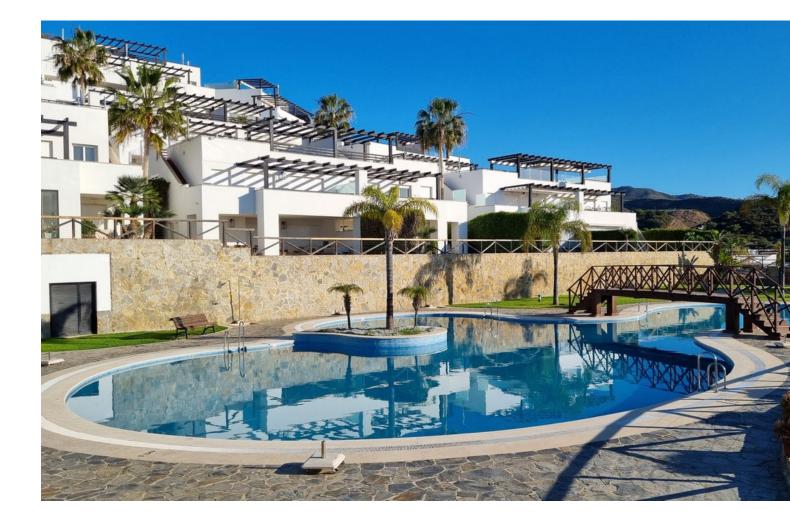

### Apartment

Rubbish: 180 EUR / year

Community: 2,592 EUR / year IBI: 1,200 EUR / year

Fantastic duplex apartment located in the renowned urbanization of Santa Clara Golf with golf course and restaurant. The apartment is divided into two floors, on the main floor is the living room with fireplace, terrace of 27 m2, kitchen and toilet. On the upper floor there are 3 bedrooms all with access to a very large terrace of 59 m2 with beautiful views of the mountains and the sea, the master bedroom is en suite and the other two bedrooms have a bathroom to share. The property has extras such as double glazing, electric shutters, 2 parking spaces and air conditioning hot and cold. The urbanization also has a swimming pool and beautiful gardens. Very good qualities. Santa Clara is located in Marbella East, in front of Los Monteros, in a very quiet residential area with easy access to the A-7 road, being 5 minutes driving from Marbella, 15 minutes from Puerto Banus and 35 minutes from the airport. There is a variety of schools in the area, supermarkets, stores, sports clubs and all kinds of restaurants. It is in the area of the best beaches of Marbella, well known for its fine sand and beautiful protected dunes, as well as the best beach bars on the coast. For golf lovers, the urbanization is surrounded by two renowned golf courses, Santa Clara and Marbella Golf, and less than 5 minutes away you can find Rio Real Golf.

### Setting

Close To Golf Close To Schools Close To Forest Urbanisation

Parking

Covered

Covered Terrace

Fitted Wardrobes

Private Terrace
Ensuite Bathroom

Marble Flooring Double Glazing Fiber Optic

✔ More Than One

Pool ✓ Communal