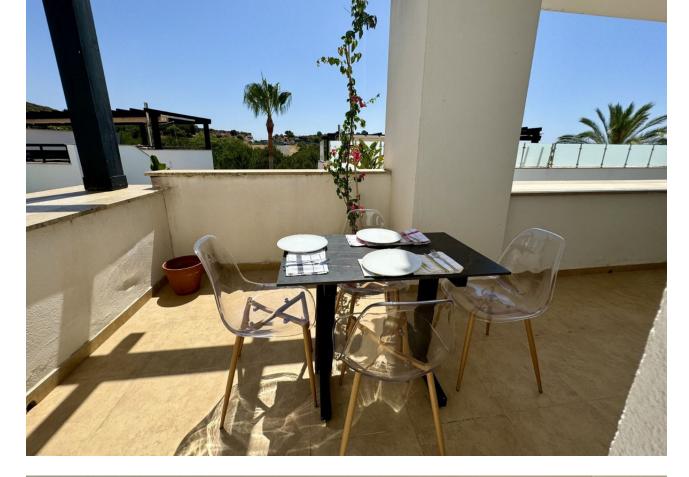

### Apartment

Rubbish: 180 EUR / year

Community: 2,592 EUR / year IBI: 1,200 EUR / year

Fantastic duplex apartment located in the renowned urbanization of Santa Clara Golf with golf course and restaurant. The apartment is divided into two floors, on the main floor is the living room with fireplace, terrace of 27 m2, kitchen and toilet. On the upper floor there are 3 bedrooms all with access to a very large terrace of 59 m2 with beautiful views of the mountains and the sea, the master bedroom is en suite and the other two bedrooms have a bathroom to share. The property has extras such as double glazing, electric shutters, 2 parking spaces and air conditioning hot and cold. The urbanization also has a swimming pool and beautiful gardens. Very good qualities. Santa Clara is located in Marbella East, in front of Los Monteros, in a very quiet residential area with easy access to the A-7 road, being 5 minutes driving from Marbella, 15 minutes from Puerto Banus and 35 minutes from the airport. There is a variety of schools in the area, supermarkets, stores, sports clubs and all kinds of restaurants. It is in the area of the best beaches of Marbella, well known for its fine sand and beautiful protected dunes, as well as the best beach bars on the coast. For golf lovers, the urbanization is surrounded by two renowned golf courses, Santa Clara and Marbella Golf, and less than 5 minutes away you can find Rio Real Golf.