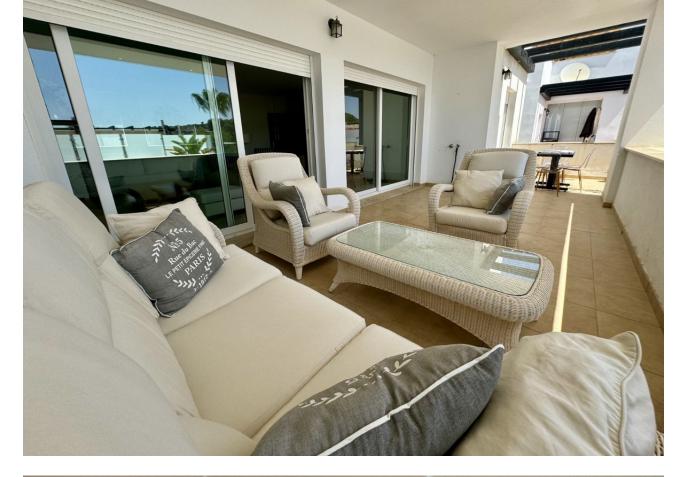

### Apartment

Rubbish: 180 EUR / year

Community: 2,592 EUR / year IBI: 1,200 EUR / year

Fantastic duplex apartment located in the renowned urbanization of Santa Clara Golf with golf course and restaurant. The apartment is divided into two floors, on the main floor is the living room with fireplace, terrace of 27 m2, kitchen and toilet. On the upper floor there are 3 bedrooms all with access to a very large terrace of 59 m2 with beautiful views of the mountains and the sea, the master bedroom is en suite and the other two bedrooms have a bathroom to share. The property has extras such as double glazing, electric shutters, 2 parking spaces and air conditioning hot and cold. The urbanization also has a swimming pool and beautiful gardens. Very good qualities. Santa Clara is located in Marbella East, in front of Los Monteros, in a very quiet residential area with easy access to the A-7 road, being 5 minutes driving from Marbella, 15 minutes from Puerto Banus and 35 minutes from the airport. There is a variety of schools in the area, supermarkets, stores, sports clubs and all kinds of restaurants. It is in the area of the best beaches of Marbella, well known for its fine sand and beautiful protected dunes, as well as the best beach bars on the coast. For golf lovers, the urbanization is surrounded by two renowned golf courses, Santa Clara and Marbella Golf, and less than 5 minutes away you can find Rio Real Golf.