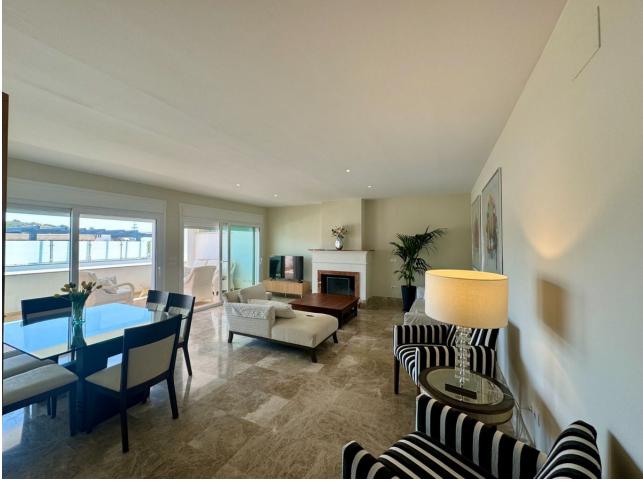

### Apartment

Rubbish: 180 EUR / year

Community: 2,592 EUR / year IBI: 1,200 EUR / year

Fantastic duplex apartment located in the renowned urbanization of Santa Clara Golf with golf course and restaurant. The apartment is divided into two floors, on the main floor is the living room with fireplace, terrace of 27 m2, kitchen and toilet. On the upper floor there are 3 bedrooms all with access to a very large terrace of 59 m2 with beautiful views of the mountains and the sea, the master bedroom is en suite and the other two bedrooms have a bathroom to share. The property has extras such as double glazing, electric shutters, 2 parking spaces and air conditioning hot and cold. The urbanization also has a swimming pool and beautiful gardens. Very good qualities. Santa Clara is located in Marbella East, in front of Los Monteros, in a very quiet residential area with easy access to the A-7 road, being 5 minutes driving from Marbella, 15 minutes from Puerto Banus and 35 minutes from the airport. There is a variety of schools in the area, supermarkets, stores, sports clubs and all kinds of restaurants. It is in the area of the best beaches of Marbella, well known for its fine sand and beautiful protected dunes, as well as the best beach bars on the coast. For golf lovers, the urbanization is surrounded by two renowned golf courses, Santa Clara and Marbella Golf, and less than 5 minutes away you can find Rio Real Golf.