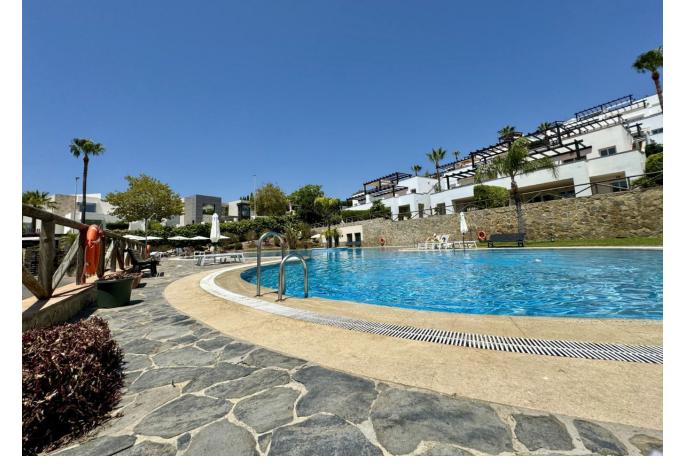

### Apartment

Rubbish: 180 EUR / year

Community: 2,592 EUR / year IBI: 1,200 EUR / year

Fantastic duplex apartment located in the renowned urbanization of Santa Clara Golf with golf course and restaurant. The apartment is divided into two floors, on the main floor is the living room with fireplace, terrace of 27 m2, kitchen and toilet. On the upper floor there are 3 bedrooms all with access to a very large terrace of 59 m2 with beautiful views of the mountains and the sea, the master bedroom is en suite and the other two bedrooms have a bathroom to share. The property has extras such as double glazing, electric shutters, 2 parking spaces and air conditioning hot and cold. The urbanization also has a swimming pool and beautiful gardens. Very good qualities. Santa Clara is located in Marbella East, in front of Los Monteros, in a very quiet residential area with easy access to the A-7 road, being 5 minutes driving from Marbella, 15 minutes from Puerto Banus and 35 minutes from the airport. There is a variety of schools in the area, supermarkets, stores, sports clubs and all kinds of restaurants. It is in the area of the best beaches of Marbella, well known for its fine sand and beautiful protected dunes, as well as the best beach bars on the coast. For golf lovers, the urbanization is surrounded by two renowned golf courses, Santa Clara and Marbella Golf, and less than 5 minutes away you can find Rio Real Golf.

Parking

Covered

Covered Terrace

Fitted Wardrobes

Private Terrace
Ensuite Bathroom

Marble Flooring Double Glazing Fiber Optic

✔ More Than One

Pool ✓ Communal