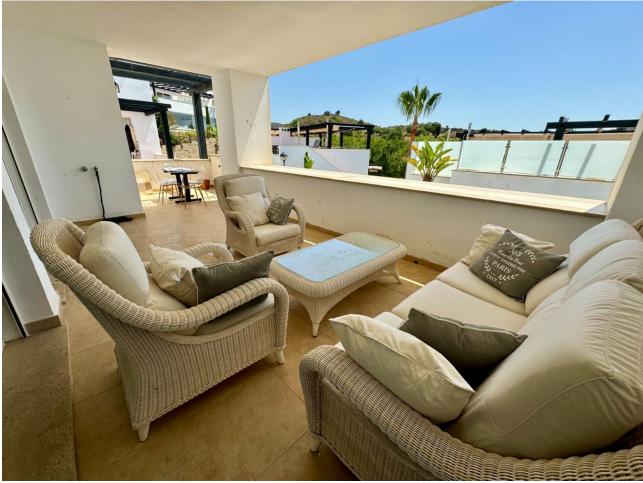

### Apartment

Rubbish: 180 EUR / year

Community: 2,592 EUR / year IBI: 1,200 EUR / year

Fantastic duplex apartment located in the renowned urbanization of Santa Clara Golf with golf course and restaurant. The apartment is divided into two floors, on the main floor is the living room with fireplace, terrace of 27 m2, kitchen and toilet. On the upper floor there are 3 bedrooms all with access to a very large terrace of 59 m2 with beautiful views of the mountains and the sea, the master bedroom is en suite and the other two bedrooms have a bathroom to share. The property has extras such as double glazing, electric shutters, 2 parking spaces and air conditioning hot and cold. The urbanization also has a swimming pool and beautiful gardens. Very good qualities. Santa Clara is located in Marbella East, in front of Los Monteros, in a very quiet residential area with easy access to the A-7 road, being 5 minutes driving from Marbella, 15 minutes from Puerto Banus and 35 minutes from the airport. There is a variety of schools in the area, supermarkets, stores, sports clubs and all kinds of restaurants. It is in the area of the best beaches of Marbella, well known for its fine sand and beautiful protected dunes, as well as the best beach bars on the coast. For golf lovers, the urbanization is surrounded by two renowned golf courses, Santa Clara and Marbella Golf, and less than 5 minutes away you can find Rio Real Golf.

Parking

Covered

Covered Terrace

Fitted Wardrobes

Private Terrace
Ensuite Bathroom

Marble Flooring Double Glazing Fiber Optic

✔ More Than One

Pool ✓ Communal