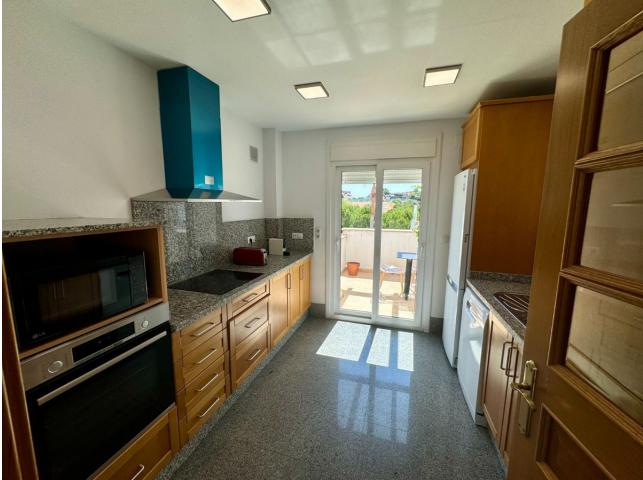

### Apartment

Rubbish: 180 EUR / year

Community: 2,592 EUR / year IBI: 1,200 EUR / year

Fantastic duplex apartment located in the renowned urbanization of Santa Clara Golf with golf course and restaurant. The apartment is divided into two floors, on the main floor is the living room with fireplace, terrace of 27 m2, kitchen and toilet. On the upper floor there are 3 bedrooms all with access to a very large terrace of 59 m2 with beautiful views of the mountains and the sea, the master bedroom is en suite and the other two bedrooms have a bathroom to share. The property has extras such as double glazing, electric shutters, 2 parking spaces and air conditioning hot and cold. The urbanization also has a swimming pool and beautiful gardens. Very good qualities. Santa Clara is located in Marbella East, in front of Los Monteros, in a very quiet residential area with easy access to the A-7 road, being 5 minutes driving from Marbella, 15 minutes from Puerto Banus and 35 minutes from the airport. There is a variety of schools in the area, supermarkets, stores, sports clubs and all kinds of restaurants. It is in the area of the best beaches of Marbella, well known for its fine sand and beautiful protected dunes, as well as the best beach bars on the coast. For golf lovers, the urbanization is surrounded by two renowned golf courses, Santa Clara and Marbella Golf, and less than 5 minutes away you can find Rio Real Golf.

Kitchen Fully Fitted