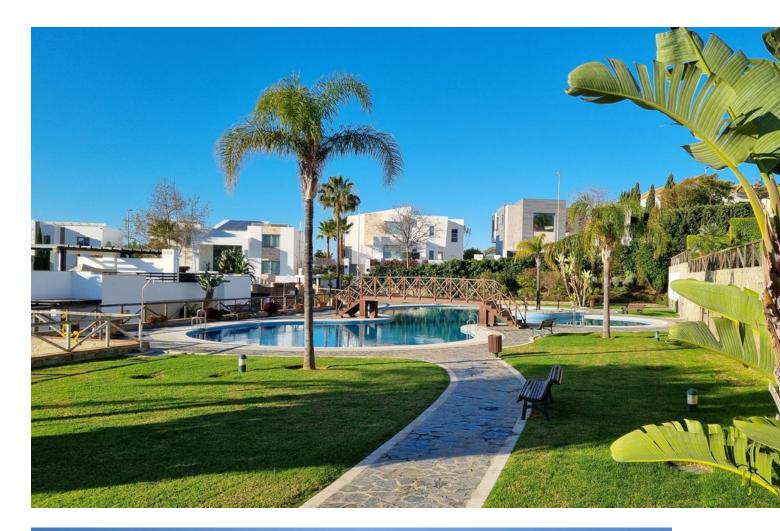

### Apartment

Rubbish: 180 EUR / year

Community: 2,592 EUR / year IBI: 1,200 EUR / year

Fantastic duplex apartment located in the renowned urbanization of Santa Clara Golf with golf course and restaurant. The apartment is divided into two floors, on the main floor is the living room with fireplace, terrace of 27 m2, kitchen and toilet. On the upper floor there are 3 bedrooms all with access to a very large terrace of 59 m2 with beautiful views of the mountains and the sea, the master bedroom is en suite and the other two bedrooms have a bathroom to share. The property has extras such as double glazing, electric shutters, 2 parking spaces and air conditioning hot and cold. The urbanization also has a swimming pool and beautiful gardens. Very good qualities. Santa Clara is located in Marbella East, in front of Los Monteros, in a very quiet residential area with easy access to the A-7 road, being 5 minutes driving from Marbella, 15 minutes from Puerto Banus and 35 minutes from the airport. There is a variety of schools in the area, supermarkets, stores, sports clubs and all kinds of restaurants. It is in the area of the best beaches of Marbella, well known for its fine sand and beautiful protected dunes, as well as the best beach bars on the coast. For golf lovers, the urbanization is surrounded by two renowned golf courses, Santa Clara and Marbella Golf, and less than 5 minutes away you can find Rio Real Golf.

Parking

Covered

Covered Terrace

Fitted Wardrobes

Private Terrace
Ensuite Bathroom

Marble Flooring Double Glazing Fiber Optic

✔ More Than One

Pool ✓ Communal