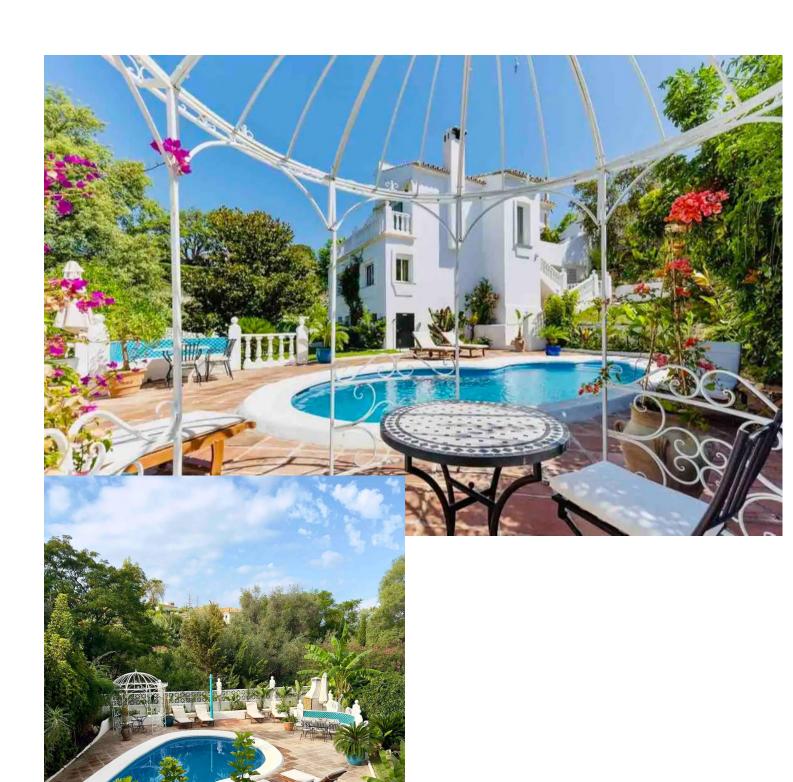

## Sales - House - El Rosario 1.075.000€

El Rosario House

3

3.5

242 m2

942 m2

This stunning villa in El Rosario, Málaga, perfectly blends elegance and comfort, offering everything needed to enjoy the Mediterranean lifestyle at its finest. Location and Orientation: Nestled in one of Málaga's most exclusive residential areas, this property boasts a sought-after south-facing orientation, ensuring abundant natural light throughout the day and delightful views of the garden and surroundings. Spacious Interiors: The villa features 4 generously sized bedrooms and 3 full bathrooms and 1 half bathroom., designed with high-quality materials and modern finishes. The master bedrooms come with built-in wardrobes and large windows, allowing ample natural light to flow in. On the ground floor, there is a studio with a full bathroom that can be converted into a bedroom. Private Outdoor Spaces: Surrounded by a beautifully maintained mature garden, the property includes a private pool, perfect for relaxation and entertainment. The lush greenery ensures privacy and a serene atmosphere, ideal for unwinding. Ample Garage: A garage with space for up to 4 cars offers convenience and practicality, catering to families or vehicle enthusiasts. Additional Features: The villa is thoughtfully designed for comfort and style, with a functional layout that maximizes space. Its proximity to amenities, beaches, and golf courses makes it an unbeatable choice, whether as a primary residence or an investment opportunity. A unique opportunity to own a dream villa in a prime location on the Costa del So