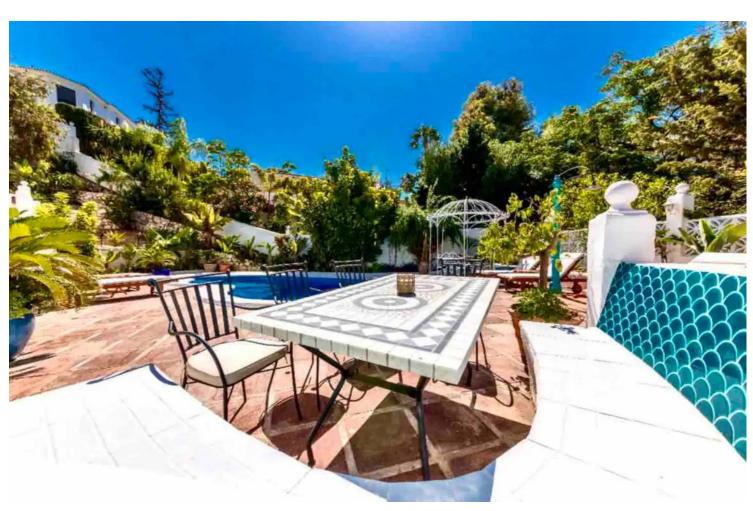

## Sales - House - El Rosario 1.075.000€

El Rosario House

3

3.5

242 m2

942 m2

This stunning villa in El Rosario, Málaga, perfectly blends elegance and comfort, offering everything needed to enjoy the Mediterranean lifestyle at its finest. Location and Orientation: Nestled in one of Málaga's most exclusive residential areas, this property boasts a sought-after south-facing orientation, ensuring abundant natural light throughout the day and delightful views of the garden and surroundings. Spacious Interiors: The villa features 4 generously sized bedrooms and 3 full bathrooms and 1 half bathroom., designed with high-quality materials and modern finishes. The master bedrooms come with built-in wardrobes and large windows, allowing ample natural light to flow in. On the ground floor, there is a studio with a full bathroom that can be converted into a bedroom. Private Outdoor Spaces: Surrounded by a beautifully maintained mature garden, the property includes a private pool, perfect for relaxation and entertainment. The lush greenery ensures privacy and a serene atmosphere, ideal for unwinding. Ample Garage: A garage with space for up to 4 cars offers convenience and practicality, catering to families or vehicle enthusiasts. Additional Features: The villa is thoughtfully designed for comfort and style, with a functional layout that maximizes space. Its proximity to amenities, beaches, and golf courses makes it an unbeatable choice, whether as a primary residence or an investment opportunity. A unique opportunity to own a dream villa in a prime location on the Costa del So