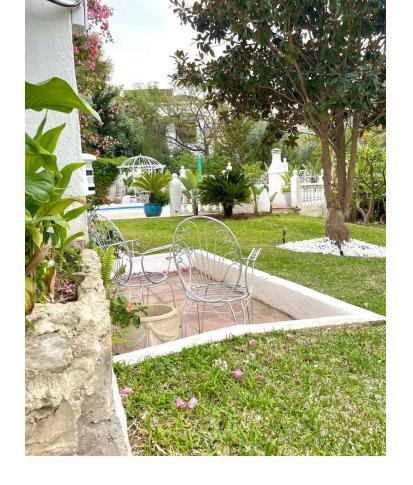

## Sales - House - El Rosario 1.075.000€

El Rosario House

3

3.5

242 m2

942 m2

This stunning villa in El Rosario, Málaga, perfectly blends elegance and comfort, offering everything needed to enjoy the Mediterranean lifestyle at its finest. Location and Orientation: Nestled in one of Málaga's most exclusive residential areas, this property boasts a sought-after south-facing orientation, ensuring abundant natural light throughout the day and delightful views of the garden and surroundings. Spacious Interiors: The villa features 4 generously sized bedrooms and 3 full bathrooms and 1 half bathroom., designed with high-quality materials and modern finishes. The master bedrooms come with built-in wardrobes and large windows, allowing ample natural light to flow in. On the ground floor, there is a studio with a full bathroom that can be converted into a bedroom. Private Outdoor Spaces: Surrounded by a beautifully maintained mature garden, the property includes a private pool, perfect for relaxation and entertainment. The lush greenery ensures privacy and a serene atmosphere, ideal for unwinding. Ample Garage: A garage with space for up to 4 cars offers convenience and practicality, catering to families or vehicle enthusiasts. Additional Features: The villa is thoughtfully designed for comfort and style, with a functional layout that maximizes space. Its proximity to amenities, beaches, and golf courses makes it an unbeatable choice, whether as a primary residence or an investment opportunity. A unique opportunity to own a dream villa in a prime location on the Costa del So