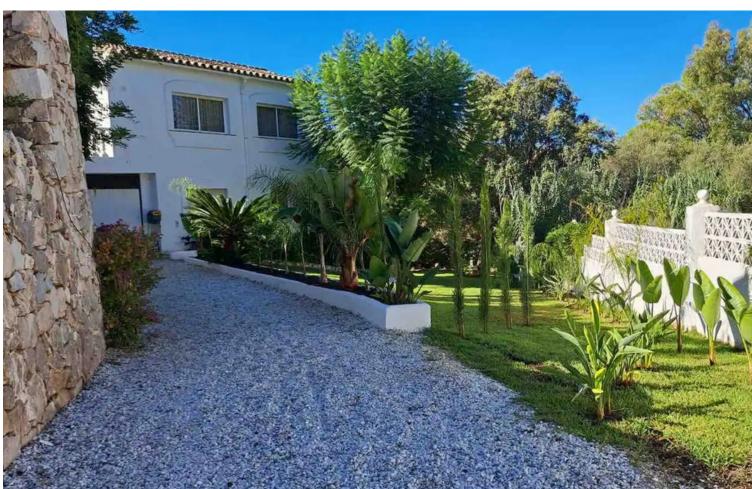

## Sales - House - El Rosario 1.075.000€

El Rosario House

3

3.5

242 m2

942 m2

This stunning villa in El Rosario, Málaga, perfectly blends elegance and comfort, offering everything needed to enjoy the Mediterranean lifestyle at its finest. Location and Orientation: Nestled in one of Málaga's most exclusive residential areas, this property boasts a sought-after south-facing orientation, ensuring abundant natural light throughout the day and delightful views of the garden and surroundings. Spacious Interiors: The villa features 4 generously sized bedrooms and 3 full bathrooms and 1 half bathroom., designed with high-quality materials and modern finishes. The master bedrooms come with built-in wardrobes and large windows, allowing ample natural light to flow in. On the ground floor, there is a studio with a full bathroom that can be converted into a bedroom. Private Outdoor Spaces: Surrounded by a beautifully maintained mature garden, the property includes a private pool, perfect for relaxation and entertainment. The lush greenery ensures privacy and a serene atmosphere, ideal for unwinding. Ample Garage: A garage with space for up to 4 cars offers convenience and practicality, catering to families or vehicle enthusiasts. Additional Features: The villa is thoughtfully designed for comfort and style, with a functional layout that maximizes space. Its proximity to amenities, beaches, and golf courses makes it an unbeatable choice, whether as a primary residence or an investment opportunity. A unique opportunity to own a dream villa in a prime location on the Costa del So