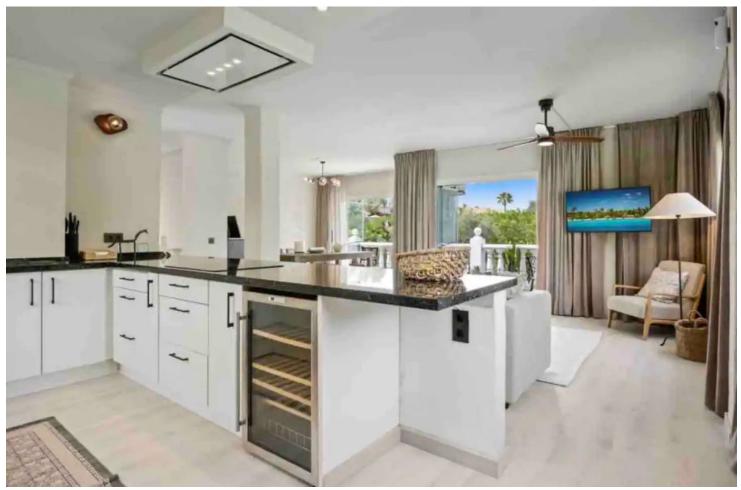

## Sales - House - El Rosario 1.075.000€

El Rosario House

3

3.5

242 m2

942 m2

This stunning villa in El Rosario, Málaga, perfectly blends elegance and comfort, offering everything needed to enjoy the Mediterranean lifestyle at its finest. Location and Orientation: Nestled in one of Málaga's most exclusive residential areas, this property boasts a sought-after south-facing orientation, ensuring abundant natural light throughout the day and delightful views of the garden and surroundings. Spacious Interiors: The villa features 4 generously sized bedrooms and 3 full bathrooms and 1 half bathroom., designed with high-quality materials and modern finishes. The master bedrooms come with built-in wardrobes and large windows, allowing ample natural light to flow in. On the ground floor, there is a studio with a full bathroom that can be converted into a bedroom. Private Outdoor Spaces: Surrounded by a beautifully maintained mature garden, the property includes a private pool, perfect for relaxation and entertainment. The lush greenery ensures privacy and a serene atmosphere, ideal for unwinding. Ample Garage: A garage with space for up to 4 cars offers convenience and practicality, catering to families or vehicle enthusiasts. Additional Features: The villa is thoughtfully designed for comfort and style, with a functional layout that maximizes space. Its proximity to amenities, beaches, and golf courses makes it an unbeatable choice, whether as a primary residence or an investment opportunity. A unique opportunity to own a dream villa in a prime location on the Costa del So