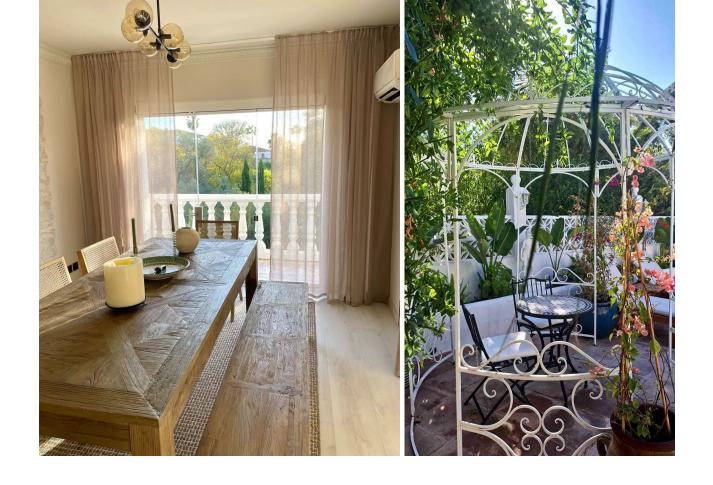

## Sales - House - El Rosario 1.075.000€

El Rosario House

3

3.5

242 m2

942 m2

This stunning villa in El Rosario, Málaga, perfectly blends elegance and comfort, offering everything needed to enjoy the Mediterranean lifestyle at its finest. Location and Orientation: Nestled in one of Málaga's most exclusive residential areas, this property boasts a sought-after south-facing orientation, ensuring abundant natural light throughout the day and delightful views of the garden and surroundings. Spacious Interiors: The villa features 4 generously sized bedrooms and 3 full bathrooms and 1 half bathroom., designed with high-quality materials and modern finishes. The master bedrooms come with built-in wardrobes and large windows, allowing ample natural light to flow in. On the ground floor, there is a studio with a full bathroom that can be converted into a bedroom. Private Outdoor Spaces: Surrounded by a beautifully maintained mature garden, the property includes a private pool, perfect for relaxation and entertainment. The lush greenery ensures privacy and a serene atmosphere, ideal for unwinding. Ample Garage: A garage with space for up to 4 cars offers convenience and practicality, catering to families or vehicle enthusiasts. Additional Features: The villa is thoughtfully designed for comfort and style, with a functional layout that maximizes space. Its proximity to amenities, beaches, and golf courses makes it an unbeatable choice, whether as a primary residence or an investment opportunity. A unique opportunity to own a dream villa in a prime location on the Costa del So