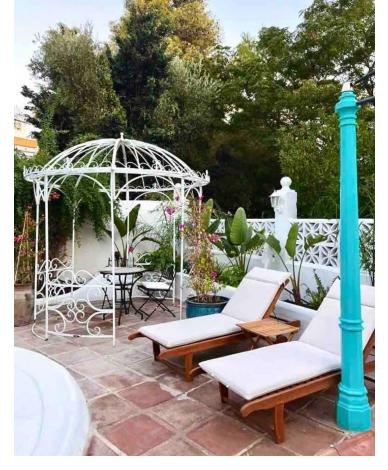

## Sales - House - El Rosario 1.075.000€

El Rosario House

3

3.5

242 m2

942 m2

This stunning villa in El Rosario, Málaga, perfectly blends elegance and comfort, offering everything needed to enjoy the Mediterranean lifestyle at its finest. Location and Orientation: Nestled in one of Málaga's most exclusive residential areas, this property boasts a sought-after south-facing orientation, ensuring abundant natural light throughout the day and delightful views of the garden and surroundings. Spacious Interiors: The villa features 4 generously sized bedrooms and 3 full bathrooms and 1 half bathroom., designed with high-quality materials and modern finishes. The master bedrooms come with built-in wardrobes and large windows, allowing ample natural light to flow in. On the ground floor, there is a studio with a full bathroom that can be converted into a bedroom. Private Outdoor Spaces: Surrounded by a beautifully maintained mature garden, the property includes a private pool, perfect for relaxation and entertainment. The lush greenery ensures privacy and a serene atmosphere, ideal for unwinding. Ample Garage: A garage with space for up to 4 cars offers convenience and practicality, catering to families or vehicle enthusiasts. Additional Features: The villa is thoughtfully designed for comfort and style, with a functional layout that maximizes space. Its proximity to amenities, beaches, and golf courses makes it an unbeatable choice, whether as a primary residence or an investment opportunity. A unique opportunity to own a dream villa in a prime location on the Costa del So