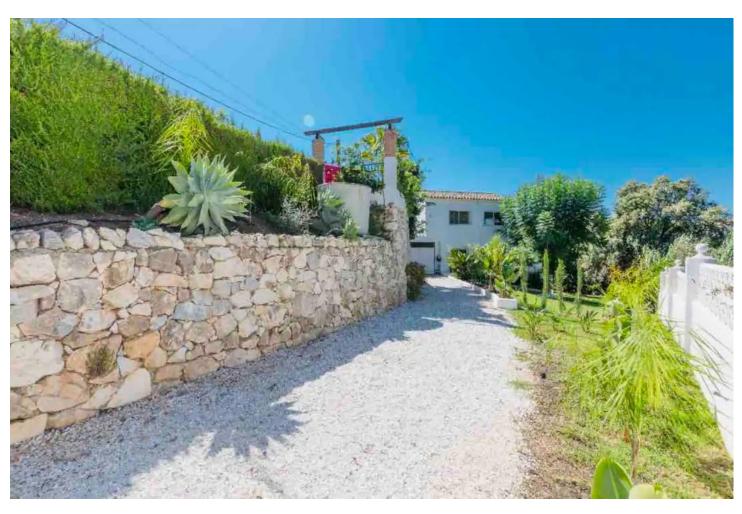

## Sales - House - El Rosario 1.075.000€

El Rosario House

3

3.5

242 m2

942 m2

This stunning villa in El Rosario, Málaga, perfectly blends elegance and comfort, offering everything needed to enjoy the Mediterranean lifestyle at its finest. Location and Orientation: Nestled in one of Málaga's most exclusive residential areas, this property boasts a sought-after south-facing orientation, ensuring abundant natural light throughout the day and delightful views of the garden and surroundings. Spacious Interiors: The villa features 4 generously sized bedrooms and 3 full bathrooms and 1 half bathroom., designed with high-quality materials and modern finishes. The master bedrooms come with built-in wardrobes and large windows, allowing ample natural light to flow in. On the ground floor, there is a studio with a full bathroom that can be converted into a bedroom. Private Outdoor Spaces: Surrounded by a beautifully maintained mature garden, the property includes a private pool, perfect for relaxation and entertainment. The lush greenery ensures privacy and a serene atmosphere, ideal for unwinding. Ample Garage: A garage with space for up to 4 cars offers convenience and practicality, catering to families or vehicle enthusiasts. Additional Features: The villa is thoughtfully designed for comfort and style, with a functional layout that maximizes space. Its proximity to amenities, beaches, and golf courses makes it an unbeatable choice, whether as a primary residence or an investment opportunity. A unique opportunity to own a dream villa in a prime location on the Costa del So