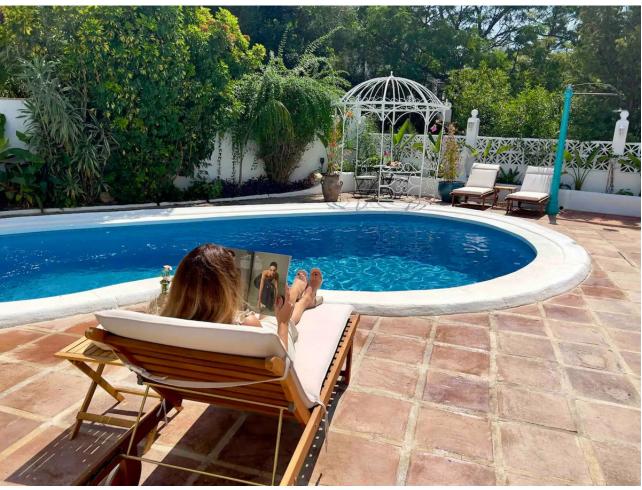

## Sales - House - El Rosario 1.075.000€

El Rosario House

3

3.5

242 m2

942 m2

This stunning villa in El Rosario, Málaga, perfectly blends elegance and comfort, offering everything needed to enjoy the Mediterranean lifestyle at its finest. Location and Orientation: Nestled in one of Málaga's most exclusive residential areas, this property boasts a sought-after south-facing orientation, ensuring abundant natural light throughout the day and delightful views of the garden and surroundings. Spacious Interiors: The villa features 4 generously sized bedrooms and 3 full bathrooms and 1 half bathroom., designed with high-quality materials and modern finishes. The master bedrooms come with built-in wardrobes and large windows, allowing ample natural light to flow in. On the ground floor, there is a studio with a full bathroom that can be converted into a bedroom. Private Outdoor Spaces: Surrounded by a beautifully maintained mature garden, the property includes a private pool, perfect for relaxation and entertainment. The lush greenery ensures privacy and a serene atmosphere, ideal for unwinding. Ample Garage: A garage with space for up to 4 cars offers convenience and practicality, catering to families or vehicle enthusiasts. Additional Features: The villa is thoughtfully designed for comfort and style, with a functional layout that maximizes space. Its proximity to amenities, beaches, and golf courses makes it an unbeatable choice, whether as a primary residence or an investment opportunity. A unique opportunity to own a dream villa in a prime location on the Costa del So