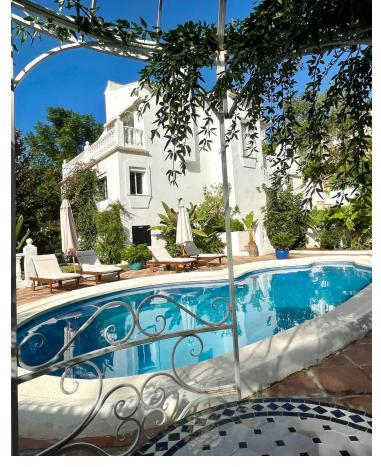

## Sales - House - El Rosario 1.075.000€

El Rosario House

3

3.5

242 m2

942 m2

This stunning villa in El Rosario, Málaga, perfectly blends elegance and comfort, offering everything needed to enjoy the Mediterranean lifestyle at its finest. Location and Orientation: Nestled in one of Málaga's most exclusive residential areas, this property boasts a sought-after south-facing orientation, ensuring abundant natural light throughout the day and delightful views of the garden and surroundings. Spacious Interiors: The villa features 4 generously sized bedrooms and 3 full bathrooms and 1 half bathroom., designed with high-quality materials and modern finishes. The master bedrooms come with built-in wardrobes and large windows, allowing ample natural light to flow in. On the ground floor, there is a studio with a full bathroom that can be converted into a bedroom. Private Outdoor Spaces: Surrounded by a beautifully maintained mature garden, the property includes a private pool, perfect for relaxation and entertainment. The lush greenery ensures privacy and a serene atmosphere, ideal for unwinding. Ample Garage: A garage with space for up to 4 cars offers convenience and practicality, catering to families or vehicle enthusiasts. Additional Features: The villa is thoughtfully designed for comfort and style, with a functional layout that maximizes space. Its proximity to amenities, beaches, and golf courses makes it an unbeatable choice, whether as a primary residence or an investment opportunity. A unique opportunity to own a dream villa in a prime location on the Costa del So