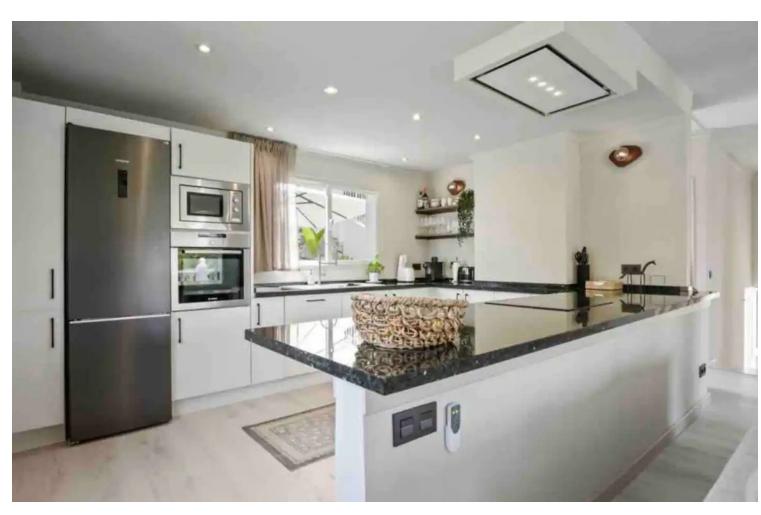

## Sales - House - El Rosario 1.075.000€

El Rosario House

3

3.5

242 m2

942 m2

This stunning villa in El Rosario, Málaga, perfectly blends elegance and comfort, offering everything needed to enjoy the Mediterranean lifestyle at its finest. Location and Orientation: Nestled in one of Málaga's most exclusive residential areas, this property boasts a sought-after south-facing orientation, ensuring abundant natural light throughout the day and delightful views of the garden and surroundings. Spacious Interiors: The villa features 4 generously sized bedrooms and 3 full bathrooms and 1 half bathroom., designed with high-quality materials and modern finishes. The master bedrooms come with built-in wardrobes and large windows, allowing ample natural light to flow in. On the ground floor, there is a studio with a full bathroom that can be converted into a bedroom. Private Outdoor Spaces: Surrounded by a beautifully maintained mature garden, the property includes a private pool, perfect for relaxation and entertainment. The lush greenery ensures privacy and a serene atmosphere, ideal for unwinding. Ample Garage: A garage with space for up to 4 cars offers convenience and practicality, catering to families or vehicle enthusiasts. Additional Features: The villa is thoughtfully designed for comfort and style, with a functional layout that maximizes space. Its proximity to amenities, beaches, and golf courses makes it an unbeatable choice, whether as a primary residence or an investment opportunity. A unique opportunity to own a dream villa in a prime location on the Costa del So