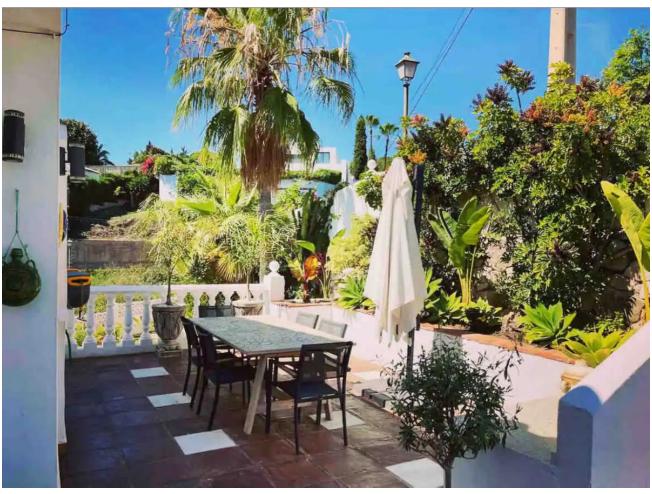

## Sales - House - El Rosario 1.075.000€

El Rosario House

3

3.5

242 m2

942 m2

This stunning villa in El Rosario, Málaga, perfectly blends elegance and comfort, offering everything needed to enjoy the Mediterranean lifestyle at its finest. Location and Orientation: Nestled in one of Málaga's most exclusive residential areas, this property boasts a sought-after south-facing orientation, ensuring abundant natural light throughout the day and delightful views of the garden and surroundings. Spacious Interiors: The villa features 4 generously sized bedrooms and 3 full bathrooms and 1 half bathroom., designed with high-quality materials and modern finishes. The master bedrooms come with built-in wardrobes and large windows, allowing ample natural light to flow in. On the ground floor, there is a studio with a full bathroom that can be converted into a bedroom. Private Outdoor Spaces: Surrounded by a beautifully maintained mature garden, the property includes a private pool, perfect for relaxation and entertainment. The lush greenery ensures privacy and a serene atmosphere, ideal for unwinding. Ample Garage: A garage with space for up to 4 cars offers convenience and practicality, catering to families or vehicle enthusiasts. Additional Features: The villa is thoughtfully designed for comfort and style, with a functional layout that maximizes space. Its proximity to amenities, beaches, and golf courses makes it an unbeatable choice, whether as a primary residence or an investment opportunity. A unique opportunity to own a dream villa in a prime location on the Costa del So