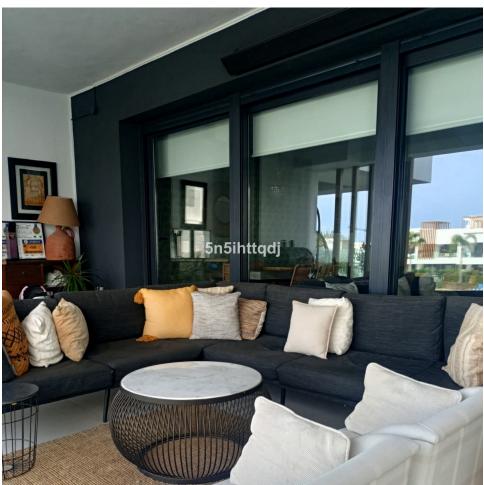

## Sales - Apartment - Bel Air 589.900€

Bel Air Apartment

IBI: 540 EUR / year Rubbish: 128 EUR / year

3

2

146 m2

This newly built three-bedroom, two-bathroom property with a modern and avant-garde design and arranged around a central square with grass, trees and gardens and just a few minutes from the beach. With expansive glass doors and large windows that connect the master bedroom and the living room with the generously sized terrace, this home seamlessly blends indoor and outdoor living. Very close to the beach and close to amenities of Bel Air / Cancelada. The stylish American-style kitchen features premium appliances, tiled heated floors, and a sleek finish, ideal for both cooking and entertaining. The open-plan layout enhances the airy atmosphere, creating a comfortable and inviting living space. Set within impeccably maintained grounds, the property boasts stunning mountain views, a pristine communal pool, and proximity to shops, entertainment, beaches, and Puerto Banús. Complete with underground secure garage 2 parking spaces and extra storage room, this home offers both comfort and practicality. Most of the apartments have views of the sea or mountain, pool and garden area. Just a few minutes away by foot (1 km) is the famous Saladillo beach for its fine golden sand, awarded a blue flag for its clean, crystal-clear turquoise waters, where you can practice countless water sports. Several first-class golf courses are nearby, including Los Flamingos Golf & Resort and El Paraíso. swimming pools for adults and children, 2 heated jacuzzis, solarium, play area. The complex is close to numerous bars and restaurants, shops, schools and all kinds of services.