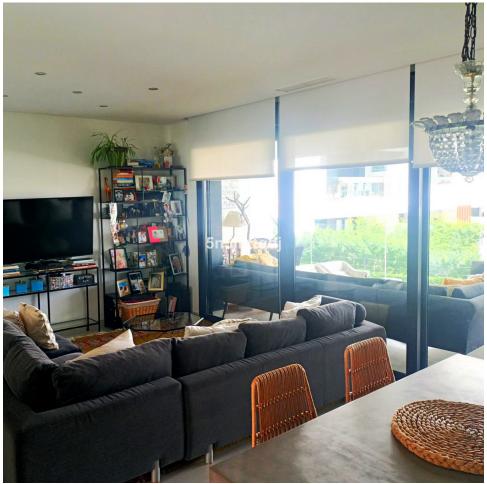

## Sales - Apartment - Bel Air 589.900€

Bel Air Apartment

IBI: 540 EUR / year Rubbish: 128 EUR / year

3

2

146 m2

This newly built three-bedroom, two-bathroom property with a modern and avant-garde design and arranged around a central square with grass, trees and gardens and just a few minutes from the beach. With expansive glass doors and large windows that connect the master bedroom and the living room with the generously sized terrace, this home seamlessly blends indoor and outdoor living. Very close to the beach and close to amenities of Bel Air / Cancelada. The stylish American-style kitchen features premium appliances, tiled heated floors, and a sleek finish, ideal for both cooking and entertaining. The open-plan layout enhances the airy atmosphere, creating a comfortable and inviting living space. Set within impeccably maintained grounds, the property boasts stunning mountain views, a pristine communal pool, and proximity to shops, entertainment, beaches, and Puerto Banús. Complete with underground secure garage 2 parking spaces and extra storage room, this home offers both comfort and practicality. Most of the apartments have views of the sea or mountain, pool and garden area. Just a few minutes away by foot (1 km) is the famous Saladillo beach for its fine golden sand, awarded a blue flag for its clean, crystal-clear turquoise waters, where you can practice countless water sports. Several first-class golf courses are nearby, including Los Flamingos Golf & Resort and El Paraíso. swimming pools for adults and children, 2 heated jacuzzis, solarium, play area. The complex is close to numerous bars and restaurants, shops, schools and all kinds of services.