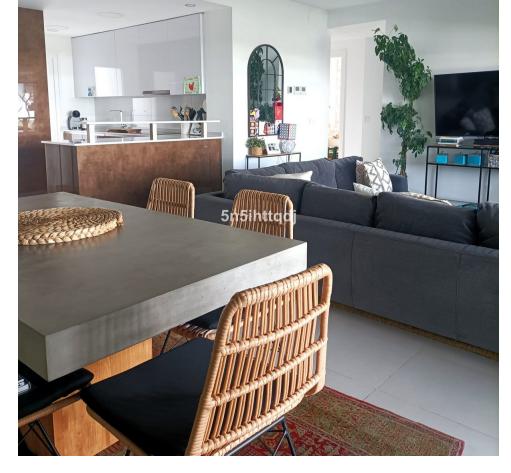

## Sales - Apartment - Bel Air 589.900€

Bel Air Apartment

IBI: 540 EUR / year Rubbish: 128 EUR / year

3

2

146 m2

This newly built three-bedroom, two-bathroom property with a modern and avant-garde design and arranged around a central square with grass, trees and gardens and just a few minutes from the beach. With expansive glass doors and large windows that connect the master bedroom and the living room with the generously sized terrace, this home seamlessly blends indoor and outdoor living. Very close to the beach and close to amenities of Bel Air / Cancelada. The stylish American-style kitchen features premium appliances, tiled heated floors, and a sleek finish, ideal for both cooking and entertaining. The open-plan layout enhances the airy atmosphere, creating a comfortable and inviting living space. Set within impeccably maintained grounds, the property boasts stunning mountain views, a pristine communal pool, and proximity to shops, entertainment, beaches, and Puerto Banús. Complete with underground secure garage 2 parking spaces and extra storage room, this home offers both comfort and practicality. Most of the apartments have views of the sea or mountain, pool and garden area. Just a few minutes away by foot (1 km) is the famous Saladillo beach for its fine golden sand, awarded a blue flag for its clean, crystal-clear turquoise waters, where you can practice countless water sports. Several first-class golf courses are nearby, including Los Flamingos Golf & Resort and El Paraíso. swimming pools for adults and children, 2 heated jacuzzis, solarium, play area. The complex is close to numerous bars and restaurants, shops, schools and all kinds of services.