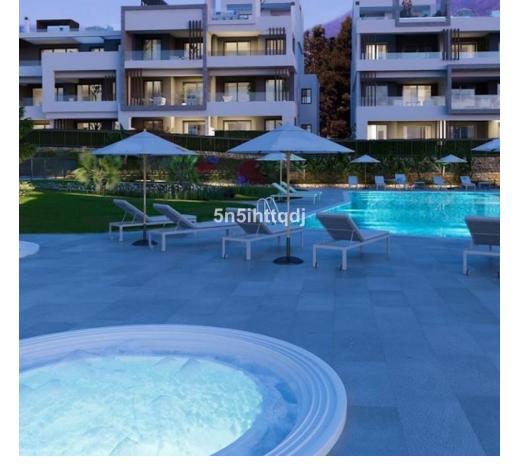

## Sales - Apartment - Bel Air 589.900€

Bel Air Apartment

IBI: 540 EUR / year Rubbish: 128 EUR / year

3

2

146 m2

This newly built three-bedroom, two-bathroom property with a modern and avant-garde design and arranged around a central square with grass, trees and gardens and just a few minutes from the beach. With expansive glass doors and large windows that connect the master bedroom and the living room with the generously sized terrace, this home seamlessly blends indoor and outdoor living. Very close to the beach and close to amenities of Bel Air / Cancelada. The stylish American-style kitchen features premium appliances, tiled heated floors, and a sleek finish, ideal for both cooking and entertaining. The open-plan layout enhances the airy atmosphere, creating a comfortable and inviting living space. Set within impeccably maintained grounds, the property boasts stunning mountain views, a pristine communal pool, and proximity to shops, entertainment, beaches, and Puerto Banús. Complete with underground secure garage 2 parking spaces and extra storage room, this home offers both comfort and practicality. Most of the apartments have views of the sea or mountain, pool and garden area. Just a few minutes away by foot (1 km) is the famous Saladillo beach for its fine golden sand, awarded a blue flag for its clean, crystal-clear turquoise waters, where you can practice countless water sports. Several first-class golf courses are nearby, including Los Flamingos Golf & Resort and El Paraíso. swimming pools for adults and children, 2 heated jacuzzis, solarium, play area. The complex is close to numerous bars and restaurants, shops, schools and all kinds of services.