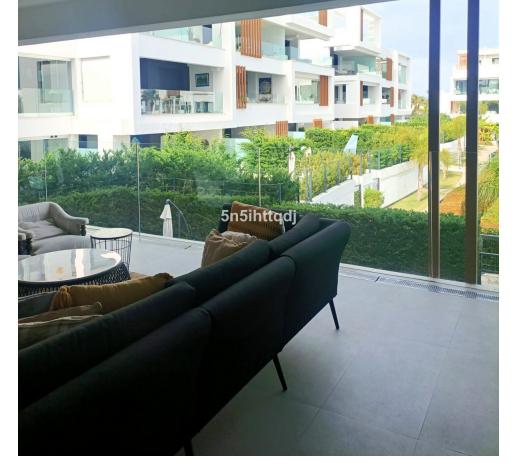

## Sales - Apartment - Bel Air 589.900€

Bel Air Apartment

IBI: 540 EUR / year Rubbish: 128 EUR / year

3

2

146 m2

This newly built three-bedroom, two-bathroom property with a modern and avant-garde design and arranged around a central square with grass, trees and gardens and just a few minutes from the beach. With expansive glass doors and large windows that connect the master bedroom and the living room with the generously sized terrace, this home seamlessly blends indoor and outdoor living. Very close to the beach and close to amenities of Bel Air / Cancelada. The stylish American-style kitchen features premium appliances, tiled heated floors, and a sleek finish, ideal for both cooking and entertaining. The open-plan layout enhances the airy atmosphere, creating a comfortable and inviting living space. Set within impeccably maintained grounds, the property boasts stunning mountain views, a pristine communal pool, and proximity to shops, entertainment, beaches, and Puerto Banús. Complete with underground secure garage 2 parking spaces and extra storage room, this home offers both comfort and practicality. Most of the apartments have views of the sea or mountain, pool and garden area. Just a few minutes away by foot (1 km) is the famous Saladillo beach for its fine golden sand, awarded a blue flag for its clean, crystal-clear turquoise waters, where you can practice countless water sports. Several first-class golf courses are nearby, including Los Flamingos Golf & Resort and El Paraíso. swimming pools for adults and children, 2 heated jacuzzis, solarium, play area. The complex is close to numerous bars and restaurants, shops, schools and all kinds of services.