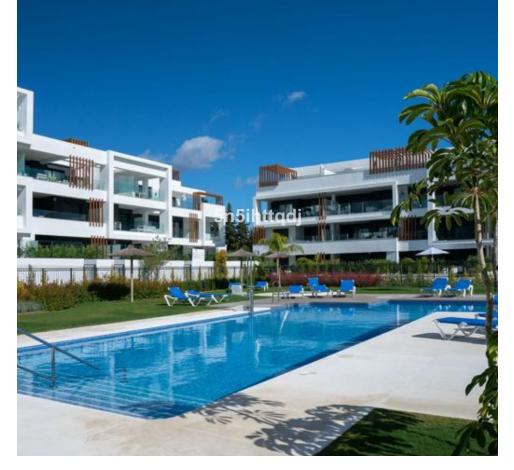

## Sales - Apartment - Bel Air 589.900€

Bel Air Apartment

IBI: 540 EUR / year Rubbish: 128 EUR / year

3

2

146 m2

This newly built three-bedroom, two-bathroom property with a modern and avant-garde design and arranged around a central square with grass, trees and gardens and just a few minutes from the beach. With expansive glass doors and large windows that connect the master bedroom and the living room with the generously sized terrace, this home seamlessly blends indoor and outdoor living. Very close to the beach and close to amenities of Bel Air / Cancelada. The stylish American-style kitchen features premium appliances, tiled heated floors, and a sleek finish, ideal for both cooking and entertaining. The open-plan layout enhances the airy atmosphere, creating a comfortable and inviting living space. Set within impeccably maintained grounds, the property boasts stunning mountain views, a pristine communal pool, and proximity to shops, entertainment, beaches, and Puerto Banús. Complete with underground secure garage 2 parking spaces and extra storage room, this home offers both comfort and practicality. Most of the apartments have views of the sea or mountain, pool and garden area. Just a few minutes away by foot (1 km) is the famous Saladillo beach for its fine golden sand, awarded a blue flag for its clean, crystal-clear turquoise waters, where you can practice countless water sports. Several first-class golf courses are nearby, including Los Flamingos Golf & Resort and El Paraíso. swimming pools for adults and children, 2 heated jacuzzis, solarium, play area. The complex is close to numerous bars and restaurants, shops, schools and all kinds of services.