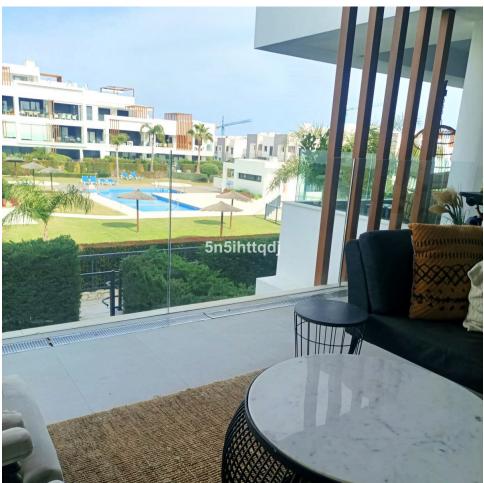

## Sales - Apartment - Bel Air 589.900€

Bel Air Apartment

IBI: 540 EUR / year Rubbish: 128 EUR / year

3

2

146 m2

This newly built three-bedroom, two-bathroom property with a modern and avant-garde design and arranged around a central square with grass, trees and gardens and just a few minutes from the beach. With expansive glass doors and large windows that connect the master bedroom and the living room with the generously sized terrace, this home seamlessly blends indoor and outdoor living. Very close to the beach and close to amenities of Bel Air / Cancelada. The stylish American-style kitchen features premium appliances, tiled heated floors, and a sleek finish, ideal for both cooking and entertaining. The open-plan layout enhances the airy atmosphere, creating a comfortable and inviting living space. Set within impeccably maintained grounds, the property boasts stunning mountain views, a pristine communal pool, and proximity to shops, entertainment, beaches, and Puerto Banús. Complete with underground secure garage 2 parking spaces and extra storage room, this home offers both comfort and practicality. Most of the apartments have views of the sea or mountain, pool and garden area. Just a few minutes away by foot (1 km) is the famous Saladillo beach for its fine golden sand, awarded a blue flag for its clean, crystal-clear turquoise waters, where you can practice countless water sports. Several first-class golf courses are nearby, including Los Flamingos Golf & Resort and El Paraíso. swimming pools for adults and children, 2 heated jacuzzis, solarium, play area. The complex is close to numerous bars and restaurants, shops, schools and all kinds of services.