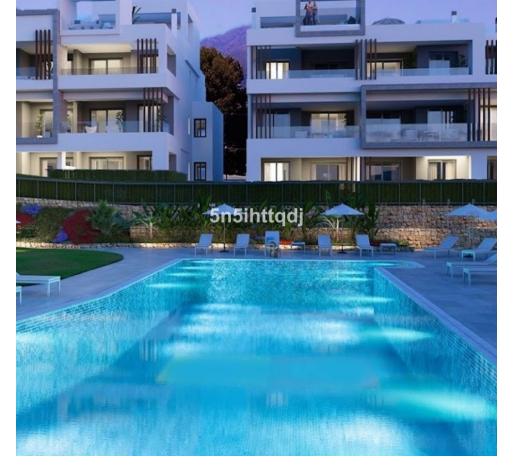

## Sales - Apartment - Bel Air 589.900€

Bel Air Apartment

IBI: 540 EUR / year Rubbish: 128 EUR / year

3

2

146 m2

This newly built three-bedroom, two-bathroom property with a modern and avant-garde design and arranged around a central square with grass, trees and gardens and just a few minutes from the beach. With expansive glass doors and large windows that connect the master bedroom and the living room with the generously sized terrace, this home seamlessly blends indoor and outdoor living. Very close to the beach and close to amenities of Bel Air / Cancelada. The stylish American-style kitchen features premium appliances, tiled heated floors, and a sleek finish, ideal for both cooking and entertaining. The open-plan layout enhances the airy atmosphere, creating a comfortable and inviting living space. Set within impeccably maintained grounds, the property boasts stunning mountain views, a pristine communal pool, and proximity to shops, entertainment, beaches, and Puerto Banús. Complete with underground secure garage 2 parking spaces and extra storage room, this home offers both comfort and practicality. Most of the apartments have views of the sea or mountain, pool and garden area. Just a few minutes away by foot (1 km) is the famous Saladillo beach for its fine golden sand, awarded a blue flag for its clean, crystal-clear turquoise waters, where you can practice countless water sports. Several first-class golf courses are nearby, including Los Flamingos Golf & Resort and El Paraíso. swimming pools for adults and children, 2 heated jacuzzis, solarium, play area. The complex is close to numerous bars and restaurants, shops, schools and all kinds of services.