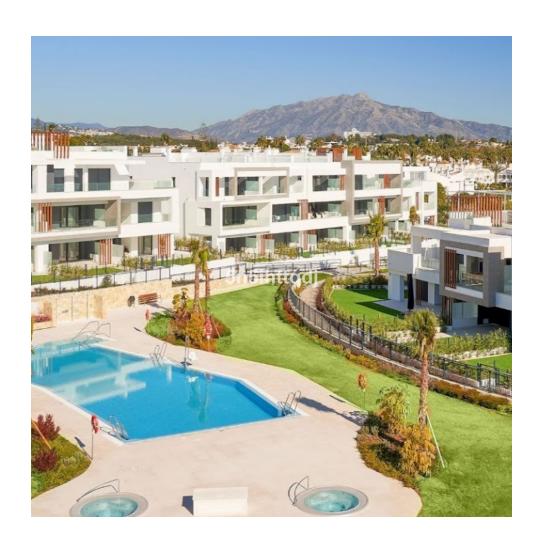

## Sales - Apartment - Bel Air 589.900€

Bel Air Apartment

IBI: 540 EUR / year Rubbish: 128 EUR / year

3

2

146 m2

This newly built three-bedroom, two-bathroom property with a modern and avant-garde design and arranged around a central square with grass, trees and gardens and just a few minutes from the beach. With expansive glass doors and large windows that connect the master bedroom and the living room with the generously sized terrace, this home seamlessly blends indoor and outdoor living. Very close to the beach and close to amenities of Bel Air / Cancelada. The stylish American-style kitchen features premium appliances, tiled heated floors, and a sleek finish, ideal for both cooking and entertaining. The open-plan layout enhances the airy atmosphere, creating a comfortable and inviting living space. Set within impeccably maintained grounds, the property boasts stunning mountain views, a pristine communal pool, and proximity to shops, entertainment, beaches, and Puerto Banús. Complete with underground secure garage 2 parking spaces and extra storage room, this home offers both comfort and practicality. Most of the apartments have views of the sea or mountain, pool and garden area. Just a few minutes away by foot (1 km) is the famous Saladillo beach for its fine golden sand, awarded a blue flag for its clean, crystal-clear turquoise waters, where you can practice countless water sports. Several first-class golf courses are nearby, including Los Flamingos Golf & Resort and El Paraíso. swimming pools for adults and children, 2 heated jacuzzis, solarium, play area. The complex is close to numerous bars and restaurants, shops, schools and all kinds of services.