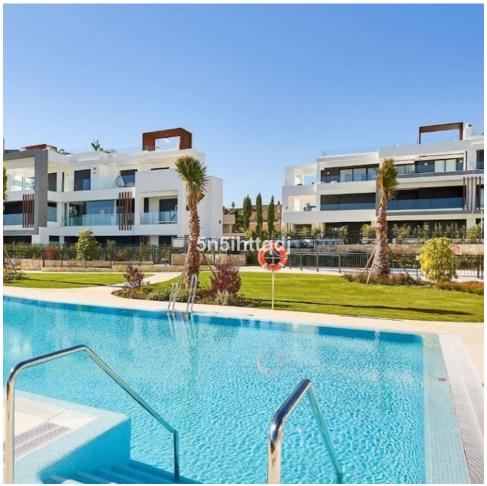

## Sales - Apartment - Bel Air 589.900€

Bel Air Apartment

IBI: 540 EUR / year Rubbish: 128 EUR / year

3

2

146 m2

This newly built three-bedroom, two-bathroom property with a modern and avant-garde design and arranged around a central square with grass, trees and gardens and just a few minutes from the beach. With expansive glass doors and large windows that connect the master bedroom and the living room with the generously sized terrace, this home seamlessly blends indoor and outdoor living. Very close to the beach and close to amenities of Bel Air / Cancelada. The stylish American-style kitchen features premium appliances, tiled heated floors, and a sleek finish, ideal for both cooking and entertaining. The open-plan layout enhances the airy atmosphere, creating a comfortable and inviting living space. Set within impeccably maintained grounds, the property boasts stunning mountain views, a pristine communal pool, and proximity to shops, entertainment, beaches, and Puerto Banús. Complete with underground secure garage 2 parking spaces and extra storage room, this home offers both comfort and practicality. Most of the apartments have views of the sea or mountain, pool and garden area. Just a few minutes away by foot (1 km) is the famous Saladillo beach for its fine golden sand, awarded a blue flag for its clean, crystal-clear turquoise waters, where you can practice countless water sports. Several first-class golf courses are nearby, including Los Flamingos Golf & Resort and El Paraíso. swimming pools for adults and children, 2 heated jacuzzis, solarium, play area. The complex is close to numerous bars and restaurants, shops, schools and all kinds of services.