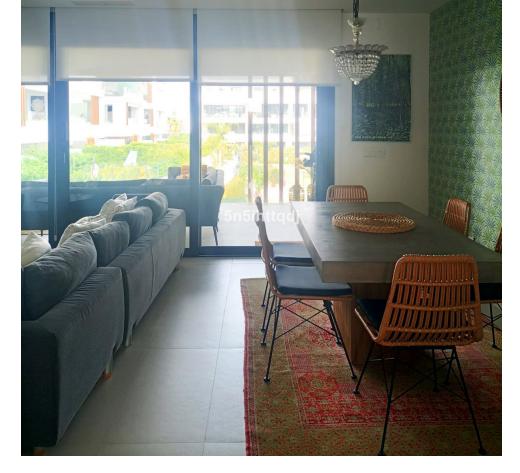

## Sales - Apartment - Bel Air 589.900€

Bel Air Apartment

IBI: 540 EUR / year Rubbish: 128 EUR / year

3

2

146 m2

This newly built three-bedroom, two-bathroom property with a modern and avant-garde design and arranged around a central square with grass, trees and gardens and just a few minutes from the beach. With expansive glass doors and large windows that connect the master bedroom and the living room with the generously sized terrace, this home seamlessly blends indoor and outdoor living. Very close to the beach and close to amenities of Bel Air / Cancelada. The stylish American-style kitchen features premium appliances, tiled heated floors, and a sleek finish, ideal for both cooking and entertaining. The open-plan layout enhances the airy atmosphere, creating a comfortable and inviting living space. Set within impeccably maintained grounds, the property boasts stunning mountain views, a pristine communal pool, and proximity to shops, entertainment, beaches, and Puerto Banús. Complete with underground secure garage 2 parking spaces and extra storage room, this home offers both comfort and practicality. Most of the apartments have views of the sea or mountain, pool and garden area. Just a few minutes away by foot (1 km) is the famous Saladillo beach for its fine golden sand, awarded a blue flag for its clean, crystal-clear turquoise waters, where you can practice countless water sports. Several first-class golf courses are nearby, including Los Flamingos Golf & Resort and El Paraíso. swimming pools for adults and children, 2 heated jacuzzis, solarium, play area. The complex is close to numerous bars and restaurants, shops, schools and all kinds of services.