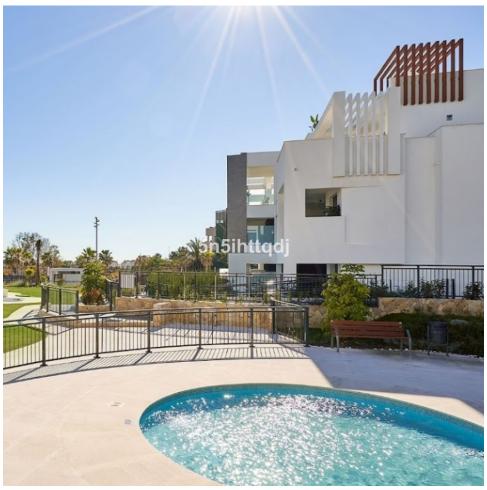

## Sales - Apartment - Bel Air 589.900€

Bel Air Apartment

IBI: 540 EUR / year Rubbish: 128 EUR / year

3

2

146 m2

This newly built three-bedroom, two-bathroom property with a modern and avant-garde design and arranged around a central square with grass, trees and gardens and just a few minutes from the beach. With expansive glass doors and large windows that connect the master bedroom and the living room with the generously sized terrace, this home seamlessly blends indoor and outdoor living. Very close to the beach and close to amenities of Bel Air / Cancelada. The stylish American-style kitchen features premium appliances, tiled heated floors, and a sleek finish, ideal for both cooking and entertaining. The open-plan layout enhances the airy atmosphere, creating a comfortable and inviting living space. Set within impeccably maintained grounds, the property boasts stunning mountain views, a pristine communal pool, and proximity to shops, entertainment, beaches, and Puerto Banús. Complete with underground secure garage 2 parking spaces and extra storage room, this home offers both comfort and practicality. Most of the apartments have views of the sea or mountain, pool and garden area. Just a few minutes away by foot (1 km) is the famous Saladillo beach for its fine golden sand, awarded a blue flag for its clean, crystal-clear turquoise waters, where you can practice countless water sports. Several first-class golf courses are nearby, including Los Flamingos Golf & Resort and El Paraíso. swimming pools for adults and children, 2 heated jacuzzis, solarium, play area. The complex is close to numerous bars and restaurants, shops, schools and all kinds of services.