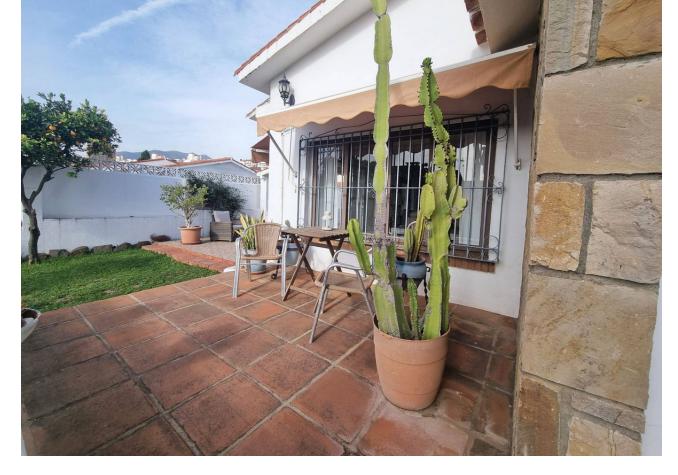

## Benalmadena House IBI: 734 EUR / year Rubbish: 281 EUR / year

Detached villa, right in the center of Arroyo de la miel! Very rare on the market this charming one level villa is situated in a prime quiet location, within minutes walking distance, on the flat, to the delightful Arroyo de la miel, its shops, restaurants, train station and all the amenities you could wish for. The property is distributed as follow: Entrance from a lovely patio, leading to a good size lounge and dinning area, open plan fitted kitchen , the door of the 3rd bedroom has been removed to make a another sitting area but it could easily be converted back to a bedroom. The lounge opens to a large patio area with direct access to the sunny and well maintained garden. The 2 other bedrooms are as go right from the hallway as you enter the house, both very spacious with fitted wardrobes, especially the master bedroom which is huge and has a large en suite bathroom, and a vast walk in wardrobe room, separated by a door. It is big enough to make 2 access from the street, a pedestrian gate and a car gate with a drive way leading straight to the garage area bellow the house. The outside space is very inviting and nicely landscaped with fruit trees, you can enjoy privacy, it has several patios and a storage area. The villa is south orientated and make the most of the sun all day long, it has air conditioning as well as central heating. The property is sold fully furnished which makes it ready to move in. It takes about 25 minutes to walk down the sea front and the Benalmadena beaches, and 5 minutes by car. Malaga airport is 20 minutes drive away. Must be seen!

156 m2

Setting Close To Schools

3

Views V Garden

Garden Private Landscaped Easy Maintenance

Category ✓ Resale Orientation South

- Features Covered Terrace Fitted Wardrobes Near Transport Ensuite Bathroom Barbeque
- Near Church Basement