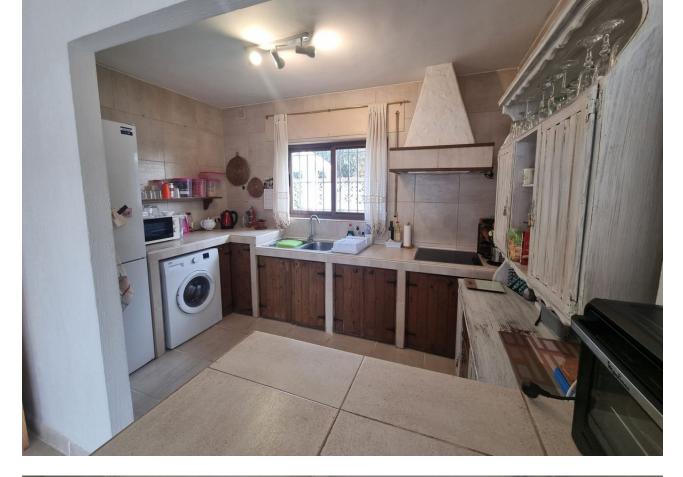

## Benalmadena House IBI: 734 EUR / year Rubbish: 281 EUR / year

Detached villa, right in the center of Arroyo de la miel! Very rare on the market this charming one level villa is situated in a prime quiet location, within minutes walking distance, on the flat, to the delightful Arroyo de la miel, its shops, restaurants, train station and all the amenities you could wish for. The property is distributed as follow: Entrance from a lovely patio, leading to a good size lounge and dinning area, open plan fitted kitchen , the door of the 3rd bedroom has been removed to make a another sitting area but it could easily be converted back to a bedroom. The lounge opens to a large patio area with direct access to the sunny and well maintained garden. The 2 other bedrooms are as go right from the hallway as you enter the house, both very spacious with fitted wardrobes, especially the master bedroom which is huge and has a large en suite bathroom, and a vast walk in wardrobe room, separated by a door. It is big enough to make 2 access from the street, a pedestrian gate and a car gate with a drive way leading straight to the garage area bellow the house. The outside space is very inviting and nicely landscaped with fruit trees, you can enjoy privacy, it has several patios and a storage area. The villa is south orientated and make the most of the sun all day long, it has air conditioning as well as central heating. The property is sold fully furnished which makes it ready to move in. It takes about 25 minutes to walk down the sea front and the Benalmadena beaches, and 5 minutes by car. Malaga airport is 20 minutes drive away. Must be seen!

Security Entry Phone Alarm System Condition

Furniture Fully Furnished

Parking Underground Garage Private Climate Control Air Conditioning Cold A/C Central Heating

Kitchen Fully Fitted

408 m2

Utilities Electricity Drinkable Water Gas