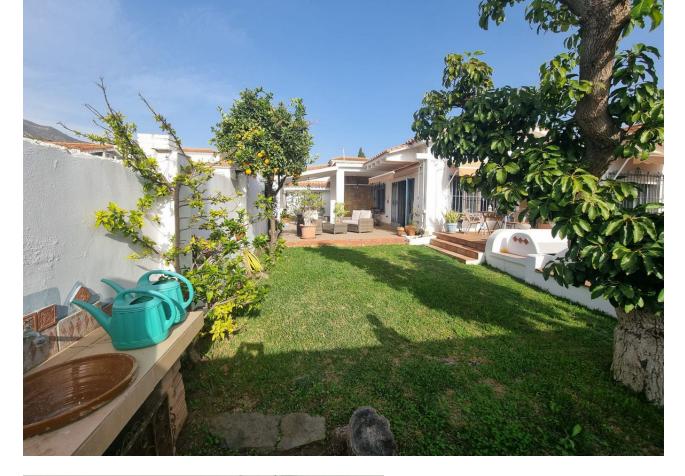

## Benalmadena House IBI: 734 EUR / year Rubbish: 281 EUR / year

Detached villa, right in the center of Arroyo de la miel! Very rare on the market this charming one level villa is situated in a prime quiet location, within minutes walking distance, on the flat, to the delightful Arroyo de la miel, its shops, restaurants, train station and all the amenities you could wish for. The property is distributed as follow: Entrance from a lovely patio, leading to a good size lounge and dinning area, open plan fitted kitchen , the door of the 3rd bedroom has been removed to make a another sitting area but it could easily be converted back to a bedroom. The lounge opens to a large patio area with direct access to the sunny and well maintained garden. The 2 other bedrooms are as go right from the hallway as you enter the house, both very spacious with fitted wardrobes, especially the master bedroom which is huge and has a large en suite bathroom, and a vast walk in wardrobe room, separated by a door. It is big enough to make 2 access from the street, a pedestrian gate and a car gate with a drive way leading straight to the garage area bellow the house. The outside space is very inviting and nicely landscaped with fruit trees, you can enjoy privacy, it has several patios and a storage area. The villa is south orientated and make the most of the sun all day long, it has air conditioning as well as central heating. The property is sold fully furnished which makes it ready to move in. It takes about 25 minutes to walk down the sea front and the Benalmadena beaches, and 5 minutes by car. Malaga airport is 20 minutes drive away. Must be seen!

156 m2

Setting Close To Schools

3

Views V Garden

Garden Private Landscaped Easy Maintenance

Category ✓ Resale Orientation South

- Features Covered Terrace Fitted Wardrobes Near Transport Ensuite Bathroom Barbeque
- Near Church Basement