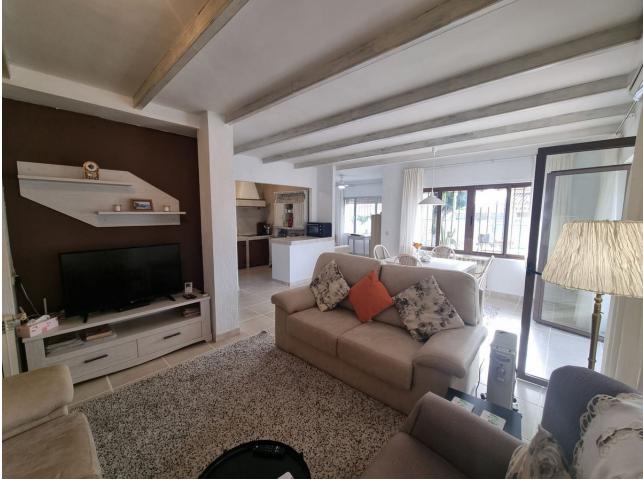

## Benalmadena House IBI: 734 EUR / year Rubbish: 281 EUR / year

Detached villa, right in the center of Arroyo de la miel! Very rare on the market this charming one level villa is situated in a prime quiet location, within minutes walking distance, on the flat, to the delightful Arroyo de la miel, its shops, restaurants, train station and all the amenities you could wish for. The property is distributed as follow: Entrance from a lovely patio, leading to a good size lounge and dinning area, open plan fitted kitchen , the door of the 3rd bedroom has been removed to make a another sitting area but it could easily be converted back to a bedroom. The lounge opens to a large patio area with direct access to the sunny and well maintained garden. The 2 other bedrooms are as go right from the hallway as you enter the house, both very spacious with fitted wardrobes, especially the master bedroom which is huge and has a large en suite bathroom, and a vast walk in wardrobe room, separated by a door. It is big enough to make 2 access from the street, a pedestrian gate and a car gate with a drive way leading straight to the garage area bellow the house. The outside space is very inviting and nicely landscaped with fruit trees, you can enjoy privacy, it has several patios and a storage area. The villa is south orientated and make the most of the sun all day long, it has air conditioning as well as central heating. The property is sold fully furnished which makes it ready to move in. It takes about 25 minutes to walk down the sea front and the Benalmadena beaches, and 5 minutes by car. Malaga airport is 20 minutes drive away. Must be seen!

156 m2

Setting Close To Schools

3

Views V Garden

Garden Private Landscaped Easy Maintenance

Category ✓ Resale Orientation South

- Features Covered Terrace Fitted Wardrobes Near Transport Ensuite Bathroom Barbeque
- Near Church Basement

Security Entry Phone Alarm System Condition

Furniture Fully Furnished

Parking Underground Garage Private Climate Control Air Conditioning Cold A/C Central Heating

Kitchen Fully Fitted

408 m2

Utilities Electricity Drinkable Water Gas