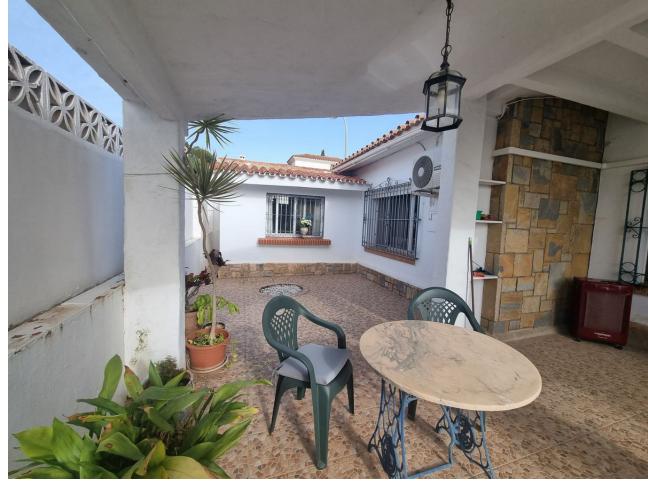

## Benalmadena House IBI: 734 EUR / year Rubbish: 281 EUR / year

Detached villa, right in the center of Arroyo de la miel! Very rare on the market this charming one level villa is situated in a prime quiet location, within minutes walking distance, on the flat, to the delightful Arroyo de la miel, its shops, restaurants, train station and all the amenities you could wish for. The property is distributed as follow: Entrance from a lovely patio, leading to a good size lounge and dinning area, open plan fitted kitchen , the door of the 3rd bedroom has been removed to make a another sitting area but it could easily be converted back to a bedroom. The lounge opens to a large patio area with direct access to the sunny and well maintained garden. The 2 other bedrooms are as go right from the hallway as you enter the house, both very spacious with fitted wardrobes, especially the master bedroom which is huge and has a large en suite bathroom, and a vast walk in wardrobe room, separated by a door. It is big enough to make 2 access from the street, a pedestrian gate and a car gate with a drive way leading straight to the garage area bellow the house. The outside space is very inviting and nicely landscaped with fruit trees, you can enjoy privacy, it has several patios and a storage area. The villa is south orientated and make the most of the sun all day long, it has air conditioning as well as central heating. The property is sold fully furnished which makes it ready to move in. It takes about 25 minutes to walk down the sea front and the Benalmadena beaches, and 5 minutes by car. Malaga airport is 20 minutes drive away. Must be seen!

156 m2

Setting Close To Schools

3

Views V Garden

Garden Private Landscaped Easy Maintenance

Category ✓ Resale Orientation South

- Features Covered Terrace Fitted Wardrobes Near Transport Ensuite Bathroom Barbeque
- Near Church Basement

Security Entry Phone Alarm System Condition

Furniture Fully Furnished

Parking Underground Garage Private Climate Control Air Conditioning Cold A/C Central Heating

Kitchen Fully Fitted

408 m2

Utilities Electricity Drinkable Water Gas