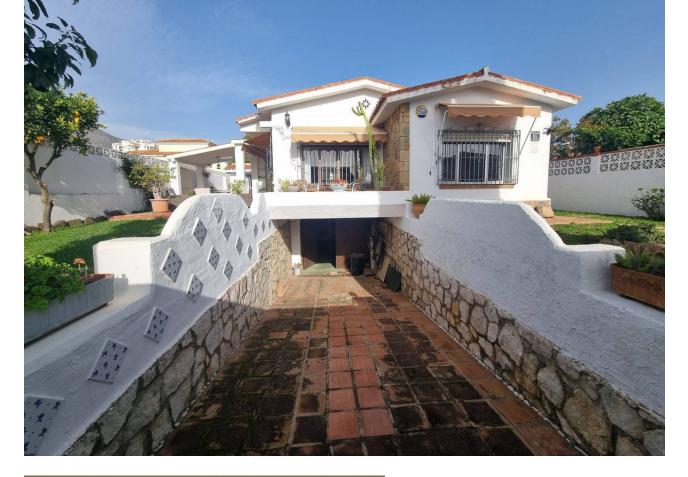

## Benalmadena House IBI: 734 EUR / year Rubbish: 281 EUR / year

Detached villa, right in the center of Arroyo de la miel! Very rare on the market this charming one level villa is situated in a prime quiet location, within minutes walking distance, on the flat, to the delightful Arroyo de la miel, its shops, restaurants, train station and all the amenities you could wish for. The property is distributed as follow: Entrance from a lovely patio, leading to a good size lounge and dinning area, open plan fitted kitchen , the door of the 3rd bedroom has been removed to make a another sitting area but it could easily be converted back to a bedroom. The lounge opens to a large patio area with direct access to the sunny and well maintained garden. The 2 other bedrooms are as go right from the hallway as you enter the house, both very spacious with fitted wardrobes, especially the master bedroom which is huge and has a large en suite bathroom, and a vast walk in wardrobe room, separated by a door. It is big enough to make 2 access from the street, a pedestrian gate and a car gate with a drive way leading straight to the garage area bellow the house. The outside space is very inviting and nicely landscaped with fruit trees, you can enjoy privacy, it has several patios and a storage area. The villa is south orientated and make the most of the sun all day long, it has air conditioning as well as central heating. The property is sold fully furnished which makes it ready to move in. It takes about 25 minutes to walk down the sea front and the Benalmadena beaches, and 5 minutes by car. Malaga airport is 20 minutes drive away. Must be seen!

156 m2

Setting Close To Schools

3

Views V Garden

Garden Private Landscaped Easy Maintenance

Category ✓ Resale Orientation South

- Features Covered Terrace Fitted Wardrobes Near Transport Ensuite Bathroom Barbeque
- Near Church Basement