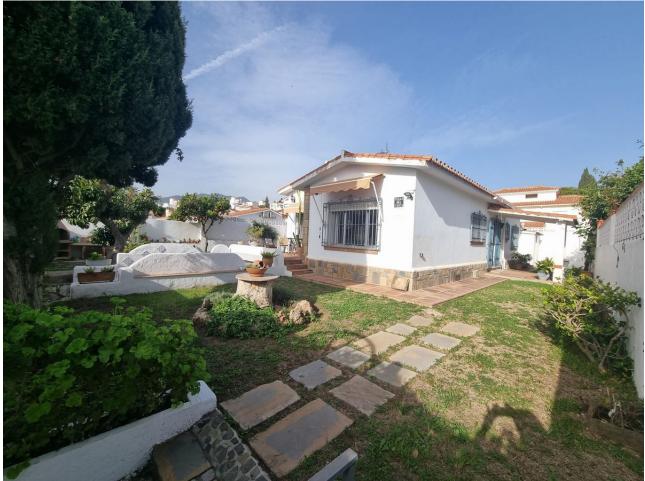

## Benalmadena House IBI: 734 EUR / year Rubbish: 281 EUR / year

Detached villa, right in the center of Arroyo de la miel! Very rare on the market this charming one level villa is situated in a prime quiet location, within minutes walking distance, on the flat, to the delightful Arroyo de la miel, its shops, restaurants, train station and all the amenities you could wish for. The property is distributed as follow: Entrance from a lovely patio, leading to a good size lounge and dinning area, open plan fitted kitchen , the door of the 3rd bedroom has been removed to make a another sitting area but it could easily be converted back to a bedroom. The lounge opens to a large patio area with direct access to the sunny and well maintained garden. The 2 other bedrooms are as go right from the hallway as you enter the house, both very spacious with fitted wardrobes, especially the master bedroom which is huge and has a large en suite bathroom, and a vast walk in wardrobe room, separated by a door. It is big enough to make 2 access from the street, a pedestrian gate and a car gate with a drive way leading straight to the garage area bellow the house. The outside space is very inviting and nicely landscaped with fruit trees, you can enjoy privacy, it has several patios and a storage area. The villa is south orientated and make the most of the sun all day long, it has air conditioning as well as central heating. The property is sold fully furnished which makes it ready to move in. It takes about 25 minutes to walk down the sea front and the Benalmadena beaches, and 5 minutes by car. Malaga airport is 20 minutes drive away. Must be seen!

156 m2

Setting Close To Schools

3

Views V Garden

Garden Private Landscaped Easy Maintenance

Category ✓ Resale Orientation South

- Features Covered Terrace Fitted Wardrobes Near Transport Ensuite Bathroom Barbeque
- Near Church Basement