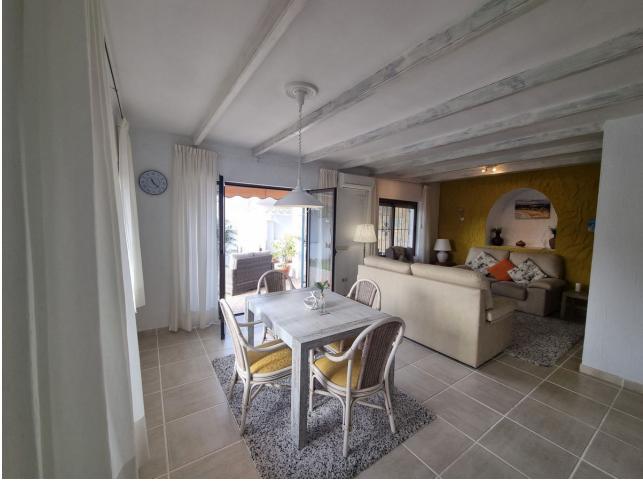

## Benalmadena House IBI: 734 EUR / year Rubbish: 281 EUR / year

Detached villa, right in the center of Arroyo de la miel! Very rare on the market this charming one level villa is situated in a prime quiet location, within minutes walking distance, on the flat, to the delightful Arroyo de la miel, its shops, restaurants, train station and all the amenities you could wish for. The property is distributed as follow: Entrance from a lovely patio, leading to a good size lounge and dinning area, open plan fitted kitchen , the door of the 3rd bedroom has been removed to make a another sitting area but it could easily be converted back to a bedroom. The lounge opens to a large patio area with direct access to the sunny and well maintained garden. The 2 other bedrooms are as go right from the hallway as you enter the house, both very spacious with fitted wardrobes, especially the master bedroom which is huge and has a large en suite bathroom, and a vast walk in wardrobe room, separated by a door. It is big enough to make 2 access from the street, a pedestrian gate and a car gate with a drive way leading straight to the garage area bellow the house. The outside space is very inviting and nicely landscaped with fruit trees, you can enjoy privacy, it has several patios and a storage area. The villa is south orientated and make the most of the sun all day long, it has air conditioning as well as central heating. The property is sold fully furnished which makes it ready to move in. It takes about 25 minutes to walk down the sea front and the Benalmadena beaches, and 5 minutes by car. Malaga airport is 20 minutes drive away. Must be seen!

Security Entry Phone Alarm System Condition

Furniture Fully Furnished

Parking Underground Garage Private Climate Control Air Conditioning Cold A/C Central Heating

Kitchen Fully Fitted

408 m2

Utilities Electricity Drinkable Water Gas