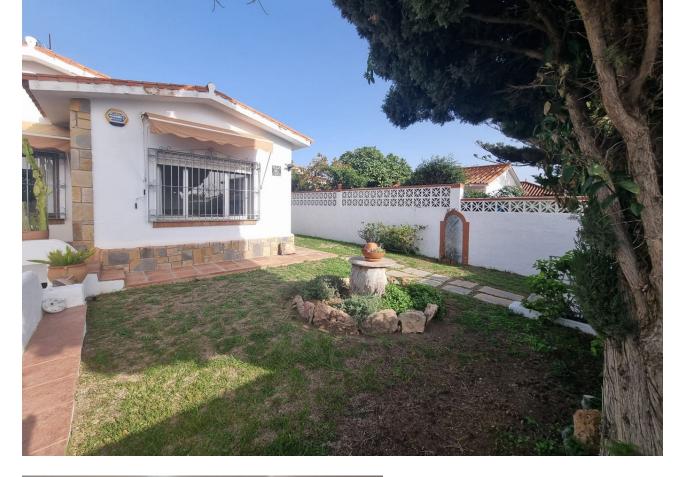

## Benalmadena House IBI: 734 EUR / year Rubbish: 281 EUR / year

Detached villa, right in the center of Arroyo de la miel! Very rare on the market this charming one level villa is situated in a prime quiet location, within minutes walking distance, on the flat, to the delightful Arroyo de la miel, its shops, restaurants, train station and all the amenities you could wish for. The property is distributed as follow: Entrance from a lovely patio, leading to a good size lounge and dinning area, open plan fitted kitchen , the door of the 3rd bedroom has been removed to make a another sitting area but it could easily be converted back to a bedroom. The lounge opens to a large patio area with direct access to the sunny and well maintained garden. The 2 other bedrooms are as go right from the hallway as you enter the house, both very spacious with fitted wardrobes, especially the master bedroom which is huge and has a large en suite bathroom, and a vast walk in wardrobe room, separated by a door. It is big enough to make 2 access from the street, a pedestrian gate and a car gate with a drive way leading straight to the garage area bellow the house. The outside space is very inviting and nicely landscaped with fruit trees, you can enjoy privacy, it has several patios and a storage area. The villa is south orientated and make the most of the sun all day long, it has air conditioning as well as central heating. The property is sold fully furnished which makes it ready to move in. It takes about 25 minutes to walk down the sea front and the Benalmadena beaches, and 5 minutes by car. Malaga airport is 20 minutes drive away. Must be seen!

156 m2

Setting Close To Schools

3

Views V Garden

Garden Private Landscaped Easy Maintenance

Category ✓ Resale Orientation South

- Features Covered Terrace Fitted Wardrobes Near Transport Ensuite Bathroom Barbeque
- Near Church Basement