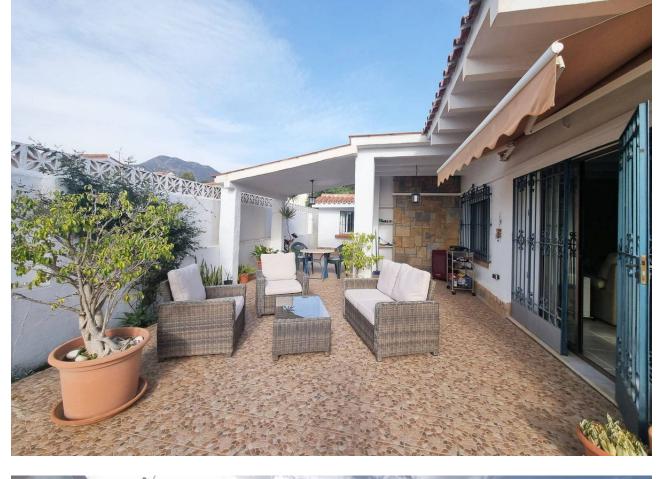

## Benalmadena House IBI: 734 EUR / year Rubbish: 281 EUR / year

Detached villa, right in the center of Arroyo de la miel! Very rare on the market this charming one level villa is situated in a prime quiet location, within minutes walking distance, on the flat, to the delightful Arroyo de la miel, its shops, restaurants, train station and all the amenities you could wish for. The property is distributed as follow: Entrance from a lovely patio, leading to a good size lounge and dinning area, open plan fitted kitchen , the door of the 3rd bedroom has been removed to make a another sitting area but it could easily be converted back to a bedroom. The lounge opens to a large patio area with direct access to the sunny and well maintained garden. The 2 other bedrooms are as go right from the hallway as you enter the house, both very spacious with fitted wardrobes, especially the master bedroom which is huge and has a large en suite bathroom, and a vast walk in wardrobe room, separated by a door. It is big enough to make 2 access from the street, a pedestrian gate and a car gate with a drive way leading straight to the garage area bellow the house. The outside space is very inviting and nicely landscaped with fruit trees, you can enjoy privacy, it has several patios and a storage area. The villa is south orientated and make the most of the sun all day long, it has air conditioning as well as central heating. The property is sold fully furnished which makes it ready to move in. It takes about 25 minutes to walk down the sea front and the Benalmadena beaches, and 5 minutes by car. Malaga airport is 20 minutes drive away. Must be seen!

156 m2

Setting Close To Schools

3

Views V Garden

Garden Private Landscaped Easy Maintenance

Category ✓ Resale Orientation South

- Features Covered Terrace Fitted Wardrobes Near Transport Ensuite Bathroom Barbeque
- Near Church Basement

Security Entry Phone Alarm System Condition

Furniture Fully Furnished

Parking Underground Garage Private Climate Control Air Conditioning Cold A/C Central Heating

Kitchen Fully Fitted

408 m2

Utilities Electricity Drinkable Water Gas