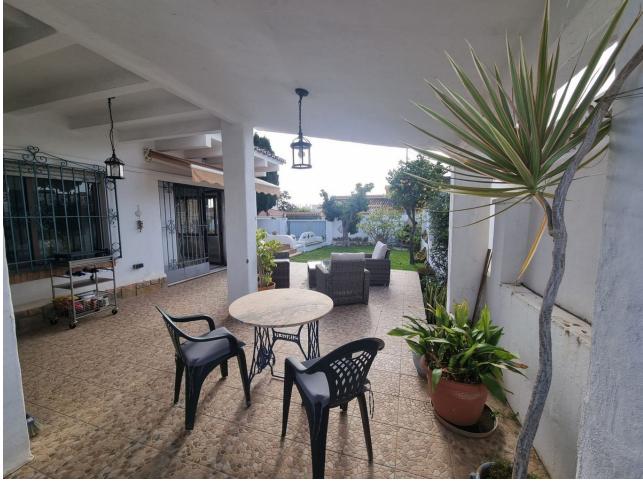

## Benalmadena House IBI: 734 EUR / year Rubbish: 281 EUR / year

Detached villa, right in the center of Arroyo de la miel! Very rare on the market this charming one level villa is situated in a prime quiet location, within minutes walking distance, on the flat, to the delightful Arroyo de la miel, its shops, restaurants, train station and all the amenities you could wish for. The property is distributed as follow: Entrance from a lovely patio, leading to a good size lounge and dinning area, open plan fitted kitchen , the door of the 3rd bedroom has been removed to make a another sitting area but it could easily be converted back to a bedroom. The lounge opens to a large patio area with direct access to the sunny and well maintained garden. The 2 other bedrooms are as go right from the hallway as you enter the house, both very spacious with fitted wardrobes, especially the master bedroom which is huge and has a large en suite bathroom, and a vast walk in wardrobe room, separated by a door. It is big enough to make 2 access from the street, a pedestrian gate and a car gate with a drive way leading straight to the garage area bellow the house. The outside space is very inviting and nicely landscaped with fruit trees, you can enjoy privacy, it has several patios and a storage area. The villa is south orientated and make the most of the sun all day long, it has air conditioning as well as central heating. The property is sold fully furnished which makes it ready to move in. It takes about 25 minutes to walk down the sea front and the Benalmadena beaches, and 5 minutes by car. Malaga airport is 20 minutes drive away. Must be seen!

156 m2

Setting Close To Schools

3

Views V Garden

Garden Private Landscaped Easy Maintenance

Category ✓ Resale Orientation South

- Features Covered Terrace Fitted Wardrobes Near Transport Ensuite Bathroom Barbeque
- Near Church Basement