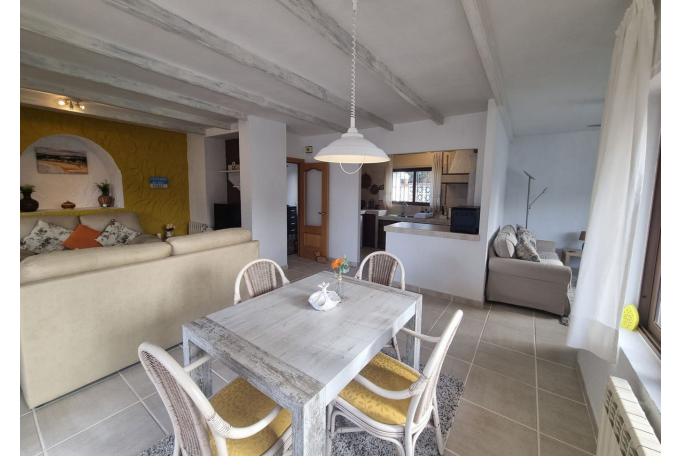

## Benalmadena House IBI: 734 EUR / year Rubbish: 281 EUR / year

Detached villa, right in the center of Arroyo de la miel! Very rare on the market this charming one level villa is situated in a prime quiet location, within minutes walking distance, on the flat, to the delightful Arroyo de la miel, its shops, restaurants, train station and all the amenities you could wish for. The property is distributed as follow: Entrance from a lovely patio, leading to a good size lounge and dinning area, open plan fitted kitchen , the door of the 3rd bedroom has been removed to make a another sitting area but it could easily be converted back to a bedroom. The lounge opens to a large patio area with direct access to the sunny and well maintained garden. The 2 other bedrooms are as go right from the hallway as you enter the house, both very spacious with fitted wardrobes, especially the master bedroom which is huge and has a large en suite bathroom, and a vast walk in wardrobe room, separated by a door. It is big enough to make 2 access from the street, a pedestrian gate and a car gate with a drive way leading straight to the garage area bellow the house. The outside space is very inviting and nicely landscaped with fruit trees, you can enjoy privacy, it has several patios and a storage area. The villa is south orientated and make the most of the sun all day long, it has air conditioning as well as central heating. The property is sold fully furnished which makes it ready to move in. It takes about 25 minutes to walk down the sea front and the Benalmadena beaches, and 5 minutes by car. Malaga airport is 20 minutes drive away. Must be seen!