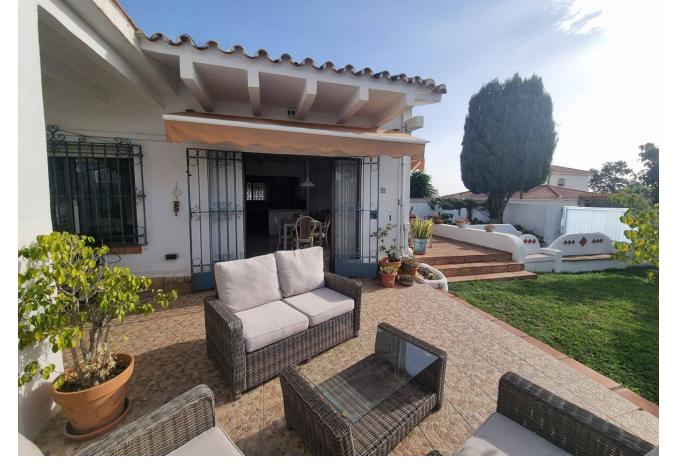

## Benalmadena House IBI: 734 EUR / year Rubbish: 281 EUR / year

Detached villa, right in the center of Arroyo de la miel! Very rare on the market this charming one level villa is situated in a prime quiet location, within minutes walking distance, on the flat, to the delightful Arroyo de la miel, its shops, restaurants, train station and all the amenities you could wish for. The property is distributed as follow: Entrance from a lovely patio, leading to a good size lounge and dinning area, open plan fitted kitchen , the door of the 3rd bedroom has been removed to make a another sitting area but it could easily be converted back to a bedroom. The lounge opens to a large patio area with direct access to the sunny and well maintained garden. The 2 other bedrooms are as go right from the hallway as you enter the house, both very spacious with fitted wardrobes, especially the master bedroom which is huge and has a large en suite bathroom, and a vast walk in wardrobe room, separated by a door. It is big enough to make 2 access from the street, a pedestrian gate and a car gate with a drive way leading straight to the garage area bellow the house. The outside space is very inviting and nicely landscaped with fruit trees, you can enjoy privacy, it has several patios and a storage area. The villa is south orientated and make the most of the sun all day long, it has air conditioning as well as central heating. The property is sold fully furnished which makes it ready to move in. It takes about 25 minutes to walk down the sea front and the Benalmadena beaches, and 5 minutes by car. Malaga airport is 20 minutes drive away. Must be seen!

156 m2

Setting Close To Schools

3

Views V Garden

Garden Private Landscaped Easy Maintenance

Category ✓ Resale Orientation South

- Features Covered Terrace Fitted Wardrobes Near Transport Ensuite Bathroom Barbeque
- Near Church Basement

Security Entry Phone Alarm System Condition

Furniture Fully Furnished

Parking Underground Garage Private Climate Control Air Conditioning Cold A/C Central Heating

Kitchen Fully Fitted

408 m2

Utilities Electricity Drinkable Water Gas