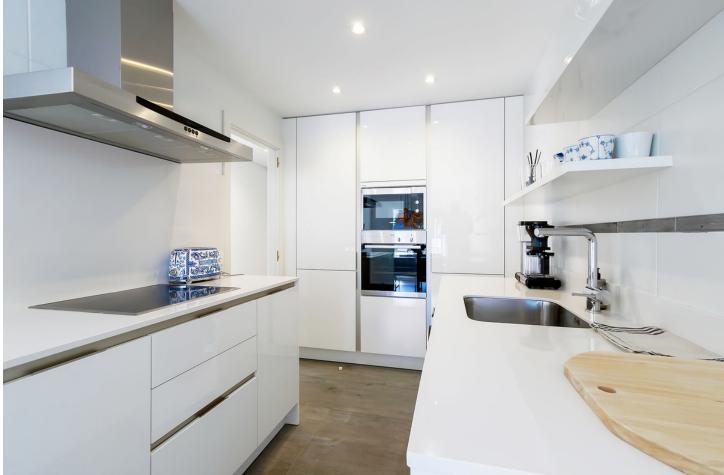

## Apartment

Community: 4,320 EUR / year IBI: 306 EUR / year

Rubbish: 18 EUR / year

This charming 2-bedroom apartment in La Quinta (Benahavís) boasts panoramic sea views and a desirable south orientation, ensuring plenty of natural light throughout the day. Recently renovated, the apartment features a modern design with an open-plan living area that seamlessly connects to a cozy balcony, perfect for enjoying the picturesque scenery. The spacious layout includes a large terrace, ideal for outdoor living and entertaining, complete with a barbecue area. Enjoy the best of both worlds with easy access to local amenities and the serene beauty of the surrounding mountains. Storage room and one parking space is included in the price. Puerto Banus - 10 minutes San Pedro - 8 minutes Airport - 30 minutes LET US MOVE YOU!