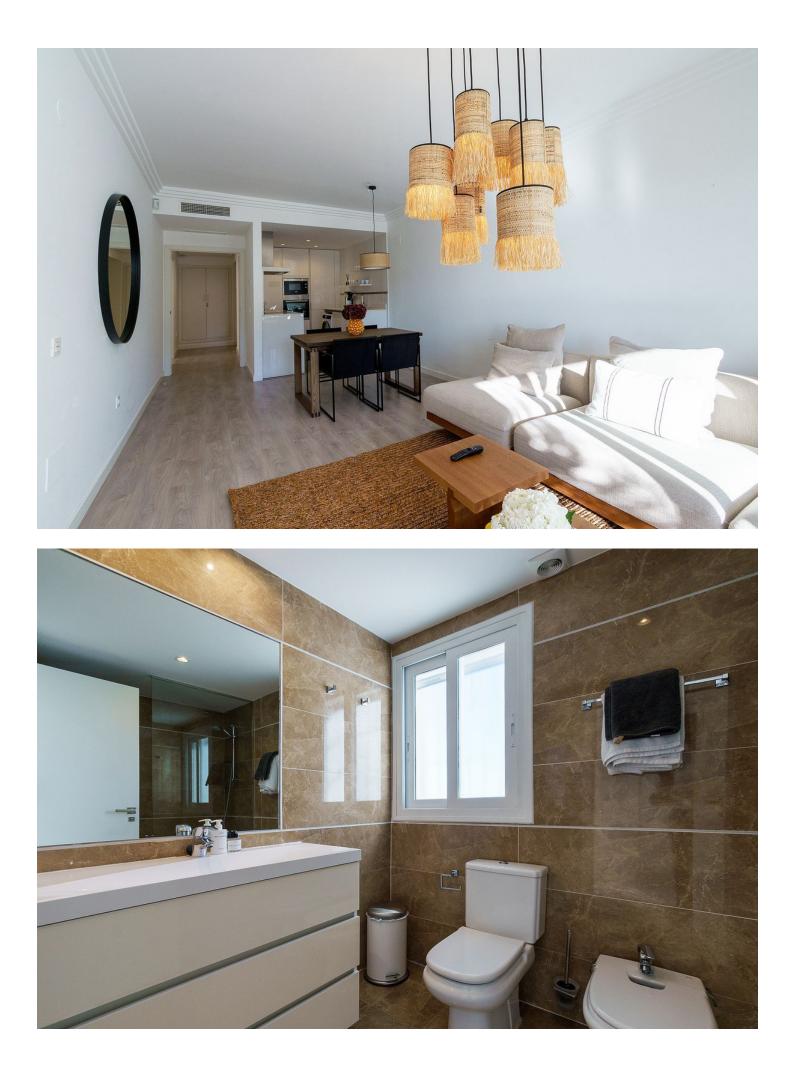

## Apartment

Community: 4,320 EUR / year IBI: 306 EUR / year

Rubbish: 18 EUR / year

This charming 2-bedroom apartment in La Quinta (Benahavís) boasts panoramic sea views and a desirable south orientation, ensuring plenty of natural light throughout the day. Recently renovated, the apartment features a modern design with an open-plan living area that seamlessly connects to a cozy balcony, perfect for enjoying the picturesque scenery. The spacious layout includes a large terrace, ideal for outdoor living and entertaining, complete with a barbecue area. Enjoy the best of both worlds with easy access to local amenities and the serene beauty of the surrounding mountains. Storage room and one parking space is included in the price. Puerto Banus - 10 minutes San Pedro - 8 minutes Airport - 30 minutes LET US MOVE YOU!