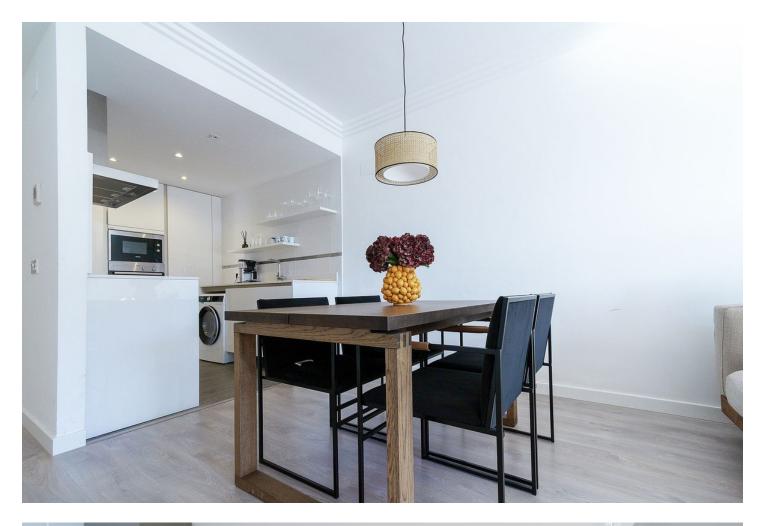

## Apartment

Community: 4,320 EUR / year IBI: 306 EUR / year

Rubbish: 18 EUR / year

This charming 2-bedroom apartment in La Quinta (Benahavís) boasts panoramic sea views and a desirable south orientation, ensuring plenty of natural light throughout the day. Recently renovated, the apartment features a modern design with an open-plan living area that seamlessly connects to a cozy balcony, perfect for enjoying the picturesque scenery. The spacious layout includes a large terrace, ideal for outdoor living and entertaining, complete with a barbecue area. Enjoy the best of both worlds with easy access to local amenities and the serene beauty of the surrounding mountains. Storage room and one parking space is included in the price. Puerto Banus - 10 minutes San Pedro - 8 minutes Airport - 30 minutes LET US MOVE YOU!