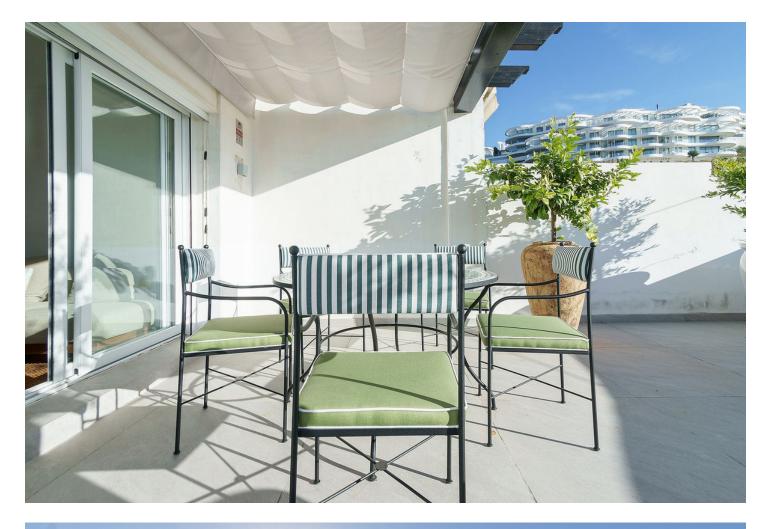

## Apartment

Community: 4,320 EUR / year IBI: 306 EUR / year

Rubbish: 18 EUR / year

This charming 2-bedroom apartment in La Quinta (Benahavís) boasts panoramic sea views and a desirable south orientation, ensuring plenty of natural light throughout the day. Recently renovated, the apartment features a modern design with an open-plan living area that seamlessly connects to a cozy balcony, perfect for enjoying the picturesque scenery. The spacious layout includes a large terrace, ideal for outdoor living and entertaining, complete with a barbecue area. Enjoy the best of both worlds with easy access to local amenities and the serene beauty of the surrounding mountains. Storage room and one parking space is included in the price. Puerto Banus - 10 minutes San Pedro - 8 minutes Airport - 30 minutes LET US MOVE YOU!