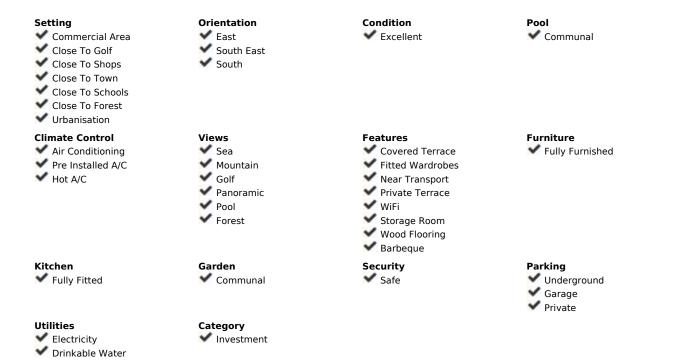

## Apartment

Community: 4,320 EUR / year IBI: 306 EUR / year

Rubbish: 18 EUR / year

This charming 2-bedroom apartment in La Quinta (Benahavís) boasts panoramic sea views and a desirable south orientation, ensuring plenty of natural light throughout the day. Recently renovated, the apartment features a modern design with an open-plan living area that seamlessly connects to a cozy balcony, perfect for enjoying the picturesque scenery. The spacious layout includes a large terrace, ideal for outdoor living and entertaining, complete with a barbecue area. Enjoy the best of both worlds with easy access to local amenities and the serene beauty of the surrounding mountains. Storage room and one parking space is included in the price. Puerto Banus - 10 minutes San Pedro - 8 minutes Airport - 30 minutes LET US MOVE YOU!