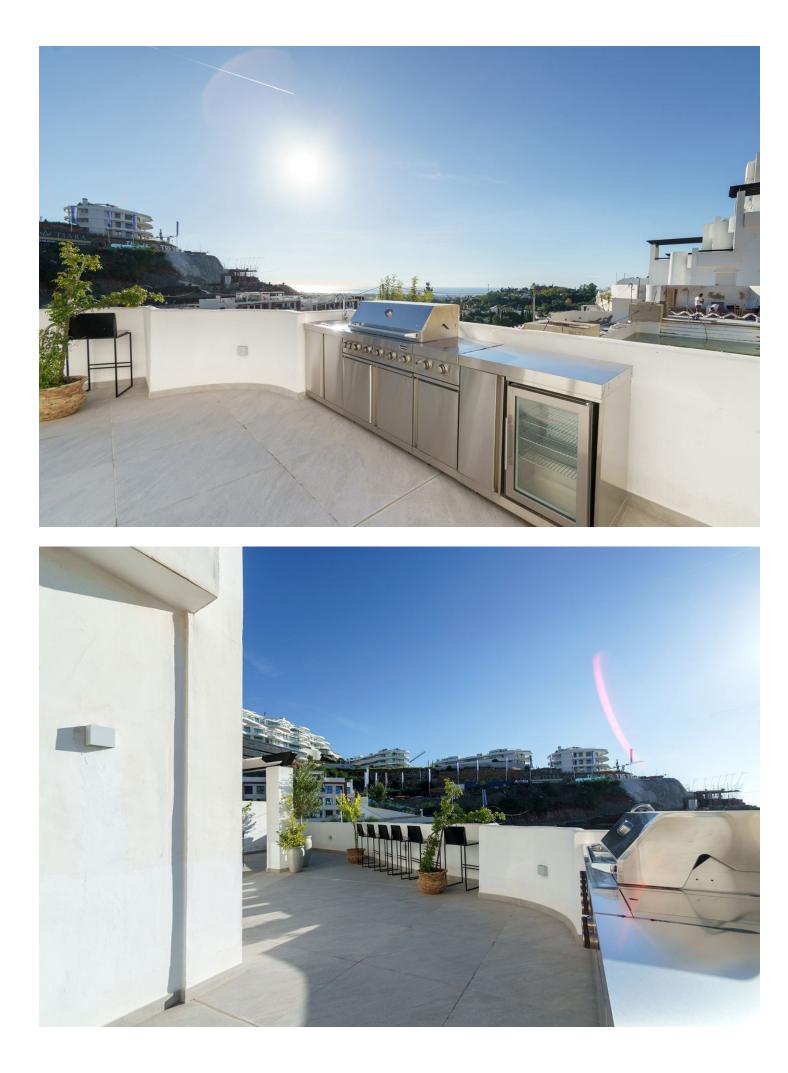

## Apartment

Community: 4,320 EUR / year IBI: 306 EUR / year

Rubbish: 18 EUR / year

This charming 2-bedroom apartment in La Quinta (Benahavís) boasts panoramic sea views and a desirable south orientation, ensuring plenty of natural light throughout the day. Recently renovated, the apartment features a modern design with an open-plan living area that seamlessly connects to a cozy balcony, perfect for enjoying the picturesque scenery. The spacious layout includes a large terrace, ideal for outdoor living and entertaining, complete with a barbecue area. Enjoy the best of both worlds with easy access to local amenities and the serene beauty of the surrounding mountains. Storage room and one parking space is included in the price. Puerto Banus - 10 minutes San Pedro - 8 minutes Airport - 30 minutes LET US MOVE YOU!