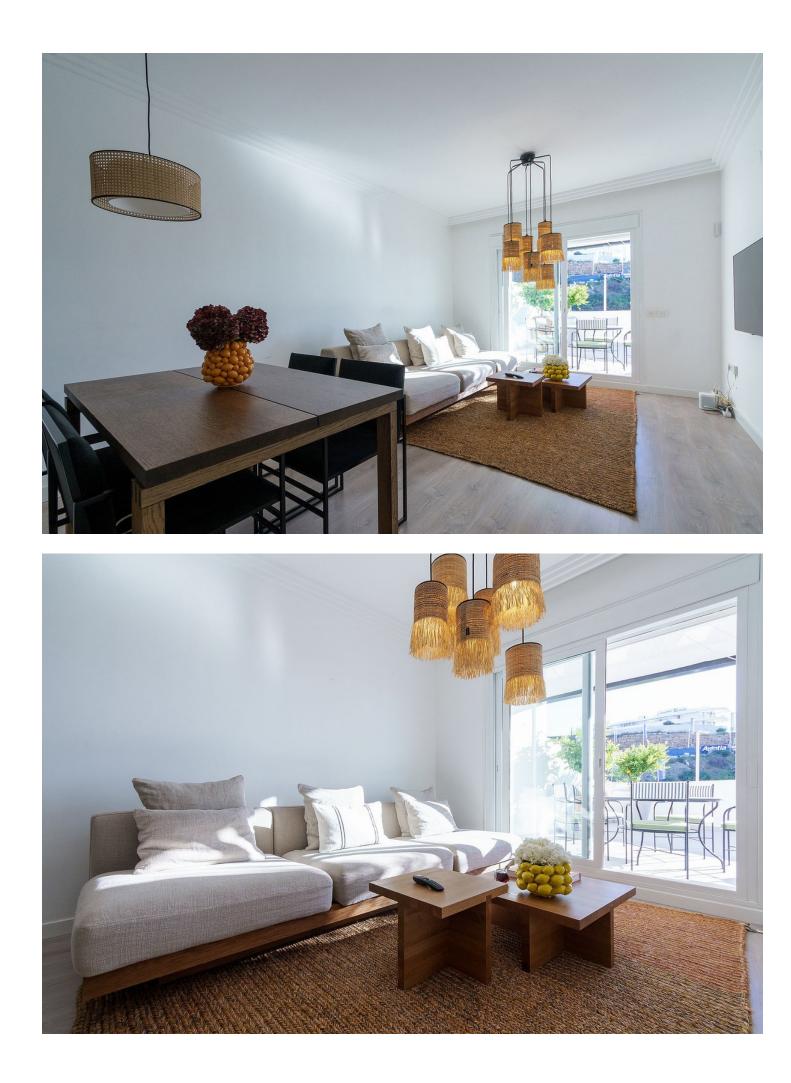

## Apartment

Community: 4,320 EUR / year IBI: 306 EUR / year

Rubbish: 18 EUR / year

This charming 2-bedroom apartment in La Quinta (Benahavís) boasts panoramic sea views and a desirable south orientation, ensuring plenty of natural light throughout the day. Recently renovated, the apartment features a modern design with an open-plan living area that seamlessly connects to a cozy balcony, perfect for enjoying the picturesque scenery. The spacious layout includes a large terrace, ideal for outdoor living and entertaining, complete with a barbecue area. Enjoy the best of both worlds with easy access to local amenities and the serene beauty of the surrounding mountains. Storage room and one parking space is included in the price. Puerto Banus - 10 minutes San Pedro - 8 minutes Airport - 30 minutes LET US MOVE YOU!