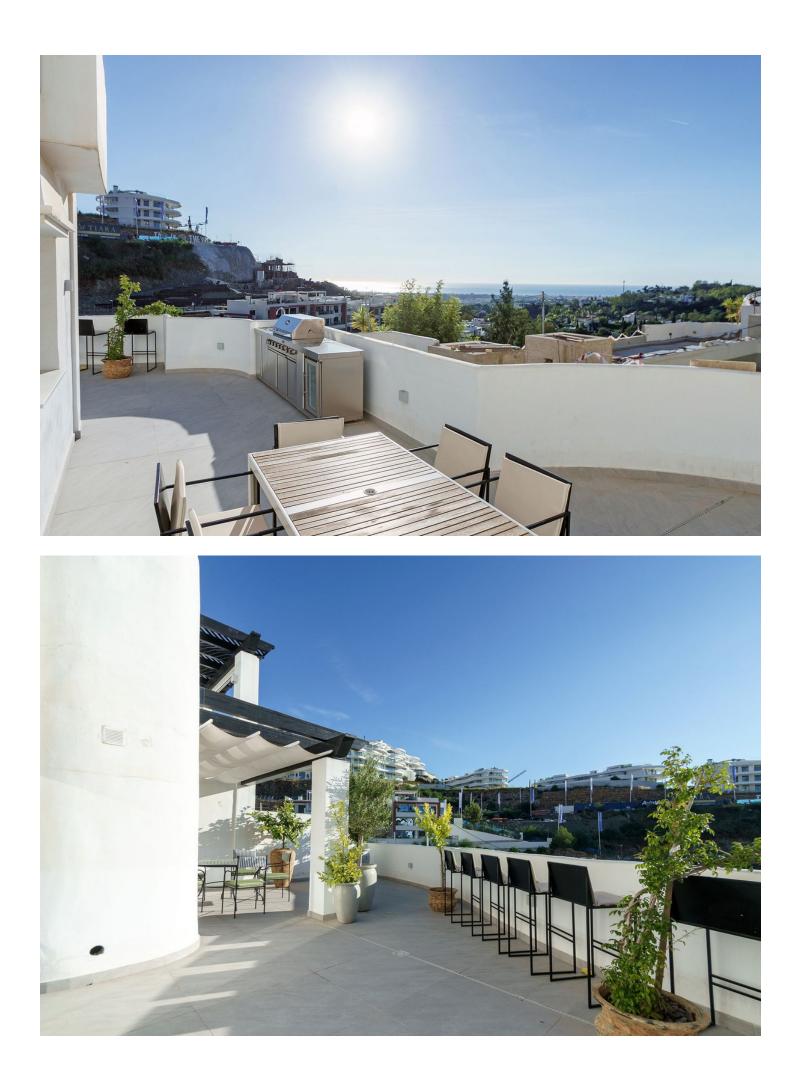

## Apartment

Community: 4,320 EUR / year IBI: 306 EUR / year

Rubbish: 18 EUR / year

This charming 2-bedroom apartment in La Quinta (Benahavís) boasts panoramic sea views and a desirable south orientation, ensuring plenty of natural light throughout the day. Recently renovated, the apartment features a modern design with an open-plan living area that seamlessly connects to a cozy balcony, perfect for enjoying the picturesque scenery. The spacious layout includes a large terrace, ideal for outdoor living and entertaining, complete with a barbecue area. Enjoy the best of both worlds with easy access to local amenities and the serene beauty of the surrounding mountains. Storage room and one parking space is included in the price. Puerto Banus - 10 minutes San Pedro - 8 minutes Airport - 30 minutes LET US MOVE YOU!