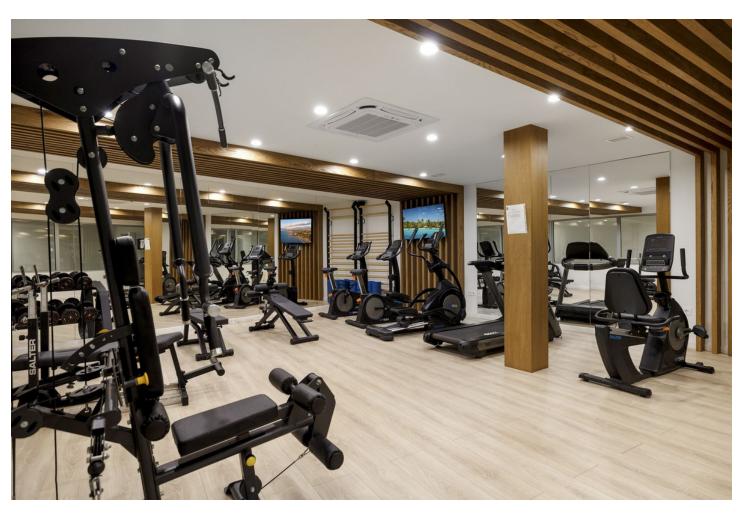

## Sales - Apartment - La Cala de Mijas 739.000€

La Cala de Mijas Apartment

Community: 5,940 EUR / year

3

3.5

170 m<sup>2</sup>

FANTASTIC APARTMENT WITH BEAUTIFUL SEA VIEW This spacious apartment is located next to the Calanova golf course, from the terrace you look out over the mountains, the golf course and the sea. The apartment has three spacious bedrooms, all with their own ensuite bathroom, in all rooms the temperature can be set separately. The bedrooms have beautiful, spacious fitted wardrobes. The heart of the house is a beautiful, very spacious living room with an open kitchen. From the living room you also have an amazing sea view. The kitchen is equipped with all necessary appliances, all finished to a high standard. The entire apartment has underfloor heating that is equipped with a heat pump. There is also an extra toilet and a laundry room. High quality materials have been used throughout the apartment, the finishing touch is fantastic! The apartment will come with two parking spaces in the garage and a storage room. The beautiful community with beautiful gardens, has two outdoor swimming pools, one of which is open all year round. You also have access to a spa with jacuzzi, sauna and Turkish bath, indoor swimming pool, a private cinema, a golf simulator, a well-equipped gym and fitness room. There is also a work/meeting room. The complex has its own concierge who is at your disposal. This beautiful complex is only a 5-minute drive from the popular resort of La Cala de Mijas and a 30-minute drive from Malaga airport. Marbella is a 25-minute drive away.