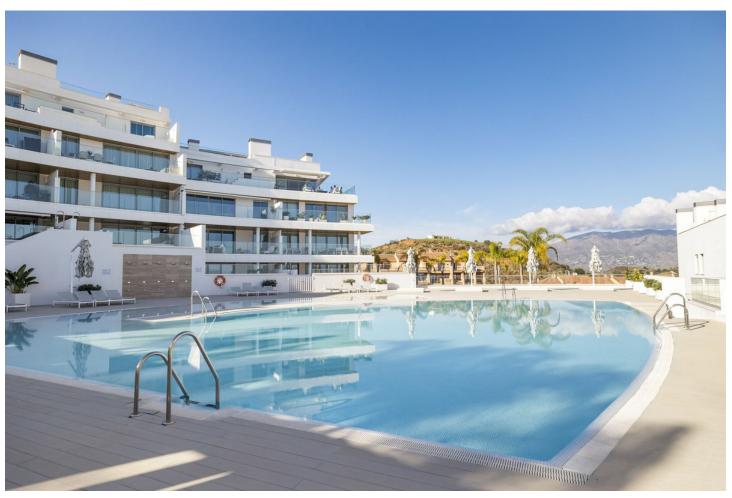

## Sales - Apartment - La Cala de Mijas 739.000€

La Cala de Mijas Apartment

Community: 5,940 EUR / year

3

3.5

170 m<sup>2</sup>

FANTASTIC APARTMENT WITH BEAUTIFUL SEA VIEW This spacious apartment is located next to the Calanova golf course, from the terrace you look out over the mountains, the golf course and the sea. The apartment has three spacious bedrooms, all with their own ensuite bathroom, in all rooms the temperature can be set separately. The bedrooms have beautiful, spacious fitted wardrobes. The heart of the house is a beautiful, very spacious living room with an open kitchen. From the living room you also have an amazing sea view. The kitchen is equipped with all necessary appliances, all finished to a high standard. The entire apartment has underfloor heating that is equipped with a heat pump. There is also an extra toilet and a laundry room. High quality materials have been used throughout the apartment, the finishing touch is fantastic! The apartment will come with two parking spaces in the garage and a storage room. The beautiful community with beautiful gardens, has two outdoor swimming pools, one of which is open all year round. You also have access to a spa with jacuzzi, sauna and Turkish bath, indoor swimming pool, a private cinema, a golf simulator, a well-equipped gym and fitness room. There is also a work/meeting room. The complex has its own concierge who is at your disposal. This beautiful complex is only a 5-minute drive from the popular resort of La Cala de Mijas and a 30-minute drive from Malaga airport. Marbella is a 25-minute drive away.