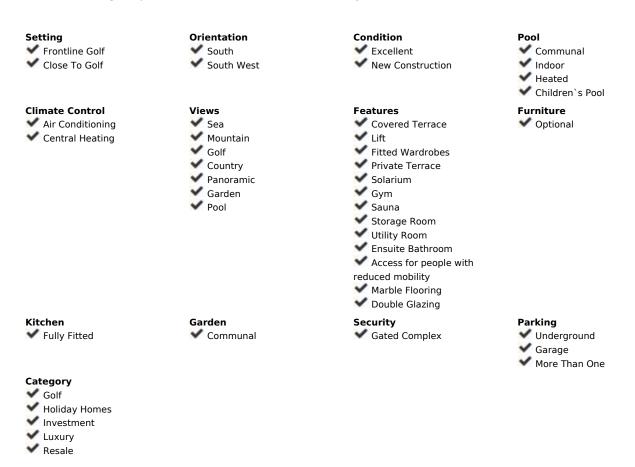

## Sales - Apartment - La Cala de Mijas 739.000€

La Cala de Mijas Apartment

Community: 5,940 EUR / year

3

3.5

170 m<sup>2</sup>

FANTASTIC APARTMENT WITH BEAUTIFUL SEA VIEW This spacious apartment is located next to the Calanova golf course, from the terrace you look out over the mountains, the golf course and the sea. The apartment has three spacious bedrooms, all with their own ensuite bathroom, in all rooms the temperature can be set separately. The bedrooms have beautiful, spacious fitted wardrobes. The heart of the house is a beautiful, very spacious living room with an open kitchen. From the living room you also have an amazing sea view. The kitchen is equipped with all necessary appliances, all finished to a high standard. The entire apartment has underfloor heating that is equipped with a heat pump. There is also an extra toilet and a laundry room. High quality materials have been used throughout the apartment, the finishing touch is fantastic! The apartment will come with two parking spaces in the garage and a storage room. The beautiful community with beautiful gardens, has two outdoor swimming pools, one of which is open all year round. You also have access to a spa with jacuzzi, sauna and Turkish bath, indoor swimming pool, a private cinema, a golf simulator, a well-equipped gym and fitness room. There is also a work/meeting room. The complex has its own concierge who is at your disposal. This beautiful complex is only a 5-minute drive from the popular resort of La Cala de Mijas and a 30-minute drive from Malaga airport. Marbella is a 25-minute drive away.