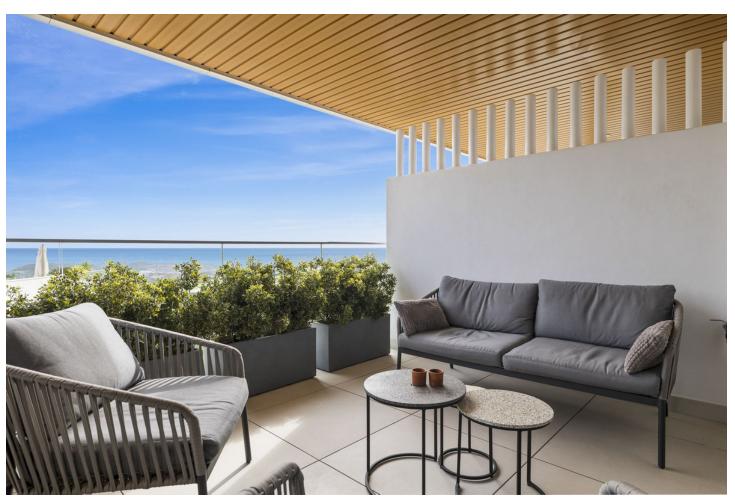

## Sales - Apartment - La Cala de Mijas 739.000€

La Cala de Mijas Apartment

Community: 5,940 EUR / year

3

3.5

170 m<sup>2</sup>

FANTASTIC APARTMENT WITH BEAUTIFUL SEA VIEW This spacious apartment is located next to the Calanova golf course, from the terrace you look out over the mountains, the golf course and the sea. The apartment has three spacious bedrooms, all with their own ensuite bathroom, in all rooms the temperature can be set separately. The bedrooms have beautiful, spacious fitted wardrobes. The heart of the house is a beautiful, very spacious living room with an open kitchen. From the living room you also have an amazing sea view. The kitchen is equipped with all necessary appliances, all finished to a high standard. The entire apartment has underfloor heating that is equipped with a heat pump. There is also an extra toilet and a laundry room. High quality materials have been used throughout the apartment, the finishing touch is fantastic! The apartment will come with two parking spaces in the garage and a storage room. The beautiful community with beautiful gardens, has two outdoor swimming pools, one of which is open all year round. You also have access to a spa with jacuzzi, sauna and Turkish bath, indoor swimming pool, a private cinema, a golf simulator, a well-equipped gym and fitness room. There is also a work/meeting room. The complex has its own concierge who is at your disposal. This beautiful complex is only a 5-minute drive from the popular resort of La Cala de Mijas and a 30-minute drive from Malaga airport. Marbella is a 25-minute drive away.