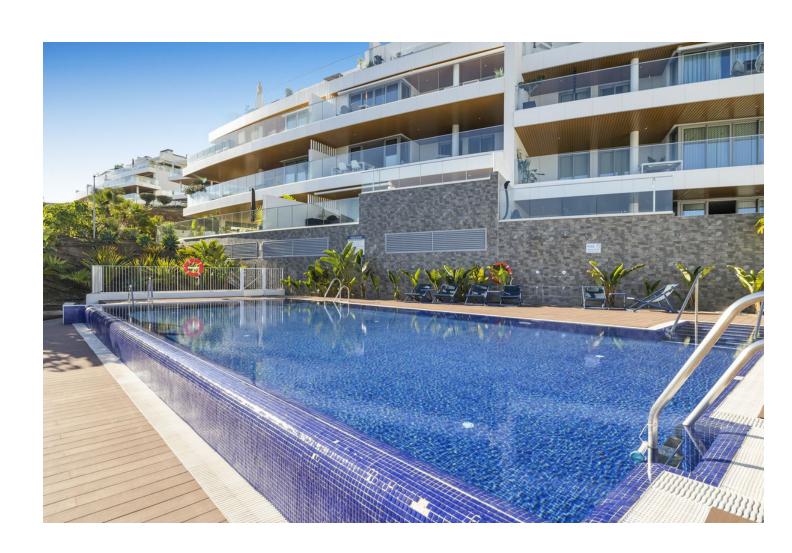

## Sales - Apartment - La Cala de Mijas 739.000€

La Cala de Mijas Apartment

Community: 5,940 EUR / year

3

3.5

170 m<sup>2</sup>

FANTASTIC APARTMENT WITH BEAUTIFUL SEA VIEW This spacious apartment is located next to the Calanova golf course, from the terrace you look out over the mountains, the golf course and the sea. The apartment has three spacious bedrooms, all with their own ensuite bathroom, in all rooms the temperature can be set separately. The bedrooms have beautiful, spacious fitted wardrobes. The heart of the house is a beautiful, very spacious living room with an open kitchen. From the living room you also have an amazing sea view. The kitchen is equipped with all necessary appliances, all finished to a high standard. The entire apartment has underfloor heating that is equipped with a heat pump. There is also an extra toilet and a laundry room. High quality materials have been used throughout the apartment, the finishing touch is fantastic! The apartment will come with two parking spaces in the garage and a storage room. The beautiful community with beautiful gardens, has two outdoor swimming pools, one of which is open all year round. You also have access to a spa with jacuzzi, sauna and Turkish bath, indoor swimming pool, a private cinema, a golf simulator, a well-equipped gym and fitness room. There is also a work/meeting room. The complex has its own concierge who is at your disposal. This beautiful complex is only a 5-minute drive from the popular resort of La Cala de Mijas and a 30-minute drive from Malaga airport. Marbella is a 25-minute drive away.