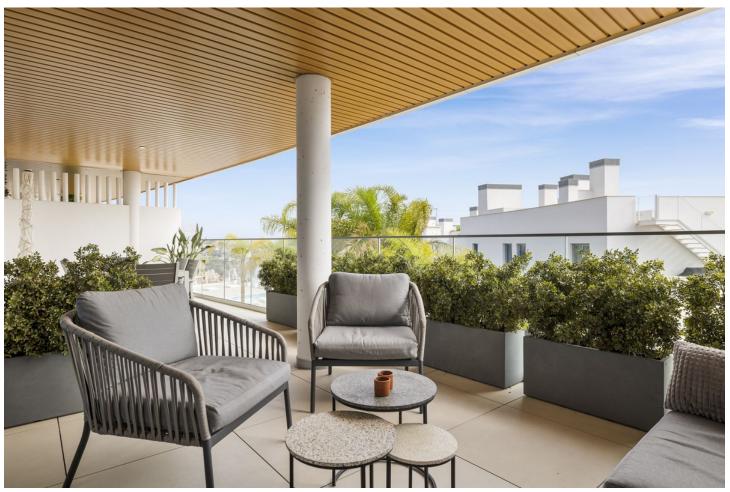

## Sales - Apartment - La Cala de Mijas 739.000€

La Cala de Mijas Apartment

Community: 5,940 EUR / year

3

3.5

170 m<sup>2</sup>

FANTASTIC APARTMENT WITH BEAUTIFUL SEA VIEW This spacious apartment is located next to the Calanova golf course, from the terrace you look out over the mountains, the golf course and the sea. The apartment has three spacious bedrooms, all with their own ensuite bathroom, in all rooms the temperature can be set separately. The bedrooms have beautiful, spacious fitted wardrobes. The heart of the house is a beautiful, very spacious living room with an open kitchen. From the living room you also have an amazing sea view. The kitchen is equipped with all necessary appliances, all finished to a high standard. The entire apartment has underfloor heating that is equipped with a heat pump. There is also an extra toilet and a laundry room. High quality materials have been used throughout the apartment, the finishing touch is fantastic! The apartment will come with two parking spaces in the garage and a storage room. The beautiful community with beautiful gardens, has two outdoor swimming pools, one of which is open all year round. You also have access to a spa with jacuzzi, sauna and Turkish bath, indoor swimming pool, a private cinema, a golf simulator, a well-equipped gym and fitness room. There is also a work/meeting room. The complex has its own concierge who is at your disposal. This beautiful complex is only a 5-minute drive from the popular resort of La Cala de Mijas and a 30-minute drive from Malaga airport. Marbella is a 25-minute drive away.