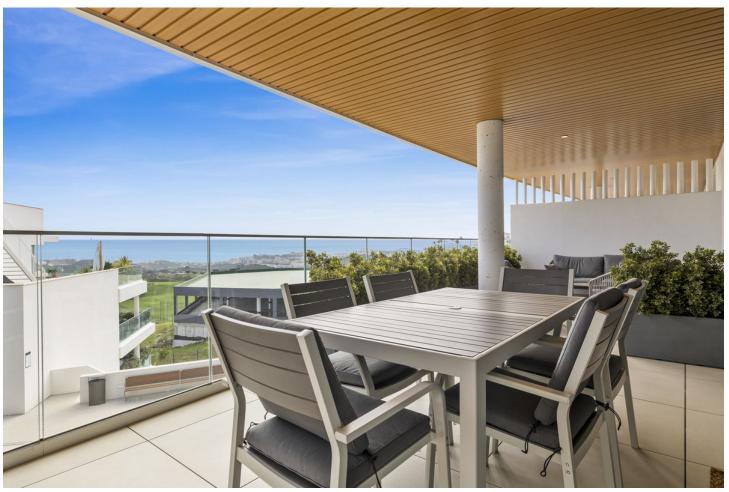

## Sales - Apartment - La Cala de Mijas 739.000€

La Cala de Mijas Apartment

Community: 5,940 EUR / year

3

3.5

170 m<sup>2</sup>

FANTASTIC APARTMENT WITH BEAUTIFUL SEA VIEW This spacious apartment is located next to the Calanova golf course, from the terrace you look out over the mountains, the golf course and the sea. The apartment has three spacious bedrooms, all with their own ensuite bathroom, in all rooms the temperature can be set separately. The bedrooms have beautiful, spacious fitted wardrobes. The heart of the house is a beautiful, very spacious living room with an open kitchen. From the living room you also have an amazing sea view. The kitchen is equipped with all necessary appliances, all finished to a high standard. The entire apartment has underfloor heating that is equipped with a heat pump. There is also an extra toilet and a laundry room. High quality materials have been used throughout the apartment, the finishing touch is fantastic! The apartment will come with two parking spaces in the garage and a storage room. The beautiful community with beautiful gardens, has two outdoor swimming pools, one of which is open all year round. You also have access to a spa with jacuzzi, sauna and Turkish bath, indoor swimming pool, a private cinema, a golf simulator, a well-equipped gym and fitness room. There is also a work/meeting room. The complex has its own concierge who is at your disposal. This beautiful complex is only a 5-minute drive from the popular resort of La Cala de Mijas and a 30-minute drive from Malaga airport. Marbella is a 25-minute drive away.