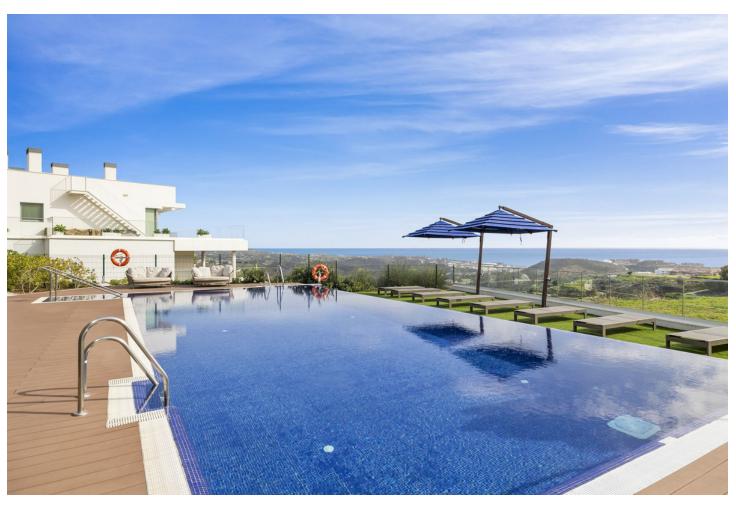

## Sales - Apartment - La Cala de Mijas 739.000€

La Cala de Mijas Apartment

Community: 5,940 EUR / year

3

3.5

170 m<sup>2</sup>

FANTASTIC APARTMENT WITH BEAUTIFUL SEA VIEW This spacious apartment is located next to the Calanova golf course, from the terrace you look out over the mountains, the golf course and the sea. The apartment has three spacious bedrooms, all with their own ensuite bathroom, in all rooms the temperature can be set separately. The bedrooms have beautiful, spacious fitted wardrobes. The heart of the house is a beautiful, very spacious living room with an open kitchen. From the living room you also have an amazing sea view. The kitchen is equipped with all necessary appliances, all finished to a high standard. The entire apartment has underfloor heating that is equipped with a heat pump. There is also an extra toilet and a laundry room. High quality materials have been used throughout the apartment, the finishing touch is fantastic! The apartment will come with two parking spaces in the garage and a storage room. The beautiful community with beautiful gardens, has two outdoor swimming pools, one of which is open all year round. You also have access to a spa with jacuzzi, sauna and Turkish bath, indoor swimming pool, a private cinema, a golf simulator, a well-equipped gym and fitness room. There is also a work/meeting room. The complex has its own concierge who is at your disposal. This beautiful complex is only a 5-minute drive from the popular resort of La Cala de Mijas and a 30-minute drive from Malaga airport. Marbella is a 25-minute drive away.