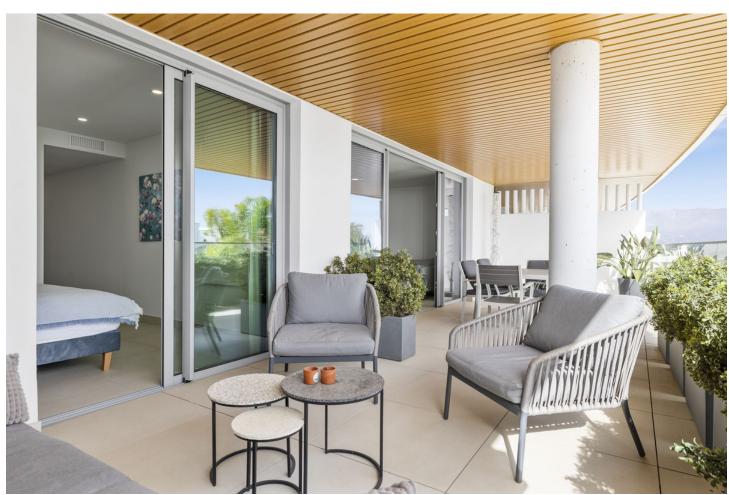

## Sales - Apartment - La Cala de Mijas 739.000€

La Cala de Mijas Apartment

Community: 5,940 EUR / year

3

3.5

170 m<sup>2</sup>

FANTASTIC APARTMENT WITH BEAUTIFUL SEA VIEW This spacious apartment is located next to the Calanova golf course, from the terrace you look out over the mountains, the golf course and the sea. The apartment has three spacious bedrooms, all with their own ensuite bathroom, in all rooms the temperature can be set separately. The bedrooms have beautiful, spacious fitted wardrobes. The heart of the house is a beautiful, very spacious living room with an open kitchen. From the living room you also have an amazing sea view. The kitchen is equipped with all necessary appliances, all finished to a high standard. The entire apartment has underfloor heating that is equipped with a heat pump. There is also an extra toilet and a laundry room. High quality materials have been used throughout the apartment, the finishing touch is fantastic! The apartment will come with two parking spaces in the garage and a storage room. The beautiful community with beautiful gardens, has two outdoor swimming pools, one of which is open all year round. You also have access to a spa with jacuzzi, sauna and Turkish bath, indoor swimming pool, a private cinema, a golf simulator, a well-equipped gym and fitness room. There is also a work/meeting room. The complex has its own concierge who is at your disposal. This beautiful complex is only a 5-minute drive from the popular resort of La Cala de Mijas and a 30-minute drive from Malaga airport. Marbella is a 25-minute drive away.