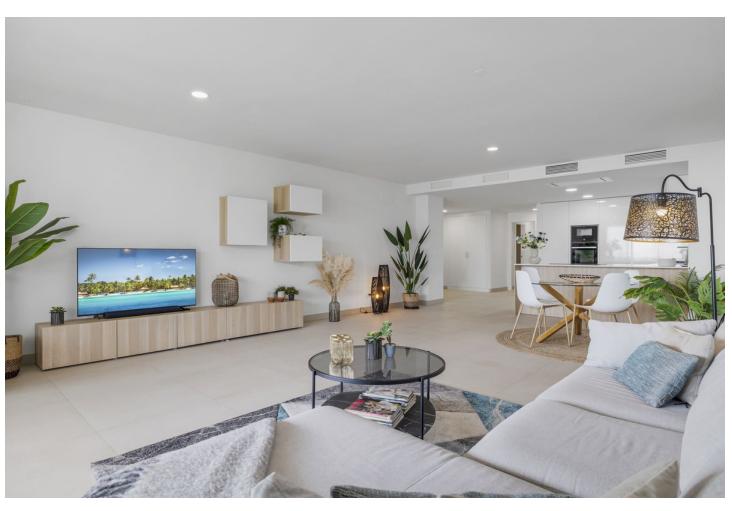

## Sales - Apartment - La Cala de Mijas 739.000€

La Cala de Mijas Apartment

Community: 5,940 EUR / year

3

3.5

170 m<sup>2</sup>

FANTASTIC APARTMENT WITH BEAUTIFUL SEA VIEW This spacious apartment is located next to the Calanova golf course, from the terrace you look out over the mountains, the golf course and the sea. The apartment has three spacious bedrooms, all with their own ensuite bathroom, in all rooms the temperature can be set separately. The bedrooms have beautiful, spacious fitted wardrobes. The heart of the house is a beautiful, very spacious living room with an open kitchen. From the living room you also have an amazing sea view. The kitchen is equipped with all necessary appliances, all finished to a high standard. The entire apartment has underfloor heating that is equipped with a heat pump. There is also an extra toilet and a laundry room. High quality materials have been used throughout the apartment, the finishing touch is fantastic! The apartment will come with two parking spaces in the garage and a storage room. The beautiful community with beautiful gardens, has two outdoor swimming pools, one of which is open all year round. You also have access to a spa with jacuzzi, sauna and Turkish bath, indoor swimming pool, a private cinema, a golf simulator, a well-equipped gym and fitness room. There is also a work/meeting room. The complex has its own concierge who is at your disposal. This beautiful complex is only a 5-minute drive from the popular resort of La Cala de Mijas and a 30-minute drive from Malaga airport. Marbella is a 25-minute drive away.