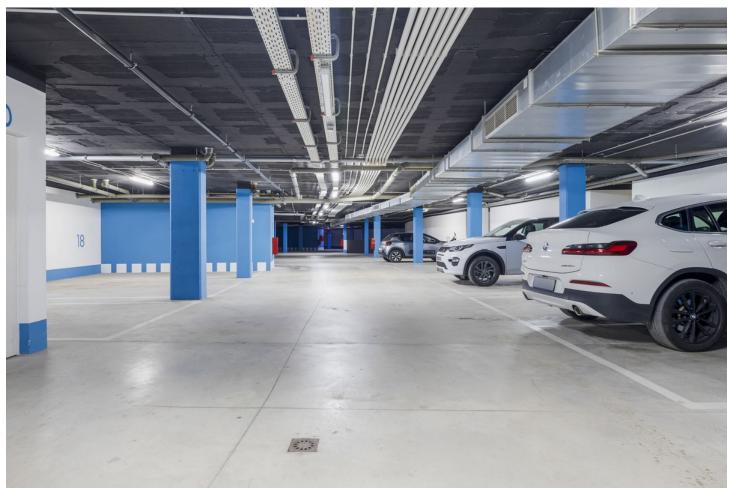

## Sales - Apartment - La Cala de Mijas 739.000€

La Cala de Mijas Apartment

Community: 5,940 EUR / year

3

3.5

170 m<sup>2</sup>

FANTASTIC APARTMENT WITH BEAUTIFUL SEA VIEW This spacious apartment is located next to the Calanova golf course, from the terrace you look out over the mountains, the golf course and the sea. The apartment has three spacious bedrooms, all with their own ensuite bathroom, in all rooms the temperature can be set separately. The bedrooms have beautiful, spacious fitted wardrobes. The heart of the house is a beautiful, very spacious living room with an open kitchen. From the living room you also have an amazing sea view. The kitchen is equipped with all necessary appliances, all finished to a high standard. The entire apartment has underfloor heating that is equipped with a heat pump. There is also an extra toilet and a laundry room. High quality materials have been used throughout the apartment, the finishing touch is fantastic! The apartment will come with two parking spaces in the garage and a storage room. The beautiful community with beautiful gardens, has two outdoor swimming pools, one of which is open all year round. You also have access to a spa with jacuzzi, sauna and Turkish bath, indoor swimming pool, a private cinema, a golf simulator, a well-equipped gym and fitness room. There is also a work/meeting room. The complex has its own concierge who is at your disposal. This beautiful complex is only a 5-minute drive from the popular resort of La Cala de Mijas and a 30-minute drive from Malaga airport. Marbella is a 25-minute drive away.