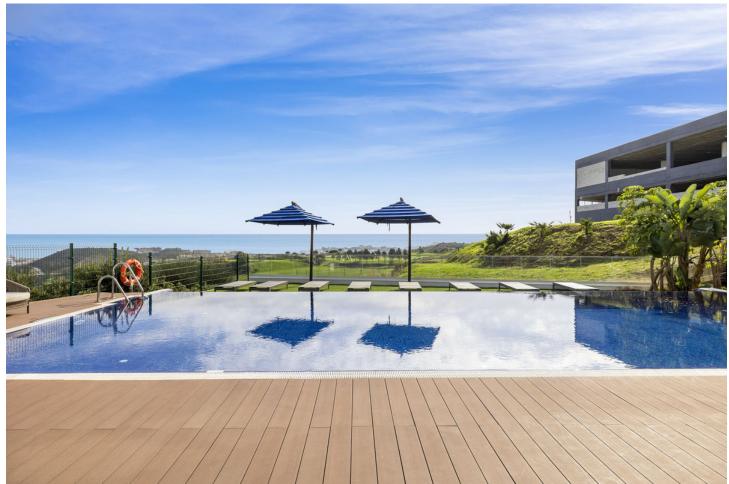

## Sales - Apartment - La Cala de Mijas 739.000€

La Cala de Mijas Apartment

Community: 5,940 EUR / year

3

3.5

170 m<sup>2</sup>

FANTASTIC APARTMENT WITH BEAUTIFUL SEA VIEW This spacious apartment is located next to the Calanova golf course, from the terrace you look out over the mountains, the golf course and the sea. The apartment has three spacious bedrooms, all with their own ensuite bathroom, in all rooms the temperature can be set separately. The bedrooms have beautiful, spacious fitted wardrobes. The heart of the house is a beautiful, very spacious living room with an open kitchen. From the living room you also have an amazing sea view. The kitchen is equipped with all necessary appliances, all finished to a high standard. The entire apartment has underfloor heating that is equipped with a heat pump. There is also an extra toilet and a laundry room. High quality materials have been used throughout the apartment, the finishing touch is fantastic! The apartment will come with two parking spaces in the garage and a storage room. The beautiful community with beautiful gardens, has two outdoor swimming pools, one of which is open all year round. You also have access to a spa with jacuzzi, sauna and Turkish bath, indoor swimming pool, a private cinema, a golf simulator, a well-equipped gym and fitness room. There is also a work/meeting room. The complex has its own concierge who is at your disposal. This beautiful complex is only a 5-minute drive from the popular resort of La Cala de Mijas and a 30-minute drive from Malaga airport. Marbella is a 25-minute drive away.