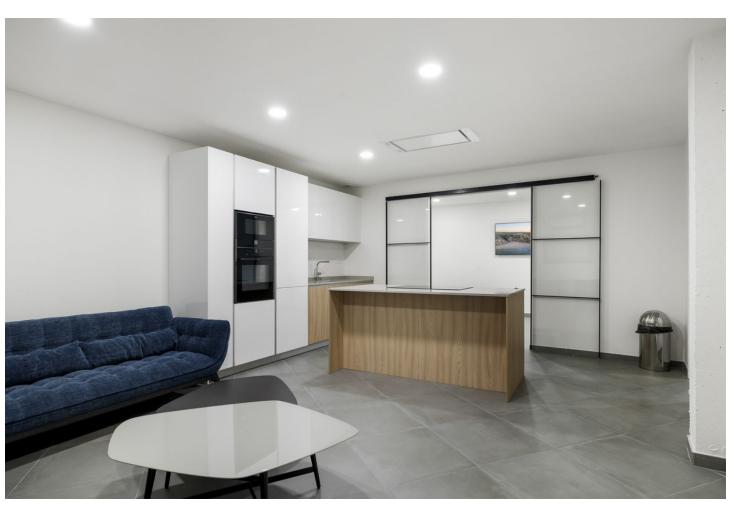

## Sales - Apartment - La Cala de Mijas 739.000€

La Cala de Mijas Apartment

Community: 5,940 EUR / year

3

3.5

170 m<sup>2</sup>

FANTASTIC APARTMENT WITH BEAUTIFUL SEA VIEW This spacious apartment is located next to the Calanova golf course, from the terrace you look out over the mountains, the golf course and the sea. The apartment has three spacious bedrooms, all with their own ensuite bathroom, in all rooms the temperature can be set separately. The bedrooms have beautiful, spacious fitted wardrobes. The heart of the house is a beautiful, very spacious living room with an open kitchen. From the living room you also have an amazing sea view. The kitchen is equipped with all necessary appliances, all finished to a high standard. The entire apartment has underfloor heating that is equipped with a heat pump. There is also an extra toilet and a laundry room. High quality materials have been used throughout the apartment, the finishing touch is fantastic! The apartment will come with two parking spaces in the garage and a storage room. The beautiful community with beautiful gardens, has two outdoor swimming pools, one of which is open all year round. You also have access to a spa with jacuzzi, sauna and Turkish bath, indoor swimming pool, a private cinema, a golf simulator, a well-equipped gym and fitness room. There is also a work/meeting room. The complex has its own concierge who is at your disposal. This beautiful complex is only a 5-minute drive from the popular resort of La Cala de Mijas and a 30-minute drive from Malaga airport. Marbella is a 25-minute drive away.