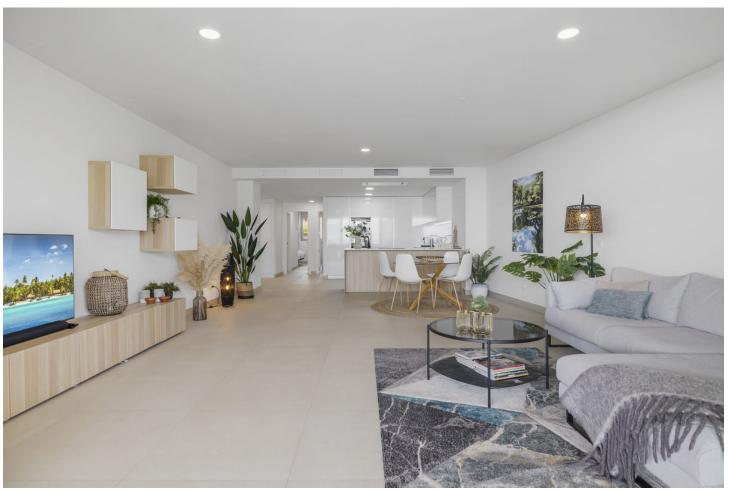

## Sales - Apartment - La Cala de Mijas 739.000€

La Cala de Mijas Apartment

Community: 5,940 EUR / year

3

3.5

170 m<sup>2</sup>

FANTASTIC APARTMENT WITH BEAUTIFUL SEA VIEW This spacious apartment is located next to the Calanova golf course, from the terrace you look out over the mountains, the golf course and the sea. The apartment has three spacious bedrooms, all with their own ensuite bathroom, in all rooms the temperature can be set separately. The bedrooms have beautiful, spacious fitted wardrobes. The heart of the house is a beautiful, very spacious living room with an open kitchen. From the living room you also have an amazing sea view. The kitchen is equipped with all necessary appliances, all finished to a high standard. The entire apartment has underfloor heating that is equipped with a heat pump. There is also an extra toilet and a laundry room. High quality materials have been used throughout the apartment, the finishing touch is fantastic! The apartment will come with two parking spaces in the garage and a storage room. The beautiful community with beautiful gardens, has two outdoor swimming pools, one of which is open all year round. You also have access to a spa with jacuzzi, sauna and Turkish bath, indoor swimming pool, a private cinema, a golf simulator, a well-equipped gym and fitness room. There is also a work/meeting room. The complex has its own concierge who is at your disposal. This beautiful complex is only a 5-minute drive from the popular resort of La Cala de Mijas and a 30-minute drive from Malaga airport. Marbella is a 25-minute drive away.