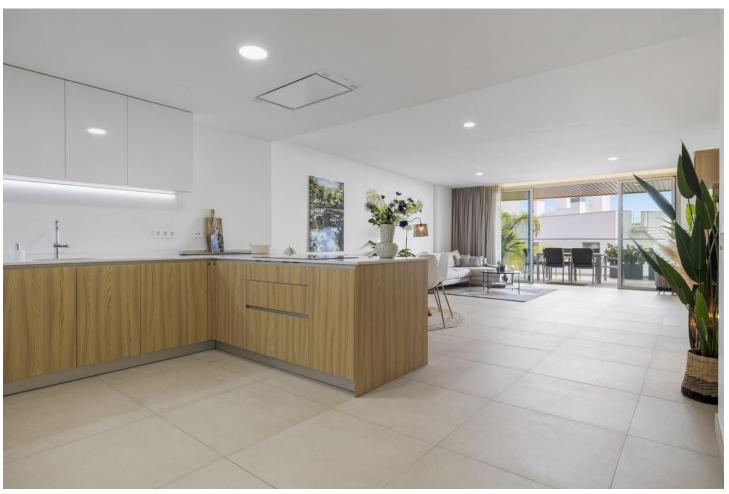

## Sales - Apartment - La Cala de Mijas 739.000€

La Cala de Mijas Apartment

Community: 5,940 EUR / year

3

3.5

170 m<sup>2</sup>

FANTASTIC APARTMENT WITH BEAUTIFUL SEA VIEW This spacious apartment is located next to the Calanova golf course, from the terrace you look out over the mountains, the golf course and the sea. The apartment has three spacious bedrooms, all with their own ensuite bathroom, in all rooms the temperature can be set separately. The bedrooms have beautiful, spacious fitted wardrobes. The heart of the house is a beautiful, very spacious living room with an open kitchen. From the living room you also have an amazing sea view. The kitchen is equipped with all necessary appliances, all finished to a high standard. The entire apartment has underfloor heating that is equipped with a heat pump. There is also an extra toilet and a laundry room. High quality materials have been used throughout the apartment, the finishing touch is fantastic! The apartment will come with two parking spaces in the garage and a storage room. The beautiful community with beautiful gardens, has two outdoor swimming pools, one of which is open all year round. You also have access to a spa with jacuzzi, sauna and Turkish bath, indoor swimming pool, a private cinema, a golf simulator, a well-equipped gym and fitness room. There is also a work/meeting room. The complex has its own concierge who is at your disposal. This beautiful complex is only a 5-minute drive from the popular resort of La Cala de Mijas and a 30-minute drive from Malaga airport. Marbella is a 25-minute drive away.