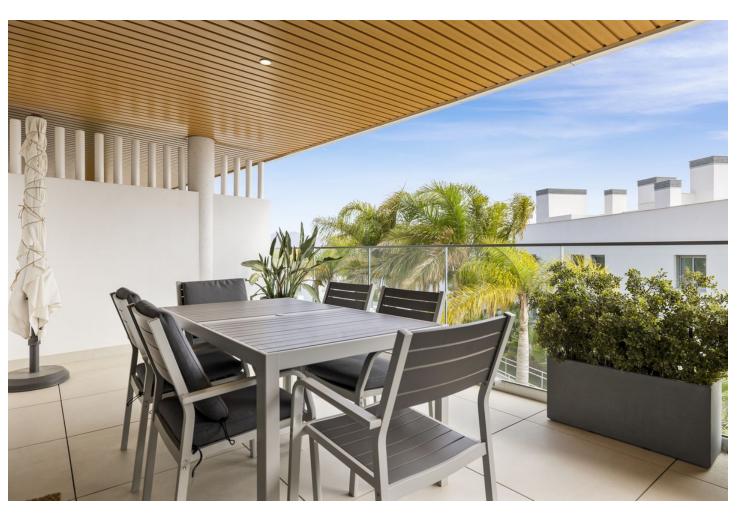

## Sales - Apartment - La Cala de Mijas 739.000€

La Cala de Mijas Apartment

Community: 5,940 EUR / year

3

3.5

170 m<sup>2</sup>

FANTASTIC APARTMENT WITH BEAUTIFUL SEA VIEW This spacious apartment is located next to the Calanova golf course, from the terrace you look out over the mountains, the golf course and the sea. The apartment has three spacious bedrooms, all with their own ensuite bathroom, in all rooms the temperature can be set separately. The bedrooms have beautiful, spacious fitted wardrobes. The heart of the house is a beautiful, very spacious living room with an open kitchen. From the living room you also have an amazing sea view. The kitchen is equipped with all necessary appliances, all finished to a high standard. The entire apartment has underfloor heating that is equipped with a heat pump. There is also an extra toilet and a laundry room. High quality materials have been used throughout the apartment, the finishing touch is fantastic! The apartment will come with two parking spaces in the garage and a storage room. The beautiful community with beautiful gardens, has two outdoor swimming pools, one of which is open all year round. You also have access to a spa with jacuzzi, sauna and Turkish bath, indoor swimming pool, a private cinema, a golf simulator, a well-equipped gym and fitness room. There is also a work/meeting room. The complex has its own concierge who is at your disposal. This beautiful complex is only a 5-minute drive from the popular resort of La Cala de Mijas and a 30-minute drive from Malaga airport. Marbella is a 25-minute drive away.