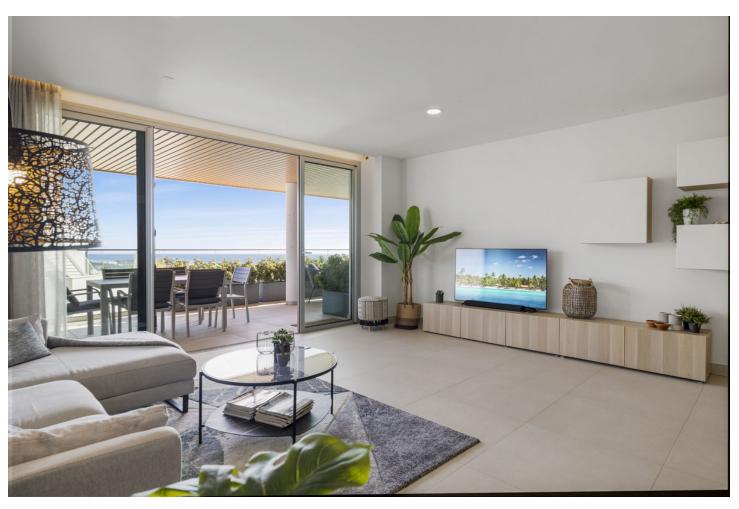

## Sales - Apartment - La Cala de Mijas 739.000€

La Cala de Mijas Apartment

Community: 5,940 EUR / year

3

3.5

170 m<sup>2</sup>

FANTASTIC APARTMENT WITH BEAUTIFUL SEA VIEW This spacious apartment is located next to the Calanova golf course, from the terrace you look out over the mountains, the golf course and the sea. The apartment has three spacious bedrooms, all with their own ensuite bathroom, in all rooms the temperature can be set separately. The bedrooms have beautiful, spacious fitted wardrobes. The heart of the house is a beautiful, very spacious living room with an open kitchen. From the living room you also have an amazing sea view. The kitchen is equipped with all necessary appliances, all finished to a high standard. The entire apartment has underfloor heating that is equipped with a heat pump. There is also an extra toilet and a laundry room. High quality materials have been used throughout the apartment, the finishing touch is fantastic! The apartment will come with two parking spaces in the garage and a storage room. The beautiful community with beautiful gardens, has two outdoor swimming pools, one of which is open all year round. You also have access to a spa with jacuzzi, sauna and Turkish bath, indoor swimming pool, a private cinema, a golf simulator, a well-equipped gym and fitness room. There is also a work/meeting room. The complex has its own concierge who is at your disposal. This beautiful complex is only a 5-minute drive from the popular resort of La Cala de Mijas and a 30-minute drive from Malaga airport. Marbella is a 25-minute drive away.