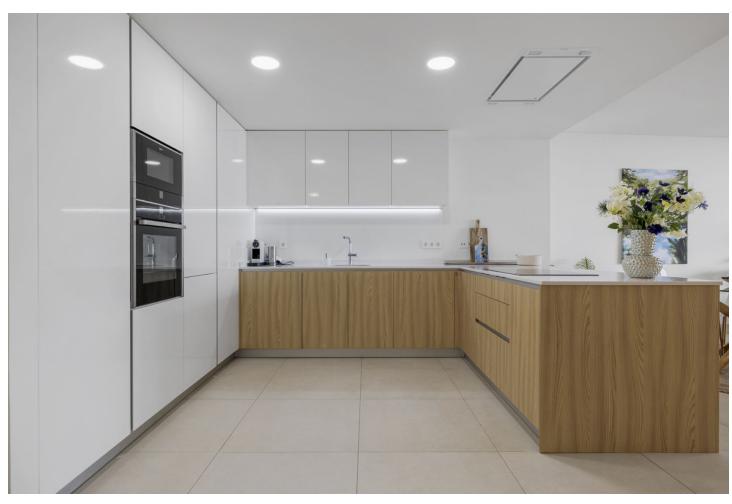

## Sales - Apartment - La Cala de Mijas 739.000€

La Cala de Mijas Apartment

Community: 5,940 EUR / year

3

3.5

170 m<sup>2</sup>

FANTASTIC APARTMENT WITH BEAUTIFUL SEA VIEW This spacious apartment is located next to the Calanova golf course, from the terrace you look out over the mountains, the golf course and the sea. The apartment has three spacious bedrooms, all with their own ensuite bathroom, in all rooms the temperature can be set separately. The bedrooms have beautiful, spacious fitted wardrobes. The heart of the house is a beautiful, very spacious living room with an open kitchen. From the living room you also have an amazing sea view. The kitchen is equipped with all necessary appliances, all finished to a high standard. The entire apartment has underfloor heating that is equipped with a heat pump. There is also an extra toilet and a laundry room. High quality materials have been used throughout the apartment, the finishing touch is fantastic! The apartment will come with two parking spaces in the garage and a storage room. The beautiful community with beautiful gardens, has two outdoor swimming pools, one of which is open all year round. You also have access to a spa with jacuzzi, sauna and Turkish bath, indoor swimming pool, a private cinema, a golf simulator, a well-equipped gym and fitness room. There is also a work/meeting room. The complex has its own concierge who is at your disposal. This beautiful complex is only a 5-minute drive from the popular resort of La Cala de Mijas and a 30-minute drive from Malaga airport. Marbella is a 25-minute drive away.