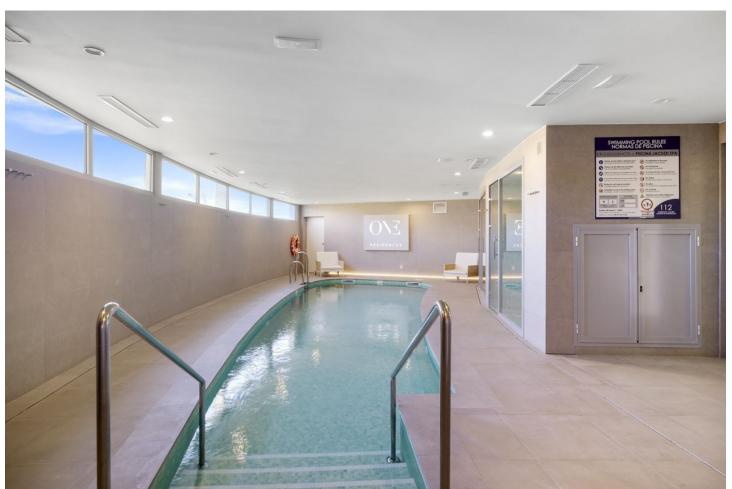

## Sales - Apartment - La Cala de Mijas 739.000€

La Cala de Mijas Apartment

Community: 5,940 EUR / year

3

3.5

170 m<sup>2</sup>

FANTASTIC APARTMENT WITH BEAUTIFUL SEA VIEW This spacious apartment is located next to the Calanova golf course, from the terrace you look out over the mountains, the golf course and the sea. The apartment has three spacious bedrooms, all with their own ensuite bathroom, in all rooms the temperature can be set separately. The bedrooms have beautiful, spacious fitted wardrobes. The heart of the house is a beautiful, very spacious living room with an open kitchen. From the living room you also have an amazing sea view. The kitchen is equipped with all necessary appliances, all finished to a high standard. The entire apartment has underfloor heating that is equipped with a heat pump. There is also an extra toilet and a laundry room. High quality materials have been used throughout the apartment, the finishing touch is fantastic! The apartment will come with two parking spaces in the garage and a storage room. The beautiful community with beautiful gardens, has two outdoor swimming pools, one of which is open all year round. You also have access to a spa with jacuzzi, sauna and Turkish bath, indoor swimming pool, a private cinema, a golf simulator, a well-equipped gym and fitness room. There is also a work/meeting room. The complex has its own concierge who is at your disposal. This beautiful complex is only a 5-minute drive from the popular resort of La Cala de Mijas and a 30-minute drive from Malaga airport. Marbella is a 25-minute drive away.