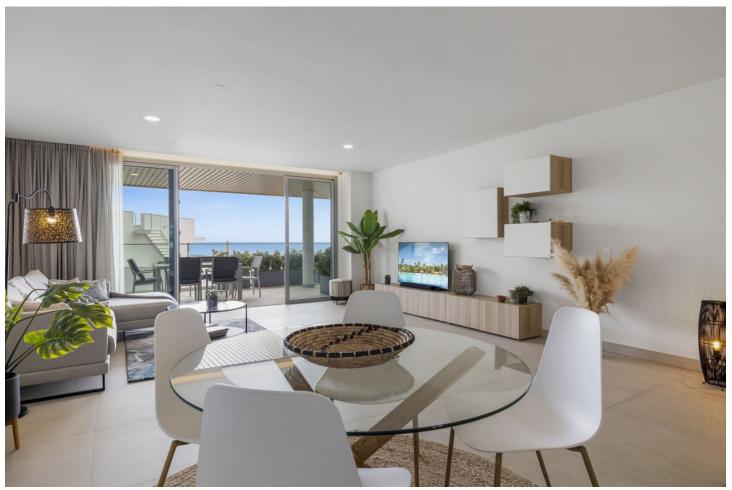

## Sales - Apartment - La Cala de Mijas 739.000€

La Cala de Mijas Apartment

Community: 5,940 EUR / year

3

3.5

170 m<sup>2</sup>

FANTASTIC APARTMENT WITH BEAUTIFUL SEA VIEW This spacious apartment is located next to the Calanova golf course, from the terrace you look out over the mountains, the golf course and the sea. The apartment has three spacious bedrooms, all with their own ensuite bathroom, in all rooms the temperature can be set separately. The bedrooms have beautiful, spacious fitted wardrobes. The heart of the house is a beautiful, very spacious living room with an open kitchen. From the living room you also have an amazing sea view. The kitchen is equipped with all necessary appliances, all finished to a high standard. The entire apartment has underfloor heating that is equipped with a heat pump. There is also an extra toilet and a laundry room. High quality materials have been used throughout the apartment, the finishing touch is fantastic! The apartment will come with two parking spaces in the garage and a storage room. The beautiful community with beautiful gardens, has two outdoor swimming pools, one of which is open all year round. You also have access to a spa with jacuzzi, sauna and Turkish bath, indoor swimming pool, a private cinema, a golf simulator, a well-equipped gym and fitness room. There is also a work/meeting room. The complex has its own concierge who is at your disposal. This beautiful complex is only a 5-minute drive from the popular resort of La Cala de Mijas and a 30-minute drive from Malaga airport. Marbella is a 25-minute drive away.