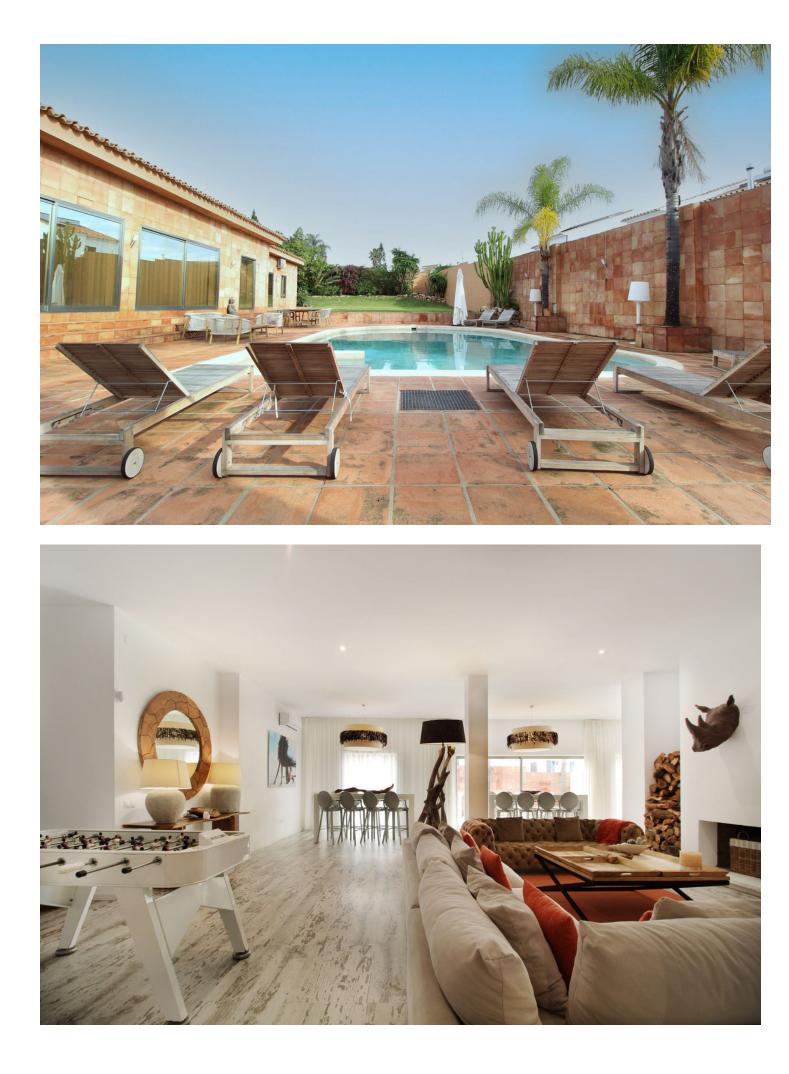

## Sales - House - Atalaya 2.400.000€

Situated in the highly desirable area of Atalaya, just a short distance from San Pedro, Estepona, and Benahavis, this spacious, fully refurbished villa offers a blend of style and comfort, with most of the living space conveniently laid out on one level. Built on a large, private plot, the villa's thoughtful design creates an airy and spacious ambiance throughout. As you enter the welcoming hallway, you are immediately struck by the sense of openness, with the living area unfolding before you. To your left, the beautifully designed open kitchen exudes a natural Ibizan charm, a theme echoed throughout the villa. The living area is thoughtfully arranged in an "L" shape, featuring large patio doors that lead to the garden and pool, allowing abundant natural light to flood the living and dining spaces. The villa boasts three generously sized bedroom suites on the main level, including a grand principal suite. On the lower level, you'll find a fourth bedroom with its own private access, offering enough space to be converted into a self-contained apartment if desired. The outdoor area is equally impressive, with a fully equipped kitchen and BBQ space adjacent to the pool, making it ideal for entertaining. Ample parking is available for several vehicles. Additionally, the property allows for expansion, with the potential to build an extra 250m<sup>2</sup> or add an upper level if needed.