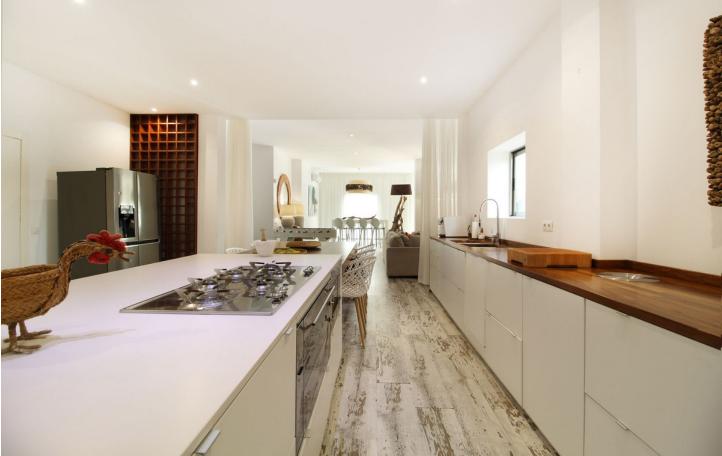

## Sales - House - Atalaya 2.400.000€

Situated in the highly desirable area of Atalaya, just a short distance from San Pedro, Estepona, and Benahavis, this spacious, fully refurbished villa offers a blend of style and comfort, with most of the living space conveniently laid out on one level. Built on a large, private plot, the villa's thoughtful design creates an airy and spacious ambiance throughout. As you enter the welcoming hallway, you are immediately struck by the sense of openness, with the living area unfolding before you. To your left, the beautifully designed open kitchen exudes a natural Ibizan charm, a theme echoed throughout the villa. The living area is thoughtfully arranged in an "L" shape, featuring large patio doors that lead to the garden and pool, allowing abundant natural light to flood the living and dining spaces. The villa boasts three generously sized bedroom suites on the main level, including a grand principal suite. On the lower level, you'll find a fourth bedroom with its own private access, offering enough space to be converted into a self-contained apartment if desired. The outdoor area is equally impressive, with a fully equipped kitchen and BBQ space adjacent to the pool, making it ideal for entertaining. Ample parking is available for several vehicles. Additionally, the property allows for expansion, with the potential to build an extra 250m<sup>2</sup> or add an upper level if needed.

Features Vear Transport

Category Luxury Resale Pool Private

Kitchen Fully Fitted