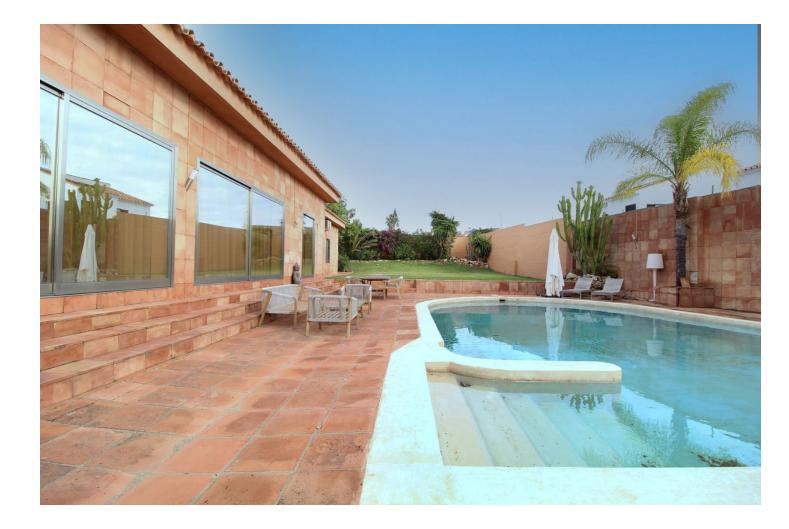

## Sales - House - Atalaya 2.400.000€

Situated in the highly desirable area of Atalaya, just a short distance from San Pedro, Estepona, and Benahavis, this spacious, fully refurbished villa offers a blend of style and comfort, with most of the living space conveniently laid out on one level. Built on a large, private plot, the villa's thoughtful design creates an airy and spacious ambiance throughout. As you enter the welcoming hallway, you are immediately struck by the sense of openness, with the living area unfolding before you. To your left, the beautifully designed open kitchen exudes a natural Ibizan charm, a theme echoed throughout the villa. The living area is thoughtfully arranged in an "L" shape, featuring large patio doors that lead to the garden and pool, allowing abundant natural light to flood the living and dining spaces. The villa boasts three generously sized bedroom suites on the main level, including a grand principal suite. On the lower level, you'll find a fourth bedroom with its own private access, offering enough space to be converted into a self-contained apartment if desired. The outdoor area is equally impressive, with a fully equipped kitchen and BBQ space adjacent to the pool, making it ideal for entertaining. Ample parking is available for several vehicles. Additionally, the property allows for expansion, with the potential to build an extra 250m<sup>2</sup> or add an upper level if needed.

Features Vear Transport

Category Luxury Resale Pool Private

Kitchen Fully Fitted