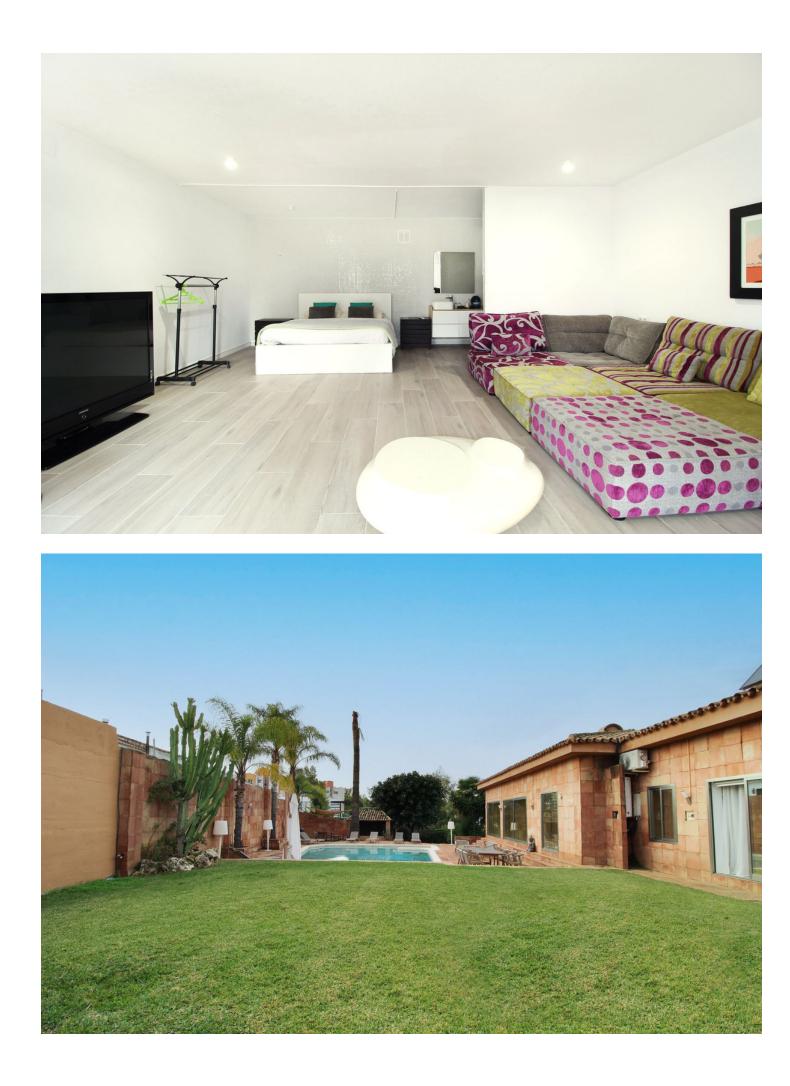

## Sales - House - Atalaya 2.400.000€

Situated in the highly desirable area of Atalaya, just a short distance from San Pedro, Estepona, and Benahavis, this spacious, fully refurbished villa offers a blend of style and comfort, with most of the living space conveniently laid out on one level. Built on a large, private plot, the villa's thoughtful design creates an airy and spacious ambiance throughout. As you enter the welcoming hallway, you are immediately struck by the sense of openness, with the living area unfolding before you. To your left, the beautifully designed open kitchen exudes a natural Ibizan charm, a theme echoed throughout the villa. The living area is thoughtfully arranged in an "L" shape, featuring large patio doors that lead to the garden and pool, allowing abundant natural light to flood the living and dining spaces. The villa boasts three generously sized bedroom suites on the main level, including a grand principal suite. On the lower level, you'll find a fourth bedroom with its own private access, offering enough space to be converted into a self-contained apartment if desired. The outdoor area is equally impressive, with a fully equipped kitchen and BBQ space adjacent to the pool, making it ideal for entertaining. Ample parking is available for several vehicles. Additionally, the property allows for expansion, with the potential to build an extra 250m<sup>2</sup> or add an upper level if needed.

Features Vear Transport

Category Luxury Resale Pool Private

Kitchen Fully Fitted