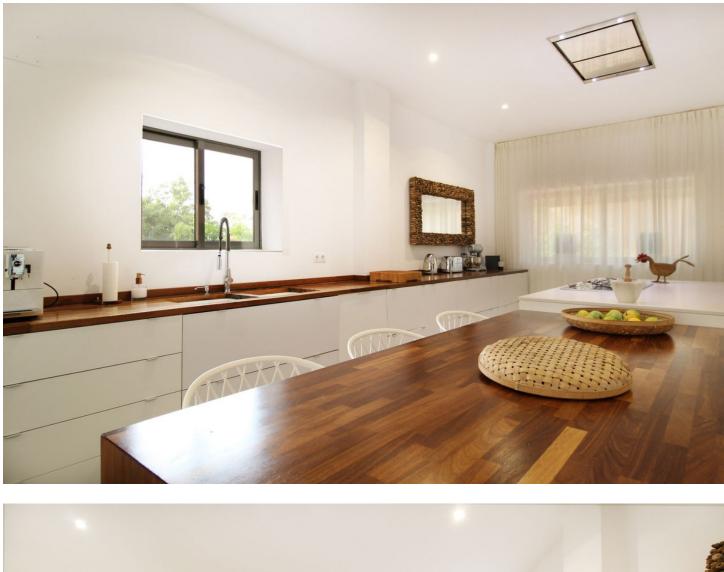

## Sales - House - Atalaya 2.400.000€

Situated in the highly desirable area of Atalaya, just a short distance from San Pedro, Estepona, and Benahavis, this spacious, fully refurbished villa offers a blend of style and comfort, with most of the living space conveniently laid out on one level. Built on a large, private plot, the villa's thoughtful design creates an airy and spacious ambiance throughout. As you enter the welcoming hallway, you are immediately struck by the sense of openness, with the living area unfolding before you. To your left, the beautifully designed open kitchen exudes a natural Ibizan charm, a theme echoed throughout the villa. The living area is thoughtfully arranged in an "L" shape, featuring large patio doors that lead to the garden and pool, allowing abundant natural light to flood the living and dining spaces. The villa boasts three generously sized bedroom suites on the main level, including a grand principal suite. On the lower level, you'll find a fourth bedroom with its own private access, offering enough space to be converted into a self-contained apartment if desired. The outdoor area is equally impressive, with a fully equipped kitchen and BBQ space adjacent to the pool, making it ideal for entertaining. Ample parking is available for several vehicles. Additionally, the property allows for expansion, with the potential to build an extra 250m<sup>2</sup> or add an upper level if needed.