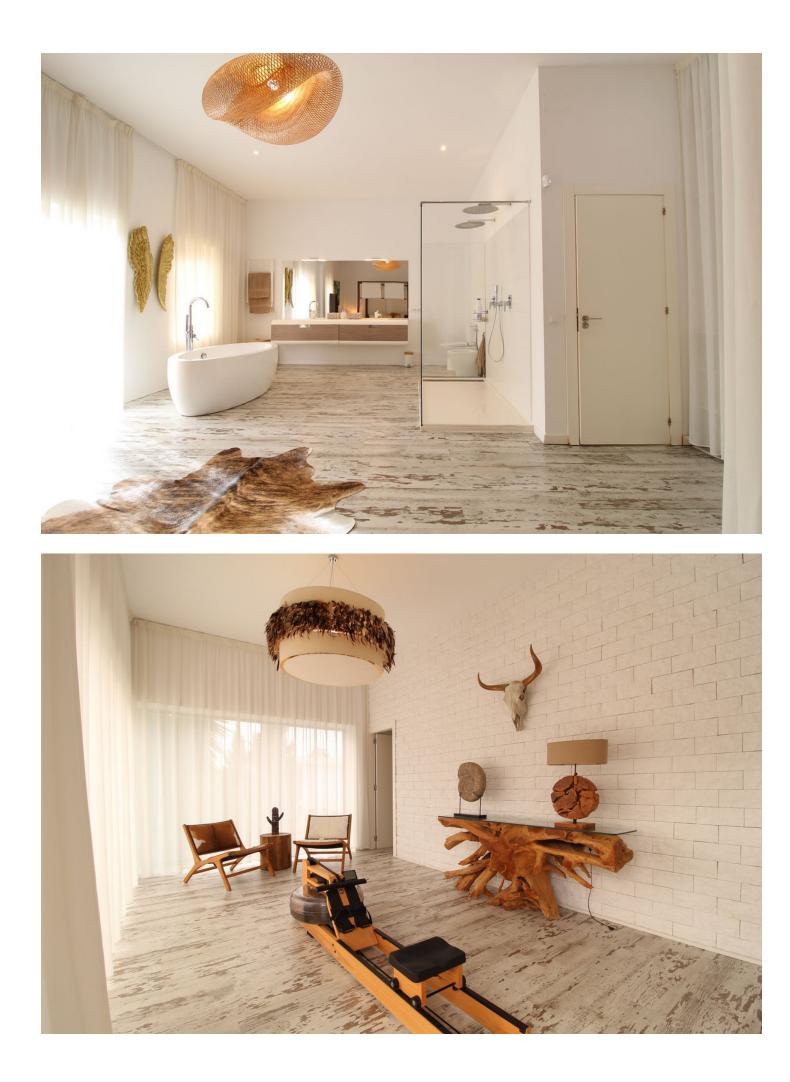

## Sales - House - Atalaya 2.400.000€

Situated in the highly desirable area of Atalaya, just a short distance from San Pedro, Estepona, and Benahavis, this spacious, fully refurbished villa offers a blend of style and comfort, with most of the living space conveniently laid out on one level. Built on a large, private plot, the villa's thoughtful design creates an airy and spacious ambiance throughout. As you enter the welcoming hallway, you are immediately struck by the sense of openness, with the living area unfolding before you. To your left, the beautifully designed open kitchen exudes a natural Ibizan charm, a theme echoed throughout the villa. The living area is thoughtfully arranged in an "L" shape, featuring large patio doors that lead to the garden and pool, allowing abundant natural light to flood the living and dining spaces. The villa boasts three generously sized bedroom suites on the main level, including a grand principal suite. On the lower level, you'll find a fourth bedroom with its own private access, offering enough space to be converted into a self-contained apartment if desired. The outdoor area is equally impressive, with a fully equipped kitchen and BBQ space adjacent to the pool, making it ideal for entertaining. Ample parking is available for several vehicles. Additionally, the property allows for expansion, with the potential to build an extra 250m<sup>2</sup> or add an upper level if needed.