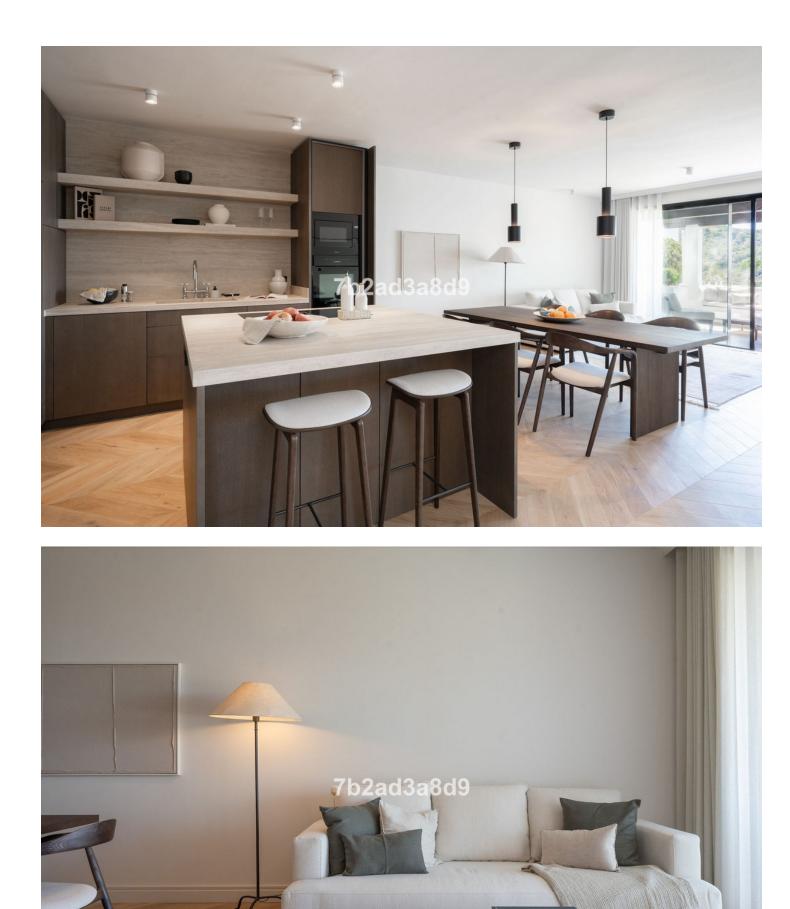

#### Apartment

Rubbish: 20 EUR / year

3

Every aspect of the apartment is carefully designed: wooden floors, custom wood carpentry wardrobes, natural fabrics and textures, large-format stone tiles in the bathrooms completed with faucets from Dornbracht, and an open designer kitchen from Danespan with Miele appliances. The first floor Includes three spacious bedrooms, including a bedroom with an own bathroom. A large dining table and a spacious living area that connects to an outdoor terrace. Upstairs takes you to the master suite and the grand terrace, with a walk-in closet, a large master bathroom, and access to a private terrace. The terrace offers panoramic views of La Concha, the Mediterranean Sea, and La Quinta Golf nestled in between.