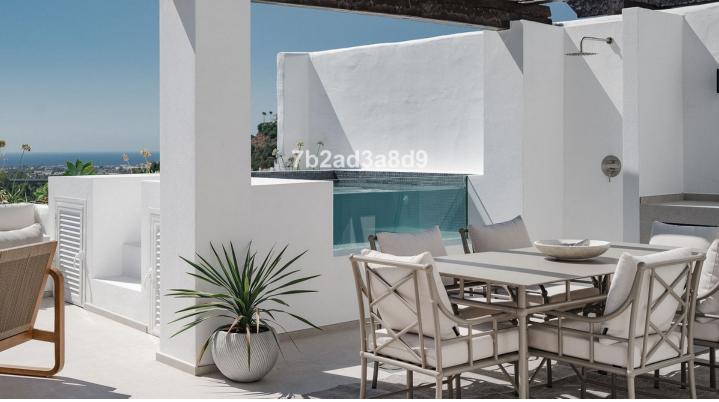

#### Apartment

Rubbish: 20 EUR / year

3

Every aspect of the apartment is carefully designed: wooden floors, custom wood carpentry wardrobes, natural fabrics and textures, large-format stone tiles in the bathrooms completed with faucets from Dornbracht, and an open designer kitchen from Danespan with Miele appliances. The first floor Includes three spacious bedrooms, including a bedroom with an own bathroom. A large dining table and a spacious living area that connects to an outdoor terrace. Upstairs takes you to the master suite and the grand terrace, with a walk-in closet, a large master bathroom, and access to a private terrace. The terrace offers panoramic views of La Concha, the Mediterranean Sea, and La Quinta Golf nestled in between.