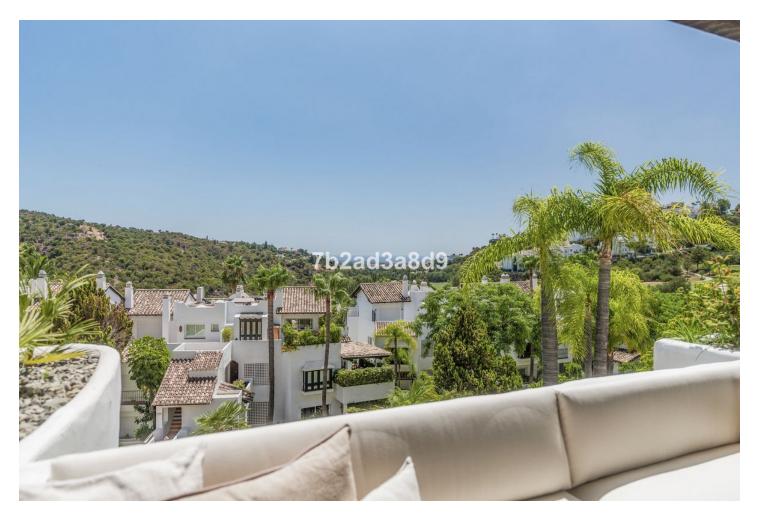

#### Apartment

Rubbish: 20 EUR / year

3

Every aspect of the apartment is carefully designed: wooden floors, custom wood carpentry wardrobes, natural fabrics and textures, large-format stone tiles in the bathrooms completed with faucets from Dornbracht, and an open designer kitchen from Danespan with Miele appliances. The first floor Includes three spacious bedrooms, including a bedroom with an own bathroom. A large dining table and a spacious living area that connects to an outdoor terrace. Upstairs takes you to the master suite and the grand terrace, with a walk-in closet, a large master bathroom, and access to a private terrace. The terrace offers panoramic views of La Concha, the Mediterranean Sea, and La Quinta Golf nestled in between.

# Urbanisation Climate Control

- Air Conditioning
- ✓ Hot A/C
- Cold A/C
- Central Heating

Kitchen

\star Fully Fitted

Utilities Electricity

Drinkable Water

Orientation South South West West Views

Sea Mountain Golf Panoramic