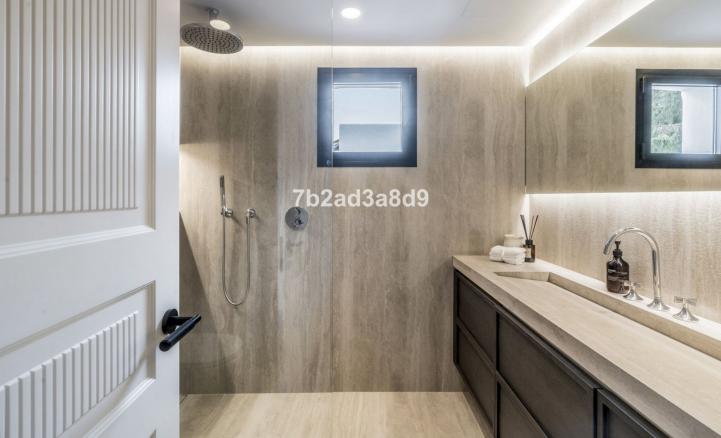

#### Apartment

Rubbish: 20 EUR / year

3

Every aspect of the apartment is carefully designed: wooden floors, custom wood carpentry wardrobes, natural fabrics and textures, large-format stone tiles in the bathrooms completed with faucets from Dornbracht, and an open designer kitchen from Danespan with Miele appliances. The first floor Includes three spacious bedrooms, including a bedroom with an own bathroom. A large dining table and a spacious living area that connects to an outdoor terrace. Upstairs takes you to the master suite and the grand terrace, with a walk-in closet, a large master bathroom, and access to a private terrace. The terrace offers panoramic views of La Concha, the Mediterranean Sea, and La Quinta Golf nestled in between.