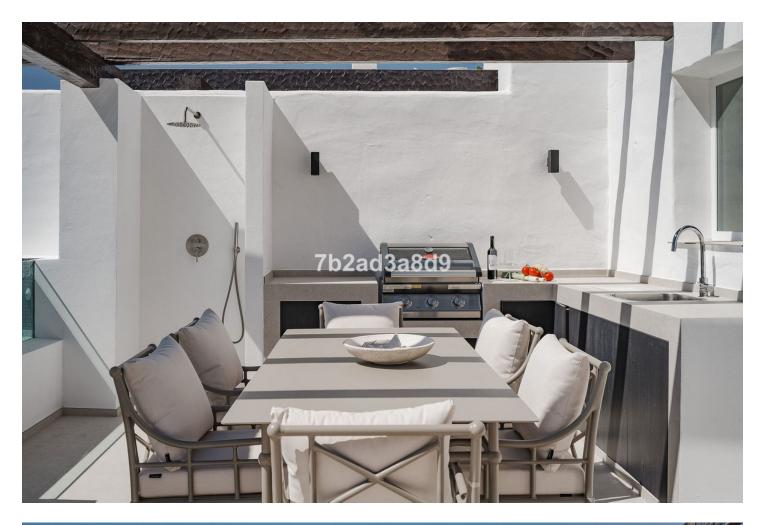

#### Apartment

Rubbish: 20 EUR / year

3

Every aspect of the apartment is carefully designed: wooden floors, custom wood carpentry wardrobes, natural fabrics and textures, large-format stone tiles in the bathrooms completed with faucets from Dornbracht, and an open designer kitchen from Danespan with Miele appliances. The first floor Includes three spacious bedrooms, including a bedroom with an own bathroom. A large dining table and a spacious living area that connects to an outdoor terrace. Upstairs takes you to the master suite and the grand terrace, with a walk-in closet, a large master bathroom, and access to a private terrace. The terrace offers panoramic views of La Concha, the Mediterranean Sea, and La Quinta Golf nestled in between.