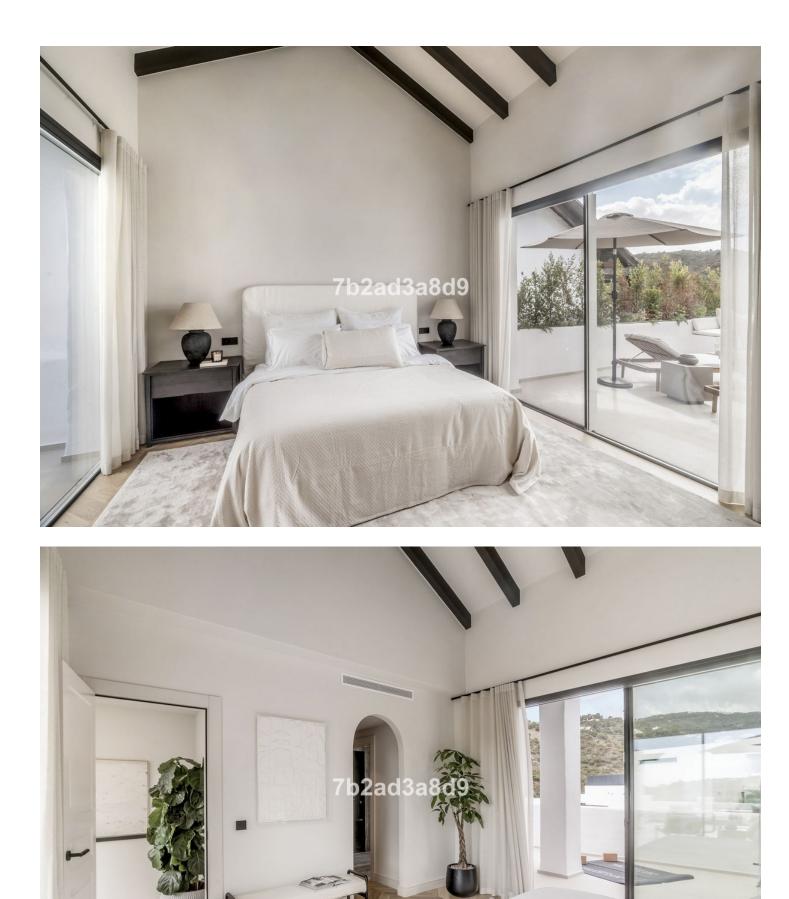

#### Apartment

Rubbish: 20 EUR / year

3

Every aspect of the apartment is carefully designed: wooden floors, custom wood carpentry wardrobes, natural fabrics and textures, large-format stone tiles in the bathrooms completed with faucets from Dornbracht, and an open designer kitchen from Danespan with Miele appliances. The first floor Includes three spacious bedrooms, including a bedroom with an own bathroom. A large dining table and a spacious living area that connects to an outdoor terrace. Upstairs takes you to the master suite and the grand terrace, with a walk-in closet, a large master bathroom, and access to a private terrace. The terrace offers panoramic views of La Concha, the Mediterranean Sea, and La Quinta Golf nestled in between.