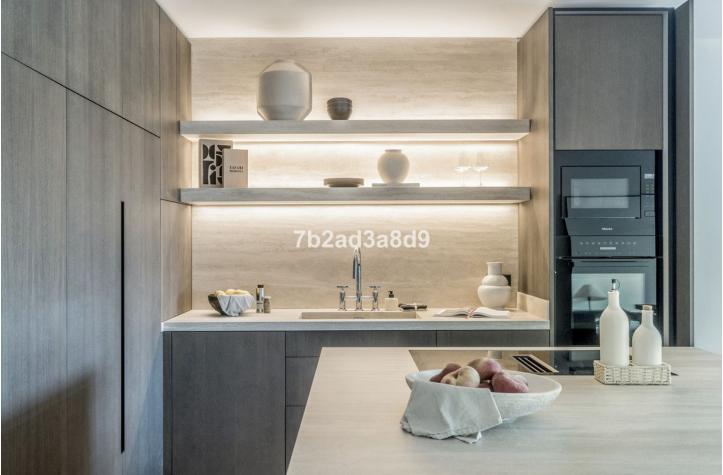

#### Apartment

Rubbish: 20 EUR / year

3

Every aspect of the apartment is carefully designed: wooden floors, custom wood carpentry wardrobes, natural fabrics and textures, large-format stone tiles in the bathrooms completed with faucets from Dornbracht, and an open designer kitchen from Danespan with Miele appliances. The first floor Includes three spacious bedrooms, including a bedroom with an own bathroom. A large dining table and a spacious living area that connects to an outdoor terrace. Upstairs takes you to the master suite and the grand terrace, with a walk-in closet, a large master bathroom, and access to a private terrace. The terrace offers panoramic views of La Concha, the Mediterranean Sea, and La Quinta Golf nestled in between.