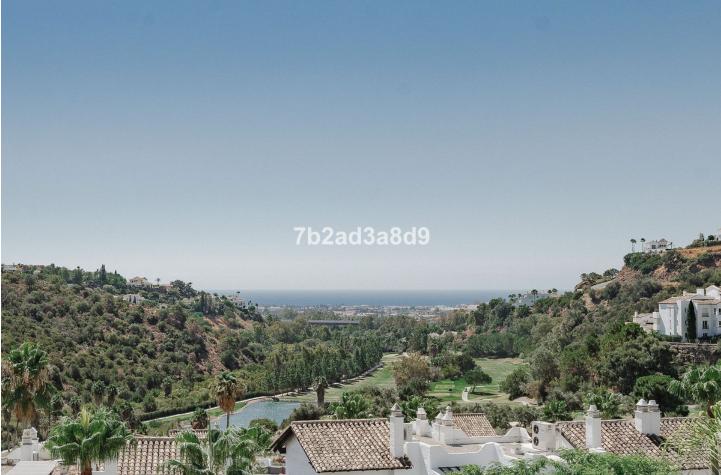

#### Apartment

Rubbish: 20 EUR / year

3

Every aspect of the apartment is carefully designed: wooden floors, custom wood carpentry wardrobes, natural fabrics and textures, large-format stone tiles in the bathrooms completed with faucets from Dornbracht, and an open designer kitchen from Danespan with Miele appliances. The first floor Includes three spacious bedrooms, including a bedroom with an own bathroom. A large dining table and a spacious living area that connects to an outdoor terrace. Upstairs takes you to the master suite and the grand terrace, with a walk-in closet, a large master bathroom, and access to a private terrace. The terrace offers panoramic views of La Concha, the Mediterranean Sea, and La Quinta Golf nestled in between.

# Urbanisation Climate Control

- Air Conditioning
- ✓ Hot A/C
- Cold A/C
- Central Heating

Kitchen

\star Fully Fitted

Utilities Electricity

Drinkable Water

Orientation South South West West Views

Sea Mountain Golf Panoramic