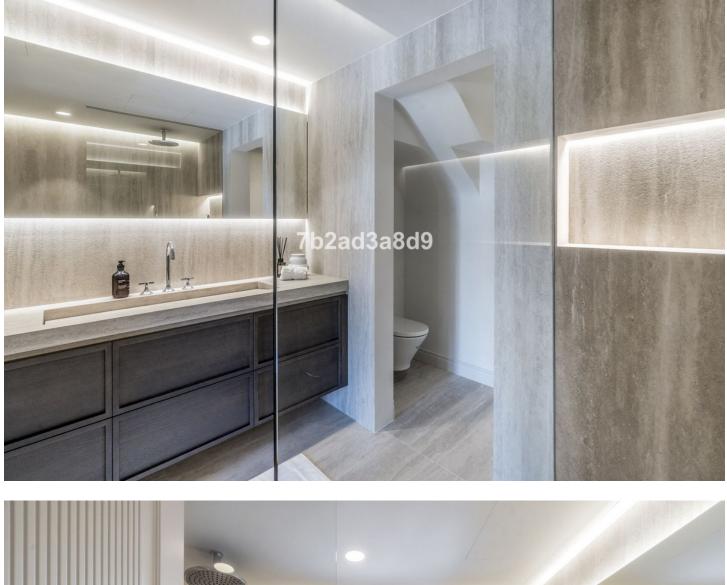

#### Apartment

Rubbish: 20 EUR / year

3

Every aspect of the apartment is carefully designed: wooden floors, custom wood carpentry wardrobes, natural fabrics and textures, large-format stone tiles in the bathrooms completed with faucets from Dornbracht, and an open designer kitchen from Danespan with Miele appliances. The first floor Includes three spacious bedrooms, including a bedroom with an own bathroom. A large dining table and a spacious living area that connects to an outdoor terrace. Upstairs takes you to the master suite and the grand terrace, with a walk-in closet, a large master bathroom, and access to a private terrace. The terrace offers panoramic views of La Concha, the Mediterranean Sea, and La Quinta Golf nestled in between.