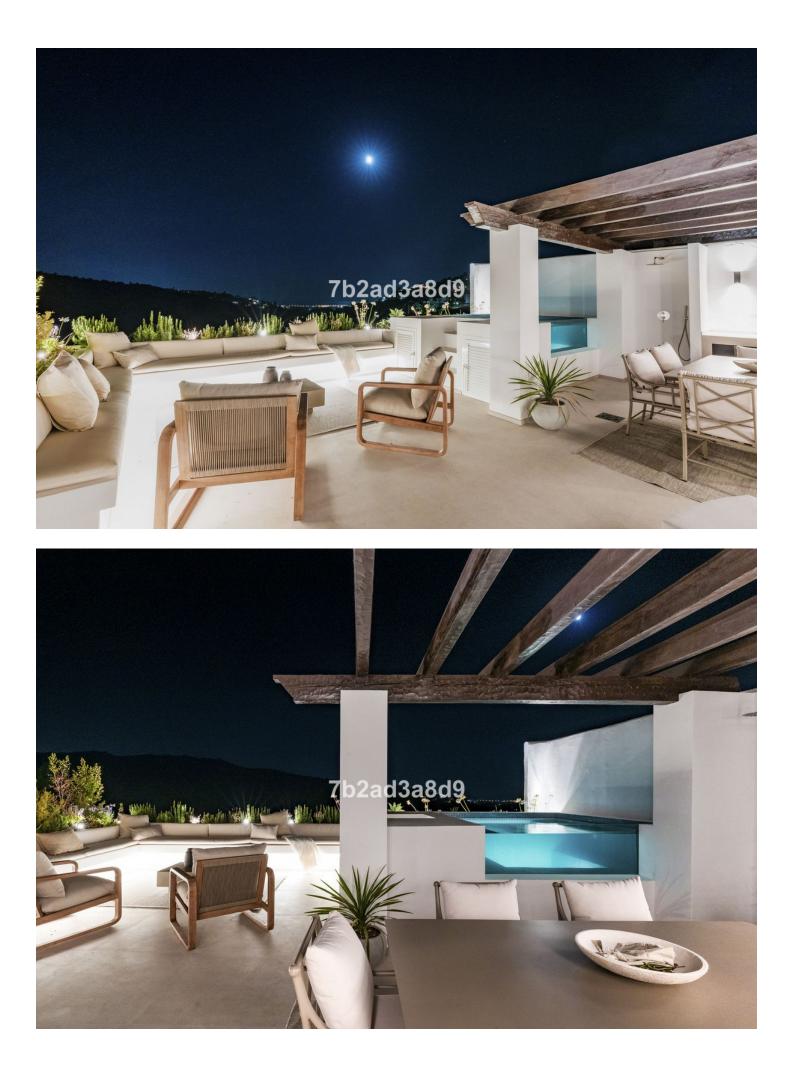

#### Apartment

Rubbish: 20 EUR / year

3

Every aspect of the apartment is carefully designed: wooden floors, custom wood carpentry wardrobes, natural fabrics and textures, large-format stone tiles in the bathrooms completed with faucets from Dornbracht, and an open designer kitchen from Danespan with Miele appliances. The first floor Includes three spacious bedrooms, including a bedroom with an own bathroom. A large dining table and a spacious living area that connects to an outdoor terrace. Upstairs takes you to the master suite and the grand terrace, with a walk-in closet, a large master bathroom, and access to a private terrace. The terrace offers panoramic views of La Concha, the Mediterranean Sea, and La Quinta Golf nestled in between.