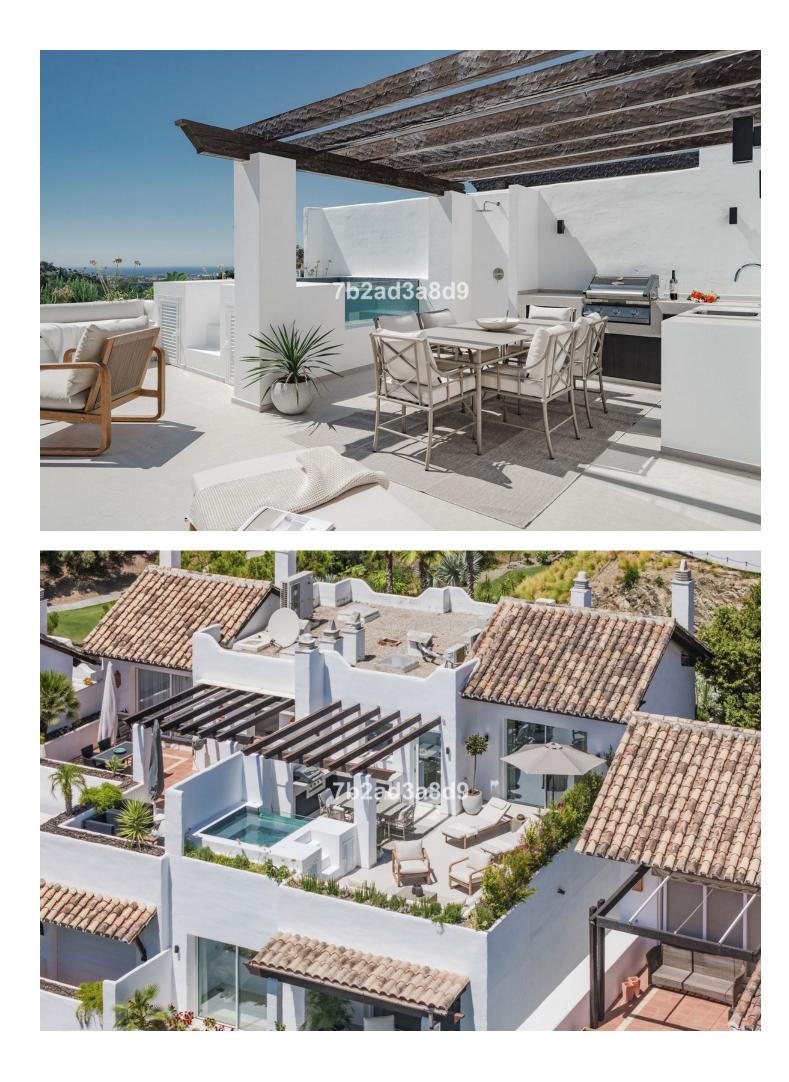

#### Apartment

Rubbish: 20 EUR / year

3

Every aspect of the apartment is carefully designed: wooden floors, custom wood carpentry wardrobes, natural fabrics and textures, large-format stone tiles in the bathrooms completed with faucets from Dornbracht, and an open designer kitchen from Danespan with Miele appliances. The first floor Includes three spacious bedrooms, including a bedroom with an own bathroom. A large dining table and a spacious living area that connects to an outdoor terrace. Upstairs takes you to the master suite and the grand terrace, with a walk-in closet, a large master bathroom, and access to a private terrace. The terrace offers panoramic views of La Concha, the Mediterranean Sea, and La Quinta Golf nestled in between.

Setting Frontline Golf Close To Golf