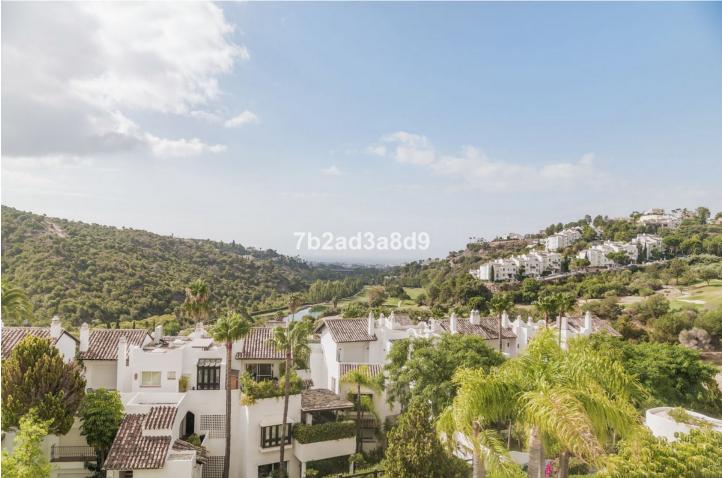

#### Apartment

Rubbish: 20 EUR / year

3

Every aspect of the apartment is carefully designed: wooden floors, custom wood carpentry wardrobes, natural fabrics and textures, large-format stone tiles in the bathrooms completed with faucets from Dornbracht, and an open designer kitchen from Danespan with Miele appliances. The first floor Includes three spacious bedrooms, including a bedroom with an own bathroom. A large dining table and a spacious living area that connects to an outdoor terrace. Upstairs takes you to the master suite and the grand terrace, with a walk-in closet, a large master bathroom, and access to a private terrace. The terrace offers panoramic views of La Concha, the Mediterranean Sea, and La Quinta Golf nestled in between.

# Urbanisation Climate Control

- Air Conditioning
- ✓ Hot A/C
- Cold A/C
- Central Heating

Kitchen

\star Fully Fitted

Utilities Electricity

Drinkable Water

Orientation South South West West Views

Sea Mountain Golf Panoramic