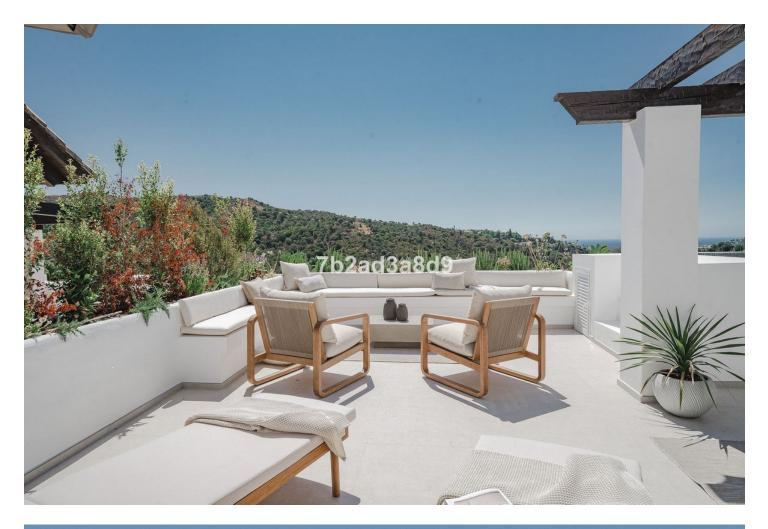

#### Apartment

Rubbish: 20 EUR / year

3

Every aspect of the apartment is carefully designed: wooden floors, custom wood carpentry wardrobes, natural fabrics and textures, large-format stone tiles in the bathrooms completed with faucets from Dornbracht, and an open designer kitchen from Danespan with Miele appliances. The first floor Includes three spacious bedrooms, including a bedroom with an own bathroom. A large dining table and a spacious living area that connects to an outdoor terrace. Upstairs takes you to the master suite and the grand terrace, with a walk-in closet, a large master bathroom, and access to a private terrace. The terrace offers panoramic views of La Concha, the Mediterranean Sea, and La Quinta Golf nestled in between.

# Urbanisation Climate Control

- Air Conditioning
- ✓ Hot A/C
- Cold A/C
- Central Heating

Kitchen

\star Fully Fitted

Utilities Electricity

Drinkable Water

Orientation South South West West Views

Sea Mountain Golf Panoramic

Garden Communal