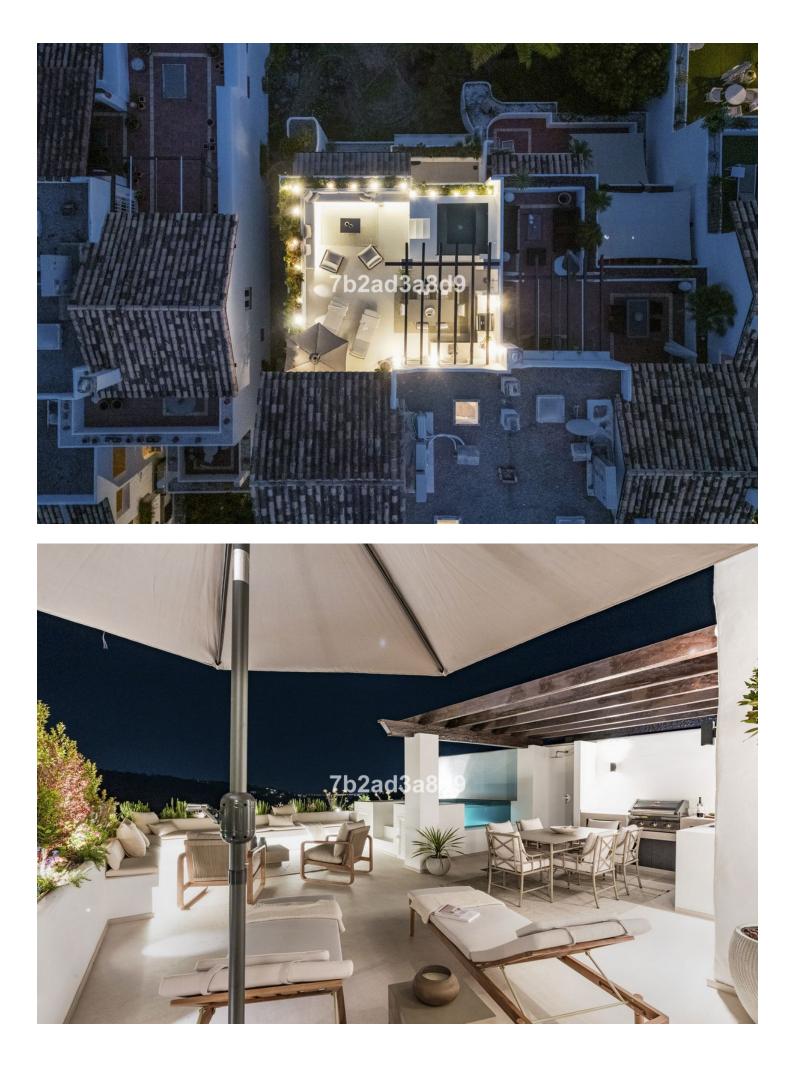

#### Apartment

Rubbish: 20 EUR / year

3

Every aspect of the apartment is carefully designed: wooden floors, custom wood carpentry wardrobes, natural fabrics and textures, large-format stone tiles in the bathrooms completed with faucets from Dornbracht, and an open designer kitchen from Danespan with Miele appliances. The first floor Includes three spacious bedrooms, including a bedroom with an own bathroom. A large dining table and a spacious living area that connects to an outdoor terrace. Upstairs takes you to the master suite and the grand terrace, with a walk-in closet, a large master bathroom, and access to a private terrace. The terrace offers panoramic views of La Concha, the Mediterranean Sea, and La Quinta Golf nestled in between.