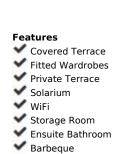

#### Apartment

Rubbish: 20 EUR / year

3

Every aspect of the apartment is carefully designed: wooden floors, custom wood carpentry wardrobes, natural fabrics and textures, large-format stone tiles in the bathrooms completed with faucets from Dornbracht, and an open designer kitchen from Danespan with Miele appliances. The first floor Includes three spacious bedrooms, including a bedroom with an own bathroom. A large dining table and a spacious living area that connects to an outdoor terrace. Upstairs takes you to the master suite and the grand terrace, with a walk-in closet, a large master bathroom, and access to a private terrace. The terrace offers panoramic views of La Concha, the Mediterranean Sea, and La Quinta Golf nestled in between.

# Urbanisation Climate Control

- Air Conditioning
- ✓ Hot A/C
- Cold A/C
- Central Heating

Kitchen

\star Fully Fitted

Utilities Electricity

Drinkable Water

Orientation South South West West Views

Sea Mountain Golf Panoramic