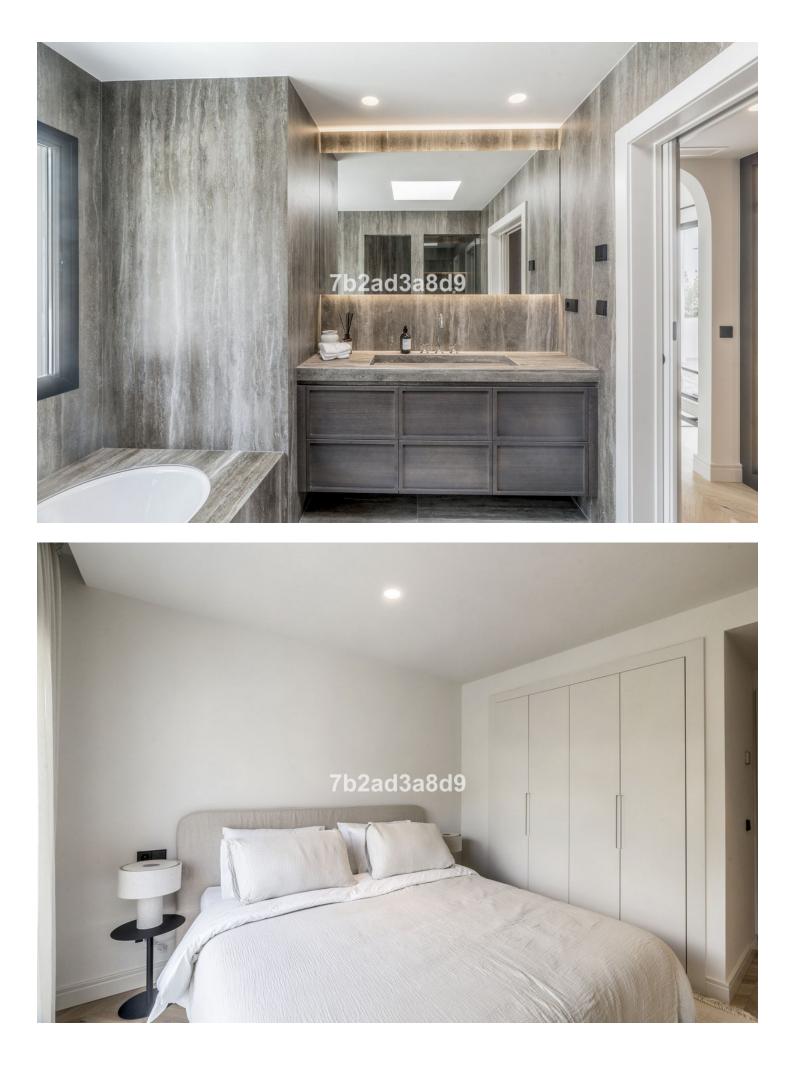

#### Apartment

Rubbish: 20 EUR / year

3

Every aspect of the apartment is carefully designed: wooden floors, custom wood carpentry wardrobes, natural fabrics and textures, large-format stone tiles in the bathrooms completed with faucets from Dornbracht, and an open designer kitchen from Danespan with Miele appliances. The first floor Includes three spacious bedrooms, including a bedroom with an own bathroom. A large dining table and a spacious living area that connects to an outdoor terrace. Upstairs takes you to the master suite and the grand terrace, with a walk-in closet, a large master bathroom, and access to a private terrace. The terrace offers panoramic views of La Concha, the Mediterranean Sea, and La Quinta Golf nestled in between.