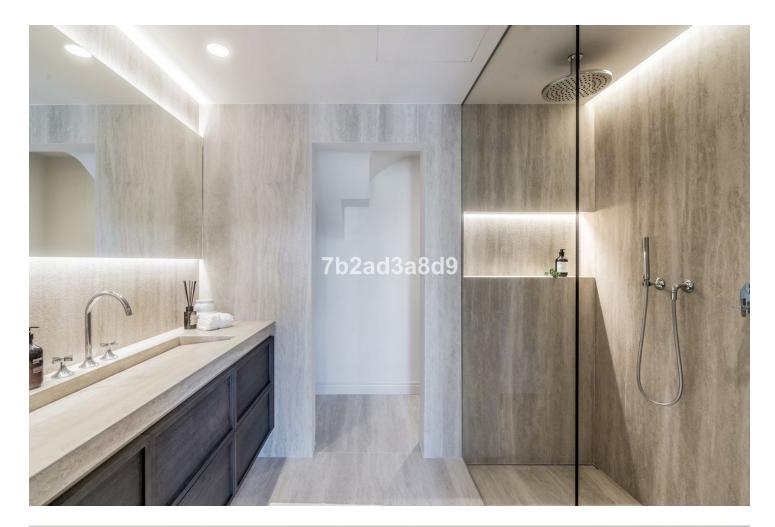

#### Apartment

Rubbish: 20 EUR / year

3

Every aspect of the apartment is carefully designed: wooden floors, custom wood carpentry wardrobes, natural fabrics and textures, large-format stone tiles in the bathrooms completed with faucets from Dornbracht, and an open designer kitchen from Danespan with Miele appliances. The first floor Includes three spacious bedrooms, including a bedroom with an own bathroom. A large dining table and a spacious living area that connects to an outdoor terrace. Upstairs takes you to the master suite and the grand terrace, with a walk-in closet, a large master bathroom, and access to a private terrace. The terrace offers panoramic views of La Concha, the Mediterranean Sea, and La Quinta Golf nestled in between.