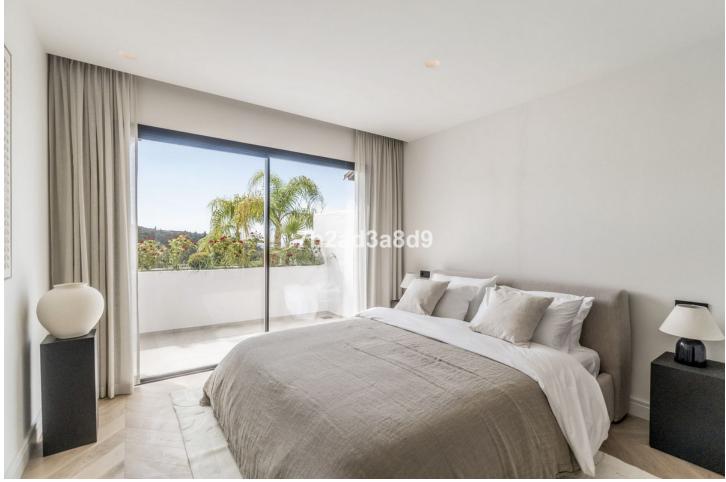

#### Apartment

Rubbish: 20 EUR / year

3

Every aspect of the apartment is carefully designed: wooden floors, custom wood carpentry wardrobes, natural fabrics and textures, large-format stone tiles in the bathrooms completed with faucets from Dornbracht, and an open designer kitchen from Danespan with Miele appliances. The first floor Includes three spacious bedrooms, including a bedroom with an own bathroom. A large dining table and a spacious living area that connects to an outdoor terrace. Upstairs takes you to the master suite and the grand terrace, with a walk-in closet, a large master bathroom, and access to a private terrace. The terrace offers panoramic views of La Concha, the Mediterranean Sea, and La Quinta Golf nestled in between.