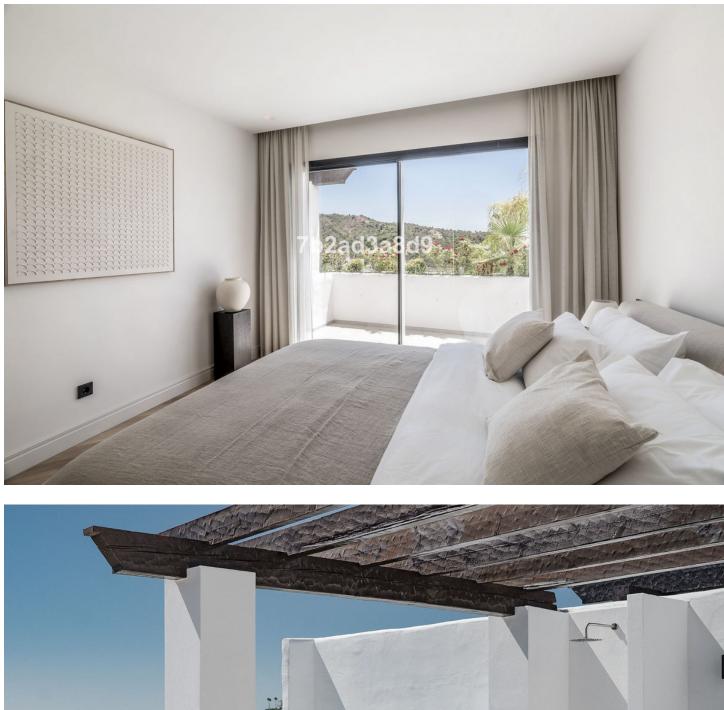

#### Apartment

Rubbish: 20 EUR / year

3

Every aspect of the apartment is carefully designed: wooden floors, custom wood carpentry wardrobes, natural fabrics and textures, large-format stone tiles in the bathrooms completed with faucets from Dornbracht, and an open designer kitchen from Danespan with Miele appliances. The first floor Includes three spacious bedrooms, including a bedroom with an own bathroom. A large dining table and a spacious living area that connects to an outdoor terrace. Upstairs takes you to the master suite and the grand terrace, with a walk-in closet, a large master bathroom, and access to a private terrace. The terrace offers panoramic views of La Concha, the Mediterranean Sea, and La Quinta Golf nestled in between.