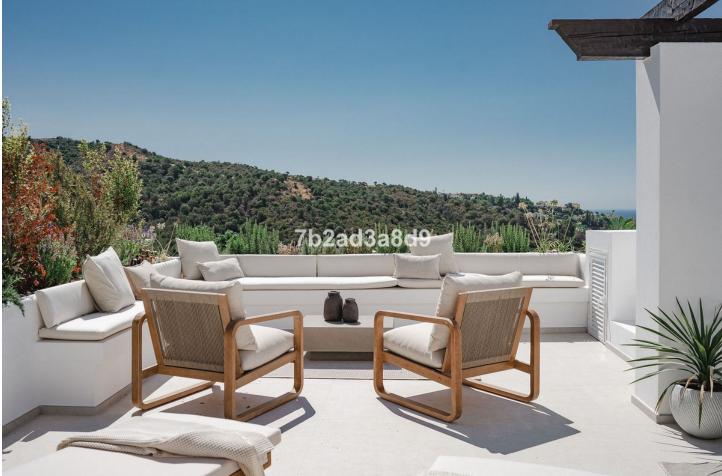

#### Apartment

Rubbish: 20 EUR / year

3

Every aspect of the apartment is carefully designed: wooden floors, custom wood carpentry wardrobes, natural fabrics and textures, large-format stone tiles in the bathrooms completed with faucets from Dornbracht, and an open designer kitchen from Danespan with Miele appliances. The first floor Includes three spacious bedrooms, including a bedroom with an own bathroom. A large dining table and a spacious living area that connects to an outdoor terrace. Upstairs takes you to the master suite and the grand terrace, with a walk-in closet, a large master bathroom, and access to a private terrace. The terrace offers panoramic views of La Concha, the Mediterranean Sea, and La Quinta Golf nestled in between.