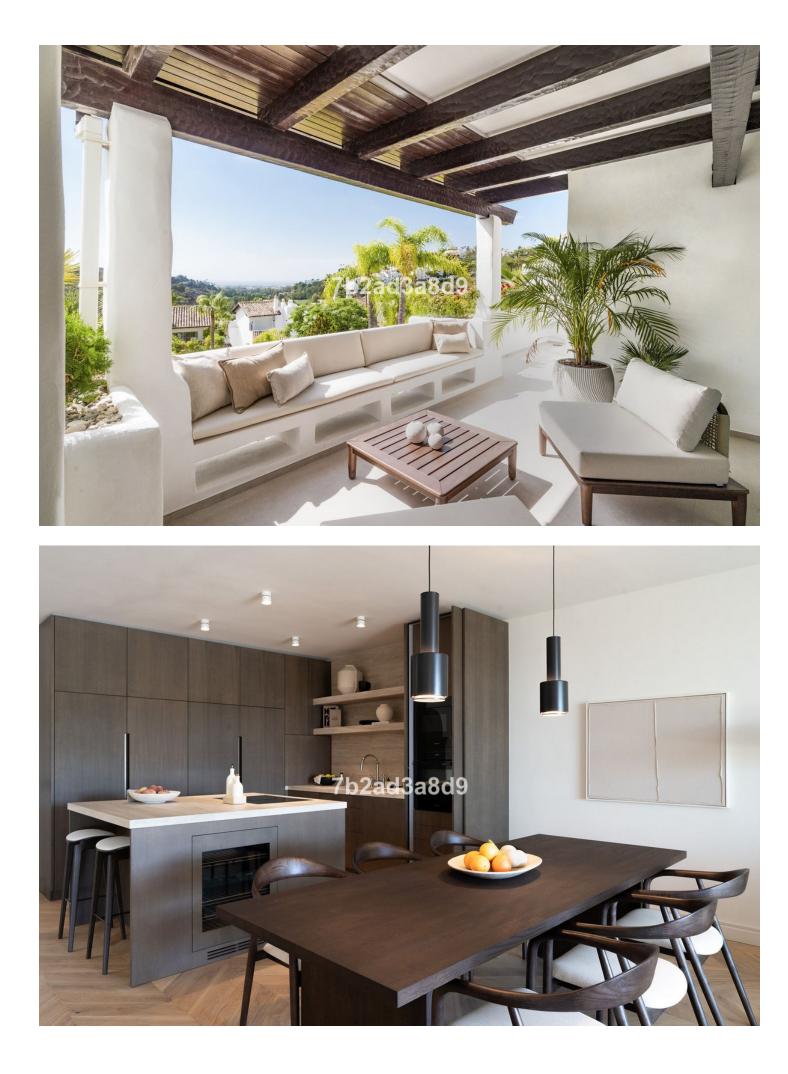

#### Apartment

Rubbish: 20 EUR / year

3

Every aspect of the apartment is carefully designed: wooden floors, custom wood carpentry wardrobes, natural fabrics and textures, large-format stone tiles in the bathrooms completed with faucets from Dornbracht, and an open designer kitchen from Danespan with Miele appliances. The first floor Includes three spacious bedrooms, including a bedroom with an own bathroom. A large dining table and a spacious living area that connects to an outdoor terrace. Upstairs takes you to the master suite and the grand terrace, with a walk-in closet, a large master bathroom, and access to a private terrace. The terrace offers panoramic views of La Concha, the Mediterranean Sea, and La Quinta Golf nestled in between.