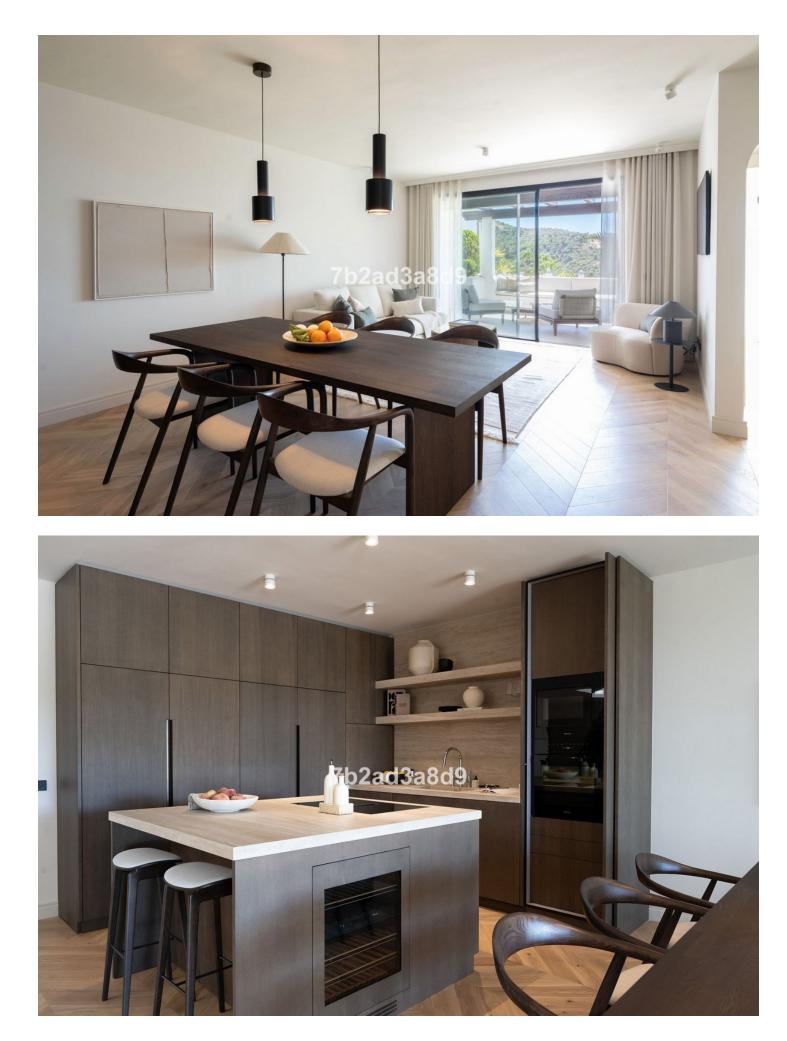

#### Apartment

Rubbish: 20 EUR / year

3

Every aspect of the apartment is carefully designed: wooden floors, custom wood carpentry wardrobes, natural fabrics and textures, large-format stone tiles in the bathrooms completed with faucets from Dornbracht, and an open designer kitchen from Danespan with Miele appliances. The first floor Includes three spacious bedrooms, including a bedroom with an own bathroom. A large dining table and a spacious living area that connects to an outdoor terrace. Upstairs takes you to the master suite and the grand terrace, with a walk-in closet, a large master bathroom, and access to a private terrace. The terrace offers panoramic views of La Concha, the Mediterranean Sea, and La Quinta Golf nestled in between.