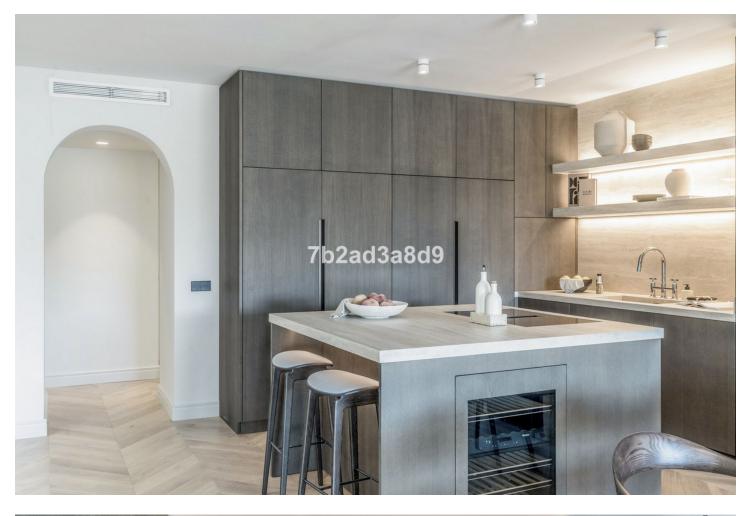

#### Apartment

Rubbish: 20 EUR / year

3

Every aspect of the apartment is carefully designed: wooden floors, custom wood carpentry wardrobes, natural fabrics and textures, large-format stone tiles in the bathrooms completed with faucets from Dornbracht, and an open designer kitchen from Danespan with Miele appliances. The first floor Includes three spacious bedrooms, including a bedroom with an own bathroom. A large dining table and a spacious living area that connects to an outdoor terrace. Upstairs takes you to the master suite and the grand terrace, with a walk-in closet, a large master bathroom, and access to a private terrace. The terrace offers panoramic views of La Concha, the Mediterranean Sea, and La Quinta Golf nestled in between.