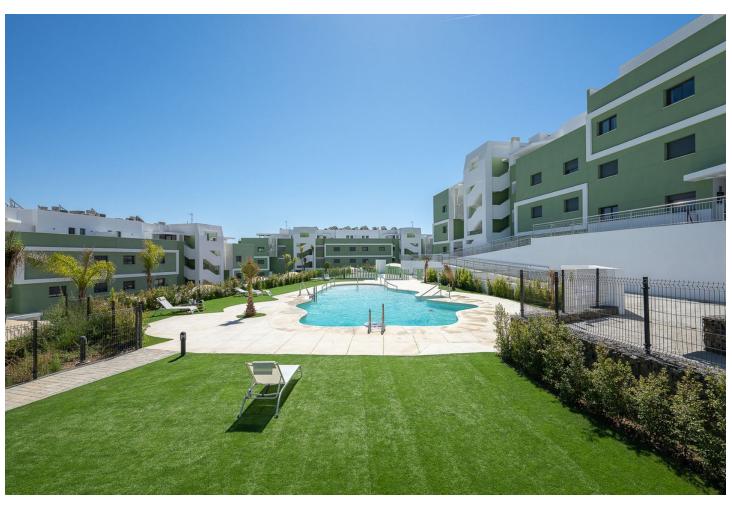

## Sales - Apartment - Calanova Golf 559.000€

Calanova Golf Apartment

Community: 4,104 EUR / year

3

2

79 m2

188 m<sup>2</sup>

Elegant Ground-Floor Corner Apartment with Expansive Garden and Scenic Views This exquisite 3-bedroom, 2-bathroom ground-floor corner apartment is a rare gem, blending luxury living with natural beauty. Situated directly opposite the renowned Calanova Golf Clubhouse, it offers a serene yet convenient lifestyle, just a 5-minute drive from the vibrant La Cala de Mijas. Brand new complex only completed in 2023. Key Features: Generous Outdoor Spaces: A 32 m² terrace flows into a beautifully landscaped 188 m² private garden, perfect for alfresco dining, entertaining, or simply enjoying the Mediterranean sunshine. Panoramic Views: Relish uninterrupted vistas of the lush Calanova Golf course, the sparkling sea, and the charming Mijas Pueblo perched on the hillside. Spacious Interiors: The apartment is thoughtfully designed with modern aesthetics and furnished to an impeccable standard, ensuring both comfort and style. Community Amenities: Fully Equipped Gym: Stay active and healthy with state-of-the-art fitness facilities. Luxurious Spa: Indulge in a variety of wellness treatments and unwind in the tranquil spa. Outdoor Pool: A large, resort-style swimming pool surrounded by lush greenery for ultimate relaxation. Prime Location: Nestled in a prestigious area, this property offers the perfect balance of peace and accessibility. Within minutes, you can enjoy the sandy beaches, fine dining, and boutique shops of La Cala de Mijas, while Calanova's premier golfing experience is just steps away. This property is a harmonious blend of luxury, comfort, and convenience, ideal for discerning buyers seeking a refined lifestyle in the Costa del Sol.