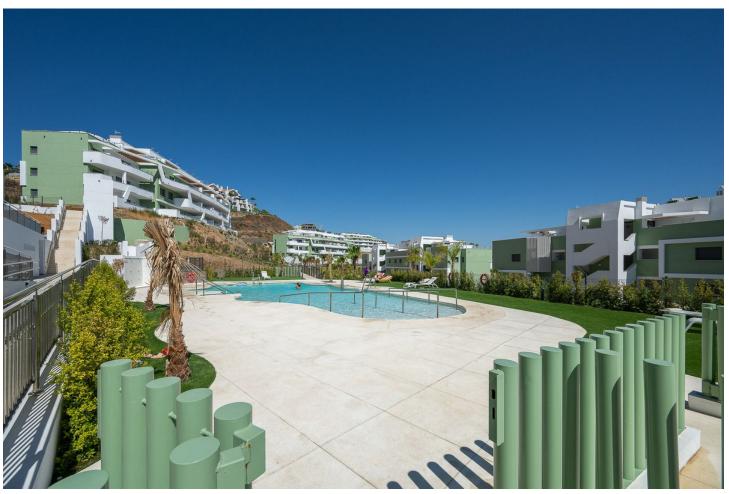

## Sales - Apartment - Calanova Golf 559.000€

Calanova Golf Apartment

Community: 4,104 EUR / year

3

2

79 m2

188 m<sup>2</sup>

Elegant Ground-Floor Corner Apartment with Expansive Garden and Scenic Views This exquisite 3-bedroom, 2-bathroom ground-floor corner apartment is a rare gem, blending luxury living with natural beauty. Situated directly opposite the renowned Calanova Golf Clubhouse, it offers a serene yet convenient lifestyle, just a 5-minute drive from the vibrant La Cala de Mijas. Brand new complex only completed in 2023. Key Features: Generous Outdoor Spaces: A 32 m² terrace flows into a beautifully landscaped 188 m² private garden, perfect for alfresco dining, entertaining, or simply enjoying the Mediterranean sunshine. Panoramic Views: Relish uninterrupted vistas of the lush Calanova Golf course, the sparkling sea, and the charming Mijas Pueblo perched on the hillside. Spacious Interiors: The apartment is thoughtfully designed with modern aesthetics and furnished to an impeccable standard, ensuring both comfort and style. Community Amenities: Fully Equipped Gym: Stay active and healthy with state-of-the-art fitness facilities. Luxurious Spa: Indulge in a variety of wellness treatments and unwind in the tranquil spa. Outdoor Pool: A large, resort-style swimming pool surrounded by lush greenery for ultimate relaxation. Prime Location: Nestled in a prestigious area, this property offers the perfect balance of peace and accessibility. Within minutes, you can enjoy the sandy beaches, fine dining, and boutique shops of La Cala de Mijas, while Calanova's premier golfing experience is just steps away. This property is a harmonious blend of luxury, comfort, and convenience, ideal for discerning buyers seeking a refined lifestyle in the Costa del Sol.