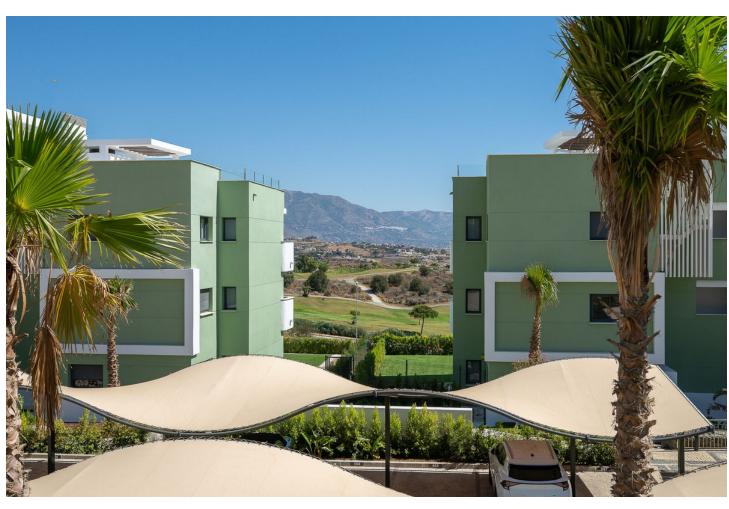

## Sales - Apartment - Calanova Golf 559.000€

Calanova Golf Apartment

Community: 4,104 EUR / year

3

2

79 m2

188 m<sup>2</sup>

Elegant Ground-Floor Corner Apartment with Expansive Garden and Scenic Views This exquisite 3-bedroom, 2-bathroom ground-floor corner apartment is a rare gem, blending luxury living with natural beauty. Situated directly opposite the renowned Calanova Golf Clubhouse, it offers a serene yet convenient lifestyle, just a 5-minute drive from the vibrant La Cala de Mijas. Brand new complex only completed in 2023. Key Features: Generous Outdoor Spaces: A 32 m² terrace flows into a beautifully landscaped 188 m² private garden, perfect for alfresco dining, entertaining, or simply enjoying the Mediterranean sunshine. Panoramic Views: Relish uninterrupted vistas of the lush Calanova Golf course, the sparkling sea, and the charming Mijas Pueblo perched on the hillside. Spacious Interiors: The apartment is thoughtfully designed with modern aesthetics and furnished to an impeccable standard, ensuring both comfort and style. Community Amenities: Fully Equipped Gym: Stay active and healthy with state-of-the-art fitness facilities. Luxurious Spa: Indulge in a variety of wellness treatments and unwind in the tranquil spa. Outdoor Pool: A large, resort-style swimming pool surrounded by lush greenery for ultimate relaxation. Prime Location: Nestled in a prestigious area, this property offers the perfect balance of peace and accessibility. Within minutes, you can enjoy the sandy beaches, fine dining, and boutique shops of La Cala de Mijas, while Calanova's premier golfing experience is just steps away. This property is a harmonious blend of luxury, comfort, and convenience, ideal for discerning buyers seeking a refined lifestyle in the Costa del Sol.