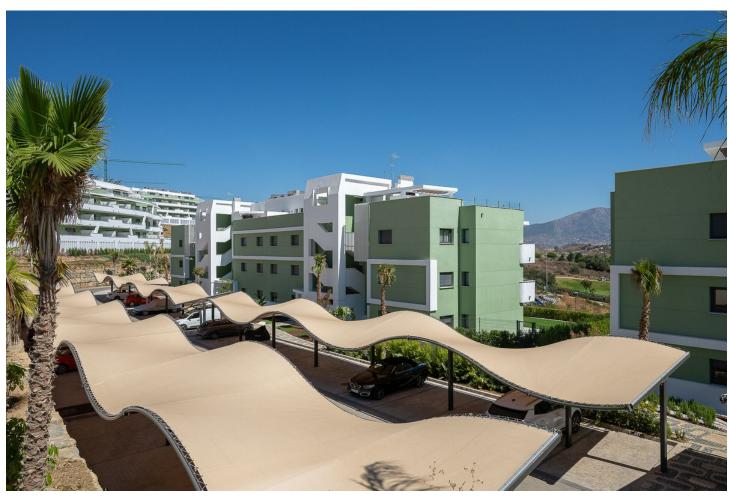

## Sales - Apartment - Calanova Golf 559.000€

Calanova Golf Apartment

Community: 4,104 EUR / year

3

2

79 m2

188 m<sup>2</sup>

Elegant Ground-Floor Corner Apartment with Expansive Garden and Scenic Views This exquisite 3-bedroom, 2-bathroom ground-floor corner apartment is a rare gem, blending luxury living with natural beauty. Situated directly opposite the renowned Calanova Golf Clubhouse, it offers a serene yet convenient lifestyle, just a 5-minute drive from the vibrant La Cala de Mijas. Brand new complex only completed in 2023. Key Features: Generous Outdoor Spaces: A 32 m² terrace flows into a beautifully landscaped 188 m² private garden, perfect for alfresco dining, entertaining, or simply enjoying the Mediterranean sunshine. Panoramic Views: Relish uninterrupted vistas of the lush Calanova Golf course, the sparkling sea, and the charming Mijas Pueblo perched on the hillside. Spacious Interiors: The apartment is thoughtfully designed with modern aesthetics and furnished to an impeccable standard, ensuring both comfort and style. Community Amenities: Fully Equipped Gym: Stay active and healthy with state-of-the-art fitness facilities. Luxurious Spa: Indulge in a variety of wellness treatments and unwind in the tranquil spa. Outdoor Pool: A large, resort-style swimming pool surrounded by lush greenery for ultimate relaxation. Prime Location: Nestled in a prestigious area, this property offers the perfect balance of peace and accessibility. Within minutes, you can enjoy the sandy beaches, fine dining, and boutique shops of La Cala de Mijas, while Calanova's premier golfing experience is just steps away. This property is a harmonious blend of luxury, comfort, and convenience, ideal for discerning buyers seeking a refined lifestyle in the Costa del Sol.