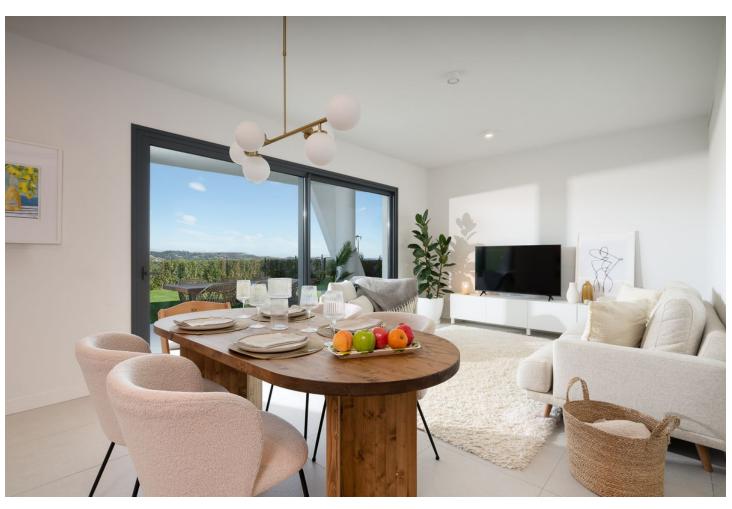

## Sales - Apartment - Calanova Golf 559.000€

Calanova Golf Apartment

Community: 4,104 EUR / year

3

2

79 m2

188 m<sup>2</sup>

Elegant Ground-Floor Corner Apartment with Expansive Garden and Scenic Views This exquisite 3-bedroom, 2-bathroom ground-floor corner apartment is a rare gem, blending luxury living with natural beauty. Situated directly opposite the renowned Calanova Golf Clubhouse, it offers a serene yet convenient lifestyle, just a 5-minute drive from the vibrant La Cala de Mijas. Brand new complex only completed in 2023. Key Features: Generous Outdoor Spaces: A 32 m² terrace flows into a beautifully landscaped 188 m² private garden, perfect for alfresco dining, entertaining, or simply enjoying the Mediterranean sunshine. Panoramic Views: Relish uninterrupted vistas of the lush Calanova Golf course, the sparkling sea, and the charming Mijas Pueblo perched on the hillside. Spacious Interiors: The apartment is thoughtfully designed with modern aesthetics and furnished to an impeccable standard, ensuring both comfort and style. Community Amenities: Fully Equipped Gym: Stay active and healthy with state-of-the-art fitness facilities. Luxurious Spa: Indulge in a variety of wellness treatments and unwind in the tranquil spa. Outdoor Pool: A large, resort-style swimming pool surrounded by lush greenery for ultimate relaxation. Prime Location: Nestled in a prestigious area, this property offers the perfect balance of peace and accessibility. Within minutes, you can enjoy the sandy beaches, fine dining, and boutique shops of La Cala de Mijas, while Calanova's premier golfing experience is just steps away. This property is a harmonious blend of luxury, comfort, and convenience, ideal for discerning buyers seeking a refined lifestyle in the Costa del Sol.