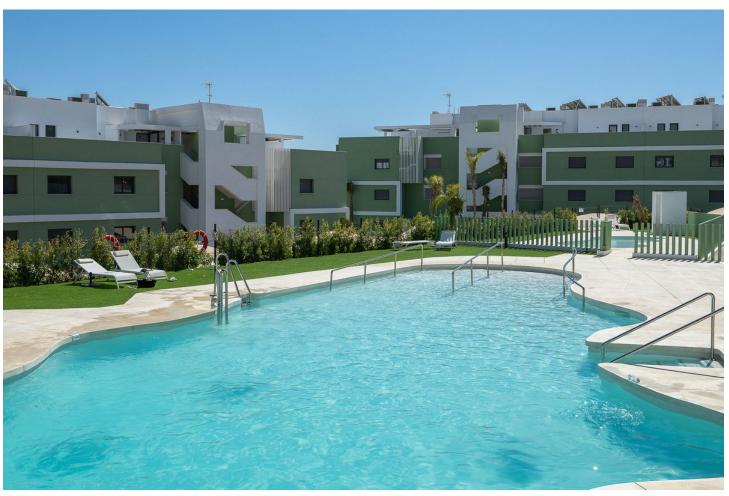

## Sales - Apartment - Calanova Golf 559.000€

Calanova Golf Apartment

Community: 4,104 EUR / year

3

2

79 m2

188 m<sup>2</sup>

Elegant Ground-Floor Corner Apartment with Expansive Garden and Scenic Views This exquisite 3-bedroom, 2-bathroom ground-floor corner apartment is a rare gem, blending luxury living with natural beauty. Situated directly opposite the renowned Calanova Golf Clubhouse, it offers a serene yet convenient lifestyle, just a 5-minute drive from the vibrant La Cala de Mijas. Brand new complex only completed in 2023. Key Features: Generous Outdoor Spaces: A 32 m² terrace flows into a beautifully landscaped 188 m² private garden, perfect for alfresco dining, entertaining, or simply enjoying the Mediterranean sunshine. Panoramic Views: Relish uninterrupted vistas of the lush Calanova Golf course, the sparkling sea, and the charming Mijas Pueblo perched on the hillside. Spacious Interiors: The apartment is thoughtfully designed with modern aesthetics and furnished to an impeccable standard, ensuring both comfort and style. Community Amenities: Fully Equipped Gym: Stay active and healthy with state-of-the-art fitness facilities. Luxurious Spa: Indulge in a variety of wellness treatments and unwind in the tranquil spa. Outdoor Pool: A large, resort-style swimming pool surrounded by lush greenery for ultimate relaxation. Prime Location: Nestled in a prestigious area, this property offers the perfect balance of peace and accessibility. Within minutes, you can enjoy the sandy beaches, fine dining, and boutique shops of La Cala de Mijas, while Calanova's premier golfing experience is just steps away. This property is a harmonious blend of luxury, comfort, and convenience, ideal for discerning buyers seeking a refined lifestyle in the Costa del Sol.