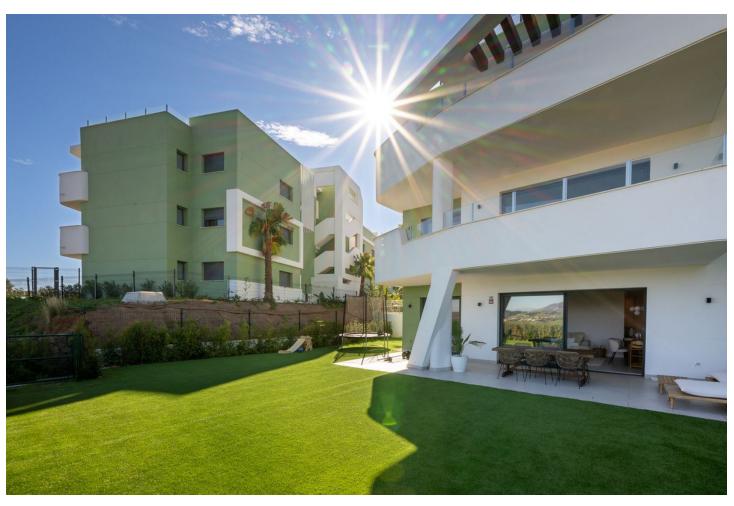

## Sales - Apartment - Calanova Golf 559.000€

Calanova Golf Apartment

Community: 4,104 EUR / year

3

2

79 m2

188 m<sup>2</sup>

Elegant Ground-Floor Corner Apartment with Expansive Garden and Scenic Views This exquisite 3-bedroom, 2-bathroom ground-floor corner apartment is a rare gem, blending luxury living with natural beauty. Situated directly opposite the renowned Calanova Golf Clubhouse, it offers a serene yet convenient lifestyle, just a 5-minute drive from the vibrant La Cala de Mijas. Brand new complex only completed in 2023. Key Features: Generous Outdoor Spaces: A 32 m² terrace flows into a beautifully landscaped 188 m² private garden, perfect for alfresco dining, entertaining, or simply enjoying the Mediterranean sunshine. Panoramic Views: Relish uninterrupted vistas of the lush Calanova Golf course, the sparkling sea, and the charming Mijas Pueblo perched on the hillside. Spacious Interiors: The apartment is thoughtfully designed with modern aesthetics and furnished to an impeccable standard, ensuring both comfort and style. Community Amenities: Fully Equipped Gym: Stay active and healthy with state-of-the-art fitness facilities. Luxurious Spa: Indulge in a variety of wellness treatments and unwind in the tranquil spa. Outdoor Pool: A large, resort-style swimming pool surrounded by lush greenery for ultimate relaxation. Prime Location: Nestled in a prestigious area, this property offers the perfect balance of peace and accessibility. Within minutes, you can enjoy the sandy beaches, fine dining, and boutique shops of La Cala de Mijas, while Calanova's premier golfing experience is just steps away. This property is a harmonious blend of luxury, comfort, and convenience, ideal for discerning buyers seeking a refined lifestyle in the Costa del Sol.