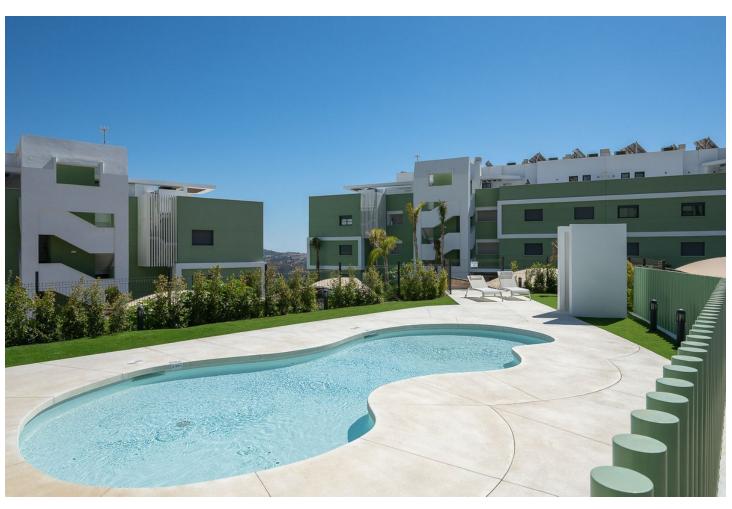

## Sales - Apartment - Calanova Golf 559.000€

Calanova Golf Apartment

Community: 4,104 EUR / year

3

2

79 m2

188 m<sup>2</sup>

Elegant Ground-Floor Corner Apartment with Expansive Garden and Scenic Views This exquisite 3-bedroom, 2-bathroom ground-floor corner apartment is a rare gem, blending luxury living with natural beauty. Situated directly opposite the renowned Calanova Golf Clubhouse, it offers a serene yet convenient lifestyle, just a 5-minute drive from the vibrant La Cala de Mijas. Brand new complex only completed in 2023. Key Features: Generous Outdoor Spaces: A 32 m² terrace flows into a beautifully landscaped 188 m² private garden, perfect for alfresco dining, entertaining, or simply enjoying the Mediterranean sunshine. Panoramic Views: Relish uninterrupted vistas of the lush Calanova Golf course, the sparkling sea, and the charming Mijas Pueblo perched on the hillside. Spacious Interiors: The apartment is thoughtfully designed with modern aesthetics and furnished to an impeccable standard, ensuring both comfort and style. Community Amenities: Fully Equipped Gym: Stay active and healthy with state-of-the-art fitness facilities. Luxurious Spa: Indulge in a variety of wellness treatments and unwind in the tranquil spa. Outdoor Pool: A large, resort-style swimming pool surrounded by lush greenery for ultimate relaxation. Prime Location: Nestled in a prestigious area, this property offers the perfect balance of peace and accessibility. Within minutes, you can enjoy the sandy beaches, fine dining, and boutique shops of La Cala de Mijas, while Calanova's premier golfing experience is just steps away. This property is a harmonious blend of luxury, comfort, and convenience, ideal for discerning buyers seeking a refined lifestyle in the Costa del Sol.