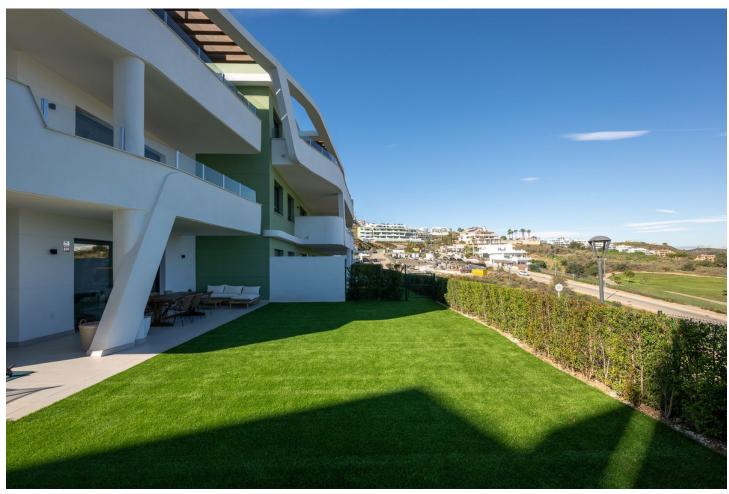

## Sales - Apartment - Calanova Golf 559.000€

Calanova Golf Apartment

Community: 4,104 EUR / year

3

2

79 m2

188 m<sup>2</sup>

Elegant Ground-Floor Corner Apartment with Expansive Garden and Scenic Views This exquisite 3-bedroom, 2-bathroom ground-floor corner apartment is a rare gem, blending luxury living with natural beauty. Situated directly opposite the renowned Calanova Golf Clubhouse, it offers a serene yet convenient lifestyle, just a 5-minute drive from the vibrant La Cala de Mijas. Brand new complex only completed in 2023. Key Features: Generous Outdoor Spaces: A 32 m² terrace flows into a beautifully landscaped 188 m² private garden, perfect for alfresco dining, entertaining, or simply enjoying the Mediterranean sunshine. Panoramic Views: Relish uninterrupted vistas of the lush Calanova Golf course, the sparkling sea, and the charming Mijas Pueblo perched on the hillside. Spacious Interiors: The apartment is thoughtfully designed with modern aesthetics and furnished to an impeccable standard, ensuring both comfort and style. Community Amenities: Fully Equipped Gym: Stay active and healthy with state-of-the-art fitness facilities. Luxurious Spa: Indulge in a variety of wellness treatments and unwind in the tranquil spa. Outdoor Pool: A large, resort-style swimming pool surrounded by lush greenery for ultimate relaxation. Prime Location: Nestled in a prestigious area, this property offers the perfect balance of peace and accessibility. Within minutes, you can enjoy the sandy beaches, fine dining, and boutique shops of La Cala de Mijas, while Calanova's premier golfing experience is just steps away. This property is a harmonious blend of luxury, comfort, and convenience, ideal for discerning buyers seeking a refined lifestyle in the Costa del Sol.