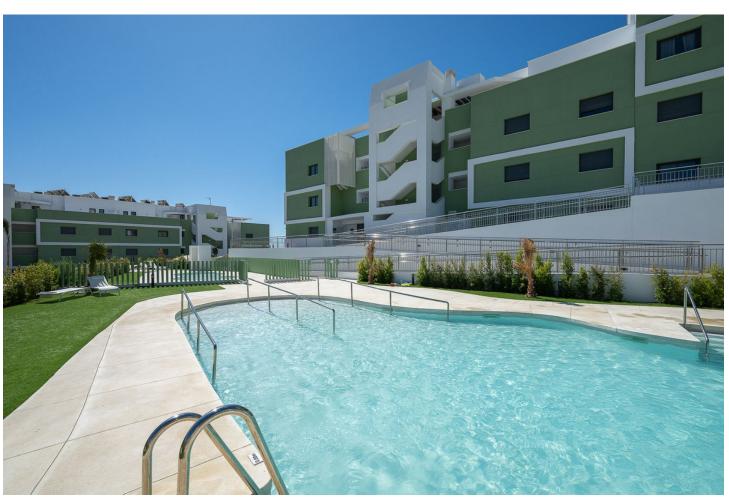

## Sales - Apartment - Calanova Golf 559.000€

Calanova Golf Apartment

Community: 4,104 EUR / year

3

2

79 m2

188 m<sup>2</sup>

Elegant Ground-Floor Corner Apartment with Expansive Garden and Scenic Views This exquisite 3-bedroom, 2-bathroom ground-floor corner apartment is a rare gem, blending luxury living with natural beauty. Situated directly opposite the renowned Calanova Golf Clubhouse, it offers a serene yet convenient lifestyle, just a 5-minute drive from the vibrant La Cala de Mijas. Brand new complex only completed in 2023. Key Features: Generous Outdoor Spaces: A 32 m² terrace flows into a beautifully landscaped 188 m² private garden, perfect for alfresco dining, entertaining, or simply enjoying the Mediterranean sunshine. Panoramic Views: Relish uninterrupted vistas of the lush Calanova Golf course, the sparkling sea, and the charming Mijas Pueblo perched on the hillside. Spacious Interiors: The apartment is thoughtfully designed with modern aesthetics and furnished to an impeccable standard, ensuring both comfort and style. Community Amenities: Fully Equipped Gym: Stay active and healthy with state-of-the-art fitness facilities. Luxurious Spa: Indulge in a variety of wellness treatments and unwind in the tranquil spa. Outdoor Pool: A large, resort-style swimming pool surrounded by lush greenery for ultimate relaxation. Prime Location: Nestled in a prestigious area, this property offers the perfect balance of peace and accessibility. Within minutes, you can enjoy the sandy beaches, fine dining, and boutique shops of La Cala de Mijas, while Calanova's premier golfing experience is just steps away. This property is a harmonious blend of luxury, comfort, and convenience, ideal for discerning buyers seeking a refined lifestyle in the Costa del Sol.