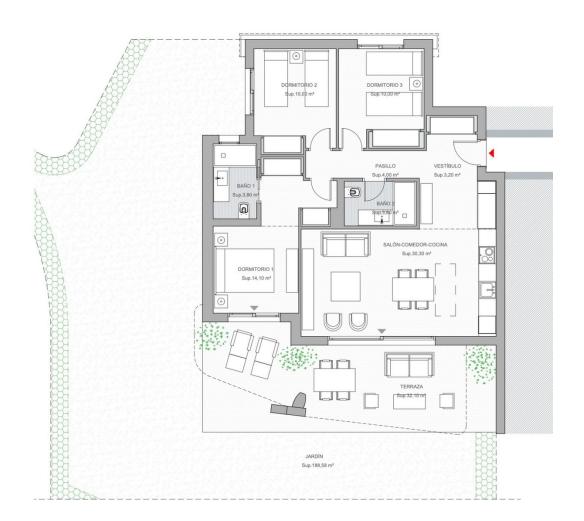

## Sales - Apartment - Calanova Golf 559.000€

Calanova Golf Apartment

Community: 4,104 EUR / year

3

2

79 m2

188 m<sup>2</sup>

Elegant Ground-Floor Corner Apartment with Expansive Garden and Scenic Views This exquisite 3-bedroom, 2-bathroom ground-floor corner apartment is a rare gem, blending luxury living with natural beauty. Situated directly opposite the renowned Calanova Golf Clubhouse, it offers a serene yet convenient lifestyle, just a 5-minute drive from the vibrant La Cala de Mijas. Brand new complex only completed in 2023. Key Features: Generous Outdoor Spaces: A 32 m² terrace flows into a beautifully landscaped 188 m² private garden, perfect for alfresco dining, entertaining, or simply enjoying the Mediterranean sunshine. Panoramic Views: Relish uninterrupted vistas of the lush Calanova Golf course, the sparkling sea, and the charming Mijas Pueblo perched on the hillside. Spacious Interiors: The apartment is thoughtfully designed with modern aesthetics and furnished to an impeccable standard, ensuring both comfort and style. Community Amenities: Fully Equipped Gym: Stay active and healthy with state-of-the-art fitness facilities. Luxurious Spa: Indulge in a variety of wellness treatments and unwind in the tranquil spa. Outdoor Pool: A large, resort-style swimming pool surrounded by lush greenery for ultimate relaxation. Prime Location: Nestled in a prestigious area, this property offers the perfect balance of peace and accessibility. Within minutes, you can enjoy the sandy beaches, fine dining, and boutique shops of La Cala de Mijas, while Calanova's premier golfing experience is just steps away. This property is a harmonious blend of luxury, comfort, and convenience, ideal for discerning buyers seeking a refined lifestyle in the Costa del Sol.