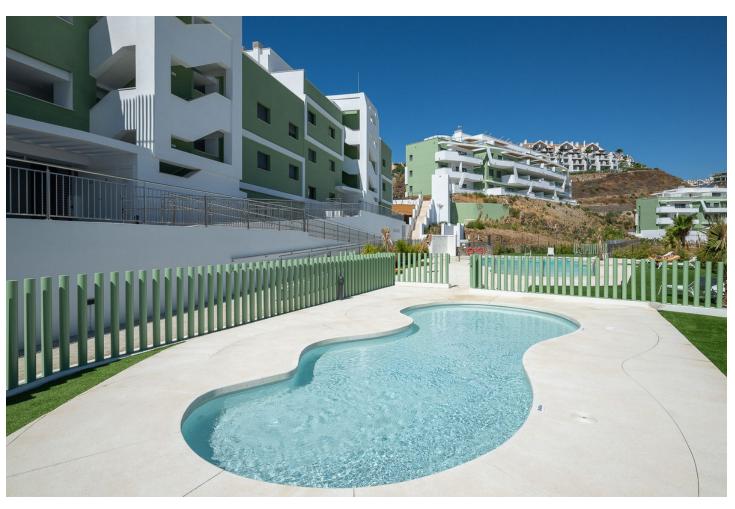

## Sales - Apartment - Calanova Golf 559.000€

Calanova Golf Apartment

Community: 4,104 EUR / year

3

2

79 m2

188 m<sup>2</sup>

Elegant Ground-Floor Corner Apartment with Expansive Garden and Scenic Views This exquisite 3-bedroom, 2-bathroom ground-floor corner apartment is a rare gem, blending luxury living with natural beauty. Situated directly opposite the renowned Calanova Golf Clubhouse, it offers a serene yet convenient lifestyle, just a 5-minute drive from the vibrant La Cala de Mijas. Brand new complex only completed in 2023. Key Features: Generous Outdoor Spaces: A 32 m² terrace flows into a beautifully landscaped 188 m² private garden, perfect for alfresco dining, entertaining, or simply enjoying the Mediterranean sunshine. Panoramic Views: Relish uninterrupted vistas of the lush Calanova Golf course, the sparkling sea, and the charming Mijas Pueblo perched on the hillside. Spacious Interiors: The apartment is thoughtfully designed with modern aesthetics and furnished to an impeccable standard, ensuring both comfort and style. Community Amenities: Fully Equipped Gym: Stay active and healthy with state-of-the-art fitness facilities. Luxurious Spa: Indulge in a variety of wellness treatments and unwind in the tranquil spa. Outdoor Pool: A large, resort-style swimming pool surrounded by lush greenery for ultimate relaxation. Prime Location: Nestled in a prestigious area, this property offers the perfect balance of peace and accessibility. Within minutes, you can enjoy the sandy beaches, fine dining, and boutique shops of La Cala de Mijas, while Calanova's premier golfing experience is just steps away. This property is a harmonious blend of luxury, comfort, and convenience, ideal for discerning buyers seeking a refined lifestyle in the Costa del Sol.