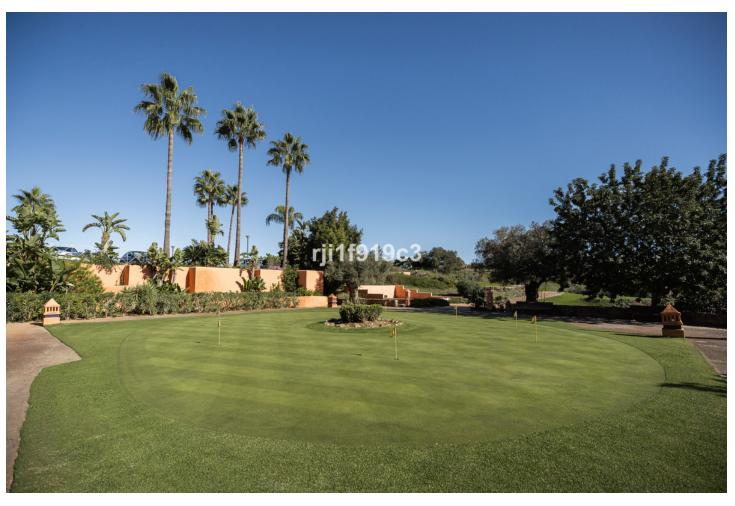

## Sales - Apartment - La Mairena 335.000€

La Mairena Apartment

Community: 2,004 EUR / year IBI: 351 EUR / year Rubbish: 130 EUR / year

2

2

86 m2

La Mairena is a residential in a beautiful environment, declared a natural biosphere reserve by UNESCO, and only 7 kilometres from Elviria beach, east of Marbella. The residential is surrounded by a strikingly beautiful cork forest with sea views. La Mairena is a residential area you can enjoy all year round. Having a relaxed atmosphere, undisturbed by any noise from traffic yet close to good-quality road links to the centre of Marbella. Excellent location: between forests and only 7 kilometres from Elviria beach and with free access to the golf El Soto. Málaga Airport is 40 km away, and just 20 minutes by car to the centre of Marbella. Its proximity to some of the best golf courses in the Costa del Sol allows you to experience the true leasures of a Mediterranean life style. This community is located in the proximity of the famous German college and just a few minutes walk to El Soto Golf. All owners at this community in La Mairena have access to the nine-hole, par 3 El Soto Golf Course, which also has a gym, padel court, sauna and a clubhouse with a restaurant. Within five minutes drive, you can also play golf on the famous 60-hole La Cala Golf Resort and the 18-hole Santa Maria Golf Country Club. The apartment has 2 complete bathrooms, an open-plan kitchen and a terrace which is directly accessible from both the lounge and the master bedroom. The apartment is built to the highest standard with first-class finishes including a modern designed integrated kitchen with quartz worktop, thermal and acoustic insulation, airconditioning, solar powered heater and automatic permanent ventilation system in all rooms. Each block has its own elevator and exterior carpentry finishes in aluminium. There is outdoor private parking. Don't miss this opportunity!