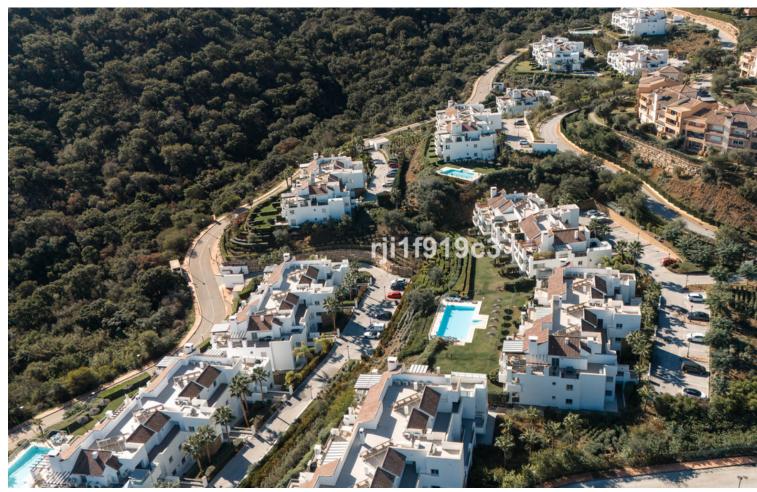

## Sales - Apartment - La Mairena 335.000€

La Mairena Apartment

Community: 2,004 EUR / year IBI: 351 EUR / year Rubbish: 130 EUR / year

2

2

86 m2

La Mairena is a residential in a beautiful environment, declared a natural biosphere reserve by UNESCO, and only 7 kilometres from Elviria beach, east of Marbella. The residential is surrounded by a strikingly beautiful cork forest with sea views. La Mairena is a residential area you can enjoy all year round. Having a relaxed atmosphere, undisturbed by any noise from traffic yet close to good-quality road links to the centre of Marbella. Excellent location: between forests and only 7 kilometres from Elviria beach and with free access to the golf El Soto. Málaga Airport is 40 km away, and just 20 minutes by car to the centre of Marbella. Its proximity to some of the best golf courses in the Costa del Sol allows you to experience the true leasures of a Mediterranean life style. This community is located in the proximity of the famous German college and just a few minutes walk to El Soto Golf. All owners at this community in La Mairena have access to the nine-hole, par 3 El Soto Golf Course, which also has a gym, padel court, sauna and a clubhouse with a restaurant. Within five minutes drive, you can also play golf on the famous 60-hole La Cala Golf Resort and the 18-hole Santa Maria Golf Country Club. The apartment has 2 complete bathrooms, an open-plan kitchen and a terrace which is directly accessible from both the lounge and the master bedroom. The apartment is built to the highest standard with first-class finishes including a modern designed integrated kitchen with quartz worktop, thermal and acoustic insulation, airconditioning, solar powered heater and automatic permanent ventilation system in all rooms. Each block has its own elevator and exterior carpentry finishes in aluminium. There is outdoor private parking. Don't miss this opportunity!