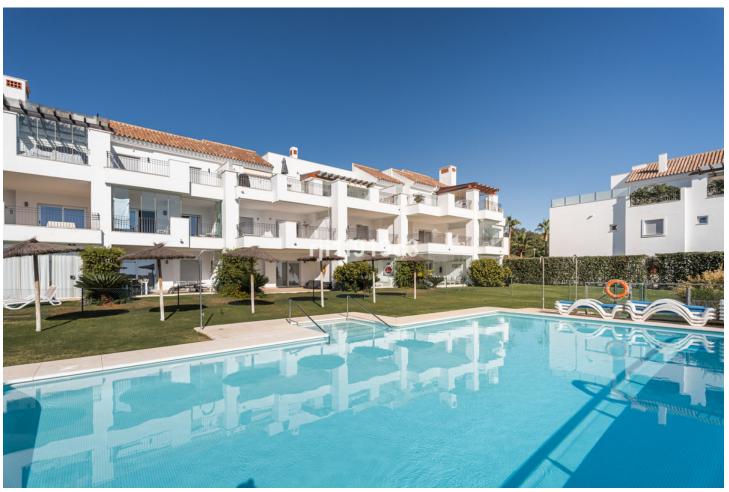

## Sales - Apartment - La Mairena 335.000€

La Mairena Apartment

Community: 2,004 EUR / year IBI: 351 EUR / year Rubbish: 130 EUR / year

2

2

86 m2

La Mairena is a residential in a beautiful environment, declared a natural biosphere reserve by UNESCO, and only 7 kilometres from Elviria beach, east of Marbella. The residential is surrounded by a strikingly beautiful cork forest with sea views. La Mairena is a residential area you can enjoy all year round. Having a relaxed atmosphere, undisturbed by any noise from traffic yet close to good-quality road links to the centre of Marbella. Excellent location: between forests and only 7 kilometres from Elviria beach and with free access to the golf El Soto. Málaga Airport is 40 km away, and just 20 minutes by car to the centre of Marbella. Its proximity to some of the best golf courses in the Costa del Sol allows you to experience the true leasures of a Mediterranean life style. This community is located in the proximity of the famous German college and just a few minutes walk to El Soto Golf. All owners at this community in La Mairena have access to the nine-hole, par 3 El Soto Golf Course, which also has a gym, padel court, sauna and a clubhouse with a restaurant. Within five minutes drive, you can also play golf on the famous 60-hole La Cala Golf Resort and the 18-hole Santa Maria Golf Country Club. The apartment has 2 complete bathrooms, an open-plan kitchen and a terrace which is directly accessible from both the lounge and the master bedroom. The apartment is built to the highest standard with first-class finishes including a modern designed integrated kitchen with quartz worktop, thermal and acoustic insulation, airconditioning, solar powered heater and automatic permanent ventilation system in all rooms. Each block has its own elevator and exterior carpentry finishes in aluminium. There is outdoor private parking. Don't miss this opportunity!