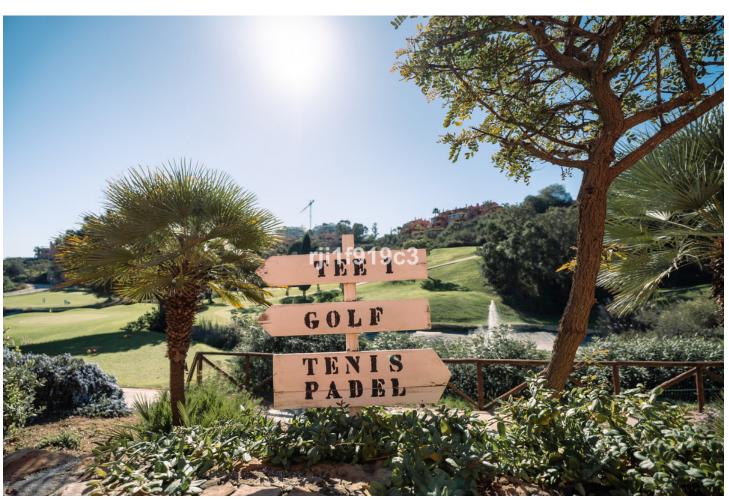

## Sales - Apartment - La Mairena 335.000€

La Mairena Apartment

Community: 2,004 EUR / year IBI: 351 EUR / year Rubbish: 130 EUR / year

2

2

86 m2

La Mairena is a residential in a beautiful environment, declared a natural biosphere reserve by UNESCO, and only 7 kilometres from Elviria beach, east of Marbella. The residential is surrounded by a strikingly beautiful cork forest with sea views. La Mairena is a residential area you can enjoy all year round. Having a relaxed atmosphere, undisturbed by any noise from traffic yet close to good-quality road links to the centre of Marbella. Excellent location: between forests and only 7 kilometres from Elviria beach and with free access to the golf El Soto. Málaga Airport is 40 km away, and just 20 minutes by car to the centre of Marbella. Its proximity to some of the best golf courses in the Costa del Sol allows you to experience the true leasures of a Mediterranean life style. This community is located in the proximity of the famous German college and just a few minutes walk to El Soto Golf. All owners at this community in La Mairena have access to the nine-hole, par 3 El Soto Golf Course, which also has a gym, padel court, sauna and a clubhouse with a restaurant. Within five minutes drive, you can also play golf on the famous 60-hole La Cala Golf Resort and the 18-hole Santa Maria Golf Country Club. The apartment has 2 complete bathrooms, an open-plan kitchen and a terrace which is directly accessible from both the lounge and the master bedroom. The apartment is built to the highest standard with first-class finishes including a modern designed integrated kitchen with quartz worktop, thermal and acoustic insulation, airconditioning, solar powered heater and automatic permanent ventilation system in all rooms. Each block has its own elevator and exterior carpentry finishes in aluminium. There is outdoor private parking. Don't miss this opportunity!