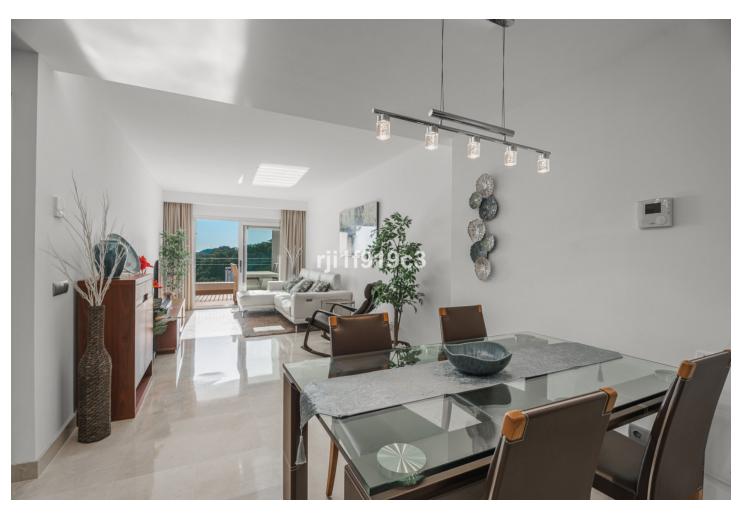

## Sales - Apartment - La Mairena 335.000€

La Mairena Apartment

Community: 2,004 EUR / year IBI: 351 EUR / year Rubbish: 130 EUR / year

2

2

86 m2

La Mairena is a residential in a beautiful environment, declared a natural biosphere reserve by UNESCO, and only 7 kilometres from Elviria beach, east of Marbella. The residential is surrounded by a strikingly beautiful cork forest with sea views. La Mairena is a residential area you can enjoy all year round. Having a relaxed atmosphere, undisturbed by any noise from traffic yet close to good-quality road links to the centre of Marbella. Excellent location: between forests and only 7 kilometres from Elviria beach and with free access to the golf El Soto. Málaga Airport is 40 km away, and just 20 minutes by car to the centre of Marbella. Its proximity to some of the best golf courses in the Costa del Sol allows you to experience the true leasures of a Mediterranean life style. This community is located in the proximity of the famous German college and just a few minutes walk to El Soto Golf. All owners at this community in La Mairena have access to the nine-hole, par 3 El Soto Golf Course, which also has a gym, padel court, sauna and a clubhouse with a restaurant. Within five minutes drive, you can also play golf on the famous 60-hole La Cala Golf Resort and the 18-hole Santa Maria Golf Country Club. The apartment has 2 complete bathrooms, an open-plan kitchen and a terrace which is directly accessible from both the lounge and the master bedroom. The apartment is built to the highest standard with first-class finishes including a modern designed integrated kitchen with quartz worktop, thermal and acoustic insulation, airconditioning, solar powered heater and automatic permanent ventilation system in all rooms. Each block has its own elevator and exterior carpentry finishes in aluminium. There is outdoor private parking. Don't miss this opportunity!