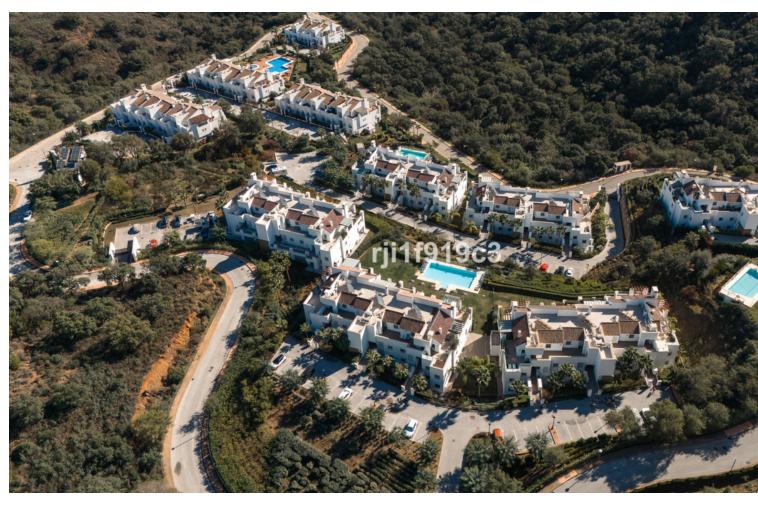

## Sales - Apartment - La Mairena 335.000€

La Mairena Apartment

Community: 2,004 EUR / year IBI: 351 EUR / year Rubbish: 130 EUR / year

2

2

86 m2

La Mairena is a residential in a beautiful environment, declared a natural biosphere reserve by UNESCO, and only 7 kilometres from Elviria beach, east of Marbella. The residential is surrounded by a strikingly beautiful cork forest with sea views. La Mairena is a residential area you can enjoy all year round. Having a relaxed atmosphere, undisturbed by any noise from traffic yet close to good-quality road links to the centre of Marbella. Excellent location: between forests and only 7 kilometres from Elviria beach and with free access to the golf El Soto. Málaga Airport is 40 km away, and just 20 minutes by car to the centre of Marbella. Its proximity to some of the best golf courses in the Costa del Sol allows you to experience the true leasures of a Mediterranean life style. This community is located in the proximity of the famous German college and just a few minutes walk to El Soto Golf. All owners at this community in La Mairena have access to the nine-hole, par 3 El Soto Golf Course, which also has a gym, padel court, sauna and a clubhouse with a restaurant. Within five minutes drive, you can also play golf on the famous 60-hole La Cala Golf Resort and the 18-hole Santa Maria Golf Country Club. The apartment has 2 complete bathrooms, an open-plan kitchen and a terrace which is directly accessible from both the lounge and the master bedroom. The apartment is built to the highest standard with first-class finishes including a modern designed integrated kitchen with quartz worktop, thermal and acoustic insulation, airconditioning, solar powered heater and automatic permanent ventilation system in all rooms. Each block has its own elevator and exterior carpentry finishes in aluminium. There is outdoor private parking. Don't miss this opportunity!