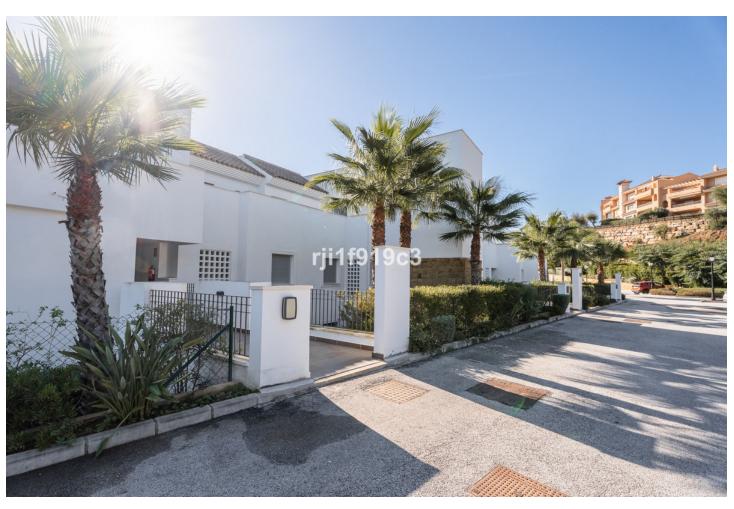

## Sales - Apartment - La Mairena 335.000€

La Mairena Apartment

Community: 2,004 EUR / year IBI: 351 EUR / year Rubbish: 130 EUR / year

2

2

86 m2

La Mairena is a residential in a beautiful environment, declared a natural biosphere reserve by UNESCO, and only 7 kilometres from Elviria beach, east of Marbella. The residential is surrounded by a strikingly beautiful cork forest with sea views. La Mairena is a residential area you can enjoy all year round. Having a relaxed atmosphere, undisturbed by any noise from traffic yet close to good-quality road links to the centre of Marbella. Excellent location: between forests and only 7 kilometres from Elviria beach and with free access to the golf El Soto. Málaga Airport is 40 km away, and just 20 minutes by car to the centre of Marbella. Its proximity to some of the best golf courses in the Costa del Sol allows you to experience the true leasures of a Mediterranean life style. This community is located in the proximity of the famous German college and just a few minutes walk to El Soto Golf. All owners at this community in La Mairena have access to the nine-hole, par 3 El Soto Golf Course, which also has a gym, padel court, sauna and a clubhouse with a restaurant. Within five minutes drive, you can also play golf on the famous 60-hole La Cala Golf Resort and the 18-hole Santa Maria Golf Country Club. The apartment has 2 complete bathrooms, an open-plan kitchen and a terrace which is directly accessible from both the lounge and the master bedroom. The apartment is built to the highest standard with first-class finishes including a modern designed integrated kitchen with quartz worktop, thermal and acoustic insulation, airconditioning, solar powered heater and automatic permanent ventilation system in all rooms. Each block has its own elevator and exterior carpentry finishes in aluminium. There is outdoor private parking. Don't miss this opportunity!