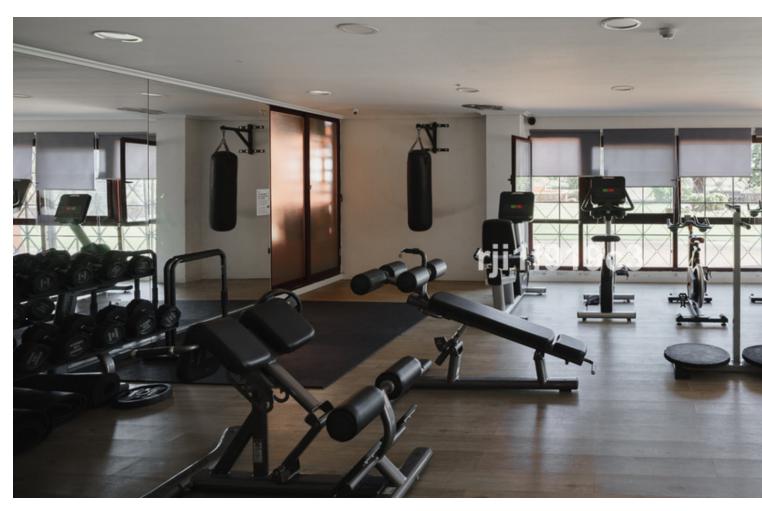

## Sales - Apartment - La Mairena 335.000€

La Mairena Apartment

Community: 2,004 EUR / year IBI: 351 EUR / year Rubbish: 130 EUR / year

2

2

86 m2

La Mairena is a residential in a beautiful environment, declared a natural biosphere reserve by UNESCO, and only 7 kilometres from Elviria beach, east of Marbella. The residential is surrounded by a strikingly beautiful cork forest with sea views. La Mairena is a residential area you can enjoy all year round. Having a relaxed atmosphere, undisturbed by any noise from traffic yet close to good-quality road links to the centre of Marbella. Excellent location: between forests and only 7 kilometres from Elviria beach and with free access to the golf El Soto. Málaga Airport is 40 km away, and just 20 minutes by car to the centre of Marbella. Its proximity to some of the best golf courses in the Costa del Sol allows you to experience the true leasures of a Mediterranean life style. This community is located in the proximity of the famous German college and just a few minutes walk to El Soto Golf. All owners at this community in La Mairena have access to the nine-hole, par 3 El Soto Golf Course, which also has a gym, padel court, sauna and a clubhouse with a restaurant. Within five minutes drive, you can also play golf on the famous 60-hole La Cala Golf Resort and the 18-hole Santa Maria Golf Country Club. The apartment has 2 complete bathrooms, an open-plan kitchen and a terrace which is directly accessible from both the lounge and the master bedroom. The apartment is built to the highest standard with first-class finishes including a modern designed integrated kitchen with quartz worktop, thermal and acoustic insulation, airconditioning, solar powered heater and automatic permanent ventilation system in all rooms. Each block has its own elevator and exterior carpentry finishes in aluminium. There is outdoor private parking. Don't miss this opportunity!