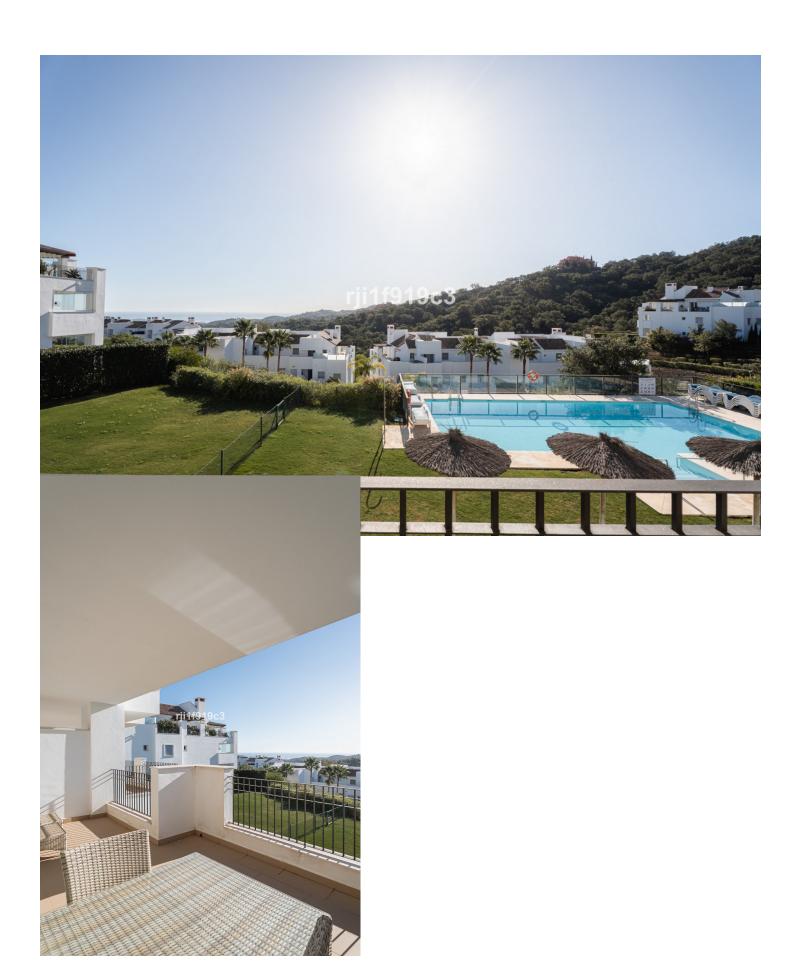

## Sales - Apartment - La Mairena 335.000€

La Mairena Apartment

Community: 2,004 EUR / year IBI: 351 EUR / year Rubbish: 130 EUR / year

2

2

86 m2

La Mairena is a residential in a beautiful environment, declared a natural biosphere reserve by UNESCO, and only 7 kilometres from Elviria beach, east of Marbella. The residential is surrounded by a strikingly beautiful cork forest with sea views. La Mairena is a residential area you can enjoy all year round. Having a relaxed atmosphere, undisturbed by any noise from traffic yet close to good-quality road links to the centre of Marbella. Excellent location: between forests and only 7 kilometres from Elviria beach and with free access to the golf El Soto. Málaga Airport is 40 km away, and just 20 minutes by car to the centre of Marbella. Its proximity to some of the best golf courses in the Costa del Sol allows you to experience the true leasures of a Mediterranean life style. This community is located in the proximity of the famous German college and just a few minutes walk to El Soto Golf. All owners at this community in La Mairena have access to the nine-hole, par 3 El Soto Golf Course, which also has a gym, padel court, sauna and a clubhouse with a restaurant. Within five minutes drive, you can also play golf on the famous 60-hole La Cala Golf Resort and the 18-hole Santa Maria Golf Country Club. The apartment has 2 complete bathrooms, an open-plan kitchen and a terrace which is directly accessible from both the lounge and the master bedroom. The apartment is built to the highest standard with first-class finishes including a modern designed integrated kitchen with quartz worktop, thermal and acoustic insulation, airconditioning, solar powered heater and automatic permanent ventilation system in all rooms. Each block has its own elevator and exterior carpentry finishes in aluminium. There is outdoor private parking. Don't miss this opportunity!