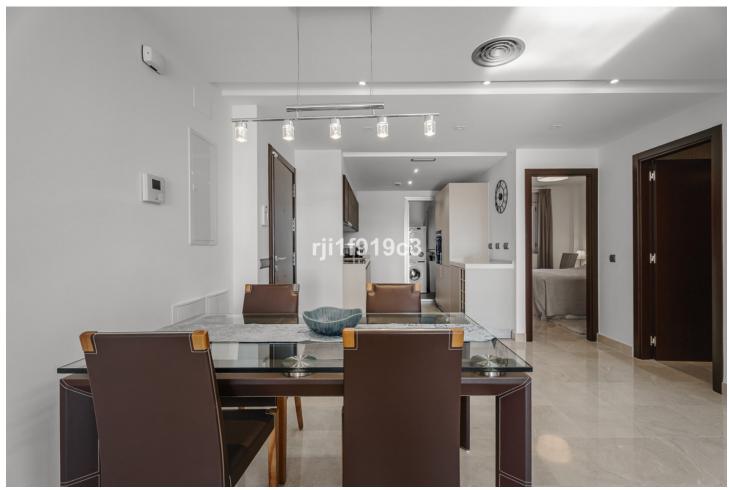

## Sales - Apartment - La Mairena 335.000€

La Mairena Apartment

Community: 2,004 EUR / year IBI: 351 EUR / year Rubbish: 130 EUR / year

2

2

86 m2

La Mairena is a residential in a beautiful environment, declared a natural biosphere reserve by UNESCO, and only 7 kilometres from Elviria beach, east of Marbella. The residential is surrounded by a strikingly beautiful cork forest with sea views. La Mairena is a residential area you can enjoy all year round. Having a relaxed atmosphere, undisturbed by any noise from traffic yet close to good-quality road links to the centre of Marbella. Excellent location: between forests and only 7 kilometres from Elviria beach and with free access to the golf El Soto. Málaga Airport is 40 km away, and just 20 minutes by car to the centre of Marbella. Its proximity to some of the best golf courses in the Costa del Sol allows you to experience the true leasures of a Mediterranean life style. This community is located in the proximity of the famous German college and just a few minutes walk to El Soto Golf. All owners at this community in La Mairena have access to the nine-hole, par 3 El Soto Golf Course, which also has a gym, padel court, sauna and a clubhouse with a restaurant. Within five minutes drive, you can also play golf on the famous 60-hole La Cala Golf Resort and the 18-hole Santa Maria Golf Country Club. The apartment has 2 complete bathrooms, an open-plan kitchen and a terrace which is directly accessible from both the lounge and the master bedroom. The apartment is built to the highest standard with first-class finishes including a modern designed integrated kitchen with quartz worktop, thermal and acoustic insulation, airconditioning, solar powered heater and automatic permanent ventilation system in all rooms. Each block has its own elevator and exterior carpentry finishes in aluminium. There is outdoor private parking. Don't miss this opportunity!