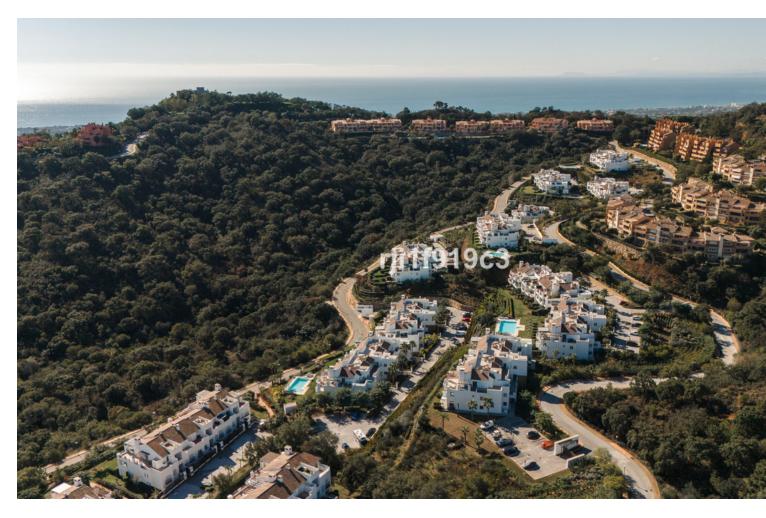

## Sales - Apartment - La Mairena 335.000€

La Mairena Apartment

Community: 2,004 EUR / year IBI: 351 EUR / year Rubbish: 130 EUR / year

2

2

86 m2

La Mairena is a residential in a beautiful environment, declared a natural biosphere reserve by UNESCO, and only 7 kilometres from Elviria beach, east of Marbella. The residential is surrounded by a strikingly beautiful cork forest with sea views. La Mairena is a residential area you can enjoy all year round. Having a relaxed atmosphere, undisturbed by any noise from traffic yet close to good-quality road links to the centre of Marbella. Excellent location: between forests and only 7 kilometres from Elviria beach and with free access to the golf El Soto. Málaga Airport is 40 km away, and just 20 minutes by car to the centre of Marbella. Its proximity to some of the best golf courses in the Costa del Sol allows you to experience the true leasures of a Mediterranean life style. This community is located in the proximity of the famous German college and just a few minutes walk to El Soto Golf. All owners at this community in La Mairena have access to the nine-hole, par 3 El Soto Golf Course, which also has a gym, padel court, sauna and a clubhouse with a restaurant. Within five minutes drive, you can also play golf on the famous 60-hole La Cala Golf Resort and the 18-hole Santa Maria Golf Country Club. The apartment has 2 complete bathrooms, an open-plan kitchen and a terrace which is directly accessible from both the lounge and the master bedroom. The apartment is built to the highest standard with first-class finishes including a modern designed integrated kitchen with quartz worktop, thermal and acoustic insulation, airconditioning, solar powered heater and automatic permanent ventilation system in all rooms. Each block has its own elevator and exterior carpentry finishes in aluminium. There is outdoor private parking. Don't miss this opportunity!