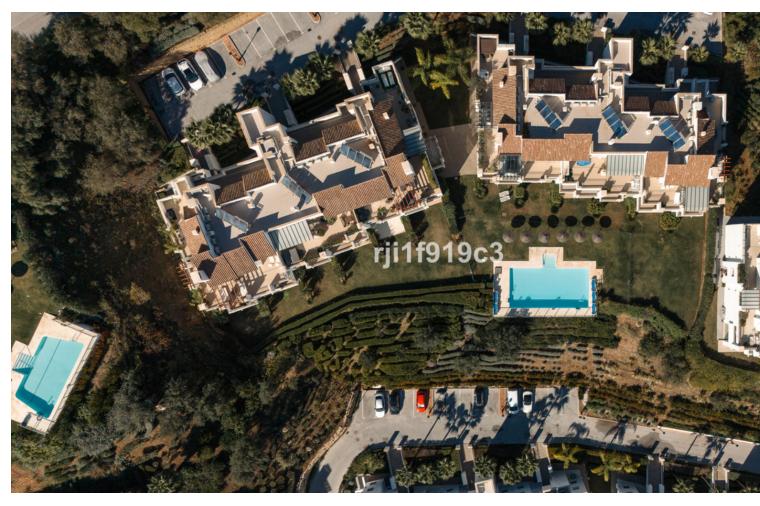

## Sales - Apartment - La Mairena 335.000€

La Mairena Apartment

Community: 2,004 EUR / year IBI: 351 EUR / year Rubbish: 130 EUR / year

2

2

86 m2

La Mairena is a residential in a beautiful environment, declared a natural biosphere reserve by UNESCO, and only 7 kilometres from Elviria beach, east of Marbella. The residential is surrounded by a strikingly beautiful cork forest with sea views. La Mairena is a residential area you can enjoy all year round. Having a relaxed atmosphere, undisturbed by any noise from traffic yet close to good-quality road links to the centre of Marbella. Excellent location: between forests and only 7 kilometres from Elviria beach and with free access to the golf El Soto. Málaga Airport is 40 km away, and just 20 minutes by car to the centre of Marbella. Its proximity to some of the best golf courses in the Costa del Sol allows you to experience the true leasures of a Mediterranean life style. This community is located in the proximity of the famous German college and just a few minutes walk to El Soto Golf. All owners at this community in La Mairena have access to the nine-hole, par 3 El Soto Golf Course, which also has a gym, padel court, sauna and a clubhouse with a restaurant. Within five minutes drive, you can also play golf on the famous 60-hole La Cala Golf Resort and the 18-hole Santa Maria Golf Country Club. The apartment has 2 complete bathrooms, an open-plan kitchen and a terrace which is directly accessible from both the lounge and the master bedroom. The apartment is built to the highest standard with first-class finishes including a modern designed integrated kitchen with quartz worktop, thermal and acoustic insulation, airconditioning, solar powered heater and automatic permanent ventilation system in all rooms. Each block has its own elevator and exterior carpentry finishes in aluminium. There is outdoor private parking. Don't miss this opportunity!