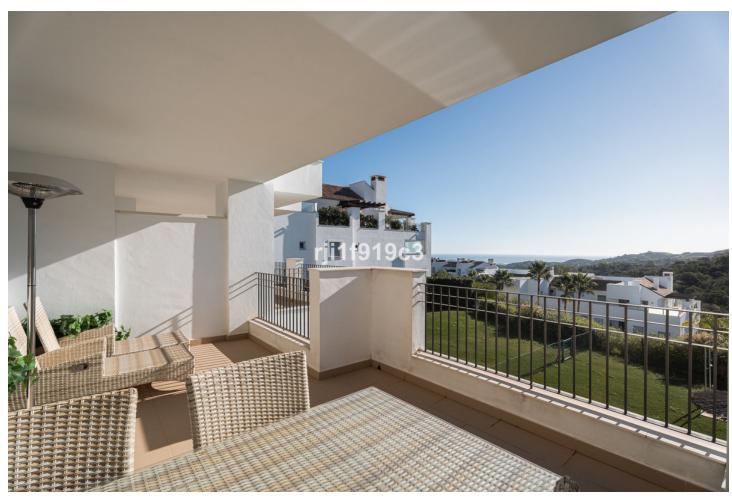

## Sales - Apartment - La Mairena 335.000€

La Mairena Apartment

Community: 2,004 EUR / year IBI: 351 EUR / year Rubbish: 130 EUR / year

2

2

86 m2

La Mairena is a residential in a beautiful environment, declared a natural biosphere reserve by UNESCO, and only 7 kilometres from Elviria beach, east of Marbella. The residential is surrounded by a strikingly beautiful cork forest with sea views. La Mairena is a residential area you can enjoy all year round. Having a relaxed atmosphere, undisturbed by any noise from traffic yet close to good-quality road links to the centre of Marbella. Excellent location: between forests and only 7 kilometres from Elviria beach and with free access to the golf El Soto. Málaga Airport is 40 km away, and just 20 minutes by car to the centre of Marbella. Its proximity to some of the best golf courses in the Costa del Sol allows you to experience the true leasures of a Mediterranean life style. This community is located in the proximity of the famous German college and just a few minutes walk to El Soto Golf. All owners at this community in La Mairena have access to the nine-hole, par 3 El Soto Golf Course, which also has a gym, padel court, sauna and a clubhouse with a restaurant. Within five minutes drive, you can also play golf on the famous 60-hole La Cala Golf Resort and the 18-hole Santa Maria Golf Country Club. The apartment has 2 complete bathrooms, an open-plan kitchen and a terrace which is directly accessible from both the lounge and the master bedroom. The apartment is built to the highest standard with first-class finishes including a modern designed integrated kitchen with quartz worktop, thermal and acoustic insulation, airconditioning, solar powered heater and automatic permanent ventilation system in all rooms. Each block has its own elevator and exterior carpentry finishes in aluminium. There is outdoor private parking. Don't miss this opportunity!