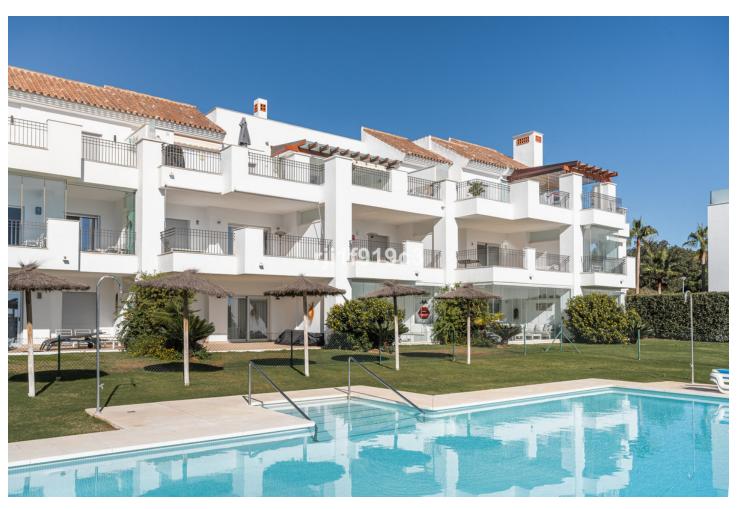

## Sales - Apartment - La Mairena 335.000€

La Mairena Apartment

Community: 2,004 EUR / year IBI: 351 EUR / year Rubbish: 130 EUR / year

2

2

86 m2

La Mairena is a residential in a beautiful environment, declared a natural biosphere reserve by UNESCO, and only 7 kilometres from Elviria beach, east of Marbella. The residential is surrounded by a strikingly beautiful cork forest with sea views. La Mairena is a residential area you can enjoy all year round. Having a relaxed atmosphere, undisturbed by any noise from traffic yet close to good-quality road links to the centre of Marbella. Excellent location: between forests and only 7 kilometres from Elviria beach and with free access to the golf El Soto. Málaga Airport is 40 km away, and just 20 minutes by car to the centre of Marbella. Its proximity to some of the best golf courses in the Costa del Sol allows you to experience the true leasures of a Mediterranean life style. This community is located in the proximity of the famous German college and just a few minutes walk to El Soto Golf. All owners at this community in La Mairena have access to the nine-hole, par 3 El Soto Golf Course, which also has a gym, padel court, sauna and a clubhouse with a restaurant. Within five minutes drive, you can also play golf on the famous 60-hole La Cala Golf Resort and the 18-hole Santa Maria Golf Country Club. The apartment has 2 complete bathrooms, an open-plan kitchen and a terrace which is directly accessible from both the lounge and the master bedroom. The apartment is built to the highest standard with first-class finishes including a modern designed integrated kitchen with quartz worktop, thermal and acoustic insulation, airconditioning, solar powered heater and automatic permanent ventilation system in all rooms. Each block has its own elevator and exterior carpentry finishes in aluminium. There is outdoor private parking. Don't miss this opportunity!