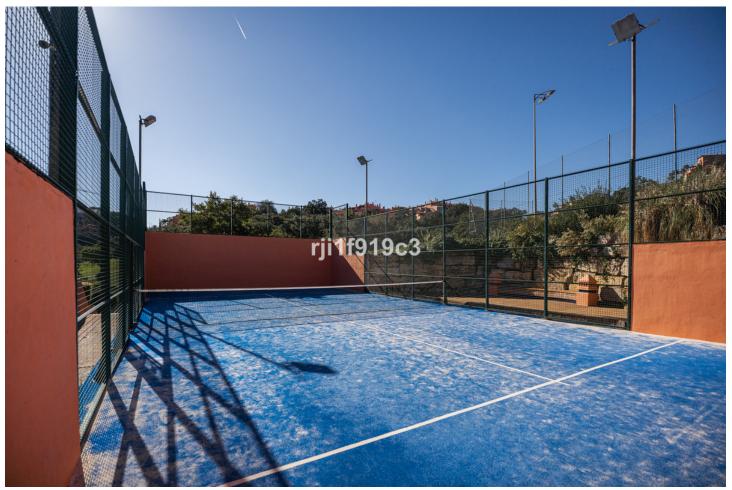

## Sales - Apartment - La Mairena 335.000€

La Mairena Apartment

Community: 2,004 EUR / year IBI: 351 EUR / year Rubbish: 130 EUR / year

2

2

86 m2

La Mairena is a residential in a beautiful environment, declared a natural biosphere reserve by UNESCO, and only 7 kilometres from Elviria beach, east of Marbella. The residential is surrounded by a strikingly beautiful cork forest with sea views. La Mairena is a residential area you can enjoy all year round. Having a relaxed atmosphere, undisturbed by any noise from traffic yet close to good-quality road links to the centre of Marbella. Excellent location: between forests and only 7 kilometres from Elviria beach and with free access to the golf El Soto. Málaga Airport is 40 km away, and just 20 minutes by car to the centre of Marbella. Its proximity to some of the best golf courses in the Costa del Sol allows you to experience the true leasures of a Mediterranean life style. This community is located in the proximity of the famous German college and just a few minutes walk to El Soto Golf. All owners at this community in La Mairena have access to the nine-hole, par 3 El Soto Golf Course, which also has a gym, padel court, sauna and a clubhouse with a restaurant. Within five minutes drive, you can also play golf on the famous 60-hole La Cala Golf Resort and the 18-hole Santa Maria Golf Country Club. The apartment has 2 complete bathrooms, an open-plan kitchen and a terrace which is directly accessible from both the lounge and the master bedroom. The apartment is built to the highest standard with first-class finishes including a modern designed integrated kitchen with quartz worktop, thermal and acoustic insulation, airconditioning, solar powered heater and automatic permanent ventilation system in all rooms. Each block has its own elevator and exterior carpentry finishes in aluminium. There is outdoor private parking. Don't miss this opportunity!