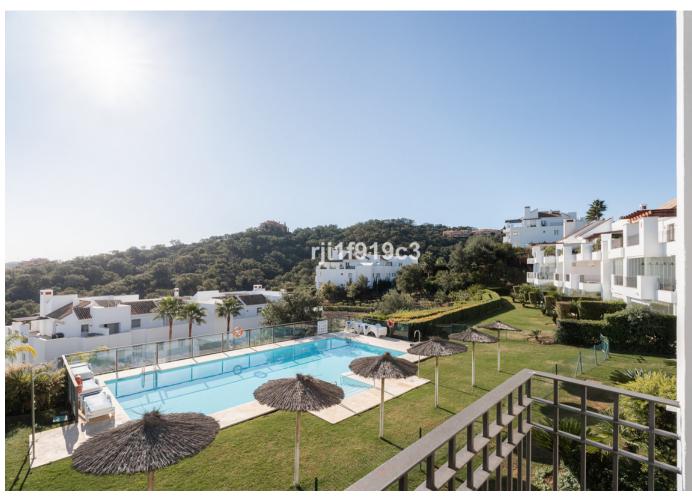

## Sales - Apartment - La Mairena 335.000€

La Mairena Apartment

Community: 2,004 EUR / year IBI: 351 EUR / year Rubbish: 130 EUR / year

2

2

86 m2

La Mairena is a residential in a beautiful environment, declared a natural biosphere reserve by UNESCO, and only 7 kilometres from Elviria beach, east of Marbella. The residential is surrounded by a strikingly beautiful cork forest with sea views. La Mairena is a residential area you can enjoy all year round. Having a relaxed atmosphere, undisturbed by any noise from traffic yet close to good-quality road links to the centre of Marbella. Excellent location: between forests and only 7 kilometres from Elviria beach and with free access to the golf El Soto. Málaga Airport is 40 km away, and just 20 minutes by car to the centre of Marbella. Its proximity to some of the best golf courses in the Costa del Sol allows you to experience the true leasures of a Mediterranean life style. This community is located in the proximity of the famous German college and just a few minutes walk to El Soto Golf. All owners at this community in La Mairena have access to the nine-hole, par 3 El Soto Golf Course, which also has a gym, padel court, sauna and a clubhouse with a restaurant. Within five minutes drive, you can also play golf on the famous 60-hole La Cala Golf Resort and the 18-hole Santa Maria Golf Country Club. The apartment has 2 complete bathrooms, an open-plan kitchen and a terrace which is directly accessible from both the lounge and the master bedroom. The apartment is built to the highest standard with first-class finishes including a modern designed integrated kitchen with quartz worktop, thermal and acoustic insulation, airconditioning, solar powered heater and automatic permanent ventilation system in all rooms. Each block has its own elevator and exterior carpentry finishes in aluminium. There is outdoor private parking. Don't miss this opportunity!