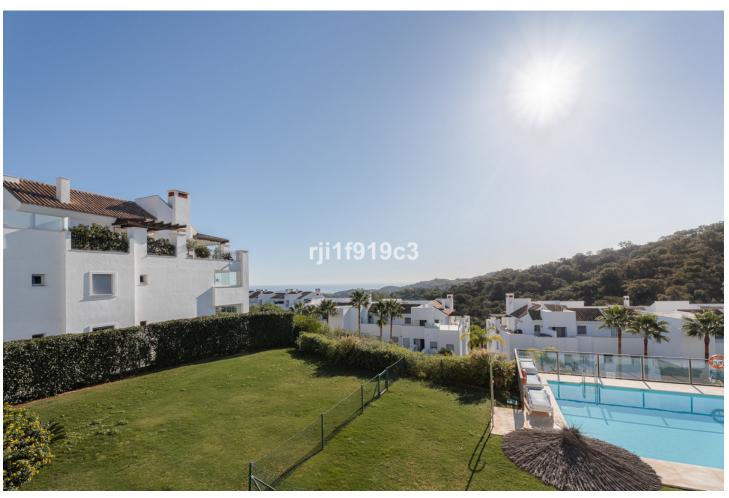

## Sales - Apartment - La Mairena 335.000€

La Mairena Apartment

Community: 2,004 EUR / year IBI: 351 EUR / year Rubbish: 130 EUR / year

2

2

86 m2

La Mairena is a residential in a beautiful environment, declared a natural biosphere reserve by UNESCO, and only 7 kilometres from Elviria beach, east of Marbella. The residential is surrounded by a strikingly beautiful cork forest with sea views. La Mairena is a residential area you can enjoy all year round. Having a relaxed atmosphere, undisturbed by any noise from traffic yet close to good-quality road links to the centre of Marbella. Excellent location: between forests and only 7 kilometres from Elviria beach and with free access to the golf El Soto. Málaga Airport is 40 km away, and just 20 minutes by car to the centre of Marbella. Its proximity to some of the best golf courses in the Costa del Sol allows you to experience the true leasures of a Mediterranean life style. This community is located in the proximity of the famous German college and just a few minutes walk to El Soto Golf. All owners at this community in La Mairena have access to the nine-hole, par 3 El Soto Golf Course, which also has a gym, padel court, sauna and a clubhouse with a restaurant. Within five minutes drive, you can also play golf on the famous 60-hole La Cala Golf Resort and the 18-hole Santa Maria Golf Country Club. The apartment has 2 complete bathrooms, an open-plan kitchen and a terrace which is directly accessible from both the lounge and the master bedroom. The apartment is built to the highest standard with first-class finishes including a modern designed integrated kitchen with quartz worktop, thermal and acoustic insulation, airconditioning, solar powered heater and automatic permanent ventilation system in all rooms. Each block has its own elevator and exterior carpentry finishes in aluminium. There is outdoor private parking. Don't miss this opportunity!