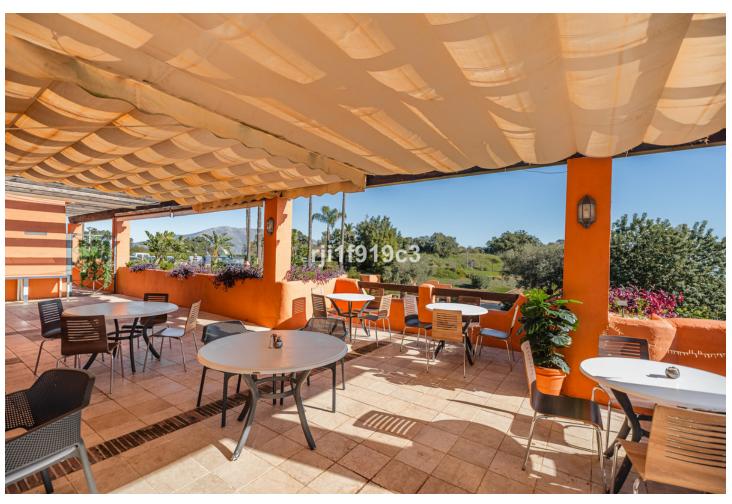

## Sales - Apartment - La Mairena 335.000€

La Mairena Apartment

Community: 2,004 EUR / year IBI: 351 EUR / year Rubbish: 130 EUR / year

2

2

86 m2

La Mairena is a residential in a beautiful environment, declared a natural biosphere reserve by UNESCO, and only 7 kilometres from Elviria beach, east of Marbella. The residential is surrounded by a strikingly beautiful cork forest with sea views. La Mairena is a residential area you can enjoy all year round. Having a relaxed atmosphere, undisturbed by any noise from traffic yet close to good-quality road links to the centre of Marbella. Excellent location: between forests and only 7 kilometres from Elviria beach and with free access to the golf El Soto. Málaga Airport is 40 km away, and just 20 minutes by car to the centre of Marbella. Its proximity to some of the best golf courses in the Costa del Sol allows you to experience the true leasures of a Mediterranean life style. This community is located in the proximity of the famous German college and just a few minutes walk to El Soto Golf. All owners at this community in La Mairena have access to the nine-hole, par 3 El Soto Golf Course, which also has a gym, padel court, sauna and a clubhouse with a restaurant. Within five minutes drive, you can also play golf on the famous 60-hole La Cala Golf Resort and the 18-hole Santa Maria Golf Country Club. The apartment has 2 complete bathrooms, an open-plan kitchen and a terrace which is directly accessible from both the lounge and the master bedroom. The apartment is built to the highest standard with first-class finishes including a modern designed integrated kitchen with quartz worktop, thermal and acoustic insulation, airconditioning, solar powered heater and automatic permanent ventilation system in all rooms. Each block has its own elevator and exterior carpentry finishes in aluminium. There is outdoor private parking. Don't miss this opportunity!