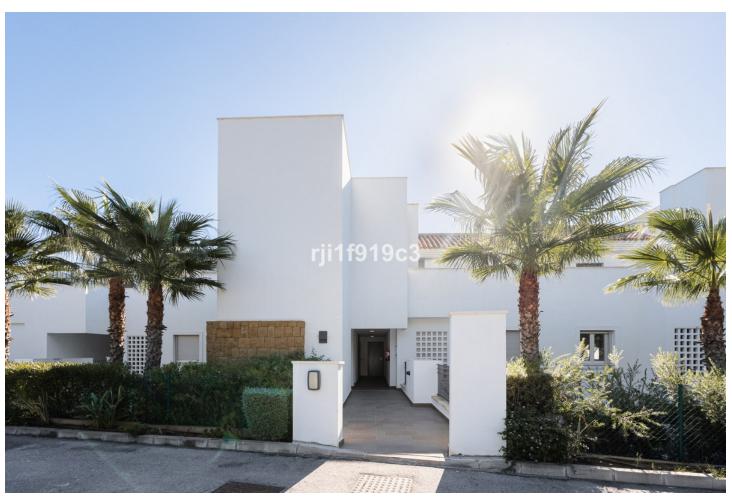

## Sales - Apartment - La Mairena 335.000€

La Mairena Apartment

Community: 2,004 EUR / year IBI: 351 EUR / year Rubbish: 130 EUR / year

2

2

86 m2

La Mairena is a residential in a beautiful environment, declared a natural biosphere reserve by UNESCO, and only 7 kilometres from Elviria beach, east of Marbella. The residential is surrounded by a strikingly beautiful cork forest with sea views. La Mairena is a residential area you can enjoy all year round. Having a relaxed atmosphere, undisturbed by any noise from traffic yet close to good-quality road links to the centre of Marbella. Excellent location: between forests and only 7 kilometres from Elviria beach and with free access to the golf El Soto. Málaga Airport is 40 km away, and just 20 minutes by car to the centre of Marbella. Its proximity to some of the best golf courses in the Costa del Sol allows you to experience the true leasures of a Mediterranean life style. This community is located in the proximity of the famous German college and just a few minutes walk to El Soto Golf. All owners at this community in La Mairena have access to the nine-hole, par 3 El Soto Golf Course, which also has a gym, padel court, sauna and a clubhouse with a restaurant. Within five minutes drive, you can also play golf on the famous 60-hole La Cala Golf Resort and the 18-hole Santa Maria Golf Country Club. The apartment has 2 complete bathrooms, an open-plan kitchen and a terrace which is directly accessible from both the lounge and the master bedroom. The apartment is built to the highest standard with first-class finishes including a modern designed integrated kitchen with quartz worktop, thermal and acoustic insulation, airconditioning, solar powered heater and automatic permanent ventilation system in all rooms. Each block has its own elevator and exterior carpentry finishes in aluminium. There is outdoor private parking. Don't miss this opportunity!