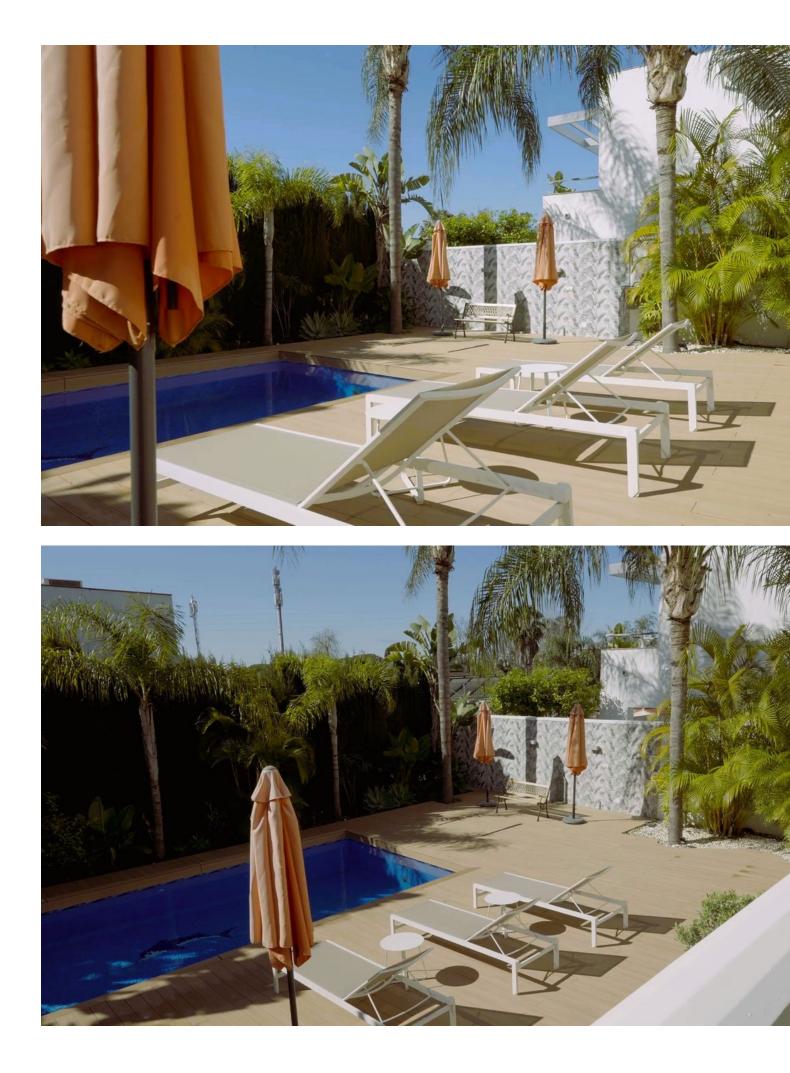

## The Golden Mile House IBI: 1,400 EUR / year Rubbish: 92 EUR / year 4 3 344 m2 538 m2

The Golden Mile in Marbella is renowned as one of the most exclusive locations in Europe due to its unique blend of luxury, natural beauty, and prestige. one of the most secure areas in Marbella, with top-tier healthcare facilities, and a choice of excellent international schools including Aloha College and Swans International School. Appealing to anyone, wanting a full time residence or luxury holiday home. It offers easy access to world-class Michelin-starred dining, luxurious designer shopping, nightlife, golf courses and picturesque blue-flag beaches. With the five star Puente Romano Hotel, renowned for its restaurants, beach club and tennis facilities. Marbella also boasts four different Michelin-starred restaurants and an abundance of fine dining establishments. In essence; The Golden Mile offers both opulence and an unparalleled lifestyle. This south-facing detached villa is in excellent condition, built on three levels, including a basement with a sauna and a large home office. The villa would be perfect for a family with four spacious bedrooms and three bathrooms. The interior has a total of 344m2 in a modern design, the main living area is open-plan with a state-of-the-art kitchen leading to the dining area and lounge, doors fill the room with light and open onto a full-length, covered terrace overlooking the tropical garden. Upstairs the main bedroom has an en-suite bathroom with access to another full-length upper terrace. An easily maintained and landscaped garden, the plot measures 548m2 with a private swimming pool, private garage and mature trees offering shade and a feeling of complete privacy. A wonderful space for barbeques and family gatherings. The villa has an alarm system, fully integrated air-conditioning and solar panels.