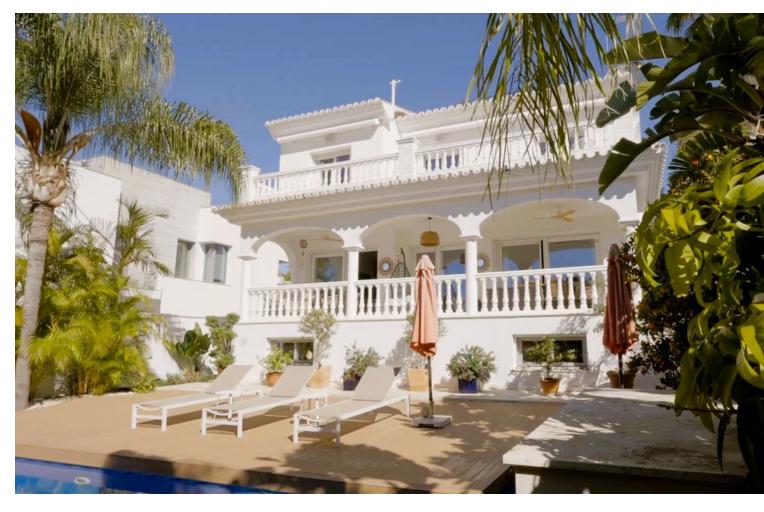

## The Golden Mile House IBI: 1,400 EUR / year Rubbish: 92 EUR / year 4 3 344 m2 538 m2

The Golden Mile in Marbella is renowned as one of the most exclusive locations in Europe due to its unique blend of luxury, natural beauty, and prestige. one of the most secure areas in Marbella, with top-tier healthcare facilities, and a choice of excellent international schools including Aloha College and Swans International School. Appealing to anyone, wanting a full time residence or luxury holiday home. It offers easy access to world-class Michelin-starred dining, luxurious designer shopping, nightlife, golf courses and picturesque blue-flag beaches. With the five star Puente Romano Hotel, renowned for its restaurants, beach club and tennis facilities. Marbella also boasts four different Michelin-starred restaurants and an abundance of fine dining establishments. In essence; The Golden Mile offers both opulence and an unparalleled lifestyle. This south-facing detached villa is in excellent condition, built on three levels, including a basement with a sauna and a large home office. The villa would be perfect for a family with four spacious bedrooms and three bathrooms. The interior has a total of 344m2 in a modern design, the main living area is open-plan with a state-of-the-art kitchen leading to the dining area and lounge, doors fill the room with light and open onto a full-length, covered terrace overlooking the tropical garden. Upstairs the main bedroom has an en-suite bathroom with access to another full-length upper terrace. An easily maintained and landscaped garden, the plot measures 548m2 with a private swimming pool, private garage and mature trees offering shade and a feeling of complete privacy. A wonderful space for barbeques and family gatherings. The villa has an alarm system, fully integrated air-conditioning and solar panels.