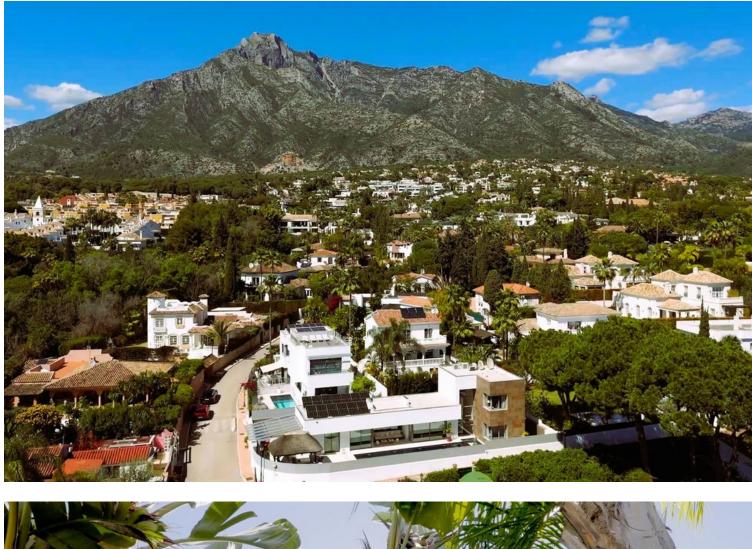

## The Golden Mile House IBI: 1,400 EUR / year Rubbish: 92 EUR / year 4 3 344 m2 538 m2

The Golden Mile in Marbella is renowned as one of the most exclusive locations in Europe due to its unique blend of luxury, natural beauty, and prestige. one of the most secure areas in Marbella, with top-tier healthcare facilities, and a choice of excellent international schools including Aloha College and Swans International School. Appealing to anyone, wanting a full time residence or luxury holiday home. It offers easy access to world-class Michelin-starred dining, luxurious designer shopping, nightlife, golf courses and picturesque blue-flag beaches. With the five star Puente Romano Hotel, renowned for its restaurants, beach club and tennis facilities. Marbella also boasts four different Michelin-starred restaurants and an abundance of fine dining establishments. In essence; The Golden Mile offers both opulence and an unparalleled lifestyle. This south-facing detached villa is in excellent condition, built on three levels, including a basement with a sauna and a large home office. The villa would be perfect for a family with four spacious bedrooms and three bathrooms. The interior has a total of 344m2 in a modern design, the main living area is open-plan with a state-of-the-art kitchen leading to the dining area and lounge, doors fill the room with light and open onto a full-length, covered terrace overlooking the tropical garden. Upstairs the main bedroom has an en-suite bathroom with access to another full-length upper terrace. An easily maintained and landscaped garden, the plot measures 548m2 with a private swimming pool, private garage and mature trees offering shade and a feeling of complete privacy. A wonderful space for barbeques and family gatherings. The villa has an alarm system, fully integrated air-conditioning and solar panels.