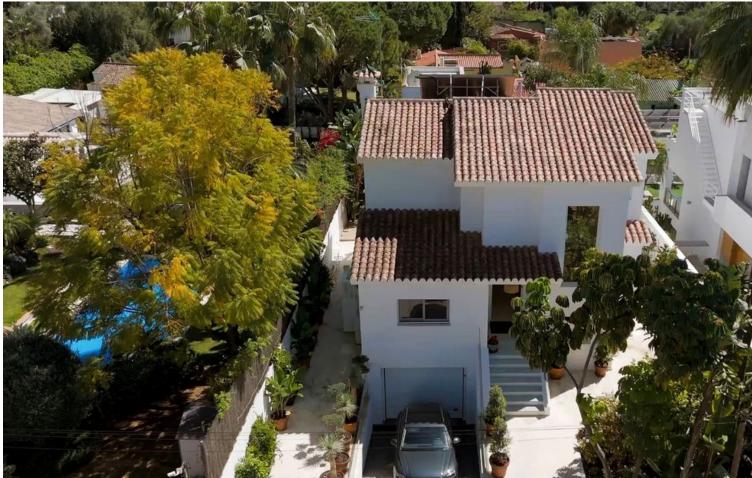

## The Golden Mile House IBI: 1,400 EUR / year Rubbish: 92 EUR / year 4 3 344 m2 538 m2

The Golden Mile in Marbella is renowned as one of the most exclusive locations in Europe due to its unique blend of luxury, natural beauty, and prestige. one of the most secure areas in Marbella, with top-tier healthcare facilities, and a choice of excellent international schools including Aloha College and Swans International School. Appealing to anyone, wanting a full time residence or luxury holiday home. It offers easy access to world-class Michelin-starred dining, luxurious designer shopping, nightlife, golf courses and picturesque blue-flag beaches. With the five star Puente Romano Hotel, renowned for its restaurants, beach club and tennis facilities. Marbella also boasts four different Michelin-starred restaurants and an abundance of fine dining establishments. In essence; The Golden Mile offers both opulence and an unparalleled lifestyle. This south-facing detached villa is in excellent condition, built on three levels, including a basement with a sauna and a large home office. The villa would be perfect for a family with four spacious bedrooms and three bathrooms. The interior has a total of 344m2 in a modern design, the main living area is open-plan with a state-of-the-art kitchen leading to the dining area and lounge, doors fill the room with light and open onto a full-length, covered terrace overlooking the tropical garden. Upstairs the main bedroom has an en-suite bathroom with access to another full-length upper terrace. An easily maintained and landscaped garden, the plot measures 548m2 with a private swimming pool, private garage and mature trees offering shade and a feeling of complete privacy. A wonderful space for barbeques and family gatherings. The villa has an alarm system, fully integrated air-conditioning and solar panels.