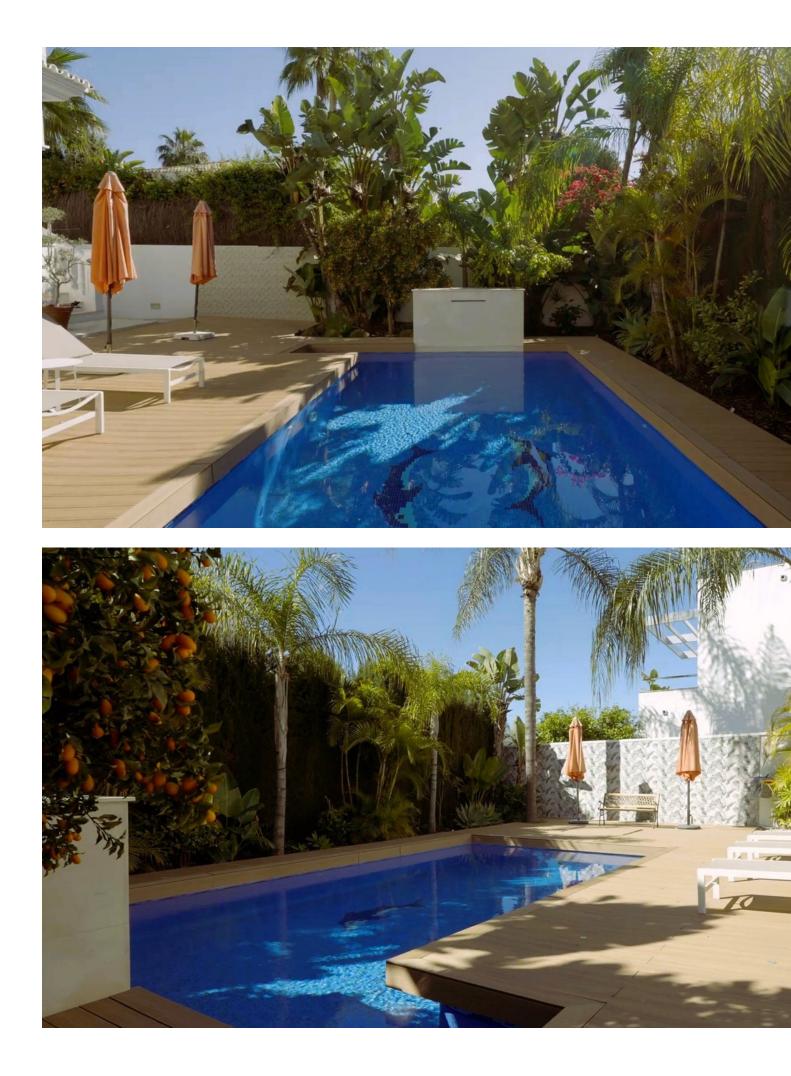

## The Golden Mile House IBI: 1,400 EUR / year Rubbish: 92 EUR / year 4 3 344 m2 538 m2

The Golden Mile in Marbella is renowned as one of the most exclusive locations in Europe due to its unique blend of luxury, natural beauty, and prestige. one of the most secure areas in Marbella, with top-tier healthcare facilities, and a choice of excellent international schools including Aloha College and Swans International School. Appealing to anyone, wanting a full time residence or luxury holiday home. It offers easy access to world-class Michelin-starred dining, luxurious designer shopping, nightlife, golf courses and picturesque blue-flag beaches. With the five star Puente Romano Hotel, renowned for its restaurants, beach club and tennis facilities. Marbella also boasts four different Michelin-starred restaurants and an abundance of fine dining establishments. In essence; The Golden Mile offers both opulence and an unparalleled lifestyle. This south-facing detached villa is in excellent condition, built on three levels, including a basement with a sauna and a large home office. The villa would be perfect for a family with four spacious bedrooms and three bathrooms. The interior has a total of 344m2 in a modern design, the main living area is open-plan with a state-of-the-art kitchen leading to the dining area and lounge, doors fill the room with light and open onto a full-length, covered terrace overlooking the tropical garden. Upstairs the main bedroom has an en-suite bathroom with access to another full-length upper terrace. An easily maintained and landscaped garden, the plot measures 548m2 with a private swimming pool, private garage and mature trees offering shade and a feeling of complete privacy. A wonderful space for barbeques and family gatherings. The villa has an alarm system, fully integrated air-conditioning and solar panels.