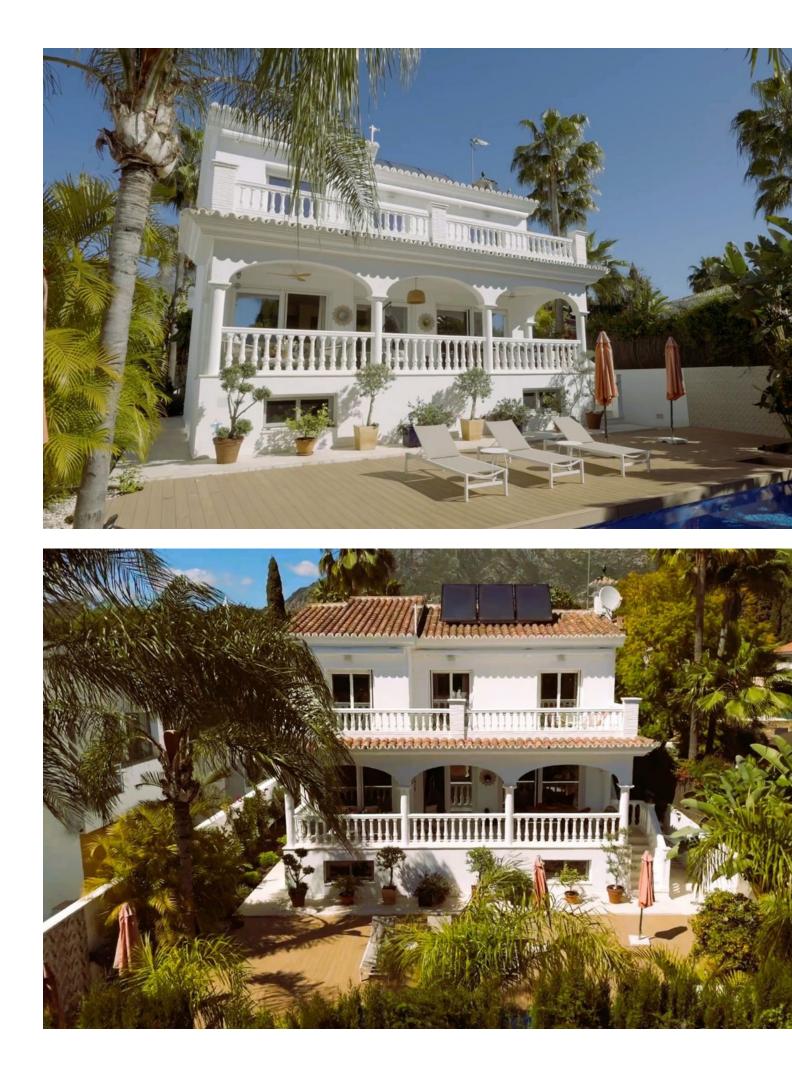

## The Golden Mile House IBI: 1,400 EUR / year Rubbish: 92 EUR / year 4 3 344 m2 538 m2

The Golden Mile in Marbella is renowned as one of the most exclusive locations in Europe due to its unique blend of luxury, natural beauty, and prestige. one of the most secure areas in Marbella, with top-tier healthcare facilities, and a choice of excellent international schools including Aloha College and Swans International School. Appealing to anyone, wanting a full time residence or luxury holiday home. It offers easy access to world-class Michelin-starred dining, luxurious designer shopping, nightlife, golf courses and picturesque blue-flag beaches. With the five star Puente Romano Hotel, renowned for its restaurants, beach club and tennis facilities. Marbella also boasts four different Michelin-starred restaurants and an abundance of fine dining establishments. In essence; The Golden Mile offers both opulence and an unparalleled lifestyle. This south-facing detached villa is in excellent condition, built on three levels, including a basement with a sauna and a large home office. The villa would be perfect for a family with four spacious bedrooms and three bathrooms. The interior has a total of 344m2 in a modern design, the main living area is open-plan with a state-of-the-art kitchen leading to the dining area and lounge, doors fill the room with light and open onto a full-length, covered terrace overlooking the tropical garden. Upstairs the main bedroom has an en-suite bathroom with access to another full-length upper terrace. An easily maintained and landscaped garden, the plot measures 548m2 with a private swimming pool, private garage and mature trees offering shade and a feeling of complete privacy. A wonderful space for barbeques and family gatherings. The villa has an alarm system, fully integrated air-conditioning and solar panels.