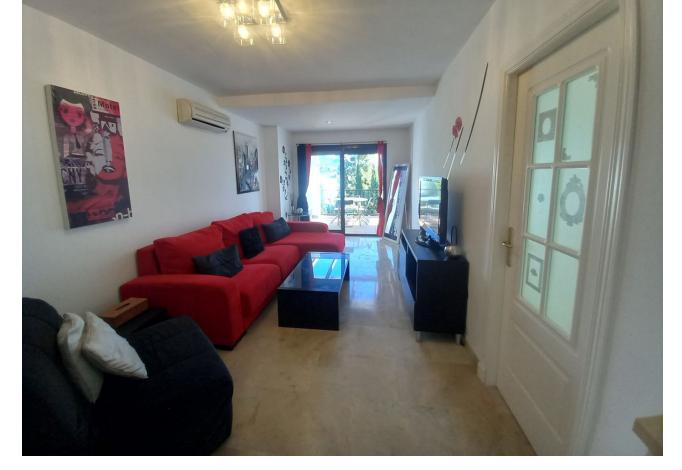

## Sales - Apartment - Marbella 520.00€

Marbella Apartment

Community: 1,980 EUR / year IBI: 820 EUR / year Rubbish: 80 EUR / year

2

2

91 m2

Apartment for sale en Coto Real, Lomas Del Marbella Club/Marbella 2 Beds/2 Baths 102m2 built 32m2 terrace 2 underground parking spaces 2 store-rooms Built in: 2002 Apartment located in the Coto Real II complex, nestled within Las Lomas del Marbella Club, one of the most sought-after locations on Marbella's famous Golden Mile. Renowned for its exclusivity and prime position, this area offers residents the perfect balance of tranquillity and convenience, with the beach, luxury hotels, gourmet restaurants and vibrant nightlife within easy reach. The apartment is located on the 6th and last floor of the building, offering an East and South orientation. This orientation offers beautiful views of the common gardens and pool, surrounding mountains and also a partial sea view, which is a bonus. Upon entering the apartment, you have a large living room with direct access to the terrace of more than 30m2. The master bedroom has its own bathroom, large closets and a large window, leading to the terrace. The second bedroom is equally welcoming, with fitted wardrobes and access to a separate bathroom. All rooms have reversible hot/cold air conditioning units. The kitchen is equipped, with a separate laundry room. Even if the apartment needs "a little update", but overall, you can move in now. It is sold with 2 parking spaces and 2 storage rooms. Contact us today for viewing, we have the keys.