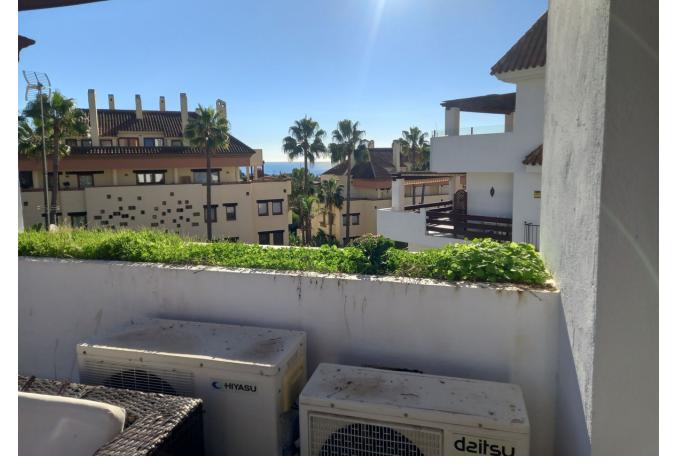

## Sales - Apartment - Marbella 520.00€

Marbella Apartment

Community: 1,980 EUR / year IBI: 820 EUR / year Rubbish: 80 EUR / year

2

2

91 m2

Apartment for sale en Coto Real, Lomas Del Marbella Club/Marbella 2 Beds/2 Baths 102m2 built 32m2 terrace 2 underground parking spaces 2 store-rooms Built in: 2002 Apartment located in the Coto Real II complex, nestled within Las Lomas del Marbella Club, one of the most sought-after locations on Marbella's famous Golden Mile. Renowned for its exclusivity and prime position, this area offers residents the perfect balance of tranquillity and convenience, with the beach, luxury hotels, gourmet restaurants and vibrant nightlife within easy reach. The apartment is located on the 6th and last floor of the building, offering an East and South orientation. This orientation offers beautiful views of the common gardens and pool, surrounding mountains and also a partial sea view, which is a bonus. Upon entering the apartment, you have a large living room with direct access to the terrace of more than 30m2. The master bedroom has its own bathroom, large closets and a large window, leading to the terrace. The second bedroom is equally welcoming, with fitted wardrobes and access to a separate bathroom. All rooms have reversible hot/cold air conditioning units. The kitchen is equipped, with a separate laundry room. Even if the apartment needs "a little update", but overall, you can move in now. It is sold with 2 parking spaces and 2 storage rooms. Contact us today for viewing, we have the keys.