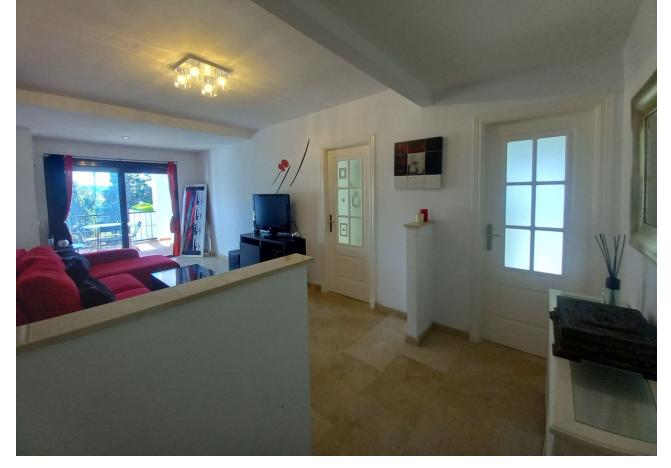

## Sales - Apartment - Marbella 520.00€

Marbella Apartment

Community: 1,980 EUR / year IBI: 820 EUR / year Rubbish: 80 EUR / year

2

2

91 m2

Apartment for sale en Coto Real, Lomas Del Marbella Club/Marbella 2 Beds/2 Baths 102m2 built 32m2 terrace 2 underground parking spaces 2 store-rooms Built in: 2002 Apartment located in the Coto Real II complex, nestled within Las Lomas del Marbella Club, one of the most sought-after locations on Marbella's famous Golden Mile. Renowned for its exclusivity and prime position, this area offers residents the perfect balance of tranquillity and convenience, with the beach, luxury hotels, gourmet restaurants and vibrant nightlife within easy reach. The apartment is located on the 6th and last floor of the building, offering an East and South orientation. This orientation offers beautiful views of the common gardens and pool, surrounding mountains and also a partial sea view, which is a bonus. Upon entering the apartment, you have a large living room with direct access to the terrace of more than 30m2. The master bedroom has its own bathroom, large closets and a large window, leading to the terrace. The second bedroom is equally welcoming, with fitted wardrobes and access to a separate bathroom. All rooms have reversible hot/cold air conditioning units. The kitchen is equipped, with a separate laundry room. Even if the apartment needs "a little update", but overall, you can move in now. It is sold with 2 parking spaces and 2 storage rooms. Contact us today for viewing, we have the keys.