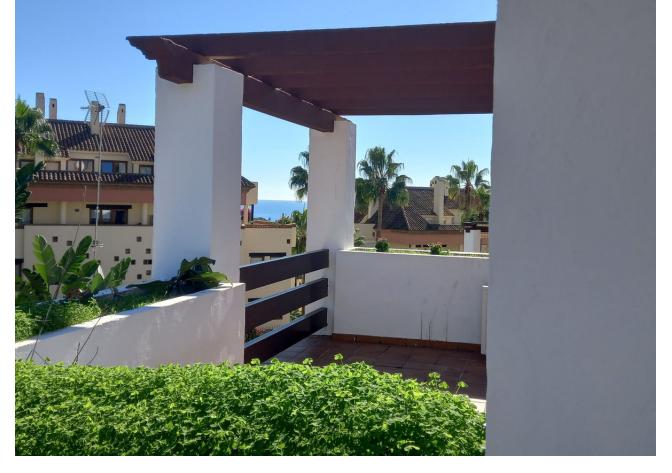

## Sales - Apartment - Marbella 520.00€

Marbella Apartment

Community: 1,980 EUR / year IBI: 820 EUR / year Rubbish: 80 EUR / year

2

2

91 m2

Apartment for sale en Coto Real, Lomas Del Marbella Club/Marbella 2 Beds/2 Baths 102m2 built 32m2 terrace 2 underground parking spaces 2 store-rooms Built in: 2002 Apartment located in the Coto Real II complex, nestled within Las Lomas del Marbella Club, one of the most sought-after locations on Marbella's famous Golden Mile. Renowned for its exclusivity and prime position, this area offers residents the perfect balance of tranquillity and convenience, with the beach, luxury hotels, gourmet restaurants and vibrant nightlife within easy reach. The apartment is located on the 6th and last floor of the building, offering an East and South orientation. This orientation offers beautiful views of the common gardens and pool, surrounding mountains and also a partial sea view, which is a bonus. Upon entering the apartment, you have a large living room with direct access to the terrace of more than 30m2. The master bedroom has its own bathroom, large closets and a large window, leading to the terrace. The second bedroom is equally welcoming, with fitted wardrobes and access to a separate bathroom. All rooms have reversible hot/cold air conditioning units. The kitchen is equipped, with a separate laundry room. Even if the apartment needs "a little update", but overall, you can move in now. It is sold with 2 parking spaces and 2 storage rooms. Contact us today for viewing, we have the keys.