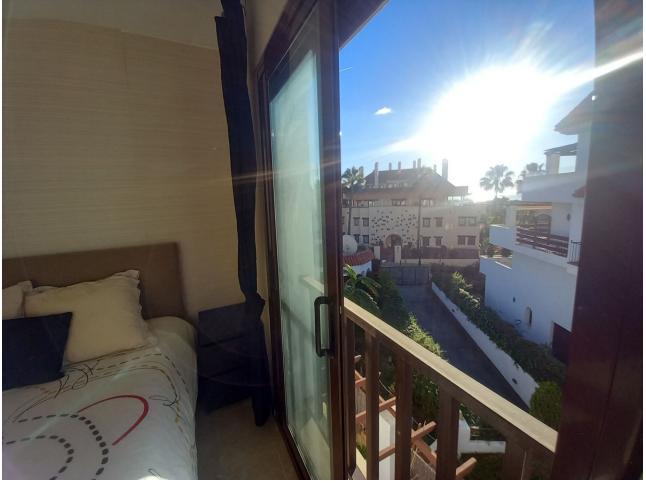

## Sales - Apartment - Marbella 520.00€

Marbella Apartment

Community: 1,980 EUR / year IBI: 820 EUR / year Rubbish: 80 EUR / year

2

2

91 m2

Apartment for sale en Coto Real, Lomas Del Marbella Club/Marbella 2 Beds/2 Baths 102m2 built 32m2 terrace 2 underground parking spaces 2 store-rooms Built in: 2002 Apartment located in the Coto Real II complex, nestled within Las Lomas del Marbella Club, one of the most sought-after locations on Marbella's famous Golden Mile. Renowned for its exclusivity and prime position, this area offers residents the perfect balance of tranquillity and convenience, with the beach, luxury hotels, gourmet restaurants and vibrant nightlife within easy reach. The apartment is located on the 6th and last floor of the building, offering an East and South orientation. This orientation offers beautiful views of the common gardens and pool, surrounding mountains and also a partial sea view, which is a bonus. Upon entering the apartment, you have a large living room with direct access to the terrace of more than 30m2. The master bedroom has its own bathroom, large closets and a large window, leading to the terrace. The second bedroom is equally welcoming, with fitted wardrobes and access to a separate bathroom. All rooms have reversible hot/cold air conditioning units. The kitchen is equipped, with a separate laundry room. Even if the apartment needs "a little update", but overall, you can move in now. It is sold with 2 parking spaces and 2 storage rooms. Contact us today for viewing, we have the keys.