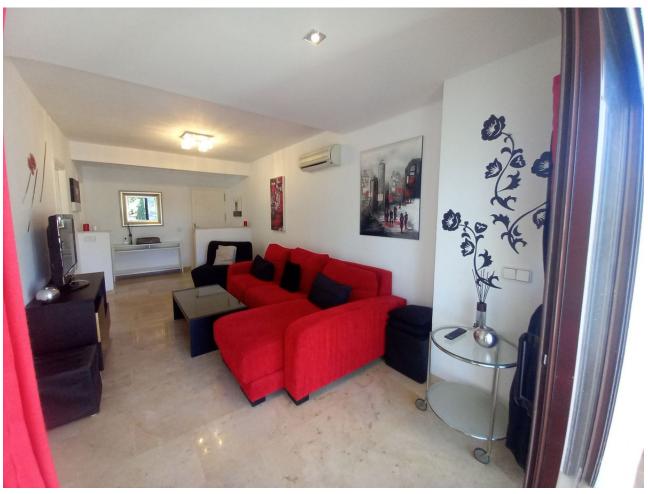

## Sales - Apartment - Marbella 520.00€

Marbella Apartment

Community: 1,980 EUR / year IBI: 820 EUR / year Rubbish: 80 EUR / year

2

2

91 m2

Apartment for sale en Coto Real, Lomas Del Marbella Club/Marbella 2 Beds/2 Baths 102m2 built 32m2 terrace 2 underground parking spaces 2 store-rooms Built in: 2002 Apartment located in the Coto Real II complex, nestled within Las Lomas del Marbella Club, one of the most sought-after locations on Marbella's famous Golden Mile. Renowned for its exclusivity and prime position, this area offers residents the perfect balance of tranquillity and convenience, with the beach, luxury hotels, gourmet restaurants and vibrant nightlife within easy reach. The apartment is located on the 6th and last floor of the building, offering an East and South orientation. This orientation offers beautiful views of the common gardens and pool, surrounding mountains and also a partial sea view, which is a bonus. Upon entering the apartment, you have a large living room with direct access to the terrace of more than 30m2. The master bedroom has its own bathroom, large closets and a large window, leading to the terrace. The second bedroom is equally welcoming, with fitted wardrobes and access to a separate bathroom. All rooms have reversible hot/cold air conditioning units. The kitchen is equipped, with a separate laundry room. Even if the apartment needs "a little update", but overall, you can move in now. It is sold with 2 parking spaces and 2 storage rooms. Contact us today for viewing, we have the keys.