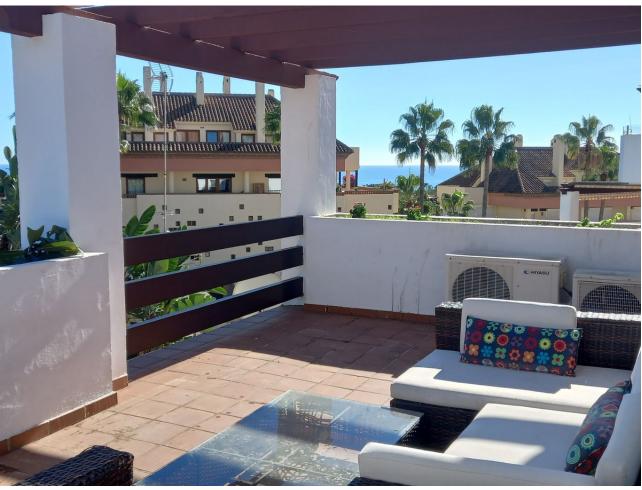

## Sales - Apartment - Marbella 520.00€

Marbella Apartment

Community: 1,980 EUR / year IBI: 820 EUR / year Rubbish: 80 EUR / year

2

2

91 m2

Apartment for sale en Coto Real, Lomas Del Marbella Club/Marbella 2 Beds/2 Baths 102m2 built 32m2 terrace 2 underground parking spaces 2 store-rooms Built in: 2002 Apartment located in the Coto Real II complex, nestled within Las Lomas del Marbella Club, one of the most sought-after locations on Marbella's famous Golden Mile. Renowned for its exclusivity and prime position, this area offers residents the perfect balance of tranquillity and convenience, with the beach, luxury hotels, gourmet restaurants and vibrant nightlife within easy reach. The apartment is located on the 6th and last floor of the building, offering an East and South orientation. This orientation offers beautiful views of the common gardens and pool, surrounding mountains and also a partial sea view, which is a bonus. Upon entering the apartment, you have a large living room with direct access to the terrace of more than 30m2. The master bedroom has its own bathroom, large closets and a large window, leading to the terrace. The second bedroom is equally welcoming, with fitted wardrobes and access to a separate bathroom. All rooms have reversible hot/cold air conditioning units. The kitchen is equipped, with a separate laundry room. Even if the apartment needs "a little update", but overall, you can move in now. It is sold with 2 parking spaces and 2 storage rooms. Contact us today for viewing, we have the keys.