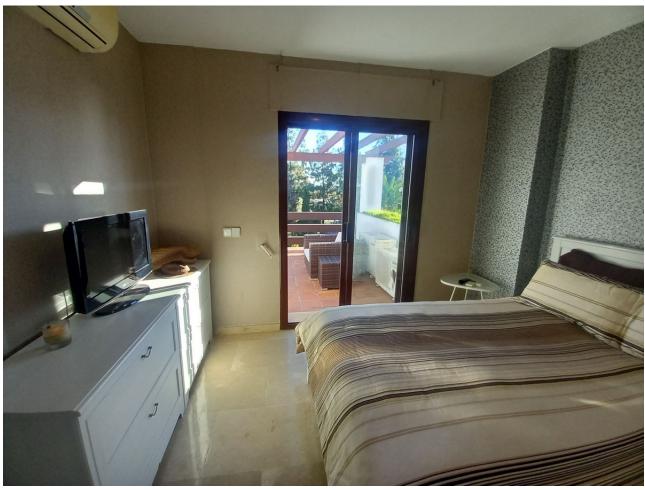

## Sales - Apartment - Marbella 520.00€

Marbella Apartment

Community: 1,980 EUR / year IBI: 820 EUR / year Rubbish: 80 EUR / year

2

2

91 m2

Apartment for sale en Coto Real, Lomas Del Marbella Club/Marbella 2 Beds/2 Baths 102m2 built 32m2 terrace 2 underground parking spaces 2 store-rooms Built in: 2002 Apartment located in the Coto Real II complex, nestled within Las Lomas del Marbella Club, one of the most sought-after locations on Marbella's famous Golden Mile. Renowned for its exclusivity and prime position, this area offers residents the perfect balance of tranquillity and convenience, with the beach, luxury hotels, gourmet restaurants and vibrant nightlife within easy reach. The apartment is located on the 6th and last floor of the building, offering an East and South orientation. This orientation offers beautiful views of the common gardens and pool, surrounding mountains and also a partial sea view, which is a bonus. Upon entering the apartment, you have a large living room with direct access to the terrace of more than 30m2. The master bedroom has its own bathroom, large closets and a large window, leading to the terrace. The second bedroom is equally welcoming, with fitted wardrobes and access to a separate bathroom. All rooms have reversible hot/cold air conditioning units. The kitchen is equipped, with a separate laundry room. Even if the apartment needs "a little update", but overall, you can move in now. It is sold with 2 parking spaces and 2 storage rooms. Contact us today for viewing, we have the keys.