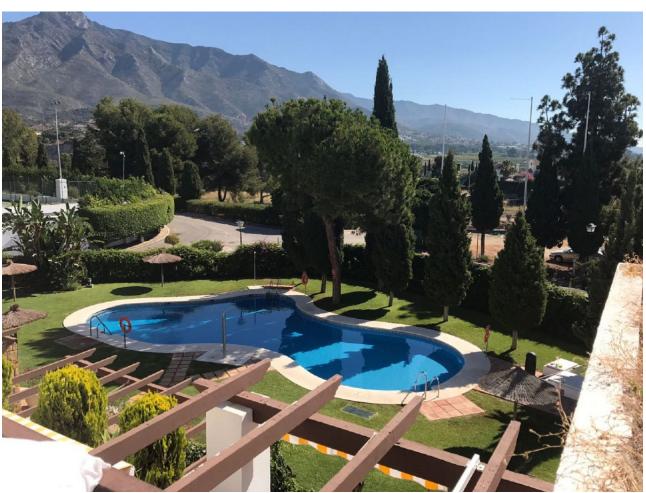

## Sales - Apartment - Marbella 520.00€

Marbella Apartment

Community: 1,980 EUR / year IBI: 820 EUR / year Rubbish: 80 EUR / year

2

2

91 m2

Apartment for sale en Coto Real, Lomas Del Marbella Club/Marbella 2 Beds/2 Baths 102m2 built 32m2 terrace 2 underground parking spaces 2 store-rooms Built in: 2002 Apartment located in the Coto Real II complex, nestled within Las Lomas del Marbella Club, one of the most sought-after locations on Marbella's famous Golden Mile. Renowned for its exclusivity and prime position, this area offers residents the perfect balance of tranquillity and convenience, with the beach, luxury hotels, gourmet restaurants and vibrant nightlife within easy reach. The apartment is located on the 6th and last floor of the building, offering an East and South orientation. This orientation offers beautiful views of the common gardens and pool, surrounding mountains and also a partial sea view, which is a bonus. Upon entering the apartment, you have a large living room with direct access to the terrace of more than 30m2. The master bedroom has its own bathroom, large closets and a large window, leading to the terrace. The second bedroom is equally welcoming, with fitted wardrobes and access to a separate bathroom. All rooms have reversible hot/cold air conditioning units. The kitchen is equipped, with a separate laundry room. Even if the apartment needs "a little update", but overall, you can move in now. It is sold with 2 parking spaces and 2 storage rooms. Contact us today for viewing, we have the keys.