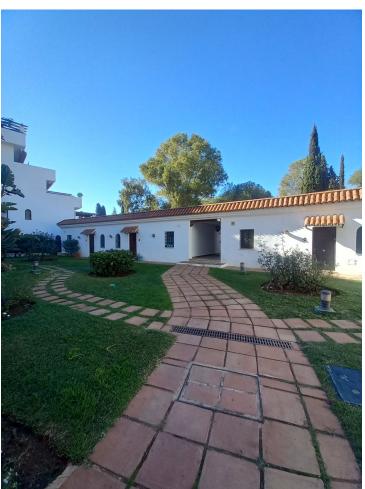

## Sales - Apartment - Marbella 520.00€

Marbella Apartment

Community: 1,980 EUR / year IBI: 820 EUR / year Rubbish: 80 EUR / year

2

2

91 m2

Apartment for sale en Coto Real, Lomas Del Marbella Club/Marbella 2 Beds/2 Baths 102m2 built 32m2 terrace 2 underground parking spaces 2 store-rooms Built in: 2002 Apartment located in the Coto Real II complex, nestled within Las Lomas del Marbella Club, one of the most sought-after locations on Marbella's famous Golden Mile. Renowned for its exclusivity and prime position, this area offers residents the perfect balance of tranquillity and convenience, with the beach, luxury hotels, gourmet restaurants and vibrant nightlife within easy reach. The apartment is located on the 6th and last floor of the building, offering an East and South orientation. This orientation offers beautiful views of the common gardens and pool, surrounding mountains and also a partial sea view, which is a bonus. Upon entering the apartment, you have a large living room with direct access to the terrace of more than 30m2. The master bedroom has its own bathroom, large closets and a large window, leading to the terrace. The second bedroom is equally welcoming, with fitted wardrobes and access to a separate bathroom. All rooms have reversible hot/cold air conditioning units. The kitchen is equipped, with a separate laundry room. Even if the apartment needs "a little update", but overall, you can move in now. It is sold with 2 parking spaces and 2 storage rooms. Contact us today for viewing, we have the keys.