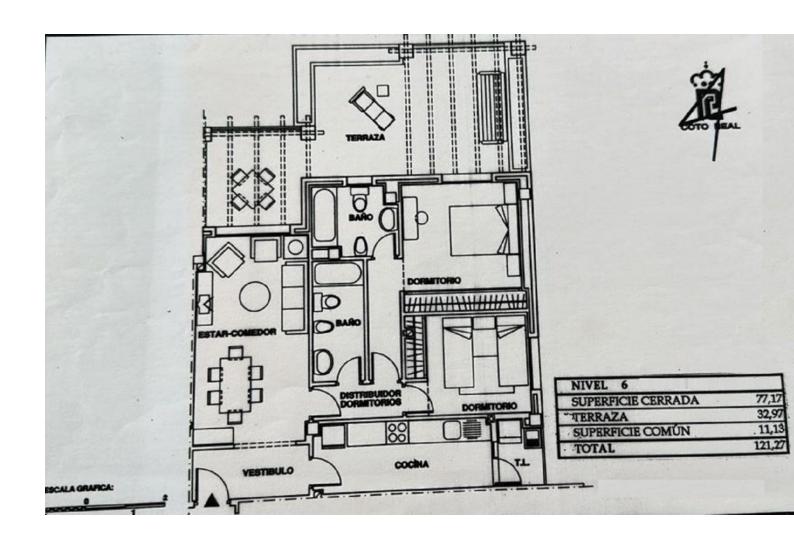

## Sales - Apartment - Marbella 520.00€

Marbella Apartment

Community: 1,980 EUR / year IBI: 820 EUR / year Rubbish: 80 EUR / year

2

2

91 m2

Apartment for sale en Coto Real, Lomas Del Marbella Club/Marbella 2 Beds/2 Baths 102m2 built 32m2 terrace 2 underground parking spaces 2 store-rooms Built in: 2002 Apartment located in the Coto Real II complex, nestled within Las Lomas del Marbella Club, one of the most sought-after locations on Marbella's famous Golden Mile. Renowned for its exclusivity and prime position, this area offers residents the perfect balance of tranquillity and convenience, with the beach, luxury hotels, gourmet restaurants and vibrant nightlife within easy reach. The apartment is located on the 6th and last floor of the building, offering an East and South orientation. This orientation offers beautiful views of the common gardens and pool, surrounding mountains and also a partial sea view, which is a bonus. Upon entering the apartment, you have a large living room with direct access to the terrace of more than 30m2. The master bedroom has its own bathroom, large closets and a large window, leading to the terrace. The second bedroom is equally welcoming, with fitted wardrobes and access to a separate bathroom. All rooms have reversible hot/cold air conditioning units. The kitchen is equipped, with a separate laundry room. Even if the apartment needs "a little update", but overall, you can move in now. It is sold with 2 parking spaces and 2 storage rooms. Contact us today for viewing, we have the keys.