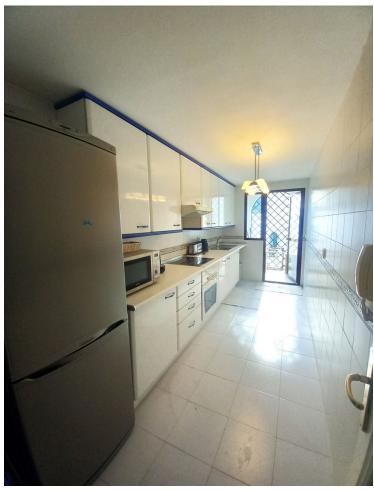

## Sales - Apartment - Marbella 520.00€

Marbella Apartment

Community: 1,980 EUR / year IBI: 820 EUR / year Rubbish: 80 EUR / year

2

2

91 m2

Apartment for sale en Coto Real, Lomas Del Marbella Club/Marbella 2 Beds/2 Baths 102m2 built 32m2 terrace 2 underground parking spaces 2 store-rooms Built in: 2002 Apartment located in the Coto Real II complex, nestled within Las Lomas del Marbella Club, one of the most sought-after locations on Marbella's famous Golden Mile. Renowned for its exclusivity and prime position, this area offers residents the perfect balance of tranquillity and convenience, with the beach, luxury hotels, gourmet restaurants and vibrant nightlife within easy reach. The apartment is located on the 6th and last floor of the building, offering an East and South orientation. This orientation offers beautiful views of the common gardens and pool, surrounding mountains and also a partial sea view, which is a bonus. Upon entering the apartment, you have a large living room with direct access to the terrace of more than 30m2. The master bedroom has its own bathroom, large closets and a large window, leading to the terrace. The second bedroom is equally welcoming, with fitted wardrobes and access to a separate bathroom. All rooms have reversible hot/cold air conditioning units. The kitchen is equipped, with a separate laundry room. Even if the apartment needs "a little update", but overall, you can move in now. It is sold with 2 parking spaces and 2 storage rooms. Contact us today for viewing, we have the keys.