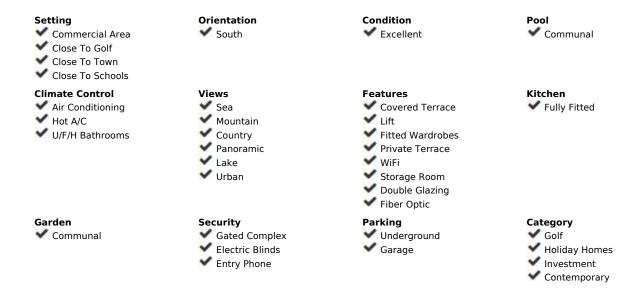

## Sales - Apartment - Marbella 635.000€

Marbella Apartment

Community: 2,100 EUR / year IBI: 1,200 EUR / year Rubbish: 185 EUR / year

2

2

110 m<sup>2</sup>

Key Ready Two Bedroom Apartment with Mountain & Sea views in Marbella Lake, Nueva Andalucia Key Ready apartment, offering two bedrooms in Marbella Lake, a luxury new development in Nueva Andalucia, situated in a privileged position on a hill, with a modern and sustainable design. The development enjoys impressive open views to natural surroundings and with the best panoramic views to the sea and La Concha mountain through the golf valley of Los Naranjos, Las Brisas, and Aloha. With a large terrace this apartment offers stunning sea and mountain views. The main entrance brings us to the open plan living room from where we access the large and private terrace. Two bedrooms and two bathrooms with the principal en suite. Fully fitted kitchen with branded appliances and separate utility / laundry room. Comfortable modern living including excellent qualities such as air conditioning hot and cold, solar panels, fully fitted open plan kitchen, electric blinds on the windows and thermal protected double glazing. The property includes a large storage room and underground parking. Marbella Lake is an exclusive and exceptional development, located in one of the most privileged areas of Nueva Andalucia, right at the heart of Marbella's Golf Valley and a short drive to the beach, Puente Romano and Marbella Club hotels, aswell as Puerto Banus. An idyllic location, with all amenities close by, different restaurants offering both international and traditional cuisine, wines and culture, plenty of shops and sports facilities. Key ready! Get in touch to visit this stunning property.