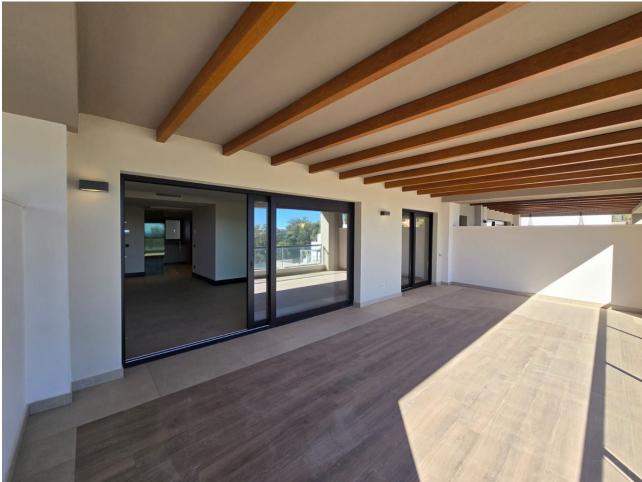

## Sales - Apartment - Marbella 635.000€

Marbella Apartment

Community: 2,100 EUR / year IBI: 1,200 EUR / year Rubbish: 185 EUR / year

2

2

110 m<sup>2</sup>

Key Ready Two Bedroom Apartment with Mountain & Sea views in Marbella Lake, Nueva Andalucia Key Ready apartment, offering two bedrooms in Marbella Lake, a luxury new development in Nueva Andalucia, situated in a privileged position on a hill, with a modern and sustainable design. The development enjoys impressive open views to natural surroundings and with the best panoramic views to the sea and La Concha mountain through the golf valley of Los Naranjos, Las Brisas, and Aloha. With a large terrace this apartment offers stunning sea and mountain views. The main entrance brings us to the open plan living room from where we access the large and private terrace. Two bedrooms and two bathrooms with the principal en suite. Fully fitted kitchen with branded appliances and separate utility / laundry room. Comfortable modern living including excellent qualities such as air conditioning hot and cold, solar panels, fully fitted open plan kitchen, electric blinds on the windows and thermal protected double glazing. The property includes a large storage room and underground parking. Marbella Lake is an exclusive and exceptional development, located in one of the most privileged areas of Nueva Andalucia, right at the heart of Marbella's Golf Valley and a short drive to the beach, Puente Romano and Marbella Club hotels, aswell as Puerto Banus. An idyllic location, with all amenities close by, different restaurants offering both international and traditional cuisine, wines and culture, plenty of shops and sports facilities. Key ready! Get in touch to visit this stunning property.