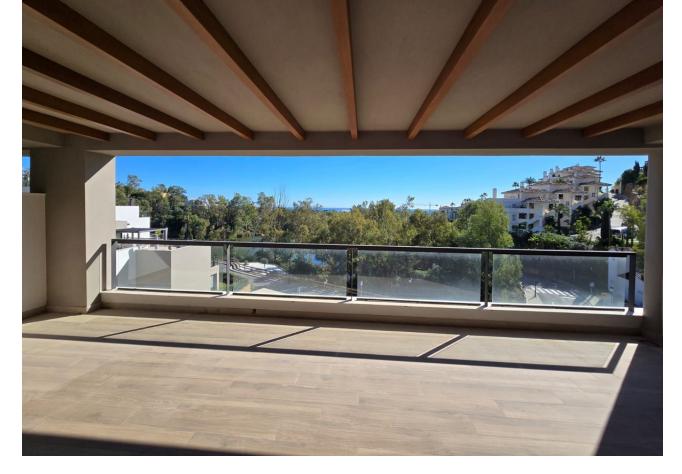

## Sales - Apartment - Marbella 635.000€

Marbella Apartment

Community: 2,100 EUR / year IBI: 1,200 EUR / year Rubbish: 185 EUR / year

2

2

110 m<sup>2</sup>

Key Ready Two Bedroom Apartment with Mountain & Sea views in Marbella Lake, Nueva Andalucia Key Ready apartment, offering two bedrooms in Marbella Lake, a luxury new development in Nueva Andalucia, situated in a privileged position on a hill, with a modern and sustainable design. The development enjoys impressive open views to natural surroundings and with the best panoramic views to the sea and La Concha mountain through the golf valley of Los Naranjos, Las Brisas, and Aloha. With a large terrace this apartment offers stunning sea and mountain views. The main entrance brings us to the open plan living room from where we access the large and private terrace. Two bedrooms and two bathrooms with the principal en suite. Fully fitted kitchen with branded appliances and separate utility / laundry room. Comfortable modern living including excellent qualities such as air conditioning hot and cold, solar panels, fully fitted open plan kitchen, electric blinds on the windows and thermal protected double glazing. The property includes a large storage room and underground parking. Marbella Lake is an exclusive and exceptional development, located in one of the most privileged areas of Nueva Andalucia, right at the heart of Marbella's Golf Valley and a short drive to the beach, Puente Romano and Marbella Club hotels, aswell as Puerto Banus. An idyllic location, with all amenities close by, different restaurants offering both international and traditional cuisine, wines and culture, plenty of shops and sports facilities. Key ready! Get in touch to visit this stunning property.