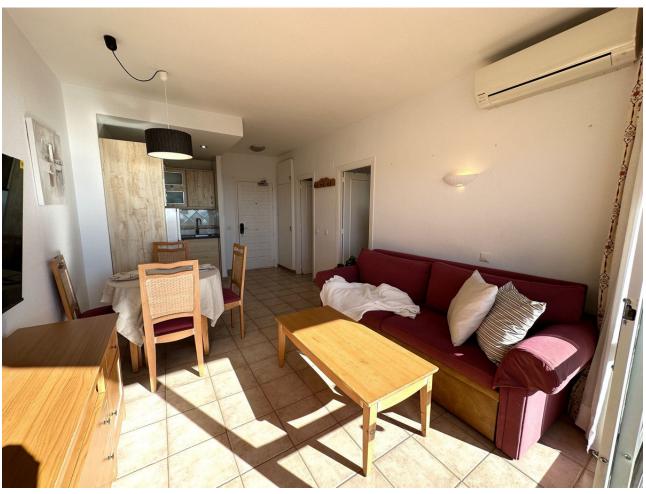

## Sales - Apartment - Benalmadena Costa 260.000€

Benalmadena Costa

**Apartment** 

Community: 1,752 EUR / year IBI: 329 EUR / year

1

1

51 m<sup>2</sup>

Welcome to this charming apartment with stunning sea views – a perfect investment! This wonderful apartment is located in the popular Benalbeach area, just a few meters from the beach. Here you have the unbeatable combination of a fantastic location, a beautiful apartment, and great rental potential, making it an ideal investment. The apartment consists of a separate bedroom, a spacious bathroom, and a bright living room that leads out to the balcony. The balcony is truly a highlight, where you can enjoy the magical view of the sea, beach, and surrounding areas. It's the perfect spot to have dinner while watching the sunset over the ocean. The apartment is equipped with hot and cold air conditioning in all rooms, ensuring a comfortable indoor climate during both the hot summer months and the cooler winter months. There is also plenty of storage space with built-in wardrobes. A major advantage of this apartment is that it comes with a valid tourist license, meaning it's ready for rental right away. Benalbeach is known for its fantastic pool area, offering several pools catering to all tastes – from large adult pools to family-friendly options. It's a peaceful and relaxing spot, surrounded by greenery, providing privacy despite being close to everything. The area also offers a wide range of amenities and activities – you're within walking distance of restaurants, cafes, shops, and entertainment. The beach is just a few minutes' walk away, where you can enjoy the sun, swim, or take a long stroll along the coast. This apartment has everything you need – book your viewing today!