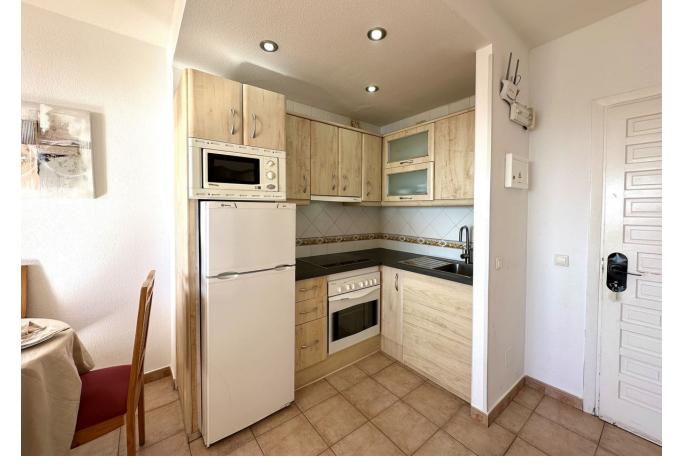

## Sales - Apartment - Benalmadena Costa 260.000€

Benalmadena Costa

**Apartment** 

Community: 1,752 EUR / year IBI: 329 EUR / year

1

1

51 m<sup>2</sup>

Welcome to this charming apartment with stunning sea views – a perfect investment! This wonderful apartment is located in the popular Benalbeach area, just a few meters from the beach. Here you have the unbeatable combination of a fantastic location, a beautiful apartment, and great rental potential, making it an ideal investment. The apartment consists of a separate bedroom, a spacious bathroom, and a bright living room that leads out to the balcony. The balcony is truly a highlight, where you can enjoy the magical view of the sea, beach, and surrounding areas. It's the perfect spot to have dinner while watching the sunset over the ocean. The apartment is equipped with hot and cold air conditioning in all rooms, ensuring a comfortable indoor climate during both the hot summer months and the cooler winter months. There is also plenty of storage space with built-in wardrobes. A major advantage of this apartment is that it comes with a valid tourist license, meaning it's ready for rental right away. Benalbeach is known for its fantastic pool area, offering several pools catering to all tastes – from large adult pools to family-friendly options. It's a peaceful and relaxing spot, surrounded by greenery, providing privacy despite being close to everything. The area also offers a wide range of amenities and activities – you're within walking distance of restaurants, cafes, shops, and entertainment. The beach is just a few minutes' walk away, where you can enjoy the sun, swim, or take a long stroll along the coast. This apartment has everything you need – book your viewing today!