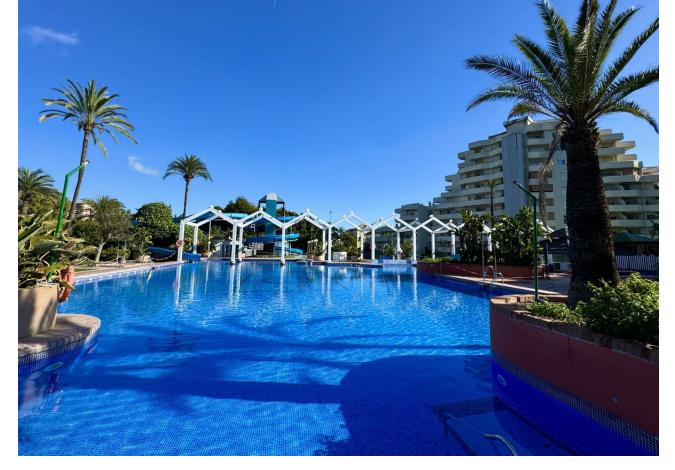

## Sales - Apartment - Benalmadena Costa 260.000€

Benalmadena Costa

**Apartment** 

Community: 1,752 EUR / year IBI: 329 EUR / year

1

1

51 m<sup>2</sup>

Welcome to this charming apartment with stunning sea views – a perfect investment! This wonderful apartment is located in the popular Benalbeach area, just a few meters from the beach. Here you have the unbeatable combination of a fantastic location, a beautiful apartment, and great rental potential, making it an ideal investment. The apartment consists of a separate bedroom, a spacious bathroom, and a bright living room that leads out to the balcony. The balcony is truly a highlight, where you can enjoy the magical view of the sea, beach, and surrounding areas. It's the perfect spot to have dinner while watching the sunset over the ocean. The apartment is equipped with hot and cold air conditioning in all rooms, ensuring a comfortable indoor climate during both the hot summer months and the cooler winter months. There is also plenty of storage space with built-in wardrobes. A major advantage of this apartment is that it comes with a valid tourist license, meaning it's ready for rental right away. Benalbeach is known for its fantastic pool area, offering several pools catering to all tastes – from large adult pools to family-friendly options. It's a peaceful and relaxing spot, surrounded by greenery, providing privacy despite being close to everything. The area also offers a wide range of amenities and activities – you're within walking distance of restaurants, cafes, shops, and entertainment. The beach is just a few minutes' walk away, where you can enjoy the sun, swim, or take a long stroll along the coast. This apartment has everything you need – book your viewing today!