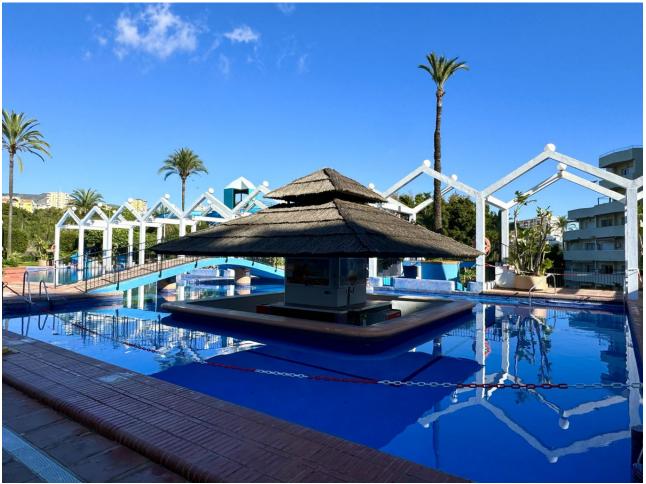

## Sales - Apartment - Benalmadena Costa 260.000€

Benalmadena Costa

**Apartment** 

Community: 1,752 EUR / year IBI: 329 EUR / year

1

1

51 m<sup>2</sup>

Welcome to this charming apartment with stunning sea views – a perfect investment! This wonderful apartment is located in the popular Benalbeach area, just a few meters from the beach. Here you have the unbeatable combination of a fantastic location, a beautiful apartment, and great rental potential, making it an ideal investment. The apartment consists of a separate bedroom, a spacious bathroom, and a bright living room that leads out to the balcony. The balcony is truly a highlight, where you can enjoy the magical view of the sea, beach, and surrounding areas. It's the perfect spot to have dinner while watching the sunset over the ocean. The apartment is equipped with hot and cold air conditioning in all rooms, ensuring a comfortable indoor climate during both the hot summer months and the cooler winter months. There is also plenty of storage space with built-in wardrobes. A major advantage of this apartment is that it comes with a valid tourist license, meaning it's ready for rental right away. Benalbeach is known for its fantastic pool area, offering several pools catering to all tastes – from large adult pools to family-friendly options. It's a peaceful and relaxing spot, surrounded by greenery, providing privacy despite being close to everything. The area also offers a wide range of amenities and activities – you're within walking distance of restaurants, cafes, shops, and entertainment. The beach is just a few minutes' walk away, where you can enjoy the sun, swim, or take a long stroll along the coast. This apartment has everything you need – book your viewing today!