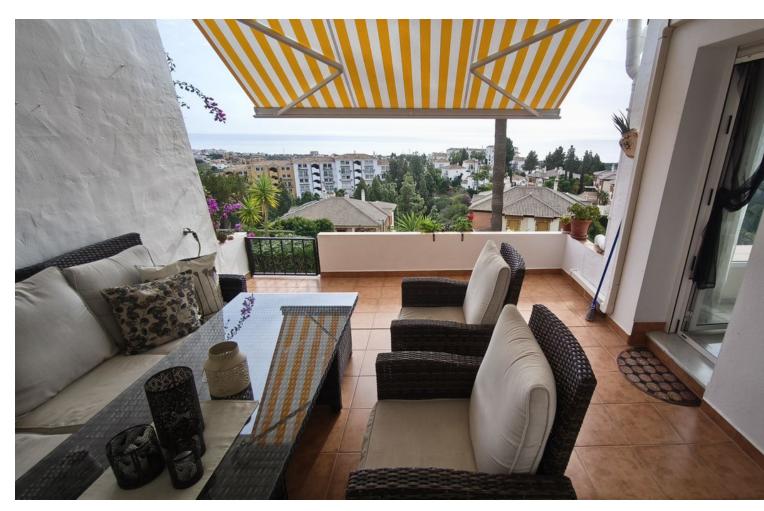

## Sales - Apartment - Calahonda 370.00€

Calahonda Apartment

Community: 1,788 EUR / year IBI: 579 EUR / year Rubbish: 78 EUR / year

2

2

129 m<sup>2</sup>

\*\*For Sale : Apartment in Calahonda with Phenomenal Sea Views\*\* Located in picturesque Calahonda, this exceptionally spacious flat is a unique opportunity to enjoy the best the Costa del Sol has to offer. With phenomenal sea views and a large covered terrace, this is the ideal property for those who love luxury and comfort. \*\*Features of the flat:\*\* - \*\*Location:\*\* Calahonda, in a well-maintained and secure urbanisation. - \*\*Sea view:\*\* Panoramic views of the Mediterranean Sea from both the living room and the terrace. - \*\*Terrace:\*\* Large covered terrace where you can enjoy outdoor living all year round. - \*\*Space:\*\* Exceptionally spacious, ideal for both permanent living and holidays. - \*\*Kitchen:\*\* Modern kitchen, fully equipped with high-quality appliances and stylish design. - \*\*Bedrooms:\*\* 2 bedrooms, 2 bathrooms, 1 of which is en suite. - \*\*Laundry room:\*\* Separate laundry room for added convenience and functionality. \*\*Urbanisation:\*\* The urbanisation offers numerous facilities such as swimming pool, well-maintained gardens and communal area. All this in a quiet and safe environment, within walking distance -100 metres- you will find several restaurants including the well-known Miel y Nata. Also within walking distance are padel, tennis, gym and golf. The flat is via the nearby exit of the AP7 at 20/25 car minutes from Malaga. 15 minutes to Marbella and 5 minutes to the beach/supermarket, ATM, shops, pharmacy, bars and restaurants. Don't miss this opportunity to own this beautiful flat. Contact us today for a viewing and experience for yourself the comfort and luxury of living in Calahonda.