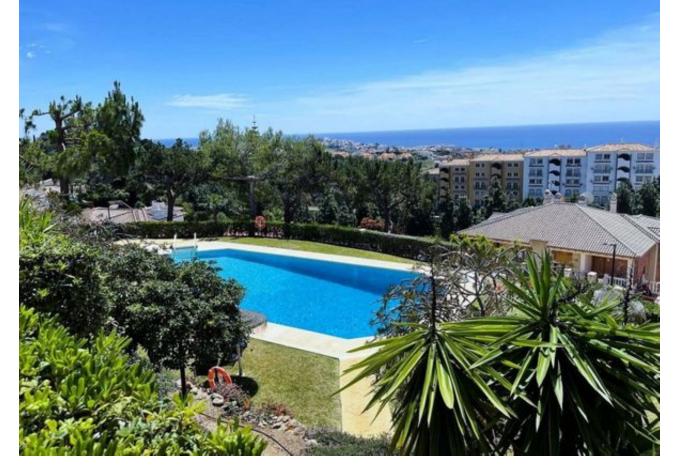

## Sales - Apartment - Calahonda 370.00€

Calahonda Apartment

Community: 1,788 EUR / year IBI: 579 EUR / year Rubbish: 78 EUR / year

2

2

129 m<sup>2</sup>

\*\*For Sale : Apartment in Calahonda with Phenomenal Sea Views\*\* Located in picturesque Calahonda, this exceptionally spacious flat is a unique opportunity to enjoy the best the Costa del Sol has to offer. With phenomenal sea views and a large covered terrace, this is the ideal property for those who love luxury and comfort. \*\*Features of the flat:\*\* - \*\*Location:\*\* Calahonda, in a well-maintained and secure urbanisation. - \*\*Sea view:\*\* Panoramic views of the Mediterranean Sea from both the living room and the terrace. - \*\*Terrace:\*\* Large covered terrace where you can enjoy outdoor living all year round. - \*\*Space:\*\* Exceptionally spacious, ideal for both permanent living and holidays. - \*\*Kitchen:\*\* Modern kitchen, fully equipped with high-quality appliances and stylish design. - \*\*Bedrooms:\*\* 2 bedrooms, 2 bathrooms, 1 of which is en suite. - \*\*Laundry room:\*\* Separate laundry room for added convenience and functionality. \*\*Urbanisation:\*\* The urbanisation offers numerous facilities such as swimming pool, well-maintained gardens and communal area. All this in a quiet and safe environment, within walking distance -100 metres- you will find several restaurants including the well-known Miel y Nata. Also within walking distance are padel, tennis, gym and golf. The flat is via the nearby exit of the AP7 at 20/25 car minutes from Malaga. 15 minutes to Marbella and 5 minutes to the beach/supermarket, ATM, shops, pharmacy, bars and restaurants. Don't miss this opportunity to own this beautiful flat. Contact us today for a viewing and experience for yourself the comfort and luxury of living in Calahonda.