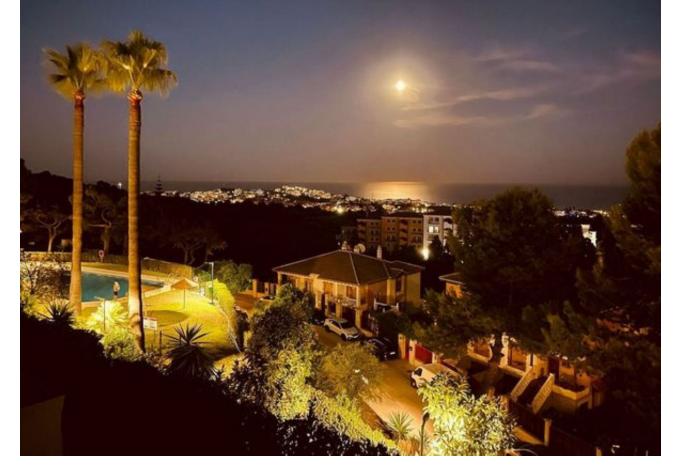

## Sales - Apartment - Calahonda 370.00€

Calahonda Apartment

Community: 1,788 EUR / year IBI: 579 EUR / year Rubbish: 78 EUR / year

2

2

129 m<sup>2</sup>

\*\*For Sale : Apartment in Calahonda with Phenomenal Sea Views\*\* Located in picturesque Calahonda, this exceptionally spacious flat is a unique opportunity to enjoy the best the Costa del Sol has to offer. With phenomenal sea views and a large covered terrace, this is the ideal property for those who love luxury and comfort. \*\*Features of the flat:\*\* - \*\*Location:\*\* Calahonda, in a well-maintained and secure urbanisation. - \*\*Sea view:\*\* Panoramic views of the Mediterranean Sea from both the living room and the terrace. - \*\*Terrace:\*\* Large covered terrace where you can enjoy outdoor living all year round. - \*\*Space:\*\* Exceptionally spacious, ideal for both permanent living and holidays. - \*\*Kitchen:\*\* Modern kitchen, fully equipped with high-quality appliances and stylish design. - \*\*Bedrooms:\*\* 2 bedrooms, 2 bathrooms, 1 of which is en suite. - \*\*Laundry room:\*\* Separate laundry room for added convenience and functionality. \*\*Urbanisation:\*\* The urbanisation offers numerous facilities such as swimming pool, well-maintained gardens and communal area. All this in a quiet and safe environment, within walking distance -100 metres- you will find several restaurants including the well-known Miel y Nata. Also within walking distance are padel, tennis, gym and golf. The flat is via the nearby exit of the AP7 at 20/25 car minutes from Malaga. 15 minutes to Marbella and 5 minutes to the beach/supermarket, ATM, shops, pharmacy, bars and restaurants. Don't miss this opportunity to own this beautiful flat. Contact us today for a viewing and experience for yourself the comfort and luxury of living in Calahonda.