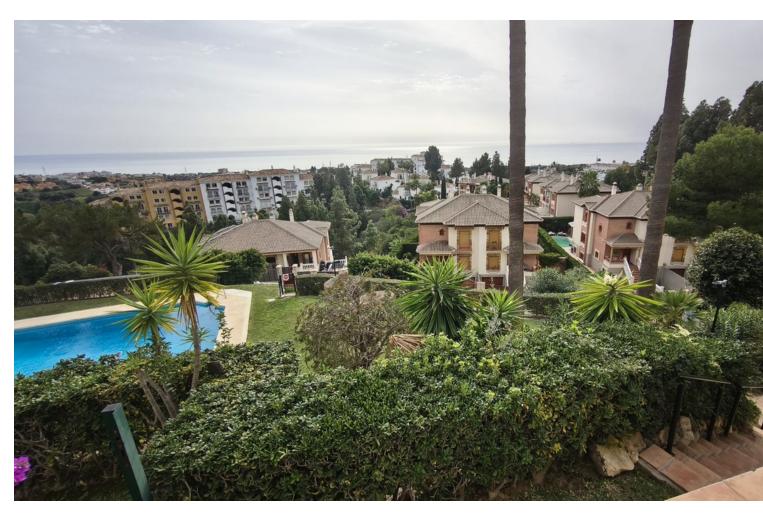

## Sales - Apartment - Calahonda 370.00€

Calahonda Apartment

Community: 1,788 EUR / year IBI: 579 EUR / year Rubbish: 78 EUR / year

2

2

129 m<sup>2</sup>

\*\*For Sale : Apartment in Calahonda with Phenomenal Sea Views\*\* Located in picturesque Calahonda, this exceptionally spacious flat is a unique opportunity to enjoy the best the Costa del Sol has to offer. With phenomenal sea views and a large covered terrace, this is the ideal property for those who love luxury and comfort. \*\*Features of the flat:\*\* - \*\*Location:\*\* Calahonda, in a well-maintained and secure urbanisation. - \*\*Sea view:\*\* Panoramic views of the Mediterranean Sea from both the living room and the terrace. - \*\*Terrace:\*\* Large covered terrace where you can enjoy outdoor living all year round. - \*\*Space:\*\* Exceptionally spacious, ideal for both permanent living and holidays. - \*\*Kitchen:\*\* Modern kitchen, fully equipped with high-quality appliances and stylish design. - \*\*Bedrooms:\*\* 2 bedrooms, 2 bathrooms, 1 of which is en suite. - \*\*Laundry room:\*\* Separate laundry room for added convenience and functionality. \*\*Urbanisation:\*\* The urbanisation offers numerous facilities such as swimming pool, well-maintained gardens and communal area. All this in a quiet and safe environment, within walking distance -100 metres- you will find several restaurants including the well-known Miel y Nata. Also within walking distance are padel, tennis, gym and golf. The flat is via the nearby exit of the AP7 at 20/25 car minutes from Malaga. 15 minutes to Marbella and 5 minutes to the beach/supermarket, ATM, shops, pharmacy, bars and restaurants. Don't miss this opportunity to own this beautiful flat. Contact us today for a viewing and experience for yourself the comfort and luxury of living in Calahonda.