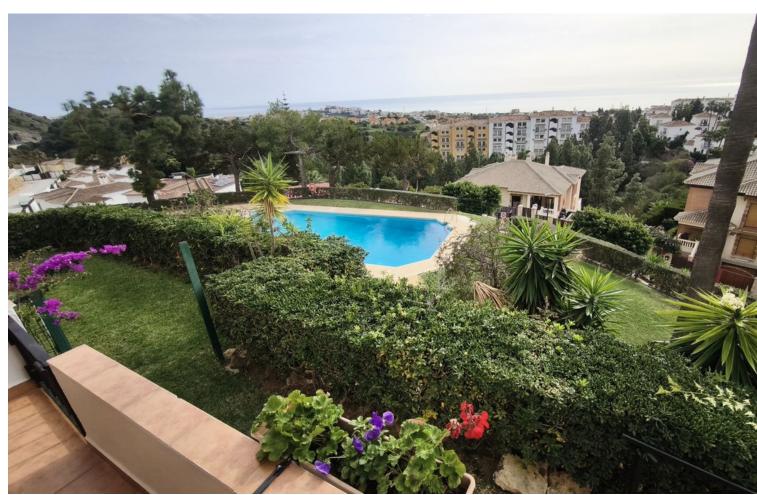

## Sales - Apartment - Calahonda 370.00€

Calahonda Apartment

Community: 1,788 EUR / year IBI: 579 EUR / year Rubbish: 78 EUR / year

2

2

129 m<sup>2</sup>

\*\*For Sale : Apartment in Calahonda with Phenomenal Sea Views\*\* Located in picturesque Calahonda, this exceptionally spacious flat is a unique opportunity to enjoy the best the Costa del Sol has to offer. With phenomenal sea views and a large covered terrace, this is the ideal property for those who love luxury and comfort. \*\*Features of the flat:\*\* - \*\*Location:\*\* Calahonda, in a well-maintained and secure urbanisation. - \*\*Sea view:\*\* Panoramic views of the Mediterranean Sea from both the living room and the terrace. - \*\*Terrace:\*\* Large covered terrace where you can enjoy outdoor living all year round. - \*\*Space:\*\* Exceptionally spacious, ideal for both permanent living and holidays. - \*\*Kitchen:\*\* Modern kitchen, fully equipped with high-quality appliances and stylish design. - \*\*Bedrooms:\*\* 2 bedrooms, 2 bathrooms, 1 of which is en suite. - \*\*Laundry room:\*\* Separate laundry room for added convenience and functionality. \*\*Urbanisation:\*\* The urbanisation offers numerous facilities such as swimming pool, well-maintained gardens and communal area. All this in a quiet and safe environment, within walking distance -100 metres- you will find several restaurants including the well-known Miel y Nata. Also within walking distance are padel, tennis, gym and golf. The flat is via the nearby exit of the AP7 at 20/25 car minutes from Malaga. 15 minutes to Marbella and 5 minutes to the beach/supermarket, ATM, shops, pharmacy, bars and restaurants. Don't miss this opportunity to own this beautiful flat. Contact us today for a viewing and experience for yourself the comfort and luxury of living in Calahonda.