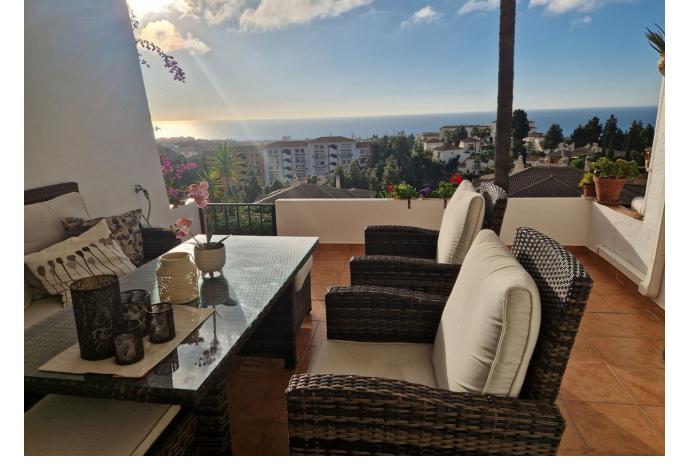

## Sales - Apartment - Calahonda 370.00€

Calahonda Apartment

Community: 1,788 EUR / year IBI: 579 EUR / year Rubbish: 78 EUR / year

2

2

129 m<sup>2</sup>

\*\*For Sale : Apartment in Calahonda with Phenomenal Sea Views\*\* Located in picturesque Calahonda, this exceptionally spacious flat is a unique opportunity to enjoy the best the Costa del Sol has to offer. With phenomenal sea views and a large covered terrace, this is the ideal property for those who love luxury and comfort. \*\*Features of the flat:\*\* - \*\*Location:\*\* Calahonda, in a well-maintained and secure urbanisation. - \*\*Sea view:\*\* Panoramic views of the Mediterranean Sea from both the living room and the terrace. - \*\*Terrace:\*\* Large covered terrace where you can enjoy outdoor living all year round. - \*\*Space:\*\* Exceptionally spacious, ideal for both permanent living and holidays. - \*\*Kitchen:\*\* Modern kitchen, fully equipped with high-quality appliances and stylish design. - \*\*Bedrooms:\*\* 2 bedrooms, 2 bathrooms, 1 of which is en suite. - \*\*Laundry room:\*\* Separate laundry room for added convenience and functionality. \*\*Urbanisation:\*\* The urbanisation offers numerous facilities such as swimming pool, well-maintained gardens and communal area. All this in a quiet and safe environment, within walking distance -100 metres- you will find several restaurants including the well-known Miel y Nata. Also within walking distance are padel, tennis, gym and golf. The flat is via the nearby exit of the AP7 at 20/25 car minutes from Malaga. 15 minutes to Marbella and 5 minutes to the beach/supermarket, ATM, shops, pharmacy, bars and restaurants. Don't miss this opportunity to own this beautiful flat. Contact us today for a viewing and experience for yourself the comfort and luxury of living in Calahonda.