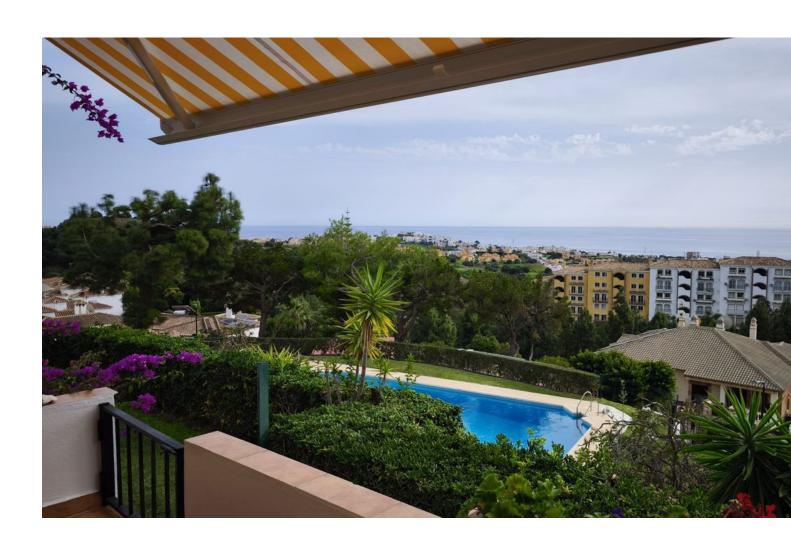

## Sales - Apartment - Calahonda 370.00€

Calahonda Apartment

Community: 1,788 EUR / year IBI: 579 EUR / year Rubbish: 78 EUR / year

2

2

129 m<sup>2</sup>

\*\*For Sale : Apartment in Calahonda with Phenomenal Sea Views\*\* Located in picturesque Calahonda, this exceptionally spacious flat is a unique opportunity to enjoy the best the Costa del Sol has to offer. With phenomenal sea views and a large covered terrace, this is the ideal property for those who love luxury and comfort. \*\*Features of the flat:\*\* - \*\*Location:\*\* Calahonda, in a well-maintained and secure urbanisation. - \*\*Sea view:\*\* Panoramic views of the Mediterranean Sea from both the living room and the terrace. - \*\*Terrace:\*\* Large covered terrace where you can enjoy outdoor living all year round. - \*\*Space:\*\* Exceptionally spacious, ideal for both permanent living and holidays. - \*\*Kitchen:\*\* Modern kitchen, fully equipped with high-quality appliances and stylish design. - \*\*Bedrooms:\*\* 2 bedrooms, 2 bathrooms, 1 of which is en suite. - \*\*Laundry room:\*\* Separate laundry room for added convenience and functionality. \*\*Urbanisation:\*\* The urbanisation offers numerous facilities such as swimming pool, well-maintained gardens and communal area. All this in a quiet and safe environment, within walking distance -100 metres- you will find several restaurants including the well-known Miel y Nata. Also within walking distance are padel, tennis, gym and golf. The flat is via the nearby exit of the AP7 at 20/25 car minutes from Malaga. 15 minutes to Marbella and 5 minutes to the beach/supermarket, ATM, shops, pharmacy, bars and restaurants. Don't miss this opportunity to own this beautiful flat. Contact us today for a viewing and experience for yourself the comfort and luxury of living in Calahonda.