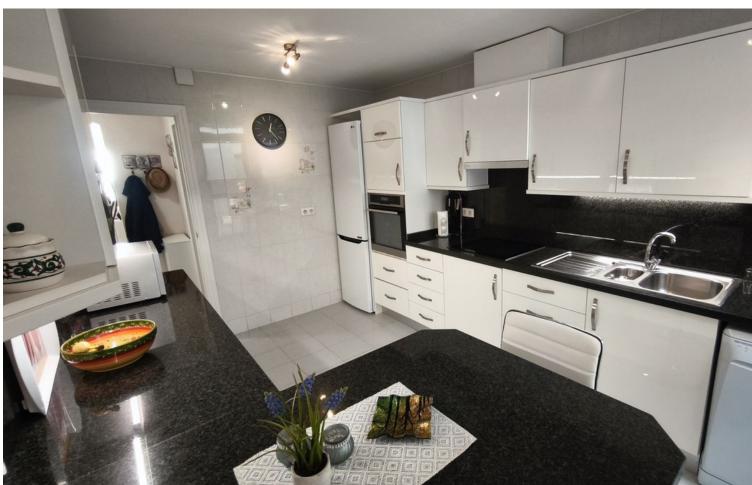

## Sales - Apartment - Calahonda 370.00€

Calahonda Apartment

Community: 1,788 EUR / year IBI: 579 EUR / year Rubbish: 78 EUR / year

2

2

129 m<sup>2</sup>

\*\*For Sale : Apartment in Calahonda with Phenomenal Sea Views\*\* Located in picturesque Calahonda, this exceptionally spacious flat is a unique opportunity to enjoy the best the Costa del Sol has to offer. With phenomenal sea views and a large covered terrace, this is the ideal property for those who love luxury and comfort. \*\*Features of the flat:\*\* - \*\*Location:\*\* Calahonda, in a well-maintained and secure urbanisation. - \*\*Sea view:\*\* Panoramic views of the Mediterranean Sea from both the living room and the terrace. - \*\*Terrace:\*\* Large covered terrace where you can enjoy outdoor living all year round. - \*\*Space:\*\* Exceptionally spacious, ideal for both permanent living and holidays. - \*\*Kitchen:\*\* Modern kitchen, fully equipped with high-quality appliances and stylish design. - \*\*Bedrooms:\*\* 2 bedrooms, 2 bathrooms, 1 of which is en suite. - \*\*Laundry room:\*\* Separate laundry room for added convenience and functionality. \*\*Urbanisation:\*\* The urbanisation offers numerous facilities such as swimming pool, well-maintained gardens and communal area. All this in a quiet and safe environment, within walking distance -100 metres- you will find several restaurants including the well-known Miel y Nata. Also within walking distance are padel, tennis, gym and golf. The flat is via the nearby exit of the AP7 at 20/25 car minutes from Malaga. 15 minutes to Marbella and 5 minutes to the beach/supermarket, ATM, shops, pharmacy, bars and restaurants. Don't miss this opportunity to own this beautiful flat. Contact us today for a viewing and experience for yourself the comfort and luxury of living in Calahonda.