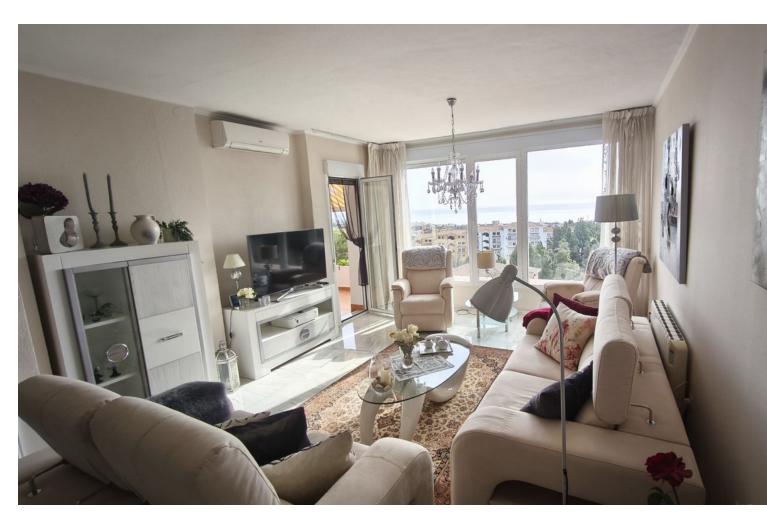

## Sales - Apartment - Calahonda 370.00€

Calahonda Apartment

Community: 1,788 EUR / year IBI: 579 EUR / year Rubbish: 78 EUR / year

2

2

129 m<sup>2</sup>

\*\*For Sale : Apartment in Calahonda with Phenomenal Sea Views\*\* Located in picturesque Calahonda, this exceptionally spacious flat is a unique opportunity to enjoy the best the Costa del Sol has to offer. With phenomenal sea views and a large covered terrace, this is the ideal property for those who love luxury and comfort. \*\*Features of the flat:\*\* - \*\*Location:\*\* Calahonda, in a well-maintained and secure urbanisation. - \*\*Sea view:\*\* Panoramic views of the Mediterranean Sea from both the living room and the terrace. - \*\*Terrace:\*\* Large covered terrace where you can enjoy outdoor living all year round. - \*\*Space:\*\* Exceptionally spacious, ideal for both permanent living and holidays. - \*\*Kitchen:\*\* Modern kitchen, fully equipped with high-quality appliances and stylish design. - \*\*Bedrooms:\*\* 2 bedrooms, 2 bathrooms, 1 of which is en suite. - \*\*Laundry room:\*\* Separate laundry room for added convenience and functionality. \*\*Urbanisation:\*\* The urbanisation offers numerous facilities such as swimming pool, well-maintained gardens and communal area. All this in a quiet and safe environment, within walking distance -100 metres- you will find several restaurants including the well-known Miel y Nata. Also within walking distance are padel, tennis, gym and golf. The flat is via the nearby exit of the AP7 at 20/25 car minutes from Malaga. 15 minutes to Marbella and 5 minutes to the beach/supermarket, ATM, shops, pharmacy, bars and restaurants. Don't miss this opportunity to own this beautiful flat. Contact us today for a viewing and experience for yourself the comfort and luxury of living in Calahonda.