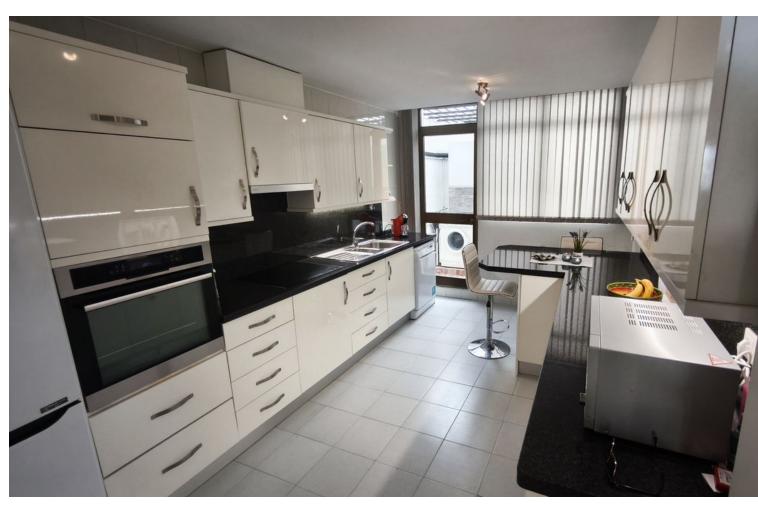

## Sales - Apartment - Calahonda 370.00€

Calahonda Apartment

Community: 1,788 EUR / year IBI: 579 EUR / year Rubbish: 78 EUR / year

2

2

129 m<sup>2</sup>

\*\*For Sale : Apartment in Calahonda with Phenomenal Sea Views\*\* Located in picturesque Calahonda, this exceptionally spacious flat is a unique opportunity to enjoy the best the Costa del Sol has to offer. With phenomenal sea views and a large covered terrace, this is the ideal property for those who love luxury and comfort. \*\*Features of the flat:\*\* - \*\*Location:\*\* Calahonda, in a well-maintained and secure urbanisation. - \*\*Sea view:\*\* Panoramic views of the Mediterranean Sea from both the living room and the terrace. - \*\*Terrace:\*\* Large covered terrace where you can enjoy outdoor living all year round. - \*\*Space:\*\* Exceptionally spacious, ideal for both permanent living and holidays. - \*\*Kitchen:\*\* Modern kitchen, fully equipped with high-quality appliances and stylish design. - \*\*Bedrooms:\*\* 2 bedrooms, 2 bathrooms, 1 of which is en suite. - \*\*Laundry room:\*\* Separate laundry room for added convenience and functionality. \*\*Urbanisation:\*\* The urbanisation offers numerous facilities such as swimming pool, well-maintained gardens and communal area. All this in a quiet and safe environment, within walking distance -100 metres- you will find several restaurants including the well-known Miel y Nata. Also within walking distance are padel, tennis, gym and golf. The flat is via the nearby exit of the AP7 at 20/25 car minutes from Malaga. 15 minutes to Marbella and 5 minutes to the beach/supermarket, ATM, shops, pharmacy, bars and restaurants. Don't miss this opportunity to own this beautiful flat. Contact us today for a viewing and experience for yourself the comfort and luxury of living in Calahonda.