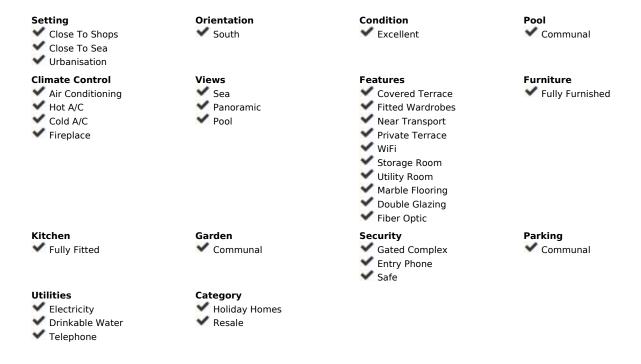

## Sales - Apartment - Calahonda 370.00€

Calahonda Apartment

Community: 1,788 EUR / year IBI: 579 EUR / year Rubbish: 78 EUR / year

2

2

129 m<sup>2</sup>

\*\*For Sale : Apartment in Calahonda with Phenomenal Sea Views\*\* Located in picturesque Calahonda, this exceptionally spacious flat is a unique opportunity to enjoy the best the Costa del Sol has to offer. With phenomenal sea views and a large covered terrace, this is the ideal property for those who love luxury and comfort. \*\*Features of the flat:\*\* - \*\*Location:\*\* Calahonda, in a well-maintained and secure urbanisation. - \*\*Sea view:\*\* Panoramic views of the Mediterranean Sea from both the living room and the terrace. - \*\*Terrace:\*\* Large covered terrace where you can enjoy outdoor living all year round. - \*\*Space:\*\* Exceptionally spacious, ideal for both permanent living and holidays. - \*\*Kitchen:\*\* Modern kitchen, fully equipped with high-quality appliances and stylish design. - \*\*Bedrooms:\*\* 2 bedrooms, 2 bathrooms, 1 of which is en suite. - \*\*Laundry room:\*\* Separate laundry room for added convenience and functionality. \*\*Urbanisation:\*\* The urbanisation offers numerous facilities such as swimming pool, well-maintained gardens and communal area. All this in a quiet and safe environment, within walking distance -100 metres- you will find several restaurants including the well-known Miel y Nata. Also within walking distance are padel, tennis, gym and golf. The flat is via the nearby exit of the AP7 at 20/25 car minutes from Malaga. 15 minutes to Marbella and 5 minutes to the beach/supermarket, ATM, shops, pharmacy, bars and restaurants. Don't miss this opportunity to own this beautiful flat. Contact us today for a viewing and experience for yourself the comfort and luxury of living in Calahonda.