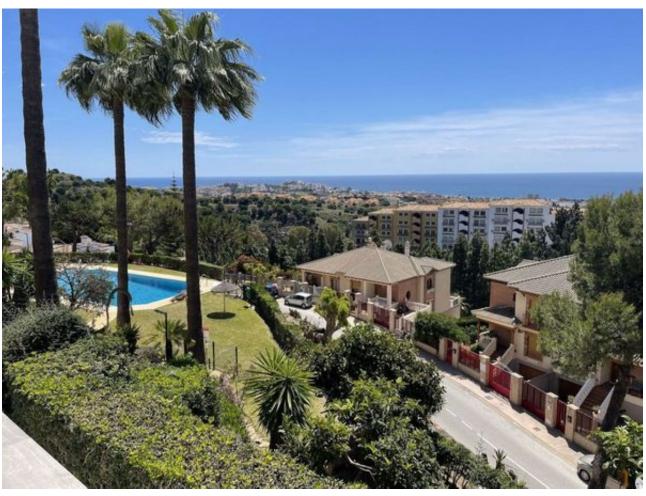

## Sales - Apartment - Calahonda 370.00€

Calahonda Apartment

Community: 1,788 EUR / year IBI: 579 EUR / year Rubbish: 78 EUR / year

2

2

129 m<sup>2</sup>

\*\*For Sale : Apartment in Calahonda with Phenomenal Sea Views\*\* Located in picturesque Calahonda, this exceptionally spacious flat is a unique opportunity to enjoy the best the Costa del Sol has to offer. With phenomenal sea views and a large covered terrace, this is the ideal property for those who love luxury and comfort. \*\*Features of the flat:\*\* - \*\*Location:\*\* Calahonda, in a well-maintained and secure urbanisation. - \*\*Sea view:\*\* Panoramic views of the Mediterranean Sea from both the living room and the terrace. - \*\*Terrace:\*\* Large covered terrace where you can enjoy outdoor living all year round. - \*\*Space:\*\* Exceptionally spacious, ideal for both permanent living and holidays. - \*\*Kitchen:\*\* Modern kitchen, fully equipped with high-quality appliances and stylish design. - \*\*Bedrooms:\*\* 2 bedrooms, 2 bathrooms, 1 of which is en suite. - \*\*Laundry room:\*\* Separate laundry room for added convenience and functionality. \*\*Urbanisation:\*\* The urbanisation offers numerous facilities such as swimming pool, well-maintained gardens and communal area. All this in a quiet and safe environment, within walking distance -100 metres- you will find several restaurants including the well-known Miel y Nata. Also within walking distance are padel, tennis, gym and golf. The flat is via the nearby exit of the AP7 at 20/25 car minutes from Malaga. 15 minutes to Marbella and 5 minutes to the beach/supermarket, ATM, shops, pharmacy, bars and restaurants. Don't miss this opportunity to own this beautiful flat. Contact us today for a viewing and experience for yourself the comfort and luxury of living in Calahonda.