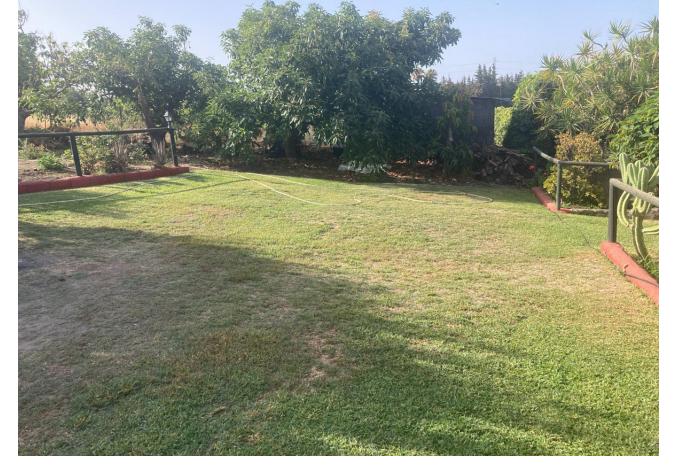

## Sales - House - Estepona 530.250€

Estepona House

IBI: 376 EUR / year

3

1

140 m<sup>2</sup>

5000 m<sub>2</sub>

Attractive country house, surrounded by nature. Located in the Selwo area of Estepona, on the New Golden Mile, very close to La Resina Golf. This property stands with open views to the mountains, with a plot of about 5000 meters, which offer us, a variety of fruit trees, such as papayas, mangoes, avocado, tomatoes.... All of them in full production, demonstrable with invoices. The property is also surrounded by manicured gardens, swimming pool of approximately 24 meters, covered parking area, with capacity for 2 cars. The house is approximately 140 metres in size and has a wide pleasant porch. The interior of the house presents an open plan living - dining room connected with a fully equipped open plan kitchen. 3 double bedrooms, with a large bathroom to share. With an independent entrance, on the side of the house, we have a storage room. storage space. It is important to highlight that the condition of the house, both inside and outside, is in very good condition. All the elements of this house transmit a unique feeling of peace and relaxation. This magnificent property offers the tranquillity of country life and at the same time the advantages of living just a few minutes away from Estepona, San Pedro de Alcántara, Marbella and the immense variety of services and leisure facilities that these towns offer. Contact us now to get more information or arrange your appointment.