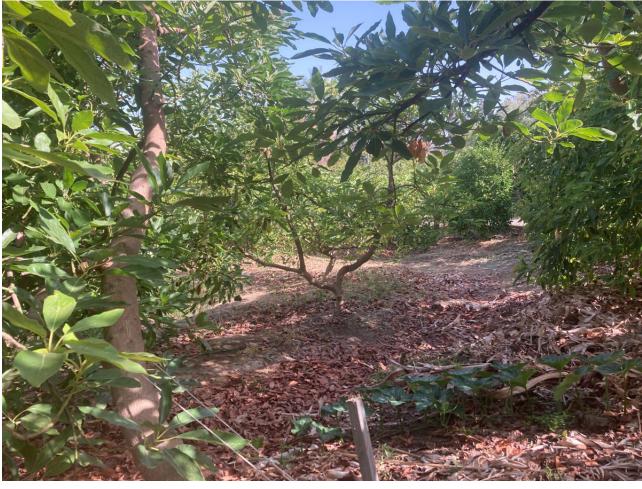

## Sales - House - Estepona 530.250€

Estepona House

IBI: 376 EUR / year

3

1

140 m<sup>2</sup>

5000 m<sub>2</sub>

Attractive country house, surrounded by nature. Located in the Selwo area of Estepona, on the New Golden Mile, very close to La Resina Golf. This property stands with open views to the mountains, with a plot of about 5000 meters, which offer us, a variety of fruit trees, such as papayas, mangoes, avocado, tomatoes.... All of them in full production, demonstrable with invoices. The property is also surrounded by manicured gardens, swimming pool of approximately 24 meters, covered parking area, with capacity for 2 cars. The house is approximately 140 metres in size and has a wide pleasant porch. The interior of the house presents an open plan living - dining room connected with a fully equipped open plan kitchen. 3 double bedrooms, with a large bathroom to share. With an independent entrance, on the side of the house, we have a storage room. storage space. It is important to highlight that the condition of the house, both inside and outside, is in very good condition. All the elements of this house transmit a unique feeling of peace and relaxation. This magnificent property offers the tranquillity of country life and at the same time the advantages of living just a few minutes away from Estepona, San Pedro de Alcántara, Marbella and the immense variety of services and leisure facilities that these towns offer. Contact us now to get more information or arrange your appointment.