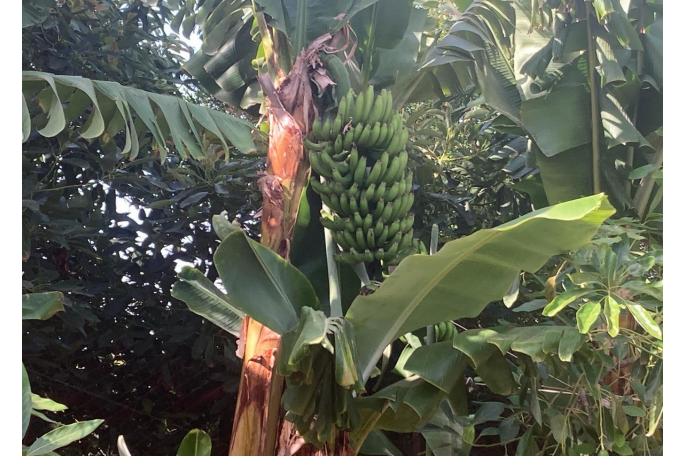

## Sales - House - Estepona 530.250€

Estepona House

IBI: 376 EUR / year

3

1

140 m<sup>2</sup>

5000 m<sub>2</sub>

Attractive country house, surrounded by nature. Located in the Selwo area of Estepona, on the New Golden Mile, very close to La Resina Golf. This property stands with open views to the mountains, with a plot of about 5000 meters, which offer us, a variety of fruit trees, such as papayas, mangoes, avocado, tomatoes.... All of them in full production, demonstrable with invoices. The property is also surrounded by manicured gardens, swimming pool of approximately 24 meters, covered parking area, with capacity for 2 cars. The house is approximately 140 metres in size and has a wide pleasant porch. The interior of the house presents an open plan living - dining room connected with a fully equipped open plan kitchen. 3 double bedrooms, with a large bathroom to share. With an independent entrance, on the side of the house, we have a storage room. storage space. It is important to highlight that the condition of the house, both inside and outside, is in very good condition. All the elements of this house transmit a unique feeling of peace and relaxation. This magnificent property offers the tranquillity of country life and at the same time the advantages of living just a few minutes away from Estepona, San Pedro de Alcántara, Marbella and the immense variety of services and leisure facilities that these towns offer. Contact us now to get more information or arrange your appointment.