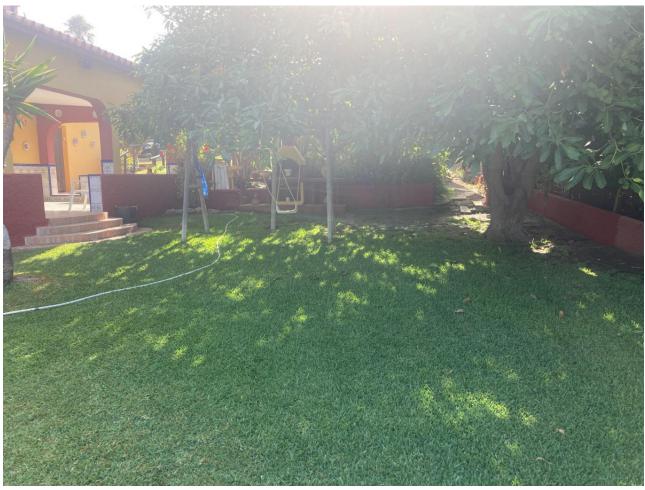

## Sales - House - Estepona 530.250€

Estepona House

IBI: 376 EUR / year

3

1

140 m<sup>2</sup>

5000 m<sub>2</sub>

Attractive country house, surrounded by nature. Located in the Selwo area of Estepona, on the New Golden Mile, very close to La Resina Golf. This property stands with open views to the mountains, with a plot of about 5000 meters, which offer us, a variety of fruit trees, such as papayas, mangoes, avocado, tomatoes.... All of them in full production, demonstrable with invoices. The property is also surrounded by manicured gardens, swimming pool of approximately 24 meters, covered parking area, with capacity for 2 cars. The house is approximately 140 metres in size and has a wide pleasant porch. The interior of the house presents an open plan living - dining room connected with a fully equipped open plan kitchen. 3 double bedrooms, with a large bathroom to share. With an independent entrance, on the side of the house, we have a storage room. storage space. It is important to highlight that the condition of the house, both inside and outside, is in very good condition. All the elements of this house transmit a unique feeling of peace and relaxation. This magnificent property offers the tranquillity of country life and at the same time the advantages of living just a few minutes away from Estepona, San Pedro de Alcántara, Marbella and the immense variety of services and leisure facilities that these towns offer. Contact us now to get more information or arrange your appointment.