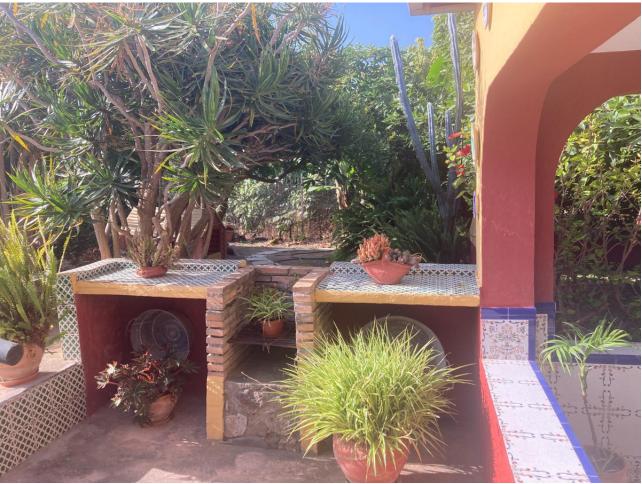

## Sales - House - Estepona 530.250€

Estepona House

IBI: 376 EUR / year

3

1

140 m<sup>2</sup>

5000 m<sub>2</sub>

Attractive country house, surrounded by nature. Located in the Selwo area of Estepona, on the New Golden Mile, very close to La Resina Golf. This property stands with open views to the mountains, with a plot of about 5000 meters, which offer us, a variety of fruit trees, such as papayas, mangoes, avocado, tomatoes.... All of them in full production, demonstrable with invoices. The property is also surrounded by manicured gardens, swimming pool of approximately 24 meters, covered parking area, with capacity for 2 cars. The house is approximately 140 metres in size and has a wide pleasant porch. The interior of the house presents an open plan living - dining room connected with a fully equipped open plan kitchen. 3 double bedrooms, with a large bathroom to share. With an independent entrance, on the side of the house, we have a storage room. storage space. It is important to highlight that the condition of the house, both inside and outside, is in very good condition. All the elements of this house transmit a unique feeling of peace and relaxation. This magnificent property offers the tranquillity of country life and at the same time the advantages of living just a few minutes away from Estepona, San Pedro de Alcántara, Marbella and the immense variety of services and leisure facilities that these towns offer. Contact us now to get more information or arrange your appointment.

Orientation

✓ South

Features

Private Terrace

Storage RoomBarbeque

Condition Fair

Furniture

Fully Furnished