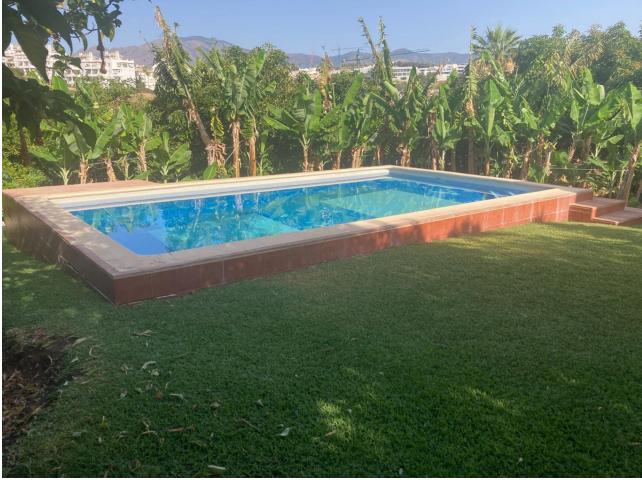

## Sales - House - Estepona 530.250€

Estepona House

IBI: 376 EUR / year

3

1

140 m<sup>2</sup>

5000 m<sub>2</sub>

Attractive country house, surrounded by nature. Located in the Selwo area of Estepona, on the New Golden Mile, very close to La Resina Golf. This property stands with open views to the mountains, with a plot of about 5000 meters, which offer us, a variety of fruit trees, such as papayas, mangoes, avocado, tomatoes.... All of them in full production, demonstrable with invoices. The property is also surrounded by manicured gardens, swimming pool of approximately 24 meters, covered parking area, with capacity for 2 cars. The house is approximately 140 metres in size and has a wide pleasant porch. The interior of the house presents an open plan living - dining room connected with a fully equipped open plan kitchen. 3 double bedrooms, with a large bathroom to share. With an independent entrance, on the side of the house, we have a storage room. storage space. It is important to highlight that the condition of the house, both inside and outside, is in very good condition. All the elements of this house transmit a unique feeling of peace and relaxation. This magnificent property offers the tranquillity of country life and at the same time the advantages of living just a few minutes away from Estepona, San Pedro de Alcántara, Marbella and the immense variety of services and leisure facilities that these towns offer. Contact us now to get more information or arrange your appointment.

Pool
Private

Kitchen

Fully Fitted

**Climate Control** 

Fireplace

Utilities

Drinkable WaterTelephone