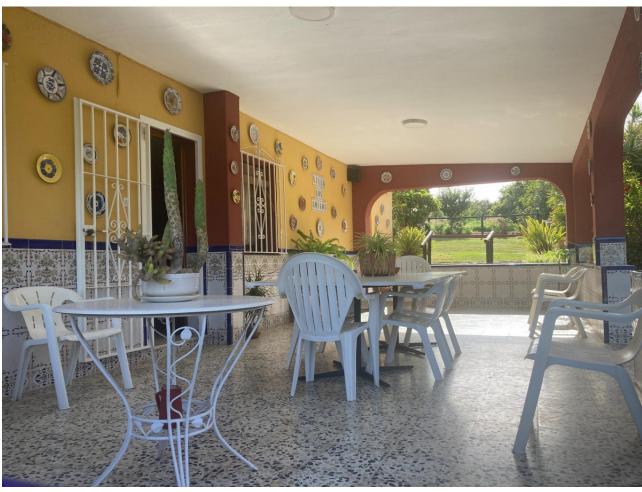

## Sales - House - Estepona 530.250€

Estepona House

IBI: 376 EUR / year

3

1

140 m<sup>2</sup>

5000 m<sub>2</sub>

Attractive country house, surrounded by nature. Located in the Selwo area of Estepona, on the New Golden Mile, very close to La Resina Golf. This property stands with open views to the mountains, with a plot of about 5000 meters, which offer us, a variety of fruit trees, such as papayas, mangoes, avocado, tomatoes.... All of them in full production, demonstrable with invoices. The property is also surrounded by manicured gardens, swimming pool of approximately 24 meters, covered parking area, with capacity for 2 cars. The house is approximately 140 metres in size and has a wide pleasant porch. The interior of the house presents an open plan living - dining room connected with a fully equipped open plan kitchen. 3 double bedrooms, with a large bathroom to share. With an independent entrance, on the side of the house, we have a storage room. storage space. It is important to highlight that the condition of the house, both inside and outside, is in very good condition. All the elements of this house transmit a unique feeling of peace and relaxation. This magnificent property offers the tranquillity of country life and at the same time the advantages of living just a few minutes away from Estepona, San Pedro de Alcántara, Marbella and the immense variety of services and leisure facilities that these towns offer. Contact us now to get more information or arrange your appointment.

Orientation

✓ South

Features

Private Terrace

Storage RoomBarbeque

Condition Fair

Furniture

Fully Furnished