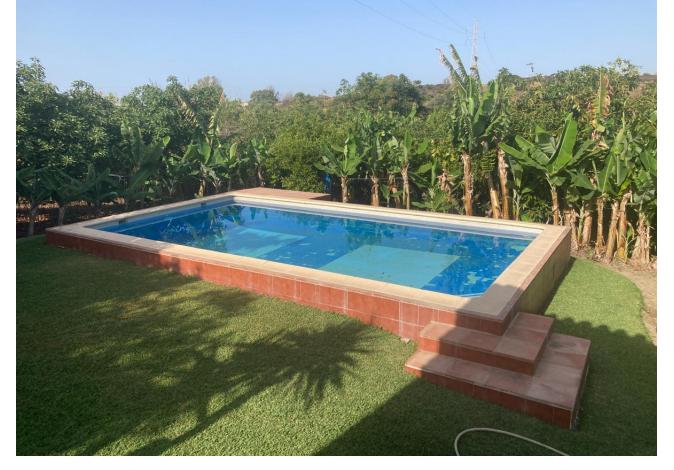

## Sales - House - Estepona 530.250€

Estepona House

IBI: 376 EUR / year

3

1

140 m<sup>2</sup>

5000 m<sub>2</sub>

Attractive country house, surrounded by nature. Located in the Selwo area of Estepona, on the New Golden Mile, very close to La Resina Golf. This property stands with open views to the mountains, with a plot of about 5000 meters, which offer us, a variety of fruit trees, such as papayas, mangoes, avocado, tomatoes.... All of them in full production, demonstrable with invoices. The property is also surrounded by manicured gardens, swimming pool of approximately 24 meters, covered parking area, with capacity for 2 cars. The house is approximately 140 metres in size and has a wide pleasant porch. The interior of the house presents an open plan living - dining room connected with a fully equipped open plan kitchen. 3 double bedrooms, with a large bathroom to share. With an independent entrance, on the side of the house, we have a storage room. storage space. It is important to highlight that the condition of the house, both inside and outside, is in very good condition. All the elements of this house transmit a unique feeling of peace and relaxation. This magnificent property offers the tranquillity of country life and at the same time the advantages of living just a few minutes away from Estepona, San Pedro de Alcántara, Marbella and the immense variety of services and leisure facilities that these towns offer. Contact us now to get more information or arrange your appointment.

Pool
Private

Kitchen

Fully Fitted

**Climate Control** 

Fireplace

Utilities

Drinkable WaterTelephone