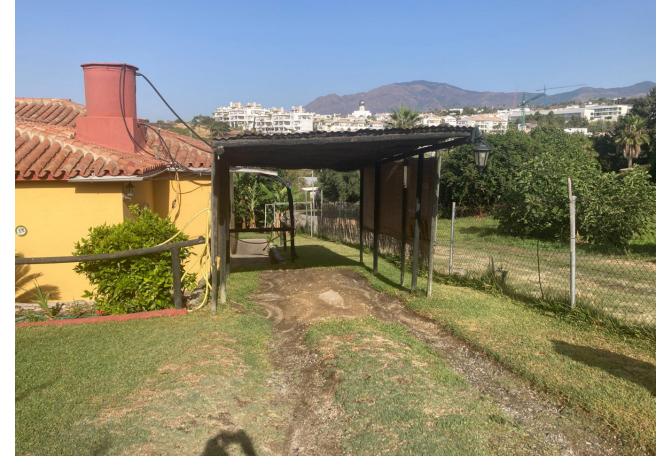

## Sales - House - Estepona 530.250€

Estepona House

IBI: 376 EUR / year

3

1

140 m<sup>2</sup>

5000 m<sub>2</sub>

Attractive country house, surrounded by nature. Located in the Selwo area of Estepona, on the New Golden Mile, very close to La Resina Golf. This property stands with open views to the mountains, with a plot of about 5000 meters, which offer us, a variety of fruit trees, such as papayas, mangoes, avocado, tomatoes.... All of them in full production, demonstrable with invoices. The property is also surrounded by manicured gardens, swimming pool of approximately 24 meters, covered parking area, with capacity for 2 cars. The house is approximately 140 metres in size and has a wide pleasant porch. The interior of the house presents an open plan living - dining room connected with a fully equipped open plan kitchen. 3 double bedrooms, with a large bathroom to share. With an independent entrance, on the side of the house, we have a storage room. storage space. It is important to highlight that the condition of the house, both inside and outside, is in very good condition. All the elements of this house transmit a unique feeling of peace and relaxation. This magnificent property offers the tranquillity of country life and at the same time the advantages of living just a few minutes away from Estepona, San Pedro de Alcántara, Marbella and the immense variety of services and leisure facilities that these towns offer. Contact us now to get more information or arrange your appointment.