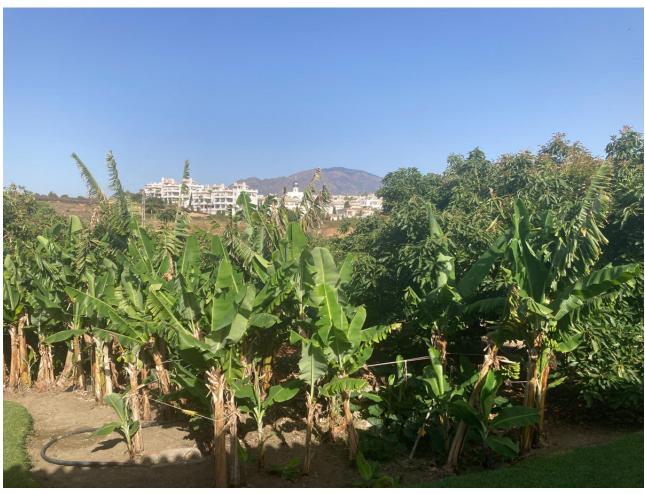

## Sales - House - Estepona 530.250€

Estepona House

IBI: 376 EUR / year

3

1

140 m<sup>2</sup>

5000 m<sub>2</sub>

Attractive country house, surrounded by nature. Located in the Selwo area of Estepona, on the New Golden Mile, very close to La Resina Golf. This property stands with open views to the mountains, with a plot of about 5000 meters, which offer us, a variety of fruit trees, such as papayas, mangoes, avocado, tomatoes.... All of them in full production, demonstrable with invoices. The property is also surrounded by manicured gardens, swimming pool of approximately 24 meters, covered parking area, with capacity for 2 cars. The house is approximately 140 metres in size and has a wide pleasant porch. The interior of the house presents an open plan living - dining room connected with a fully equipped open plan kitchen. 3 double bedrooms, with a large bathroom to share. With an independent entrance, on the side of the house, we have a storage room. storage space. It is important to highlight that the condition of the house, both inside and outside, is in very good condition. All the elements of this house transmit a unique feeling of peace and relaxation. This magnificent property offers the tranquillity of country life and at the same time the advantages of living just a few minutes away from Estepona, San Pedro de Alcántara, Marbella and the immense variety of services and leisure facilities that these towns offer. Contact us now to get more information or arrange your appointment.