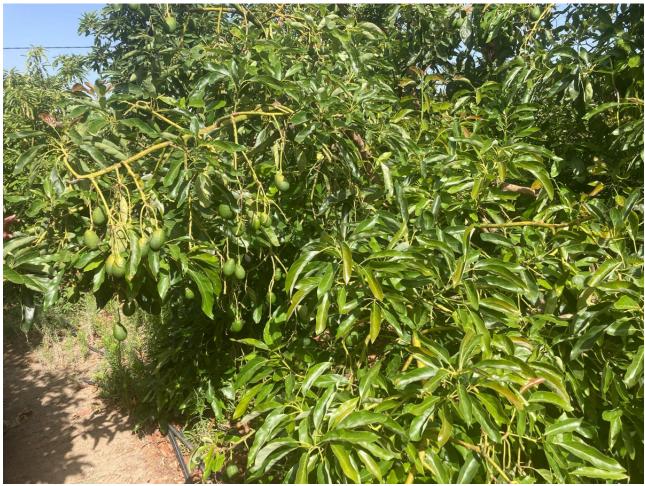

## Sales - House - Estepona 530.250€

Estepona House

IBI: 376 EUR / year

3

1

140 m<sup>2</sup>

5000 m<sub>2</sub>

Attractive country house, surrounded by nature. Located in the Selwo area of Estepona, on the New Golden Mile, very close to La Resina Golf. This property stands with open views to the mountains, with a plot of about 5000 meters, which offer us, a variety of fruit trees, such as papayas, mangoes, avocado, tomatoes.... All of them in full production, demonstrable with invoices. The property is also surrounded by manicured gardens, swimming pool of approximately 24 meters, covered parking area, with capacity for 2 cars. The house is approximately 140 metres in size and has a wide pleasant porch. The interior of the house presents an open plan living - dining room connected with a fully equipped open plan kitchen. 3 double bedrooms, with a large bathroom to share. With an independent entrance, on the side of the house, we have a storage room. storage space. It is important to highlight that the condition of the house, both inside and outside, is in very good condition. All the elements of this house transmit a unique feeling of peace and relaxation. This magnificent property offers the tranquillity of country life and at the same time the advantages of living just a few minutes away from Estepona, San Pedro de Alcántara, Marbella and the immense variety of services and leisure facilities that these towns offer. Contact us now to get more information or arrange your appointment.