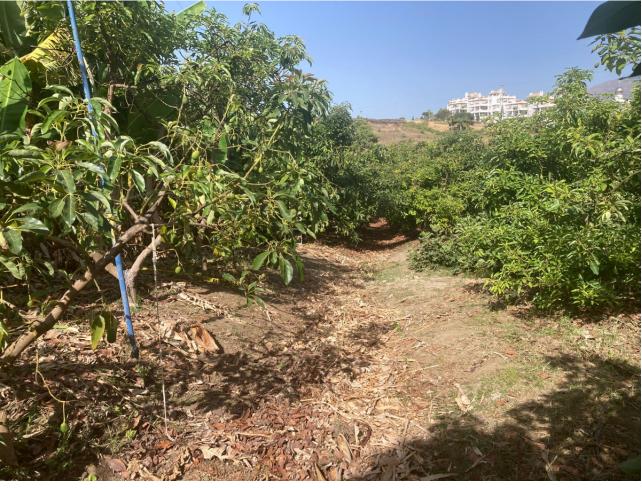

## Sales - House - Estepona 530.250€

Estepona House

IBI: 376 EUR / year

3

1

140 m<sup>2</sup>

5000 m<sub>2</sub>

Attractive country house, surrounded by nature. Located in the Selwo area of Estepona, on the New Golden Mile, very close to La Resina Golf. This property stands with open views to the mountains, with a plot of about 5000 meters, which offer us, a variety of fruit trees, such as papayas, mangoes, avocado, tomatoes.... All of them in full production, demonstrable with invoices. The property is also surrounded by manicured gardens, swimming pool of approximately 24 meters, covered parking area, with capacity for 2 cars. The house is approximately 140 metres in size and has a wide pleasant porch. The interior of the house presents an open plan living - dining room connected with a fully equipped open plan kitchen. 3 double bedrooms, with a large bathroom to share. With an independent entrance, on the side of the house, we have a storage room. storage space. It is important to highlight that the condition of the house, both inside and outside, is in very good condition. All the elements of this house transmit a unique feeling of peace and relaxation. This magnificent property offers the tranquillity of country life and at the same time the advantages of living just a few minutes away from Estepona, San Pedro de Alcántara, Marbella and the immense variety of services and leisure facilities that these towns offer. Contact us now to get more information or arrange your appointment.