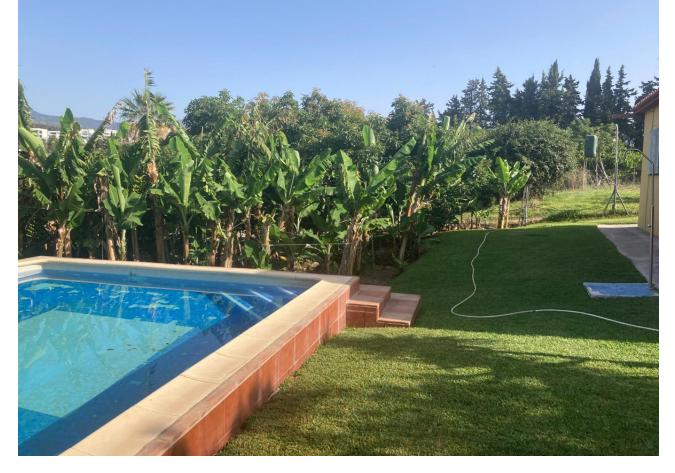

## Sales - House - Estepona 530.250€

Estepona House

IBI: 376 EUR / year

3

1

140 m<sup>2</sup>

5000 m<sub>2</sub>

Attractive country house, surrounded by nature. Located in the Selwo area of Estepona, on the New Golden Mile, very close to La Resina Golf. This property stands with open views to the mountains, with a plot of about 5000 meters, which offer us, a variety of fruit trees, such as papayas, mangoes, avocado, tomatoes.... All of them in full production, demonstrable with invoices. The property is also surrounded by manicured gardens, swimming pool of approximately 24 meters, covered parking area, with capacity for 2 cars. The house is approximately 140 metres in size and has a wide pleasant porch. The interior of the house presents an open plan living - dining room connected with a fully equipped open plan kitchen. 3 double bedrooms, with a large bathroom to share. With an independent entrance, on the side of the house, we have a storage room. storage space. It is important to highlight that the condition of the house, both inside and outside, is in very good condition. All the elements of this house transmit a unique feeling of peace and relaxation. This magnificent property offers the tranquillity of country life and at the same time the advantages of living just a few minutes away from Estepona, San Pedro de Alcántara, Marbella and the immense variety of services and leisure facilities that these towns offer. Contact us now to get more information or arrange your appointment.

Pool
Private

Kitchen

Fully Fitted

**Climate Control** 

Fireplace

Utilities

Drinkable WaterTelephone