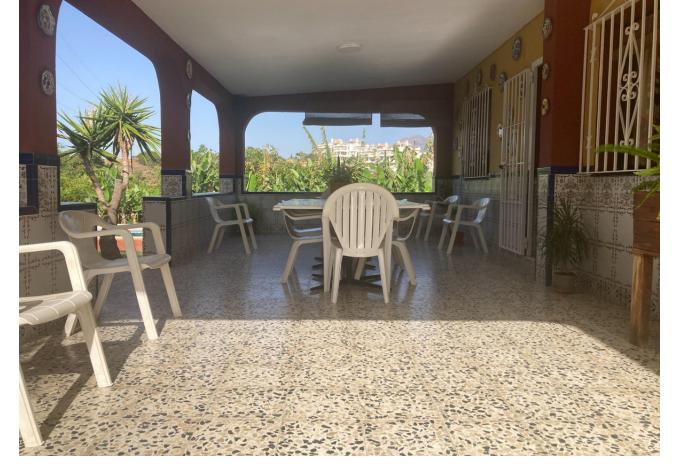

## Sales - House - Estepona 530.250€

Estepona House

IBI: 376 EUR / year

3

1

140 m<sup>2</sup>

5000 m<sub>2</sub>

Attractive country house, surrounded by nature. Located in the Selwo area of Estepona, on the New Golden Mile, very close to La Resina Golf. This property stands with open views to the mountains, with a plot of about 5000 meters, which offer us, a variety of fruit trees, such as papayas, mangoes, avocado, tomatoes.... All of them in full production, demonstrable with invoices. The property is also surrounded by manicured gardens, swimming pool of approximately 24 meters, covered parking area, with capacity for 2 cars. The house is approximately 140 metres in size and has a wide pleasant porch. The interior of the house presents an open plan living - dining room connected with a fully equipped open plan kitchen. 3 double bedrooms, with a large bathroom to share. With an independent entrance, on the side of the house, we have a storage room. storage space. It is important to highlight that the condition of the house, both inside and outside, is in very good condition. All the elements of this house transmit a unique feeling of peace and relaxation. This magnificent property offers the tranquillity of country life and at the same time the advantages of living just a few minutes away from Estepona, San Pedro de Alcántara, Marbella and the immense variety of services and leisure facilities that these towns offer. Contact us now to get more information or arrange your appointment.

Orientation

✓ South

Features

Private Terrace

Storage RoomBarbeque

Condition Fair

Furniture

Fully Furnished