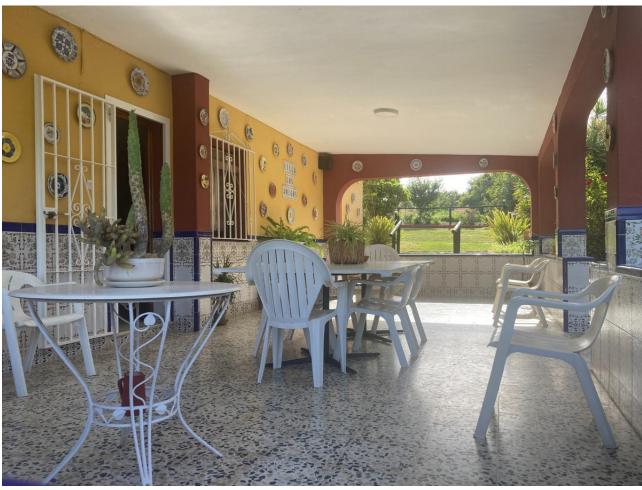

## Sales - House - Estepona 530.250€

Estepona House

IBI: 376 EUR / year

3

1

140 m<sup>2</sup>

5000 m<sub>2</sub>

Attractive country house, surrounded by nature. Located in the Selwo area of Estepona, on the New Golden Mile, very close to La Resina Golf. This property stands with open views to the mountains, with a plot of about 5000 meters, which offer us, a variety of fruit trees, such as papayas, mangoes, avocado, tomatoes.... All of them in full production, demonstrable with invoices. The property is also surrounded by manicured gardens, swimming pool of approximately 24 meters, covered parking area, with capacity for 2 cars. The house is approximately 140 metres in size and has a wide pleasant porch. The interior of the house presents an open plan living - dining room connected with a fully equipped open plan kitchen. 3 double bedrooms, with a large bathroom to share. With an independent entrance, on the side of the house, we have a storage room. storage space. It is important to highlight that the condition of the house, both inside and outside, is in very good condition. All the elements of this house transmit a unique feeling of peace and relaxation. This magnificent property offers the tranquillity of country life and at the same time the advantages of living just a few minutes away from Estepona, San Pedro de Alcántara, Marbella and the immense variety of services and leisure facilities that these towns offer. Contact us now to get more information or arrange your appointment.