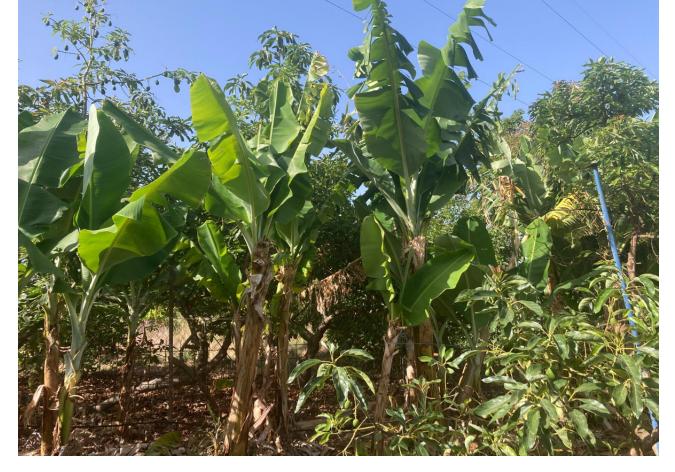

## Sales - House - Estepona 530.250€

Estepona House

IBI: 376 EUR / year

3

1

140 m<sup>2</sup>

5000 m<sub>2</sub>

Attractive country house, surrounded by nature. Located in the Selwo area of Estepona, on the New Golden Mile, very close to La Resina Golf. This property stands with open views to the mountains, with a plot of about 5000 meters, which offer us, a variety of fruit trees, such as papayas, mangoes, avocado, tomatoes.... All of them in full production, demonstrable with invoices. The property is also surrounded by manicured gardens, swimming pool of approximately 24 meters, covered parking area, with capacity for 2 cars. The house is approximately 140 metres in size and has a wide pleasant porch. The interior of the house presents an open plan living - dining room connected with a fully equipped open plan kitchen. 3 double bedrooms, with a large bathroom to share. With an independent entrance, on the side of the house, we have a storage room. storage space. It is important to highlight that the condition of the house, both inside and outside, is in very good condition. All the elements of this house transmit a unique feeling of peace and relaxation. This magnificent property offers the tranquillity of country life and at the same time the advantages of living just a few minutes away from Estepona, San Pedro de Alcántara, Marbella and the immense variety of services and leisure facilities that these towns offer. Contact us now to get more information or arrange your appointment.