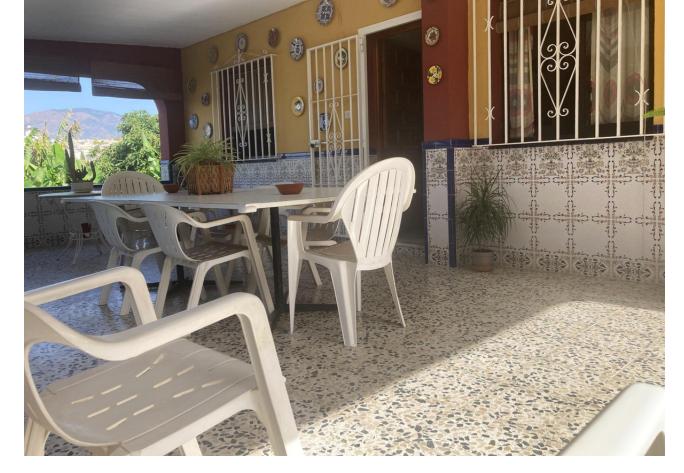

## Sales - House - Estepona 530.250€

Estepona House

IBI: 376 EUR / year

3

1

140 m<sup>2</sup>

5000 m<sub>2</sub>

Attractive country house, surrounded by nature. Located in the Selwo area of Estepona, on the New Golden Mile, very close to La Resina Golf. This property stands with open views to the mountains, with a plot of about 5000 meters, which offer us, a variety of fruit trees, such as papayas, mangoes, avocado, tomatoes.... All of them in full production, demonstrable with invoices. The property is also surrounded by manicured gardens, swimming pool of approximately 24 meters, covered parking area, with capacity for 2 cars. The house is approximately 140 metres in size and has a wide pleasant porch. The interior of the house presents an open plan living - dining room connected with a fully equipped open plan kitchen. 3 double bedrooms, with a large bathroom to share. With an independent entrance, on the side of the house, we have a storage room. storage space. It is important to highlight that the condition of the house, both inside and outside, is in very good condition. All the elements of this house transmit a unique feeling of peace and relaxation. This magnificent property offers the tranquillity of country life and at the same time the advantages of living just a few minutes away from Estepona, San Pedro de Alcántara, Marbella and the immense variety of services and leisure facilities that these towns offer. Contact us now to get more information or arrange your appointment.

Orientation

✓ South

Features

Private Terrace

Storage RoomBarbeque

Condition Fair

Furniture

Fully Furnished