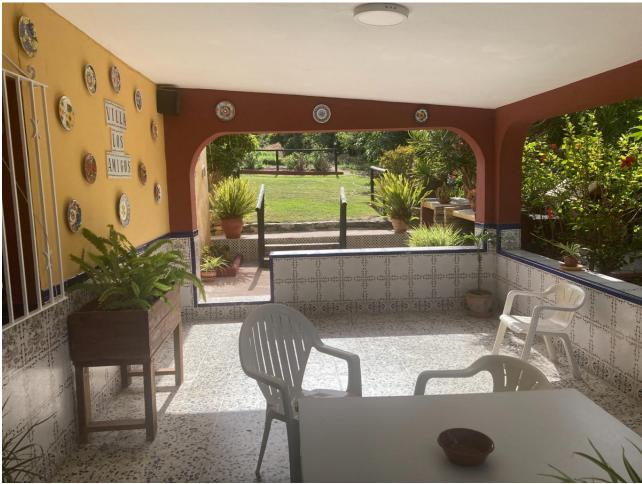

## Sales - House - Estepona 530.250€

Estepona House

IBI: 376 EUR / year

3

1

140 m<sup>2</sup>

5000 m<sub>2</sub>

Attractive country house, surrounded by nature. Located in the Selwo area of Estepona, on the New Golden Mile, very close to La Resina Golf. This property stands with open views to the mountains, with a plot of about 5000 meters, which offer us, a variety of fruit trees, such as papayas, mangoes, avocado, tomatoes.... All of them in full production, demonstrable with invoices. The property is also surrounded by manicured gardens, swimming pool of approximately 24 meters, covered parking area, with capacity for 2 cars. The house is approximately 140 metres in size and has a wide pleasant porch. The interior of the house presents an open plan living - dining room connected with a fully equipped open plan kitchen. 3 double bedrooms, with a large bathroom to share. With an independent entrance, on the side of the house, we have a storage room. storage space. It is important to highlight that the condition of the house, both inside and outside, is in very good condition. All the elements of this house transmit a unique feeling of peace and relaxation. This magnificent property offers the tranquillity of country life and at the same time the advantages of living just a few minutes away from Estepona, San Pedro de Alcántara, Marbella and the immense variety of services and leisure facilities that these towns offer. Contact us now to get more information or arrange your appointment.

Orientation

✓ South

Features

Private Terrace

Storage RoomBarbeque

Condition Fair

Furniture

Fully Furnished