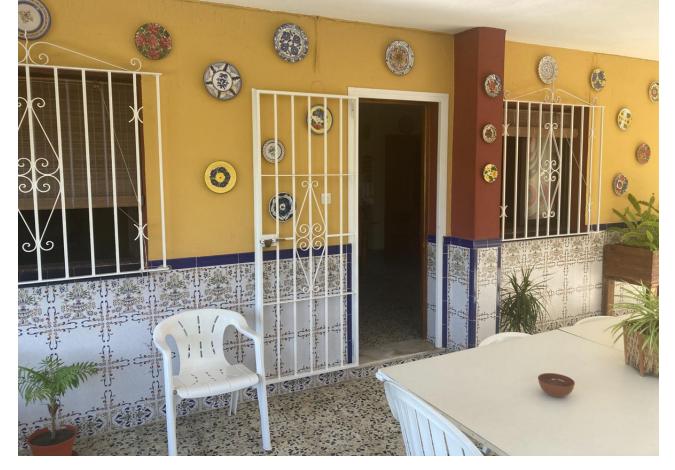

## Sales - House - Estepona 530.250€

Estepona House

IBI: 376 EUR / year

3

1

140 m<sup>2</sup>

5000 m<sub>2</sub>

Attractive country house, surrounded by nature. Located in the Selwo area of Estepona, on the New Golden Mile, very close to La Resina Golf. This property stands with open views to the mountains, with a plot of about 5000 meters, which offer us, a variety of fruit trees, such as papayas, mangoes, avocado, tomatoes.... All of them in full production, demonstrable with invoices. The property is also surrounded by manicured gardens, swimming pool of approximately 24 meters, covered parking area, with capacity for 2 cars. The house is approximately 140 metres in size and has a wide pleasant porch. The interior of the house presents an open plan living - dining room connected with a fully equipped open plan kitchen. 3 double bedrooms, with a large bathroom to share. With an independent entrance, on the side of the house, we have a storage room. storage space. It is important to highlight that the condition of the house, both inside and outside, is in very good condition. All the elements of this house transmit a unique feeling of peace and relaxation. This magnificent property offers the tranquillity of country life and at the same time the advantages of living just a few minutes away from Estepona, San Pedro de Alcántara, Marbella and the immense variety of services and leisure facilities that these towns offer. Contact us now to get more information or arrange your appointment.