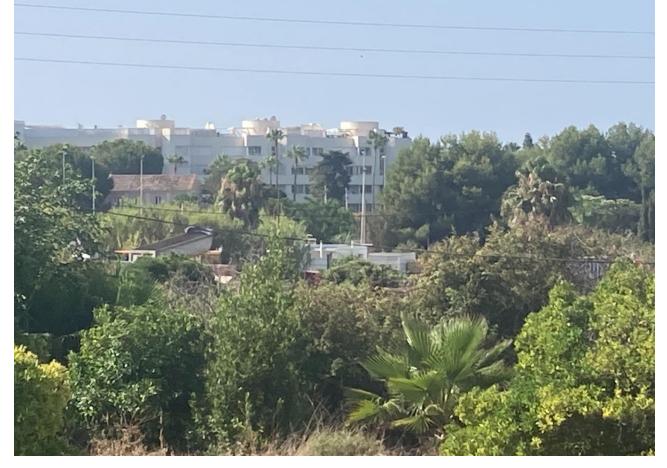

## Sales - House - Estepona 530.250€

Estepona House

IBI: 376 EUR / year

3

1

140 m<sup>2</sup>

5000 m<sub>2</sub>

Attractive country house, surrounded by nature. Located in the Selwo area of Estepona, on the New Golden Mile, very close to La Resina Golf. This property stands with open views to the mountains, with a plot of about 5000 meters, which offer us, a variety of fruit trees, such as papayas, mangoes, avocado, tomatoes.... All of them in full production, demonstrable with invoices. The property is also surrounded by manicured gardens, swimming pool of approximately 24 meters, covered parking area, with capacity for 2 cars. The house is approximately 140 metres in size and has a wide pleasant porch. The interior of the house presents an open plan living - dining room connected with a fully equipped open plan kitchen. 3 double bedrooms, with a large bathroom to share. With an independent entrance, on the side of the house, we have a storage room. storage space. It is important to highlight that the condition of the house, both inside and outside, is in very good condition. All the elements of this house transmit a unique feeling of peace and relaxation. This magnificent property offers the tranquillity of country life and at the same time the advantages of living just a few minutes away from Estepona, San Pedro de Alcántara, Marbella and the immense variety of services and leisure facilities that these towns offer. Contact us now to get more information or arrange your appointment.