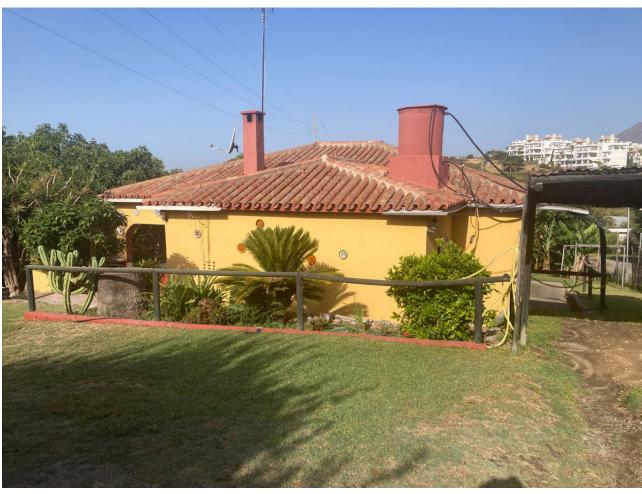

## Sales - House - Estepona 530.250€

Estepona House

IBI: 376 EUR / year

3

1

140 m<sup>2</sup>

5000 m<sub>2</sub>

Attractive country house, surrounded by nature. Located in the Selwo area of Estepona, on the New Golden Mile, very close to La Resina Golf. This property stands with open views to the mountains, with a plot of about 5000 meters, which offer us, a variety of fruit trees, such as papayas, mangoes, avocado, tomatoes.... All of them in full production, demonstrable with invoices. The property is also surrounded by manicured gardens, swimming pool of approximately 24 meters, covered parking area, with capacity for 2 cars. The house is approximately 140 metres in size and has a wide pleasant porch. The interior of the house presents an open plan living - dining room connected with a fully equipped open plan kitchen. 3 double bedrooms, with a large bathroom to share. With an independent entrance, on the side of the house, we have a storage room. storage space. It is important to highlight that the condition of the house, both inside and outside, is in very good condition. All the elements of this house transmit a unique feeling of peace and relaxation. This magnificent property offers the tranquillity of country life and at the same time the advantages of living just a few minutes away from Estepona, San Pedro de Alcántara, Marbella and the immense variety of services and leisure facilities that these towns offer. Contact us now to get more information or arrange your appointment.