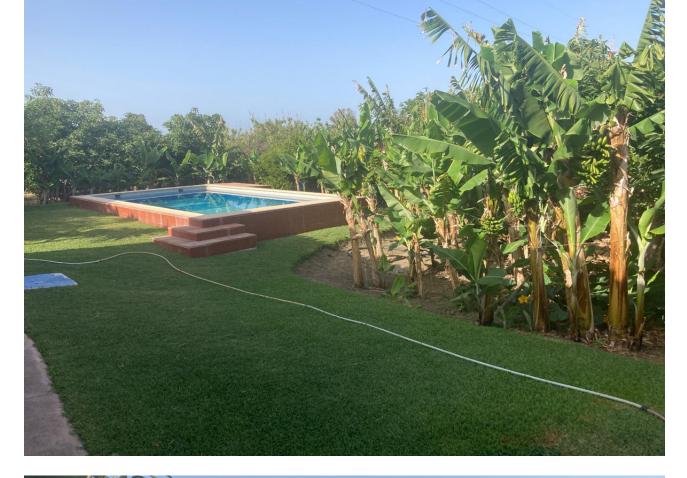

## Sales - House - Estepona 530.250€

Estepona House

IBI: 376 EUR / year

3

1

140 m<sup>2</sup>

5000 m<sub>2</sub>

Attractive country house, surrounded by nature. Located in the Selwo area of Estepona, on the New Golden Mile, very close to La Resina Golf. This property stands with open views to the mountains, with a plot of about 5000 meters, which offer us, a variety of fruit trees, such as papayas, mangoes, avocado, tomatoes.... All of them in full production, demonstrable with invoices. The property is also surrounded by manicured gardens, swimming pool of approximately 24 meters, covered parking area, with capacity for 2 cars. The house is approximately 140 metres in size and has a wide pleasant porch. The interior of the house presents an open plan living - dining room connected with a fully equipped open plan kitchen. 3 double bedrooms, with a large bathroom to share. With an independent entrance, on the side of the house, we have a storage room. storage space. It is important to highlight that the condition of the house, both inside and outside, is in very good condition. All the elements of this house transmit a unique feeling of peace and relaxation. This magnificent property offers the tranquillity of country life and at the same time the advantages of living just a few minutes away from Estepona, San Pedro de Alcántara, Marbella and the immense variety of services and leisure facilities that these towns offer. Contact us now to get more information or arrange your appointment.

Pool
Private

Kitchen

Fully Fitted

**Climate Control** 

Fireplace

Utilities

Drinkable WaterTelephone