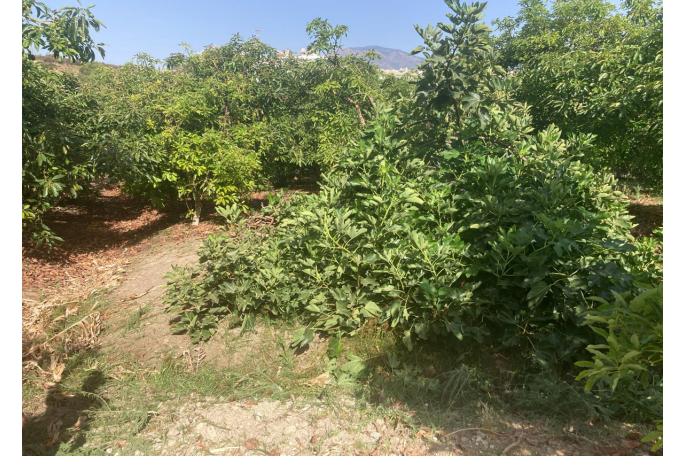

## Sales - House - Estepona 530.250€

Estepona House

IBI: 376 EUR / year

3

1

140 m<sup>2</sup>

5000 m<sub>2</sub>

Attractive country house, surrounded by nature. Located in the Selwo area of Estepona, on the New Golden Mile, very close to La Resina Golf. This property stands with open views to the mountains, with a plot of about 5000 meters, which offer us, a variety of fruit trees, such as papayas, mangoes, avocado, tomatoes.... All of them in full production, demonstrable with invoices. The property is also surrounded by manicured gardens, swimming pool of approximately 24 meters, covered parking area, with capacity for 2 cars. The house is approximately 140 metres in size and has a wide pleasant porch. The interior of the house presents an open plan living - dining room connected with a fully equipped open plan kitchen. 3 double bedrooms, with a large bathroom to share. With an independent entrance, on the side of the house, we have a storage room. storage space. It is important to highlight that the condition of the house, both inside and outside, is in very good condition. All the elements of this house transmit a unique feeling of peace and relaxation. This magnificent property offers the tranquillity of country life and at the same time the advantages of living just a few minutes away from Estepona, San Pedro de Alcántara, Marbella and the immense variety of services and leisure facilities that these towns offer. Contact us now to get more information or arrange your appointment.