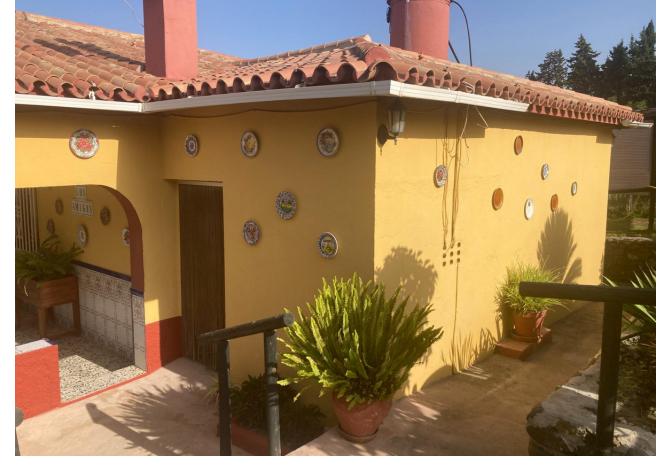

## Sales - House - Estepona 530.250€

Estepona House

IBI: 376 EUR / year

3

1

140 m<sup>2</sup>

5000 m<sub>2</sub>

Attractive country house, surrounded by nature. Located in the Selwo area of Estepona, on the New Golden Mile, very close to La Resina Golf. This property stands with open views to the mountains, with a plot of about 5000 meters, which offer us, a variety of fruit trees, such as papayas, mangoes, avocado, tomatoes.... All of them in full production, demonstrable with invoices. The property is also surrounded by manicured gardens, swimming pool of approximately 24 meters, covered parking area, with capacity for 2 cars. The house is approximately 140 metres in size and has a wide pleasant porch. The interior of the house presents an open plan living - dining room connected with a fully equipped open plan kitchen. 3 double bedrooms, with a large bathroom to share. With an independent entrance, on the side of the house, we have a storage room. storage space. It is important to highlight that the condition of the house, both inside and outside, is in very good condition. All the elements of this house transmit a unique feeling of peace and relaxation. This magnificent property offers the tranquillity of country life and at the same time the advantages of living just a few minutes away from Estepona, San Pedro de Alcántara, Marbella and the immense variety of services and leisure facilities that these towns offer. Contact us now to get more information or arrange your appointment.