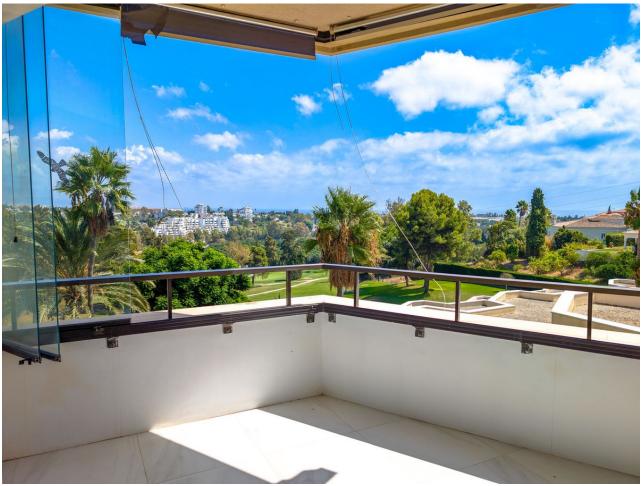

## Sales - Apartment - Atalaya 345.000€

Atalaya Apartment

Community: 4,320 EUR / year Rubbish: 60 EUR / year

2

3

100 m2

2 bedroom corner apartment in one of Atalaya's most desirable urbanisations next to the Atalaya Golf Club. Apartment Access is from street level no stairs and no lift needed to access. Consisting of 2 bedrooms and 3 bathrooms spread over 100sqm living area, 2 balconies with a total area of 28sqm with south / east orientation. The apartment is located in a private and secure community with a communal pool, garden and communal parking for all the owners next to the Atalaya Golf Club. The apartment consists of a sunny living / dining room with access to the private terrace with panoramic views of the golf course, the sea and the mountain "La Concha". Breathtaking view in a beautiful location! Hot water and ACC warm/cold are included in the community fees.