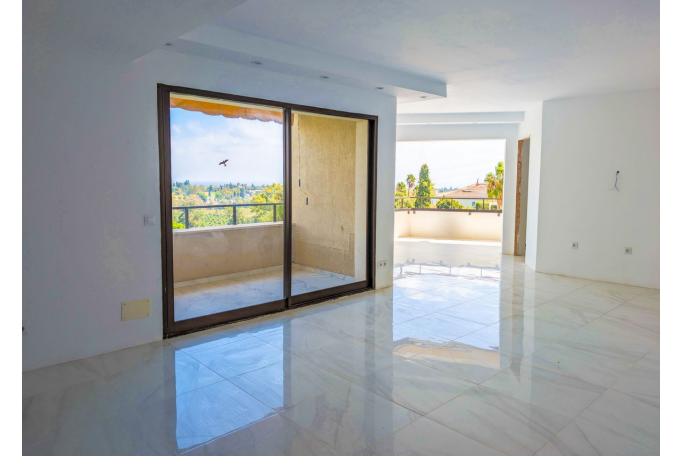

## Sales - Apartment - Atalaya 345.000€

Atalaya Apartment

Community: 4,320 EUR / year Rubbish: 60 EUR / year

2

3

100 m2

2 bedroom corner apartment in one of Atalaya's most desirable urbanisations next to the Atalaya Golf Club. Apartment Access is from street level no stairs and no lift needed to access. Consisting of 2 bedrooms and 3 bathrooms spread over 100sqm living area, 2 balconies with a total area of 28sqm with south / east orientation. The apartment is located in a private and secure community with a communal pool, garden and communal parking for all the owners next to the Atalaya Golf Club. The apartment consists of a sunny living / dining room with access to the private terrace with panoramic views of the golf course, the sea and the mountain "La Concha". Breathtaking view in a beautiful location! Hot water and ACC warm/cold are included in the community fees.