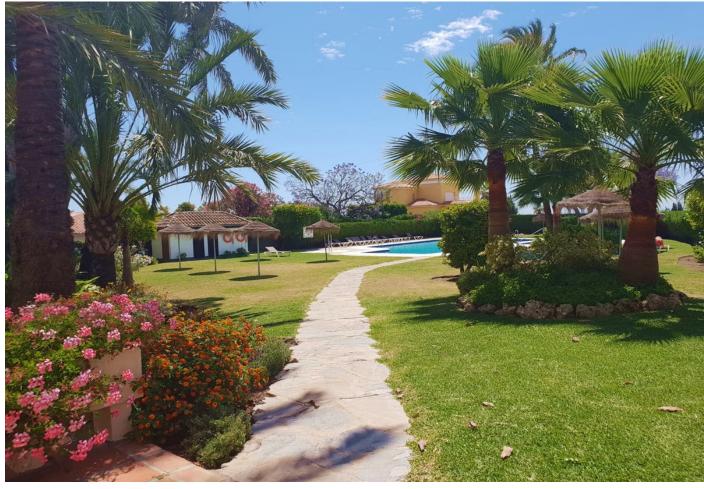

## Sales - Apartment - Atalaya 345.000€

Atalaya Apartment

Community: 4,320 EUR / year Rubbish: 60 EUR / year

2

3

100 m2

2 bedroom corner apartment in one of Atalaya's most desirable urbanisations next to the Atalaya Golf Club. Apartment Access is from street level no stairs and no lift needed to access. Consisting of 2 bedrooms and 3 bathrooms spread over 100sqm living area, 2 balconies with a total area of 28sqm with south / east orientation. The apartment is located in a private and secure community with a communal pool, garden and communal parking for all the owners next to the Atalaya Golf Club. The apartment consists of a sunny living / dining room with access to the private terrace with panoramic views of the golf course, the sea and the mountain "La Concha". Breathtaking view in a beautiful location! Hot water and ACC warm/cold are included in the community fees.