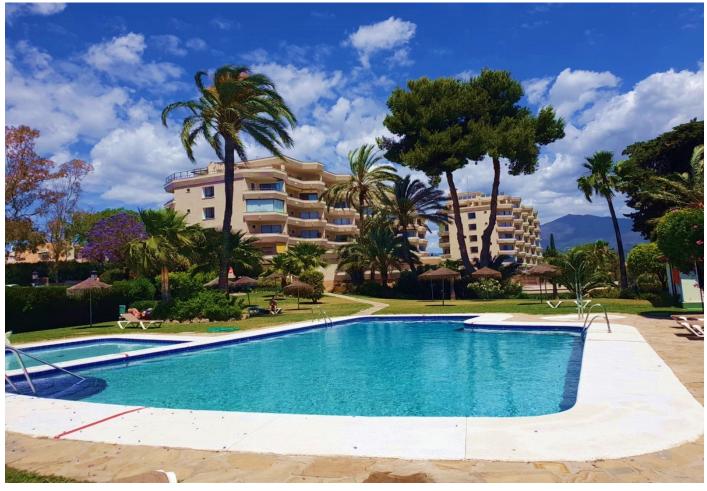

## Sales - Apartment - Atalaya 345.000€

Atalaya Apartment

Community: 4,320 EUR / year Rubbish: 60 EUR / year

2

3

100 m2

2 bedroom corner apartment in one of Atalaya's most desirable urbanisations next to the Atalaya Golf Club. Apartment Access is from street level no stairs and no lift needed to access. Consisting of 2 bedrooms and 3 bathrooms spread over 100sqm living area, 2 balconies with a total area of 28sqm with south / east orientation. The apartment is located in a private and secure community with a communal pool, garden and communal parking for all the owners next to the Atalaya Golf Club. The apartment consists of a sunny living / dining room with access to the private terrace with panoramic views of the golf course, the sea and the mountain "La Concha". Breathtaking view in a beautiful location! Hot water and ACC warm/cold are included in the community fees.