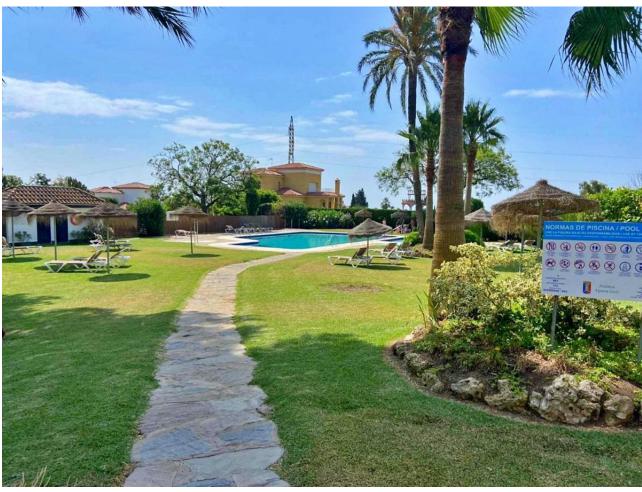

## Sales - Apartment - Atalaya 345.000€

Atalaya Apartment

Community: 4,320 EUR / year Rubbish: 60 EUR / year

2

3

100 m2

2 bedroom corner apartment in one of Atalaya's most desirable urbanisations next to the Atalaya Golf Club. Apartment Access is from street level no stairs and no lift needed to access. Consisting of 2 bedrooms and 3 bathrooms spread over 100sqm living area, 2 balconies with a total area of 28sqm with south / east orientation. The apartment is located in a private and secure community with a communal pool, garden and communal parking for all the owners next to the Atalaya Golf Club. The apartment consists of a sunny living / dining room with access to the private terrace with panoramic views of the golf course, the sea and the mountain "La Concha". Breathtaking view in a beautiful location! Hot water and ACC warm/cold are included in the community fees.