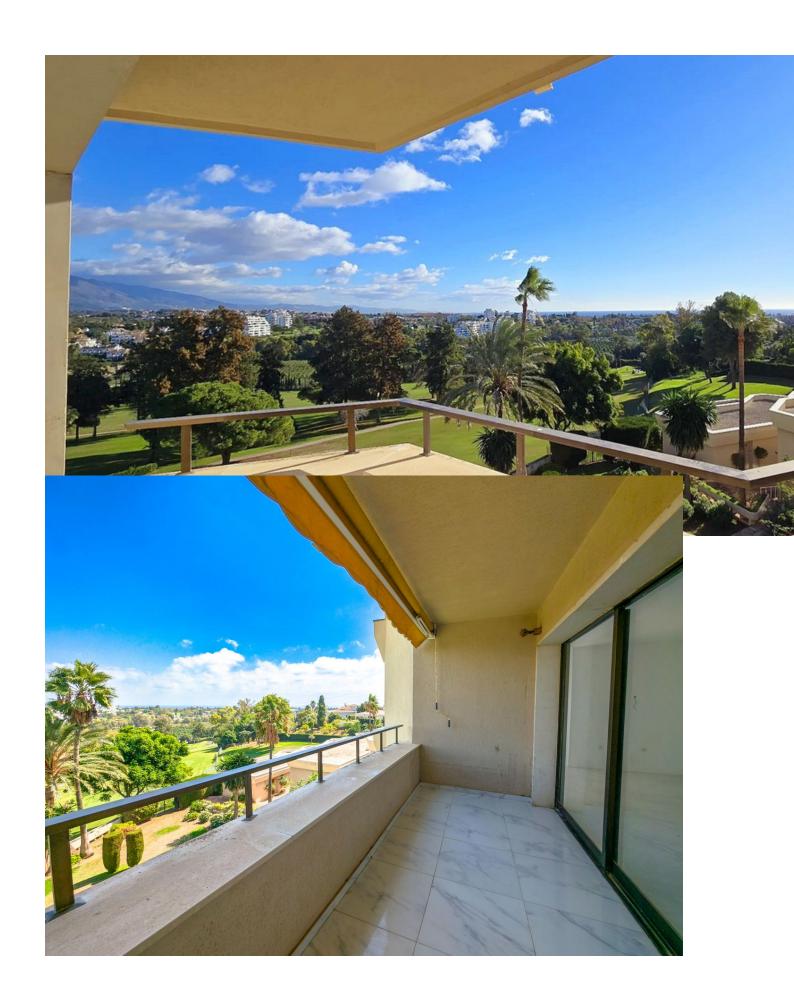

## Sales - Apartment - Atalaya 345.000€

Atalaya Apartment

Community: 4,320 EUR / year Rubbish: 60 EUR / year

2

3

100 m2

2 bedroom corner apartment in one of Atalaya's most desirable urbanisations next to the Atalaya Golf Club. Apartment Access is from street level no stairs and no lift needed to access. Consisting of 2 bedrooms and 3 bathrooms spread over 100sqm living area, 2 balconies with a total area of 28sqm with south / east orientation. The apartment is located in a private and secure community with a communal pool, garden and communal parking for all the owners next to the Atalaya Golf Club. The apartment consists of a sunny living / dining room with access to the private terrace with panoramic views of the golf course, the sea and the mountain "La Concha". Breathtaking view in a beautiful location! Hot water and ACC warm/cold are included in the community fees.