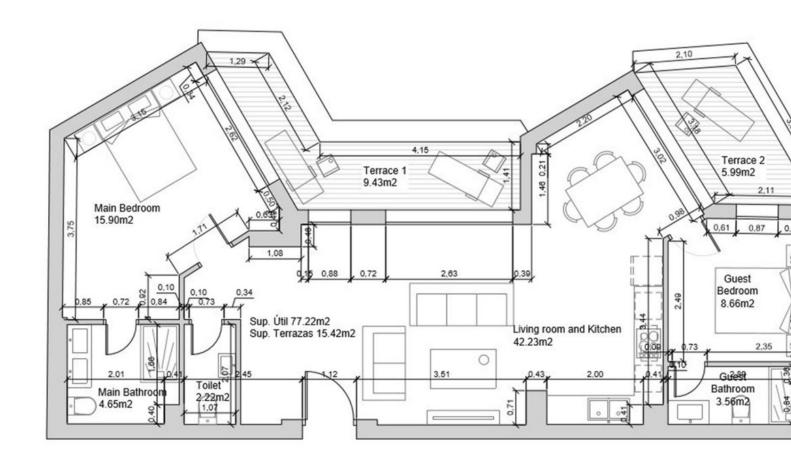

## Sales - Apartment - Atalaya 345.000€

Atalaya Apartment

Community: 4,320 EUR / year Rubbish: 60 EUR / year

2

3

100 m2

2 bedroom corner apartment in one of Atalaya's most desirable urbanisations next to the Atalaya Golf Club. Apartment Access is from street level no stairs and no lift needed to access. Consisting of 2 bedrooms and 3 bathrooms spread over 100sqm living area, 2 balconies with a total area of 28sqm with south / east orientation. The apartment is located in a private and secure community with a communal pool, garden and communal parking for all the owners next to the Atalaya Golf Club. The apartment consists of a sunny living / dining room with access to the private terrace with panoramic views of the golf course, the sea and the mountain "La Concha". Breathtaking view in a beautiful location! Hot water and ACC warm/cold are included in the community fees.