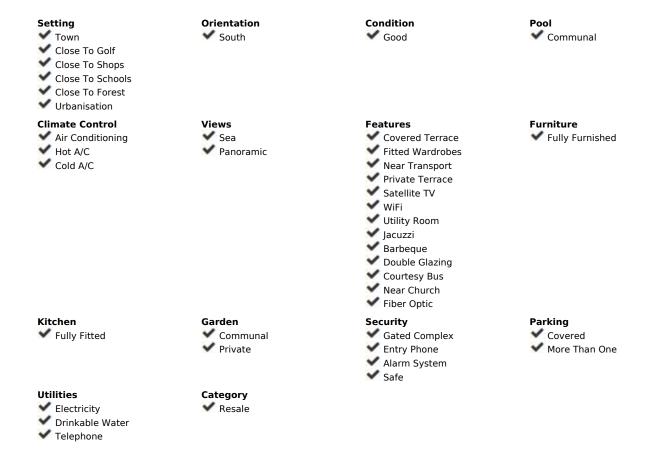

## Sales - House - Benalmadena Pueblo **795.375€**

3

2

176 m2

30 m<sup>2</sup>

Unique opportunity in Benalmádena Pueblo! We present this beautiful semi-detached villa for sale, located in an exclusive and quiet private urbanization in one of the most sought-after areas of Benalmádena. With excellent southfacing orientation, this property enjoys abundant natural light and unobstructed views, allowing you to enjoy the sun throughout the day. The house features 3 spacious bedrooms, all equipped with built-in wardrobes, providing plenty of storage space and comfort. There are 2 full bathrooms, completing the resting area. The living room is spacious and bright, with direct access to the covered terrace, perfect for enjoying the Mediterranean climate all year round. In addition, there is an open terrace, ideal for sunbathing or hosting outdoor gatherings. The independent kitchen is fully equipped with high-quality appliances, offering a perfect space to prepare your best recipes. For relaxation and enjoyment, the house also has a private jacuzzi, where you can unwind and enjoy a peaceful and comfortable atmosphere. The urbanization has a communal pool, where you can cool off during the warm summer months, as well as spacious common areas that ensure peace and security. Additionally, the property offers 2 private parking spaces, a great advantage in such a sought-after area, ensuring convenience and security for your vehicles. The house is in good condition and is sold furnished, ready to move in. This property is ideal for those seeking a vacation home in a privileged setting, as well as for those who wish to establish their residence in a peaceful area, yet close to all amenities, shops, restaurants, and the beach. Don't miss the opportunity to visit this wonderful semi-detached villa in Benalmádena Pueblo.