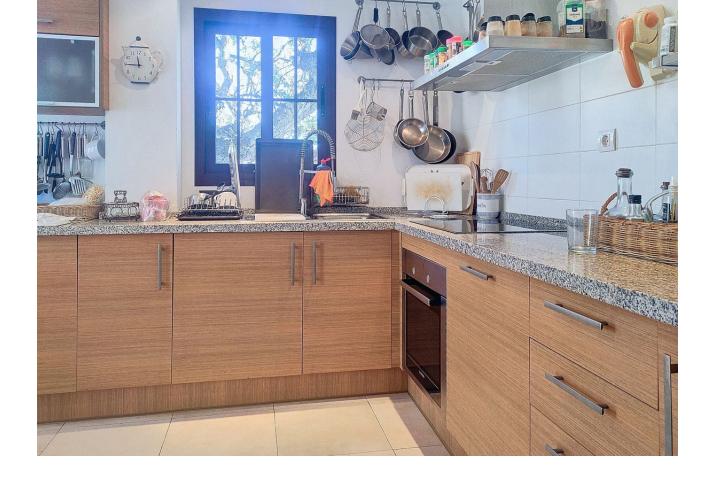

## Sales - Apartment - Marbella 850.000€

Marbella Apartment

Community: 4,596 EUR / year IBI: 2,145 EUR / year Rubbish: 185 EUR / year

3

5

273 m<sup>2</sup>

Exclusive!! Two impressive duplex penthouses united into one. A jewel on the Costa del Sol that combines luxury, spaciousness, and unparalleled views. With 273 m² built and 126 m² of south-facing terraces, this penthouse offers a unique living experience with panoramic sea views and an incomparable Mediterranean setting. Distribution and design: Originally designed as two independent penthouses, this property has been unified into a spacious and exclusive duplex. It maintains the functionality of two kitchens and two living rooms, offering versatility and comfort for residents. In addition, the bedrooms have been unified to create three spacious and bright bedrooms, each with large en-suite bathrooms. Dream urbanization: The property is part of the exclusive Pueblo Los Monteros urbanization, which emulates an authentic Mediterranean village with cobblestone streets, careful architecture, and a community pool surrounded by gardens. An idyllic enclave that combines tranquility and beauty, just minutes from the best beaches in Marbella. Additional details: 4 garage spaces included, perfect for families or guests. Spacious storage room for additional storage. Important information: In compliance with Decree 218/2005 of the Junta de Andalucía, it is reported that notary, registry fees, and I. T. P. are not included in the price. Consumers have the right to receive the corresponding informative documentation in accordance with current regulations."