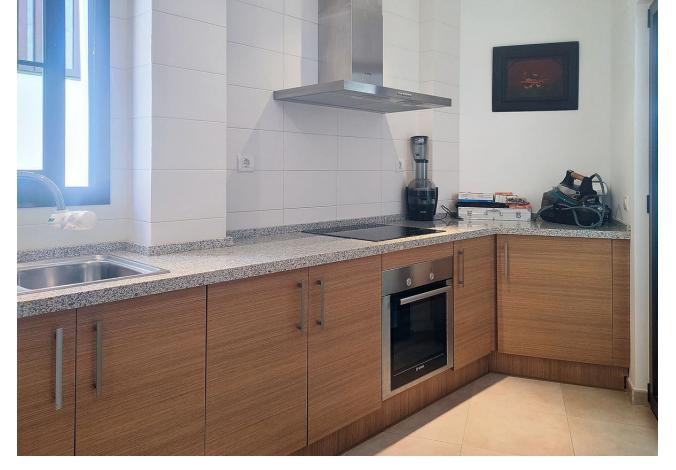

## Sales - Apartment - Marbella 850.000€

Marbella Apartment

Community: 4,596 EUR / year IBI: 2,145 EUR / year Rubbish: 185 EUR / year

3

5

273 m<sup>2</sup>

Exclusive!! Two impressive duplex penthouses united into one. A jewel on the Costa del Sol that combines luxury, spaciousness, and unparalleled views. With 273 m² built and 126 m² of south-facing terraces, this penthouse offers a unique living experience with panoramic sea views and an incomparable Mediterranean setting. Distribution and design: Originally designed as two independent penthouses, this property has been unified into a spacious and exclusive duplex. It maintains the functionality of two kitchens and two living rooms, offering versatility and comfort for residents. In addition, the bedrooms have been unified to create three spacious and bright bedrooms, each with large en-suite bathrooms. Dream urbanization: The property is part of the exclusive Pueblo Los Monteros urbanization, which emulates an authentic Mediterranean village with cobblestone streets, careful architecture, and a community pool surrounded by gardens. An idyllic enclave that combines tranquility and beauty, just minutes from the best beaches in Marbella. Additional details: 4 garage spaces included, perfect for families or guests. Spacious storage room for additional storage. Important information: In compliance with Decree 218/2005 of the Junta de Andalucía, it is reported that notary, registry fees, and I. T. P. are not included in the price. Consumers have the right to receive the corresponding informative documentation in accordance with current regulations."