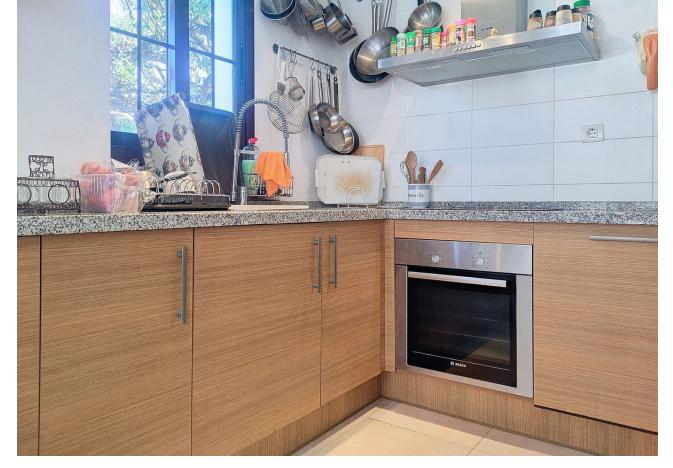

## Sales - Apartment - Marbella 850.000€

Marbella Apartment

Community: 4,596 EUR / year IBI: 2,145 EUR / year Rubbish: 185 EUR / year

3

5

273 m<sup>2</sup>

Exclusive!! Two impressive duplex penthouses united into one. A jewel on the Costa del Sol that combines luxury, spaciousness, and unparalleled views. With 273 m² built and 126 m² of south-facing terraces, this penthouse offers a unique living experience with panoramic sea views and an incomparable Mediterranean setting. Distribution and design: Originally designed as two independent penthouses, this property has been unified into a spacious and exclusive duplex. It maintains the functionality of two kitchens and two living rooms, offering versatility and comfort for residents. In addition, the bedrooms have been unified to create three spacious and bright bedrooms, each with large en-suite bathrooms. Dream urbanization: The property is part of the exclusive Pueblo Los Monteros urbanization, which emulates an authentic Mediterranean village with cobblestone streets, careful architecture, and a community pool surrounded by gardens. An idyllic enclave that combines tranquility and beauty, just minutes from the best beaches in Marbella. Additional details: 4 garage spaces included, perfect for families or guests. Spacious storage room for additional storage. Important information: In compliance with Decree 218/2005 of the Junta de Andalucía, it is reported that notary, registry fees, and I. T. P. are not included in the price. Consumers have the right to receive the corresponding informative documentation in accordance with current regulations."