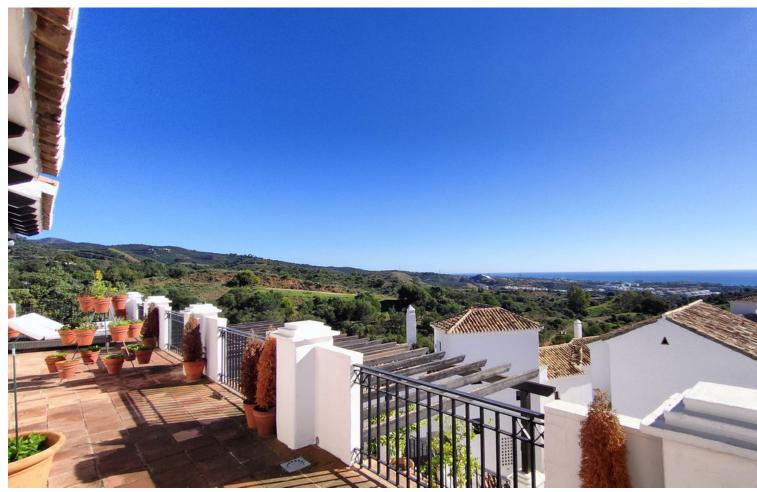

## Sales - Apartment - Marbella 850.000€

Marbella Apartment

Community: 4,596 EUR / year IBI: 2,145 EUR / year Rubbish: 185 EUR / year

3

5

273 m<sup>2</sup>

Exclusive!! Two impressive duplex penthouses united into one. A jewel on the Costa del Sol that combines luxury, spaciousness, and unparalleled views. With 273 m² built and 126 m² of south-facing terraces, this penthouse offers a unique living experience with panoramic sea views and an incomparable Mediterranean setting. Distribution and design: Originally designed as two independent penthouses, this property has been unified into a spacious and exclusive duplex. It maintains the functionality of two kitchens and two living rooms, offering versatility and comfort for residents. In addition, the bedrooms have been unified to create three spacious and bright bedrooms, each with large en-suite bathrooms. Dream urbanization: The property is part of the exclusive Pueblo Los Monteros urbanization, which emulates an authentic Mediterranean village with cobblestone streets, careful architecture, and a community pool surrounded by gardens. An idyllic enclave that combines tranquility and beauty, just minutes from the best beaches in Marbella. Additional details: 4 garage spaces included, perfect for families or guests. Spacious storage room for additional storage. Important information: In compliance with Decree 218/2005 of the Junta de Andalucía, it is reported that notary, registry fees, and I. T. P. are not included in the price. Consumers have the right to receive the corresponding informative documentation in accordance with current regulations."