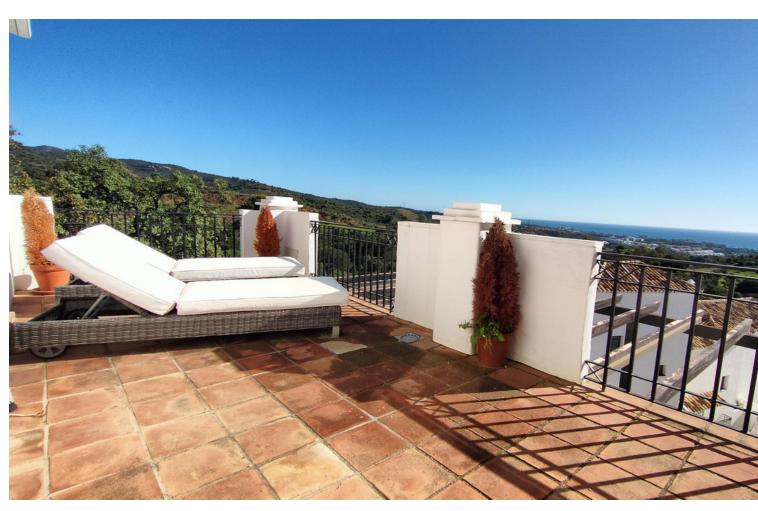

## Sales - Apartment - Marbella 850.000€

Marbella Apartment

Community: 4,596 EUR / year IBI: 2,145 EUR / year Rubbish: 185 EUR / year

3

5

273 m<sup>2</sup>

Exclusive!! Two impressive duplex penthouses united into one. A jewel on the Costa del Sol that combines luxury, spaciousness, and unparalleled views. With 273 m² built and 126 m² of south-facing terraces, this penthouse offers a unique living experience with panoramic sea views and an incomparable Mediterranean setting. Distribution and design: Originally designed as two independent penthouses, this property has been unified into a spacious and exclusive duplex. It maintains the functionality of two kitchens and two living rooms, offering versatility and comfort for residents. In addition, the bedrooms have been unified to create three spacious and bright bedrooms, each with large en-suite bathrooms. Dream urbanization: The property is part of the exclusive Pueblo Los Monteros urbanization, which emulates an authentic Mediterranean village with cobblestone streets, careful architecture, and a community pool surrounded by gardens. An idyllic enclave that combines tranquility and beauty, just minutes from the best beaches in Marbella. Additional details: 4 garage spaces included, perfect for families or guests. Spacious storage room for additional storage. Important information: In compliance with Decree 218/2005 of the Junta de Andalucía, it is reported that notary, registry fees, and I. T. P. are not included in the price. Consumers have the right to receive the corresponding informative documentation in accordance with current regulations."