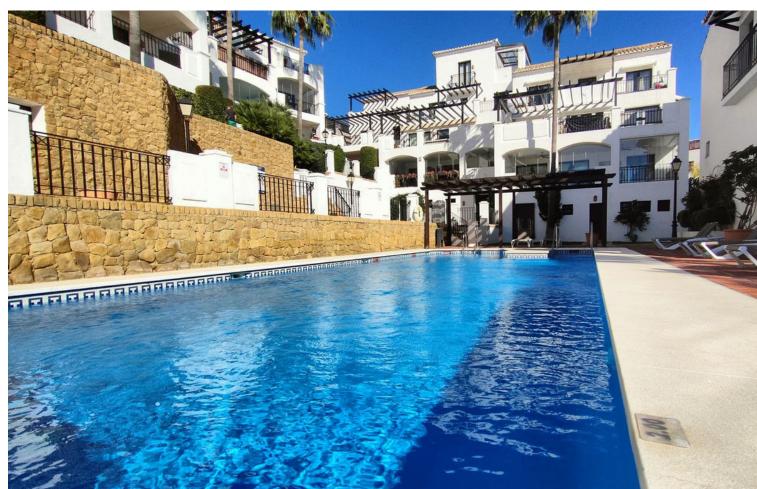

## Sales - Apartment - Marbella 850.000€

Marbella Apartment

Community: 4,596 EUR / year IBI: 2,145 EUR / year Rubbish: 185 EUR / year

3

5

273 m<sup>2</sup>

Exclusive!! Two impressive duplex penthouses united into one. A jewel on the Costa del Sol that combines luxury, spaciousness, and unparalleled views. With 273 m² built and 126 m² of south-facing terraces, this penthouse offers a unique living experience with panoramic sea views and an incomparable Mediterranean setting. Distribution and design: Originally designed as two independent penthouses, this property has been unified into a spacious and exclusive duplex. It maintains the functionality of two kitchens and two living rooms, offering versatility and comfort for residents. In addition, the bedrooms have been unified to create three spacious and bright bedrooms, each with large en-suite bathrooms. Dream urbanization: The property is part of the exclusive Pueblo Los Monteros urbanization, which emulates an authentic Mediterranean village with cobblestone streets, careful architecture, and a community pool surrounded by gardens. An idyllic enclave that combines tranquility and beauty, just minutes from the best beaches in Marbella. Additional details: 4 garage spaces included, perfect for families or guests. Spacious storage room for additional storage. Important information: In compliance with Decree 218/2005 of the Junta de Andalucía, it is reported that notary, registry fees, and I. T. P. are not included in the price. Consumers have the right to receive the corresponding informative documentation in accordance with current regulations."