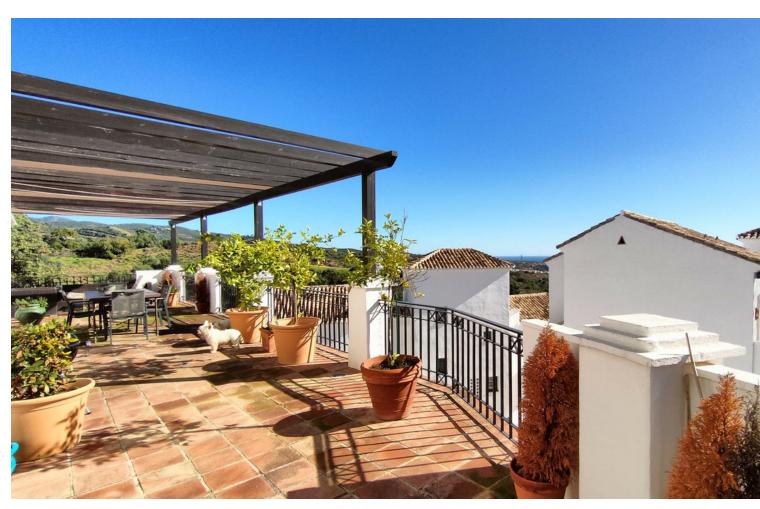

## Sales - Apartment - Marbella 850.000€

Marbella Apartment

Community: 4,596 EUR / year IBI: 2,145 EUR / year Rubbish: 185 EUR / year

3

5

273 m<sup>2</sup>

Exclusive!! Two impressive duplex penthouses united into one. A jewel on the Costa del Sol that combines luxury, spaciousness, and unparalleled views. With 273 m² built and 126 m² of south-facing terraces, this penthouse offers a unique living experience with panoramic sea views and an incomparable Mediterranean setting. Distribution and design: Originally designed as two independent penthouses, this property has been unified into a spacious and exclusive duplex. It maintains the functionality of two kitchens and two living rooms, offering versatility and comfort for residents. In addition, the bedrooms have been unified to create three spacious and bright bedrooms, each with large en-suite bathrooms. Dream urbanization: The property is part of the exclusive Pueblo Los Monteros urbanization, which emulates an authentic Mediterranean village with cobblestone streets, careful architecture, and a community pool surrounded by gardens. An idyllic enclave that combines tranquility and beauty, just minutes from the best beaches in Marbella. Additional details: 4 garage spaces included, perfect for families or guests. Spacious storage room for additional storage. Important information: In compliance with Decree 218/2005 of the Junta de Andalucía, it is reported that notary, registry fees, and I. T. P. are not included in the price. Consumers have the right to receive the corresponding informative documentation in accordance with current regulations."