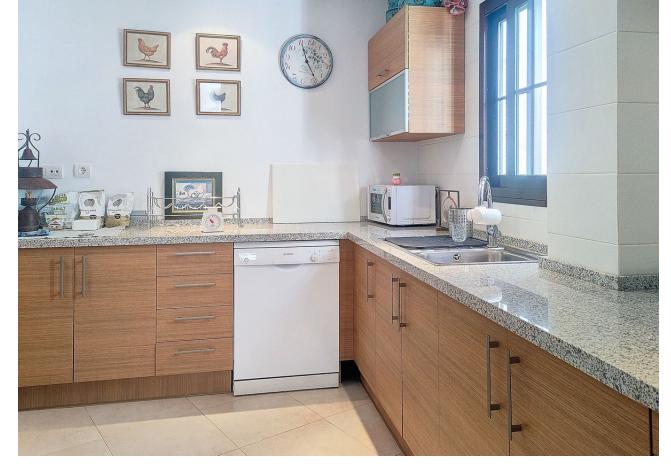

## Sales - Apartment - Marbella 850.000€

Marbella Apartment

Community: 4,596 EUR / year IBI: 2,145 EUR / year Rubbish: 185 EUR / year

3

5

273 m<sup>2</sup>

Exclusive!! Two impressive duplex penthouses united into one. A jewel on the Costa del Sol that combines luxury, spaciousness, and unparalleled views. With 273 m² built and 126 m² of south-facing terraces, this penthouse offers a unique living experience with panoramic sea views and an incomparable Mediterranean setting. Distribution and design: Originally designed as two independent penthouses, this property has been unified into a spacious and exclusive duplex. It maintains the functionality of two kitchens and two living rooms, offering versatility and comfort for residents. In addition, the bedrooms have been unified to create three spacious and bright bedrooms, each with large en-suite bathrooms. Dream urbanization: The property is part of the exclusive Pueblo Los Monteros urbanization, which emulates an authentic Mediterranean village with cobblestone streets, careful architecture, and a community pool surrounded by gardens. An idyllic enclave that combines tranquility and beauty, just minutes from the best beaches in Marbella. Additional details: 4 garage spaces included, perfect for families or guests. Spacious storage room for additional storage. Important information: In compliance with Decree 218/2005 of the Junta de Andalucía, it is reported that notary, registry fees, and I. T. P. are not included in the price. Consumers have the right to receive the corresponding informative documentation in accordance with current regulations."