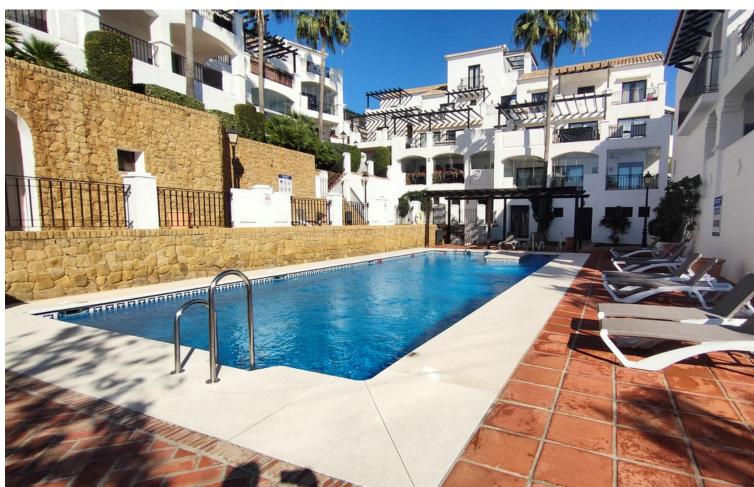

## Sales - Apartment - Marbella 850.000€

Marbella Apartment

Community: 4,596 EUR / year IBI: 2,145 EUR / year Rubbish: 185 EUR / year

3

5

273 m<sup>2</sup>

Exclusive!! Two impressive duplex penthouses united into one. A jewel on the Costa del Sol that combines luxury, spaciousness, and unparalleled views. With 273 m² built and 126 m² of south-facing terraces, this penthouse offers a unique living experience with panoramic sea views and an incomparable Mediterranean setting. Distribution and design: Originally designed as two independent penthouses, this property has been unified into a spacious and exclusive duplex. It maintains the functionality of two kitchens and two living rooms, offering versatility and comfort for residents. In addition, the bedrooms have been unified to create three spacious and bright bedrooms, each with large en-suite bathrooms. Dream urbanization: The property is part of the exclusive Pueblo Los Monteros urbanization, which emulates an authentic Mediterranean village with cobblestone streets, careful architecture, and a community pool surrounded by gardens. An idyllic enclave that combines tranquility and beauty, just minutes from the best beaches in Marbella. Additional details: 4 garage spaces included, perfect for families or guests. Spacious storage room for additional storage. Important information: In compliance with Decree 218/2005 of the Junta de Andalucía, it is reported that notary, registry fees, and I. T. P. are not included in the price. Consumers have the right to receive the corresponding informative documentation in accordance with current regulations."