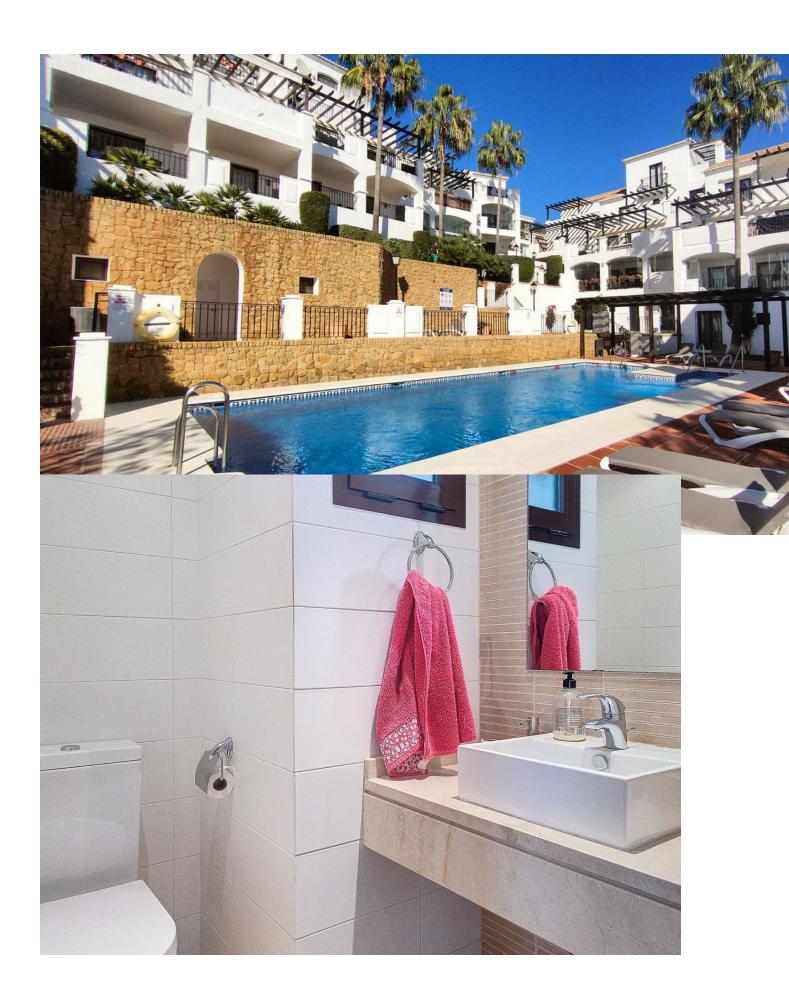

## Sales - Apartment - Marbella 850.000€

Marbella Apartment

Community: 4,596 EUR / year IBI: 2,145 EUR / year Rubbish: 185 EUR / year

3

5

273 m<sup>2</sup>

Exclusive!! Two impressive duplex penthouses united into one. A jewel on the Costa del Sol that combines luxury, spaciousness, and unparalleled views. With 273 m² built and 126 m² of south-facing terraces, this penthouse offers a unique living experience with panoramic sea views and an incomparable Mediterranean setting. Distribution and design: Originally designed as two independent penthouses, this property has been unified into a spacious and exclusive duplex. It maintains the functionality of two kitchens and two living rooms, offering versatility and comfort for residents. In addition, the bedrooms have been unified to create three spacious and bright bedrooms, each with large en-suite bathrooms. Dream urbanization: The property is part of the exclusive Pueblo Los Monteros urbanization, which emulates an authentic Mediterranean village with cobblestone streets, careful architecture, and a community pool surrounded by gardens. An idyllic enclave that combines tranquility and beauty, just minutes from the best beaches in Marbella. Additional details: 4 garage spaces included, perfect for families or guests. Spacious storage room for additional storage. Important information: In compliance with Decree 218/2005 of the Junta de Andalucía, it is reported that notary, registry fees, and I. T. P. are not included in the price. Consumers have the right to receive the corresponding informative documentation in accordance with current regulations."