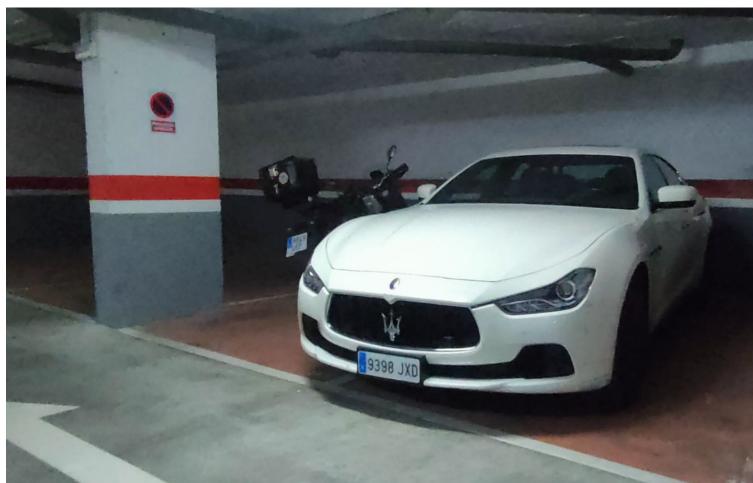

## Sales - Apartment - Marbella 850.000€

Marbella Apartment

Community: 4,596 EUR / year IBI: 2,145 EUR / year Rubbish: 185 EUR / year

3

5

273 m<sup>2</sup>

Exclusive!! Two impressive duplex penthouses united into one. A jewel on the Costa del Sol that combines luxury, spaciousness, and unparalleled views. With 273 m² built and 126 m² of south-facing terraces, this penthouse offers a unique living experience with panoramic sea views and an incomparable Mediterranean setting. Distribution and design: Originally designed as two independent penthouses, this property has been unified into a spacious and exclusive duplex. It maintains the functionality of two kitchens and two living rooms, offering versatility and comfort for residents. In addition, the bedrooms have been unified to create three spacious and bright bedrooms, each with large en-suite bathrooms. Dream urbanization: The property is part of the exclusive Pueblo Los Monteros urbanization, which emulates an authentic Mediterranean village with cobblestone streets, careful architecture, and a community pool surrounded by gardens. An idyllic enclave that combines tranquility and beauty, just minutes from the best beaches in Marbella. Additional details: 4 garage spaces included, perfect for families or guests. Spacious storage room for additional storage. Important information: In compliance with Decree 218/2005 of the Junta de Andalucía, it is reported that notary, registry fees, and I. T. P. are not included in the price. Consumers have the right to receive the corresponding informative documentation in accordance with current regulations."