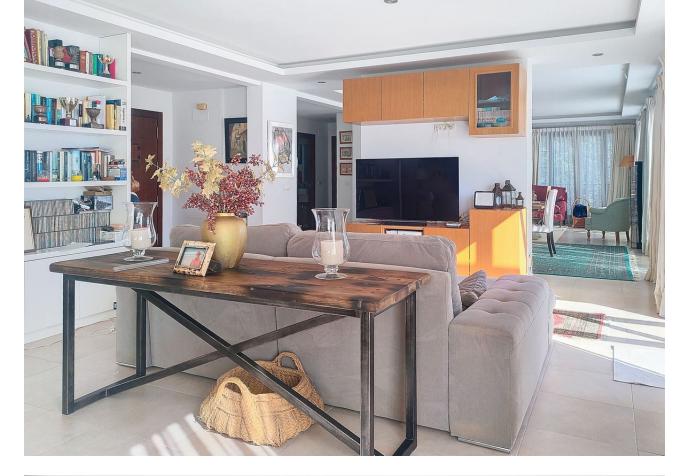

## Sales - Apartment - Marbella 850.000€

Marbella Apartment

Community: 4,596 EUR / year IBI: 2,145 EUR / year Rubbish: 185 EUR / year

3

5

273 m<sup>2</sup>

Exclusive!! Two impressive duplex penthouses united into one. A jewel on the Costa del Sol that combines luxury, spaciousness, and unparalleled views. With 273 m² built and 126 m² of south-facing terraces, this penthouse offers a unique living experience with panoramic sea views and an incomparable Mediterranean setting. Distribution and design: Originally designed as two independent penthouses, this property has been unified into a spacious and exclusive duplex. It maintains the functionality of two kitchens and two living rooms, offering versatility and comfort for residents. In addition, the bedrooms have been unified to create three spacious and bright bedrooms, each with large en-suite bathrooms. Dream urbanization: The property is part of the exclusive Pueblo Los Monteros urbanization, which emulates an authentic Mediterranean village with cobblestone streets, careful architecture, and a community pool surrounded by gardens. An idyllic enclave that combines tranquility and beauty, just minutes from the best beaches in Marbella. Additional details: 4 garage spaces included, perfect for families or guests. Spacious storage room for additional storage. Important information: In compliance with Decree 218/2005 of the Junta de Andalucía, it is reported that notary, registry fees, and I. T. P. are not included in the price. Consumers have the right to receive the corresponding informative documentation in accordance with current regulations."