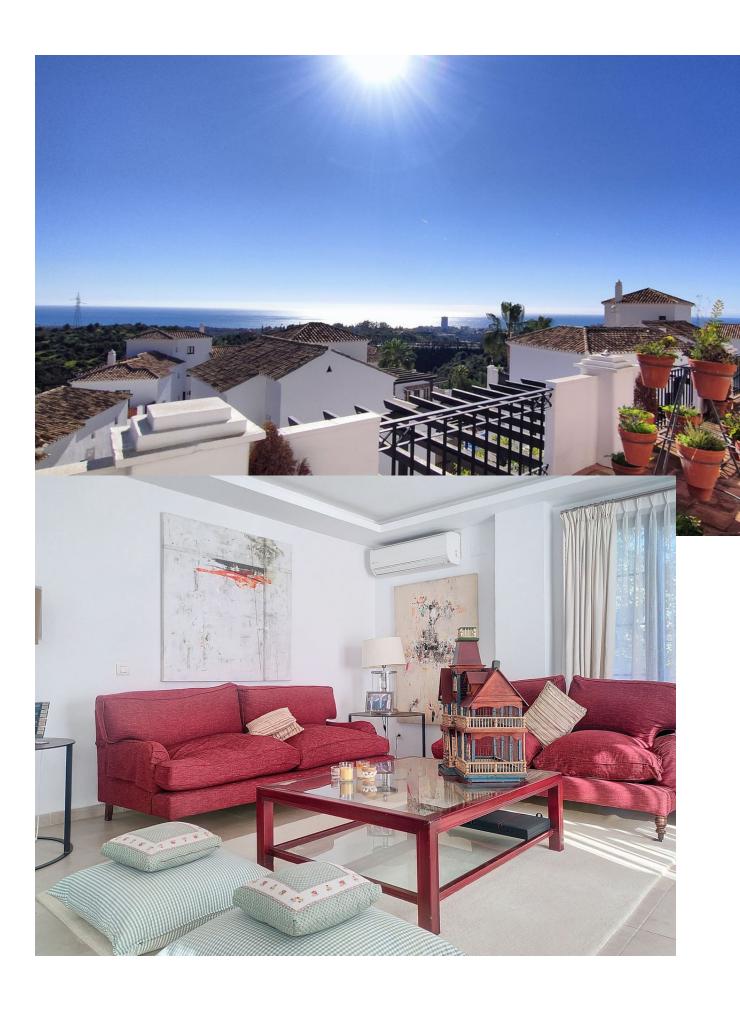

## Sales - Apartment - Marbella 850.000€

Marbella Apartment

Community: 4,596 EUR / year IBI: 2,145 EUR / year Rubbish: 185 EUR / year

3

5

273 m<sup>2</sup>

Exclusive!! Two impressive duplex penthouses united into one. A jewel on the Costa del Sol that combines luxury, spaciousness, and unparalleled views. With 273 m² built and 126 m² of south-facing terraces, this penthouse offers a unique living experience with panoramic sea views and an incomparable Mediterranean setting. Distribution and design: Originally designed as two independent penthouses, this property has been unified into a spacious and exclusive duplex. It maintains the functionality of two kitchens and two living rooms, offering versatility and comfort for residents. In addition, the bedrooms have been unified to create three spacious and bright bedrooms, each with large en-suite bathrooms. Dream urbanization: The property is part of the exclusive Pueblo Los Monteros urbanization, which emulates an authentic Mediterranean village with cobblestone streets, careful architecture, and a community pool surrounded by gardens. An idyllic enclave that combines tranquility and beauty, just minutes from the best beaches in Marbella. Additional details: 4 garage spaces included, perfect for families or guests. Spacious storage room for additional storage. Important information: In compliance with Decree 218/2005 of the Junta de Andalucía, it is reported that notary, registry fees, and I. T. P. are not included in the price. Consumers have the right to receive the corresponding informative documentation in accordance with current regulations."