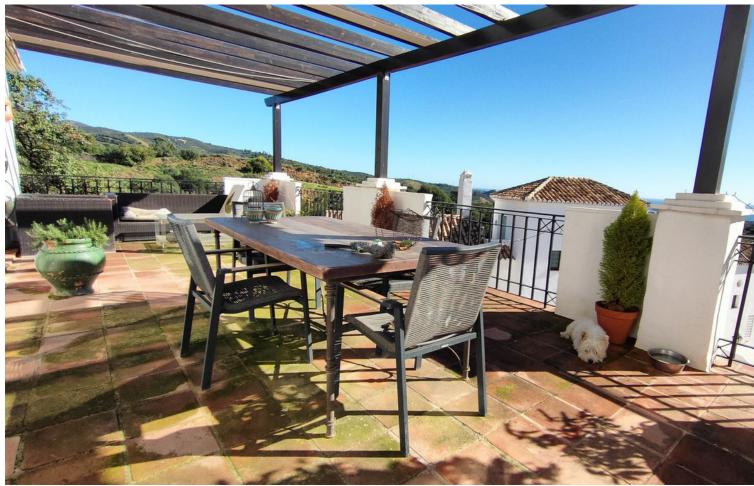

## Sales - Apartment - Marbella 850.000€

Marbella Apartment

Community: 4,596 EUR / year IBI: 2,145 EUR / year Rubbish: 185 EUR / year

3

5

273 m<sup>2</sup>

Exclusive!! Two impressive duplex penthouses united into one. A jewel on the Costa del Sol that combines luxury, spaciousness, and unparalleled views. With 273 m² built and 126 m² of south-facing terraces, this penthouse offers a unique living experience with panoramic sea views and an incomparable Mediterranean setting. Distribution and design: Originally designed as two independent penthouses, this property has been unified into a spacious and exclusive duplex. It maintains the functionality of two kitchens and two living rooms, offering versatility and comfort for residents. In addition, the bedrooms have been unified to create three spacious and bright bedrooms, each with large en-suite bathrooms. Dream urbanization: The property is part of the exclusive Pueblo Los Monteros urbanization, which emulates an authentic Mediterranean village with cobblestone streets, careful architecture, and a community pool surrounded by gardens. An idyllic enclave that combines tranquility and beauty, just minutes from the best beaches in Marbella. Additional details: 4 garage spaces included, perfect for families or guests. Spacious storage room for additional storage. Important information: In compliance with Decree 218/2005 of the Junta de Andalucía, it is reported that notary, registry fees, and I. T. P. are not included in the price. Consumers have the right to receive the corresponding informative documentation in accordance with current regulations."