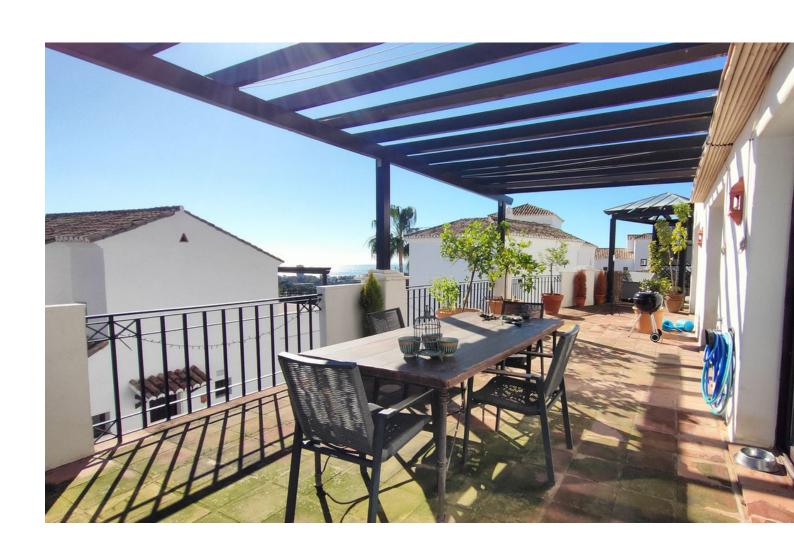

## Sales - Apartment - Marbella 850.000€

Marbella Apartment

Community: 4,596 EUR / year IBI: 2,145 EUR / year Rubbish: 185 EUR / year

3

5

273 m<sup>2</sup>

Exclusive!! Two impressive duplex penthouses united into one. A jewel on the Costa del Sol that combines luxury, spaciousness, and unparalleled views. With 273 m² built and 126 m² of south-facing terraces, this penthouse offers a unique living experience with panoramic sea views and an incomparable Mediterranean setting. Distribution and design: Originally designed as two independent penthouses, this property has been unified into a spacious and exclusive duplex. It maintains the functionality of two kitchens and two living rooms, offering versatility and comfort for residents. In addition, the bedrooms have been unified to create three spacious and bright bedrooms, each with large en-suite bathrooms. Dream urbanization: The property is part of the exclusive Pueblo Los Monteros urbanization, which emulates an authentic Mediterranean village with cobblestone streets, careful architecture, and a community pool surrounded by gardens. An idyllic enclave that combines tranquility and beauty, just minutes from the best beaches in Marbella. Additional details: 4 garage spaces included, perfect for families or guests. Spacious storage room for additional storage. Important information: In compliance with Decree 218/2005 of the Junta de Andalucía, it is reported that notary, registry fees, and I. T. P. are not included in the price. Consumers have the right to receive the corresponding informative documentation in accordance with current regulations."