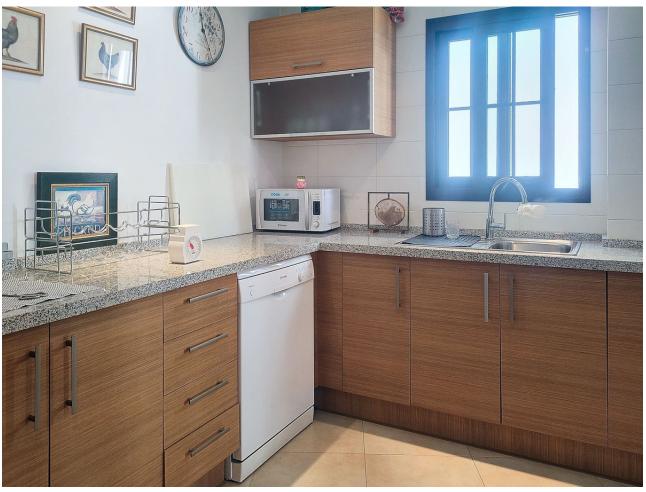

## Sales - Apartment - Marbella 850.000€

Marbella Apartment

Community: 4,596 EUR / year IBI: 2,145 EUR / year Rubbish: 185 EUR / year

3

5

273 m<sup>2</sup>

Exclusive!! Two impressive duplex penthouses united into one. A jewel on the Costa del Sol that combines luxury, spaciousness, and unparalleled views. With 273 m² built and 126 m² of south-facing terraces, this penthouse offers a unique living experience with panoramic sea views and an incomparable Mediterranean setting. Distribution and design: Originally designed as two independent penthouses, this property has been unified into a spacious and exclusive duplex. It maintains the functionality of two kitchens and two living rooms, offering versatility and comfort for residents. In addition, the bedrooms have been unified to create three spacious and bright bedrooms, each with large en-suite bathrooms. Dream urbanization: The property is part of the exclusive Pueblo Los Monteros urbanization, which emulates an authentic Mediterranean village with cobblestone streets, careful architecture, and a community pool surrounded by gardens. An idyllic enclave that combines tranquility and beauty, just minutes from the best beaches in Marbella. Additional details: 4 garage spaces included, perfect for families or guests. Spacious storage room for additional storage. Important information: In compliance with Decree 218/2005 of the Junta de Andalucía, it is reported that notary, registry fees, and I. T. P. are not included in the price. Consumers have the right to receive the corresponding informative documentation in accordance with current regulations."