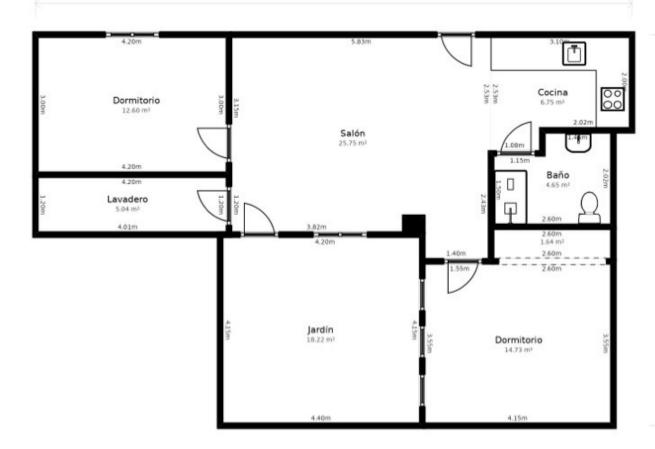

## Sales - Apartment - Benalmadena 254.000€

Benalmadena Apartment

Community: 2,484 EUR / year IBI: 172 EUR / year

2

1

59 m2

80 m<sup>2</sup>

With a functional layout and spaces designed for your comfort, this 59 m<sup>2</sup> apartment with a 19 m<sup>2</sup> private patio offers a unique living experience. It features 2 bright bedrooms, a full bathroom, and a convenient storage room within the property. The charming patio is perfect for sunny breakfasts, relaxing afternoons outdoors, or dinners under the stars. It's ideal for those looking for a home ready to move in or a profitable investment thanks to its privileged location and cozy style. Located in the prestigious Pueblo Evita urbanization, this apartment is part of a complex that captures the charm of a traditional Andalusian village, with picturesque streets, traditional architectural details, and a warm, relaxing atmosphere. Just 600 meters from the Mediterranean Sea, you'll enjoy daily beach walks and easy access to a wide range of local restaurants, bars, and shops. The complex offers amenities for all ages, including two outdoor swimming pools, a heated indoor pool for cooler months, and a children's pool, making it a perfect destination for families. Additionally, Pueblo Evita boasts a social club with a restaurant-pizzeria, ideal for gatherings with friends or family, and an on-site supermarket for added convenience. Strategically located in Benalmádena, you're close to iconic attractions such as Sea Life, Selwo Marina, and the cable car, with excellent connections to other cities along the Costa del Sol. This property not only offers a unique lifestyle but also the opportunity to easily generate income thanks to the high demand for tourism in the area. Imagine a place where everything is within reach: beaches, leisure, services, and the tranquility of a traditional Andalusian setting. Whether to enjoy year-round or as a smart investment, this apartment in Pueblo Evita is an opportunity you can't miss. The Abbreviated Information Document is at your disposal. Costs: Taxes (ITP or VAT+AJD) + notary and registry fees. The price does not include VAT. GP1.