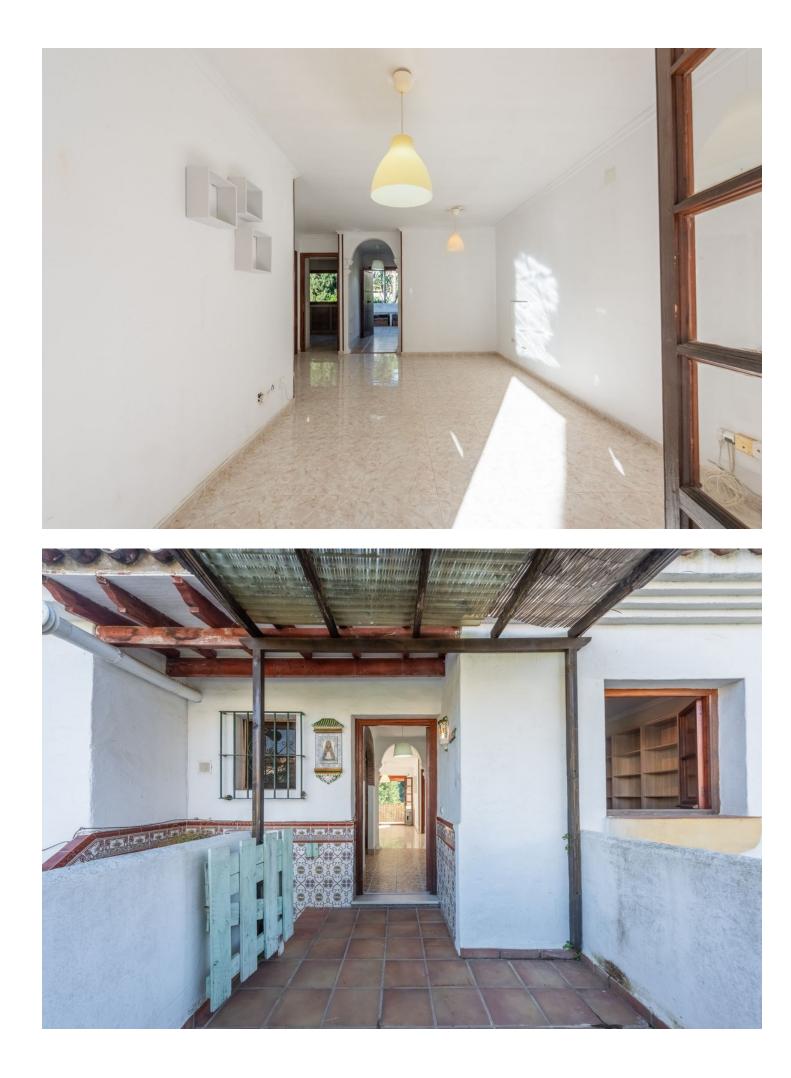

### Apartment

Community: 1,080 EUR / year IBI: 175 EUR / year

Rubbish: 18 EUR / year

Cosy top-floor apartment in Benahavis village. Small gated complex with large communal garden and swimming pool. This home boast two separated terraces one in each side of the property, East adn West facing. In the living room a charming fireplace and a kitchen that could be open plan with a bit of work. This complex also offers street parking for owners but not designated parkings. Located in a quiet and sunny spot thisp roperty represent a great holiday home or a permanent base within walking distance from all amenities.