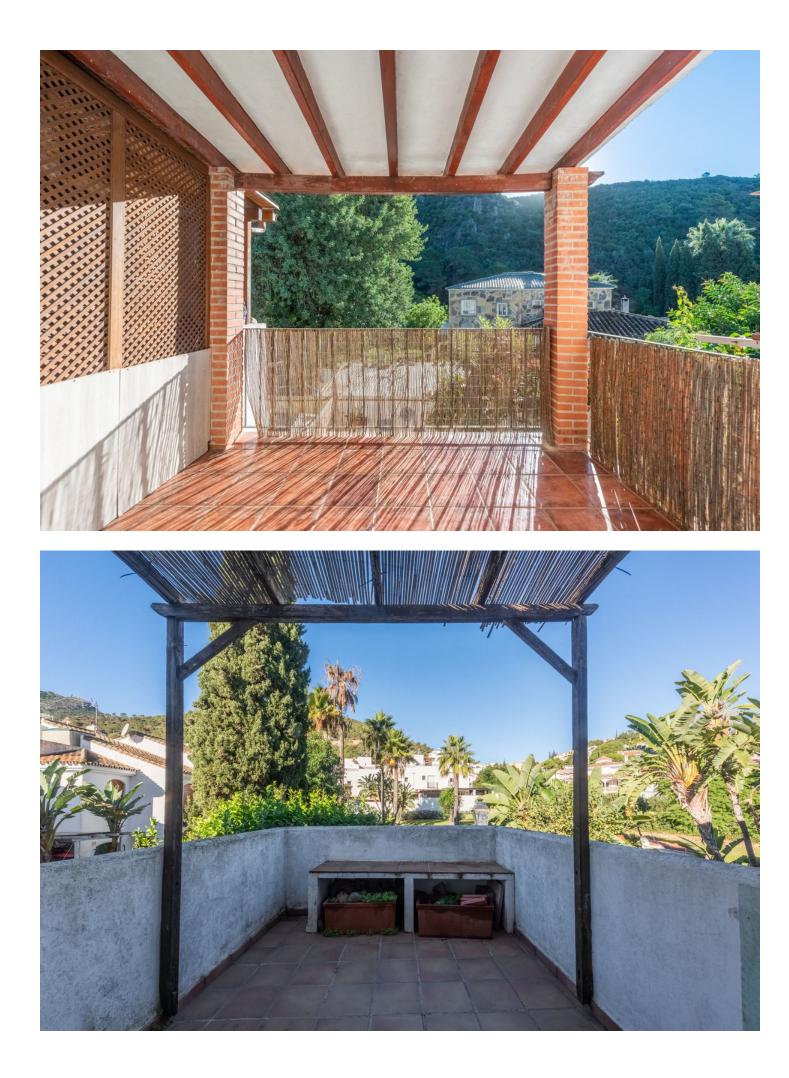

### Apartment

Community: 1,080 EUR / year IBI: 175 EUR / year

Rubbish: 18 EUR / year

Cosy top-floor apartment in Benahavis village. Small gated complex with large communal garden and swimming pool. This home boast two separated terraces one in each side of the property, East adn West facing. In the living room a charming fireplace and a kitchen that could be open plan with a bit of work. This complex also offers street parking for owners but not designated parkings. Located in a quiet and sunny spot thisp roperty represent a great holiday home or a permanent base within walking distance from all amenities.

#### Setting

- Village Close To Shops Close To Schools
- Close To Forest
- Urbanisation
- Climate Control

## Kitchen

- Partially Fitted
- Utilities
- Electricity Drinkable Water
- Telephone

Orientation East West

Views Mountain Urban Forest

Garden Communal Category

Resale

Condition Fair

Features Fitted Wardrobes Private Terrace Marble Flooring Near Church