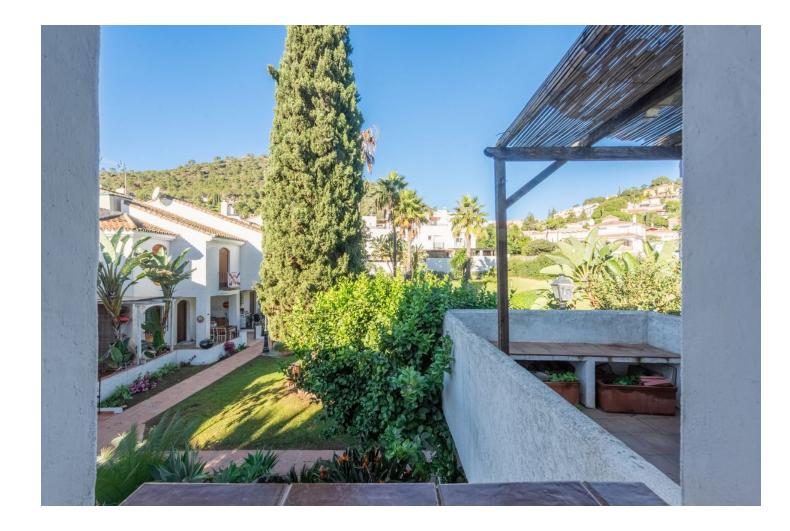

### Apartment

Community: 1,080 EUR / year IBI: 175 EUR / year

Rubbish: 18 EUR / year

Cosy top-floor apartment in Benahavis village. Small gated complex with large communal garden and swimming pool. This home boast two separated terraces one in each side of the property, East adn West facing. In the living room a charming fireplace and a kitchen that could be open plan with a bit of work. This complex also offers street parking for owners but not designated parkings. Located in a quiet and sunny spot thisp roperty represent a great holiday home or a permanent base within walking distance from all amenities.

#### Setting

- Village Close To Shops Close To Schools
- Close To Forest
- Urbanisation
- Climate Control

## Kitchen

- Partially Fitted
- Utilities
- Electricity Drinkable Water
- Telephone

Orientation East West

Views Mountain Urban Forest

Garden Communal Category

Resale

Condition Fair

Features Fitted Wardrobes Private Terrace Marble Flooring Near Church