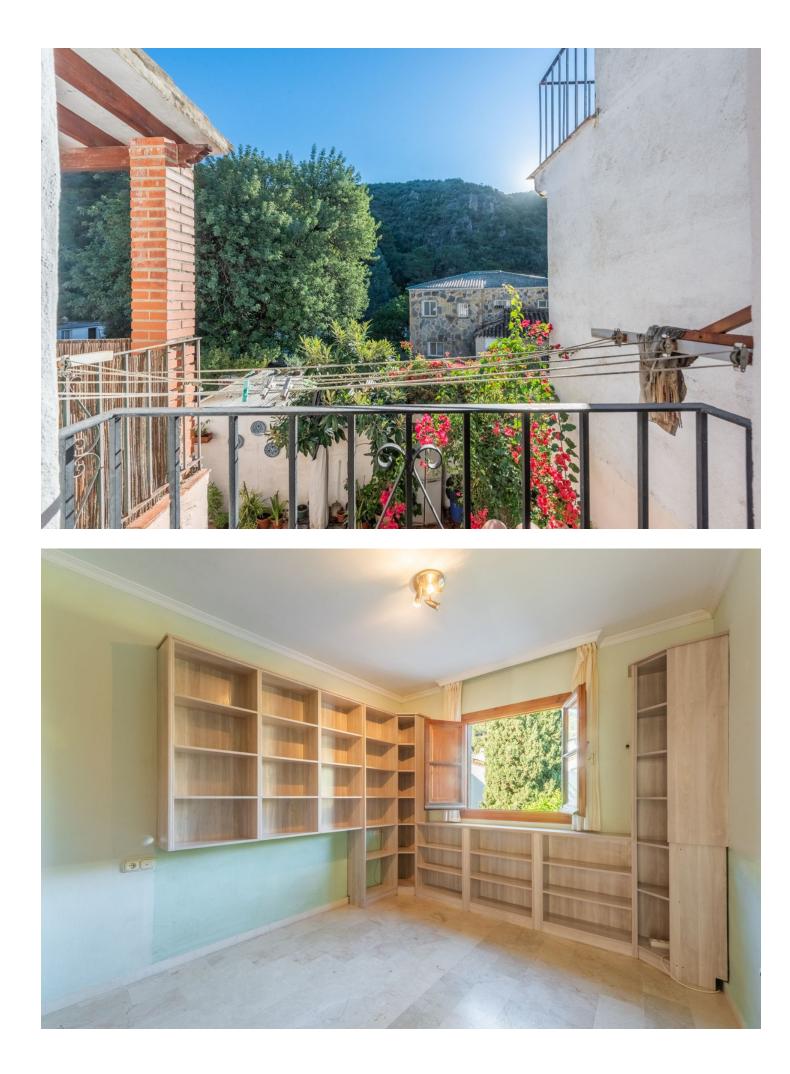

### Apartment

Community: 1,080 EUR / year IBI: 175 EUR / year

Rubbish: 18 EUR / year

Cosy top-floor apartment in Benahavis village. Small gated complex with large communal garden and swimming pool. This home boast two separated terraces one in each side of the property, East adn West facing. In the living room a charming fireplace and a kitchen that could be open plan with a bit of work. This complex also offers street parking for owners but not designated parkings. Located in a quiet and sunny spot thisp roperty represent a great holiday home or a permanent base within walking distance from all amenities.

#### Setting

- Village Close To Shops Close To Schools
- Close To Forest
- Urbanisation
- Climate Control