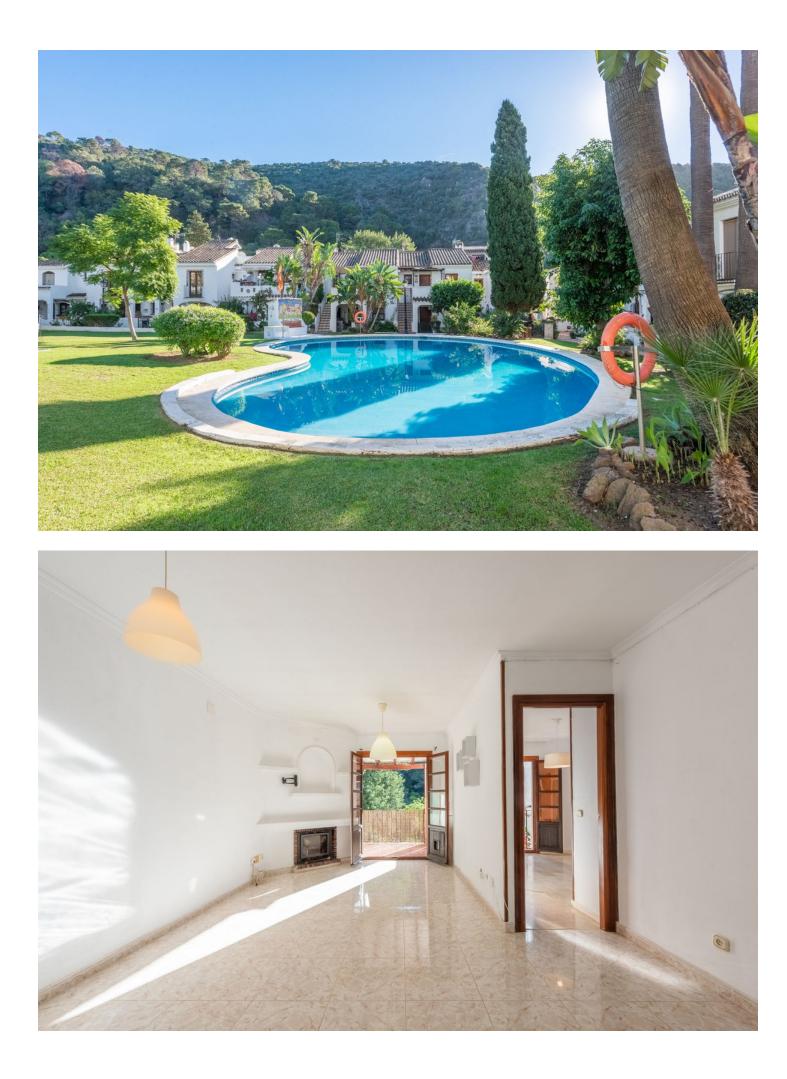

### Apartment

Community: 1,080 EUR / year IBI: 175 EUR / year

Rubbish: 18 EUR / year

Cosy top-floor apartment in Benahavis village. Small gated complex with large communal garden and swimming pool. This home boast two separated terraces one in each side of the property, East adn West facing. In the living room a charming fireplace and a kitchen that could be open plan with a bit of work. This complex also offers street parking for owners but not designated parkings. Located in a quiet and sunny spot thisp roperty represent a great holiday home or a permanent base within walking distance from all amenities.

Security Gated Complex Pool Communal

Furniture Mot Furnished

Parking Street