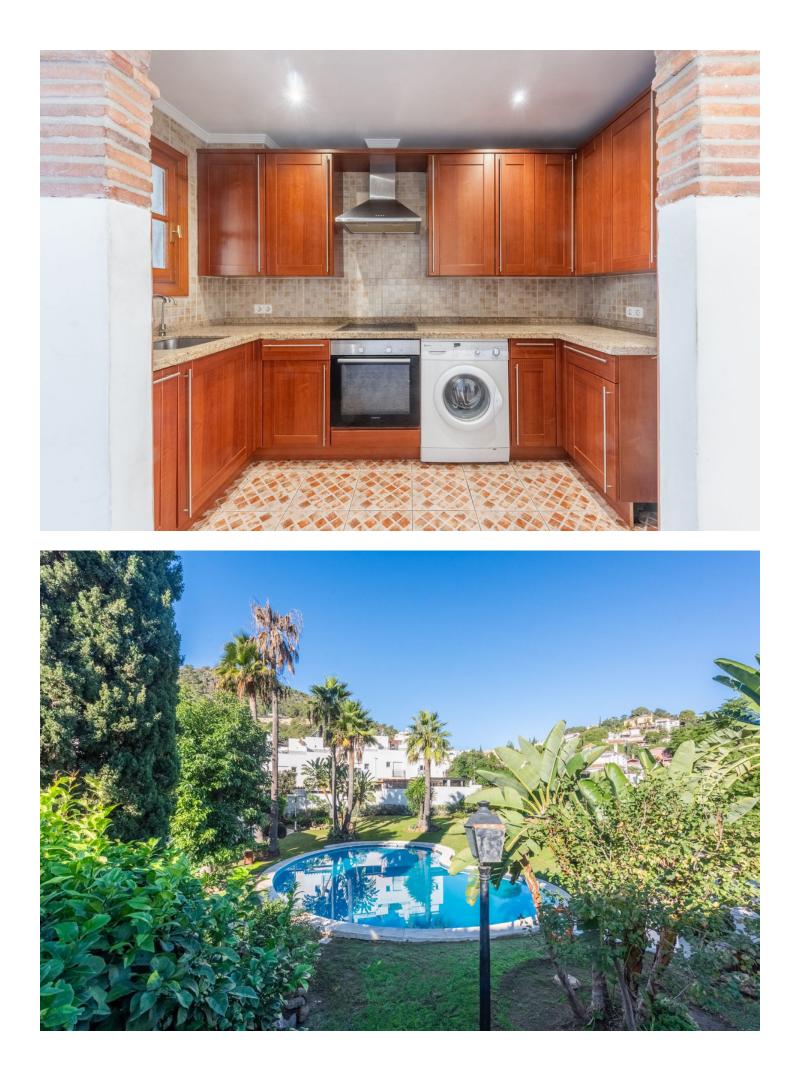

### Apartment

Community: 1,080 EUR / year IBI: 175 EUR / year

Rubbish: 18 EUR / year

Cosy top-floor apartment in Benahavis village. Small gated complex with large communal garden and swimming pool. This home boast two separated terraces one in each side of the property, East adn West facing. In the living room a charming fireplace and a kitchen that could be open plan with a bit of work. This complex also offers street parking for owners but not designated parkings. Located in a quiet and sunny spot thisp roperty represent a great holiday home or a permanent base within walking distance from all amenities.

## Kitchen

- Partially Fitted
- Utilities
- Electricity Drinkable Water
- Telephone

Orientation East West

Views Mountain Urban Forest

Garden Communal Category

Resale

Condition Fair

Features Fitted Wardrobes Private Terrace Marble Flooring Near Church

Security Gated Complex Pool Communal

Furniture Mot Furnished

Parking Street