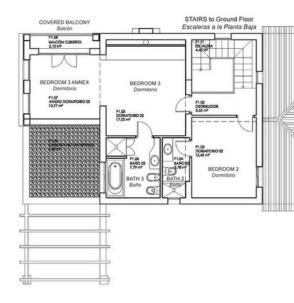

l as the master bedroom. The master bedroom offers a generous amount of space, a spacious bathroom with shower and bathtub, a dressing area for your personal belongings, a small balcony for enjoying the fresh air, and even a glassenclosed bathtub so you can enjoy the view of the entire valley while you bathe. This house is a real jewel of exceptional quality where life is good. It is ideally located, within walking distance of shops and restaurants, and only 20 minutes from Málaga. If you're looking for an exceptional place to enjoy the beauty of Spain while enjoying the comfort of a quality home, you've found the perfect home.























































































































## GROUND FLOOR

## TOP FLOOR Planta Alta