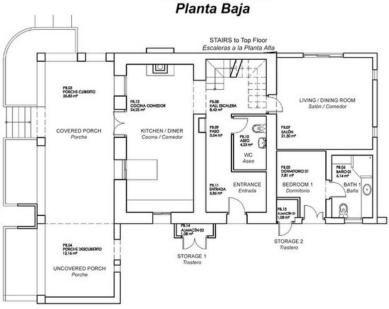

ell as the master bedroom. The master bedroom offers a generous amount of space, a spacious bathroom with shower and bathtub, a dressing area for your personal belongings, a small balcony for enjoying the fresh air, and even a glassenclosed bathtub so you can enjoy the view of the entire valley while you bathe. This house is a real jewel of exceptional quality where life is good. It is ideally located, within walking distance of shops and restaurants, and only 20 minutes from Málaga. If you're looking for an exceptional place to enjoy the beauty of Spain while enjoying the comfort of a quality home, you've found the perfect home.























































































































## GROUND FLOOR

## TOP FLOOR Planta Alta