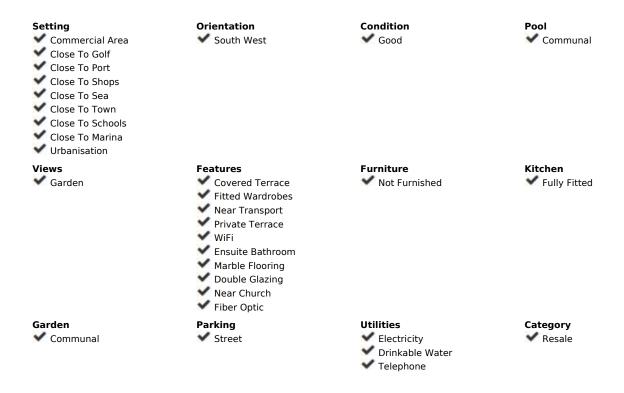

## Sales - House - Marbella 750.000€

Marbella House

Community: 5,400 EUR / year IBI: 1,500 EUR / year

3

2

162 m2

Townhouse for sale in Marbella in the exclusive area of Nueva Andalucia This property is located in a luxurious development that has impressive mature gardens and a magnificent swimming pool, creating a perfect environment to enjoy the sun and tranquility. Upon entering the property, you will be greeted by a spacious and bright living room that opens onto a spacious terrace, where you can delight in panoramic views of the community's well-kept gardens. The kitchen is fully equipped, ideal for food lovers and blends perfectly with the living area. The property has a generous master bedroom that includes a dressing room and an elegant en-suite bathroom. In addition, there are two comfortable additional bedrooms that share a large fully equipped bathroom, offering privacy and comfort for the whole family or guests. The property has a parking space. With only 8 homes in the development, you will enjoy an exclusive and peaceful atmosphere, making this place a true oasis of peace, surrounded by well-kept gardens. Living here is a real privilege. Located just 5 minutes from the prestigious Puerto Banús, where you will find a variety of luxury services, and 10 minutes from the vibrant center of Marbella, this property combines the serenity of residential life with proximity to fun and entertainment. It is a real luxury to live in this property. Don't miss the opportunity to make this property your new home in Marbella!