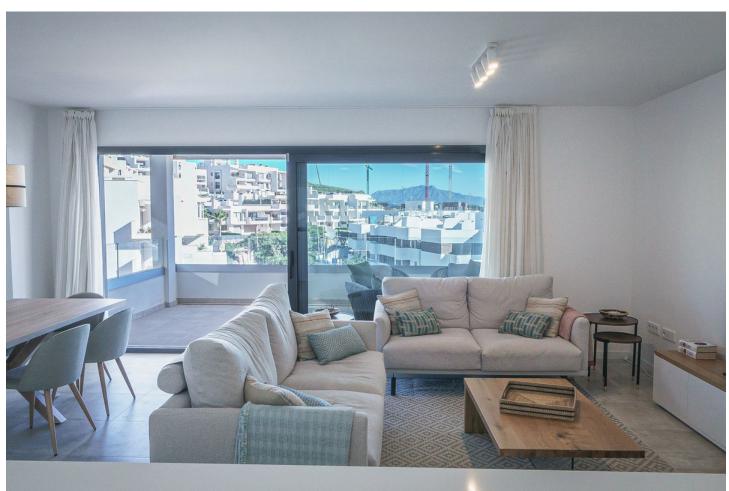

## Sales - Apartment - Estepona **795.000€**

Estepona Apartment

Community: 3,432 EUR / year IBI: 980 EUR / year

3

2

149 m2

Fully furnished, 3-bed, 2 bath apartment in the Las Mesas area of Estepona with elevated sea views. Sold with 2 parking spaces and a storage unit included in the price. It is the best value apartment in this area! The complex was completed in 2022. Residents of the community benefit from top-tier amenities, including an infinity swimming pool, an expansive terrace equipped with an outdoor kitchen, and a luxurious spa featuring a jacuzzi and sauna. Fitness enthusiasts will appreciate the fully equipped gym, all while being just a short walk from a nearby park and sports center. The apartment invites you to enjoy spacious living filled with an abundance of natural light. The apartment has 149sqm built, with 111sqm of these interior useable, plus another 58sqm of covered terrace. The crowning feature of this remarkable apartment is the spacious terrace, where you can savour breathtaking sea views. Even with the exciting new developments taking place in the vicinity, these views are assured to remain unobstructed. Ideally situated in the vibrant urban center of Estepona, you are mere moments from the marina, the newly opened SuperCor supermarket, and all the conveniences of city life. It's easy to stroll to nearby shops, delightful restaurants, and the picturesque harbour. This fully furnished apartment is perfect for those seeking a turnkey option, complete with two underground parking spaces and a dedicated storage room, ensuring ample space for all your belongings. Don't miss your opportunity to embrace a lifestyle of luxury and convenience in the heart of Estepona!