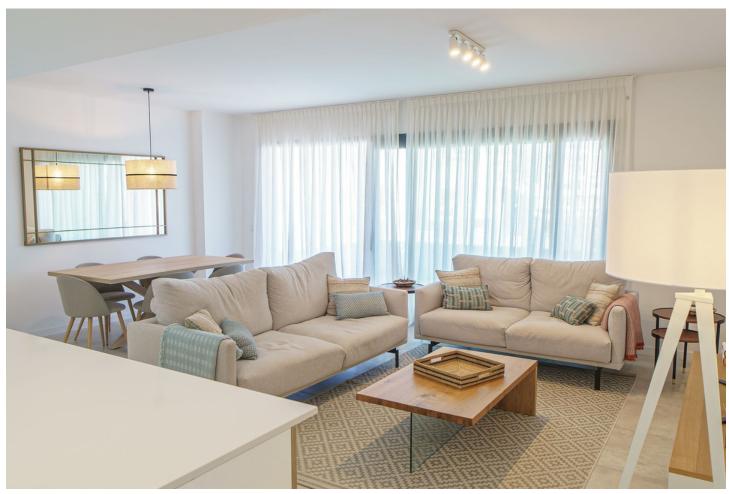

## Sales - Apartment - Estepona **795.000€**

Estepona Apartment

Community: 3,432 EUR / year IBI: 980 EUR / year

3

2

149 m2

Fully furnished, 3-bed, 2 bath apartment in the Las Mesas area of Estepona with elevated sea views. Sold with 2 parking spaces and a storage unit included in the price. It is the best value apartment in this area! The complex was completed in 2022. Residents of the community benefit from top-tier amenities, including an infinity swimming pool, an expansive terrace equipped with an outdoor kitchen, and a luxurious spa featuring a jacuzzi and sauna. Fitness enthusiasts will appreciate the fully equipped gym, all while being just a short walk from a nearby park and sports center. The apartment invites you to enjoy spacious living filled with an abundance of natural light. The apartment has 149sqm built, with 111sqm of these interior useable, plus another 58sqm of covered terrace. The crowning feature of this remarkable apartment is the spacious terrace, where you can savour breathtaking sea views. Even with the exciting new developments taking place in the vicinity, these views are assured to remain unobstructed. Ideally situated in the vibrant urban center of Estepona, you are mere moments from the marina, the newly opened SuperCor supermarket, and all the conveniences of city life. It's easy to stroll to nearby shops, delightful restaurants, and the picturesque harbour. This fully furnished apartment is perfect for those seeking a turnkey option, complete with two underground parking spaces and a dedicated storage room, ensuring ample space for all your belongings. Don't miss your opportunity to embrace a lifestyle of luxury and convenience in the heart of Estepona!