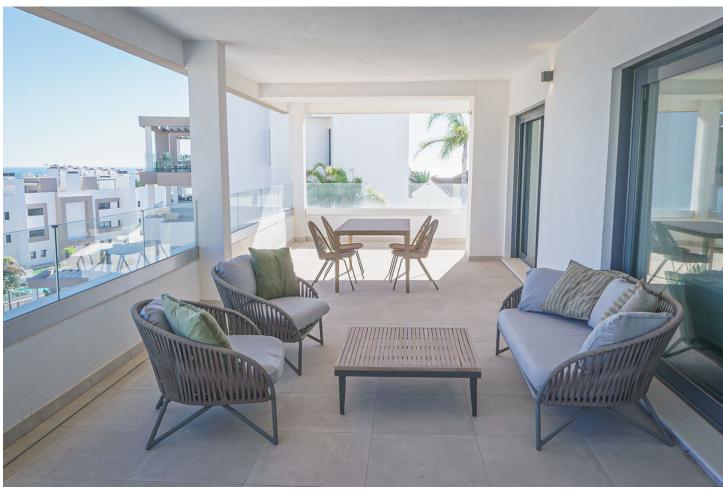

## Sales - Apartment - Estepona **795.000€**

Estepona Apartment

Community: 3,432 EUR / year IBI: 980 EUR / year

3

2

149 m2

Fully furnished, 3-bed, 2 bath apartment in the Las Mesas area of Estepona with elevated sea views. Sold with 2 parking spaces and a storage unit included in the price. It is the best value apartment in this area! The complex was completed in 2022. Residents of the community benefit from top-tier amenities, including an infinity swimming pool, an expansive terrace equipped with an outdoor kitchen, and a luxurious spa featuring a jacuzzi and sauna. Fitness enthusiasts will appreciate the fully equipped gym, all while being just a short walk from a nearby park and sports center. The apartment invites you to enjoy spacious living filled with an abundance of natural light. The apartment has 149sqm built, with 111sqm of these interior useable, plus another 58sqm of covered terrace. The crowning feature of this remarkable apartment is the spacious terrace, where you can savour breathtaking sea views. Even with the exciting new developments taking place in the vicinity, these views are assured to remain unobstructed. Ideally situated in the vibrant urban center of Estepona, you are mere moments from the marina, the newly opened SuperCor supermarket, and all the conveniences of city life. It's easy to stroll to nearby shops, delightful restaurants, and the picturesque harbour. This fully furnished apartment is perfect for those seeking a turnkey option, complete with two underground parking spaces and a dedicated storage room, ensuring ample space for all your belongings. Don't miss your opportunity to embrace a lifestyle of luxury and convenience in the heart of Estepona!