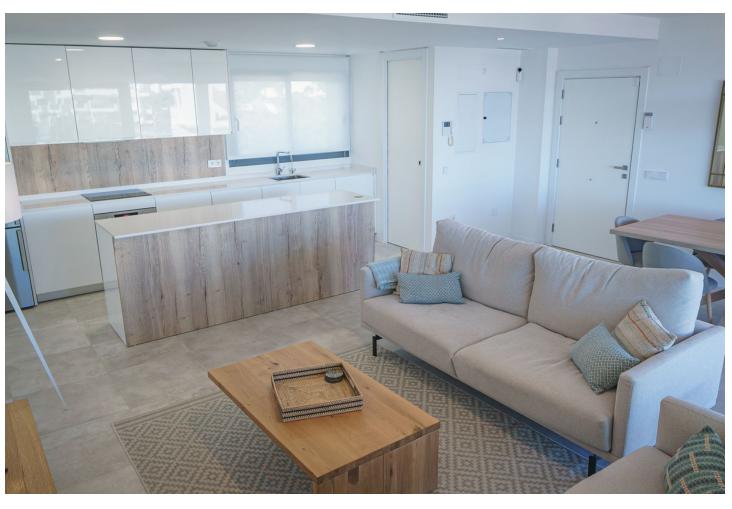

## Sales - Apartment - Estepona **795.000€**

Estepona Apartment

Community: 3,432 EUR / year IBI: 980 EUR / year

3

2

149 m2

Fully furnished, 3-bed, 2 bath apartment in the Las Mesas area of Estepona with elevated sea views. Sold with 2 parking spaces and a storage unit included in the price. It is the best value apartment in this area! The complex was completed in 2022. Residents of the community benefit from top-tier amenities, including an infinity swimming pool, an expansive terrace equipped with an outdoor kitchen, and a luxurious spa featuring a jacuzzi and sauna. Fitness enthusiasts will appreciate the fully equipped gym, all while being just a short walk from a nearby park and sports center. The apartment invites you to enjoy spacious living filled with an abundance of natural light. The apartment has 149sqm built, with 111sqm of these interior useable, plus another 58sqm of covered terrace. The crowning feature of this remarkable apartment is the spacious terrace, where you can savour breathtaking sea views. Even with the exciting new developments taking place in the vicinity, these views are assured to remain unobstructed. Ideally situated in the vibrant urban center of Estepona, you are mere moments from the marina, the newly opened SuperCor supermarket, and all the conveniences of city life. It's easy to stroll to nearby shops, delightful restaurants, and the picturesque harbour. This fully furnished apartment is perfect for those seeking a turnkey option, complete with two underground parking spaces and a dedicated storage room, ensuring ample space for all your belongings. Don't miss your opportunity to embrace a lifestyle of luxury and convenience in the heart of Estepona!