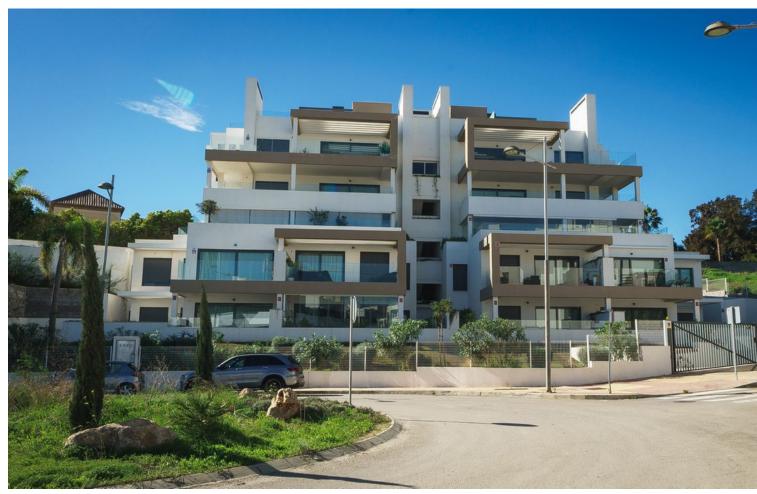

## Sales - Apartment - Estepona **795.000€**

Estepona Apartment

Community: 3,432 EUR / year IBI: 980 EUR / year

3

2

149 m2

Fully furnished, 3-bed, 2 bath apartment in the Las Mesas area of Estepona with elevated sea views. Sold with 2 parking spaces and a storage unit included in the price. It is the best value apartment in this area! The complex was completed in 2022. Residents of the community benefit from top-tier amenities, including an infinity swimming pool, an expansive terrace equipped with an outdoor kitchen, and a luxurious spa featuring a jacuzzi and sauna. Fitness enthusiasts will appreciate the fully equipped gym, all while being just a short walk from a nearby park and sports center. The apartment invites you to enjoy spacious living filled with an abundance of natural light. The apartment has 149sqm built, with 111sqm of these interior useable, plus another 58sqm of covered terrace. The crowning feature of this remarkable apartment is the spacious terrace, where you can savour breathtaking sea views. Even with the exciting new developments taking place in the vicinity, these views are assured to remain unobstructed. Ideally situated in the vibrant urban center of Estepona, you are mere moments from the marina, the newly opened SuperCor supermarket, and all the conveniences of city life. It's easy to stroll to nearby shops, delightful restaurants, and the picturesque harbour. This fully furnished apartment is perfect for those seeking a turnkey option, complete with two underground parking spaces and a dedicated storage room, ensuring ample space for all your belongings. Don't miss your opportunity to embrace a lifestyle of luxury and convenience in the heart of Estepona!