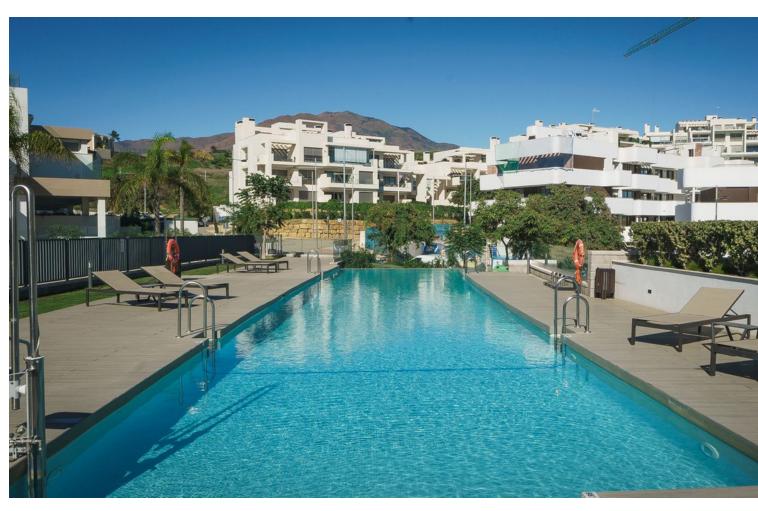

## Sales - Apartment - Estepona **795.000€**

Estepona Apartment

Community: 3,432 EUR / year IBI: 980 EUR / year

3

2

149 m2

Fully furnished, 3-bed, 2 bath apartment in the Las Mesas area of Estepona with elevated sea views. Sold with 2 parking spaces and a storage unit included in the price. It is the best value apartment in this area! The complex was completed in 2022. Residents of the community benefit from top-tier amenities, including an infinity swimming pool, an expansive terrace equipped with an outdoor kitchen, and a luxurious spa featuring a jacuzzi and sauna. Fitness enthusiasts will appreciate the fully equipped gym, all while being just a short walk from a nearby park and sports center. The apartment invites you to enjoy spacious living filled with an abundance of natural light. The apartment has 149sqm built, with 111sqm of these interior useable, plus another 58sqm of covered terrace. The crowning feature of this remarkable apartment is the spacious terrace, where you can savour breathtaking sea views. Even with the exciting new developments taking place in the vicinity, these views are assured to remain unobstructed. Ideally situated in the vibrant urban center of Estepona, you are mere moments from the marina, the newly opened SuperCor supermarket, and all the conveniences of city life. It's easy to stroll to nearby shops, delightful restaurants, and the picturesque harbour. This fully furnished apartment is perfect for those seeking a turnkey option, complete with two underground parking spaces and a dedicated storage room, ensuring ample space for all your belongings. Don't miss your opportunity to embrace a lifestyle of luxury and convenience in the heart of Estepona!