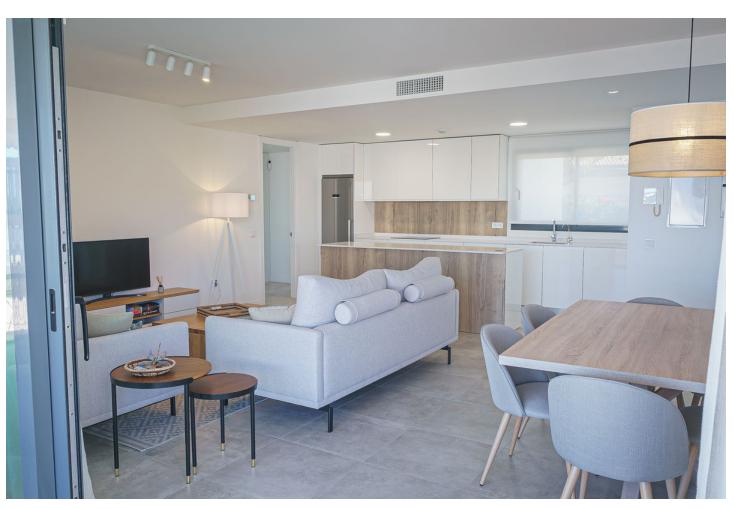

## Sales - Apartment - Estepona **795.000€**

Estepona Apartment

Community: 3,432 EUR / year IBI: 980 EUR / year

3

2

149 m2

Fully furnished, 3-bed, 2 bath apartment in the Las Mesas area of Estepona with elevated sea views. Sold with 2 parking spaces and a storage unit included in the price. It is the best value apartment in this area! The complex was completed in 2022. Residents of the community benefit from top-tier amenities, including an infinity swimming pool, an expansive terrace equipped with an outdoor kitchen, and a luxurious spa featuring a jacuzzi and sauna. Fitness enthusiasts will appreciate the fully equipped gym, all while being just a short walk from a nearby park and sports center. The apartment invites you to enjoy spacious living filled with an abundance of natural light. The apartment has 149sqm built, with 111sqm of these interior useable, plus another 58sqm of covered terrace. The crowning feature of this remarkable apartment is the spacious terrace, where you can savour breathtaking sea views. Even with the exciting new developments taking place in the vicinity, these views are assured to remain unobstructed. Ideally situated in the vibrant urban center of Estepona, you are mere moments from the marina, the newly opened SuperCor supermarket, and all the conveniences of city life. It's easy to stroll to nearby shops, delightful restaurants, and the picturesque harbour. This fully furnished apartment is perfect for those seeking a turnkey option, complete with two underground parking spaces and a dedicated storage room, ensuring ample space for all your belongings. Don't miss your opportunity to embrace a lifestyle of luxury and convenience in the heart of Estepona!