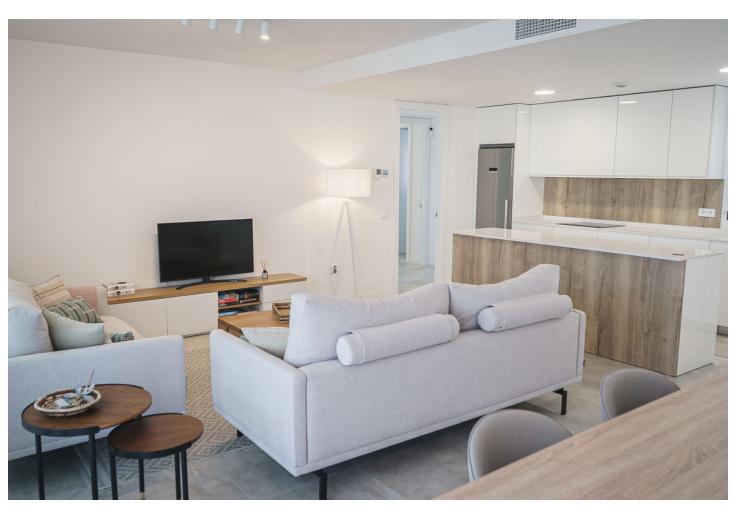

## Sales - Apartment - Estepona **795.000€**

Estepona Apartment

Community: 3,432 EUR / year IBI: 980 EUR / year

3

2

149 m2

Fully furnished, 3-bed, 2 bath apartment in the Las Mesas area of Estepona with elevated sea views. Sold with 2 parking spaces and a storage unit included in the price. It is the best value apartment in this area! The complex was completed in 2022. Residents of the community benefit from top-tier amenities, including an infinity swimming pool, an expansive terrace equipped with an outdoor kitchen, and a luxurious spa featuring a jacuzzi and sauna. Fitness enthusiasts will appreciate the fully equipped gym, all while being just a short walk from a nearby park and sports center. The apartment invites you to enjoy spacious living filled with an abundance of natural light. The apartment has 149sqm built, with 111sqm of these interior useable, plus another 58sqm of covered terrace. The crowning feature of this remarkable apartment is the spacious terrace, where you can savour breathtaking sea views. Even with the exciting new developments taking place in the vicinity, these views are assured to remain unobstructed. Ideally situated in the vibrant urban center of Estepona, you are mere moments from the marina, the newly opened SuperCor supermarket, and all the conveniences of city life. It's easy to stroll to nearby shops, delightful restaurants, and the picturesque harbour. This fully furnished apartment is perfect for those seeking a turnkey option, complete with two underground parking spaces and a dedicated storage room, ensuring ample space for all your belongings. Don't miss your opportunity to embrace a lifestyle of luxury and convenience in the heart of Estepona!