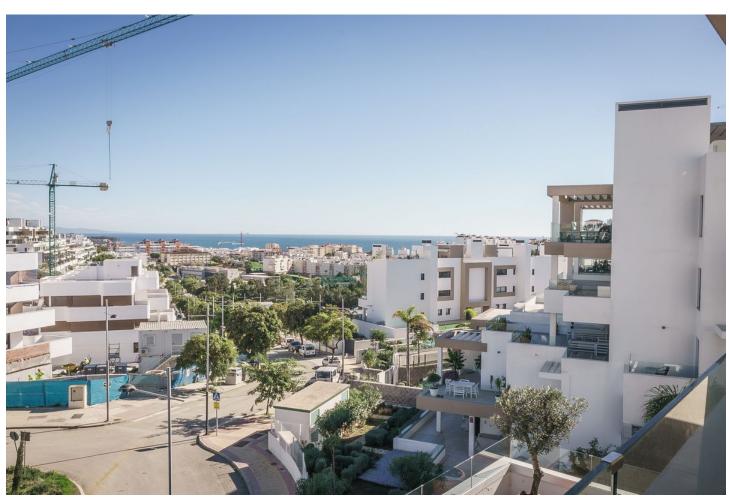

## Sales - Apartment - Estepona **795.000€**

Estepona Apartment

Community: 3,432 EUR / year IBI: 980 EUR / year

3

2

149 m2

Fully furnished, 3-bed, 2 bath apartment in the Las Mesas area of Estepona with elevated sea views. Sold with 2 parking spaces and a storage unit included in the price. It is the best value apartment in this area! The complex was completed in 2022. Residents of the community benefit from top-tier amenities, including an infinity swimming pool, an expansive terrace equipped with an outdoor kitchen, and a luxurious spa featuring a jacuzzi and sauna. Fitness enthusiasts will appreciate the fully equipped gym, all while being just a short walk from a nearby park and sports center. The apartment invites you to enjoy spacious living filled with an abundance of natural light. The apartment has 149sqm built, with 111sqm of these interior useable, plus another 58sqm of covered terrace. The crowning feature of this remarkable apartment is the spacious terrace, where you can savour breathtaking sea views. Even with the exciting new developments taking place in the vicinity, these views are assured to remain unobstructed. Ideally situated in the vibrant urban center of Estepona, you are mere moments from the marina, the newly opened SuperCor supermarket, and all the conveniences of city life. It's easy to stroll to nearby shops, delightful restaurants, and the picturesque harbour. This fully furnished apartment is perfect for those seeking a turnkey option, complete with two underground parking spaces and a dedicated storage room, ensuring ample space for all your belongings. Don't miss your opportunity to embrace a lifestyle of luxury and convenience in the heart of Estepona!