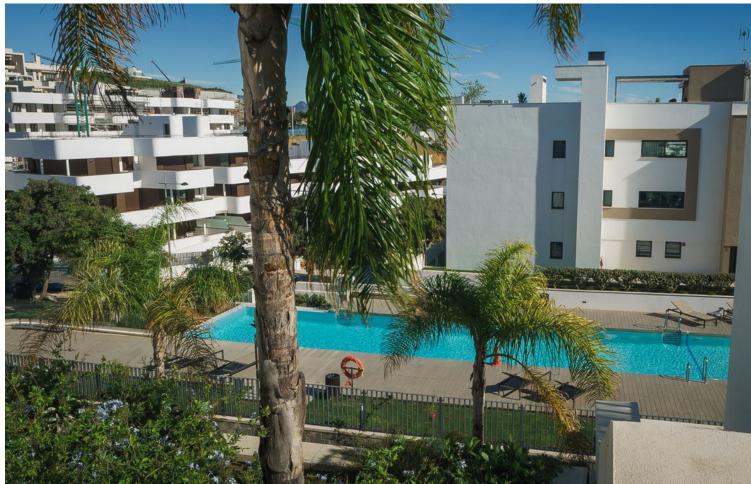

## Sales - Apartment - Estepona **795.000€**

Estepona Apartment

Community: 3,432 EUR / year IBI: 980 EUR / year

3

2

149 m2

Fully furnished, 3-bed, 2 bath apartment in the Las Mesas area of Estepona with elevated sea views. Sold with 2 parking spaces and a storage unit included in the price. It is the best value apartment in this area! The complex was completed in 2022. Residents of the community benefit from top-tier amenities, including an infinity swimming pool, an expansive terrace equipped with an outdoor kitchen, and a luxurious spa featuring a jacuzzi and sauna. Fitness enthusiasts will appreciate the fully equipped gym, all while being just a short walk from a nearby park and sports center. The apartment invites you to enjoy spacious living filled with an abundance of natural light. The apartment has 149sqm built, with 111sqm of these interior useable, plus another 58sqm of covered terrace. The crowning feature of this remarkable apartment is the spacious terrace, where you can savour breathtaking sea views. Even with the exciting new developments taking place in the vicinity, these views are assured to remain unobstructed. Ideally situated in the vibrant urban center of Estepona, you are mere moments from the marina, the newly opened SuperCor supermarket, and all the conveniences of city life. It's easy to stroll to nearby shops, delightful restaurants, and the picturesque harbour. This fully furnished apartment is perfect for those seeking a turnkey option, complete with two underground parking spaces and a dedicated storage room, ensuring ample space for all your belongings. Don't miss your opportunity to embrace a lifestyle of luxury and convenience in the heart of Estepona!