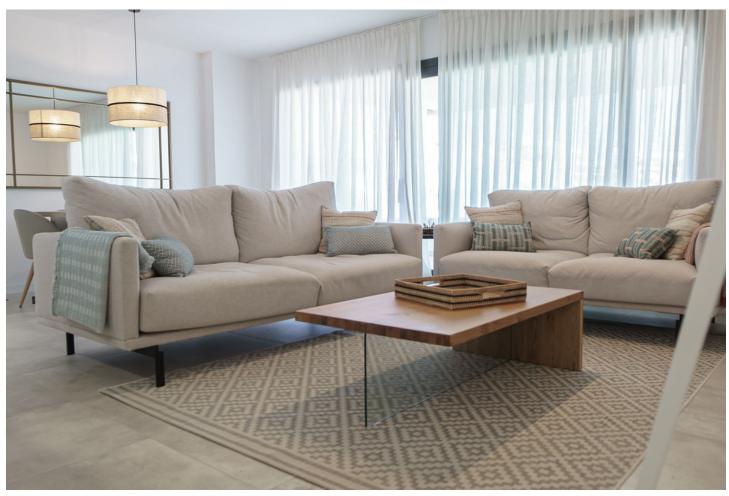

## Sales - Apartment - Estepona **795.000€**

Estepona Apartment

Community: 3,432 EUR / year IBI: 980 EUR / year

3

2

149 m2

Fully furnished, 3-bed, 2 bath apartment in the Las Mesas area of Estepona with elevated sea views. Sold with 2 parking spaces and a storage unit included in the price. It is the best value apartment in this area! The complex was completed in 2022. Residents of the community benefit from top-tier amenities, including an infinity swimming pool, an expansive terrace equipped with an outdoor kitchen, and a luxurious spa featuring a jacuzzi and sauna. Fitness enthusiasts will appreciate the fully equipped gym, all while being just a short walk from a nearby park and sports center. The apartment invites you to enjoy spacious living filled with an abundance of natural light. The apartment has 149sqm built, with 111sqm of these interior useable, plus another 58sqm of covered terrace. The crowning feature of this remarkable apartment is the spacious terrace, where you can savour breathtaking sea views. Even with the exciting new developments taking place in the vicinity, these views are assured to remain unobstructed. Ideally situated in the vibrant urban center of Estepona, you are mere moments from the marina, the newly opened SuperCor supermarket, and all the conveniences of city life. It's easy to stroll to nearby shops, delightful restaurants, and the picturesque harbour. This fully furnished apartment is perfect for those seeking a turnkey option, complete with two underground parking spaces and a dedicated storage room, ensuring ample space for all your belongings. Don't miss your opportunity to embrace a lifestyle of luxury and convenience in the heart of Estepona!