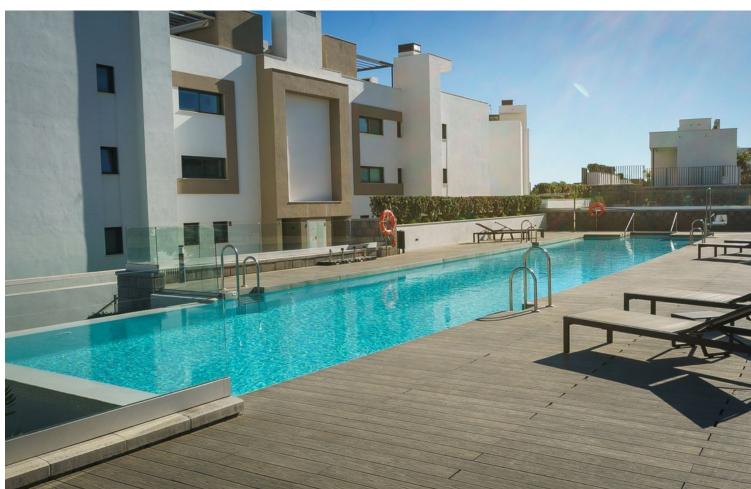

## Sales - Apartment - Estepona **795.000€**

Estepona Apartment

Community: 3,432 EUR / year IBI: 980 EUR / year

3

2

149 m2

Fully furnished, 3-bed, 2 bath apartment in the Las Mesas area of Estepona with elevated sea views. Sold with 2 parking spaces and a storage unit included in the price. It is the best value apartment in this area! The complex was completed in 2022. Residents of the community benefit from top-tier amenities, including an infinity swimming pool, an expansive terrace equipped with an outdoor kitchen, and a luxurious spa featuring a jacuzzi and sauna. Fitness enthusiasts will appreciate the fully equipped gym, all while being just a short walk from a nearby park and sports center. The apartment invites you to enjoy spacious living filled with an abundance of natural light. The apartment has 149sqm built, with 111sqm of these interior useable, plus another 58sqm of covered terrace. The crowning feature of this remarkable apartment is the spacious terrace, where you can savour breathtaking sea views. Even with the exciting new developments taking place in the vicinity, these views are assured to remain unobstructed. Ideally situated in the vibrant urban center of Estepona, you are mere moments from the marina, the newly opened SuperCor supermarket, and all the conveniences of city life. It's easy to stroll to nearby shops, delightful restaurants, and the picturesque harbour. This fully furnished apartment is perfect for those seeking a turnkey option, complete with two underground parking spaces and a dedicated storage room, ensuring ample space for all your belongings. Don't miss your opportunity to embrace a lifestyle of luxury and convenience in the heart of Estepona!