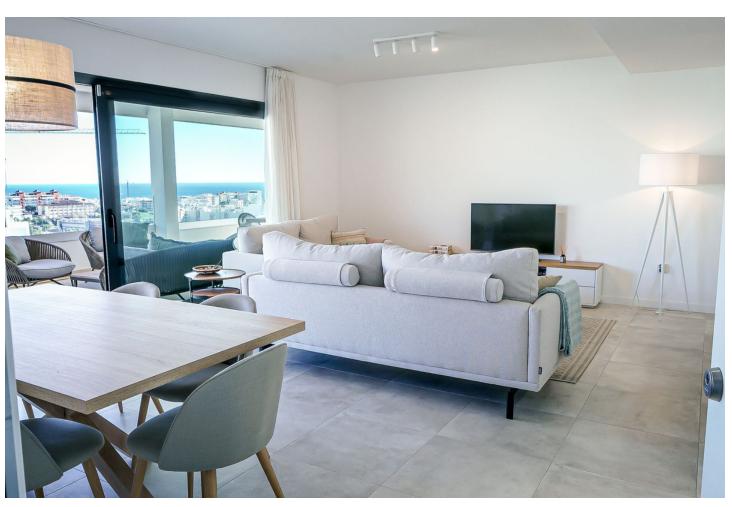

## Sales - Apartment - Estepona **795.000€**

Estepona Apartment

Community: 3,432 EUR / year IBI: 980 EUR / year

3

2

149 m2

Fully furnished, 3-bed, 2 bath apartment in the Las Mesas area of Estepona with elevated sea views. Sold with 2 parking spaces and a storage unit included in the price. It is the best value apartment in this area! The complex was completed in 2022. Residents of the community benefit from top-tier amenities, including an infinity swimming pool, an expansive terrace equipped with an outdoor kitchen, and a luxurious spa featuring a jacuzzi and sauna. Fitness enthusiasts will appreciate the fully equipped gym, all while being just a short walk from a nearby park and sports center. The apartment invites you to enjoy spacious living filled with an abundance of natural light. The apartment has 149sqm built, with 111sqm of these interior useable, plus another 58sqm of covered terrace. The crowning feature of this remarkable apartment is the spacious terrace, where you can savour breathtaking sea views. Even with the exciting new developments taking place in the vicinity, these views are assured to remain unobstructed. Ideally situated in the vibrant urban center of Estepona, you are mere moments from the marina, the newly opened SuperCor supermarket, and all the conveniences of city life. It's easy to stroll to nearby shops, delightful restaurants, and the picturesque harbour. This fully furnished apartment is perfect for those seeking a turnkey option, complete with two underground parking spaces and a dedicated storage room, ensuring ample space for all your belongings. Don't miss your opportunity to embrace a lifestyle of luxury and convenience in the heart of Estepona!