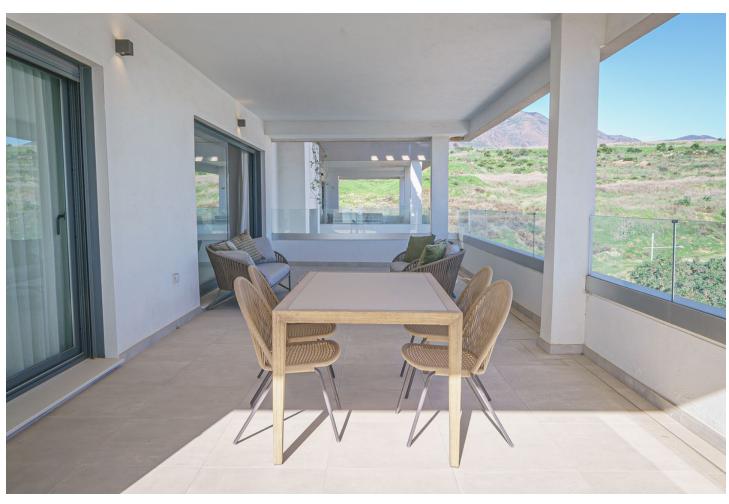

## Sales - Apartment - Estepona **795.000€**

Estepona Apartment

Community: 3,432 EUR / year IBI: 980 EUR / year

3

2

149 m2

Fully furnished, 3-bed, 2 bath apartment in the Las Mesas area of Estepona with elevated sea views. Sold with 2 parking spaces and a storage unit included in the price. It is the best value apartment in this area! The complex was completed in 2022. Residents of the community benefit from top-tier amenities, including an infinity swimming pool, an expansive terrace equipped with an outdoor kitchen, and a luxurious spa featuring a jacuzzi and sauna. Fitness enthusiasts will appreciate the fully equipped gym, all while being just a short walk from a nearby park and sports center. The apartment invites you to enjoy spacious living filled with an abundance of natural light. The apartment has 149sqm built, with 111sqm of these interior useable, plus another 58sqm of covered terrace. The crowning feature of this remarkable apartment is the spacious terrace, where you can savour breathtaking sea views. Even with the exciting new developments taking place in the vicinity, these views are assured to remain unobstructed. Ideally situated in the vibrant urban center of Estepona, you are mere moments from the marina, the newly opened SuperCor supermarket, and all the conveniences of city life. It's easy to stroll to nearby shops, delightful restaurants, and the picturesque harbour. This fully furnished apartment is perfect for those seeking a turnkey option, complete with two underground parking spaces and a dedicated storage room, ensuring ample space for all your belongings. Don't miss your opportunity to embrace a lifestyle of luxury and convenience in the heart of Estepona!