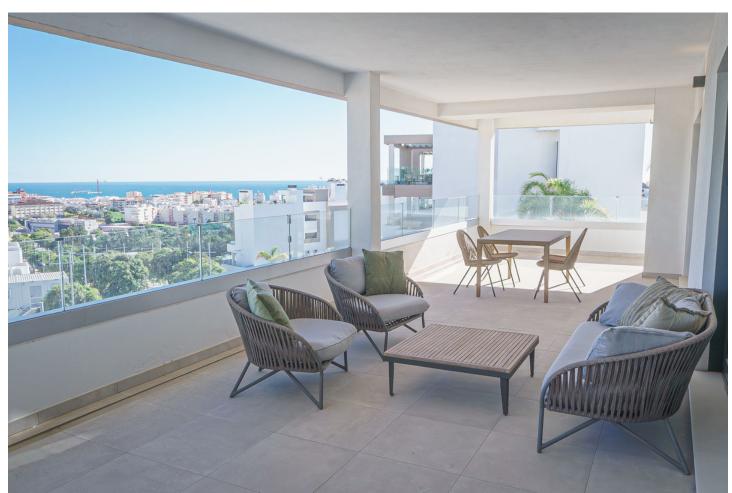

## Sales - Apartment - Estepona **795.000€**

Estepona Apartment

Community: 3,432 EUR / year IBI: 980 EUR / year

3

2

149 m2

Fully furnished, 3-bed, 2 bath apartment in the Las Mesas area of Estepona with elevated sea views. Sold with 2 parking spaces and a storage unit included in the price. It is the best value apartment in this area! The complex was completed in 2022. Residents of the community benefit from top-tier amenities, including an infinity swimming pool, an expansive terrace equipped with an outdoor kitchen, and a luxurious spa featuring a jacuzzi and sauna. Fitness enthusiasts will appreciate the fully equipped gym, all while being just a short walk from a nearby park and sports center. The apartment invites you to enjoy spacious living filled with an abundance of natural light. The apartment has 149sqm built, with 111sqm of these interior useable, plus another 58sqm of covered terrace. The crowning feature of this remarkable apartment is the spacious terrace, where you can savour breathtaking sea views. Even with the exciting new developments taking place in the vicinity, these views are assured to remain unobstructed. Ideally situated in the vibrant urban center of Estepona, you are mere moments from the marina, the newly opened SuperCor supermarket, and all the conveniences of city life. It's easy to stroll to nearby shops, delightful restaurants, and the picturesque harbour. This fully furnished apartment is perfect for those seeking a turnkey option, complete with two underground parking spaces and a dedicated storage room, ensuring ample space for all your belongings. Don't miss your opportunity to embrace a lifestyle of luxury and convenience in the heart of Estepona!