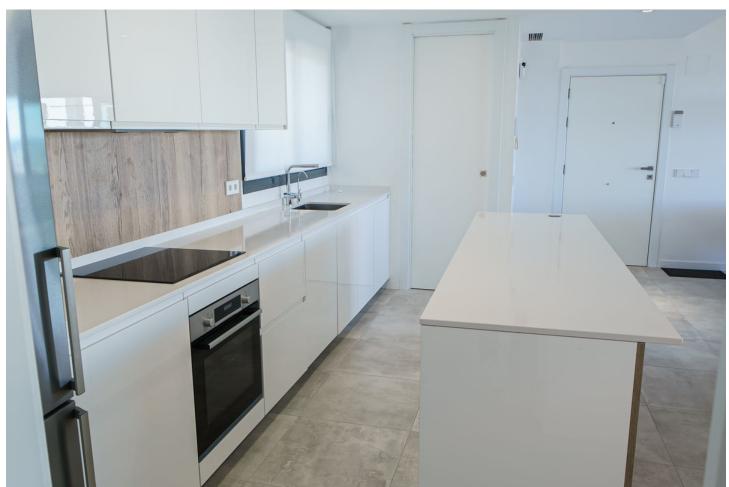

## Sales - Apartment - Estepona **795.000€**

Estepona Apartment

Community: 3,432 EUR / year IBI: 980 EUR / year

3

2

149 m2

Fully furnished, 3-bed, 2 bath apartment in the Las Mesas area of Estepona with elevated sea views. Sold with 2 parking spaces and a storage unit included in the price. It is the best value apartment in this area! The complex was completed in 2022. Residents of the community benefit from top-tier amenities, including an infinity swimming pool, an expansive terrace equipped with an outdoor kitchen, and a luxurious spa featuring a jacuzzi and sauna. Fitness enthusiasts will appreciate the fully equipped gym, all while being just a short walk from a nearby park and sports center. The apartment invites you to enjoy spacious living filled with an abundance of natural light. The apartment has 149sqm built, with 111sqm of these interior useable, plus another 58sqm of covered terrace. The crowning feature of this remarkable apartment is the spacious terrace, where you can savour breathtaking sea views. Even with the exciting new developments taking place in the vicinity, these views are assured to remain unobstructed. Ideally situated in the vibrant urban center of Estepona, you are mere moments from the marina, the newly opened SuperCor supermarket, and all the conveniences of city life. It's easy to stroll to nearby shops, delightful restaurants, and the picturesque harbour. This fully furnished apartment is perfect for those seeking a turnkey option, complete with two underground parking spaces and a dedicated storage room, ensuring ample space for all your belongings. Don't miss your opportunity to embrace a lifestyle of luxury and convenience in the heart of Estepona!