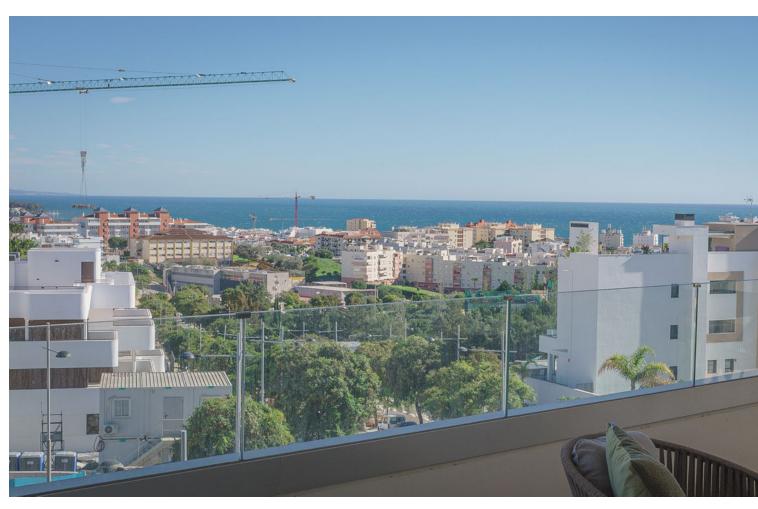

## Sales - Apartment - Estepona **795.000€**

Estepona Apartment

Community: 3,432 EUR / year IBI: 980 EUR / year

3

2

149 m2

Fully furnished, 3-bed, 2 bath apartment in the Las Mesas area of Estepona with elevated sea views. Sold with 2 parking spaces and a storage unit included in the price. It is the best value apartment in this area! The complex was completed in 2022. Residents of the community benefit from top-tier amenities, including an infinity swimming pool, an expansive terrace equipped with an outdoor kitchen, and a luxurious spa featuring a jacuzzi and sauna. Fitness enthusiasts will appreciate the fully equipped gym, all while being just a short walk from a nearby park and sports center. The apartment invites you to enjoy spacious living filled with an abundance of natural light. The apartment has 149sqm built, with 111sqm of these interior useable, plus another 58sqm of covered terrace. The crowning feature of this remarkable apartment is the spacious terrace, where you can savour breathtaking sea views. Even with the exciting new developments taking place in the vicinity, these views are assured to remain unobstructed. Ideally situated in the vibrant urban center of Estepona, you are mere moments from the marina, the newly opened SuperCor supermarket, and all the conveniences of city life. It's easy to stroll to nearby shops, delightful restaurants, and the picturesque harbour. This fully furnished apartment is perfect for those seeking a turnkey option, complete with two underground parking spaces and a dedicated storage room, ensuring ample space for all your belongings. Don't miss your opportunity to embrace a lifestyle of luxury and convenience in the heart of Estepona!