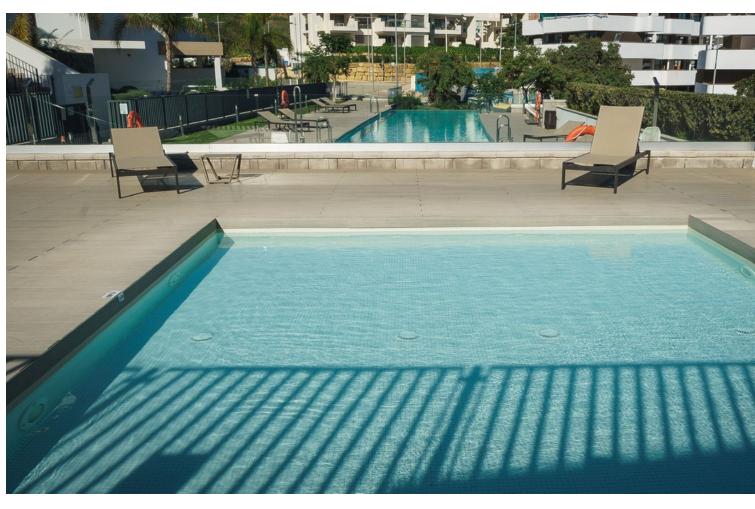

## Sales - Apartment - Estepona **795.000€**

Estepona Apartment

Community: 3,432 EUR / year IBI: 980 EUR / year

3

2

149 m2

Fully furnished, 3-bed, 2 bath apartment in the Las Mesas area of Estepona with elevated sea views. Sold with 2 parking spaces and a storage unit included in the price. It is the best value apartment in this area! The complex was completed in 2022. Residents of the community benefit from top-tier amenities, including an infinity swimming pool, an expansive terrace equipped with an outdoor kitchen, and a luxurious spa featuring a jacuzzi and sauna. Fitness enthusiasts will appreciate the fully equipped gym, all while being just a short walk from a nearby park and sports center. The apartment invites you to enjoy spacious living filled with an abundance of natural light. The apartment has 149sqm built, with 111sqm of these interior useable, plus another 58sqm of covered terrace. The crowning feature of this remarkable apartment is the spacious terrace, where you can savour breathtaking sea views. Even with the exciting new developments taking place in the vicinity, these views are assured to remain unobstructed. Ideally situated in the vibrant urban center of Estepona, you are mere moments from the marina, the newly opened SuperCor supermarket, and all the conveniences of city life. It's easy to stroll to nearby shops, delightful restaurants, and the picturesque harbour. This fully furnished apartment is perfect for those seeking a turnkey option, complete with two underground parking spaces and a dedicated storage room, ensuring ample space for all your belongings. Don't miss your opportunity to embrace a lifestyle of luxury and convenience in the heart of Estepona!