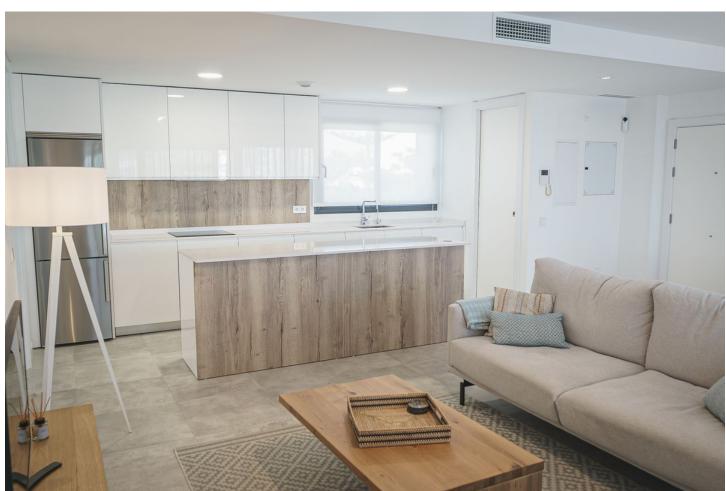

## Sales - Apartment - Estepona **795.000€**

Estepona Apartment

Community: 3,432 EUR / year IBI: 980 EUR / year

3

2

149 m2

Fully furnished, 3-bed, 2 bath apartment in the Las Mesas area of Estepona with elevated sea views. Sold with 2 parking spaces and a storage unit included in the price. It is the best value apartment in this area! The complex was completed in 2022. Residents of the community benefit from top-tier amenities, including an infinity swimming pool, an expansive terrace equipped with an outdoor kitchen, and a luxurious spa featuring a jacuzzi and sauna. Fitness enthusiasts will appreciate the fully equipped gym, all while being just a short walk from a nearby park and sports center. The apartment invites you to enjoy spacious living filled with an abundance of natural light. The apartment has 149sqm built, with 111sqm of these interior useable, plus another 58sqm of covered terrace. The crowning feature of this remarkable apartment is the spacious terrace, where you can savour breathtaking sea views. Even with the exciting new developments taking place in the vicinity, these views are assured to remain unobstructed. Ideally situated in the vibrant urban center of Estepona, you are mere moments from the marina, the newly opened SuperCor supermarket, and all the conveniences of city life. It's easy to stroll to nearby shops, delightful restaurants, and the picturesque harbour. This fully furnished apartment is perfect for those seeking a turnkey option, complete with two underground parking spaces and a dedicated storage room, ensuring ample space for all your belongings. Don't miss your opportunity to embrace a lifestyle of luxury and convenience in the heart of Estepona!