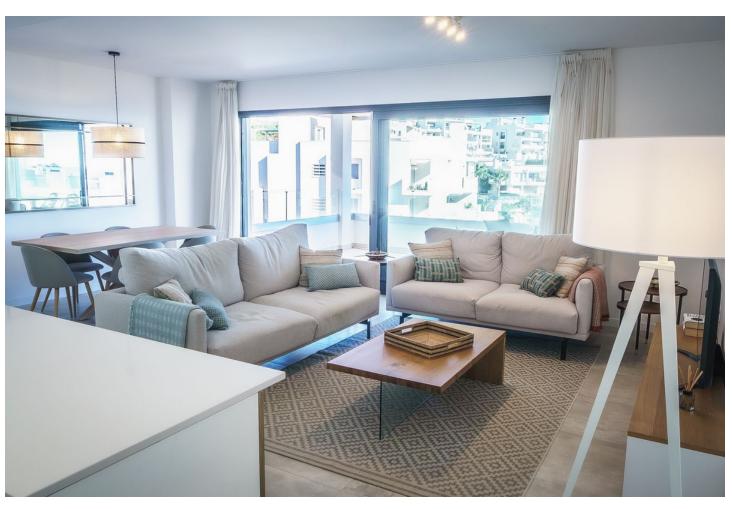

## Sales - Apartment - Estepona **795.000€**

Estepona Apartment

Community: 3,432 EUR / year IBI: 980 EUR / year

3

2

149 m2

Fully furnished, 3-bed, 2 bath apartment in the Las Mesas area of Estepona with elevated sea views. Sold with 2 parking spaces and a storage unit included in the price. It is the best value apartment in this area! The complex was completed in 2022. Residents of the community benefit from top-tier amenities, including an infinity swimming pool, an expansive terrace equipped with an outdoor kitchen, and a luxurious spa featuring a jacuzzi and sauna. Fitness enthusiasts will appreciate the fully equipped gym, all while being just a short walk from a nearby park and sports center. The apartment invites you to enjoy spacious living filled with an abundance of natural light. The apartment has 149sqm built, with 111sqm of these interior useable, plus another 58sqm of covered terrace. The crowning feature of this remarkable apartment is the spacious terrace, where you can savour breathtaking sea views. Even with the exciting new developments taking place in the vicinity, these views are assured to remain unobstructed. Ideally situated in the vibrant urban center of Estepona, you are mere moments from the marina, the newly opened SuperCor supermarket, and all the conveniences of city life. It's easy to stroll to nearby shops, delightful restaurants, and the picturesque harbour. This fully furnished apartment is perfect for those seeking a turnkey option, complete with two underground parking spaces and a dedicated storage room, ensuring ample space for all your belongings. Don't miss your opportunity to embrace a lifestyle of luxury and convenience in the heart of Estepona!