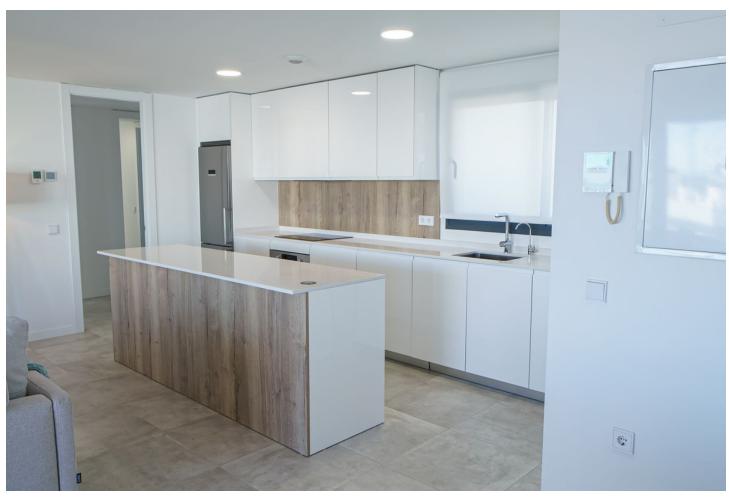

## Sales - Apartment - Estepona **795.000€**

Estepona Apartment

Community: 3,432 EUR / year IBI: 980 EUR / year

3

2

149 m2

Fully furnished, 3-bed, 2 bath apartment in the Las Mesas area of Estepona with elevated sea views. Sold with 2 parking spaces and a storage unit included in the price. It is the best value apartment in this area! The complex was completed in 2022. Residents of the community benefit from top-tier amenities, including an infinity swimming pool, an expansive terrace equipped with an outdoor kitchen, and a luxurious spa featuring a jacuzzi and sauna. Fitness enthusiasts will appreciate the fully equipped gym, all while being just a short walk from a nearby park and sports center. The apartment invites you to enjoy spacious living filled with an abundance of natural light. The apartment has 149sqm built, with 111sqm of these interior useable, plus another 58sqm of covered terrace. The crowning feature of this remarkable apartment is the spacious terrace, where you can savour breathtaking sea views. Even with the exciting new developments taking place in the vicinity, these views are assured to remain unobstructed. Ideally situated in the vibrant urban center of Estepona, you are mere moments from the marina, the newly opened SuperCor supermarket, and all the conveniences of city life. It's easy to stroll to nearby shops, delightful restaurants, and the picturesque harbour. This fully furnished apartment is perfect for those seeking a turnkey option, complete with two underground parking spaces and a dedicated storage room, ensuring ample space for all your belongings. Don't miss your opportunity to embrace a lifestyle of luxury and convenience in the heart of Estepona!