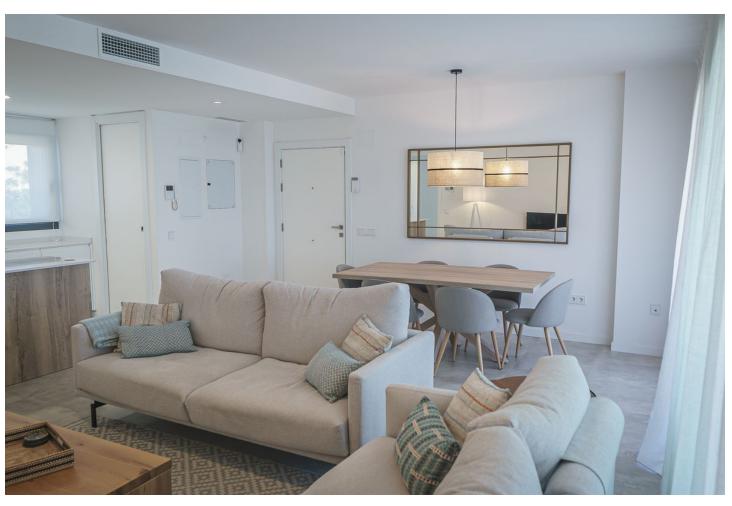

## Sales - Apartment - Estepona **795.000€**

Estepona Apartment

Community: 3,432 EUR / year IBI: 980 EUR / year

3

2

149 m2

Fully furnished, 3-bed, 2 bath apartment in the Las Mesas area of Estepona with elevated sea views. Sold with 2 parking spaces and a storage unit included in the price. It is the best value apartment in this area! The complex was completed in 2022. Residents of the community benefit from top-tier amenities, including an infinity swimming pool, an expansive terrace equipped with an outdoor kitchen, and a luxurious spa featuring a jacuzzi and sauna. Fitness enthusiasts will appreciate the fully equipped gym, all while being just a short walk from a nearby park and sports center. The apartment invites you to enjoy spacious living filled with an abundance of natural light. The apartment has 149sqm built, with 111sqm of these interior useable, plus another 58sqm of covered terrace. The crowning feature of this remarkable apartment is the spacious terrace, where you can savour breathtaking sea views. Even with the exciting new developments taking place in the vicinity, these views are assured to remain unobstructed. Ideally situated in the vibrant urban center of Estepona, you are mere moments from the marina, the newly opened SuperCor supermarket, and all the conveniences of city life. It's easy to stroll to nearby shops, delightful restaurants, and the picturesque harbour. This fully furnished apartment is perfect for those seeking a turnkey option, complete with two underground parking spaces and a dedicated storage room, ensuring ample space for all your belongings. Don't miss your opportunity to embrace a lifestyle of luxury and convenience in the heart of Estepona!