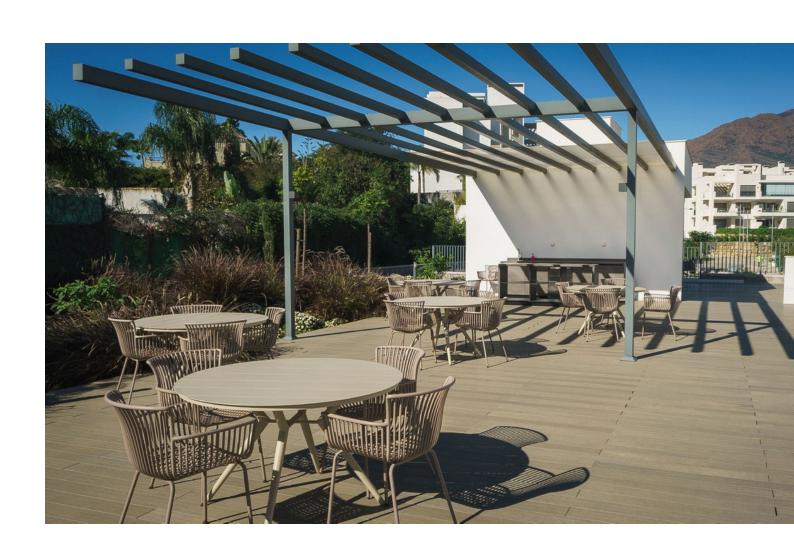

## Sales - Apartment - Estepona **795.000€**

Estepona Apartment

Community: 3,432 EUR / year IBI: 980 EUR / year

3

2

149 m2

Fully furnished, 3-bed, 2 bath apartment in the Las Mesas area of Estepona with elevated sea views. Sold with 2 parking spaces and a storage unit included in the price. It is the best value apartment in this area! The complex was completed in 2022. Residents of the community benefit from top-tier amenities, including an infinity swimming pool, an expansive terrace equipped with an outdoor kitchen, and a luxurious spa featuring a jacuzzi and sauna. Fitness enthusiasts will appreciate the fully equipped gym, all while being just a short walk from a nearby park and sports center. The apartment invites you to enjoy spacious living filled with an abundance of natural light. The apartment has 149sqm built, with 111sqm of these interior useable, plus another 58sqm of covered terrace. The crowning feature of this remarkable apartment is the spacious terrace, where you can savour breathtaking sea views. Even with the exciting new developments taking place in the vicinity, these views are assured to remain unobstructed. Ideally situated in the vibrant urban center of Estepona, you are mere moments from the marina, the newly opened SuperCor supermarket, and all the conveniences of city life. It's easy to stroll to nearby shops, delightful restaurants, and the picturesque harbour. This fully furnished apartment is perfect for those seeking a turnkey option, complete with two underground parking spaces and a dedicated storage room, ensuring ample space for all your belongings. Don't miss your opportunity to embrace a lifestyle of luxury and convenience in the heart of Estepona!