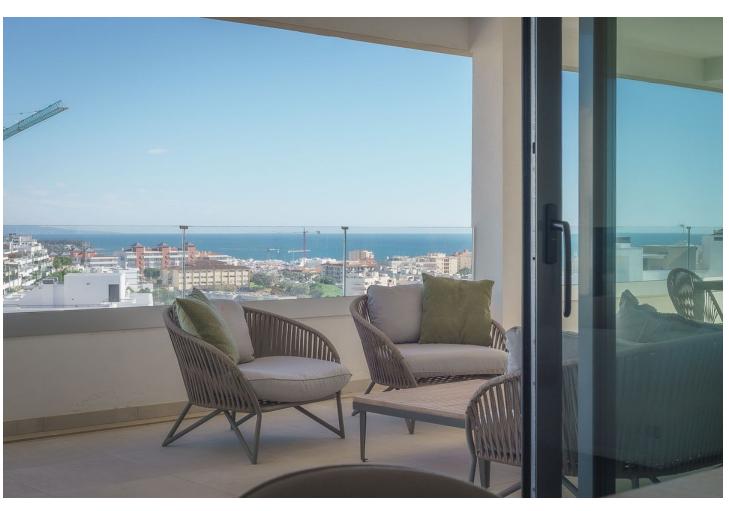

## Sales - Apartment - Estepona **795.000€**

Estepona Apartment

Community: 3,432 EUR / year IBI: 980 EUR / year

3

2

149 m2

Fully furnished, 3-bed, 2 bath apartment in the Las Mesas area of Estepona with elevated sea views. Sold with 2 parking spaces and a storage unit included in the price. It is the best value apartment in this area! The complex was completed in 2022. Residents of the community benefit from top-tier amenities, including an infinity swimming pool, an expansive terrace equipped with an outdoor kitchen, and a luxurious spa featuring a jacuzzi and sauna. Fitness enthusiasts will appreciate the fully equipped gym, all while being just a short walk from a nearby park and sports center. The apartment invites you to enjoy spacious living filled with an abundance of natural light. The apartment has 149sqm built, with 111sqm of these interior useable, plus another 58sqm of covered terrace. The crowning feature of this remarkable apartment is the spacious terrace, where you can savour breathtaking sea views. Even with the exciting new developments taking place in the vicinity, these views are assured to remain unobstructed. Ideally situated in the vibrant urban center of Estepona, you are mere moments from the marina, the newly opened SuperCor supermarket, and all the conveniences of city life. It's easy to stroll to nearby shops, delightful restaurants, and the picturesque harbour. This fully furnished apartment is perfect for those seeking a turnkey option, complete with two underground parking spaces and a dedicated storage room, ensuring ample space for all your belongings. Don't miss your opportunity to embrace a lifestyle of luxury and convenience in the heart of Estepona!