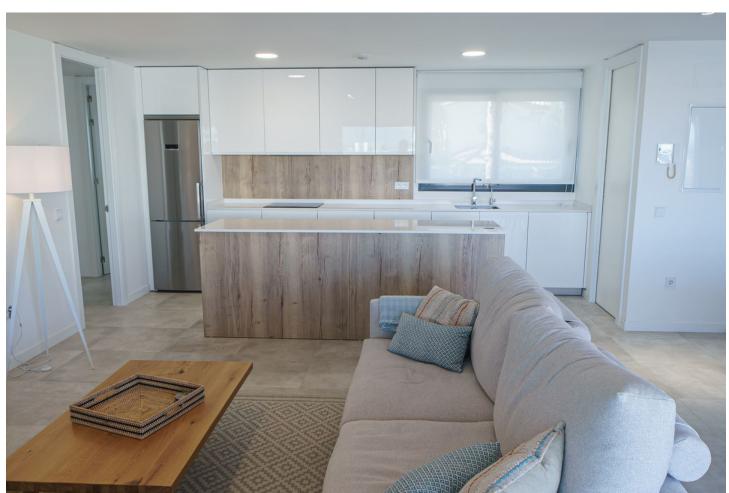

## Sales - Apartment - Estepona **795.000€**

Estepona Apartment

Community: 3,432 EUR / year IBI: 980 EUR / year

3

2

149 m2

Fully furnished, 3-bed, 2 bath apartment in the Las Mesas area of Estepona with elevated sea views. Sold with 2 parking spaces and a storage unit included in the price. It is the best value apartment in this area! The complex was completed in 2022. Residents of the community benefit from top-tier amenities, including an infinity swimming pool, an expansive terrace equipped with an outdoor kitchen, and a luxurious spa featuring a jacuzzi and sauna. Fitness enthusiasts will appreciate the fully equipped gym, all while being just a short walk from a nearby park and sports center. The apartment invites you to enjoy spacious living filled with an abundance of natural light. The apartment has 149sqm built, with 111sqm of these interior useable, plus another 58sqm of covered terrace. The crowning feature of this remarkable apartment is the spacious terrace, where you can savour breathtaking sea views. Even with the exciting new developments taking place in the vicinity, these views are assured to remain unobstructed. Ideally situated in the vibrant urban center of Estepona, you are mere moments from the marina, the newly opened SuperCor supermarket, and all the conveniences of city life. It's easy to stroll to nearby shops, delightful restaurants, and the picturesque harbour. This fully furnished apartment is perfect for those seeking a turnkey option, complete with two underground parking spaces and a dedicated storage room, ensuring ample space for all your belongings. Don't miss your opportunity to embrace a lifestyle of luxury and convenience in the heart of Estepona!